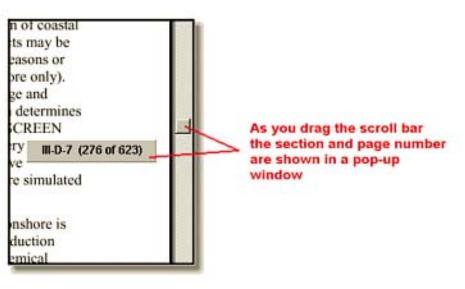

One unique feature of the Acrobat Reader is that it displays the page number in a pop-up window when you drag the scroll bar slider with the mouse.

You can use this feature to quickly move to a specific section and page in each volume.