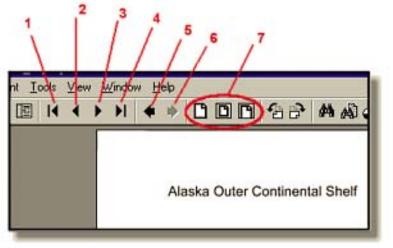

The Acrobat toolbar also provides useful navigation tools.

- 1 Move to the First Page
- 2 Move to the Previous Document Page
- 3 Move to the Next Document Page
- 4 Move to the Last Page
- 5 Move to Previous View
- 6. Move to Next View
- 7 Zoom View Presets

It is important to note the difference between buttons 2 and 5 and buttons 3 and 6. Buttons 2 and 3 navigate a single document from page to page in sequential order. Buttons 5 and 6 jump from view to view. Buttons 5 and 6 are useful to navigate back to your previous view when you jump from one section to another or from one document to another.