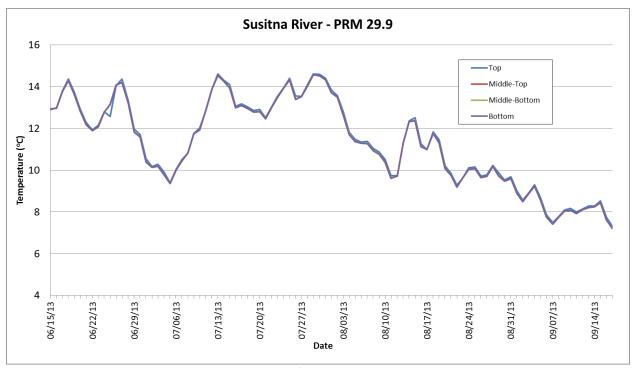

Prepared by

Tetra Tech

February 2014 Draft

Figure B-1. 2013 Thermistor Temperature Data for the Susitna Project Area.

Figure B-2. 2013 Thermistor Temperature Data for the Susitna Project Area.

Figure B-3. 2013 Thermistor Temperature Data for the Susitna Project Area.

Figure B-4. 2013 Thermistor Temperature Data for the Susitna Project Area.

Figure B-5. 2013 Thermistor Temperature Data for the Susitna Project Area.

Figure B-6. 2013 Thermistor Temperature Data for the Susitna Project Area.