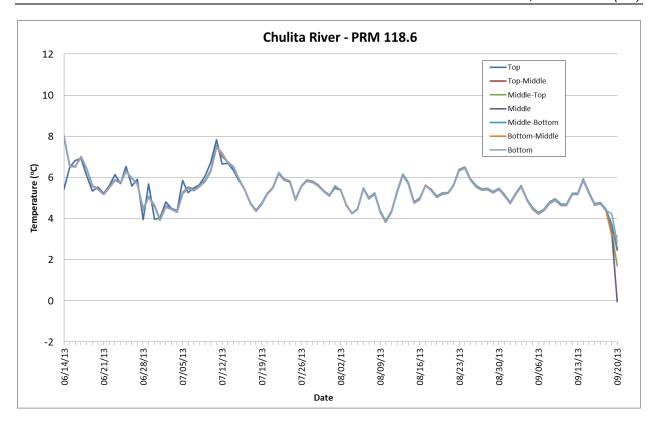

Prepared by

Tetra Tech

February 2014 Draft

Figure B-1. 2013 Thermistor Temperature Data for the Susitna Project Area.

Figure B-2. 2013 Thermistor Temperature Data for the Susitna Project Area.

Figure B-3. 2013 Thermistor Temperature Data for the Susitna Project Area.

Figure B-4. 2013 Thermistor Temperature Data for the Susitna Project Area.

Figure B-5. 2013 Thermistor Temperature Data for the Susitna Project Area.

Figure B-6. 2013 Thermistor Temperature Data for the Susitna Project Area.

Figure B-7. 2013 Thermistor Temperature Data for the Susitna Project Area.

Figure B-8. 2013 Thermistor Temperature Data for the Susitna Project Area.

Figure B-9. 2013 Thermistor Temperature Data for the Susitna Project Area.

Figure B-10. 2013 Thermistor Temperature Data for the Susitna Project Area.

Figure B-11. 2013 Thermistor Temperature Data for the Susitna Project Area.

Figure B-12. 2013 Thermistor Temperature Data for the Susitna Project Area.

Figure B-13. 2013 Thermistor Temperature Data for the Susitna Project Area.

Figure B-14. 2013 Thermistor Temperature Data for the Susitna Project Area.