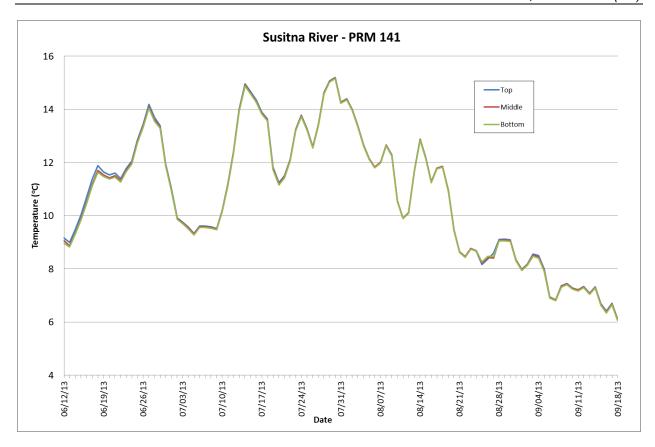

Prepared by

Tetra Tech

February 2014 Draft

Figure B-1. 2013 Thermistor Temperature Data for the Susitna Project Area.

Figure B-2. 2013 Thermistor Temperature Data for the Susitna Project Area.

Figure B-3. 2013 Thermistor Temperature Data for the Susitna Project Area.