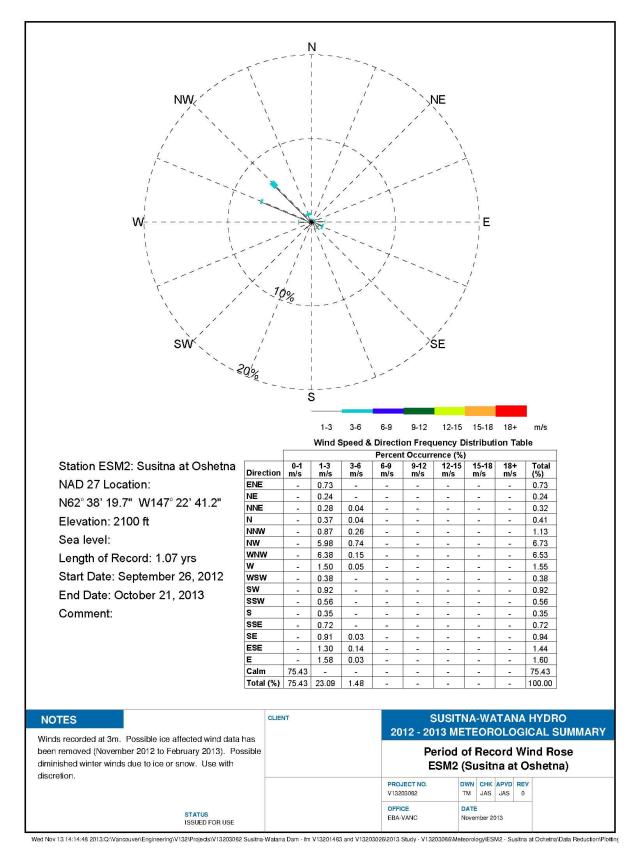

Figure C-6. Period of Record Wind Rose for ESM2 the Susitna at Oshetna Site, 2012-2013.

Figure C-7. Period of Record Wind Rose for ESM3 Susitna at Indian River, 2012-2013.

Figure C-8. Period of Record Wind Rose for Talkeetna Airport, 2012-2013