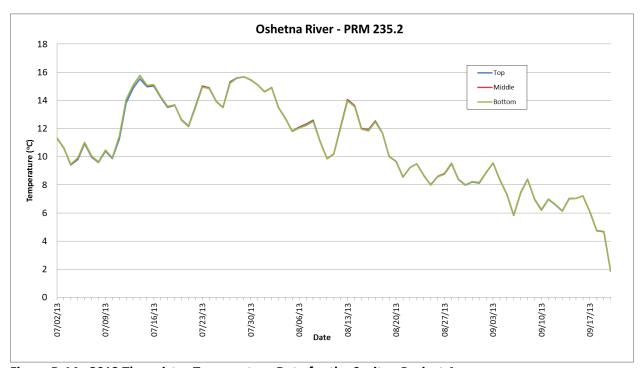

Figure B-4. 2013 Thermistor Temperature Data for the Susitna Project Area.

Figure B-5. 2013 Thermistor Temperature Data for the Susitna Project Area.

Figure B-6. 2013 Thermistor Temperature Data for the Susitna Project Area.