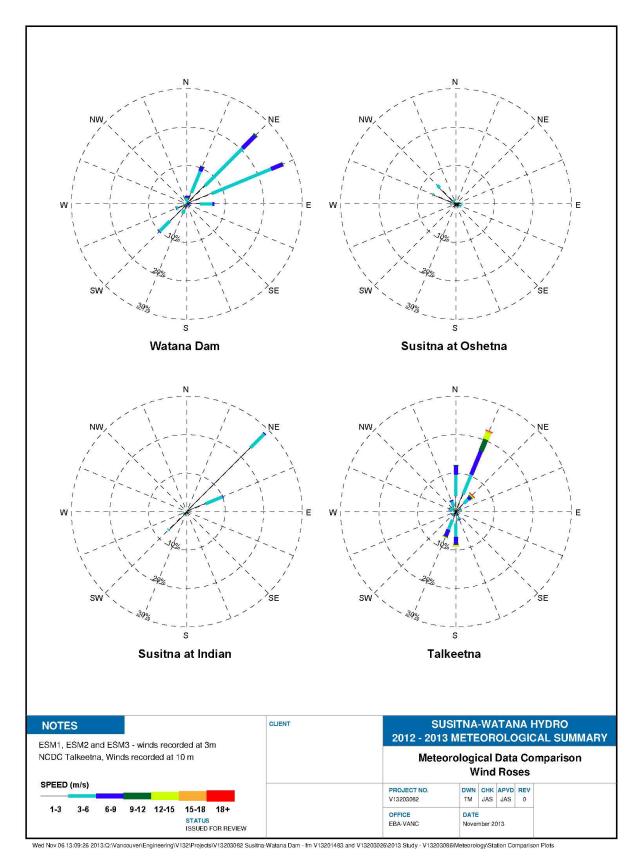

Figure C-6. Period of Record Wind Rose for ESM2 the Susitna at Oshetna Site, 2012-2013.

Figure C-7. Period of Record Wind Rose for ESM3 Susitna at Indian River, 2012-2013.

Figure C-8. Period of Record Wind Rose for Talkeetna Airport, 2012-2013

Figure C-12. Wind Roses by Month for the Talkeetna Airport Site, 2012-2013

Figure C-13. Comparison of Wind Roses for all Susitna Sites, 2012-2013

Figure C-14. Meteorological Data Comparison for all Susitna Sites, 2012-2013