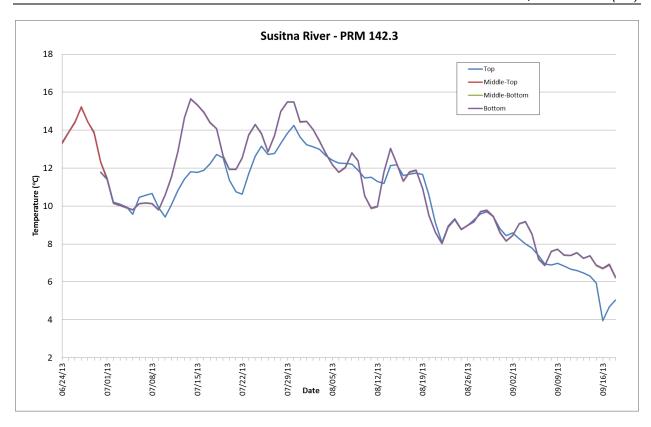

Figure B-4. 2013 Thermistor Temperature Data for the Susitna Project Area.

Figure B-5. 2013 Thermistor Temperature Data for the Susitna Project Area.

Figure B-6. 2013 Thermistor Temperature Data for the Susitna Project Area.