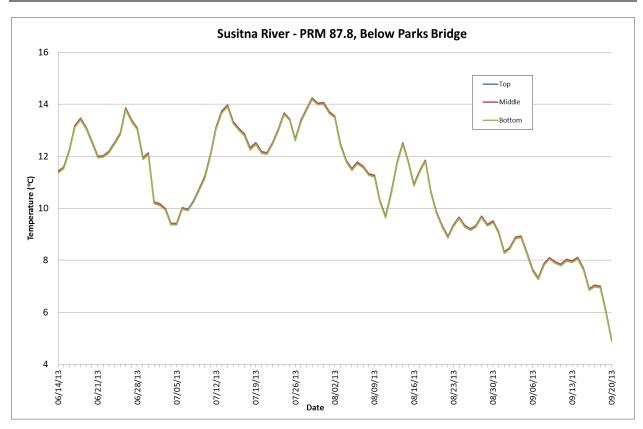

Prepared by

Tetra Tech

February 2014 Draft

Figure B-1. 2013 Thermistor Temperature Data for the Susitna Project Area.

Figure B-2. 2013 Thermistor Temperature Data for the Susitna Project Area.

Figure B-3. 2013 Thermistor Temperature Data for the Susitna Project Area.

Figure B-4. 2013 Thermistor Temperature Data for the Susitna Project Area.

Figure B-5. 2013 Thermistor Temperature Data for the Susitna Project Area.

Figure B-6. 2013 Thermistor Temperature Data for the Susitna Project Area.

Figure B-7. 2013 Thermistor Temperature Data for the Susitna Project Area.

Figure B-8. 2013 Thermistor Temperature Data for the Susitna Project Area.

Figure B-9. 2013 Thermistor Temperature Data for the Susitna Project Area.

Figure B-10. 2013 Thermistor Temperature Data for the Susitna Project Area.

Figure B-11. 2013 Thermistor Temperature Data for the Susitna Project Area.

Figure B-12. 2013 Thermistor Temperature Data for the Susitna Project Area.

Figure B-13. 2013 Thermistor Temperature Data for the Susitna Project Area.

Figure B-14. 2013 Thermistor Temperature Data for the Susitna Project Area.