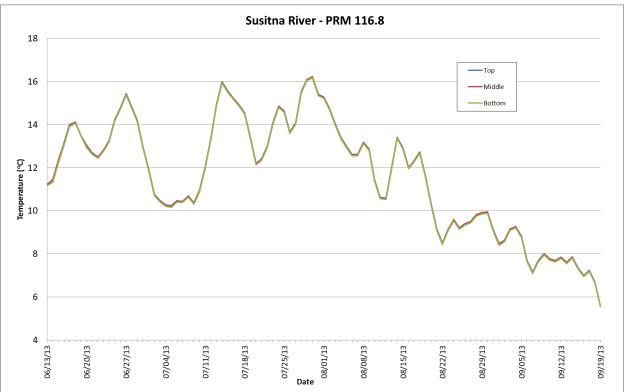

Figure B-4. 2013 Thermistor Temperature Data for the Susitna Project Area.

Figure B-5. 2013 Thermistor Temperature Data for the Susitna Project Area.

Figure B-6. 2013 Thermistor Temperature Data for the Susitna Project Area.