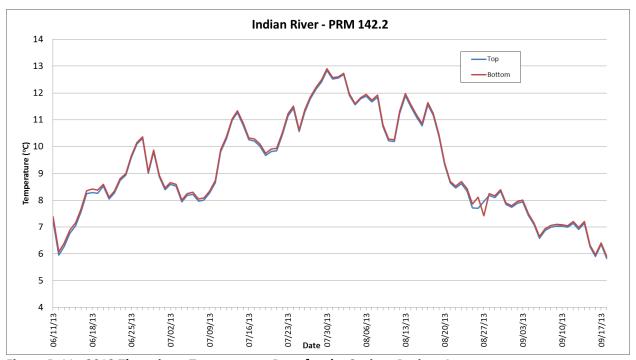

Prepared by

Tetra Tech

February 2014 Draft

Figure B-1. 2013 Thermistor Temperature Data for the Susitna Project Area.

Figure B-2. 2013 Thermistor Temperature Data for the Susitna Project Area.

Figure B-3. 2013 Thermistor Temperature Data for the Susitna Project Area.

Figure B-4. 2013 Thermistor Temperature Data for the Susitna Project Area.

Figure B-5. 2013 Thermistor Temperature Data for the Susitna Project Area.

Figure B-6. 2013 Thermistor Temperature Data for the Susitna Project Area.