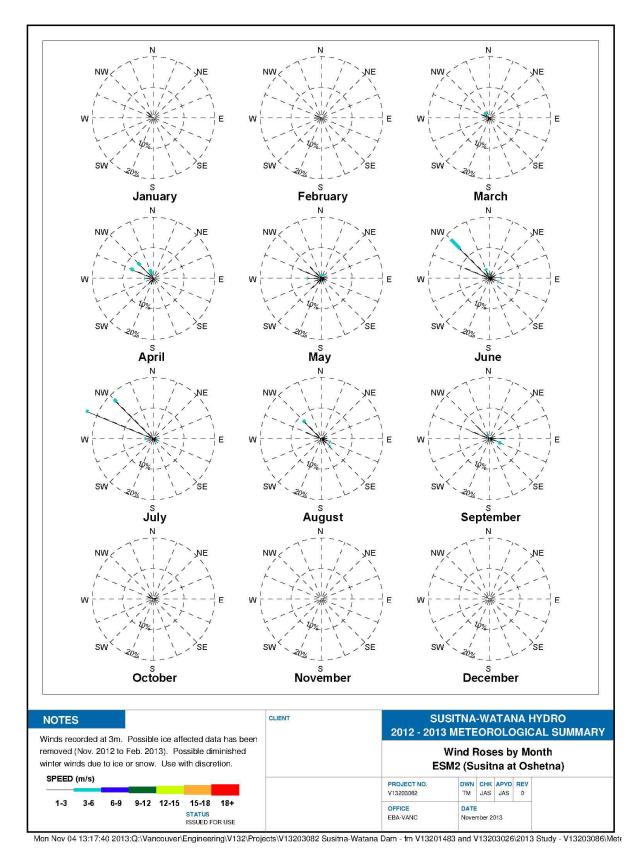

Figure C-9. Wind Roses by Month for ESM1, the Watana Dam Site, 2012-2013

Figure C-10. Wind Roses by Month for ESM2, the Susitna at Oshetna Site, 2012-2013

Figure C-11. Wind Roses by Month for ESM3, the Susitna at Indian River Site, 2012-2013