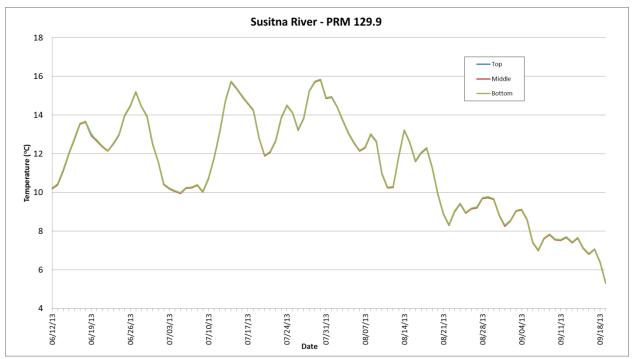

Prepared by

Tetra Tech

February 2014 Draft

Figure B-1. 2013 Thermistor Temperature Data for the Susitna Project Area.

Figure B-2. 2013 Thermistor Temperature Data for the Susitna Project Area.

Figure B-3. 2013 Thermistor Temperature Data for the Susitna Project Area.

Figure B-4. 2013 Thermistor Temperature Data for the Susitna Project Area.

Figure B-5. 2013 Thermistor Temperature Data for the Susitna Project Area.

Figure B-6. 2013 Thermistor Temperature Data for the Susitna Project Area.

Figure B-7. 2013 Thermistor Temperature Data for the Susitna Project Area.

Figure B-8. 2013 Thermistor Temperature Data for the Susitna Project Area.

Figure B-9. 2013 Thermistor Temperature Data for the Susitna Project Area.

Figure B-10. 2013 Thermistor Temperature Data for the Susitna Project Area.

Figure B-11. 2013 Thermistor Temperature Data for the Susitna Project Area.

Figure B-12. 2013 Thermistor Temperature Data for the Susitna Project Area.

Figure B-13. 2013 Thermistor Temperature Data for the Susitna Project Area.

Figure B-14. 2013 Thermistor Temperature Data for the Susitna Project Area.