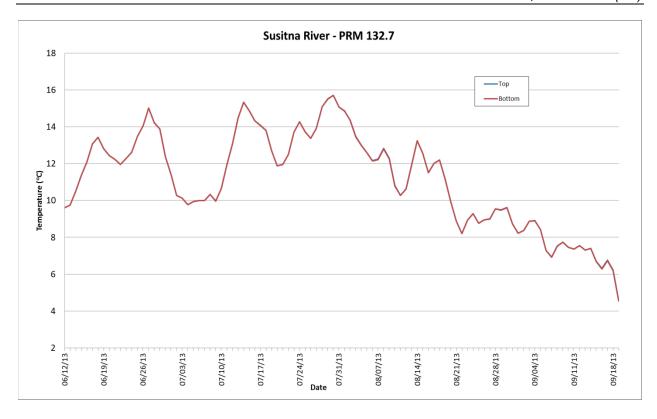

Prepared by

Tetra Tech

February 2014 Draft

Figure B-1. 2013 Thermistor Temperature Data for the Susitna Project Area.

Figure B-2. 2013 Thermistor Temperature Data for the Susitna Project Area.

Figure B-3. 2013 Thermistor Temperature Data for the Susitna Project Area.