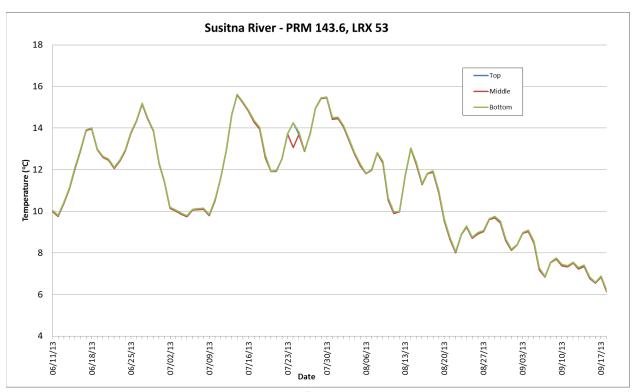

Figure B-4. 2013 Thermistor Temperature Data for the Susitna Project Area.

Figure B-5. 2013 Thermistor Temperature Data for the Susitna Project Area.

Figure B-6. 2013 Thermistor Temperature Data for the Susitna Project Area.

Figure B-7. 2013 Thermistor Temperature Data for the Susitna Project Area.

Figure B-8. 2013 Thermistor Temperature Data for the Susitna Project Area.

Figure B-9. 2013 Thermistor Temperature Data for the Susitna Project Area.