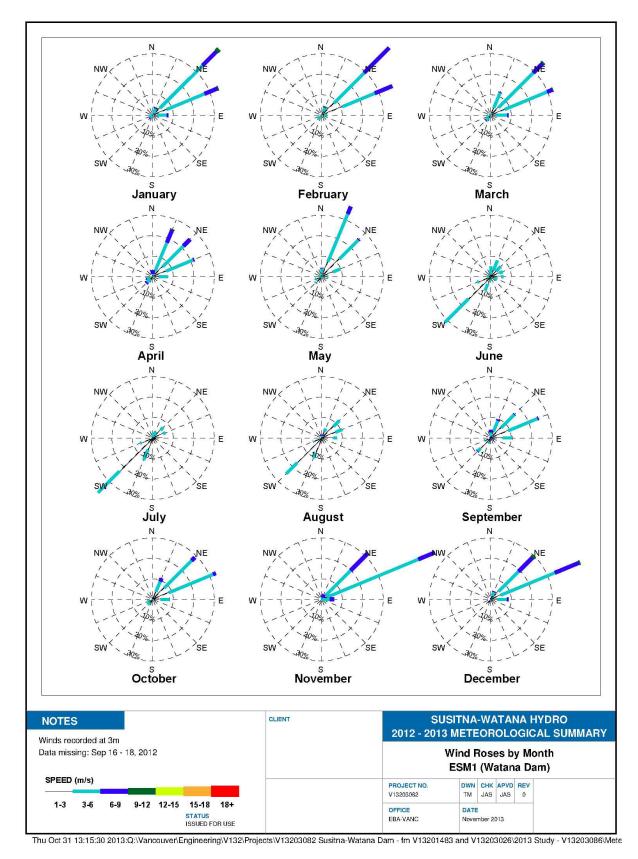

Figure C-9. Wind Roses by Month for ESM1, the Watana Dam Site, 2012-2013

Figure C-10. Wind Roses by Month for ESM2, the Susitna at Oshetna Site, 2012-2013

Figure C-11. Wind Roses by Month for ESM3, the Susitna at Indian River Site, 2012-2013