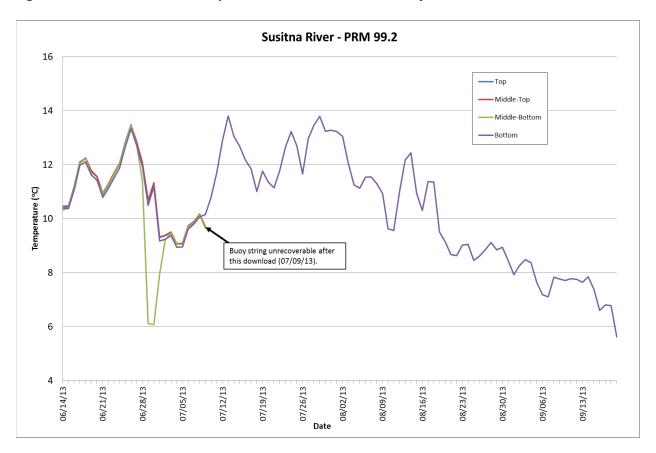

Prepared by

Tetra Tech

February 2014 Draft

Figure B-1. 2013 Thermistor Temperature Data for the Susitna Project Area.

Figure B-2. 2013 Thermistor Temperature Data for the Susitna Project Area.

Figure B-3. 2013 Thermistor Temperature Data for the Susitna Project Area.