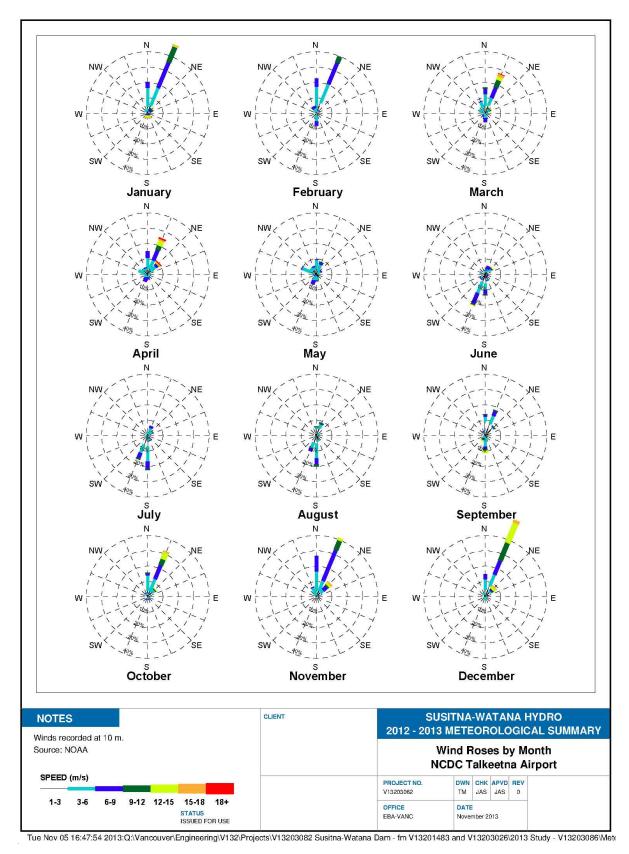

Figure C-12. Wind Roses by Month for the Talkeetna Airport Site, 2012-2013

Figure C-13. Comparison of Wind Roses for all Susitna Sites, 2012-2013

Figure C-14. Meteorological Data Comparison for all Susitna Sites, 2012-2013