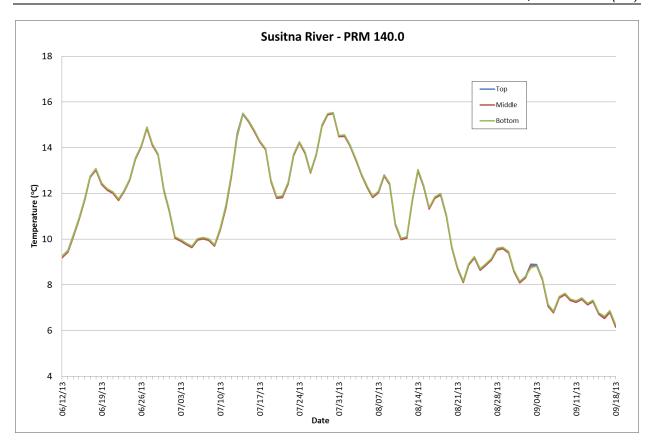

Figure B-4. 2013 Thermistor Temperature Data for the Susitna Project Area.

Figure B-5. 2013 Thermistor Temperature Data for the Susitna Project Area.

Figure B-6. 2013 Thermistor Temperature Data for the Susitna Project Area.