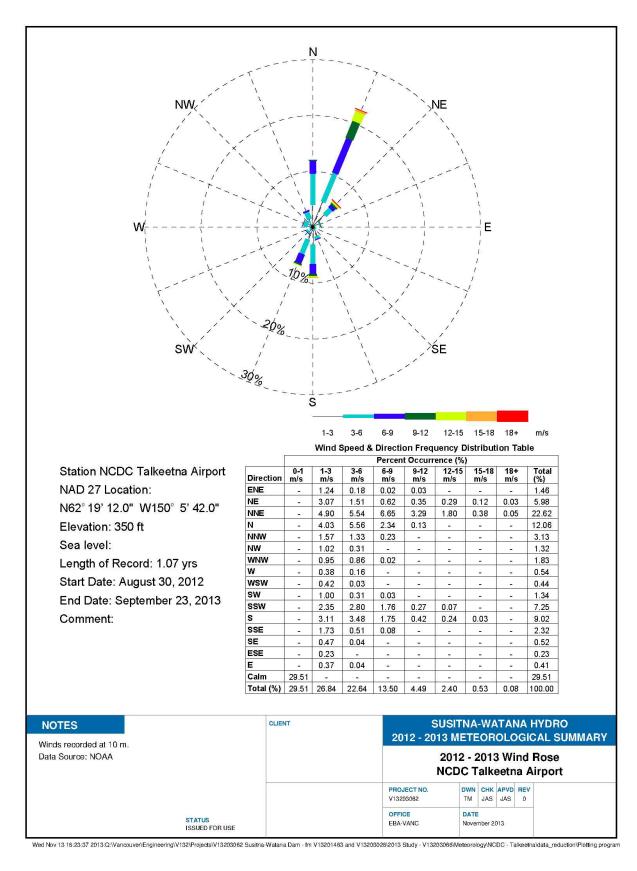

Figure C-6. Period of Record Wind Rose for ESM2 the Susitna at Oshetna Site, 2012-2013.

Figure C-7. Period of Record Wind Rose for ESM3 Susitna at Indian River, 2012-2013.

Figure C-8. Period of Record Wind Rose for Talkeetna Airport, 2012-2013