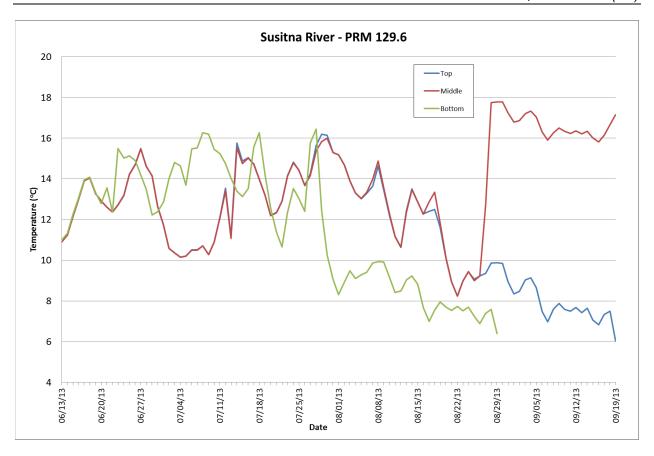

Prepared by

Tetra Tech

February 2014 Draft

Figure B-1. 2013 Thermistor Temperature Data for the Susitna Project Area.

Figure B-2. 2013 Thermistor Temperature Data for the Susitna Project Area.

Figure B-3. 2013 Thermistor Temperature Data for the Susitna Project Area.

Figure B-4. 2013 Thermistor Temperature Data for the Susitna Project Area.

Figure B-5. 2013 Thermistor Temperature Data for the Susitna Project Area.

Figure B-6. 2013 Thermistor Temperature Data for the Susitna Project Area.

Figure B-7. 2013 Thermistor Temperature Data for the Susitna Project Area.

Figure B-8. 2013 Thermistor Temperature Data for the Susitna Project Area.

Figure B-9. 2013 Thermistor Temperature Data for the Susitna Project Area.

Figure B-10. 2013 Thermistor Temperature Data for the Susitna Project Area.

Figure B-11. 2013 Thermistor Temperature Data for the Susitna Project Area.

Figure B-12. 2013 Thermistor Temperature Data for the Susitna Project Area.

Figure B-13. 2013 Thermistor Temperature Data for the Susitna Project Area.

Figure B-14. 2013 Thermistor Temperature Data for the Susitna Project Area.