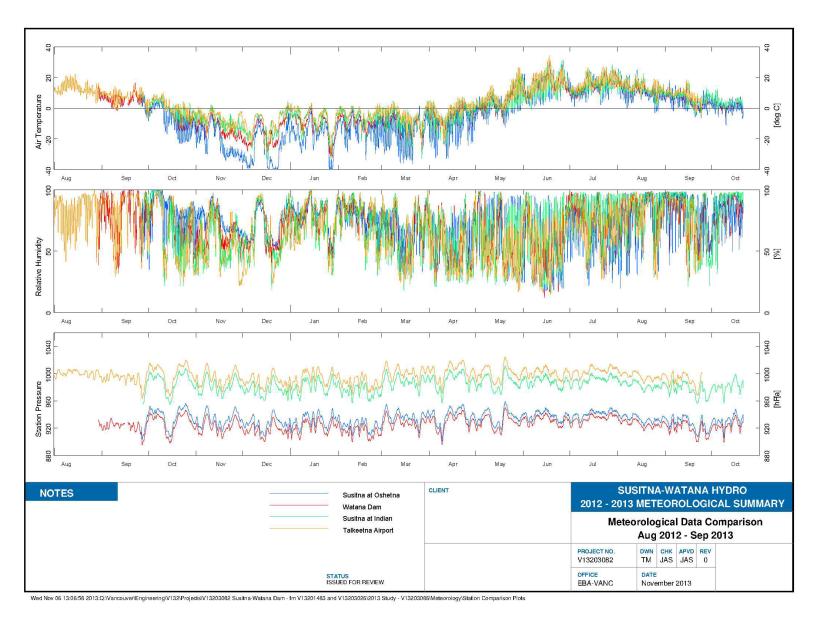

Figure C-12. Wind Roses by Month for the Talkeetna Airport Site, 2012-2013

Figure C-13. Comparison of Wind Roses for all Susitna Sites, 2012-2013

Figure C-14. Meteorological Data Comparison for all Susitna Sites, 2012-2013