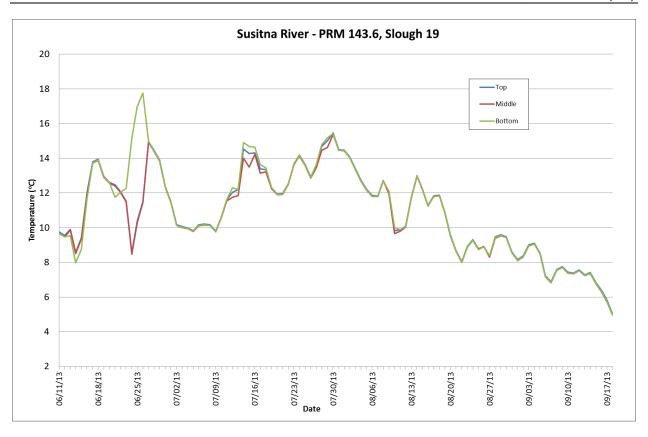

Prepared by

Tetra Tech

February 2014 Draft

Figure B-1. 2013 Thermistor Temperature Data for the Susitna Project Area.

Figure B-2. 2013 Thermistor Temperature Data for the Susitna Project Area.

Figure B-3. 2013 Thermistor Temperature Data for the Susitna Project Area.