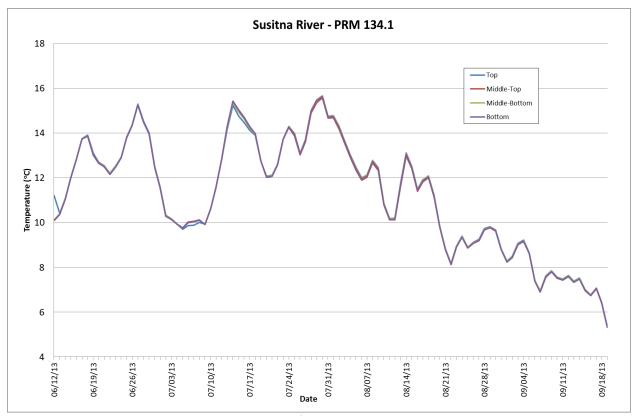

Prepared by

Tetra Tech

February 2014 Draft

Figure B-1. 2013 Thermistor Temperature Data for the Susitna Project Area.

Figure B-2. 2013 Thermistor Temperature Data for the Susitna Project Area.

Figure B-3. 2013 Thermistor Temperature Data for the Susitna Project Area.

Figure B-4. 2013 Thermistor Temperature Data for the Susitna Project Area.

Figure B-5. 2013 Thermistor Temperature Data for the Susitna Project Area.

Figure B-6. 2013 Thermistor Temperature Data for the Susitna Project Area.