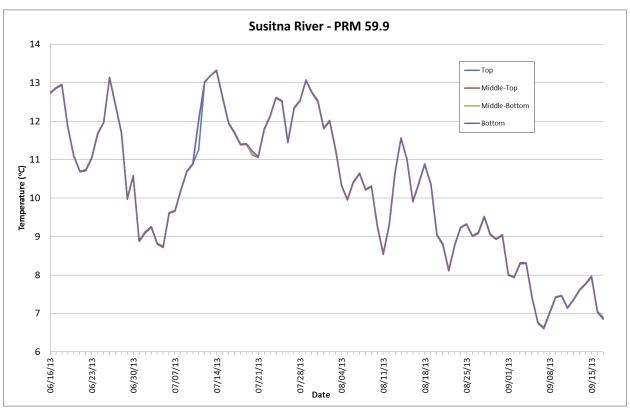

Prepared by

Tetra Tech

February 2014 Draft

Figure B-1. 2013 Thermistor Temperature Data for the Susitna Project Area.

Figure B-2. 2013 Thermistor Temperature Data for the Susitna Project Area.

Figure B-3. 2013 Thermistor Temperature Data for the Susitna Project Area.

Figure B-4. 2013 Thermistor Temperature Data for the Susitna Project Area.

Figure B-5. 2013 Thermistor Temperature Data for the Susitna Project Area.

Figure B-6. 2013 Thermistor Temperature Data for the Susitna Project Area.

Figure B-7. 2013 Thermistor Temperature Data for the Susitna Project Area.

Figure B-8. 2013 Thermistor Temperature Data for the Susitna Project Area.

Figure B-9. 2013 Thermistor Temperature Data for the Susitna Project Area.

Figure B-10. 2013 Thermistor Temperature Data for the Susitna Project Area.

Figure B-11. 2013 Thermistor Temperature Data for the Susitna Project Area.

Figure B-12. 2013 Thermistor Temperature Data for the Susitna Project Area.

Figure B-13. 2013 Thermistor Temperature Data for the Susitna Project Area.

Figure B-14. 2013 Thermistor Temperature Data for the Susitna Project Area.