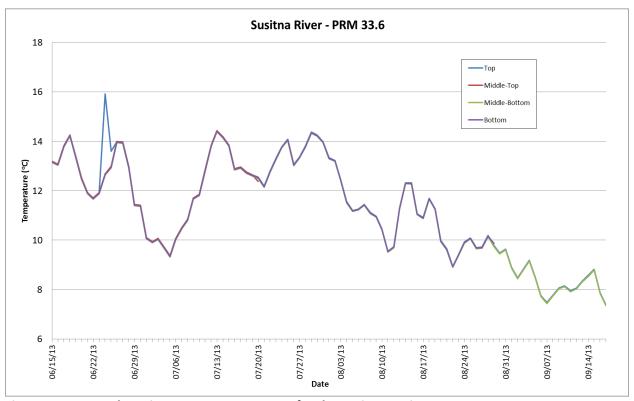

Figure B-4. 2013 Thermistor Temperature Data for the Susitna Project Area.

Figure B-5. 2013 Thermistor Temperature Data for the Susitna Project Area.

Figure B-6. 2013 Thermistor Temperature Data for the Susitna Project Area.