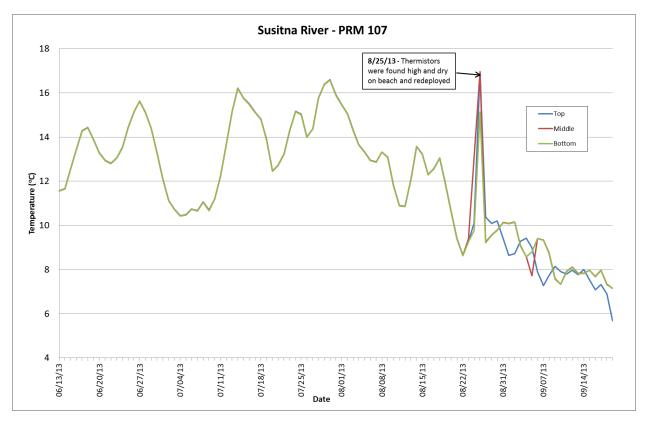

Figure B-4. 2013 Thermistor Temperature Data for the Susitna Project Area.

Figure B-5. 2013 Thermistor Temperature Data for the Susitna Project Area.

Figure B-6. 2013 Thermistor Temperature Data for the Susitna Project Area.