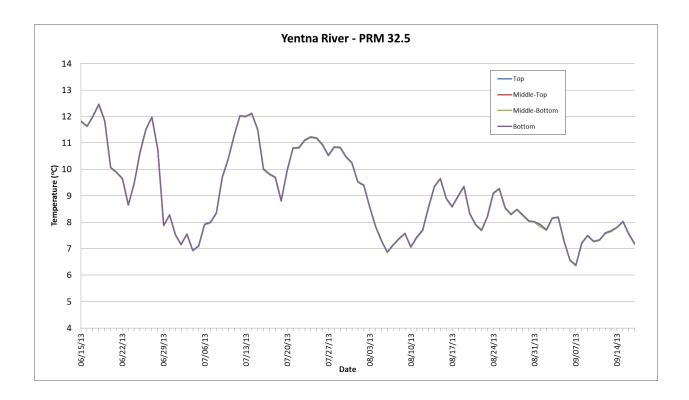

Figure B-4. 2013 Thermistor Temperature Data for the Susitna Project Area.

Figure B-5. 2013 Thermistor Temperature Data for the Susitna Project Area.

Figure B-6. 2013 Thermistor Temperature Data for the Susitna Project Area.