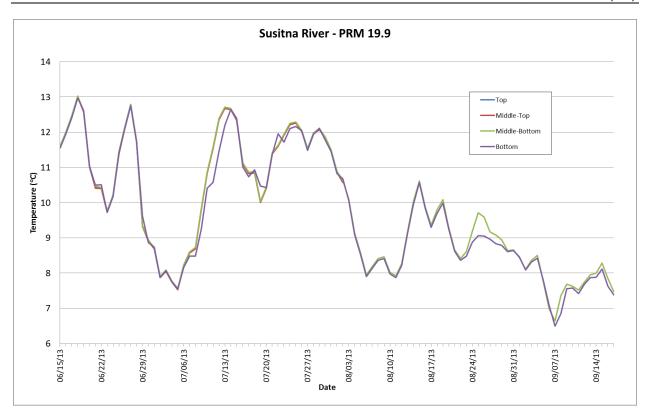

Prepared by

Tetra Tech

February 2014 Draft

Figure B-1. 2013 Thermistor Temperature Data for the Susitna Project Area.

Figure B-2. 2013 Thermistor Temperature Data for the Susitna Project Area.

Figure B-3. 2013 Thermistor Temperature Data for the Susitna Project Area.