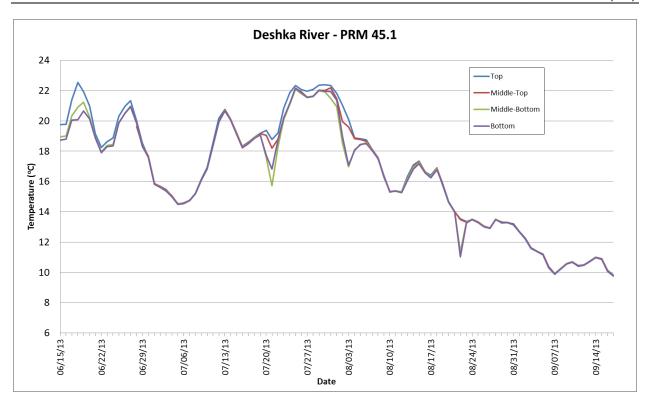

Prepared by

Tetra Tech

February 2014 Draft

Figure B-1. 2013 Thermistor Temperature Data for the Susitna Project Area.

Figure B-2. 2013 Thermistor Temperature Data for the Susitna Project Area.

Figure B-3. 2013 Thermistor Temperature Data for the Susitna Project Area.

Figure B-4. 2013 Thermistor Temperature Data for the Susitna Project Area.

Figure B-5. 2013 Thermistor Temperature Data for the Susitna Project Area.

Figure B-6. 2013 Thermistor Temperature Data for the Susitna Project Area.

Figure B-7. 2013 Thermistor Temperature Data for the Susitna Project Area.

Figure B-8. 2013 Thermistor Temperature Data for the Susitna Project Area.

Figure B-9. 2013 Thermistor Temperature Data for the Susitna Project Area.

Figure B-10. 2013 Thermistor Temperature Data for the Susitna Project Area.

Figure B-11. 2013 Thermistor Temperature Data for the Susitna Project Area.

Figure B-12. 2013 Thermistor Temperature Data for the Susitna Project Area.

Figure B-13. 2013 Thermistor Temperature Data for the Susitna Project Area.

Figure B-14. 2013 Thermistor Temperature Data for the Susitna Project Area.