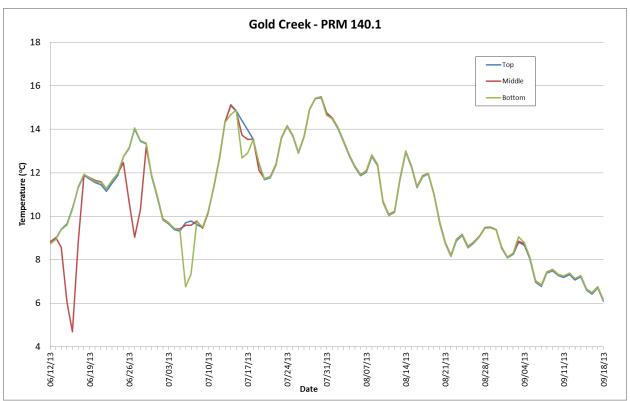

Figure B-4. 2013 Thermistor Temperature Data for the Susitna Project Area.

Figure B-5. 2013 Thermistor Temperature Data for the Susitna Project Area.

Figure B-6. 2013 Thermistor Temperature Data for the Susitna Project Area.

Figure B-7. 2013 Thermistor Temperature Data for the Susitna Project Area.

Figure B-8. 2013 Thermistor Temperature Data for the Susitna Project Area.

Figure B-9. 2013 Thermistor Temperature Data for the Susitna Project Area.