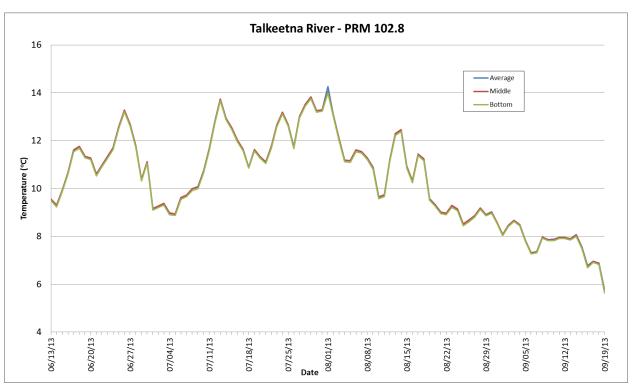

Prepared by

Tetra Tech

February 2014 Draft

Figure B-1. 2013 Thermistor Temperature Data for the Susitna Project Area.

Figure B-2. 2013 Thermistor Temperature Data for the Susitna Project Area.

Figure B-3. 2013 Thermistor Temperature Data for the Susitna Project Area.