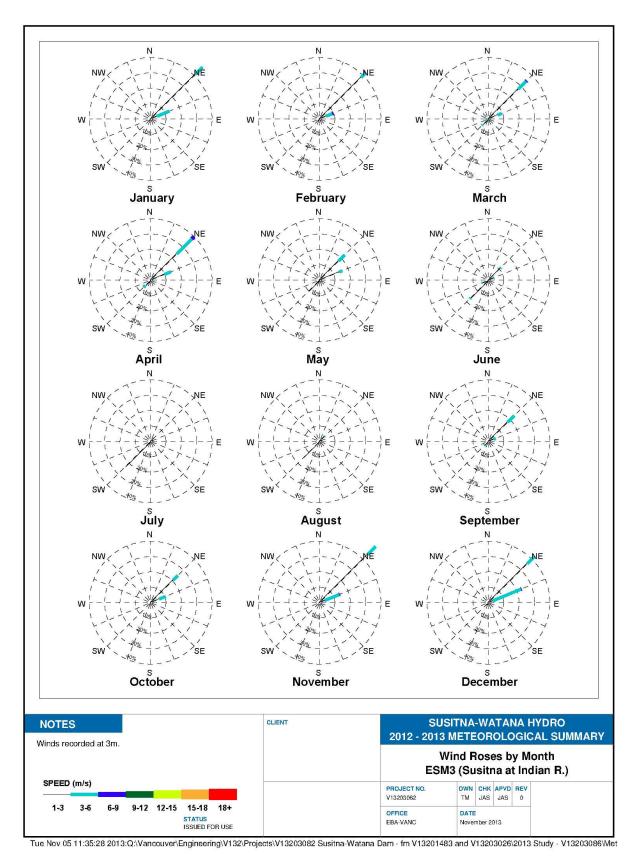

Figure C-9. Wind Roses by Month for ESM1, the Watana Dam Site, 2012-2013

Figure C-10. Wind Roses by Month for ESM2, the Susitna at Oshetna Site, 2012-2013

Figure C-11. Wind Roses by Month for ESM3, the Susitna at Indian River Site, 2012-2013