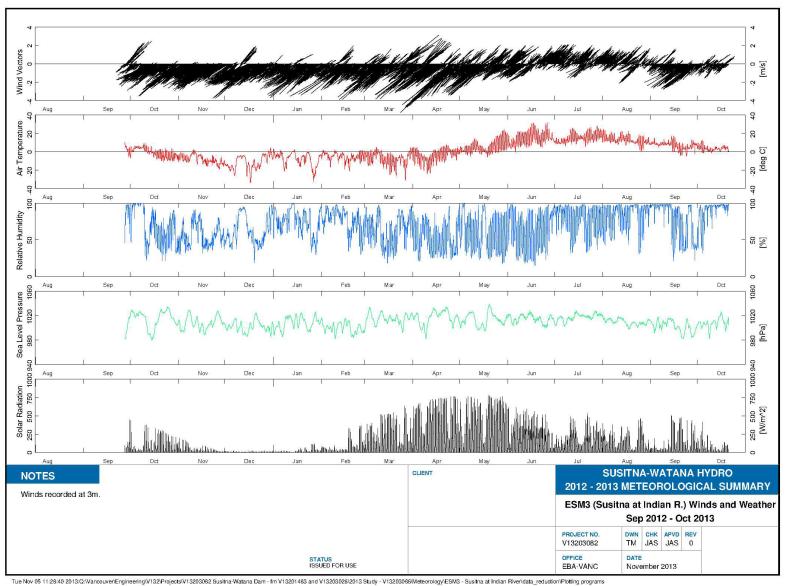

Figure C-3. ESM3 Susitna at Indian River Winds and Weather Meteorological Summary, 2012-2013

Figure C-4. Talkeetna Airport Station Winds and Weather Meteorological Summary, 2012-2013

Figure C-5. Period of Record Wind Rose for ESM1, the Watana Dam Site, 2012-2013.