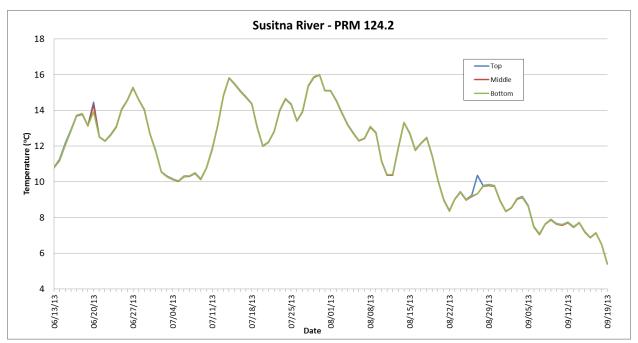

Prepared by

Tetra Tech

February 2014 Draft

Figure B-1. 2013 Thermistor Temperature Data for the Susitna Project Area.

Figure B-2. 2013 Thermistor Temperature Data for the Susitna Project Area.

Figure B-3. 2013 Thermistor Temperature Data for the Susitna Project Area.

Figure B-4. 2013 Thermistor Temperature Data for the Susitna Project Area.

Figure B-5. 2013 Thermistor Temperature Data for the Susitna Project Area.

Figure B-6. 2013 Thermistor Temperature Data for the Susitna Project Area.

Figure B-7. 2013 Thermistor Temperature Data for the Susitna Project Area.

Figure B-8. 2013 Thermistor Temperature Data for the Susitna Project Area.

Figure B-9. 2013 Thermistor Temperature Data for the Susitna Project Area.

Figure B-10. 2013 Thermistor Temperature Data for the Susitna Project Area.

Figure B-11. 2013 Thermistor Temperature Data for the Susitna Project Area.

Figure B-12. 2013 Thermistor Temperature Data for the Susitna Project Area.

Figure B-13. 2013 Thermistor Temperature Data for the Susitna Project Area.

Figure B-14. 2013 Thermistor Temperature Data for the Susitna Project Area.