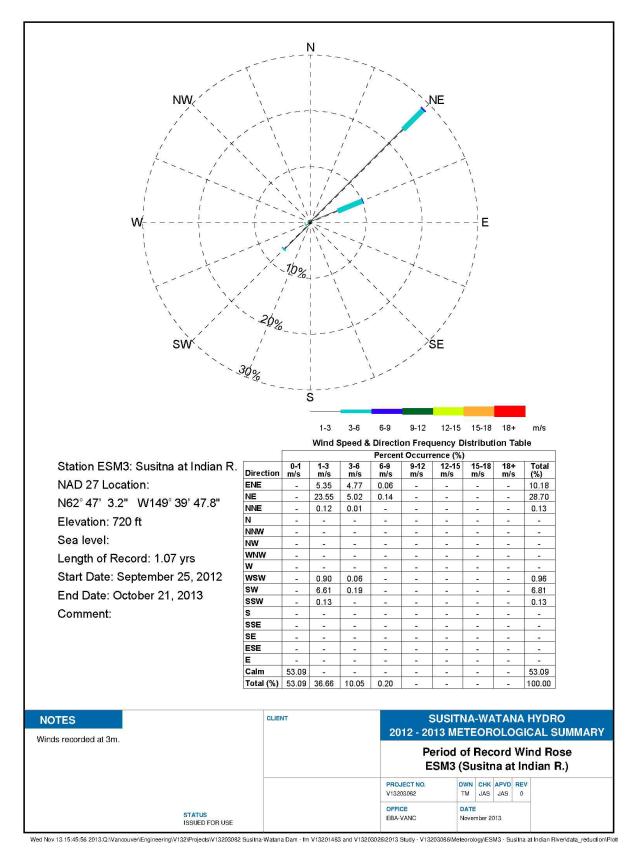

Figure C-6. Period of Record Wind Rose for ESM2 the Susitna at Oshetna Site, 2012-2013.

Figure C-7. Period of Record Wind Rose for ESM3 Susitna at Indian River, 2012-2013.

Figure C-8. Period of Record Wind Rose for Talkeetna Airport, 2012-2013