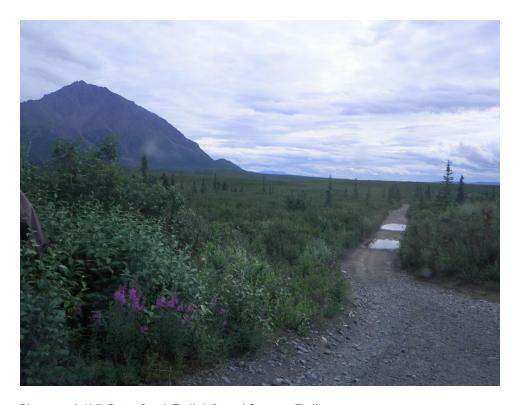

Photograph K-7. Butte Creek Trail: Informal Summer Trail

Photograph K-8. Jay Creek Trail: Informal Summer Trail

Photograph K-9. Susitna River Access Point at Denali Highway Bridge

Photograph K-10. Boat Launch Facility at Tangle Lakes Campground