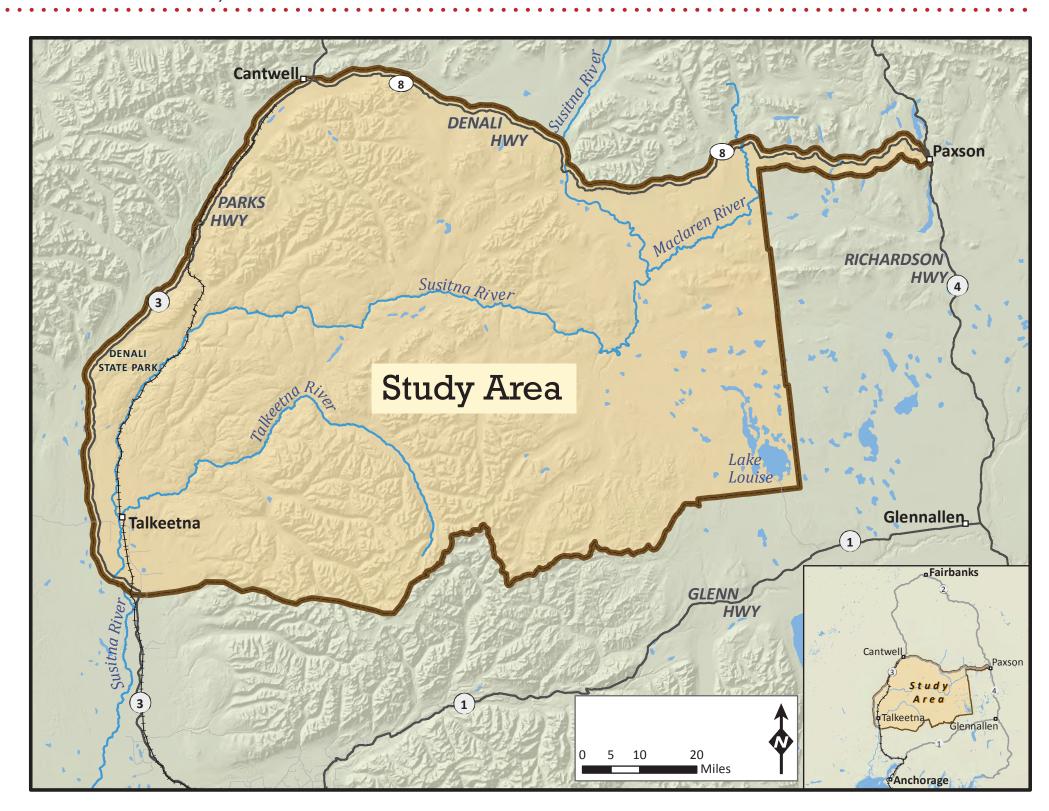

#### **Recreation in the Study Area**

13. Do you live within the Study Area highlighted on the map on page 7? 1 Yes (skip to Q14a) 2 No

| Did you visit the Study Area for | any outdoor recreation | al activities between May 2   | 2012 and April 2013?    |                  |  |  |
|----------------------------------|------------------------|-------------------------------|-------------------------|------------------|--|--|
| 1 ☐ Yes (continue to Q14a-c)     | 2 No (skip to Q33 or   | 2 No (skip to Q33 on page 14) |                         |                  |  |  |
|                                  |                        | RECREATION Between            | May 2012 and April 2013 | Most Recent Trip |  |  |
|                                  |                        | 14a.                          | 14b.                    | 14c.             |  |  |
|                                  |                        |                               |                         |                  |  |  |

15. What was your primary recreational activity on your most recent outing in the Study Area?

| CHECK ONLY ONE ACTIVITY                                                                                                                      | 15a. (IF HUNTING WAS YOUR PRIMARY ACTIVITY) Which of these was your primary harvest objective? (Do not include trapping.) |
|----------------------------------------------------------------------------------------------------------------------------------------------|---------------------------------------------------------------------------------------------------------------------------|
| 01 Riding the Alaska Railroad                                                                                                                | which of these was your <u>primary</u> har vest objective. (Do not include trapping.)                                     |
| 02 Bird watching                                                                                                                             | Please select only one.                                                                                                   |
| 03 Bicycling                                                                                                                                 | ·                                                                                                                         |
| 04 Camping-remote tent                                                                                                                       | 01 Caribou – Federal subsistence                                                                                          |
| 05 Camping-RV/cabin/campground/roadside tent                                                                                                 | 02 Caribou – State draw permit one bull                                                                                   |
| 06 Collecting berries/mushrooms                                                                                                              | 03 Caribou – State registration permit any caribou                                                                        |
| 07 Dog sledding                                                                                                                              | 04 Caribou – State community harvest                                                                                      |
| 08 Fishing for salmon                                                                                                                        | 05 Caribou – Non-resident                                                                                                 |
| 09 Fishing for other species                                                                                                                 | 06 Moose – Federal subsistence                                                                                            |
| 10 Flightseeing                                                                                                                              | 07 Moose – State draw permit any bull                                                                                     |
| 11 Hunting                                                                                                                                   | 08 Moose – State draw permit cow                                                                                          |
| 12 Hiking/backpacking                                                                                                                        | 09 Moose – State community harvest                                                                                        |
| 13 Motorized boating (jet, prop, air)                                                                                                        | <del>-</del>                                                                                                              |
| 14 Rafting/canoeing/kayaking/pack raft (non-motorized)                                                                                       | 10 Moose – State harvest ticket                                                                                           |
| 15 Riding ATV's                                                                                                                              | 11 Moose – Non-resident                                                                                                   |
| 16 Skiing                                                                                                                                    | 12 Bear (brown or black)                                                                                                  |
| 17 Snow machining                                                                                                                            | 13 Waterfowl                                                                                                              |
| 18 Snowshoeing                                                                                                                               | 14 Upland game birds                                                                                                      |
| 19 Walking/running                                                                                                                           | 15 Other                                                                                                                  |
| 20 Wildlife viewing                                                                                                                          |                                                                                                                           |
| 21 Other activity                                                                                                                            |                                                                                                                           |
| 16. Where did you participate in your primary activity on your most receive (Please write in the grid number/s found on the map on page 10.) | cent outing in the Study Area? Grid #                                                                                     |
| 17. Had you <u>ever</u> been to the Study Area for this primary activity prior to 1 Yes 2 No (skip to Q18 on the next page) 3 Live in st     |                                                                                                                           |
| 17a. What year did you first visit the study area for this activity?  (If you live within the Study Area, please indicate what year you move | Yearved there.)                                                                                                           |
| 17b. In general, how often do you participate in this activity in the St                                                                     | udy Area?                                                                                                                 |
| 01 More than 10 times per year 04 Once every few years 02 Two to ten times per year 05 Less than once every few 03 Once every year           | PLEASE CONTINUE TO NEXT PAGE                                                                                              |