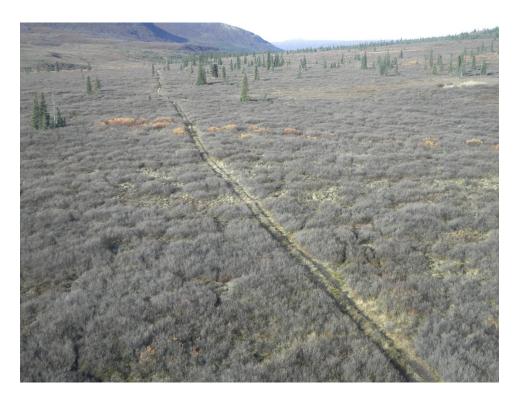

Photograph K-7. Butte Creek Trail: Informal Summer Trail

Photograph K-8. Jay Creek Trail: Informal Summer Trail

Photograph K-9. Susitna River Access Point at Denali Highway Bridge

Photograph K-10. Boat Launch Facility at Tangle Lakes Campground