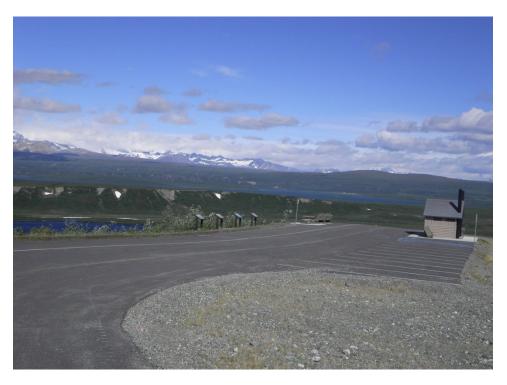

Photograph K-11. Brushkana Campground Facility

Photograph K-12. Walk-in Campsite; Denali View North Campground Facility

Photograph K-13. Alaska Veterans Memorial & Visitor Center Facility

Photograph K-14. Wrangell Mountain Viewpoint Facility