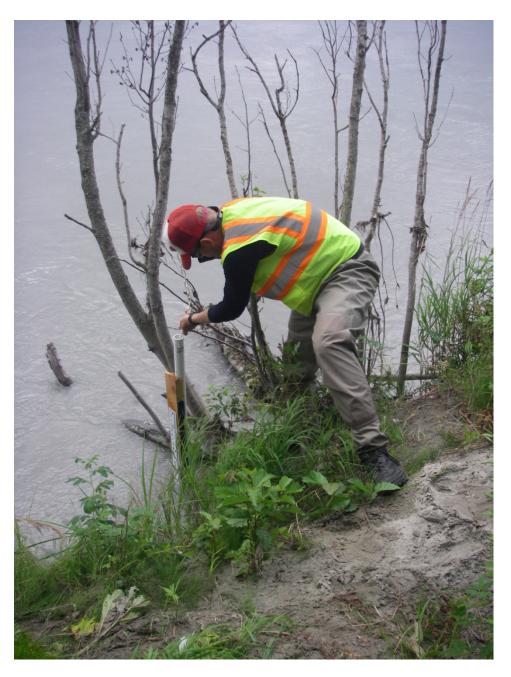

#### LIST OF FIGURES

| Figure 1. Oshetna River tributary gage site photo (Upper River)                  | 1 |
|----------------------------------------------------------------------------------|---|
| Figure 2. Kosina Creek site photo (Upper River).                                 | 1 |
| Figure 3. Unnamed Tributary 144.6 site photo (Middle River, FA-144 [Slough 21])  | 2 |
| Figure 4. Indian River site photo (Middle River, FA-141 [Indian River]).         | 2 |
| Figure 5. Skull Creek site photo (Middle River, FA-128 [Slough 8A]).             | 3 |
| Figure 6. Gash Creek site photo (Middle River, FA-113 [Oxbow 1])                 | 3 |
| Figure 7. Slash Creek site photo (Middle River, FA-113 [Oxbow 1]).               | 4 |
| Figure 8. Unnamed Tributary at 113.7 site photo (Middle River, FA-113 [Oxbow 1]) | 4 |
| Figure 9. Whiskers Creek site photo (Middle River, FA-104 [Whiskers Slough]).    | 5 |
| Figure 10. Trapper Creek site photo (Lower River).                               | 5 |
| Figure 11. Susitna River at Trapper Creek site photo (Lower River)               | 6 |
| Figure 12. Birch Creek site photo (Lower River).                                 | 6 |
| Figure 13. Susitna River at Birch Creek site photo (Lower River).                | 7 |
| Figure 14. Deshka River site photo (Lower River)                                 | 8 |
| Figure 15 Susitna River at Deshka site photo (Lower River)                       | 8 |

Figure 9. Whiskers Creek site photo (Middle River, FA-104 [Whiskers Slough]).

Figure 10. Trapper Creek site photo (Lower River).

Figure 11. Susitna River at Trapper Creek site photo (Lower River).

Figure 12. Birch Creek site photo (Lower River).

Figure 13. Susitna River at Birch Creek site photo (Lower River).

Figure 14. Deshka River site photo (Lower River).

Figure 15. Susitna River at Deshka site photo (Lower River).