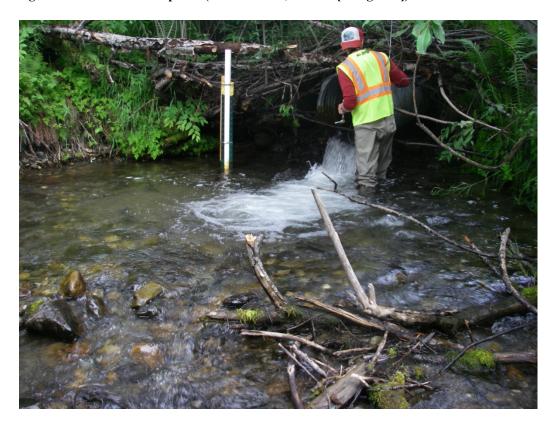

Figure 5. Skull Creek site photo (Middle River, FA-128 [Slough 8A]).

Figure 6. Gash Creek site photo (Middle River, FA-113 [Oxbow 1]).

Figure 7. Slash Creek site photo (Middle River, FA-113 [Oxbow 1]).

Figure 8. Unnamed Tributary at 113.7 site photo (Middle River, FA-113 [Oxbow 1]).