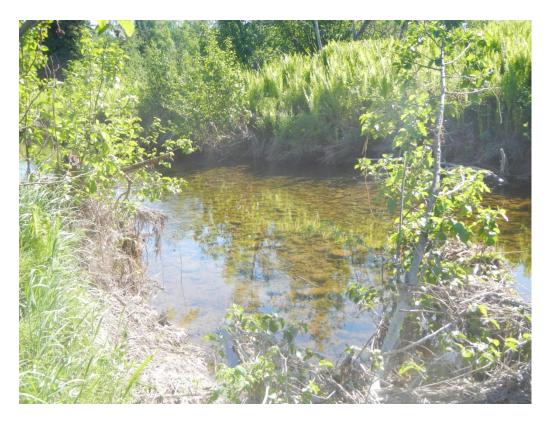

Figure 5. Skull Creek site photo (Middle River, FA-128 [Slough 8A]).

Figure 6. Gash Creek site photo (Middle River, FA-113 [Oxbow 1]).

Figure 7. Slash Creek site photo (Middle River, FA-113 [Oxbow 1]).

Figure 8. Unnamed Tributary at 113.7 site photo (Middle River, FA-113 [Oxbow 1]).