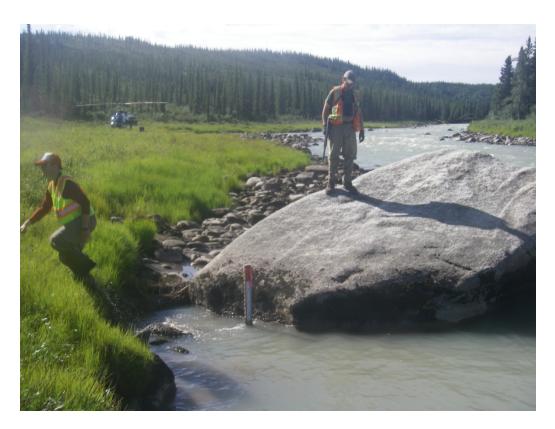

#### LIST OF FIGURES

| Figure 1. Oshetna River tributary gage site photo (Upper River)                  | 1 |
|----------------------------------------------------------------------------------|---|
| Figure 2. Kosina Creek site photo (Upper River).                                 | 1 |
| Figure 3. Unnamed Tributary 144.6 site photo (Middle River, FA-144 [Slough 21])  | 2 |
| Figure 4. Indian River site photo (Middle River, FA-141 [Indian River]).         | 2 |
| Figure 5. Skull Creek site photo (Middle River, FA-128 [Slough 8A]).             | 3 |
| Figure 6. Gash Creek site photo (Middle River, FA-113 [Oxbow 1])                 | 3 |
| Figure 7. Slash Creek site photo (Middle River, FA-113 [Oxbow 1]).               | 4 |
| Figure 8. Unnamed Tributary at 113.7 site photo (Middle River, FA-113 [Oxbow 1]) | 4 |
| Figure 9. Whiskers Creek site photo (Middle River, FA-104 [Whiskers Slough]).    | 5 |
| Figure 10. Trapper Creek site photo (Lower River).                               | 5 |
| Figure 11. Susitna River at Trapper Creek site photo (Lower River)               | 6 |
| Figure 12. Birch Creek site photo (Lower River).                                 | 6 |
| Figure 13. Susitna River at Birch Creek site photo (Lower River).                | 7 |
| Figure 14. Deshka River site photo (Lower River)                                 | 8 |
| Figure 15 Susitna River at Deshka site photo (Lower River)                       | 8 |

Figure 9. Whiskers Creek site photo (Middle River, FA-104 [Whiskers Slough]).

Figure 10. Trapper Creek site photo (Lower River).

Figure 11. Susitna River at Trapper Creek site photo (Lower River).

Figure 12. Birch Creek site photo (Lower River).