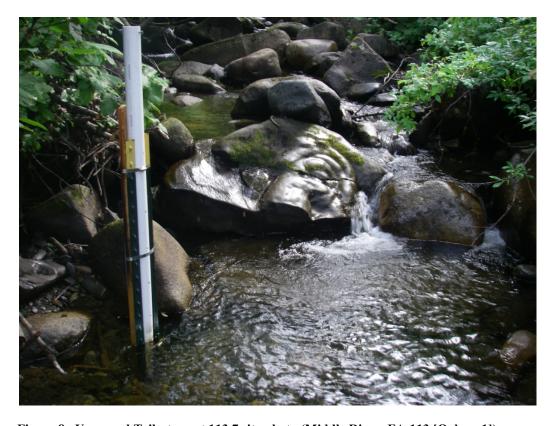

Figure 5. Skull Creek site photo (Middle River, FA-128 [Slough 8A]).

Figure 6. Gash Creek site photo (Middle River, FA-113 [Oxbow 1]).

Figure 7. Slash Creek site photo (Middle River, FA-113 [Oxbow 1]).

Figure 8. Unnamed Tributary at 113.7 site photo (Middle River, FA-113 [Oxbow 1]).