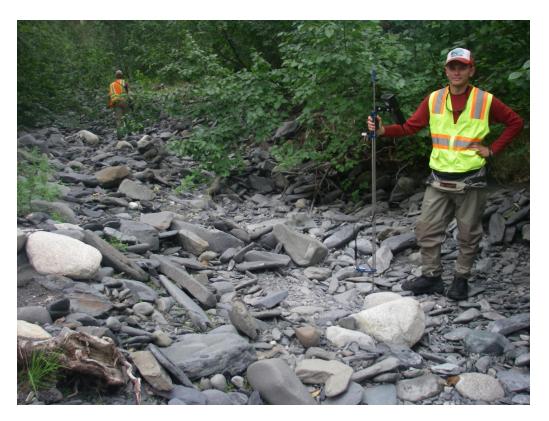

Figure 1. Oshetna River tributary gage site photo (Upper River).

Figure 2. Kosina Creek site photo (Upper River).

Figure 3. Unnamed Tributary 144.6 site photo (Middle River, FA-144 [Slough 21]).

Figure 4. Indian River site photo (Middle River, FA-141 [Indian River]).