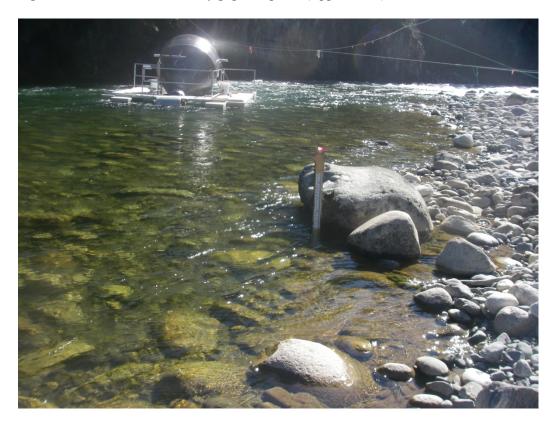

#### LIST OF FIGURES

| Figure 1. Oshetna River tributary gage site photo (Upper River)                  | 1 |
|----------------------------------------------------------------------------------|---|
| Figure 2. Kosina Creek site photo (Upper River).                                 | 1 |
| Figure 3. Unnamed Tributary 144.6 site photo (Middle River, FA-144 [Slough 21])  | 2 |
| Figure 4. Indian River site photo (Middle River, FA-141 [Indian River]).         | 2 |
| Figure 5. Skull Creek site photo (Middle River, FA-128 [Slough 8A]).             | 3 |
| Figure 6. Gash Creek site photo (Middle River, FA-113 [Oxbow 1])                 | 3 |
| Figure 7. Slash Creek site photo (Middle River, FA-113 [Oxbow 1]).               | 4 |
| Figure 8. Unnamed Tributary at 113.7 site photo (Middle River, FA-113 [Oxbow 1]) | 4 |
| Figure 9. Whiskers Creek site photo (Middle River, FA-104 [Whiskers Slough]).    | 5 |
| Figure 10. Trapper Creek site photo (Lower River).                               | 5 |
| Figure 11. Susitna River at Trapper Creek site photo (Lower River)               | 6 |
| Figure 12. Birch Creek site photo (Lower River).                                 | 6 |
| Figure 13. Susitna River at Birch Creek site photo (Lower River).                | 7 |
| Figure 14. Deshka River site photo (Lower River)                                 | 8 |
| Figure 15 Susitna River at Deshka site photo (Lower River)                       | 8 |

Figure 13. Susitna River at Birch Creek site photo (Lower River).

Figure 14. Deshka River site photo (Lower River).

Figure 15. Susitna River at Deshka site photo (Lower River).