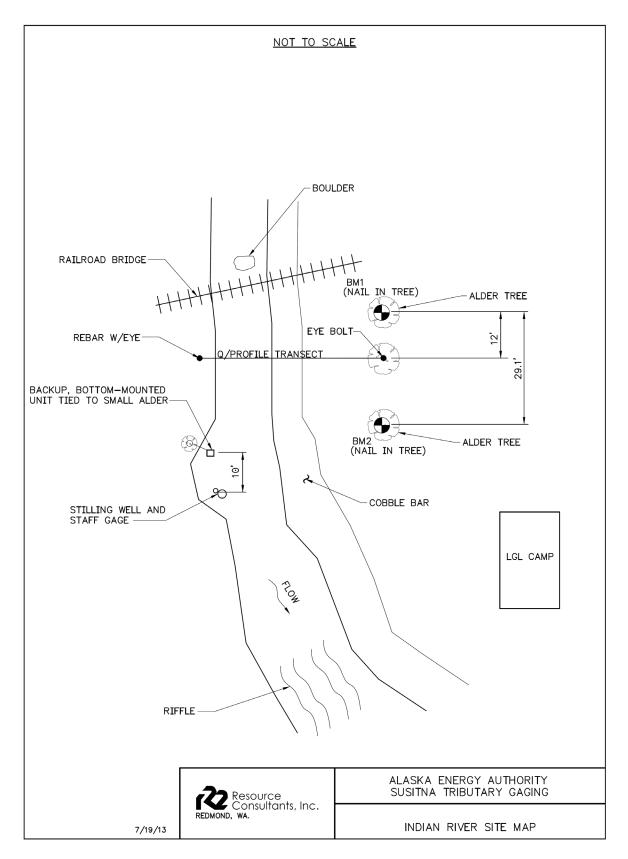

#### LIST OF FIGURES

| Figure 1. | Site schematic for tributary gage at Oshetna River (Upper River).                         |
|-----------|-------------------------------------------------------------------------------------------|
| Figure 2. | Site schematic for tributary gage at Kosina Creek (Upper River)                           |
|           | Site schematic for tributary gage at Indian River (Middle River, FA-141 [Indian r])       |
| Figure 4. | Site schematic for tributary gage at Skull Creek (Middle River, FA-128 [Slough 8A]).4     |
| Figure 5. | Site schematic for tributary gage at Gash Creek (Middle River, FA-113 [Oxbow 1]) 5        |
| _         | Site schematic for tributary gage at Unnamed Creek 113.7 (Middle River, FA-113 ow 1])     |
| _         | Site schematic for tributary gage at Whiskers Creek (Middle River, FA-104 [Whiskers gh]). |
| Figure 8. | Site schematic for tributary gage at Trapper Creek (Lower River)                          |
| Figure 9. | Site schematic for tributary gage at Birch Creek (Lower River)                            |
| Figure 10 | . Site schematic for tributary gage at Deshka River (Lower River)                         |

Figure 1. Site schematic for tributary gage at Oshetna River (Upper River).

Figure 2. Site schematic for tributary gage at Kosina Creek (Upper River).

Figure 3. Site schematic for tributary gage at Indian River (Middle River, FA-141 [Indian River]).