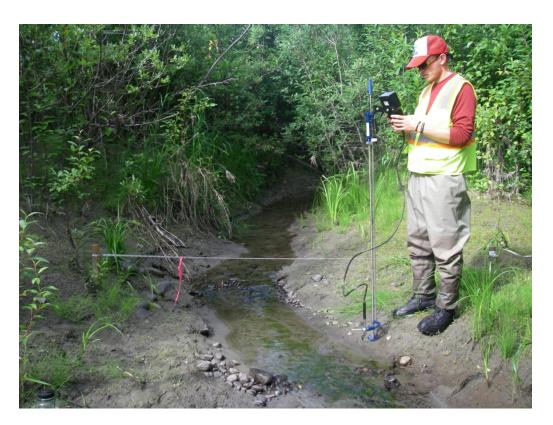

Figure 1. Oshetna River tributary gage site photo (Upper River).

Figure 2. Kosina Creek site photo (Upper River).

Figure 3. Unnamed Tributary 144.6 site photo (Middle River, FA-144 [Slough 21]).

Figure 4. Indian River site photo (Middle River, FA-141 [Indian River]).