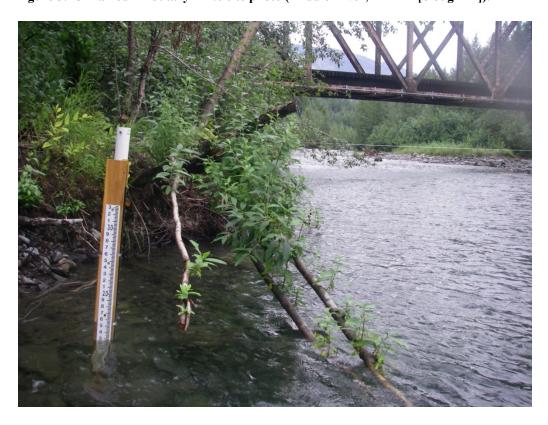

Figure 9. Whiskers Creek site photo (Middle River, FA-104 [Whiskers Slough]).

Figure 10. Trapper Creek site photo (Lower River).

Figure 11. Susitna River at Trapper Creek site photo (Lower River).

Figure 12. Birch Creek site photo (Lower River).