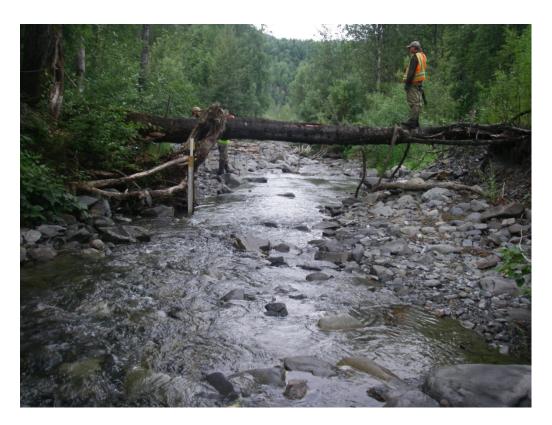

Figure 9. Whiskers Creek site photo (Middle River, FA-104 [Whiskers Slough]).

Figure 10. Trapper Creek site photo (Lower River).

Figure 11. Susitna River at Trapper Creek site photo (Lower River).

Figure 12. Birch Creek site photo (Lower River).