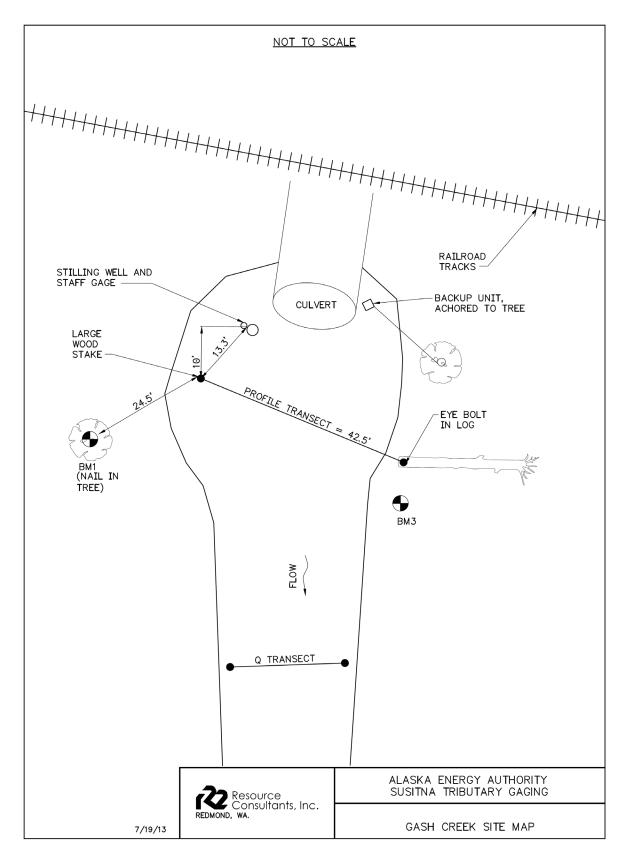

#### LIST OF FIGURES

| Figure 1. | Site schematic for tributary gage at Oshetna River (Upper River).                         |
|-----------|-------------------------------------------------------------------------------------------|
| Figure 2. | Site schematic for tributary gage at Kosina Creek (Upper River)                           |
|           | Site schematic for tributary gage at Indian River (Middle River, FA-141 [Indian r])       |
| Figure 4. | Site schematic for tributary gage at Skull Creek (Middle River, FA-128 [Slough 8A]).4     |
| Figure 5. | Site schematic for tributary gage at Gash Creek (Middle River, FA-113 [Oxbow 1]) 5        |
| _         | Site schematic for tributary gage at Unnamed Creek 113.7 (Middle River, FA-113 ow 1])     |
| _         | Site schematic for tributary gage at Whiskers Creek (Middle River, FA-104 [Whiskers gh]). |
| Figure 8. | Site schematic for tributary gage at Trapper Creek (Lower River)                          |
| Figure 9. | Site schematic for tributary gage at Birch Creek (Lower River)                            |
| Figure 10 | . Site schematic for tributary gage at Deshka River (Lower River)                         |

Figure 4. Site schematic for tributary gage at Skull Creek (Middle River, FA-128 [Slough 8A]).

Figure 5. Site schematic for tributary gage at Gash Creek (Middle River, FA-113 [Oxbow 1]).

Figure 6. Site schematic for tributary gage at Unnamed Creek 113.7 (Middle River, FA-113 [Oxbow 1]).