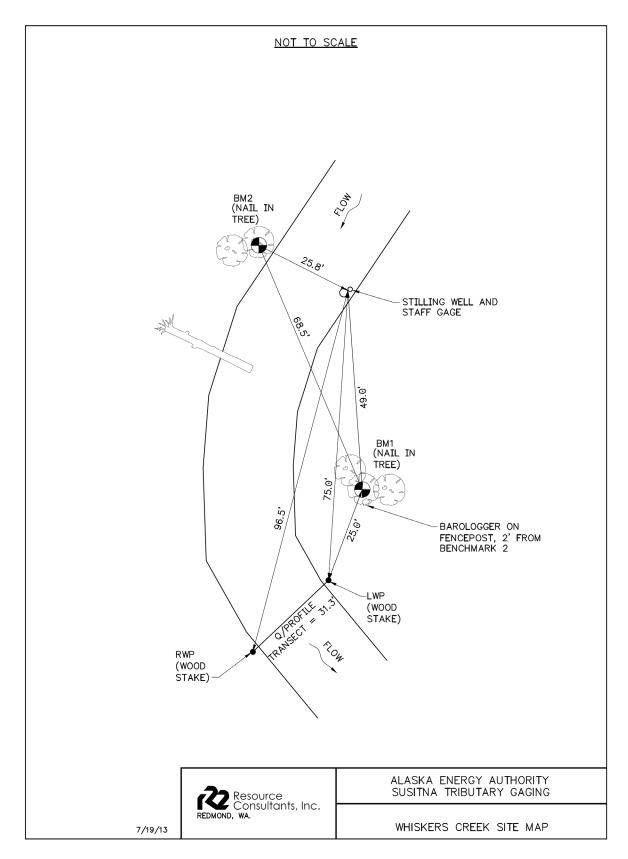

#### LIST OF FIGURES

| Figure 1. | Site schematic for tributary gage at Oshetna River (Upper River).                         |
|-----------|-------------------------------------------------------------------------------------------|
| Figure 2. | Site schematic for tributary gage at Kosina Creek (Upper River)                           |
|           | Site schematic for tributary gage at Indian River (Middle River, FA-141 [Indian r])       |
| Figure 4. | Site schematic for tributary gage at Skull Creek (Middle River, FA-128 [Slough 8A]).4     |
| Figure 5. | Site schematic for tributary gage at Gash Creek (Middle River, FA-113 [Oxbow 1]) 5        |
| _         | Site schematic for tributary gage at Unnamed Creek 113.7 (Middle River, FA-113 ow 1])     |
| _         | Site schematic for tributary gage at Whiskers Creek (Middle River, FA-104 [Whiskers gh]). |
| Figure 8. | Site schematic for tributary gage at Trapper Creek (Lower River)                          |
| Figure 9. | Site schematic for tributary gage at Birch Creek (Lower River)                            |
| Figure 10 | . Site schematic for tributary gage at Deshka River (Lower River)                         |

Figure 7. Site schematic for tributary gage at Whiskers Creek (Middle River, FA-104 [Whiskers Slough]).

Figure 8. Site schematic for tributary gage at Trapper Creek (Lower River).

Figure 9. Site schematic for tributary gage at Birch Creek (Lower River).