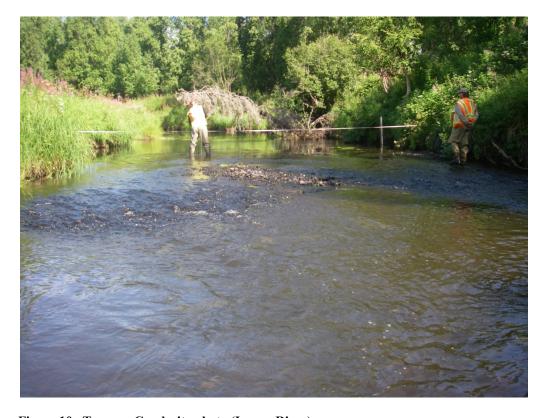

Figure 13. Susitna River at Birch Creek site photo (Lower River).

Figure 14. Deshka River site photo (Lower River).

Figure 15. Susitna River at Deshka site photo (Lower River).