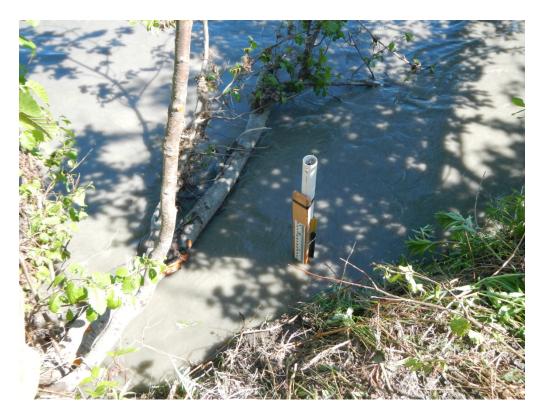

#### LIST OF FIGURES

| Figure 1. Oshetna River tributary gage site photo (Upper River)                  | 1 |
|----------------------------------------------------------------------------------|---|
| Figure 2. Kosina Creek site photo (Upper River).                                 | 1 |
| Figure 3. Unnamed Tributary 144.6 site photo (Middle River, FA-144 [Slough 21])  | 2 |
| Figure 4. Indian River site photo (Middle River, FA-141 [Indian River]).         | 2 |
| Figure 5. Skull Creek site photo (Middle River, FA-128 [Slough 8A]).             | 3 |
| Figure 6. Gash Creek site photo (Middle River, FA-113 [Oxbow 1])                 | 3 |
| Figure 7. Slash Creek site photo (Middle River, FA-113 [Oxbow 1]).               | 4 |
| Figure 8. Unnamed Tributary at 113.7 site photo (Middle River, FA-113 [Oxbow 1]) | 4 |
| Figure 9. Whiskers Creek site photo (Middle River, FA-104 [Whiskers Slough]).    | 5 |
| Figure 10. Trapper Creek site photo (Lower River).                               | 5 |
| Figure 11. Susitna River at Trapper Creek site photo (Lower River)               | 6 |
| Figure 12. Birch Creek site photo (Lower River).                                 | 6 |
| Figure 13. Susitna River at Birch Creek site photo (Lower River).                | 7 |
| Figure 14. Deshka River site photo (Lower River)                                 | 8 |
| Figure 15 Susitna River at Deshka site photo (Lower River)                       | 8 |

Figure 1. Oshetna River tributary gage site photo (Upper River).

Figure 2. Kosina Creek site photo (Upper River).

Figure 3. Unnamed Tributary 144.6 site photo (Middle River, FA-144 [Slough 21]).

Figure 4. Indian River site photo (Middle River, FA-141 [Indian River]).