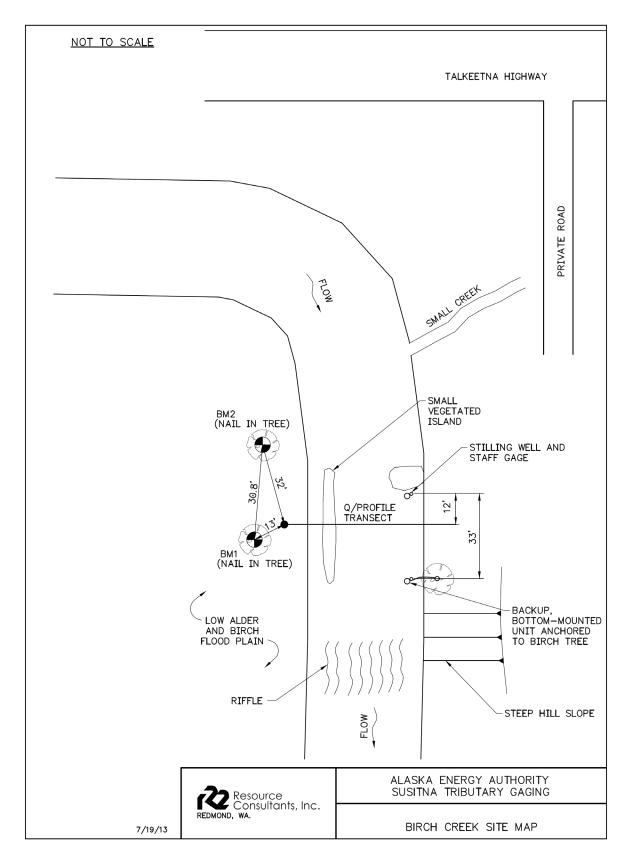

#### LIST OF FIGURES

| Figure 1. | Site schematic for tributary gage at Oshetna River (Upper River).                         |
|-----------|-------------------------------------------------------------------------------------------|
| Figure 2. | Site schematic for tributary gage at Kosina Creek (Upper River)                           |
|           | Site schematic for tributary gage at Indian River (Middle River, FA-141 [Indian r])       |
| Figure 4. | Site schematic for tributary gage at Skull Creek (Middle River, FA-128 [Slough 8A]).4     |
| Figure 5. | Site schematic for tributary gage at Gash Creek (Middle River, FA-113 [Oxbow 1]) 5        |
| _         | Site schematic for tributary gage at Unnamed Creek 113.7 (Middle River, FA-113 ow 1])     |
| _         | Site schematic for tributary gage at Whiskers Creek (Middle River, FA-104 [Whiskers gh]). |
| Figure 8. | Site schematic for tributary gage at Trapper Creek (Lower River)                          |
| Figure 9. | Site schematic for tributary gage at Birch Creek (Lower River)                            |
| Figure 10 | . Site schematic for tributary gage at Deshka River (Lower River)                         |

Figure 7. Site schematic for tributary gage at Whiskers Creek (Middle River, FA-104 [Whiskers Slough]).

Figure 8. Site schematic for tributary gage at Trapper Creek (Lower River).

Figure 9. Site schematic for tributary gage at Birch Creek (Lower River).