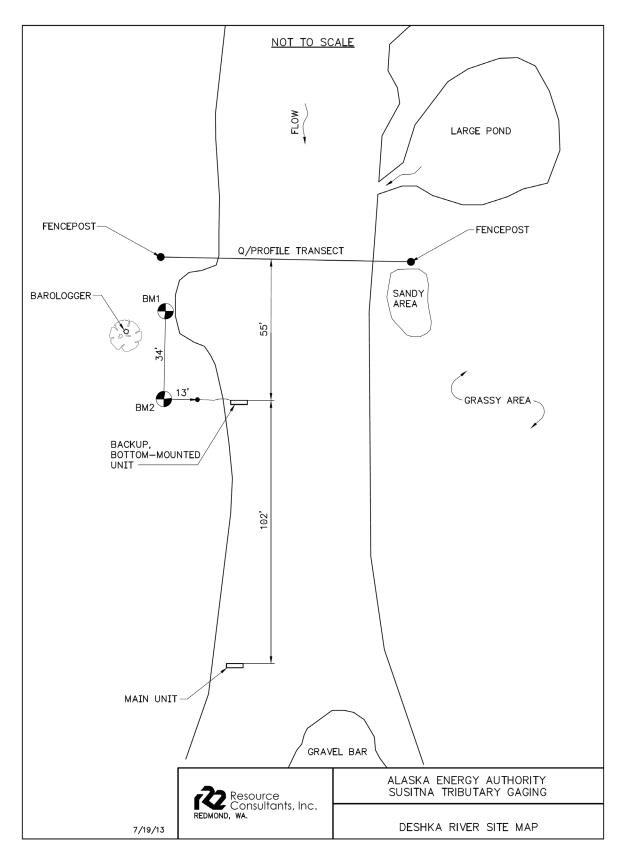

#### LIST OF FIGURES

| Figure 1. | Site schematic for tributary gage at Oshetna River (Upper River).                         |
|-----------|-------------------------------------------------------------------------------------------|
| Figure 2. | Site schematic for tributary gage at Kosina Creek (Upper River)                           |
|           | Site schematic for tributary gage at Indian River (Middle River, FA-141 [Indian r])       |
| Figure 4. | Site schematic for tributary gage at Skull Creek (Middle River, FA-128 [Slough 8A]).4     |
| Figure 5. | Site schematic for tributary gage at Gash Creek (Middle River, FA-113 [Oxbow 1]) 5        |
| _         | Site schematic for tributary gage at Unnamed Creek 113.7 (Middle River, FA-113 ow 1])     |
| _         | Site schematic for tributary gage at Whiskers Creek (Middle River, FA-104 [Whiskers gh]). |
| Figure 8. | Site schematic for tributary gage at Trapper Creek (Lower River)                          |
| Figure 9. | Site schematic for tributary gage at Birch Creek (Lower River)                            |
| Figure 10 | . Site schematic for tributary gage at Deshka River (Lower River)                         |

Figure 10. Site schematic for tributary gage at Deshka River (Lower River).