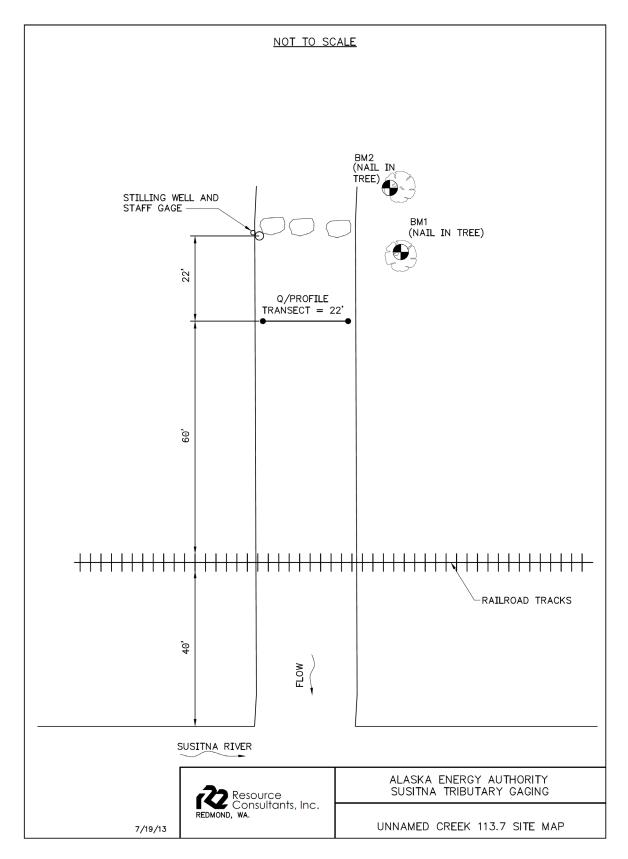

#### LIST OF FIGURES

| Figure 1. | Site schematic for tributary gage at Oshetna River (Upper River).                         |
|-----------|-------------------------------------------------------------------------------------------|
| Figure 2. | Site schematic for tributary gage at Kosina Creek (Upper River)                           |
|           | Site schematic for tributary gage at Indian River (Middle River, FA-141 [Indian r])       |
| Figure 4. | Site schematic for tributary gage at Skull Creek (Middle River, FA-128 [Slough 8A]).4     |
| Figure 5. | Site schematic for tributary gage at Gash Creek (Middle River, FA-113 [Oxbow 1]) 5        |
| _         | Site schematic for tributary gage at Unnamed Creek 113.7 (Middle River, FA-113 ow 1])     |
| _         | Site schematic for tributary gage at Whiskers Creek (Middle River, FA-104 [Whiskers gh]). |
| Figure 8. | Site schematic for tributary gage at Trapper Creek (Lower River)                          |
| Figure 9. | Site schematic for tributary gage at Birch Creek (Lower River)                            |
| Figure 10 | . Site schematic for tributary gage at Deshka River (Lower River)                         |

Figure 4. Site schematic for tributary gage at Skull Creek (Middle River, FA-128 [Slough 8A]).

Figure 5. Site schematic for tributary gage at Gash Creek (Middle River, FA-113 [Oxbow 1]).

Figure 6. Site schematic for tributary gage at Unnamed Creek 113.7 (Middle River, FA-113 [Oxbow 1]).