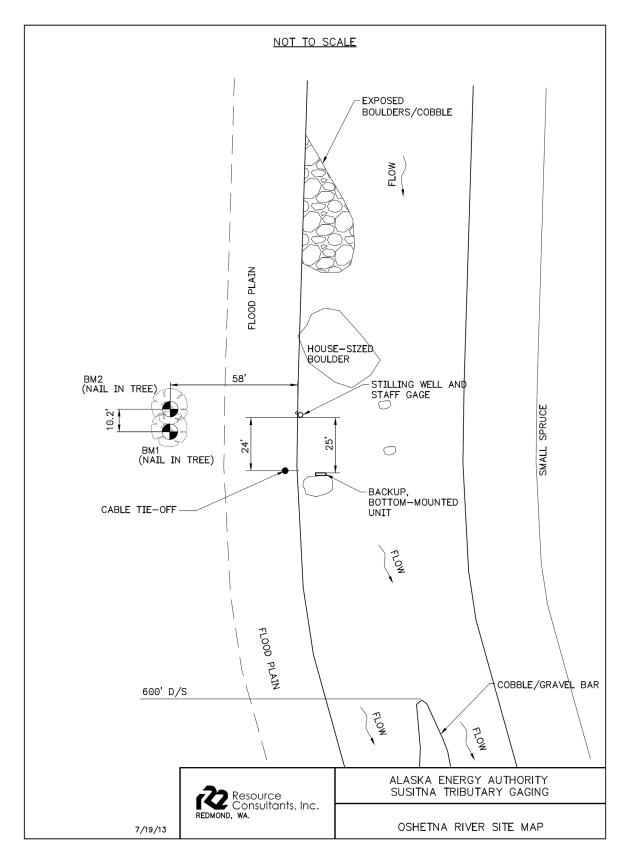

#### LIST OF FIGURES

| Figure 1. | Site schematic for tributary gage at Oshetna River (Upper River).                         |
|-----------|-------------------------------------------------------------------------------------------|
| Figure 2. | Site schematic for tributary gage at Kosina Creek (Upper River)                           |
|           | Site schematic for tributary gage at Indian River (Middle River, FA-141 [Indian r])       |
| Figure 4. | Site schematic for tributary gage at Skull Creek (Middle River, FA-128 [Slough 8A]).4     |
| Figure 5. | Site schematic for tributary gage at Gash Creek (Middle River, FA-113 [Oxbow 1]) 5        |
| _         | Site schematic for tributary gage at Unnamed Creek 113.7 (Middle River, FA-113 ow 1])     |
| _         | Site schematic for tributary gage at Whiskers Creek (Middle River, FA-104 [Whiskers gh]). |
| Figure 8. | Site schematic for tributary gage at Trapper Creek (Lower River)                          |
| Figure 9. | Site schematic for tributary gage at Birch Creek (Lower River)                            |
| Figure 10 | . Site schematic for tributary gage at Deshka River (Lower River)                         |

Figure 1. Site schematic for tributary gage at Oshetna River (Upper River).

Figure 2. Site schematic for tributary gage at Kosina Creek (Upper River).

Figure 3. Site schematic for tributary gage at Indian River (Middle River, FA-141 [Indian River]).