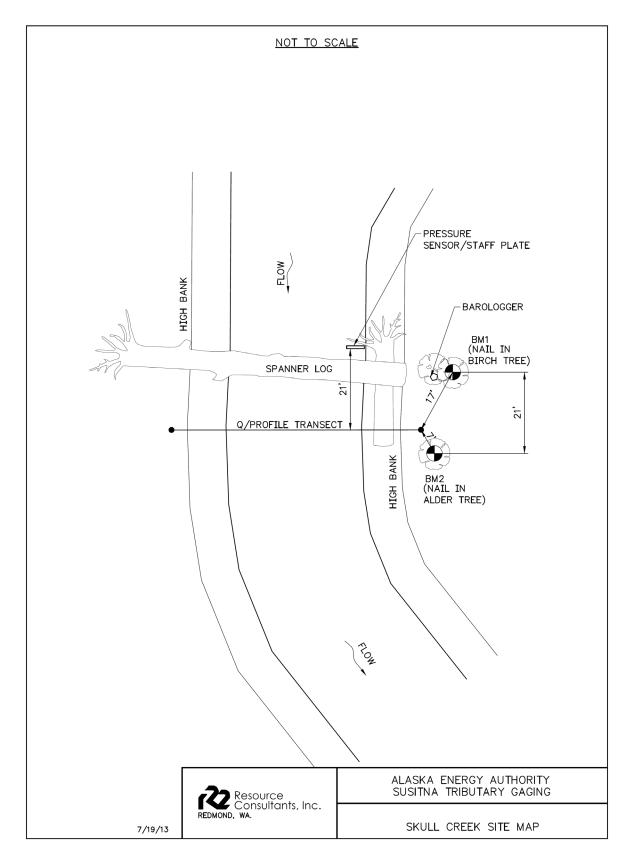

#### LIST OF FIGURES

| Figure 1. | Site schematic for tributary gage at Oshetna River (Upper River).                         |
|-----------|-------------------------------------------------------------------------------------------|
| Figure 2. | Site schematic for tributary gage at Kosina Creek (Upper River)                           |
|           | Site schematic for tributary gage at Indian River (Middle River, FA-141 [Indian r])       |
| Figure 4. | Site schematic for tributary gage at Skull Creek (Middle River, FA-128 [Slough 8A]).4     |
| Figure 5. | Site schematic for tributary gage at Gash Creek (Middle River, FA-113 [Oxbow 1]) 5        |
| _         | Site schematic for tributary gage at Unnamed Creek 113.7 (Middle River, FA-113 ow 1])     |
| _         | Site schematic for tributary gage at Whiskers Creek (Middle River, FA-104 [Whiskers gh]). |
| Figure 8. | Site schematic for tributary gage at Trapper Creek (Lower River)                          |
| Figure 9. | Site schematic for tributary gage at Birch Creek (Lower River)                            |
| Figure 10 | . Site schematic for tributary gage at Deshka River (Lower River)                         |

Figure 4. Site schematic for tributary gage at Skull Creek (Middle River, FA-128 [Slough 8A]).

Figure 5. Site schematic for tributary gage at Gash Creek (Middle River, FA-113 [Oxbow 1]).

Figure 6. Site schematic for tributary gage at Unnamed Creek 113.7 (Middle River, FA-113 [Oxbow 1]).