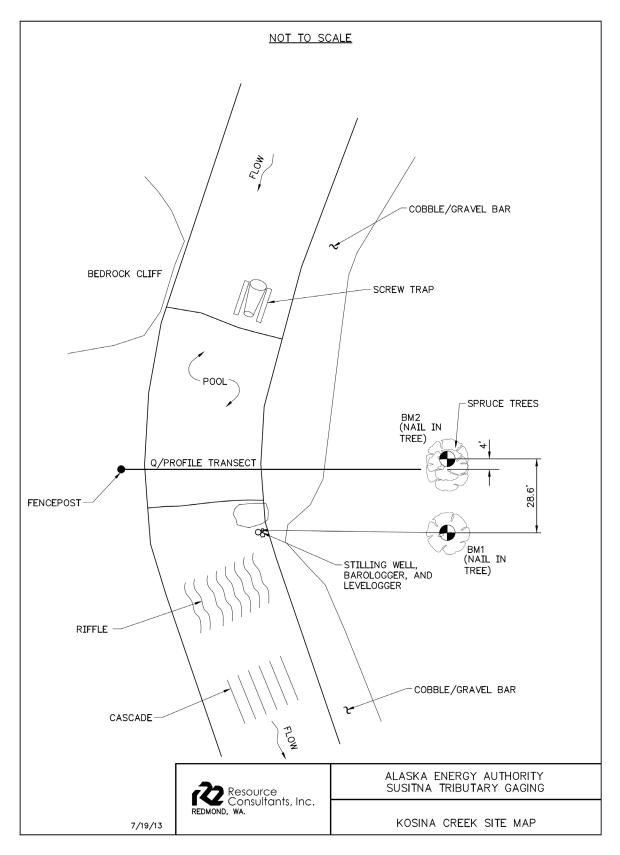

#### LIST OF FIGURES

| Figure 1. | Site schematic for tributary gage at Oshetna River (Upper River).                         |
|-----------|-------------------------------------------------------------------------------------------|
| Figure 2. | Site schematic for tributary gage at Kosina Creek (Upper River)                           |
|           | Site schematic for tributary gage at Indian River (Middle River, FA-141 [Indian r])       |
| Figure 4. | Site schematic for tributary gage at Skull Creek (Middle River, FA-128 [Slough 8A]).4     |
| Figure 5. | Site schematic for tributary gage at Gash Creek (Middle River, FA-113 [Oxbow 1]) 5        |
| _         | Site schematic for tributary gage at Unnamed Creek 113.7 (Middle River, FA-113 ow 1])     |
| _         | Site schematic for tributary gage at Whiskers Creek (Middle River, FA-104 [Whiskers gh]). |
| Figure 8. | Site schematic for tributary gage at Trapper Creek (Lower River)                          |
| Figure 9. | Site schematic for tributary gage at Birch Creek (Lower River)                            |
| Figure 10 | . Site schematic for tributary gage at Deshka River (Lower River)                         |

Figure 1. Site schematic for tributary gage at Oshetna River (Upper River).

Figure 2. Site schematic for tributary gage at Kosina Creek (Upper River).

Figure 3. Site schematic for tributary gage at Indian River (Middle River, FA-141 [Indian River]).