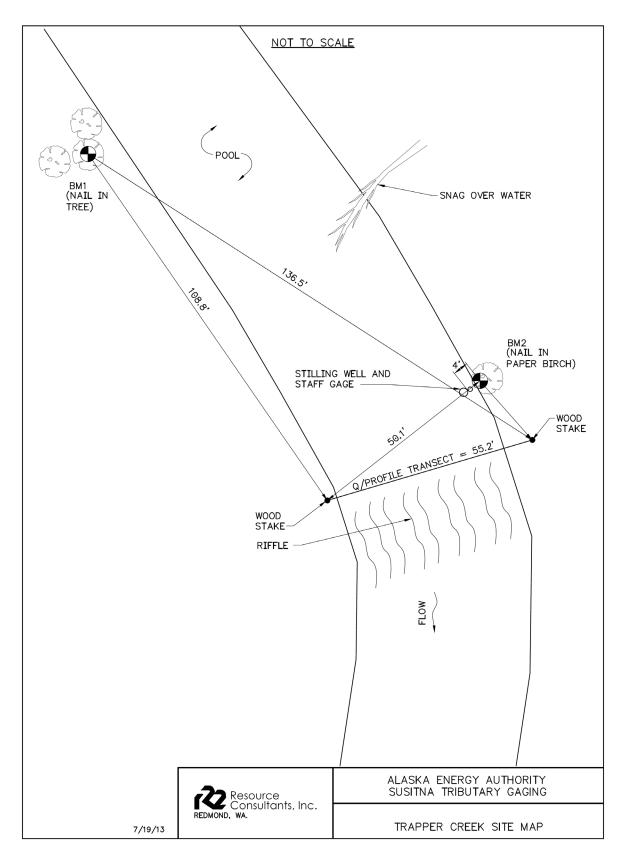

#### LIST OF FIGURES

| Figure 1. | Site schematic for tributary gage at Oshetna River (Upper River).                         |
|-----------|-------------------------------------------------------------------------------------------|
| Figure 2. | Site schematic for tributary gage at Kosina Creek (Upper River)                           |
|           | Site schematic for tributary gage at Indian River (Middle River, FA-141 [Indian r])       |
| Figure 4. | Site schematic for tributary gage at Skull Creek (Middle River, FA-128 [Slough 8A]).4     |
| Figure 5. | Site schematic for tributary gage at Gash Creek (Middle River, FA-113 [Oxbow 1]) 5        |
| _         | Site schematic for tributary gage at Unnamed Creek 113.7 (Middle River, FA-113 ow 1])     |
| _         | Site schematic for tributary gage at Whiskers Creek (Middle River, FA-104 [Whiskers gh]). |
| Figure 8. | Site schematic for tributary gage at Trapper Creek (Lower River)                          |
| Figure 9. | Site schematic for tributary gage at Birch Creek (Lower River)                            |
| Figure 10 | . Site schematic for tributary gage at Deshka River (Lower River)                         |

Figure 7. Site schematic for tributary gage at Whiskers Creek (Middle River, FA-104 [Whiskers Slough]).

Figure 8. Site schematic for tributary gage at Trapper Creek (Lower River).

Figure 9. Site schematic for tributary gage at Birch Creek (Lower River).