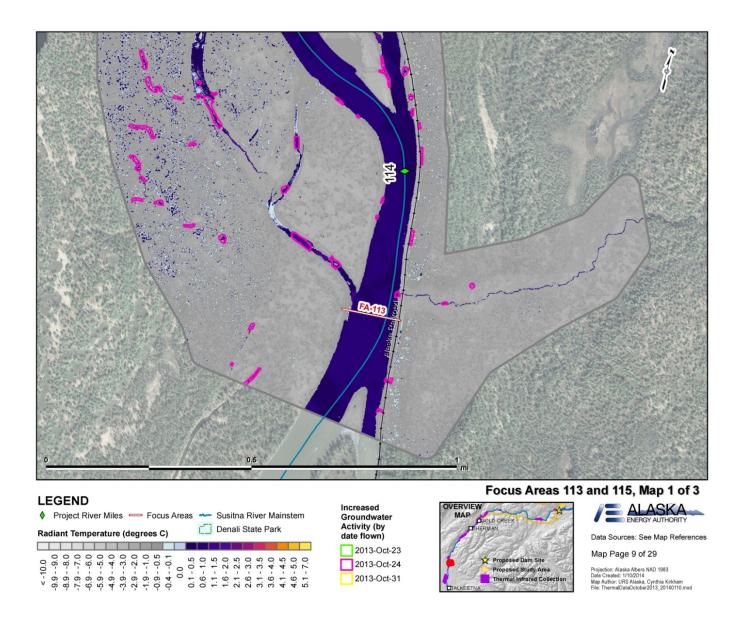

## PART A - APPENDIX J: TIR IMAGES

## Susitna-Watana Hydroelectric Project (FERC No. 14241)

**Baseline Water Quality Study (5.5)** 

Part A - Appendix J TIR Images

**Initial Study Report** 

Prepared for

Alaska Energy Authority

Prepared by

Tetra Tech