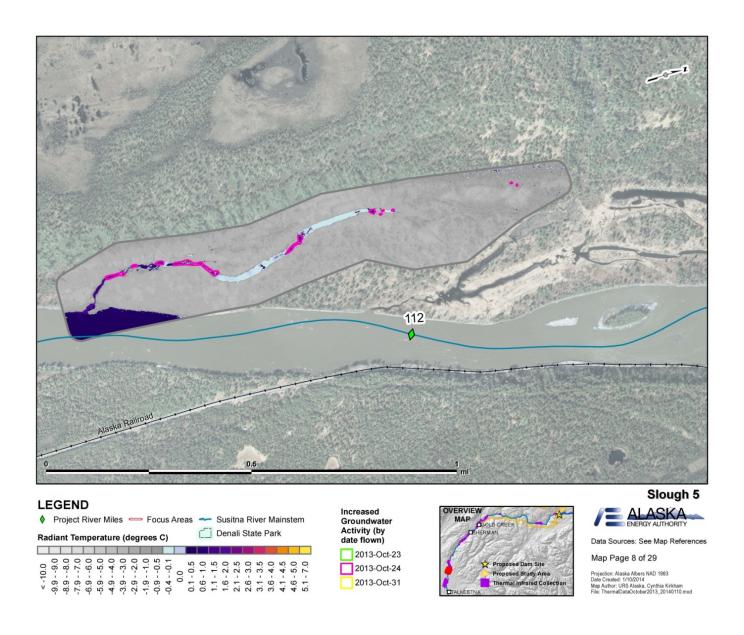

## PART A - APPENDIX J: TIR IMAGES

## Susitna-Watana Hydroelectric Project (FERC No. 14241)

**Baseline Water Quality Study (5.5)** 

Part A - Appendix J TIR Images

**Initial Study Report** 

Prepared for

Alaska Energy Authority

Prepared by

Tetra Tech