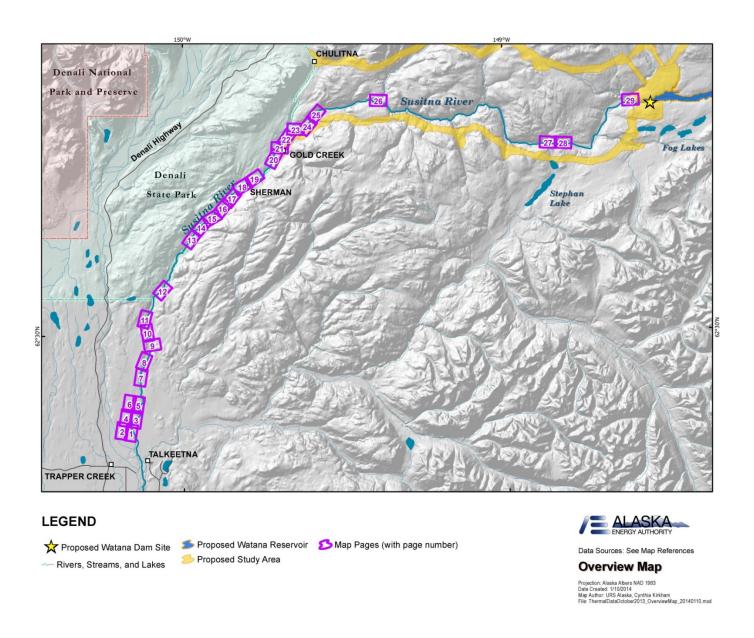

## PART A - APPENDIX J: TIR IMAGES

## Susitna-Watana Hydroelectric Project (FERC No. 14241)

**Baseline Water Quality Study (5.5)** 

Part A - Appendix J TIR Images

**Initial Study Report** 

Prepared for

Alaska Energy Authority

Prepared by

Tetra Tech