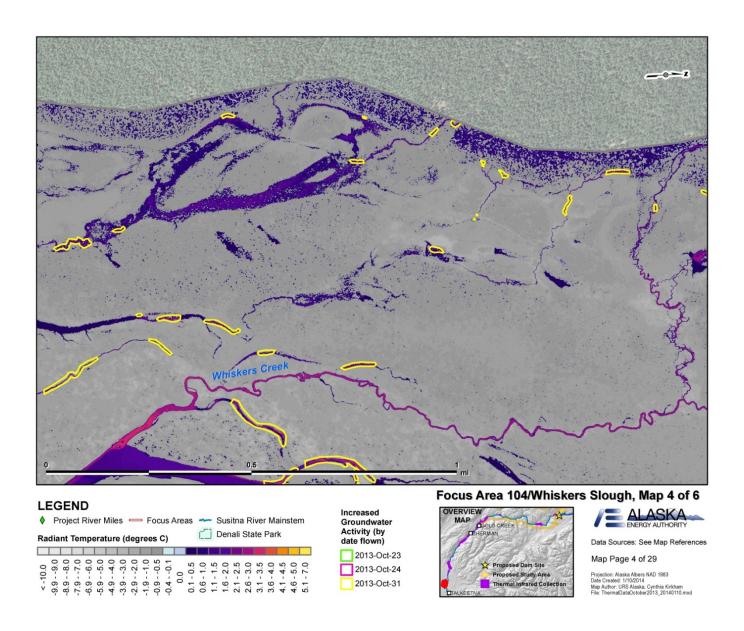

|                                      |          |

All reports in the Susitna-Watana Hydroelectric Project Document series include an ARLIS-produced cover page and an ARLIS-assigned number for uniformity and citability. All reports are posted online at <a href="http://www.arlis.org/resources/susitna-watana/">http://www.arlis.org/resources/susitna-watana/</a>





## PART A - APPENDIX J: TIR IMAGES

## Susitna-Watana Hydroelectric Project (FERC No. 14241)

**Baseline Water Quality Study (5.5)** 

Part A - Appendix J TIR Images

**Initial Study Report** 

Prepared for

Alaska Energy Authority



Prepared by

Tetra Tech

June 2014