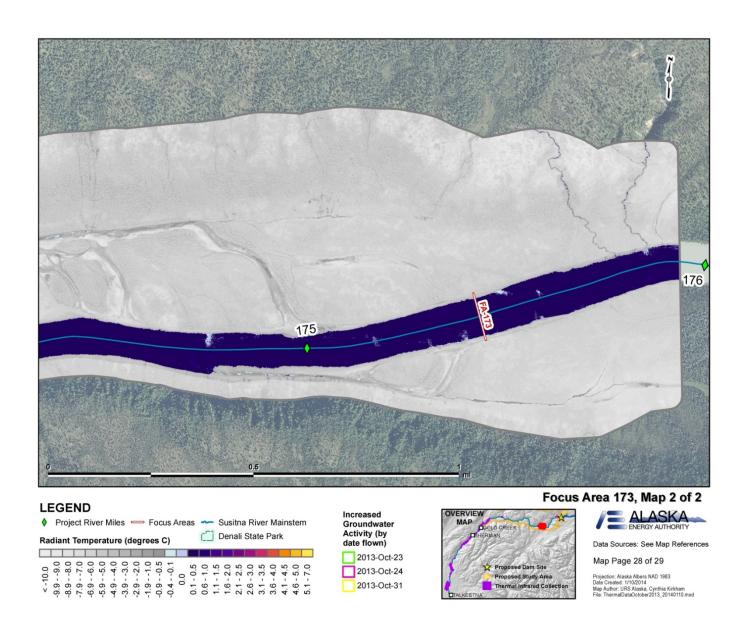

## PART A - APPENDIX J: TIR IMAGES

## Susitna-Watana Hydroelectric Project (FERC No. 14241)

**Baseline Water Quality Study (5.5)** 

Part A - Appendix J TIR Images

**Initial Study Report** 

Prepared for

Alaska Energy Authority

Prepared by

Tetra Tech