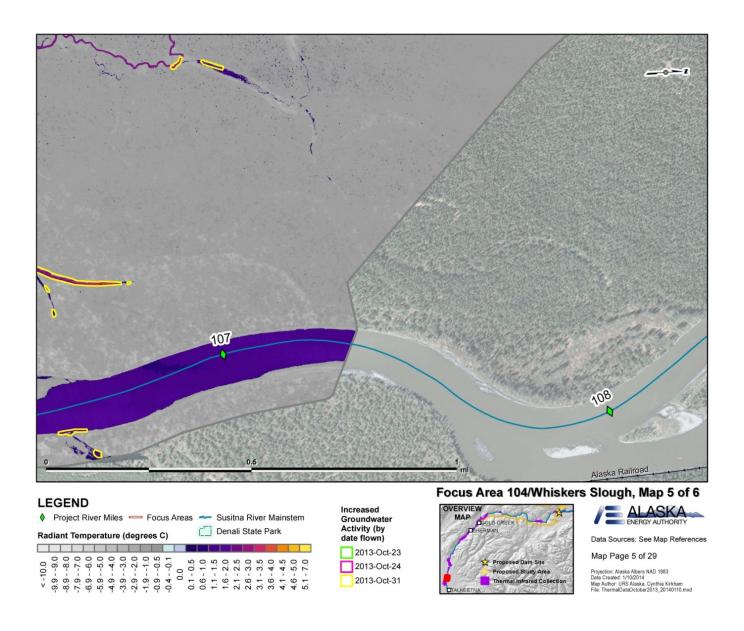

|                                      |          |

All reports in the Susitna-Watana Hydroelectric Project Document series include an ARLIS-produced cover page and an ARLIS-assigned number for uniformity and citability. All reports are posted online at <a href="http://www.arlis.org/resources/susitna-watana/">http://www.arlis.org/resources/susitna-watana/</a>





## PART A - APPENDIX J: TIR IMAGES

## Susitna-Watana Hydroelectric Project (FERC No. 14241)

**Baseline Water Quality Study (5.5)** 

Part A - Appendix J TIR Images

**Initial Study Report** 

Prepared for

Alaska Energy Authority



Prepared by

Tetra Tech

June 2014