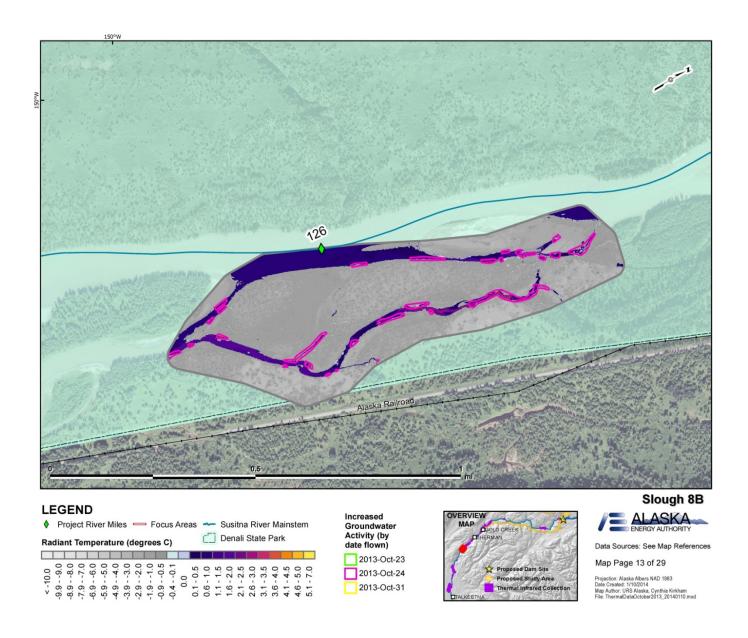

|                                      |          |

All reports in the Susitna-Watana Hydroelectric Project Document series include an ARLIS-produced cover page and an ARLIS-assigned number for uniformity and citability. All reports are posted online at <a href="http://www.arlis.org/resources/susitna-watana/">http://www.arlis.org/resources/susitna-watana/</a>





## PART A - APPENDIX J: TIR IMAGES

## Susitna-Watana Hydroelectric Project (FERC No. 14241)

**Baseline Water Quality Study (5.5)** 

Part A - Appendix J TIR Images

**Initial Study Report** 

Prepared for

Alaska Energy Authority



Prepared by

Tetra Tech

June 2014