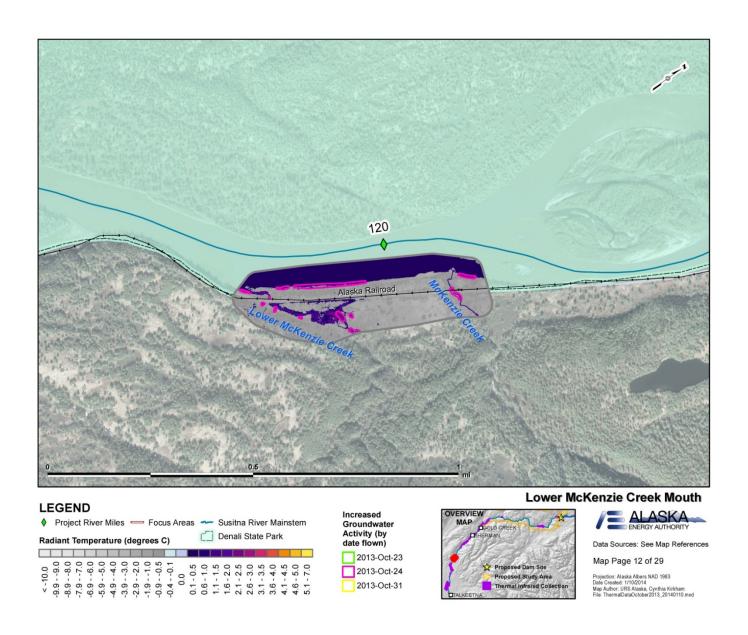

|                                      |          |

All reports in the Susitna-Watana Hydroelectric Project Document series include an ARLIS-produced cover page and an ARLIS-assigned number for uniformity and citability. All reports are posted online at <a href="http://www.arlis.org/resources/susitna-watana/">http://www.arlis.org/resources/susitna-watana/</a>





## PART A - APPENDIX J: TIR IMAGES

## Susitna-Watana Hydroelectric Project (FERC No. 14241)

**Baseline Water Quality Study (5.5)** 

Part A - Appendix J TIR Images

**Initial Study Report** 

Prepared for

Alaska Energy Authority



Prepared by

Tetra Tech

June 2014