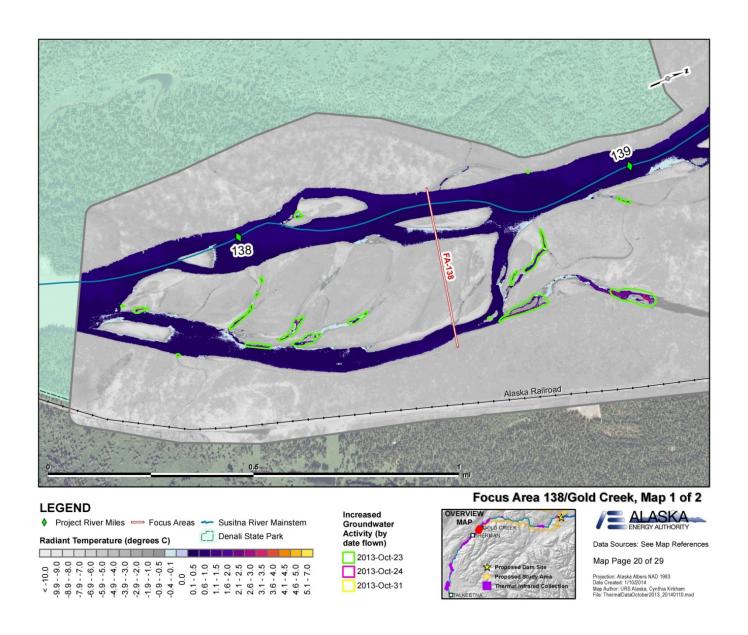

## PART A - APPENDIX J: TIR IMAGES

## Susitna-Watana Hydroelectric Project (FERC No. 14241)

**Baseline Water Quality Study (5.5)** 

Part A - Appendix J TIR Images

**Initial Study Report** 

Prepared for

Alaska Energy Authority

Prepared by

Tetra Tech