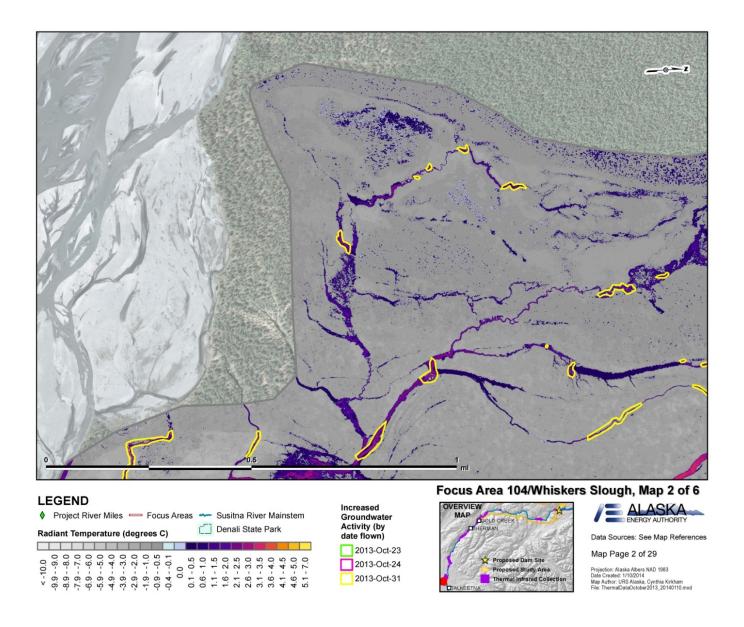

## PART A - APPENDIX J: TIR IMAGES

## Susitna-Watana Hydroelectric Project (FERC No. 14241)

**Baseline Water Quality Study (5.5)** 

Part A - Appendix J TIR Images

**Initial Study Report** 

Prepared for

Alaska Energy Authority

Prepared by

Tetra Tech