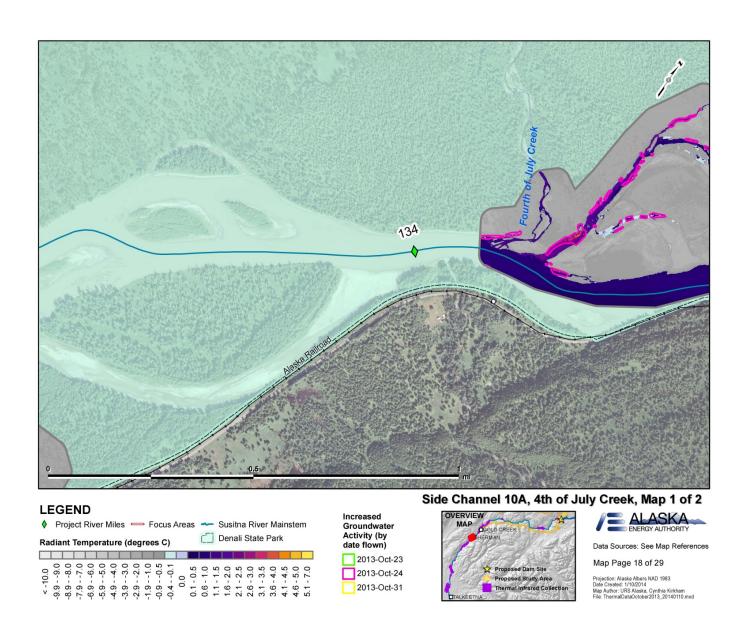

|                                      |          |

All reports in the Susitna-Watana Hydroelectric Project Document series include an ARLIS-produced cover page and an ARLIS-assigned number for uniformity and citability. All reports are posted online at <a href="http://www.arlis.org/resources/susitna-watana/">http://www.arlis.org/resources/susitna-watana/</a>





## PART A - APPENDIX J: TIR IMAGES

## Susitna-Watana Hydroelectric Project (FERC No. 14241)

**Baseline Water Quality Study (5.5)** 

Part A - Appendix J TIR Images

**Initial Study Report** 

Prepared for

Alaska Energy Authority



Prepared by

Tetra Tech

June 2014