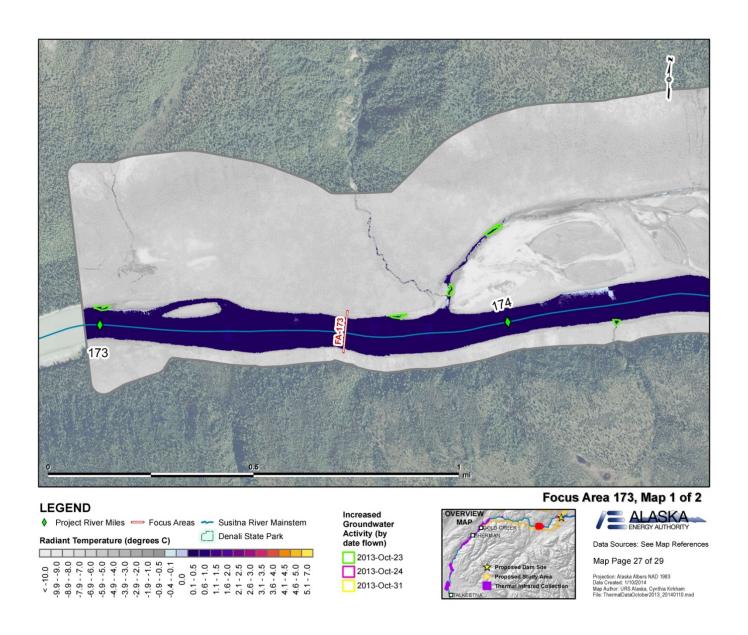

## PART A - APPENDIX J: TIR IMAGES

## Susitna-Watana Hydroelectric Project (FERC No. 14241)

**Baseline Water Quality Study (5.5)** 

Part A - Appendix J TIR Images

**Initial Study Report** 

Prepared for

Alaska Energy Authority

Prepared by

Tetra Tech