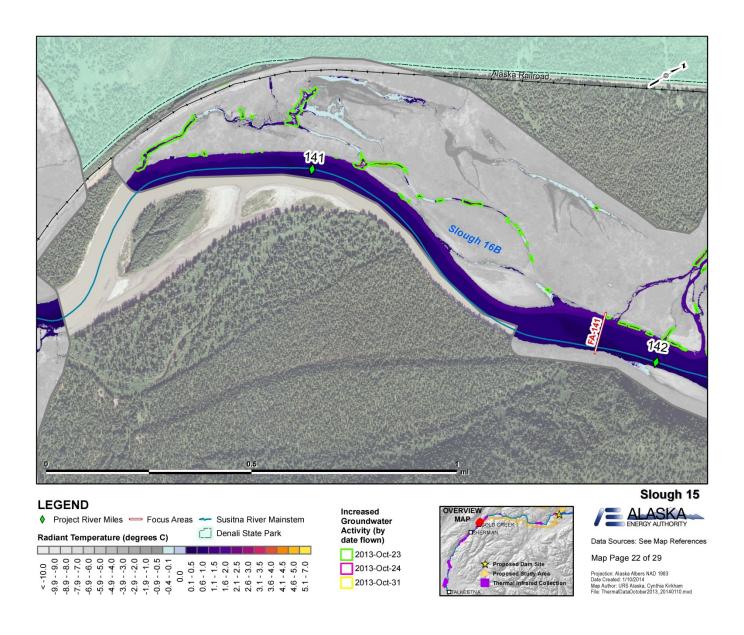

## PART A - APPENDIX J: TIR IMAGES

## Susitna-Watana Hydroelectric Project (FERC No. 14241)

**Baseline Water Quality Study (5.5)** 

Part A - Appendix J TIR Images

**Initial Study Report** 

Prepared for

Alaska Energy Authority

Prepared by

Tetra Tech