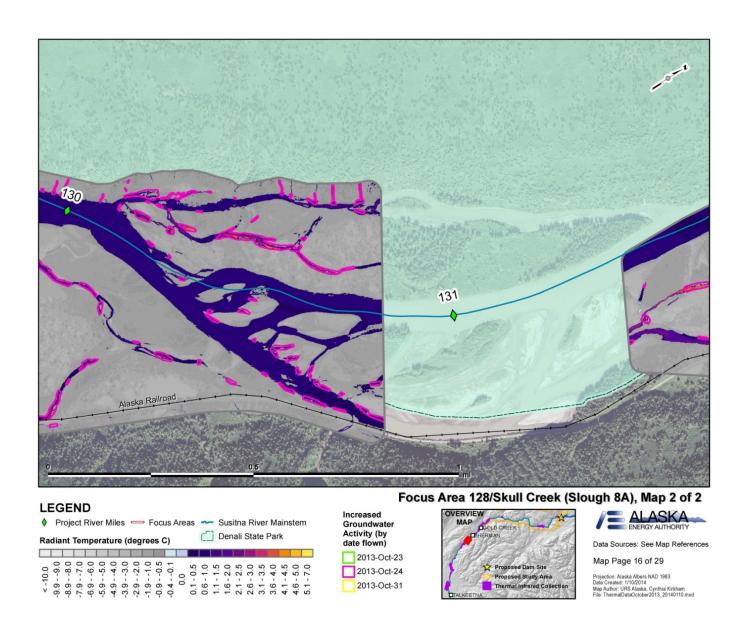

|                                      |          |

All reports in the Susitna-Watana Hydroelectric Project Document series include an ARLIS-produced cover page and an ARLIS-assigned number for uniformity and citability. All reports are posted online at <a href="http://www.arlis.org/resources/susitna-watana/">http://www.arlis.org/resources/susitna-watana/</a>





## PART A - APPENDIX J: TIR IMAGES

## Susitna-Watana Hydroelectric Project (FERC No. 14241)

**Baseline Water Quality Study (5.5)** 

Part A - Appendix J TIR Images

**Initial Study Report** 

Prepared for

Alaska Energy Authority



Prepared by

Tetra Tech

June 2014