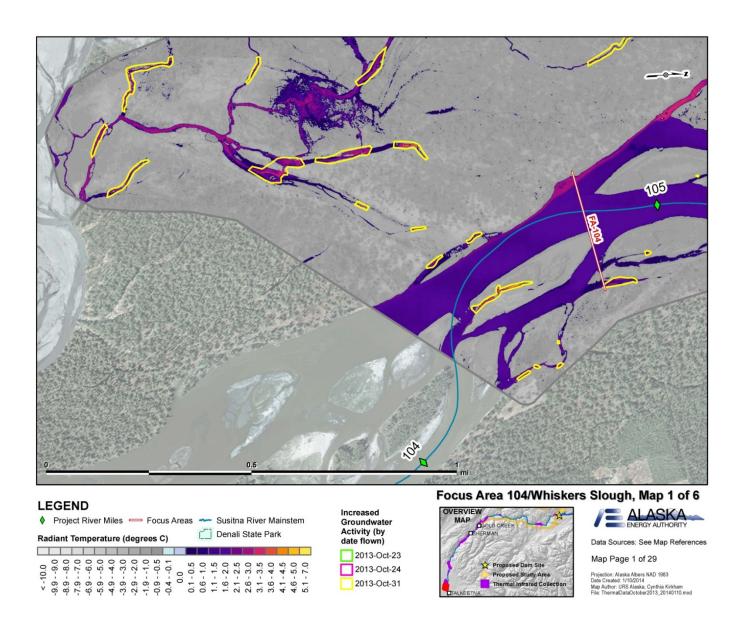

## PART A - APPENDIX J: TIR IMAGES

## Susitna-Watana Hydroelectric Project (FERC No. 14241)

**Baseline Water Quality Study (5.5)** 

Part A - Appendix J TIR Images

**Initial Study Report** 

Prepared for

Alaska Energy Authority

Prepared by

Tetra Tech