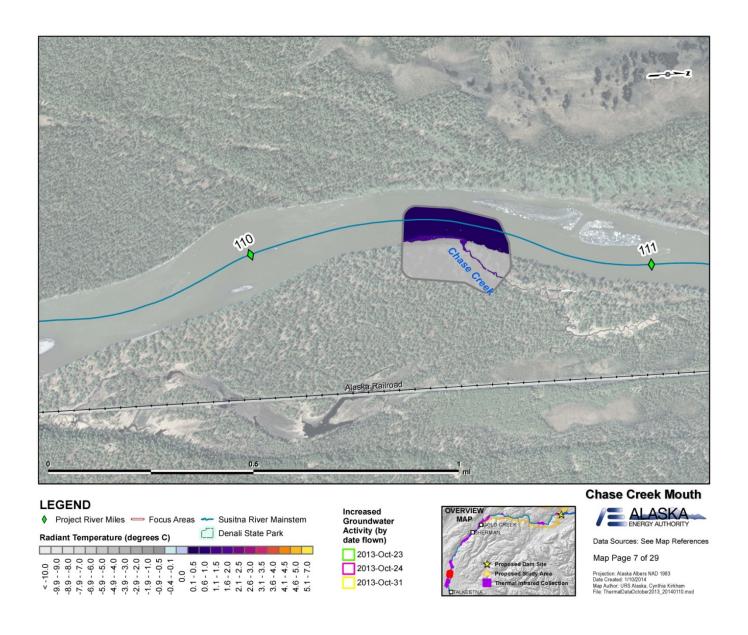

|                                      |          |

All reports in the Susitna-Watana Hydroelectric Project Document series include an ARLIS-produced cover page and an ARLIS-assigned number for uniformity and citability. All reports are posted online at <a href="http://www.arlis.org/resources/susitna-watana/">http://www.arlis.org/resources/susitna-watana/</a>





## PART A - APPENDIX J: TIR IMAGES

## Susitna-Watana Hydroelectric Project (FERC No. 14241)

**Baseline Water Quality Study (5.5)** 

Part A - Appendix J TIR Images

**Initial Study Report** 

Prepared for

Alaska Energy Authority



Prepared by

Tetra Tech

June 2014