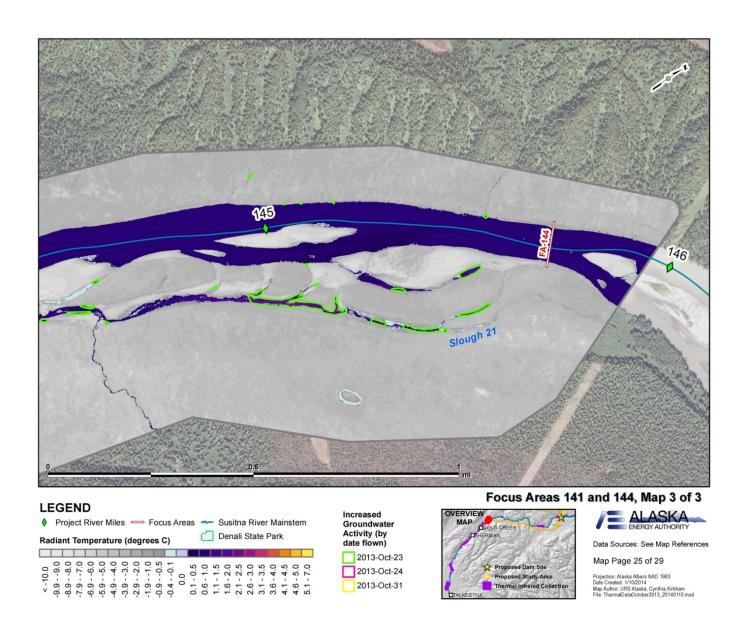

## PART A - APPENDIX J: TIR IMAGES

## Susitna-Watana Hydroelectric Project (FERC No. 14241)

**Baseline Water Quality Study (5.5)** 

Part A - Appendix J TIR Images

**Initial Study Report** 

Prepared for

Alaska Energy Authority

Prepared by

Tetra Tech