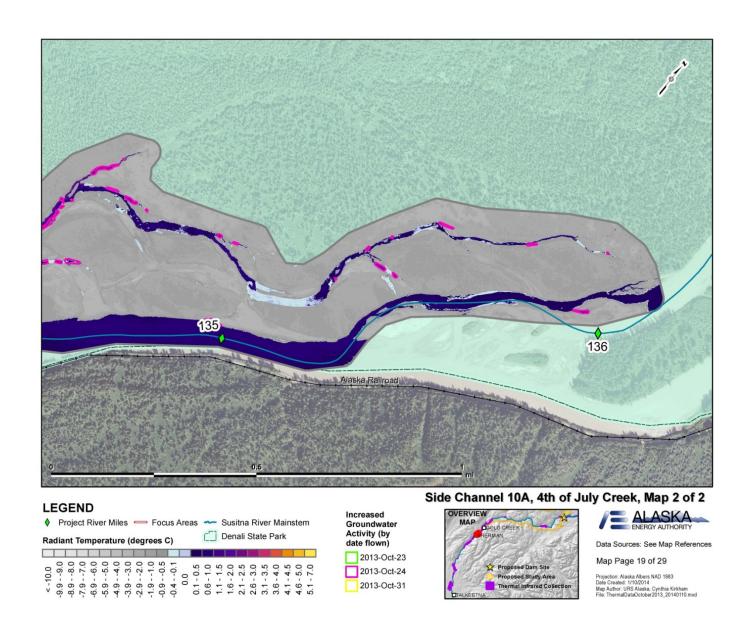

|                                      |          |

All reports in the Susitna-Watana Hydroelectric Project Document series include an ARLIS-produced cover page and an ARLIS-assigned number for uniformity and citability. All reports are posted online at <a href="http://www.arlis.org/resources/susitna-watana/">http://www.arlis.org/resources/susitna-watana/</a>





## PART A - APPENDIX J: TIR IMAGES

## Susitna-Watana Hydroelectric Project (FERC No. 14241)

**Baseline Water Quality Study (5.5)** 

Part A - Appendix J TIR Images

**Initial Study Report** 

Prepared for

Alaska Energy Authority



Prepared by

Tetra Tech

June 2014