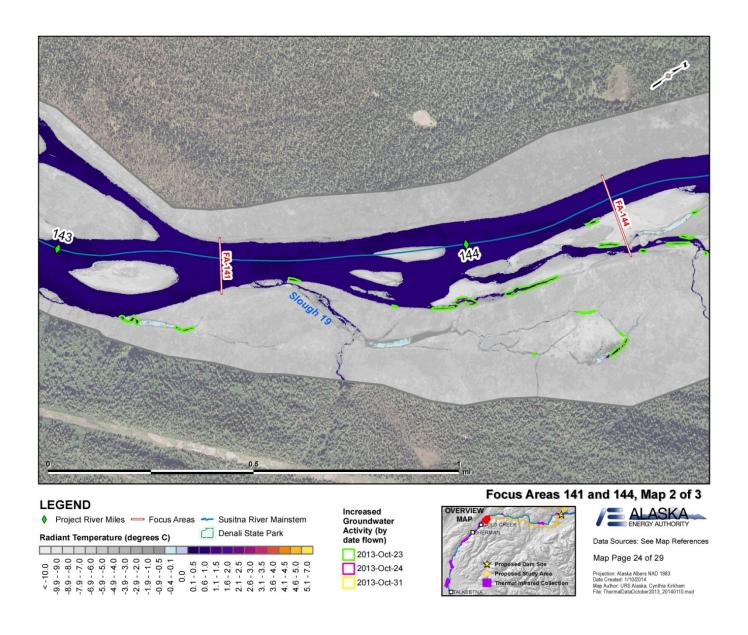

## PART A - APPENDIX J: TIR IMAGES

## Susitna-Watana Hydroelectric Project (FERC No. 14241)

**Baseline Water Quality Study (5.5)** 

Part A - Appendix J TIR Images

**Initial Study Report** 

Prepared for

Alaska Energy Authority

Prepared by

Tetra Tech