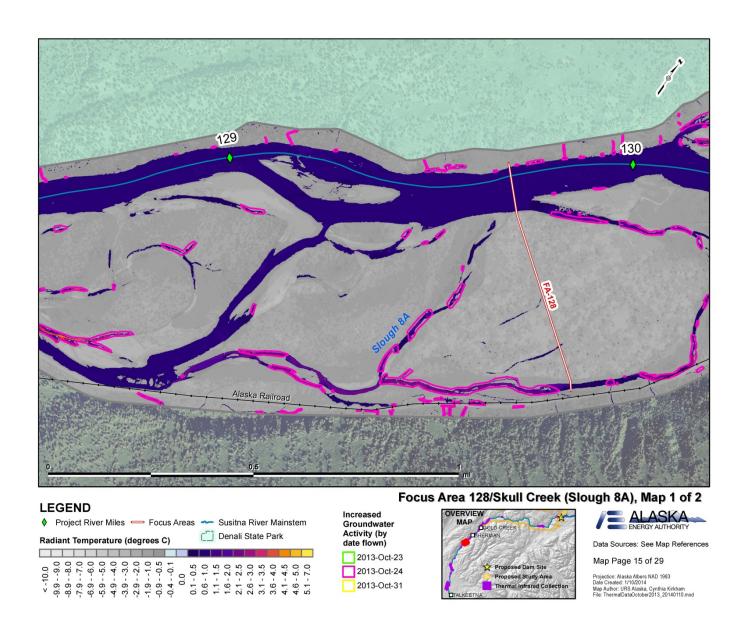

|                                      |          |

All reports in the Susitna-Watana Hydroelectric Project Document series include an ARLIS-produced cover page and an ARLIS-assigned number for uniformity and citability. All reports are posted online at <a href="http://www.arlis.org/resources/susitna-watana/">http://www.arlis.org/resources/susitna-watana/</a>





## PART A - APPENDIX J: TIR IMAGES

## Susitna-Watana Hydroelectric Project (FERC No. 14241)

**Baseline Water Quality Study (5.5)** 

Part A - Appendix J TIR Images

**Initial Study Report** 

Prepared for

Alaska Energy Authority



Prepared by

Tetra Tech

June 2014