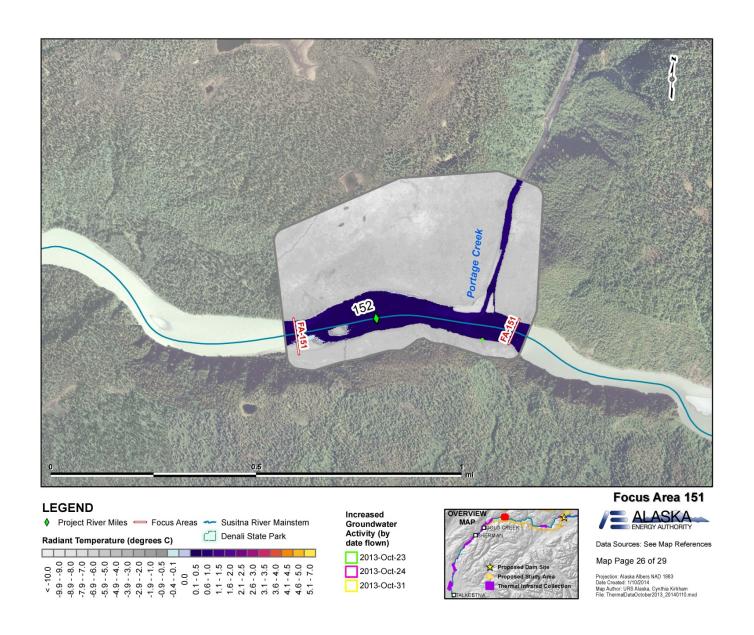

## PART A - APPENDIX J: TIR IMAGES

## Susitna-Watana Hydroelectric Project (FERC No. 14241)

**Baseline Water Quality Study (5.5)** 

Part A - Appendix J TIR Images

**Initial Study Report** 

Prepared for

Alaska Energy Authority

Prepared by

Tetra Tech