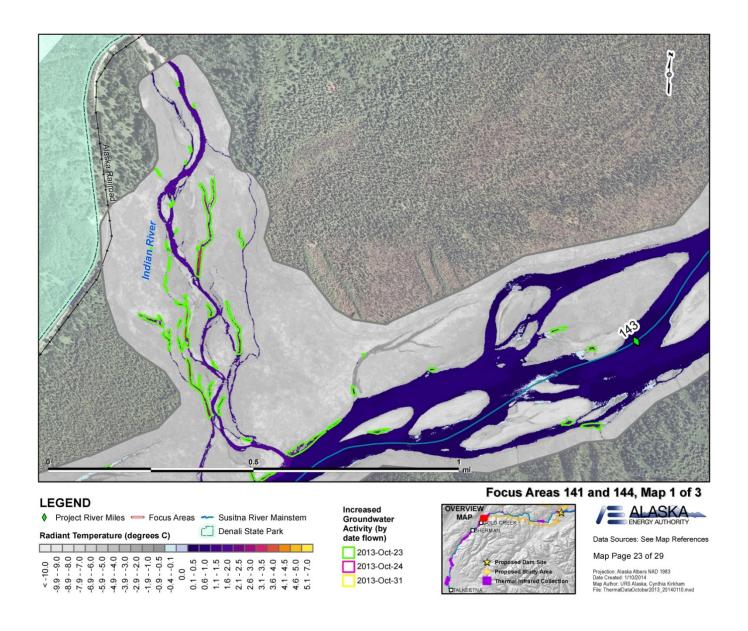

## PART A - APPENDIX J: TIR IMAGES

## Susitna-Watana Hydroelectric Project (FERC No. 14241)

**Baseline Water Quality Study (5.5)** 

Part A - Appendix J TIR Images

**Initial Study Report** 

Prepared for

Alaska Energy Authority

Prepared by

Tetra Tech