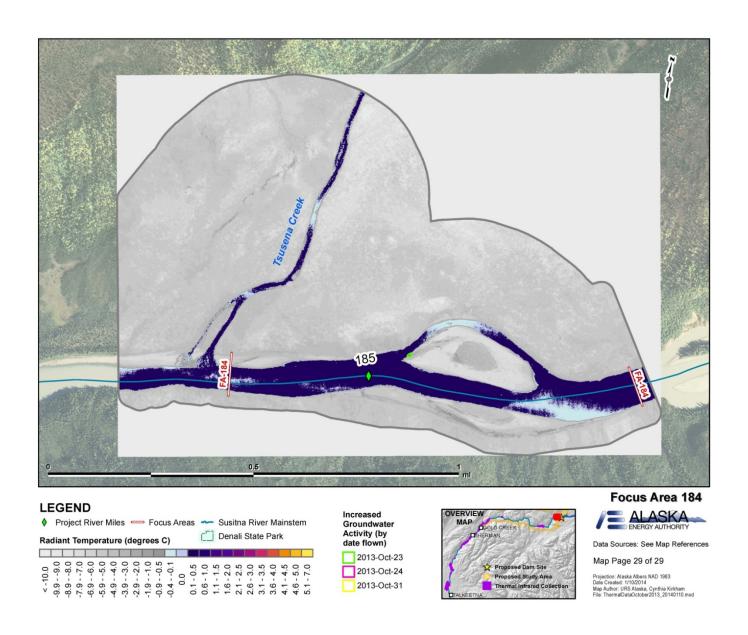

## PART A - APPENDIX J: TIR IMAGES

## Susitna-Watana Hydroelectric Project (FERC No. 14241)

**Baseline Water Quality Study (5.5)** 

Part A - Appendix J TIR Images

**Initial Study Report** 

Prepared for

Alaska Energy Authority

Prepared by

Tetra Tech