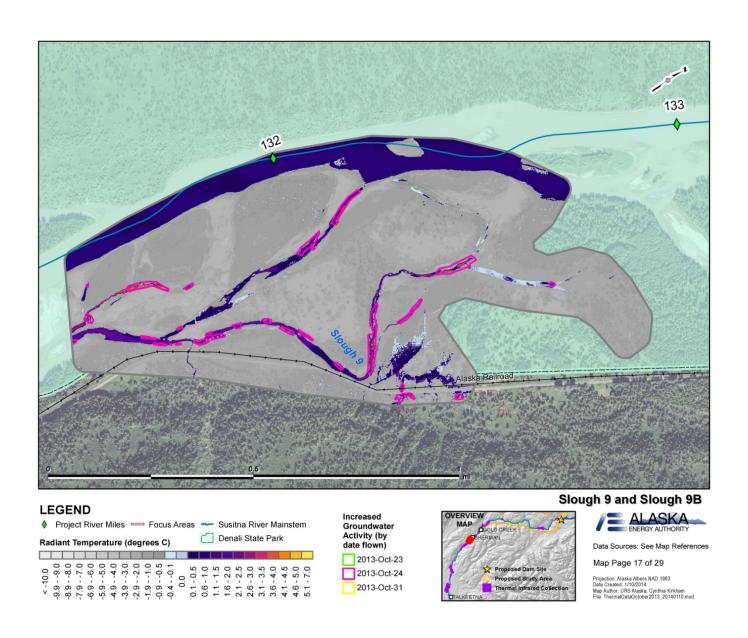

|                                      |          |

All reports in the Susitna-Watana Hydroelectric Project Document series include an ARLIS-produced cover page and an ARLIS-assigned number for uniformity and citability. All reports are posted online at <a href="http://www.arlis.org/resources/susitna-watana/">http://www.arlis.org/resources/susitna-watana/</a>





## PART A - APPENDIX J: TIR IMAGES

## Susitna-Watana Hydroelectric Project (FERC No. 14241)

**Baseline Water Quality Study (5.5)** 

Part A - Appendix J TIR Images

**Initial Study Report** 

Prepared for

Alaska Energy Authority



Prepared by

Tetra Tech

June 2014