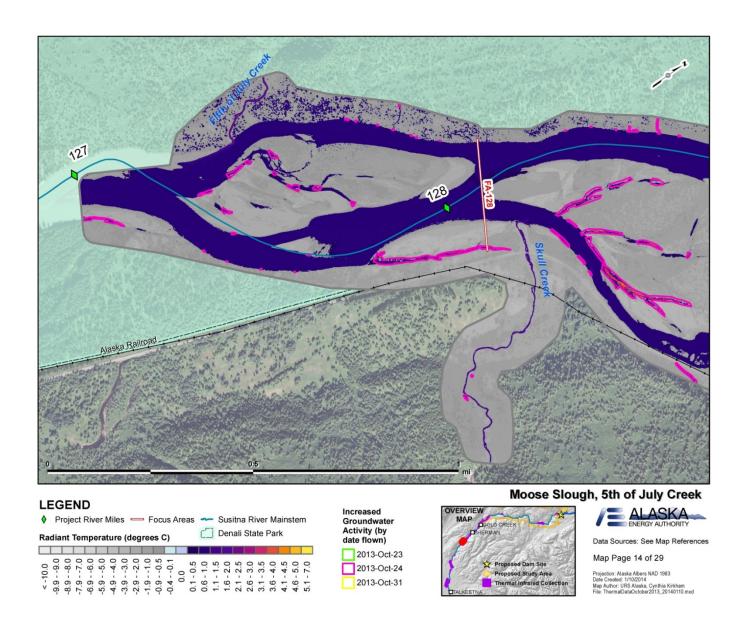

|                                      |          |

All reports in the Susitna-Watana Hydroelectric Project Document series include an ARLIS-produced cover page and an ARLIS-assigned number for uniformity and citability. All reports are posted online at <a href="http://www.arlis.org/resources/susitna-watana/">http://www.arlis.org/resources/susitna-watana/</a>





## PART A - APPENDIX J: TIR IMAGES

## Susitna-Watana Hydroelectric Project (FERC No. 14241)

**Baseline Water Quality Study (5.5)** 

Part A - Appendix J TIR Images

**Initial Study Report** 

Prepared for

Alaska Energy Authority



Prepared by

Tetra Tech

June 2014