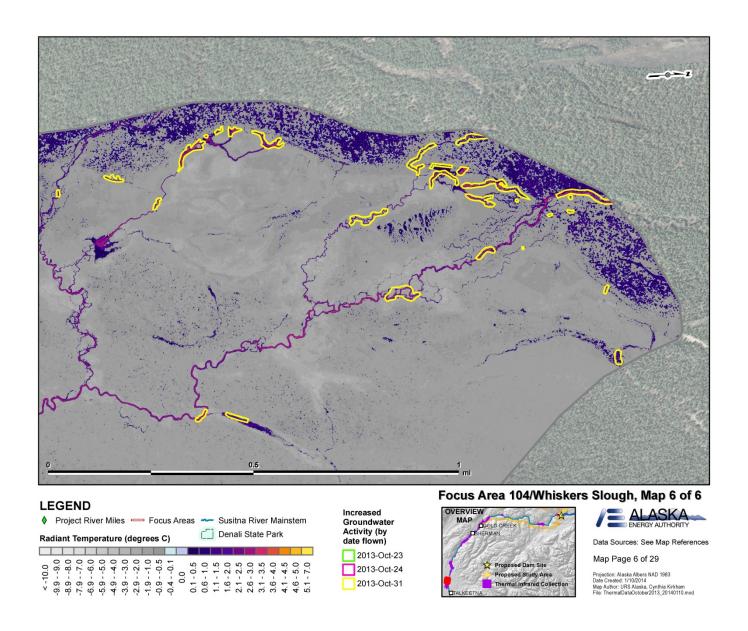

|                                      |          |

All reports in the Susitna-Watana Hydroelectric Project Document series include an ARLIS-produced cover page and an ARLIS-assigned number for uniformity and citability. All reports are posted online at <a href="http://www.arlis.org/resources/susitna-watana/">http://www.arlis.org/resources/susitna-watana/</a>





## PART A - APPENDIX J: TIR IMAGES

## Susitna-Watana Hydroelectric Project (FERC No. 14241)

**Baseline Water Quality Study (5.5)** 

Part A - Appendix J TIR Images

**Initial Study Report** 

Prepared for

Alaska Energy Authority



Prepared by

Tetra Tech

June 2014