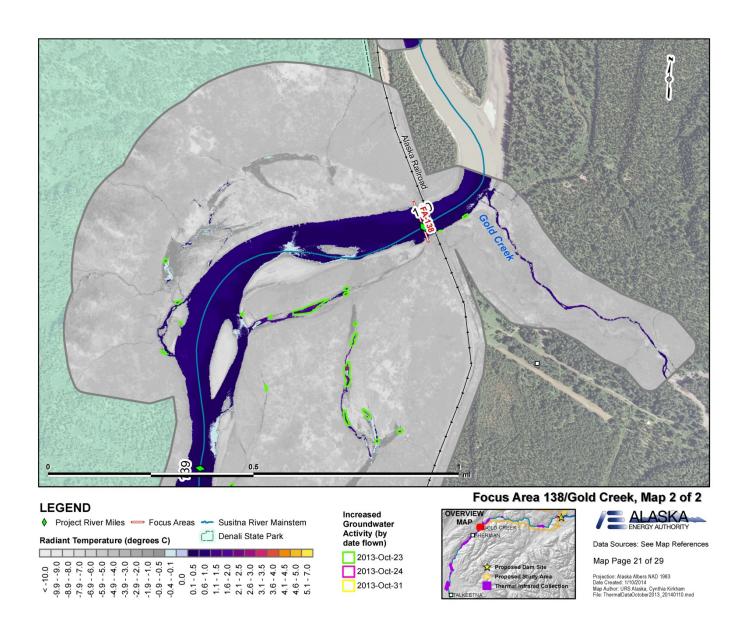

## PART A - APPENDIX J: TIR IMAGES

## Susitna-Watana Hydroelectric Project (FERC No. 14241)

**Baseline Water Quality Study (5.5)** 

Part A - Appendix J TIR Images

**Initial Study Report** 

Prepared for

Alaska Energy Authority

Prepared by

Tetra Tech