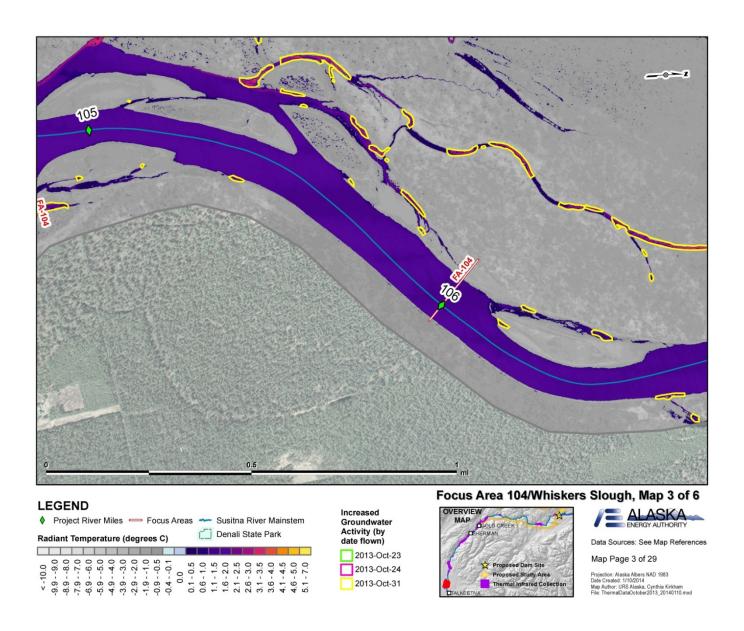

## PART A - APPENDIX J: TIR IMAGES

## Susitna-Watana Hydroelectric Project (FERC No. 14241)

**Baseline Water Quality Study (5.5)** 

Part A - Appendix J TIR Images

**Initial Study Report** 

Prepared for

Alaska Energy Authority

Prepared by

Tetra Tech