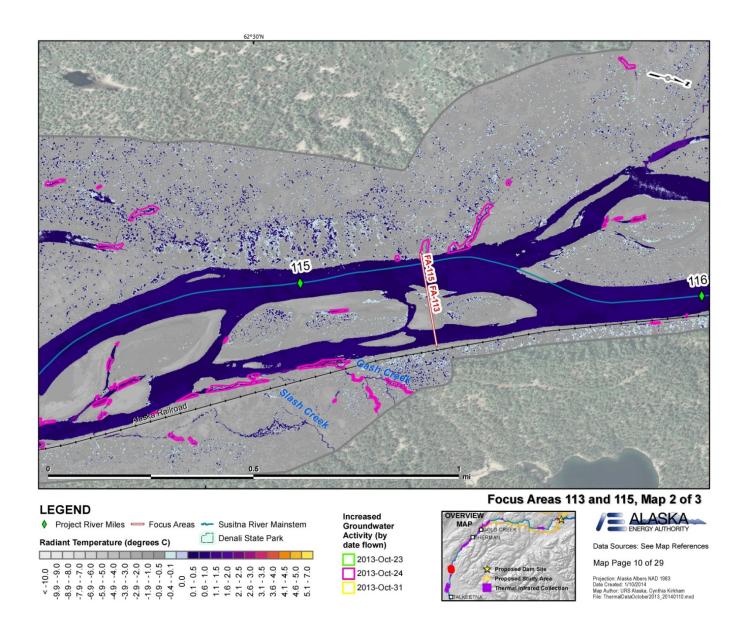

## PART A - APPENDIX J: TIR IMAGES

## Susitna-Watana Hydroelectric Project (FERC No. 14241)

**Baseline Water Quality Study (5.5)** 

Part A - Appendix J TIR Images

**Initial Study Report** 

Prepared for

Alaska Energy Authority

Prepared by

Tetra Tech