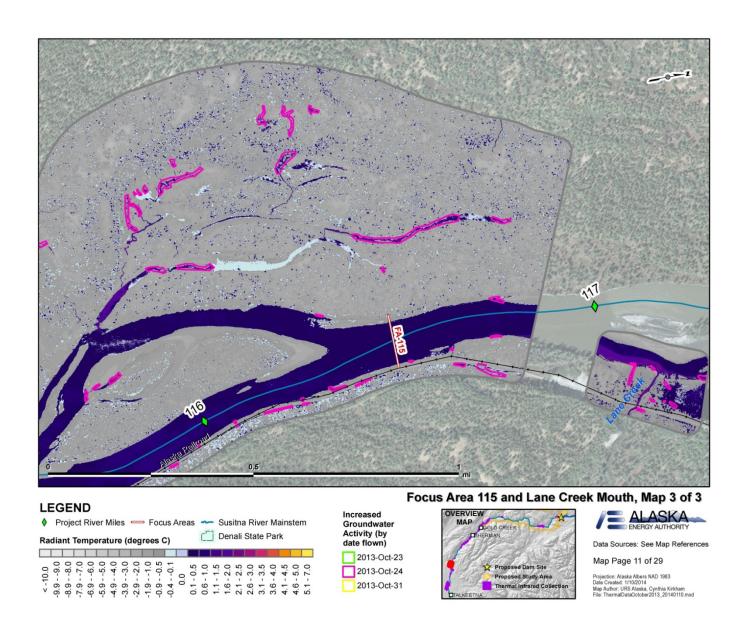

## PART A - APPENDIX J: TIR IMAGES

## Susitna-Watana Hydroelectric Project (FERC No. 14241)

**Baseline Water Quality Study (5.5)** 

Part A - Appendix J TIR Images

**Initial Study Report** 

Prepared for

Alaska Energy Authority

Prepared by

Tetra Tech