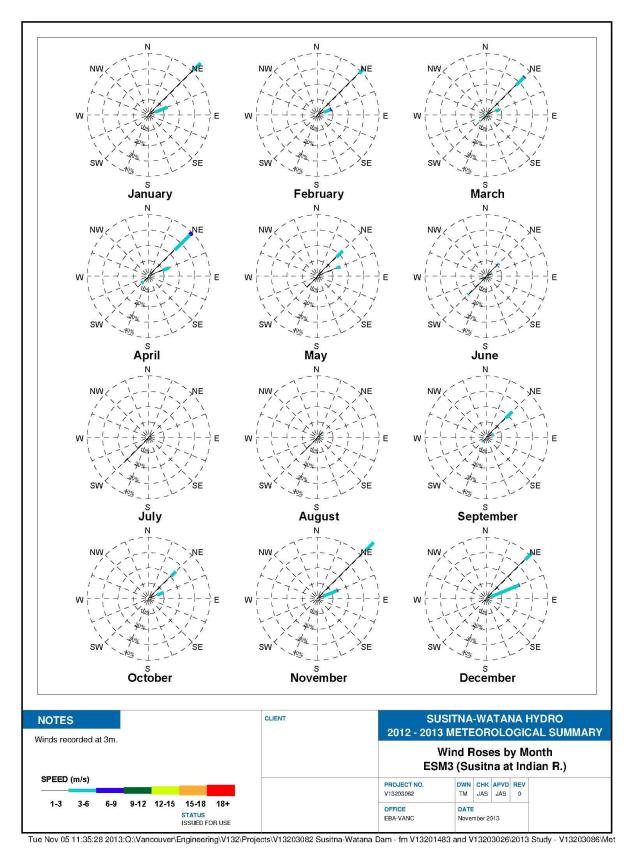

Figure C-10. Wind Roses by Month for ESM2, the Susitna at Oshetna Site, 2012-2013

\_\_\_\_\_

Figure C-11. Wind Roses by Month for ESM3, the Susitna at Indian River Site, 2012-2013

Figure C-12. Wind Roses by Month for the Talkeetna Airport Site, 2012-2013