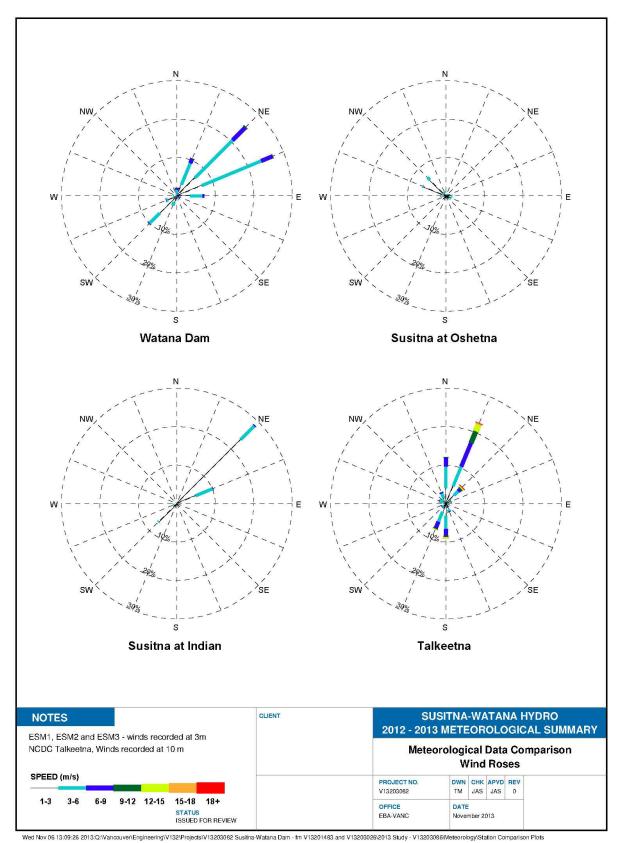

Figure C-7. Period of Record Wind Rose for ESM3 Susitna at Indian River, 2012-2013.

Figure C-8. Period of Record Wind Rose for Talkeetna Airport, 2012-2013

Figure C-9. Wind Roses by Month for ESM1, the Watana Dam Site, 2012-2013

Figure C-13. Comparison of Wind Roses for all Susitna Sites, 2012-2013

Figure C-14. Meteorological Data Comparison for all Susitna Sites, 2012-2013