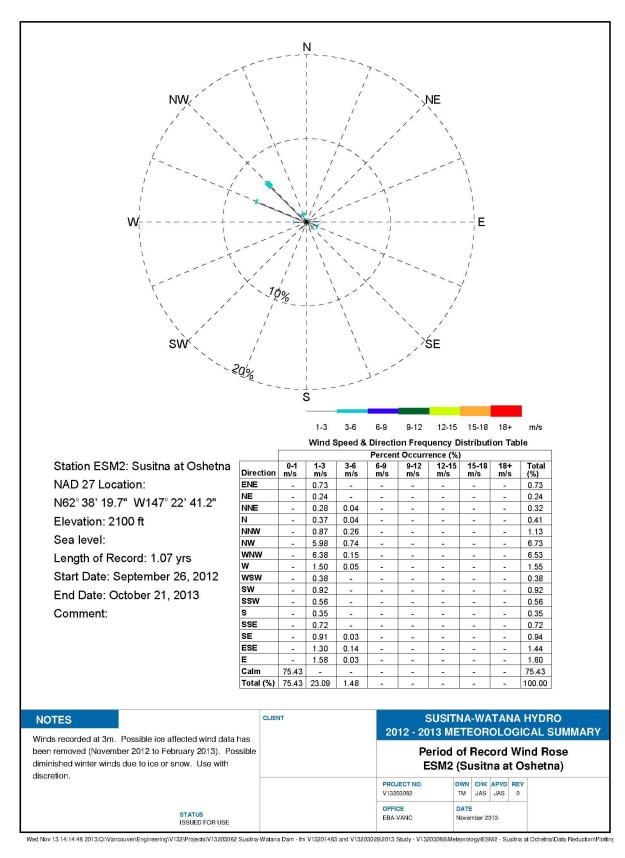

Figure C-7. Period of Record Wind Rose for ESM3 Susitna at Indian River, 2012-2013.

Figure C-8. Period of Record Wind Rose for Talkeetna Airport, 2012-2013

Figure C-9. Wind Roses by Month for ESM1, the Watana Dam Site, 2012-2013