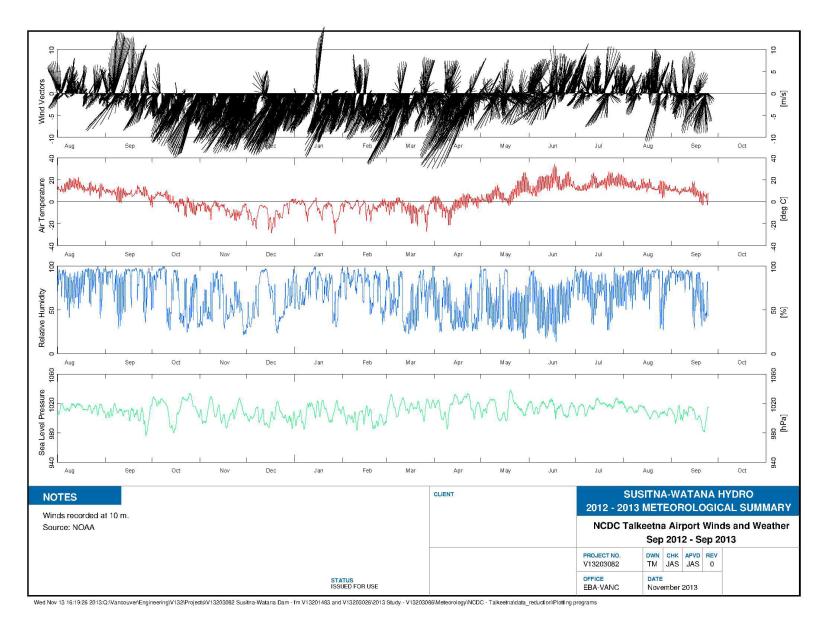

Figure C-4. Talkeetna Airport Station Winds and Weather Meteorological Summary, 2012-2013

Figure C-5. Period of Record Wind Rose for ESM1, the Watana Dam Site, 2012-2013.

Figure C-6. Period of Record Wind Rose for ESM2 the Susitna at Oshetna Site, 2012-2013.