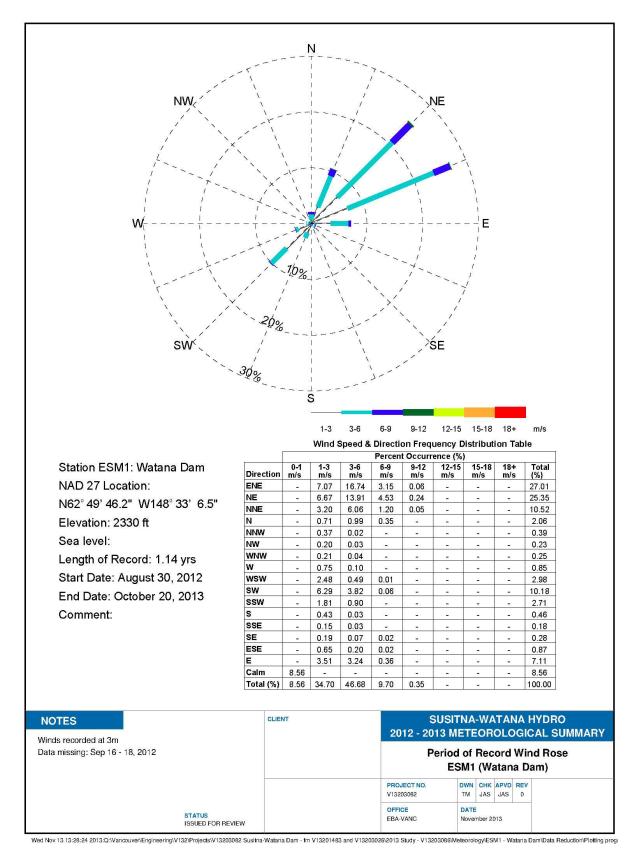

Figure C-7. Period of Record Wind Rose for ESM3 Susitna at Indian River, 2012-2013.

Figure C-8. Period of Record Wind Rose for Talkeetna Airport, 2012-2013

Figure C-9. Wind Roses by Month for ESM1, the Watana Dam Site, 2012-2013