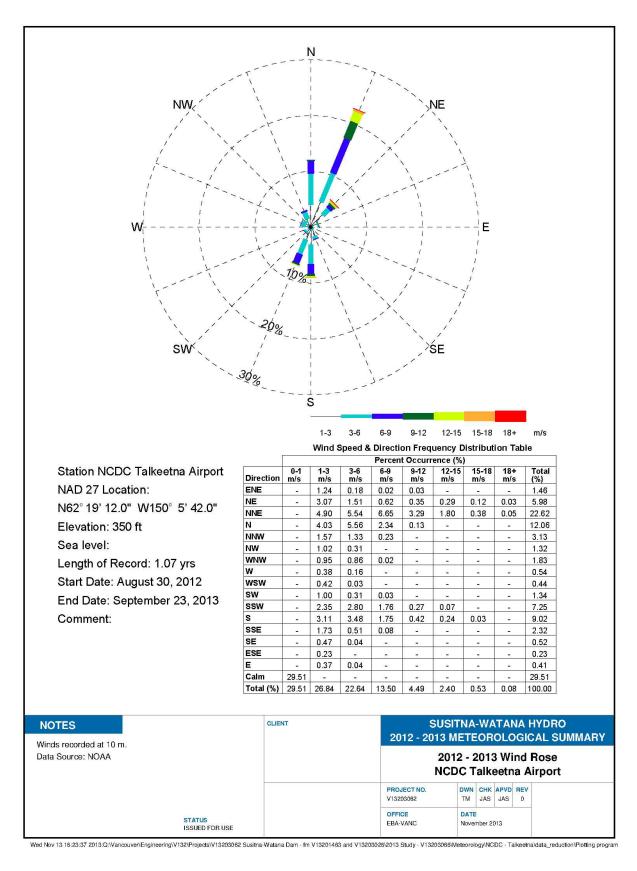

Figure C-7. Period of Record Wind Rose for ESM3 Susitna at Indian River, 2012-2013.

Figure C-8. Period of Record Wind Rose for Talkeetna Airport, 2012-2013

Figure C-9. Wind Roses by Month for ESM1, the Watana Dam Site, 2012-2013