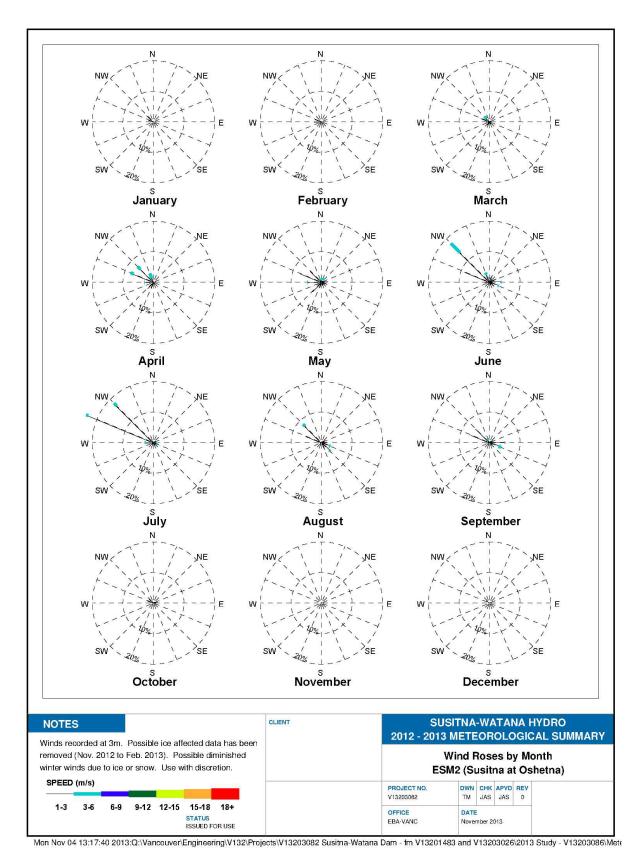

Figure C-10. Wind Roses by Month for ESM2, the Susitna at Oshetna Site, 2012-2013

\_\_\_\_\_

Figure C-11. Wind Roses by Month for ESM3, the Susitna at Indian River Site, 2012-2013

Figure C-12. Wind Roses by Month for the Talkeetna Airport Site, 2012-2013