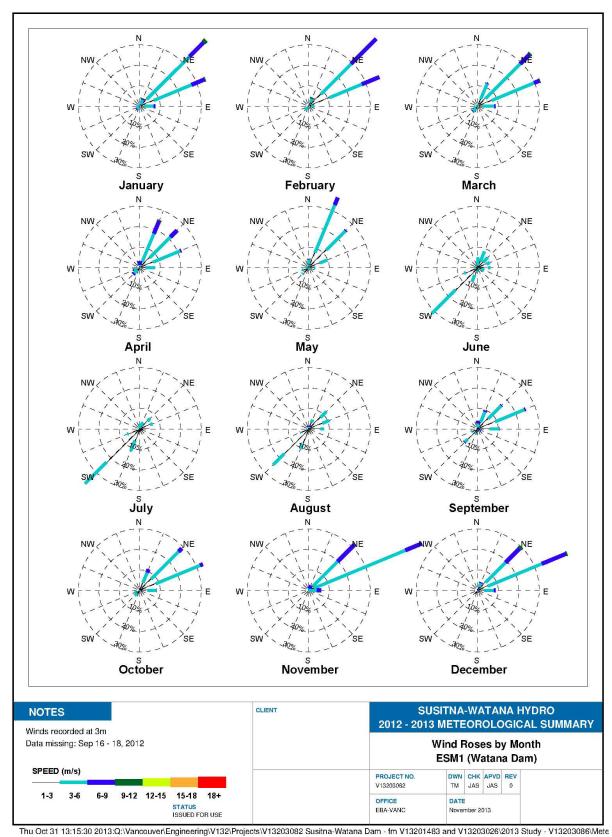

Figure C-7. Period of Record Wind Rose for ESM3 Susitna at Indian River, 2012-2013.

Figure C-8. Period of Record Wind Rose for Talkeetna Airport, 2012-2013

Figure C-9. Wind Roses by Month for ESM1, the Watana Dam Site, 2012-2013