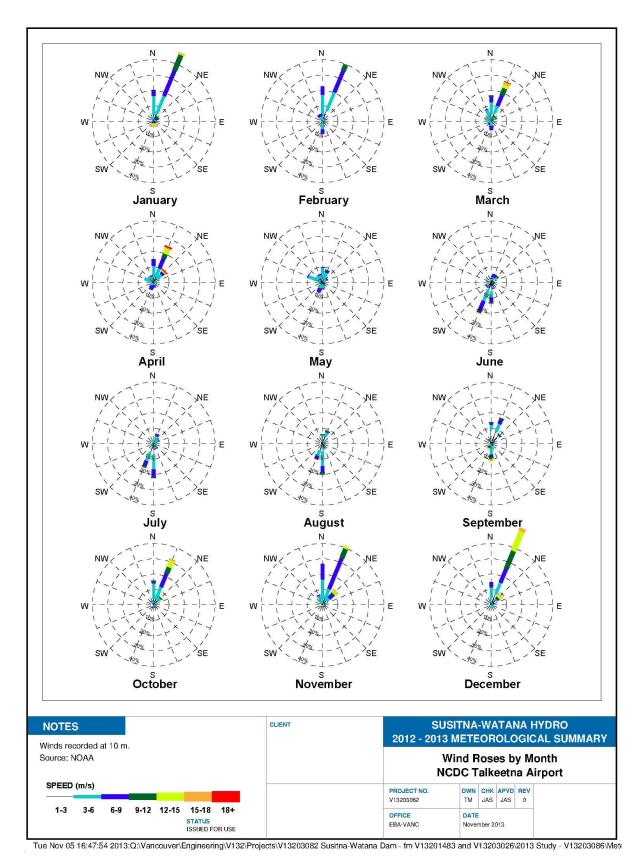

Figure C-10. Wind Roses by Month for ESM2, the Susitna at Oshetna Site, 2012-2013

\_\_\_\_\_

Figure C-11. Wind Roses by Month for ESM3, the Susitna at Indian River Site, 2012-2013

Figure C-12. Wind Roses by Month for the Talkeetna Airport Site, 2012-2013