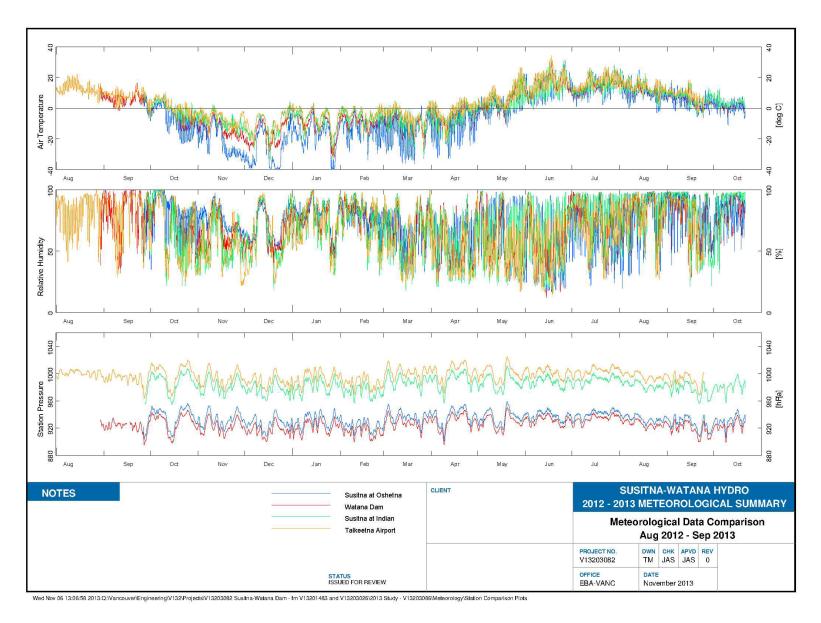

Figure C-13. Comparison of Wind Roses for all Susitna Sites, 2012-2013

Figure C-14. Meteorological Data Comparison for all Susitna Sites, 2012-2013