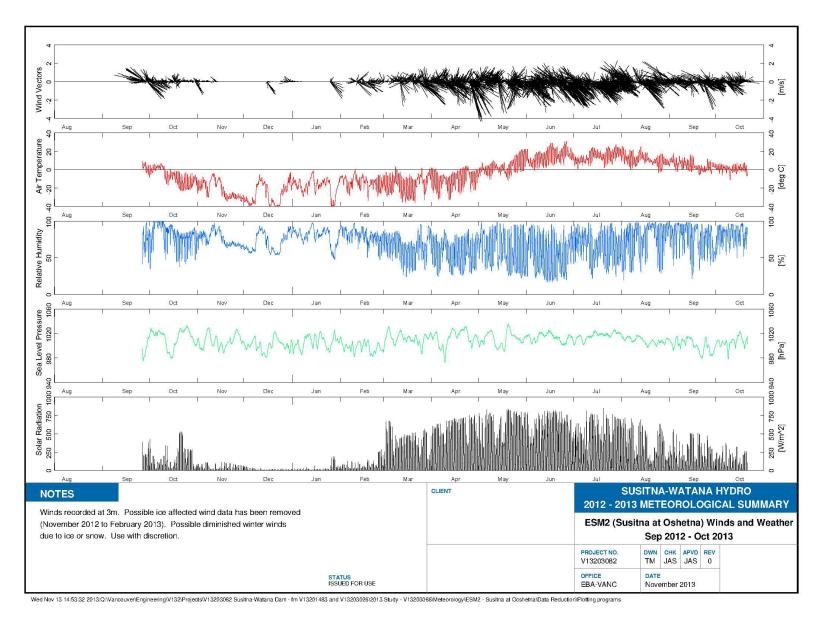

Figure C-1. ESM1 Watana Dam Site Winds and Weather Meteorological Summary, 2012-2013

Figure C-2. ESM2 Susitna at Oshetna Winds and Weather Meteorological Summary, 2012-2013

Figure C-3. ESM3 Susitna at Indian River Winds and Weather Meteorological Summary, 2012-2013