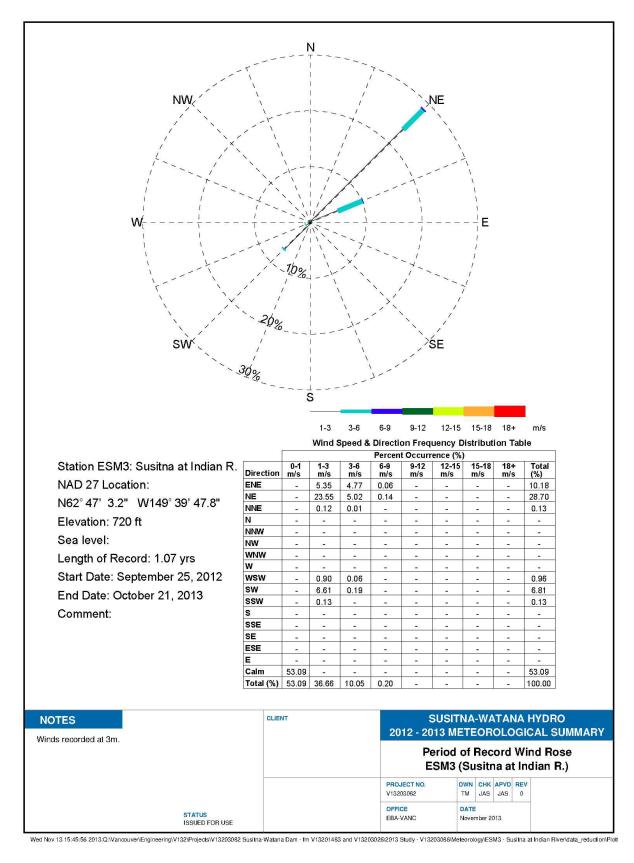

Figure C-7. Period of Record Wind Rose for ESM3 Susitna at Indian River, 2012-2013.

Figure C-8. Period of Record Wind Rose for Talkeetna Airport, 2012-2013

Figure C-9. Wind Roses by Month for ESM1, the Watana Dam Site, 2012-2013