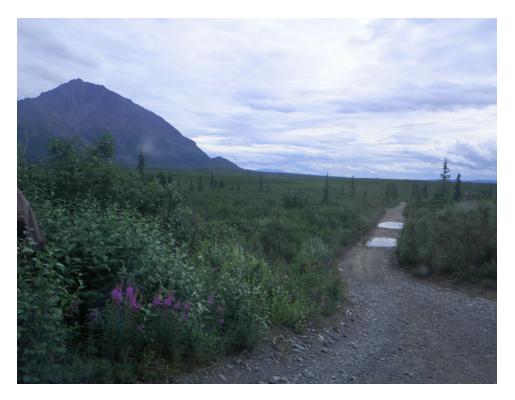

Photograph K-8. Jay Creek Trail: Informal Summer Trail

Photograph K-9. Susitna River Access Point at Denali Highway Bridge

Photograph K-10. Boat Launch Facility at Tangle Lakes Campground

Photograph K-11. Brushkana Campground Facility