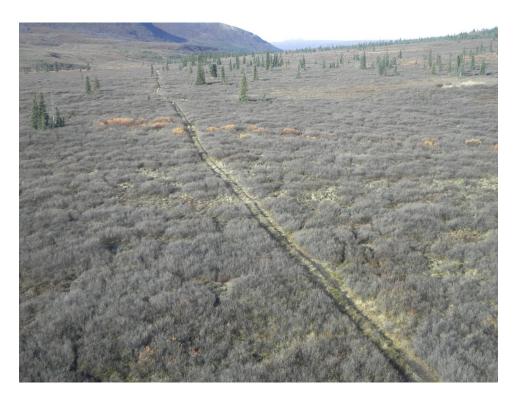

Photograph K-8. Jay Creek Trail: Informal Summer Trail

Photograph K-9. Susitna River Access Point at Denali Highway Bridge

Photograph K-10. Boat Launch Facility at Tangle Lakes Campground

Photograph K-11. Brushkana Campground Facility