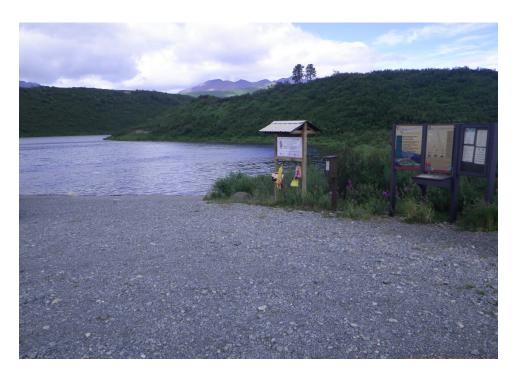

Photograph K-8. Jay Creek Trail: Informal Summer Trail

Photograph K-9. Susitna River Access Point at Denali Highway Bridge

Photograph K-10. Boat Launch Facility at Tangle Lakes Campground

Photograph K-11. Brushkana Campground Facility