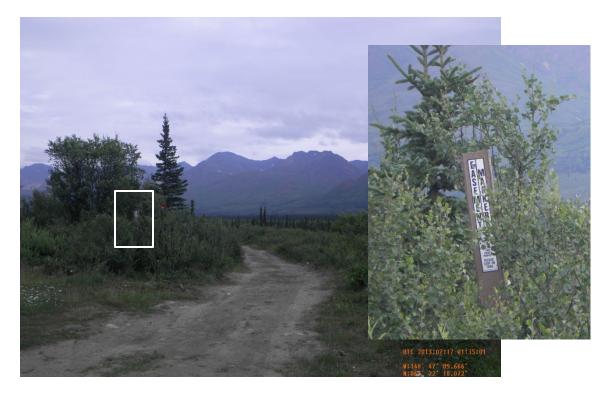

June 2014

Photograph K-1. Jack River Trail, with 17(b) easement marker

Photograph K-2. East-West Express Trail: Groomed (Formal) Winter Trail

Photograph K-3. Pass Creek Route: Informal Winter Trail

Photograph K-4. Old Man Creek/Goose Lake Route: Formal Winter Trail with Dispersed Informal Use