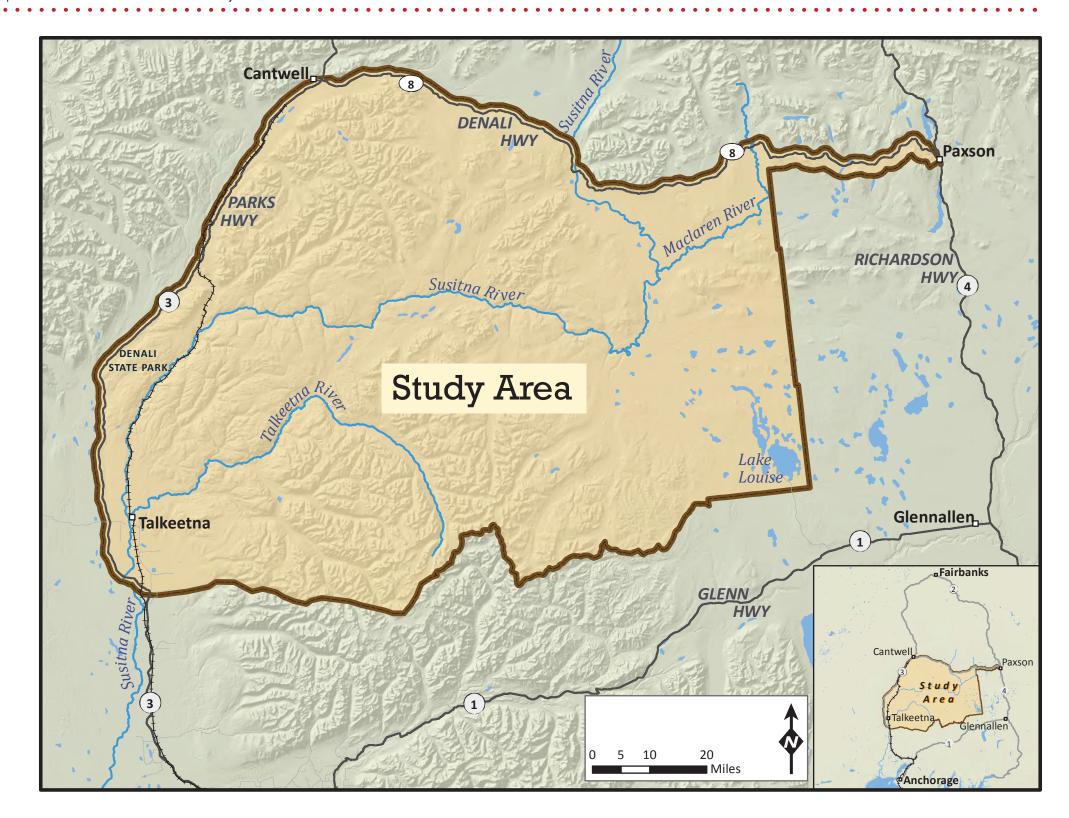

| 21                                                                          | # days                                                                                                 | 21                                                                                  |  |  |  |
| V. Specify other activity                                                                                                                    | 22 🗌                                                                        | # days                                                                                                 | 22                                                                                  |  |  |  |













15. What was your <u>primary recreational activity</u> on your most recent outing in the Study Area?

| CHECK ONLY ONE PRIMARY ACTIVITY for your                                                                                                            | r most recent activity in the study area between November 2012 and October 2013      |
|-----------------------------------------------------------------------------------------------------------------------------------------------------|--------------------------------------------------------------------------------------|
| 01 Riding the Alaska Railroad                                                                                                                       | 15a. (IF HUNTING WAS YOUR PRIMARY ACTIVITY)