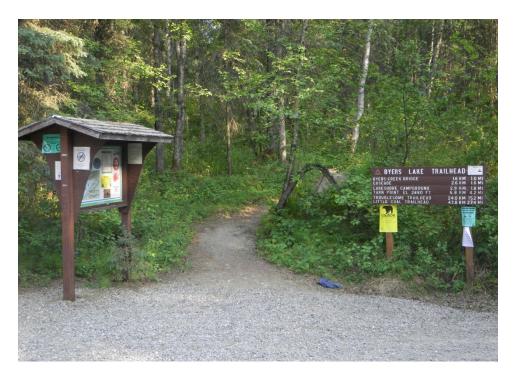

Photograph K-5. Byers Lake Trail: Formal Summer Trail; Trailhead Facility

Photograph K-6: Glacier Gap Lake to Sevenmile Lake Trailhead: Formal Summer Trail; Trailhead Facility

Photograph K-7. Butte Creek Trail: Informal Summer Trail