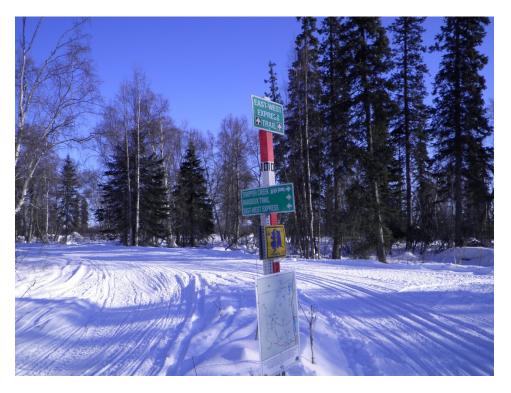

June 2014

Photograph K-1. Jack River Trail, with 17(b) easement marker

Photograph K-2. East-West Express Trail: Groomed (Formal) Winter Trail

Photograph K-3. Pass Creek Route: Informal Winter Trail

Photograph K-4. Old Man Creek/Goose Lake Route: Formal Winter Trail with Dispersed Informal Use