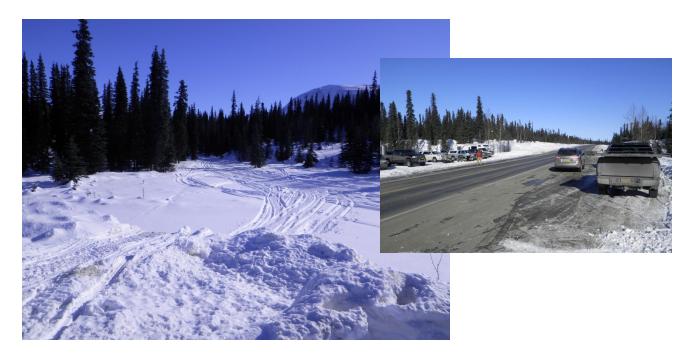

June 2014

Photograph K-1. Jack River Trail, with 17(b) easement marker

Photograph K-2. East-West Express Trail: Groomed (Formal) Winter Trail

Photograph K-3. Pass Creek Route: Informal Winter Trail

Photograph K-4. Old Man Creek/Goose Lake Route: Formal Winter Trail with Dispersed Informal Use

Photograph K-5. Byers Lake Trail: Formal Summer Trail; Trailhead Facility

Photograph K-6: Glacier Gap Lake to Sevenmile Lake Trailhead: Formal Summer Trail; Trailhead Facility

Photograph K-7. Butte Creek Trail: Informal Summer Trail