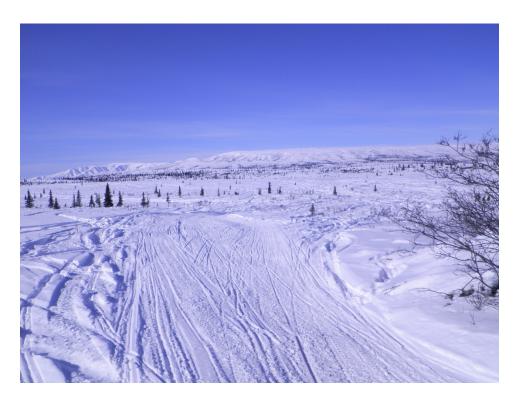

Photograph K-5. Byers Lake Trail: Formal Summer Trail; Trailhead Facility

Photograph K-6: Glacier Gap Lake to Sevenmile Lake Trailhead: Formal Summer Trail; Trailhead Facility

Photograph K-7. Butte Creek Trail: Informal Summer Trail