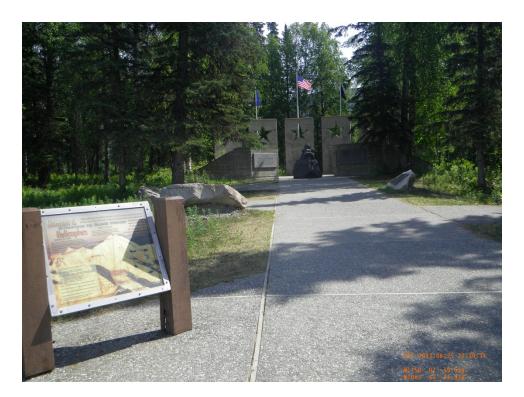

Photograph K-12. Walk-in Campsite; Denali View North Campground Facility

Photograph K-13. Alaska Veterans Memorial & Visitor Center Facility

Photograph K-14. Wrangell Mountain Viewpoint Facility

Photograph K-15. Denali View North Facility