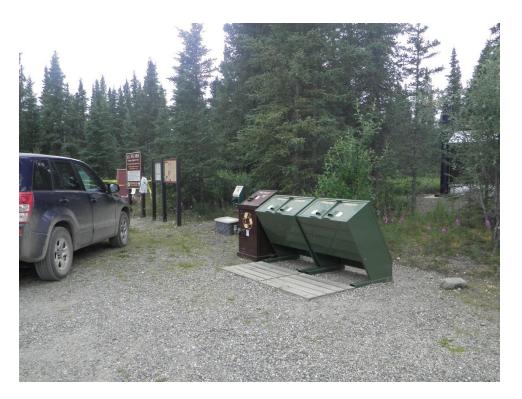

Photograph K-12. Walk-in Campsite; Denali View North Campground Facility

Photograph K-13. Alaska Veterans Memorial & Visitor Center Facility

Photograph K-14. Wrangell Mountain Viewpoint Facility

Photograph K-15. Denali View North Facility