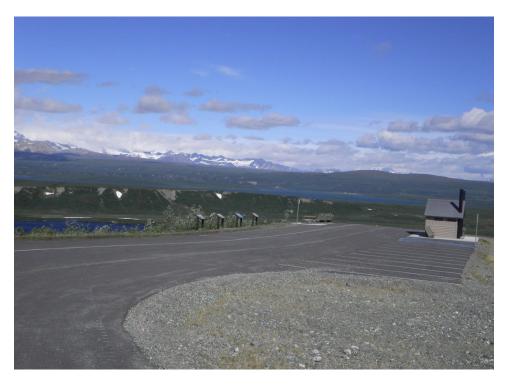

Photograph K-12. Walk-in Campsite; Denali View North Campground Facility

Photograph K-13. Alaska Veterans Memorial & Visitor Center Facility

Photograph K-14. Wrangell Mountain Viewpoint Facility

Photograph K-15. Denali View North Facility