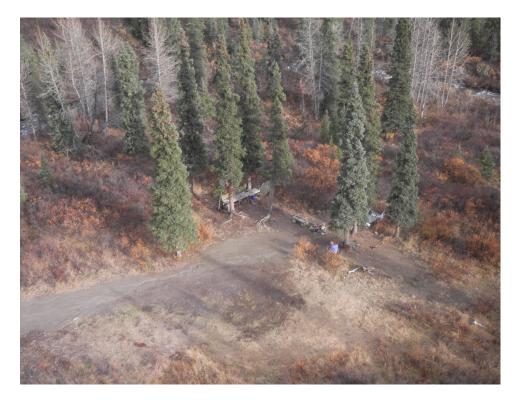

Photograph K-16. Christensen Lake Park Day Use Area

Photograph K-17. Dispersed Recreation along the Denali Highway

Photograph K-18. Remote Dispersed Recreation Site on North Fork Butte Creek Trail