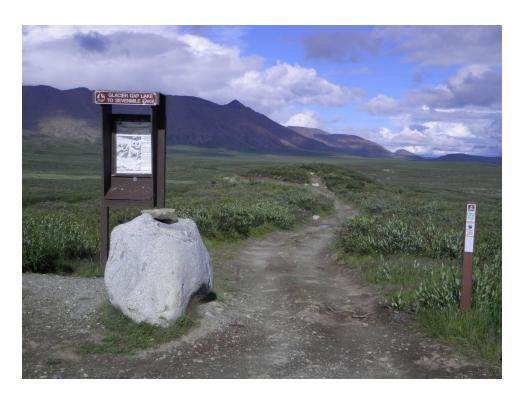

Photograph K-5. Byers Lake Trail: Formal Summer Trail; Trailhead Facility

Photograph K-6: Glacier Gap Lake to Sevenmile Lake Trailhead: Formal Summer Trail; Trailhead Facility

Photograph K-7. Butte Creek Trail: Informal Summer Trail