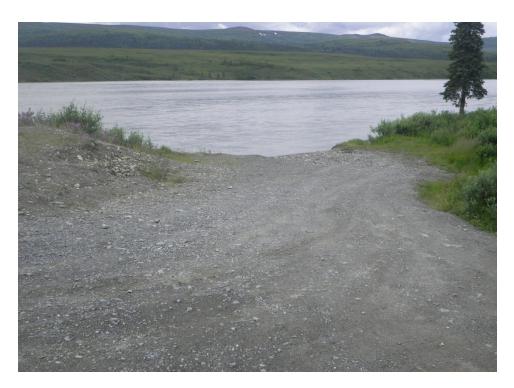

Photograph K-8. Jay Creek Trail: Informal Summer Trail

Photograph K-9. Susitna River Access Point at Denali Highway Bridge

Photograph K-10. Boat Launch Facility at Tangle Lakes Campground

Photograph K-11. Brushkana Campground Facility