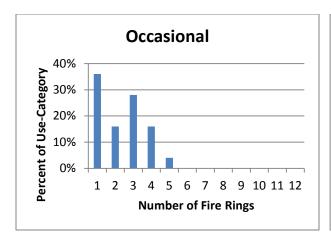

Information collected on user-created site modifications include number of fire rings at inventoried sites, number of discernible "social trails" (trails leading to/from the site, between sites, or to water sources), and numbers of user-created structures. Ninety-six percent of Occasional Use Sites inventoried (24 sites) had between one and four fire rings each, with 36 percent (nine sites) only having one fire ring. Well-used Sites were widely distributed, ranging between one to twelve fire rings. Some Well-used Sites were small in area, yet had many fire rings. Two of the three Well-used Sites had three fire rings (refer to Figure H-6). Of all sites inventoried, 59 percent had no "social trails," and 41 percent had 1-2 discernible "social trails." Nine percent of sites had other user-created structures: 7 percent of sites had game poles, and one site had a user-built outhouse.

Figure H-5. Cole Classification System

C0= No difference in cover; C1=Difference in one cover class; C2=Difference in two or more cover classes

Figure H-6. Number of Fire Rings

Figure H-7. Water Source

Figure H-8. Evidence of Human Waste