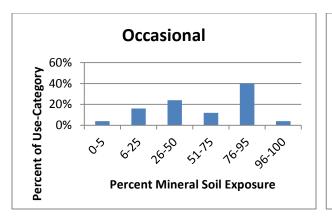

Figure H-2 shows the percent of mineral exposure at inventoried sites. Mineral soil exposure refers to the percentage of the camping area with bare ground and without vegetation or organic soil layers. Overall, Occasional Use Sites were found to have less mineral soil exposure with 44 percent of sites (11 sites) having less than 50 percent mineral soil exposure. However, a significant portion, 40 percent of sites (10 sites), had between 76 and 95 percent mineral soil exposure. These were primarily in gravel pullouts without vegetation. The Well-used Sites inventoried had between medium (26 to 75 percent) to high (76 to 95 percent) mineral soil exposure.

#### 3. FIGURES

Figure H-1. Size of Disturbed Camp Area

Figure H-2. Mineral Soil Exposure

Figure H-3. Vegetation Type

Figure H-4. Frissell Classification System

F1= ground vegetation flattened but not permanently damaged; F2=ground vegetation worn away around fire ring or center of activity; F3=ground vegetation lost on most of the site, but humus and litter still present in all but a few areas; F4=bare mineral soil widespread, tree roots exposed; F5=soil erosion obvious, trees reduced in vigor or dead