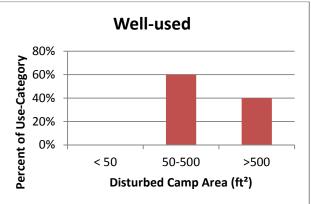

Figure H-1 shows the size of the disturbed camping area, the estimated area for primary camping activities, at inventoried sites. As shown, the relationship between the size of the disturbed camping area and the class is consistent with expectations. For Occasional Use Sites, 60 percent (15 sites) were found to be less than 50 square feet in area. Only one site was greater than 500 square feet in area; however, this site was a large gravel pit, and the camping took place on only a small portion of the disturbed camping area. Conversely, for Well-used Sites, those with the greatest amount of impact, 100 percent (3 sites) were found to have disturbed camp areas greater than 50 square feet in area.

#### 3. FIGURES

Figure H-1. Size of Disturbed Camp Area

Figure H-2. Mineral Soil Exposure

Figure H-3. Vegetation Type

Figure H-4. Frissell Classification System

F1= ground vegetation flattened but not permanently damaged; F2=ground vegetation worn away around fire ring or center of activity; F3=ground vegetation lost on most of the site, but humus and litter still present in all but a few areas; F4=bare mineral soil widespread, tree roots exposed; F5=soil erosion obvious, trees reduced in vigor or dead