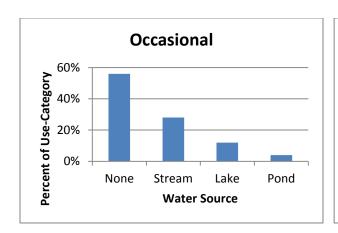

Health and safety information was collected at those sites inventoried including the availability of a water source, observed human or domestic animal waste, or evidence of litter. If a water source, such as a river, stream, lake or pond, was near enough to the site to provide water to purify to use for drinking or washing, it was documented. The majority of Occasional Use Sites (56 percent) and Well-used Sites (73 percent) had no water source, while the remainder of the sites had either a stream, lake, or pond in close proximity (refer to Figure H-7). Human waste was not systematically inventoried, but was estimated by the number of spots that had waste paper immediately apparent during the inventory. The majority of inventoried sites for each class were found to have no evidence of human waste: Occasional Use Sites with 56 percent, and Well-used Sits with 80 percent (refer to Figure H-8). Domestic animal waste from livestock or domestic dogs was not widely observed at any site class (refer to Figure H-9).

Figure H-5. Cole Classification System

C0= No difference in cover; C1=Difference in one cover class; C2=Difference in two or more cover classes

Figure H-6. Number of Fire Rings

Figure H-7. Water Source

Figure H-8. Evidence of Human Waste