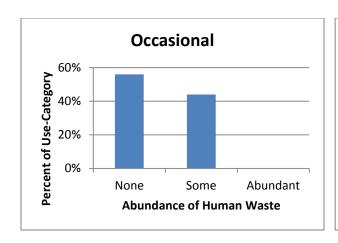

Health and safety information was collected at those sites inventoried including the availability of a water source, observed human or domestic animal waste, or evidence of litter. If a water source, such as a river, stream, lake or pond, was near enough to the site to provide water to purify to use for drinking or washing, it was documented. The majority of Occasional Use Sites (56 percent) and Well-used Sites (73 percent) had no water source, while the remainder of the sites had either a stream, lake, or pond in close proximity (refer to Figure H-7). Human waste was not systematically inventoried, but was estimated by the number of spots that had waste paper immediately apparent during the inventory. The majority of inventoried sites for each class were found to have no evidence of human waste: Occasional Use Sites with 56 percent, and Well-used Sits with 80 percent (refer to Figure H-8). Domestic animal waste from livestock or domestic dogs was not widely observed at any site class (refer to Figure H-9).

Figure H-5. Cole Classification System

C0= No difference in cover; C1=Difference in one cover class; C2=Difference in two or more cover classes

Figure H-6. Number of Fire Rings

Figure H-7. Water Source

Figure H-8. Evidence of Human Waste