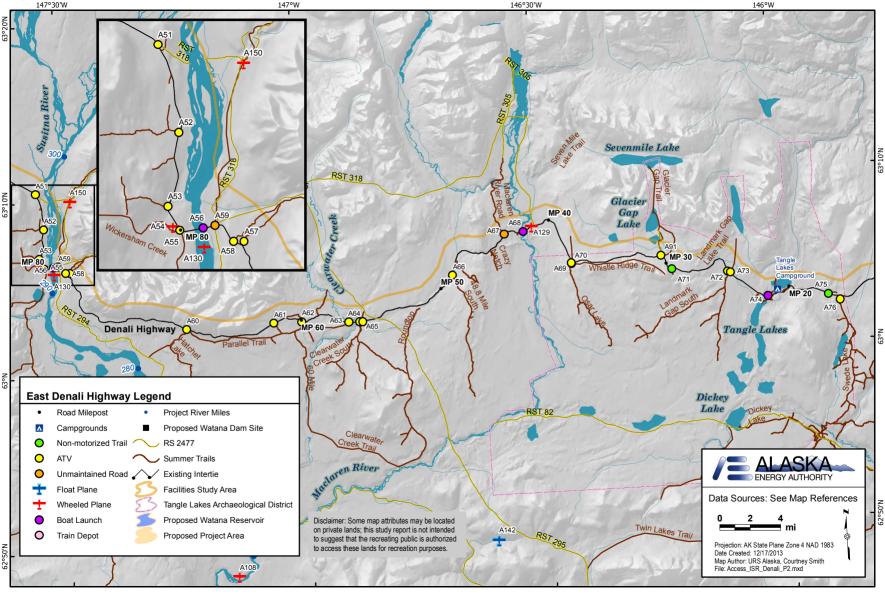

### Map References:

| Data Source     | Date       | File Name and Description                                                                                                                                        |
|-----------------|------------|------------------------------------------------------------------------------------------------------------------------------------------------------------------|
| URS Corporation | 11/18/2013 | REC_Facilities: Recreation facilities including campgrounds, trailheads, boat launches, and day use areas.                                                       |
| URS Corporation | 11/22/2013 | Rec_Facilities_Index: Index page for ESRI Data Driven Pages for Facilities figures.                                                                              |
| URS Corporation | 11/19/2013 | REC_RS2477: Easements with a State of Alaska RS 2477 designation.                                                                                                |
| URS Corporation | 6/4/013    | REC_17b_Easements: Easements with an ANCSA 17(b) designation.                                                                                                    |
| URS Corporation | 11/19/2013 | REC_17b_Site_Easements: 17b site easements relevant to recreation and the Study Area.                                                                            |
| URS Corporation | 11/20/2013 | REC_Summer_Trails: Trail compilation for the Study Area. From URS digitized trails, ADNR USGS 63,360 Trailset, BLM trails, MSB trails, and executive interviews. |
| URS Corporation | 6/4/013    | REC_StudyArea_Facilities: The spatial extent of the study area for existing public recreation facilities and carrying capacity analysis.                         |
| BLM             | 5/24/2005  | BLM_WSRP: Corridors representing rivers of Wild and Scenic Designation.                                                                                          |