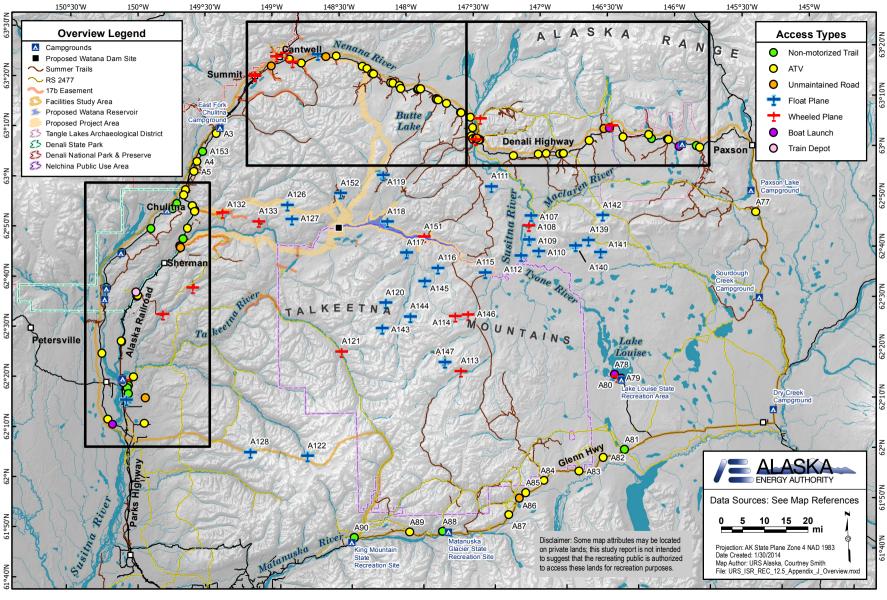

### Map References:

| Data Source     | Date       | File Name and Description                                                                                                                                        |
|-----------------|------------|------------------------------------------------------------------------------------------------------------------------------------------------------------------|
| URS Corporation | 11/18/2013 | REC_Facilities: Recreation facilities including campgrounds, trailheads, boat launches, and day use areas.                                                       |
| URS Corporation | 11/22/2013 | Rec_Facilities_Index: Index page for ESRI Data Driven Pages for Facilities figures.                                                                              |
| URS Corporation | 11/19/2013 | REC_RS2477: Easements with a State of Alaska RS 2477 designation.                                                                                                |
| URS Corporation | 6/4/013    | REC_17b_Easements: Easements with an ANCSA 17(b) designation.                                                                                                    |
| URS Corporation | 11/19/2013 | REC_17b_Site_Easements: 17b site easements relevant to recreation and the Study Area.                                                                            |
| URS Corporation | 11/20/2013 | REC_Summer_Trails: Trail compilation for the Study Area. From URS digitized trails, ADNR USGS 63,360 Trailset, BLM trails, MSB trails, and executive interviews. |
| URS Corporation | 6/4/013    | REC_StudyArea_Facilities: The spatial extent of the study area for existing public recreation facilities and carrying capacity analysis.                         |
| BLM             | 5/24/2005  | BLM_WSRP: Corridors representing rivers of Wild and Scenic Designation.                                                                                          |