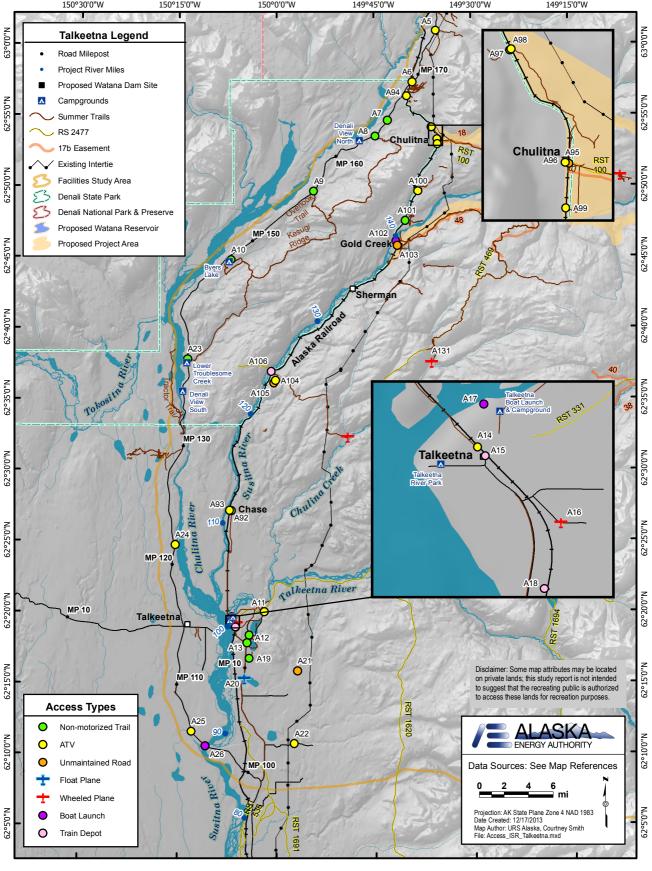

### Map References:

| Data Source     | Date       | File Name and Description                                                                                                                                        |
|-----------------|------------|------------------------------------------------------------------------------------------------------------------------------------------------------------------|
| URS Corporation | 11/18/2013 | REC_Facilities: Recreation facilities including campgrounds, trailheads, boat launches, and day use areas.                                                       |
| URS Corporation | 11/22/2013 | Rec_Facilities_Index: Index page for ESRI Data Driven Pages for Facilities figures.                                                                              |
| URS Corporation | 11/19/2013 | REC_RS2477: Easements with a State of Alaska RS 2477 designation.                                                                                                |
| URS Corporation | 6/4/013    | REC_17b_Easements: Easements with an ANCSA 17(b) designation.                                                                                                    |
| URS Corporation | 11/19/2013 | REC_17b_Site_Easements: 17b site easements relevant to recreation and the Study Area.                                                                            |
| URS Corporation | 11/20/2013 | REC_Summer_Trails: Trail compilation for the Study Area. From URS digitized trails, ADNR USGS 63,360 Trailset, BLM trails, MSB trails, and executive interviews. |
| URS Corporation | 6/4/013    | REC_StudyArea_Facilities: The spatial extent of the study area for existing public recreation facilities and carrying capacity analysis.                         |
| BLM             | 5/24/2005  | BLM_WSRP: Corridors representing rivers of Wild and Scenic Designation.                                                                                          |