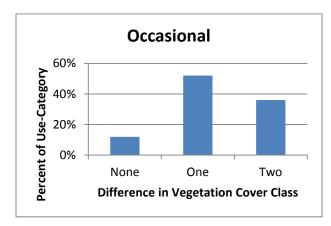

The Cole system compares the percent of vegetation cover (divided into five cover classes based on percentage) on the site with a comparable unused site, and then one of three categories is selected: no difference in cover (C0); difference in one cover class (C1); and difference in two or more cover classes (C2). The majority of Occasional Use Sites (52 percent) had a difference in one cover class (C1), while 36 percent had a difference in two cover classes (C2). Well-used Sites had 40 percent with a difference in one cover class (C1), and 47 percent with a difference in two cover classes (C2). Occasional Use Sites with one or two differences in cover class were either in gravel pits, or heavily impacted with little vegetation left (refer to Figure H-5).

Figure H-5. Cole Classification System

C0= No difference in cover; C1=Difference in one cover class; C2=Difference in two or more cover classes

Figure H-6. Number of Fire Rings

Figure H-7. Water Source

Figure H-8. Evidence of Human Waste