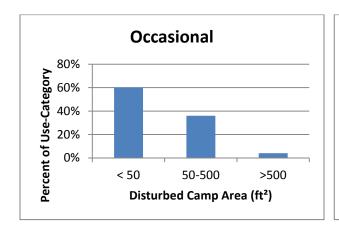

Figure H-1 shows the size of the disturbed camping area, the estimated area for primary camping activities, at inventoried sites. As shown, the relationship between the size of the disturbed camping area and the class is consistent with expectations. For Occasional Use Sites, 60 percent (15 sites) were found to be less than 50 square feet in area. Only one site was greater than 500 square feet in area; however, this site was a large gravel pit, and the camping took place on only a small portion of the disturbed camping area. Conversely, for Well-used Sites, those with the greatest amount of impact, 100 percent (3 sites) were found to have disturbed camp areas greater than 50 square feet in area.

#### 3. FIGURES

Figure H-1. Size of Disturbed Camp Area

Figure H-2. Mineral Soil Exposure

Figure H-3. Vegetation Type

Figure H-4. Frissell Classification System

F1= ground vegetation flattened but not permanently damaged; F2=ground vegetation worn away around fire ring or center of activity; F3=ground vegetation lost on most of the site, but humus and litter still present in all but a few areas; F4=bare mineral soil widespread, tree roots exposed; F5=soil erosion obvious, trees reduced in vigor or dead