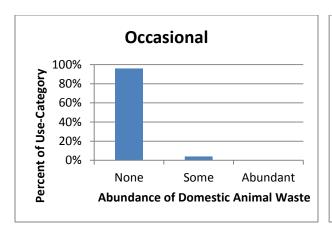

Health and safety information was collected at those sites inventoried including the availability of a water source, observed human or domestic animal waste, or evidence of litter. If a water source, such as a river, stream, lake or pond, was near enough to the site to provide water to purify to use for drinking or washing, it was documented. The majority of Occasional Use Sites (56 percent) and Well-used Sites (73 percent) had no water source, while the remainder of the sites had either a stream, lake, or pond in close proximity (refer to Figure H-7). Human waste was not systematically inventoried, but was estimated by the number of spots that had waste paper immediately apparent during the inventory. The majority of inventoried sites for each class were found to have no evidence of human waste: Occasional Use Sites with 56 percent, and Well-used Sits with 80 percent (refer to Figure H-8). Domestic animal waste from livestock or domestic dogs was not widely observed at any site class (refer to Figure H-9).

Figure H-9. Evidence of Animal Waste

Figure H-10. Evidence of Litter