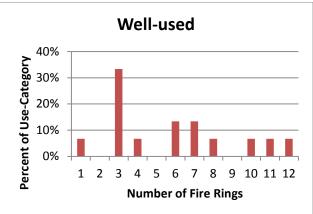

Information collected on user-created site modifications include number of fire rings at inventoried sites, number of discernible "social trails" (trails leading to/from the site, between sites, or to water sources), and numbers of user-created structures. Ninety-six percent of Occasional Use Sites inventoried (24 sites) had between one and four fire rings each, with 36 percent (nine sites) only having one fire ring. Well-used Sites were widely distributed, ranging between one to twelve fire rings. Some Well-used Sites were small in area, yet had many fire rings. Two of the three Well-used Sites had three fire rings (refer to Figure H-6). Of all sites inventoried, 59 percent had no "social trails," and 41 percent had 1-2 discernible "social trails." Nine percent of sites had other user-created structures: 7 percent of sites had game poles, and one site had a user-built outhouse.

Figure H-5. Cole Classification System

C0= No difference in cover; C1=Difference in one cover class; C2=Difference in two or more cover classes

Figure H-6. Number of Fire Rings

Figure H-7. Water Source

Figure H-8. Evidence of Human Waste