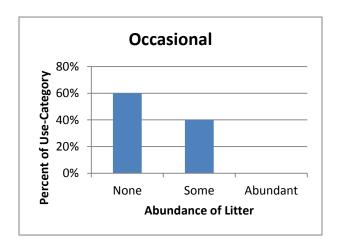

As with human waste, litter was not systematically inventoried, but was categorized according to how much litter was immediately apparent. For all sites litter was not widely observed; however, some litter was found at 40 percent of Occasional Use Sites and 33 percent Well-used Sites inventoried (refer to Figure H-10). Additionally, indications of aberrant behavior was documented when evidence deviant behavior was observed; including vegetation damage (e.g. from shooting, chopping, carving), drug paraphernalia, large debris (e.g. refrigerators, sofas, abandoned vehicles), and/or parties/large consumption of alcohol. Four percent of Occasional Use Sites and 20 percent of Well-used Sites bore evidence of aberrant behavior. The Well-used

Sites that were recorded as having abundant human waste also were recorded as having some or abundant litter, and also aberrant behavior.

Figure H-9. Evidence of Animal Waste

Figure H-10. Evidence of Litter