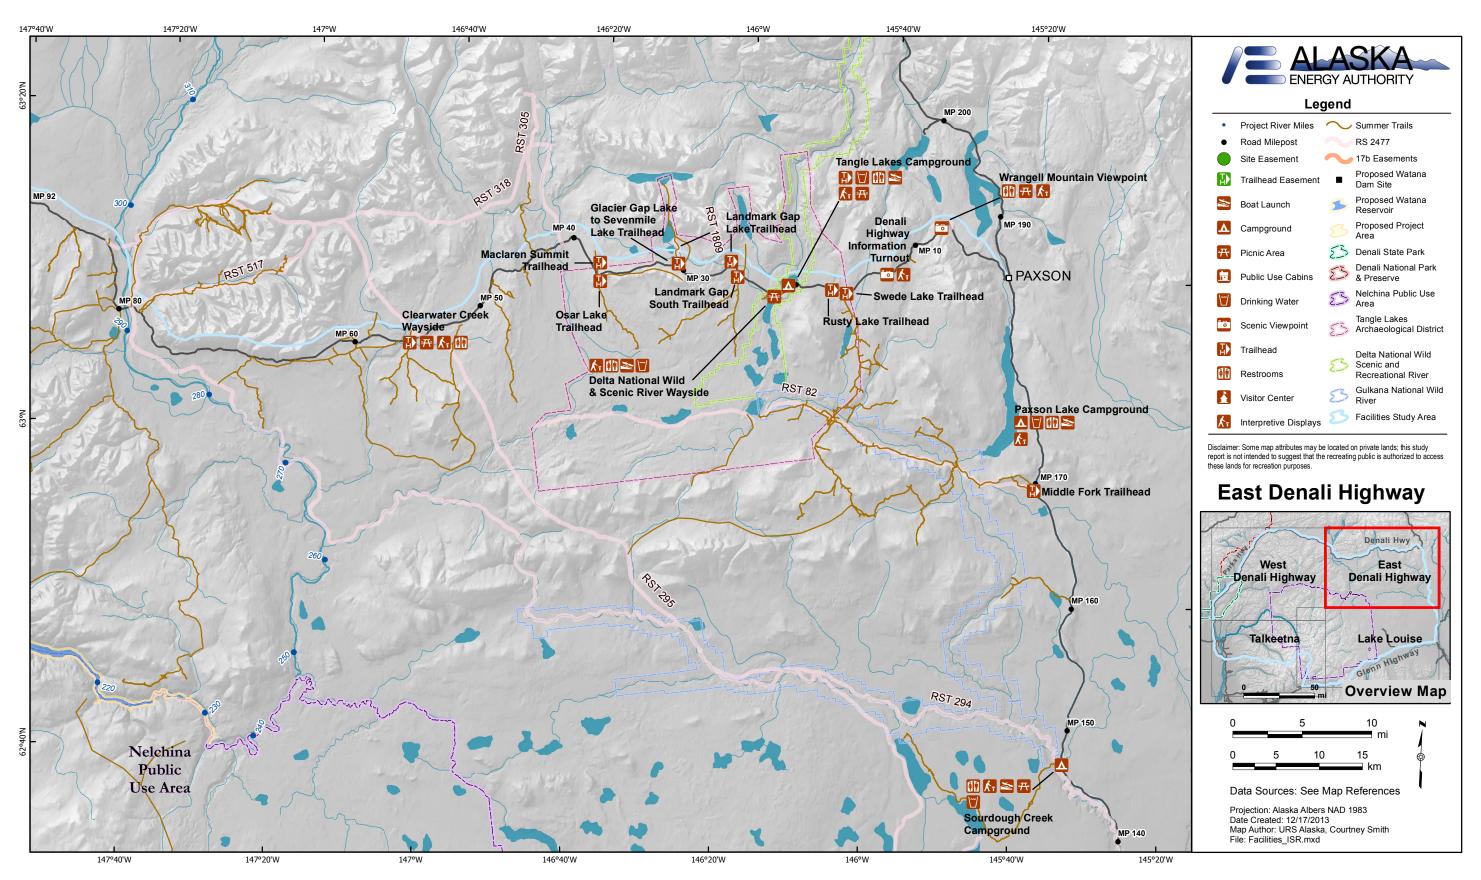

PART A - APPENDIX G: FACILITIES FIGURES

PART A - APPENDIX H: DISPERSED RECREATION INVENTORY

PART A - APPENDIX I: ACCESS INVENTORY

PART A - APPENDIX J: ACCESS FIGURES

# Susitna-Watana Hydroelectric Project (FERC No. 14241)

**Recreation Resources Study (12.5)** 

Part A - Appendix G
Facility Figures

**Initial Study Report** 

Prepared for

Alaska Energy Authority

Prepared by

### Map References:

| Data Source     | Date       | File Name and Description                                                                                                                                        |
|-----------------|------------|------------------------------------------------------------------------------------------------------------------------------------------------------------------|
| URS Corporation | 11/18/2013 | REC_Facilities: Recreation facilities including campgrounds, trailheads, boat launches, and day use areas.                                                       |
| URS Corporation | 11/22/2013 | Rec_Facilities_Index: Index page for ESRI Data Driven Pages for Facilities figures.                                                                              |
| URS Corporation | 11/19/2013 | REC_RS2477: Easements with a State of Alaska RS 2477 designation.                                                                                                |
| URS Corporation | 6/4/013    | REC_17b_Easements: Easements with an ANCSA 17(b) designation.                                                                                                    |
| URS Corporation | 11/19/2013 | REC_17b_Site_Easements: 17b site easements relevant to recreation and the Study Area.                                                                            |
| URS Corporation | 11/20/2013 | REC_Summer_Trails: Trail compilation for the Study Area. From URS digitized trails, ADNR USGS 63,360 Trailset, BLM trails, MSB trails, and executive interviews. |
| URS Corporation | 6/4/013    | REC_StudyArea_Facilities: The spatial extent of the study area for existing public recreation facilities and carrying capacity analysis.                         |
| BLM             | 5/24/2005  | BLM_WSRP: Corridors representing rivers of Wild and Scenic Designation.                                                                                          |