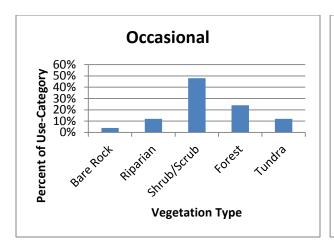

Surrounding vegetation type was collected at each inventoried site (Figure H-3). Nearly half of Occasional Use Sites (48 percent) and the majority of Well-used Sites (73 percent) were found to be in a shrub/scrub vegetation type. The remaining sites were scattered between riparian, forest, tundra and bare rock vegetation types.

#### 3. FIGURES

Figure H-1. Size of Disturbed Camp Area

Figure H-2. Mineral Soil Exposure

Figure H-3. Vegetation Type

Figure H-4. Frissell Classification System

F1= ground vegetation flattened but not permanently damaged; F2=ground vegetation worn away around fire ring or center of activity; F3=ground vegetation lost on most of the site, but humus and litter still present in all but a few areas; F4=bare mineral soil widespread, tree roots exposed; F5=soil erosion obvious, trees reduced in vigor or dead