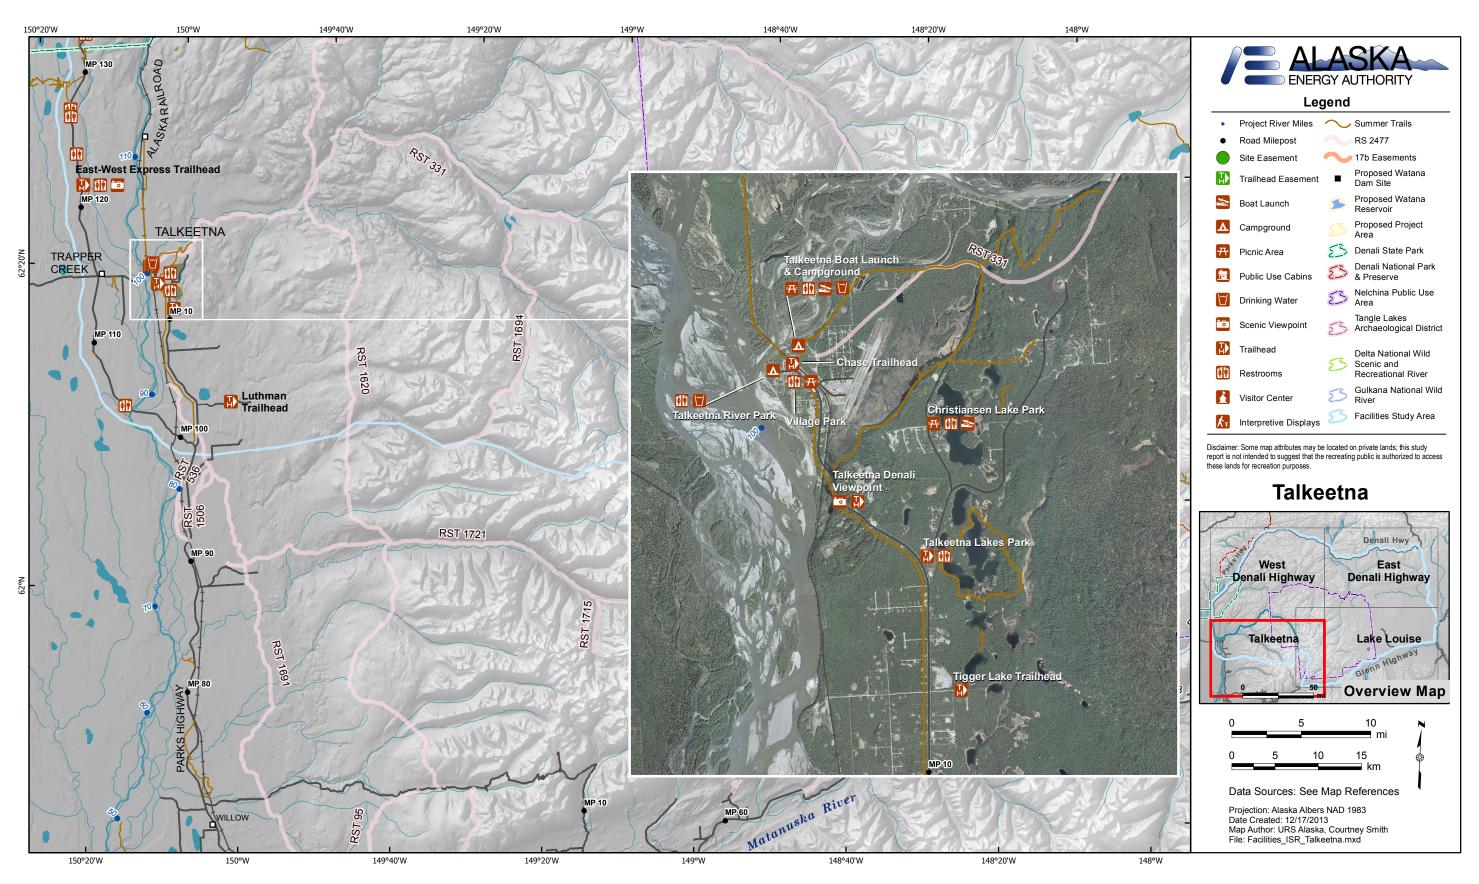

PART A - APPENDIX G: FACILITIES FIGURES

PART A - APPENDIX H: DISPERSED RECREATION INVENTORY

PART A - APPENDIX I: ACCESS INVENTORY

PART A - APPENDIX J: ACCESS FIGURES

# Susitna-Watana Hydroelectric Project (FERC No. 14241)

**Recreation Resources Study (12.5)** 

Part A - Appendix G
Facility Figures

**Initial Study Report** 

Prepared for

Alaska Energy Authority

Prepared by

### Map References:

| Data Source     | Date       | File Name and Description                                                                                                                                        |
|-----------------|------------|------------------------------------------------------------------------------------------------------------------------------------------------------------------|
| URS Corporation | 11/18/2013 | REC_Facilities: Recreation facilities including campgrounds, trailheads, boat launches, and day use areas.                                                       |
| URS Corporation | 11/22/2013 | Rec_Facilities_Index: Index page for ESRI Data Driven Pages for Facilities figures.                                                                              |
| URS Corporation | 11/19/2013 | REC_RS2477: Easements with a State of Alaska RS 2477 designation.                                                                                                |
| URS Corporation | 6/4/013    | REC_17b_Easements: Easements with an ANCSA 17(b) designation.                                                                                                    |
| URS Corporation | 11/19/2013 | REC_17b_Site_Easements: 17b site easements relevant to recreation and the Study Area.                                                                            |
| URS Corporation | 11/20/2013 | REC_Summer_Trails: Trail compilation for the Study Area. From URS digitized trails, ADNR USGS 63,360 Trailset, BLM trails, MSB trails, and executive interviews. |
| URS Corporation | 6/4/013    | REC_StudyArea_Facilities: The spatial extent of the study area for existing public recreation facilities and carrying capacity analysis.                         |
| BLM             | 5/24/2005  | BLM_WSRP: Corridors representing rivers of Wild and Scenic Designation.                                                                                          |