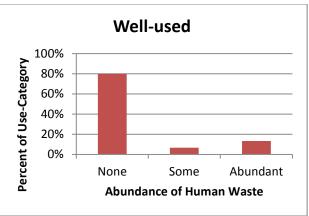

Health and safety information was collected at those sites inventoried including the availability of a water source, observed human or domestic animal waste, or evidence of litter. If a water source, such as a river, stream, lake or pond, was near enough to the site to provide water to purify to use for drinking or washing, it was documented. The majority of Occasional Use Sites (56 percent) and Well-used Sites (73 percent) had no water source, while the remainder of the sites had either a stream, lake, or pond in close proximity (refer to Figure H-7). Human waste was not systematically inventoried, but was estimated by the number of spots that had waste paper immediately apparent during the inventory. The majority of inventoried sites for each class were found to have no evidence of human waste: Occasional Use Sites with 56 percent, and Well-used Sits with 80 percent (refer to Figure H-8). Domestic animal waste from livestock or domestic dogs was not widely observed at any site class (refer to Figure H-9).

Figure H-5. Cole Classification System

C0= No difference in cover; C1=Difference in one cover class; C2=Difference in two or more cover classes

Figure H-6. Number of Fire Rings

Figure H-7. Water Source

Figure H-8. Evidence of Human Waste