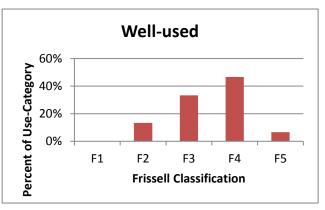

To assess trampling and/or vegetation damage, both the Frissell Classification System (Frissell 1978) and the Cole Classification System (Cole 1989) were utilized. The Frissell system requires that the site be classified into one of five categories: ground vegetation flattened but not permanently damaged (F1); ground vegetation worn away around fire ring or center of activity (F2); ground vegetation lost on most of the site, but humus and litter still present in all but a few areas (F3); bare mineral soil widespread, tree roots exposed (F4); and soil erosion obvious, trees

reduced in vigor or dead (F5). In the Frissell system (Figure H-4), 48 percent (12 sites) of Occasional Use Sites were categorized as F2, 28 percent (seven sites) as F4, and 20 percent (five sites) as F3. The large percent of Occasional Use Sites that were F3 and F4 can be explained by the fact that these sites were on gravel pullouts without vegetation. For Well-used Sites, 80 percent (12 sites) were categorized as either F3 or F4.

#### 3. FIGURES

Figure H-1. Size of Disturbed Camp Area

Figure H-2. Mineral Soil Exposure

Figure H-3. Vegetation Type

Figure H-4. Frissell Classification System

F1= ground vegetation flattened but not permanently damaged; F2=ground vegetation worn away around fire ring or center of activity; F3=ground vegetation lost on most of the site, but humus and litter still present in all but a few areas; F4=bare mineral soil widespread, tree roots exposed; F5=soil erosion obvious, trees reduced in vigor or dead