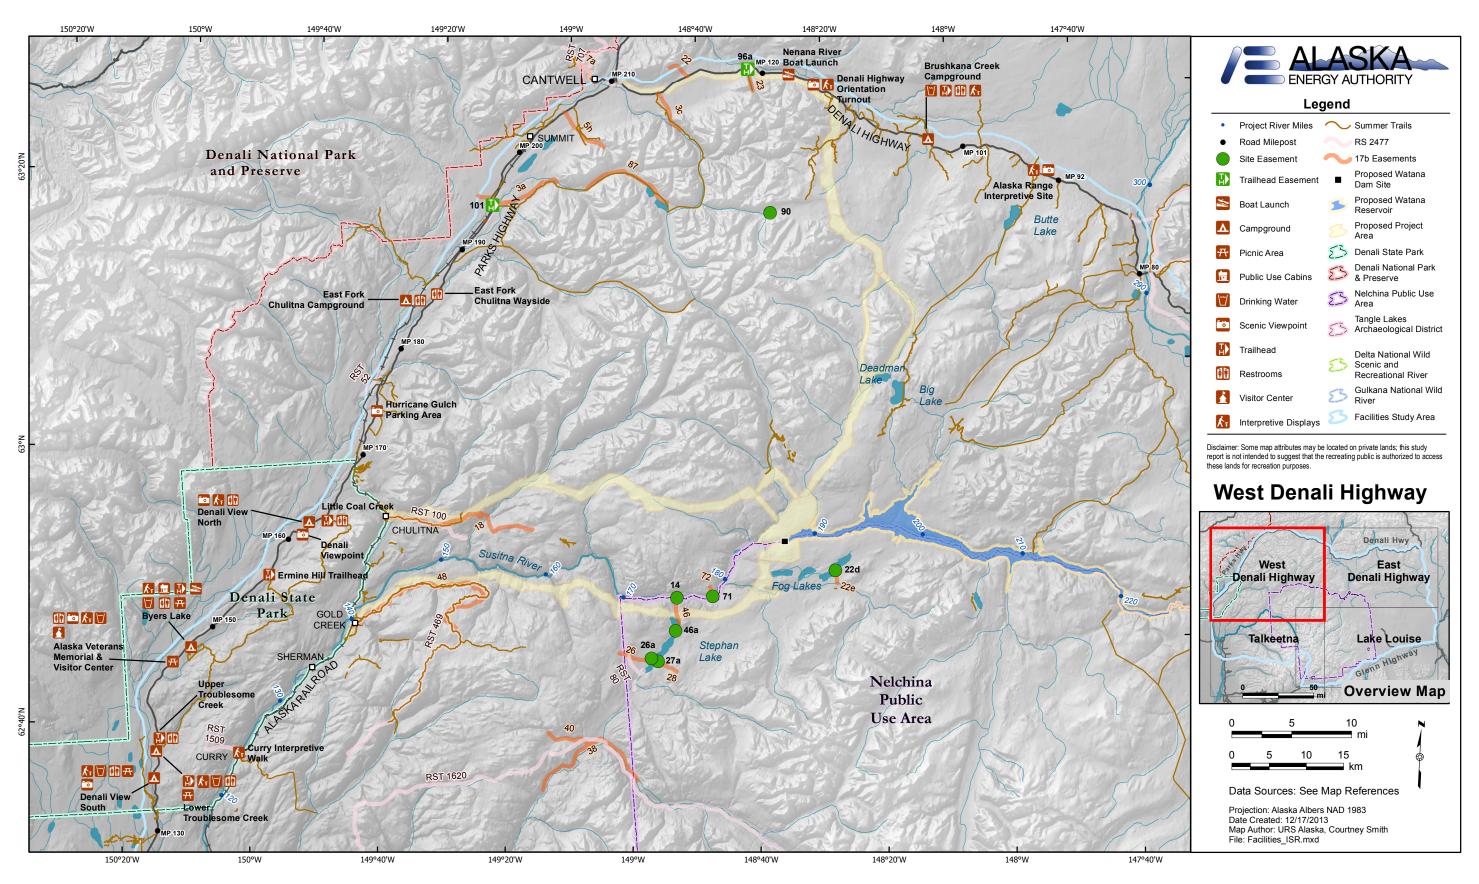

PART A - APPENDIX G: FACILITIES FIGURES

PART A - APPENDIX H: DISPERSED RECREATION INVENTORY

PART A - APPENDIX I: ACCESS INVENTORY

PART A - APPENDIX J: ACCESS FIGURES

# Susitna-Watana Hydroelectric Project (FERC No. 14241)

**Recreation Resources Study (12.5)** 

Part A - Appendix G
Facility Figures

**Initial Study Report** 

Prepared for

Alaska Energy Authority

Prepared by

### Map References:

| Data Source     | Date       | File Name and Description                                                                                                                                        |
|-----------------|------------|------------------------------------------------------------------------------------------------------------------------------------------------------------------|
| URS Corporation | 11/18/2013 | REC_Facilities: Recreation facilities including campgrounds, trailheads, boat launches, and day use areas.                                                       |
| URS Corporation | 11/22/2013 | Rec_Facilities_Index: Index page for ESRI Data Driven Pages for Facilities figures.                                                                              |
| URS Corporation | 11/19/2013 | REC_RS2477: Easements with a State of Alaska RS 2477 designation.                                                                                                |
| URS Corporation | 6/4/013    | REC_17b_Easements: Easements with an ANCSA 17(b) designation.                                                                                                    |
| URS Corporation | 11/19/2013 | REC_17b_Site_Easements: 17b site easements relevant to recreation and the Study Area.                                                                            |
| URS Corporation | 11/20/2013 | REC_Summer_Trails: Trail compilation for the Study Area. From URS digitized trails, ADNR USGS 63,360 Trailset, BLM trails, MSB trails, and executive interviews. |
| URS Corporation | 6/4/013    | REC_StudyArea_Facilities: The spatial extent of the study area for existing public recreation facilities and carrying capacity analysis.                         |
| BLM             | 5/24/2005  | BLM_WSRP: Corridors representing rivers of Wild and Scenic Designation.                                                                                          |