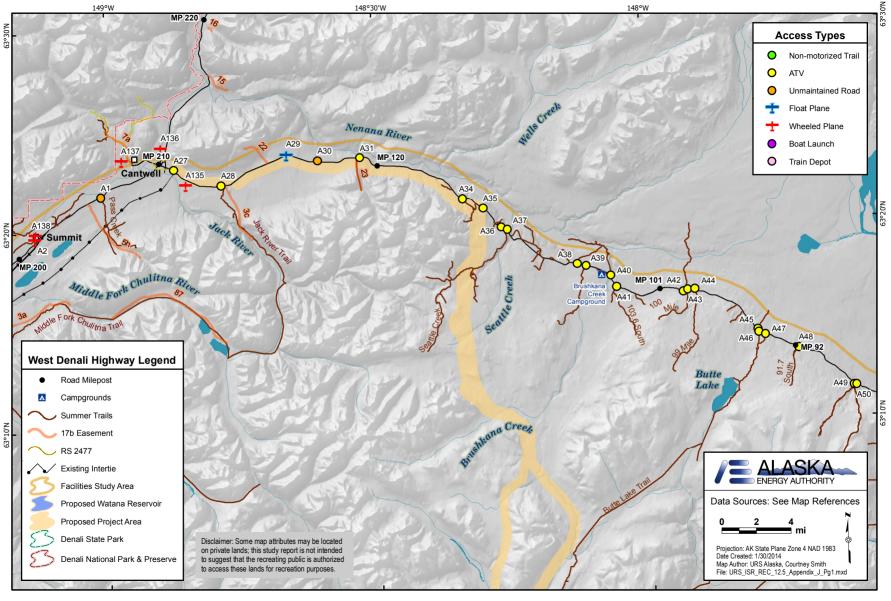

### Map References:

| Data Source     | Date       | File Name and Description                                                                                                                                        |
|-----------------|------------|------------------------------------------------------------------------------------------------------------------------------------------------------------------|
| URS Corporation | 11/18/2013 | REC_Facilities: Recreation facilities including campgrounds, trailheads, boat launches, and day use areas.                                                       |
| URS Corporation | 11/22/2013 | Rec_Facilities_Index: Index page for ESRI Data Driven Pages for Facilities figures.                                                                              |
| URS Corporation | 11/19/2013 | REC_RS2477: Easements with a State of Alaska RS 2477 designation.                                                                                                |
| URS Corporation | 6/4/013    | REC_17b_Easements: Easements with an ANCSA 17(b) designation.                                                                                                    |
| URS Corporation | 11/19/2013 | REC_17b_Site_Easements: 17b site easements relevant to recreation and the Study Area.                                                                            |
| URS Corporation | 11/20/2013 | REC_Summer_Trails: Trail compilation for the Study Area. From URS digitized trails, ADNR USGS 63,360 Trailset, BLM trails, MSB trails, and executive interviews. |
| URS Corporation | 6/4/013    | REC_StudyArea_Facilities: The spatial extent of the study area for existing public recreation facilities and carrying capacity analysis.                         |
| BLM             | 5/24/2005  | BLM_WSRP: Corridors representing rivers of Wild and Scenic Designation.                                                                                          |