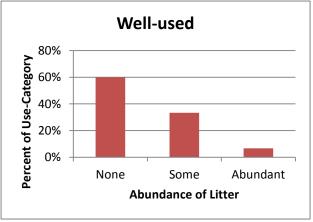

As with human waste, litter was not systematically inventoried, but was categorized according to how much litter was immediately apparent. For all sites litter was not widely observed; however, some litter was found at 40 percent of Occasional Use Sites and 33 percent Well-used Sites inventoried (refer to Figure H-10). Additionally, indications of aberrant behavior was documented when evidence deviant behavior was observed; including vegetation damage (e.g. from shooting, chopping, carving), drug paraphernalia, large debris (e.g. refrigerators, sofas, abandoned vehicles), and/or parties/large consumption of alcohol. Four percent of Occasional Use Sites and 20 percent of Well-used Sites bore evidence of aberrant behavior. The Well-used

Sites that were recorded as having abundant human waste also were recorded as having some or abundant litter, and also aberrant behavior.

Figure H-9. Evidence of Animal Waste

Figure H-10. Evidence of Litter