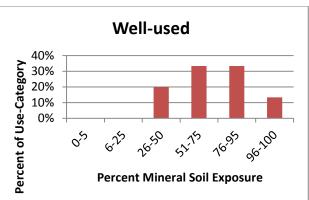

Figure H-2 shows the percent of mineral exposure at inventoried sites. Mineral soil exposure refers to the percentage of the camping area with bare ground and without vegetation or organic soil layers. Overall, Occasional Use Sites were found to have less mineral soil exposure with 44 percent of sites (11 sites) having less than 50 percent mineral soil exposure. However, a significant portion, 40 percent of sites (10 sites), had between 76 and 95 percent mineral soil exposure. These were primarily in gravel pullouts without vegetation. The Well-used Sites inventoried had between medium (26 to 75 percent) to high (76 to 95 percent) mineral soil exposure.

#### 3. FIGURES

Figure H-1. Size of Disturbed Camp Area

Figure H-2. Mineral Soil Exposure

Figure H-3. Vegetation Type

Figure H-4. Frissell Classification System

F1= ground vegetation flattened but not permanently damaged; F2=ground vegetation worn away around fire ring or center of activity; F3=ground vegetation lost on most of the site, but humus and litter still present in all but a few areas; F4=bare mineral soil widespread, tree roots exposed; F5=soil erosion obvious, trees reduced in vigor or dead