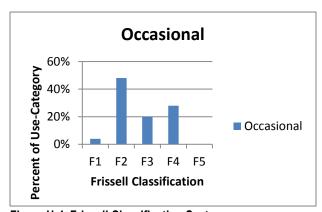

To assess trampling and/or vegetation damage, both the Frissell Classification System (Frissell 1978) and the Cole Classification System (Cole 1989) were utilized. The Frissell system requires that the site be classified into one of five categories: ground vegetation flattened but not permanently damaged (F1); ground vegetation worn away around fire ring or center of activity (F2); ground vegetation lost on most of the site, but humus and litter still present in all but a few areas (F3); bare mineral soil widespread, tree roots exposed (F4); and soil erosion obvious, trees

reduced in vigor or dead (F5). In the Frissell system (Figure H-4), 48 percent (12 sites) of Occasional Use Sites were categorized as F2, 28 percent (seven sites) as F4, and 20 percent (five sites) as F3. The large percent of Occasional Use Sites that were F3 and F4 can be explained by the fact that these sites were on gravel pullouts without vegetation. For Well-used Sites, 80 percent (12 sites) were categorized as either F3 or F4.

#### 3. FIGURES

Figure H-1. Size of Disturbed Camp Area

Figure H-2. Mineral Soil Exposure

Figure H-3. Vegetation Type

Figure H-4. Frissell Classification System

F1= ground vegetation flattened but not permanently damaged; F2=ground vegetation worn away around fire ring or center of activity; F3=ground vegetation lost on most of the site, but humus and litter still present in all but a few areas; F4=bare mineral soil widespread, tree roots exposed; F5=soil erosion obvious, trees reduced in vigor or dead