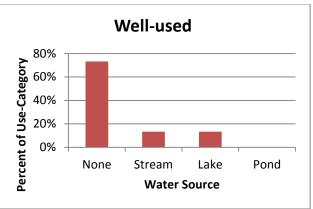

Health and safety information was collected at those sites inventoried including the availability of a water source, observed human or domestic animal waste, or evidence of litter. If a water source, such as a river, stream, lake or pond, was near enough to the site to provide water to purify to use for drinking or washing, it was documented. The majority of Occasional Use Sites (56 percent) and Well-used Sites (73 percent) had no water source, while the remainder of the sites had either a stream, lake, or pond in close proximity (refer to Figure H-7). Human waste was not systematically inventoried, but was estimated by the number of spots that had waste paper immediately apparent during the inventory. The majority of inventoried sites for each class were found to have no evidence of human waste: Occasional Use Sites with 56 percent, and Well-used Sits with 80 percent (refer to Figure H-8). Domestic animal waste from livestock or domestic dogs was not widely observed at any site class (refer to Figure H-9).

Figure H-5. Cole Classification System

C0= No difference in cover; C1=Difference in one cover class; C2=Difference in two or more cover classes

Figure H-6. Number of Fire Rings

Figure H-7. Water Source

Figure H-8. Evidence of Human Waste