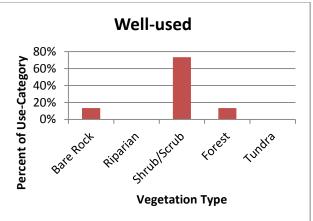

Surrounding vegetation type was collected at each inventoried site (Figure H-3). Nearly half of Occasional Use Sites (48 percent) and the majority of Well-used Sites (73 percent) were found to be in a shrub/scrub vegetation type. The remaining sites were scattered between riparian, forest, tundra and bare rock vegetation types.

#### 3. FIGURES

Figure H-1. Size of Disturbed Camp Area

Figure H-2. Mineral Soil Exposure

Figure H-3. Vegetation Type

Figure H-4. Frissell Classification System

F1= ground vegetation flattened but not permanently damaged; F2=ground vegetation worn away around fire ring or center of activity; F3=ground vegetation lost on most of the site, but humus and litter still present in all but a few areas; F4=bare mineral soil widespread, tree roots exposed; F5=soil erosion obvious, trees reduced in vigor or dead