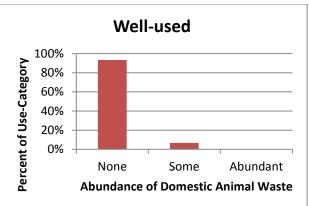

Health and safety information was collected at those sites inventoried including the availability of a water source, observed human or domestic animal waste, or evidence of litter. If a water source, such as a river, stream, lake or pond, was near enough to the site to provide water to purify to use for drinking or washing, it was documented. The majority of Occasional Use Sites (56 percent) and Well-used Sites (73 percent) had no water source, while the remainder of the sites had either a stream, lake, or pond in close proximity (refer to Figure H-7). Human waste was not systematically inventoried, but was estimated by the number of spots that had waste paper immediately apparent during the inventory. The majority of inventoried sites for each class were found to have no evidence of human waste: Occasional Use Sites with 56 percent, and Well-used Sits with 80 percent (refer to Figure H-8). Domestic animal waste from livestock or domestic dogs was not widely observed at any site class (refer to Figure H-9).

Figure H-9. Evidence of Animal Waste

Figure H-10. Evidence of Litter