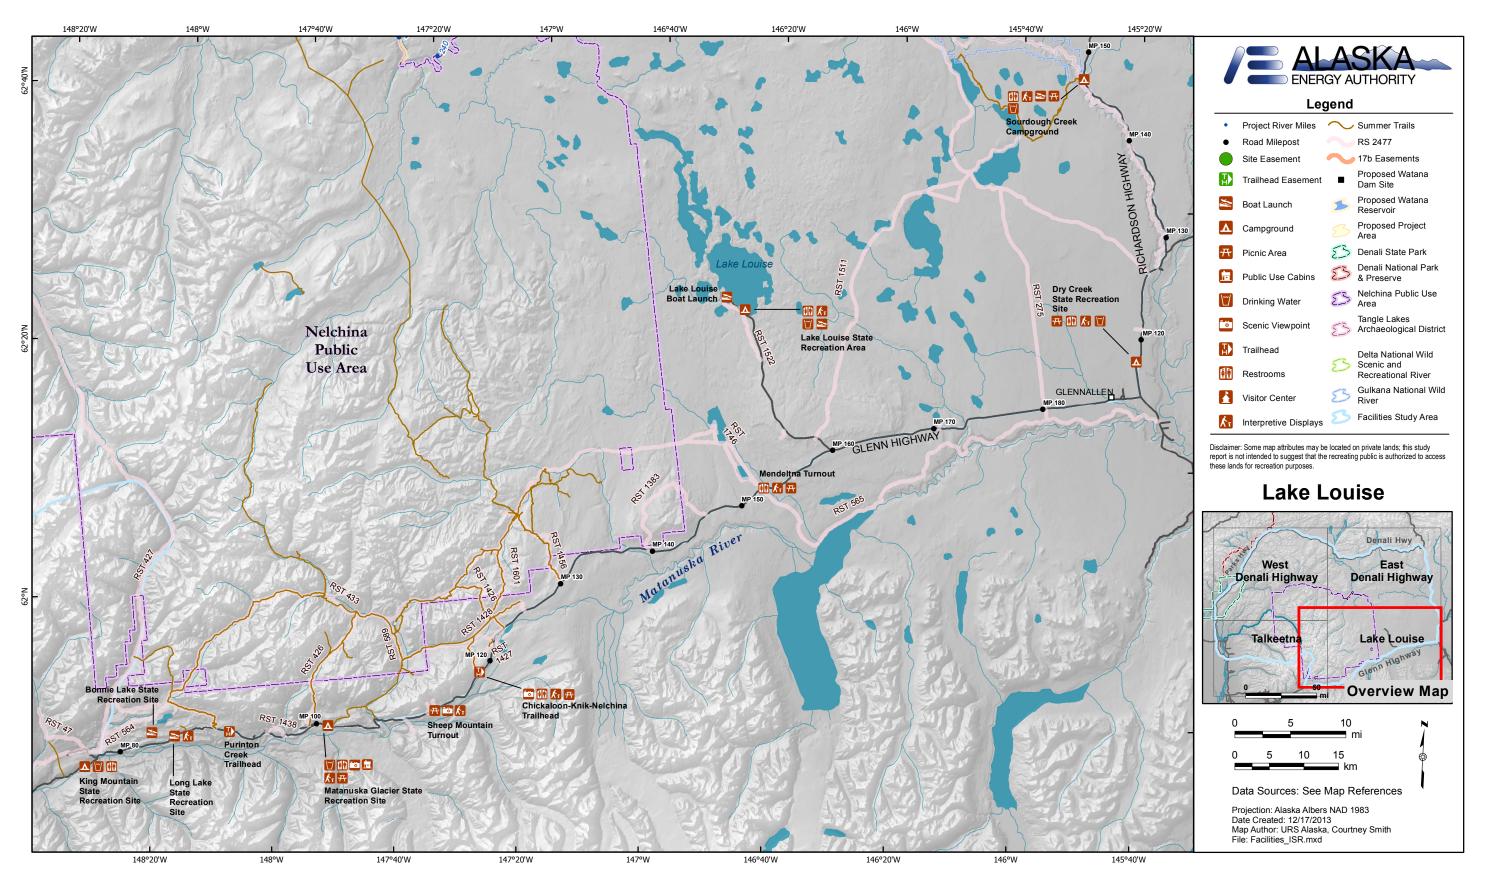

PART A - APPENDIX G: FACILITIES FIGURES

PART A - APPENDIX H: DISPERSED RECREATION INVENTORY

PART A - APPENDIX I: ACCESS INVENTORY

PART A - APPENDIX J: ACCESS FIGURES

# Susitna-Watana Hydroelectric Project (FERC No. 14241)

**Recreation Resources Study (12.5)** 

Part A - Appendix G
Facility Figures

**Initial Study Report** 

Prepared for

Alaska Energy Authority

Prepared by

### Map References:

| Data Source     | Date       | File Name and Description                                                                                                                                        |
|-----------------|------------|------------------------------------------------------------------------------------------------------------------------------------------------------------------|
| URS Corporation | 11/18/2013 | REC_Facilities: Recreation facilities including campgrounds, trailheads, boat launches, and day use areas.                                                       |
| URS Corporation | 11/22/2013 | Rec_Facilities_Index: Index page for ESRI Data Driven Pages for Facilities figures.                                                                              |
| URS Corporation | 11/19/2013 | REC_RS2477: Easements with a State of Alaska RS 2477 designation.                                                                                                |
| URS Corporation | 6/4/013    | REC_17b_Easements: Easements with an ANCSA 17(b) designation.                                                                                                    |
| URS Corporation | 11/19/2013 | REC_17b_Site_Easements: 17b site easements relevant to recreation and the Study Area.                                                                            |
| URS Corporation | 11/20/2013 | REC_Summer_Trails: Trail compilation for the Study Area. From URS digitized trails, ADNR USGS 63,360 Trailset, BLM trails, MSB trails, and executive interviews. |
| URS Corporation | 6/4/013    | REC_StudyArea_Facilities: The spatial extent of the study area for existing public recreation facilities and carrying capacity analysis.                         |
| BLM             | 5/24/2005  | BLM_WSRP: Corridors representing rivers of Wild and Scenic Designation.                                                                                          |