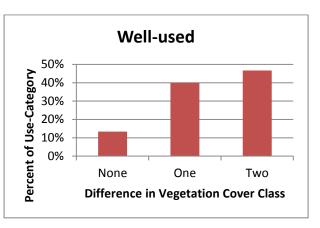

The Cole system compares the percent of vegetation cover (divided into five cover classes based on percentage) on the site with a comparable unused site, and then one of three categories is selected: no difference in cover (C0); difference in one cover class (C1); and difference in two or more cover classes (C2). The majority of Occasional Use Sites (52 percent) had a difference in one cover class (C1), while 36 percent had a difference in two cover classes (C2). Well-used Sites had 40 percent with a difference in one cover class (C1), and 47 percent with a difference in two cover classes (C2). Occasional Use Sites with one or two differences in cover class were either in gravel pits, or heavily impacted with little vegetation left (refer to Figure H-5).

Figure H-5. Cole Classification System

C0= No difference in cover; C1=Difference in one cover class; C2=Difference in two or more cover classes

Figure H-6. Number of Fire Rings

Figure H-7. Water Source

Figure H-8. Evidence of Human Waste