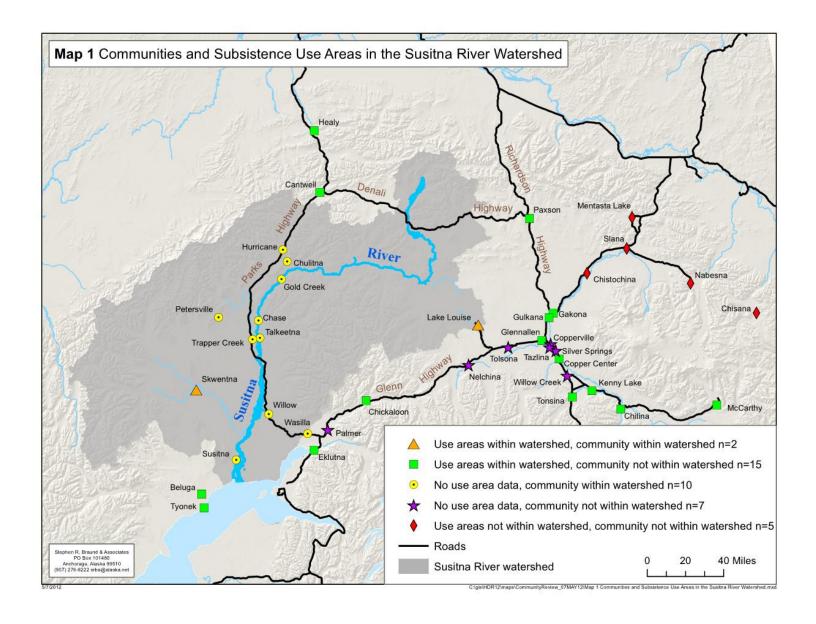

## Review of Communities and Subsistence Use Areas in the Susitna River Watershed

The study team reviewed the communities included in the Alaska Department of Fish and Game (ADF&G) scope of work and in the subsistence data gap analysis prepared by Northern Land Use Research, Inc. (NLUR). In addition, the study team identified four other communities that are located, or whose use areas are located, in the Susitna River watershed. These include Chickaloon, Eklutna, Healy, and Lake Louise. Because subsistence use area study is available for the Western Susitna Basin (communities not specified), this region was included in the review. The study team reviewed a total of 42 communities (including a regional use area for the Western Susitna Basin and dispersed households along the Parks Highway and Denali Highway). These communities are listed in Table 1 and depicted on Map 1. The study team reviewed each community for its proximity to the Susitna River watershed, and for the proximity of the community's subsistence use areas (if available) to the Susitna River watershed. In addition, the study team identified whether recent (last three year) harvest data are available for each community. As noted in Table 1, harvest data as collected by ADF&G do not provide all subsistence baseline indicators that are important for characterizing baseline subsistence uses or assessing potential impacts on subsistence uses. Additional baseline indicators not generally available through ADF&G harvest data include multi-year subsistence use areas, comprehensive seasonal round, transportation methods, trip duration, trip frequency, and traditional knowledge including harvester observations of resource change.

As shown in Table 1, the study team identified 14 communities located within the Susitna River watershed, and 18 communities whose use areas are located within the Susitna River watershed. Subsistence use area data are not available for 19 communities. A total of 30 communities are either located within the Susitna River watershed or have use areas that are located within the Susitna River watershed. Map 1 counts do not include the Western Susitna Basin use areas, Denali Highway dispersed households, and Parks Highway dispersed households.

Recent (last three year) harvest data are currently available for only 11 of the 42 communities in Table 1. In their scope of work, ADF&G included communities that are not located in the Susitna River watershed and whose use areas are not included in the Susitna River watershed. These include Chistochina, Mentasta, Nabesna, and Slana. In addition, ADF&G included communities that are not located in the Sustina River watershed for which no use area data are available. These include Copperville, Nelchina, Silver Springs, Tazlina, Tolsona, and Willow Creek.