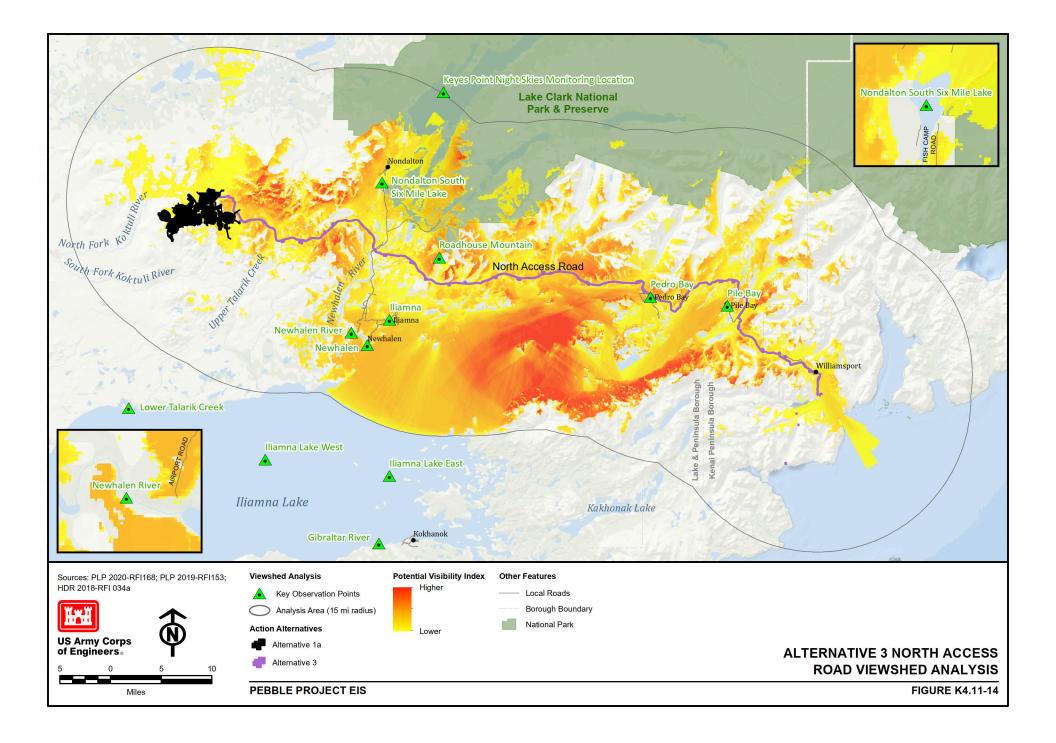

## K4.11 AESTHETICS

Pebble Limited Partnership (PLP) developed viewshed analyses for Alternative 1a, Alternative 1, Alternative 2-North Road and Ferry with Downstream Dams, and Alternative 3—North Road Only (PLP 2018-RFI 034a; PLP 2018-RFI 034c; PLP 2019-RFI 034e, PLP 2020-RFI 034g). These analyses were used to form the basis of analysis in Section 4.11, Aesthetics, and are below in Figure K4.11-1 through Figure K4.11-15.