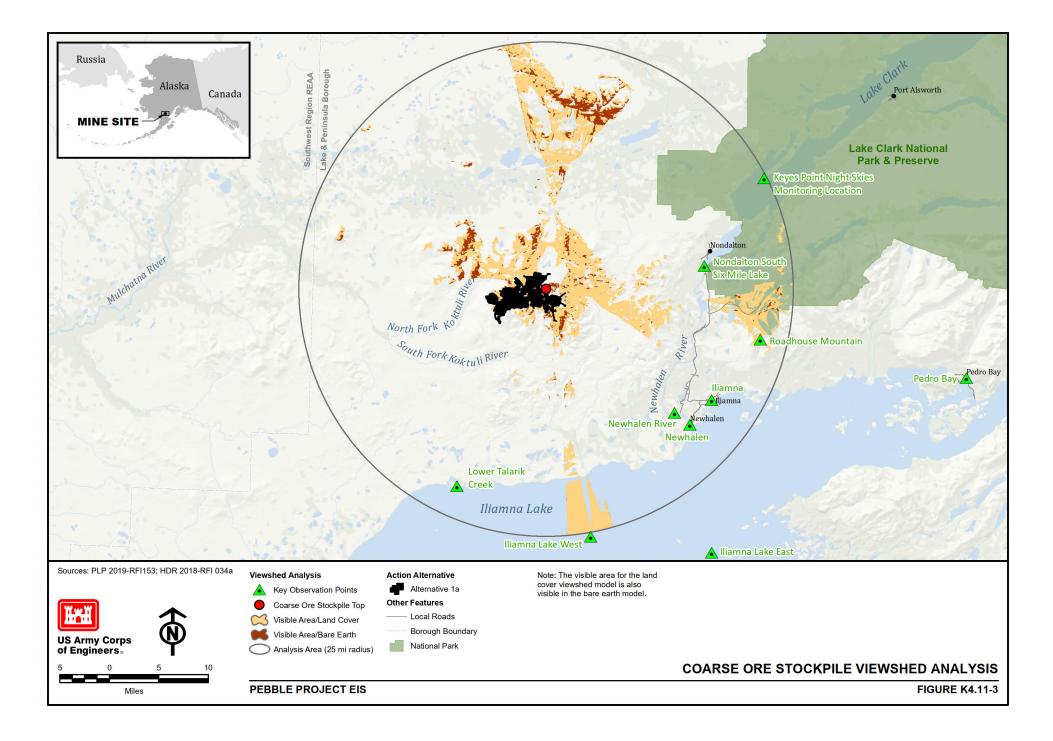

## K4.11 AESTHETICS

Pebble Limited Partnership (PLP) developed viewshed analyses for Alternative 1a, Alternative 1, Alternative 2-North Road and Ferry with Downstream Dams, and Alternative 3—North Road Only (PLP 2018-RFI 034a; PLP 2018-RFI 034c; PLP 2019-RFI 034e, PLP 2020-RFI 034g). These analyses were used to form the basis of analysis in Section 4.11, Aesthetics, and are below in Figure K4.11-1 through Figure K4.11-15.