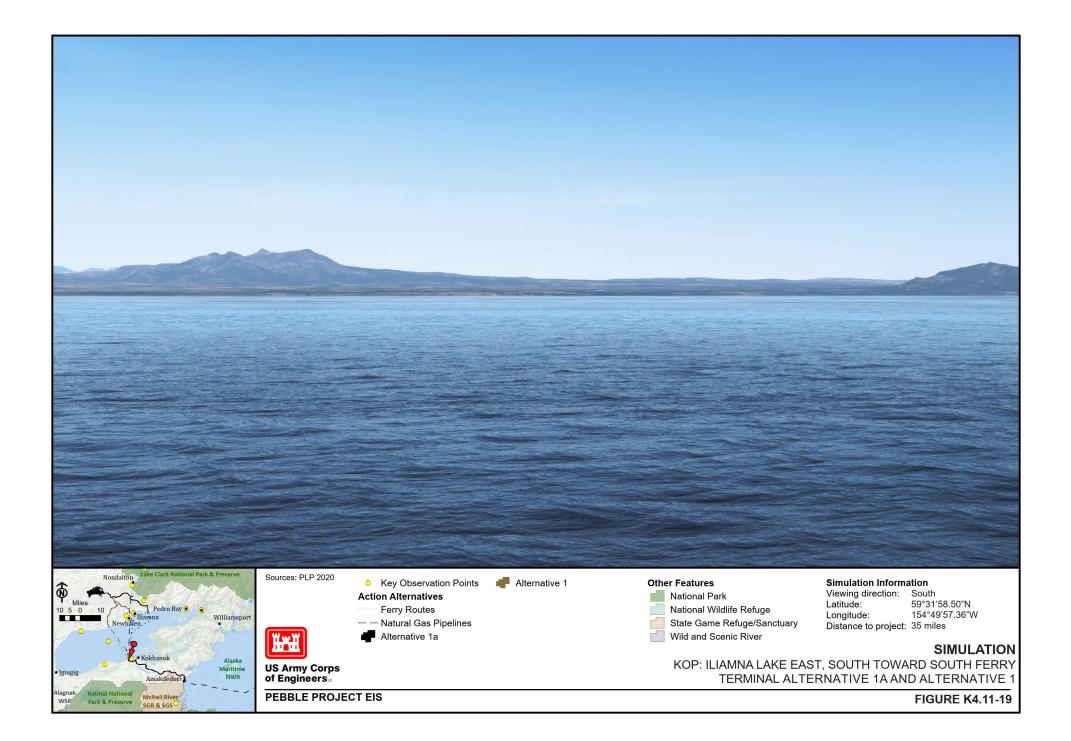

Simulations of project components from a series of predetermined Key Observation Points (KOPs) were developed by PLP (PLP 2018-RFI 034a) and shown in Figure K4.11-16 through Figure K4.11-22.