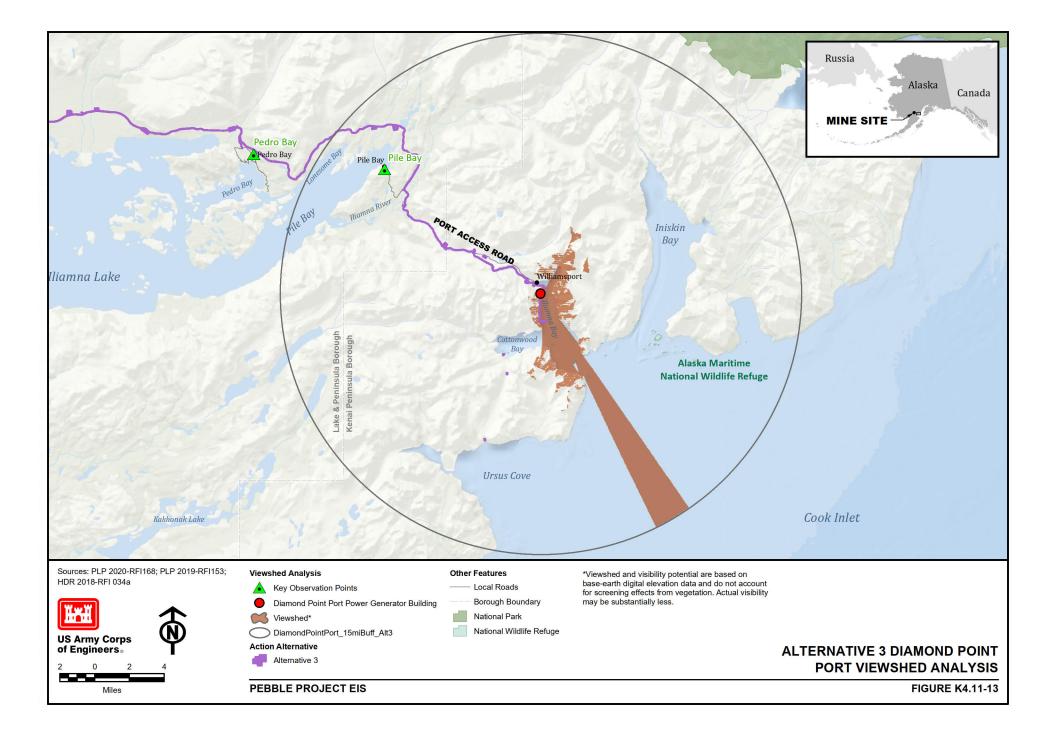

## K4.11 AESTHETICS

Pebble Limited Partnership (PLP) developed viewshed analyses for Alternative 1a, Alternative 1, Alternative 2-North Road and Ferry with Downstream Dams, and Alternative 3—North Road Only (PLP 2018-RFI 034a; PLP 2018-RFI 034c; PLP 2019-RFI 034e, PLP 2020-RFI 034g). These analyses were used to form the basis of analysis in Section 4.11, Aesthetics, and are below in Figure K4.11-1 through Figure K4.11-15.