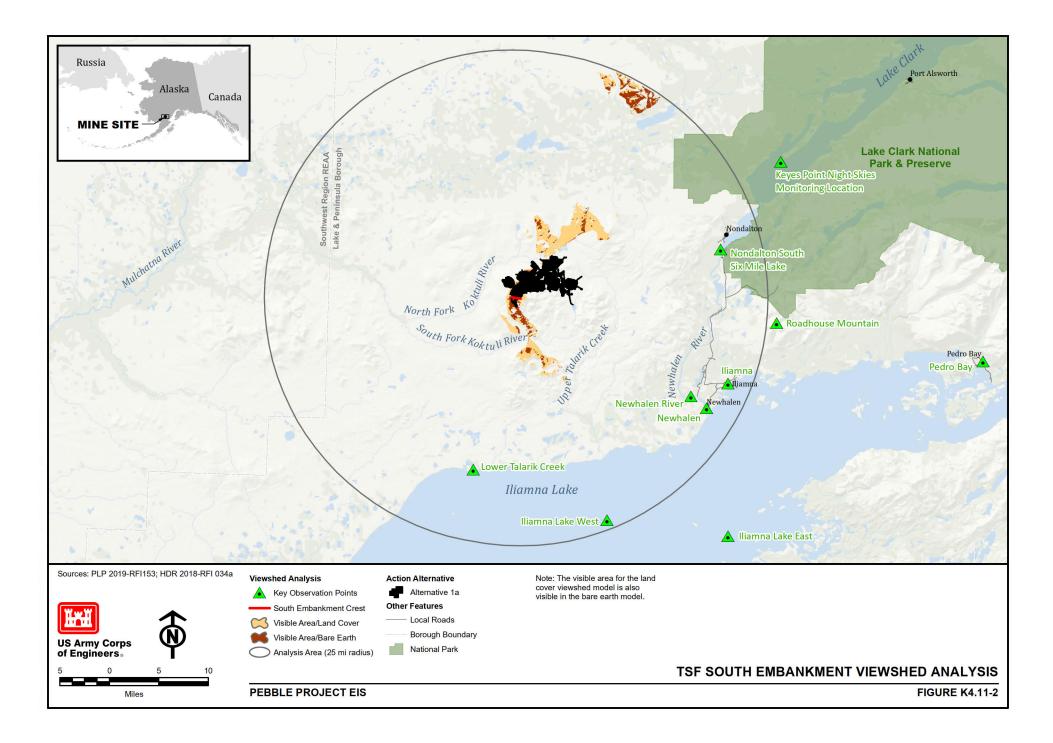

## K4.11 AESTHETICS

Pebble Limited Partnership (PLP) developed viewshed analyses for Alternative 1a, Alternative 1, Alternative 2-North Road and Ferry with Downstream Dams, and Alternative 3—North Road Only (PLP 2018-RFI 034a; PLP 2018-RFI 034c; PLP 2019-RFI 034e, PLP 2020-RFI 034g). These analyses were used to form the basis of analysis in Section 4.11, Aesthetics, and are below in Figure K4.11-1 through Figure K4.11-15.