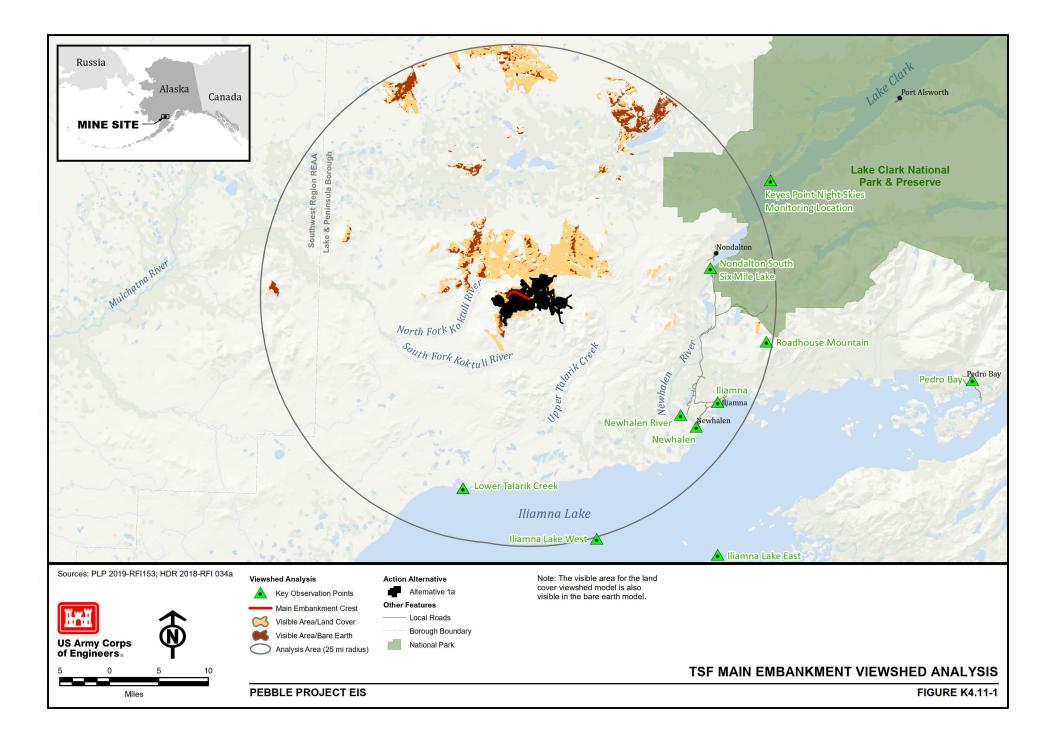

## K4.11 AESTHETICS

Pebble Limited Partnership (PLP) developed viewshed analyses for Alternative 1a, Alternative 1, Alternative 2-North Road and Ferry with Downstream Dams, and Alternative 3—North Road Only (PLP 2018-RFI 034a; PLP 2018-RFI 034c; PLP 2019-RFI 034e, PLP 2020-RFI 034g). These analyses were used to form the basis of analysis in Section 4.11, Aesthetics, and are below in Figure K4.11-1 through Figure K4.11-15.