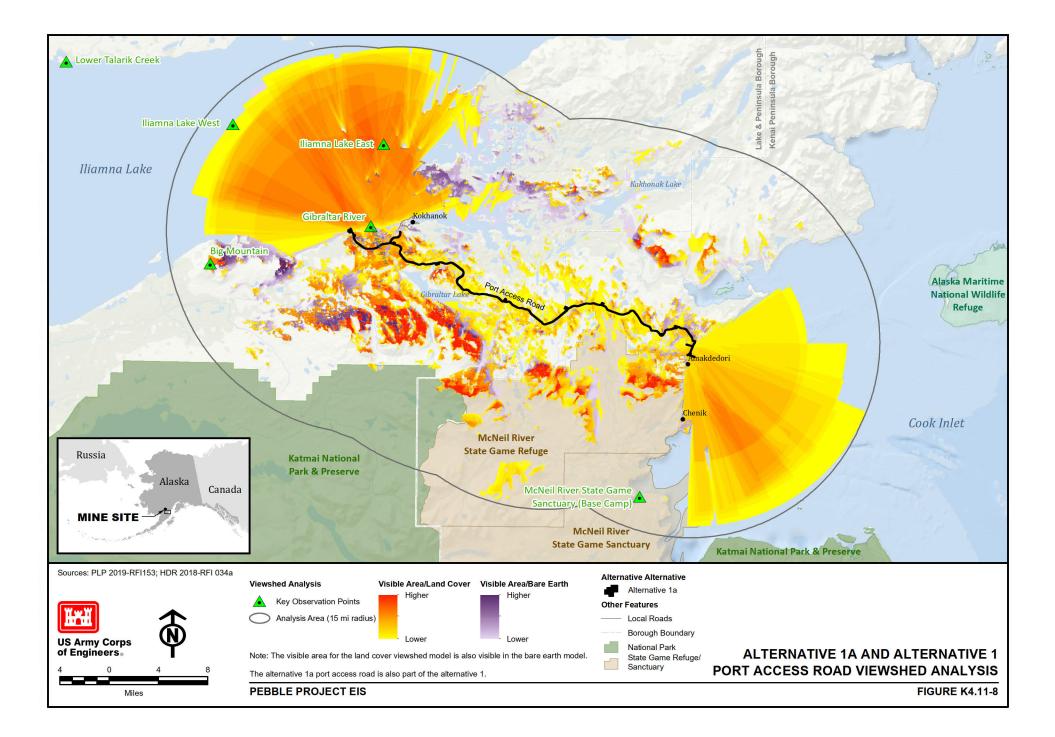

## K4.11 AESTHETICS

Pebble Limited Partnership (PLP) developed viewshed analyses for Alternative 1a, Alternative 1, Alternative 2-North Road and Ferry with Downstream Dams, and Alternative 3—North Road Only (PLP 2018-RFI 034a; PLP 2018-RFI 034c; PLP 2019-RFI 034e, PLP 2020-RFI 034g). These analyses were used to form the basis of analysis in Section 4.11, Aesthetics, and are below in Figure K4.11-1 through Figure K4.11-15.