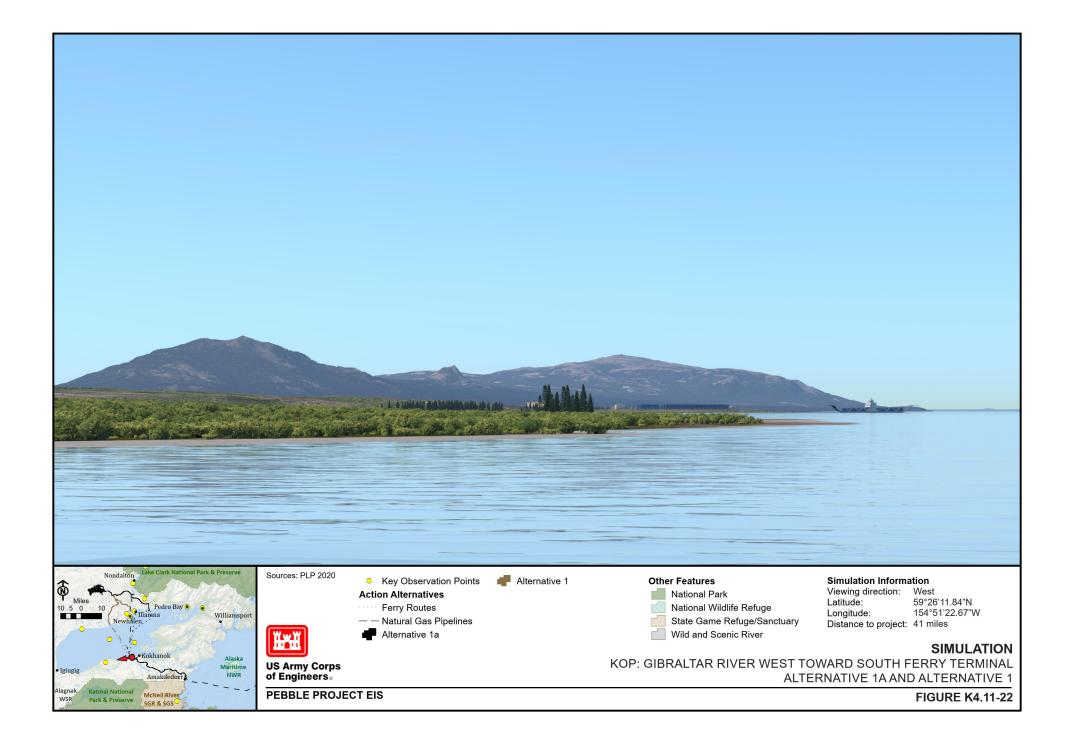

Simulations of project components from a series of predetermined Key Observation Points (KOPs) were developed by PLP (PLP 2018-RFI 034a) and shown in Figure K4.11-16 through Figure K4.11-22.