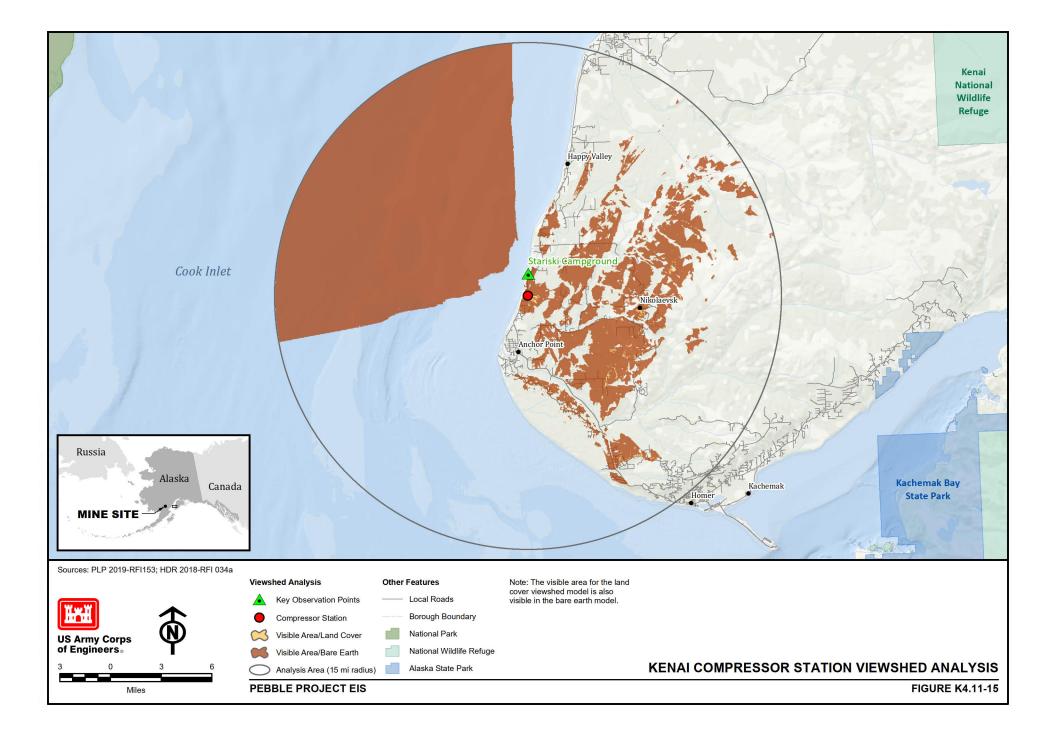

## K4.11 AESTHETICS

Pebble Limited Partnership (PLP) developed viewshed analyses for Alternative 1a, Alternative 1, Alternative 2-North Road and Ferry with Downstream Dams, and Alternative 3—North Road Only (PLP 2018-RFI 034a; PLP 2018-RFI 034c; PLP 2019-RFI 034e, PLP 2020-RFI 034g). These analyses were used to form the basis of analysis in Section 4.11, Aesthetics, and are below in Figure K4.11-1 through Figure K4.11-15.