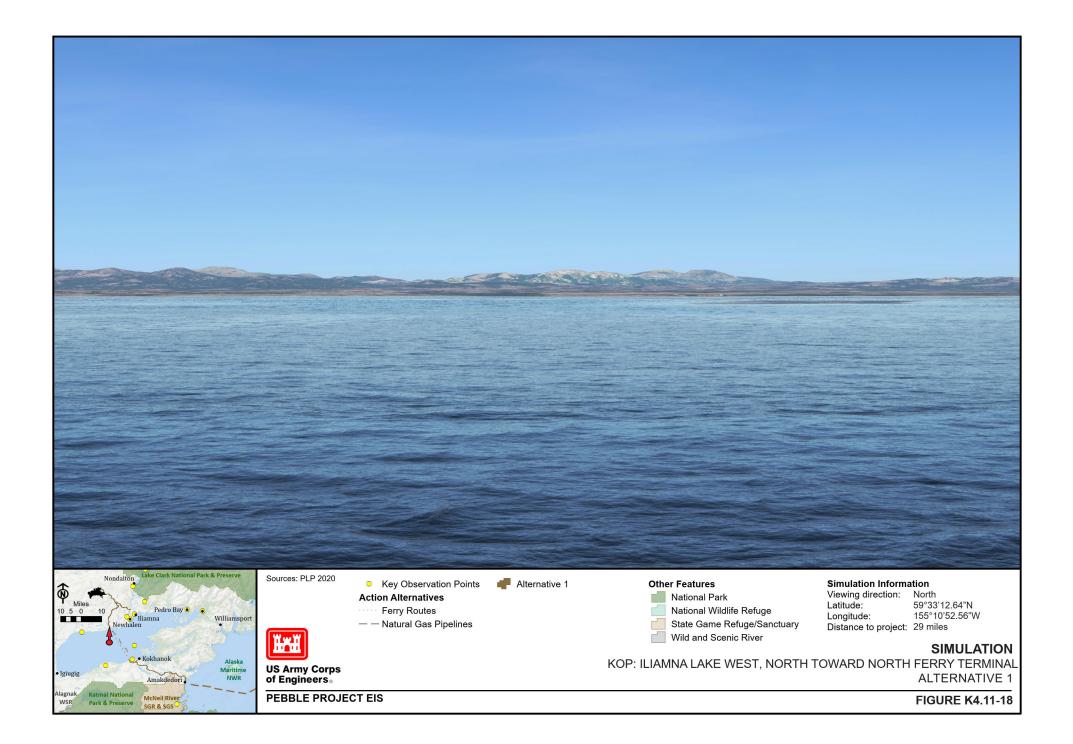

Simulations of project components from a series of predetermined Key Observation Points (KOPs) were developed by PLP (PLP 2018-RFI 034a) and shown in Figure K4.11-16 through Figure K4.11-22.