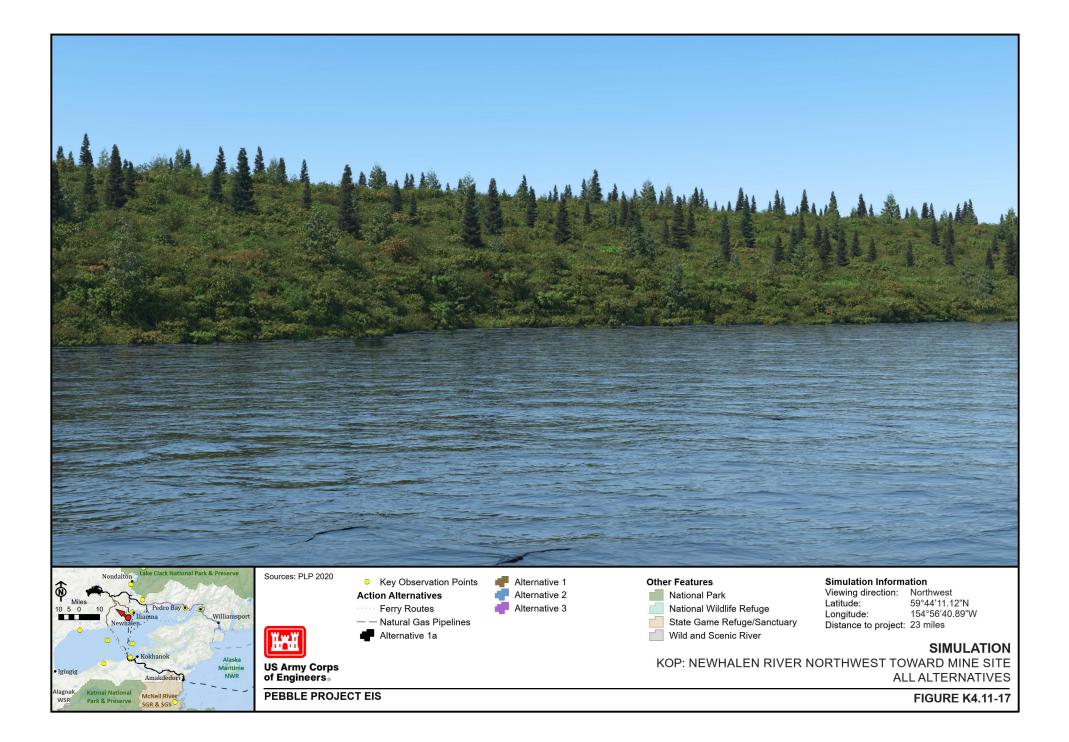

Simulations of project components from a series of predetermined Key Observation Points (KOPs) were developed by PLP (PLP 2018-RFI 034a) and shown in Figure K4.11-16 through Figure K4.11-22.