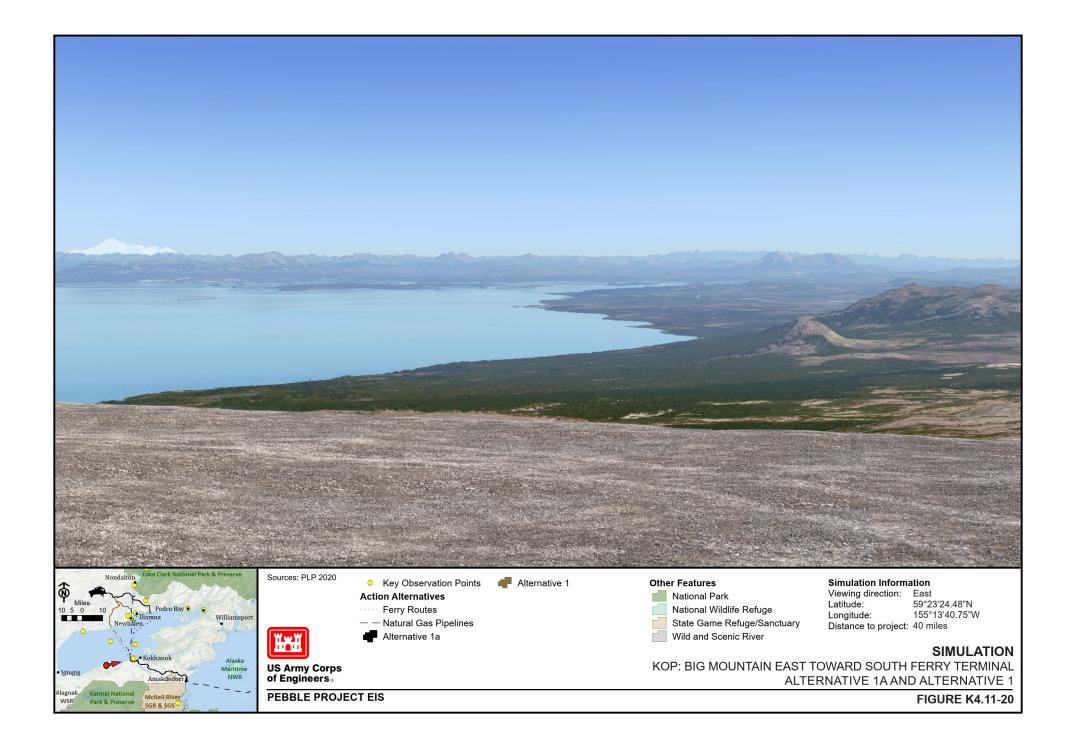

Simulations of project components from a series of predetermined Key Observation Points (KOPs) were developed by PLP (PLP 2018-RFI 034a) and shown in Figure K4.11-16 through Figure K4.11-22.