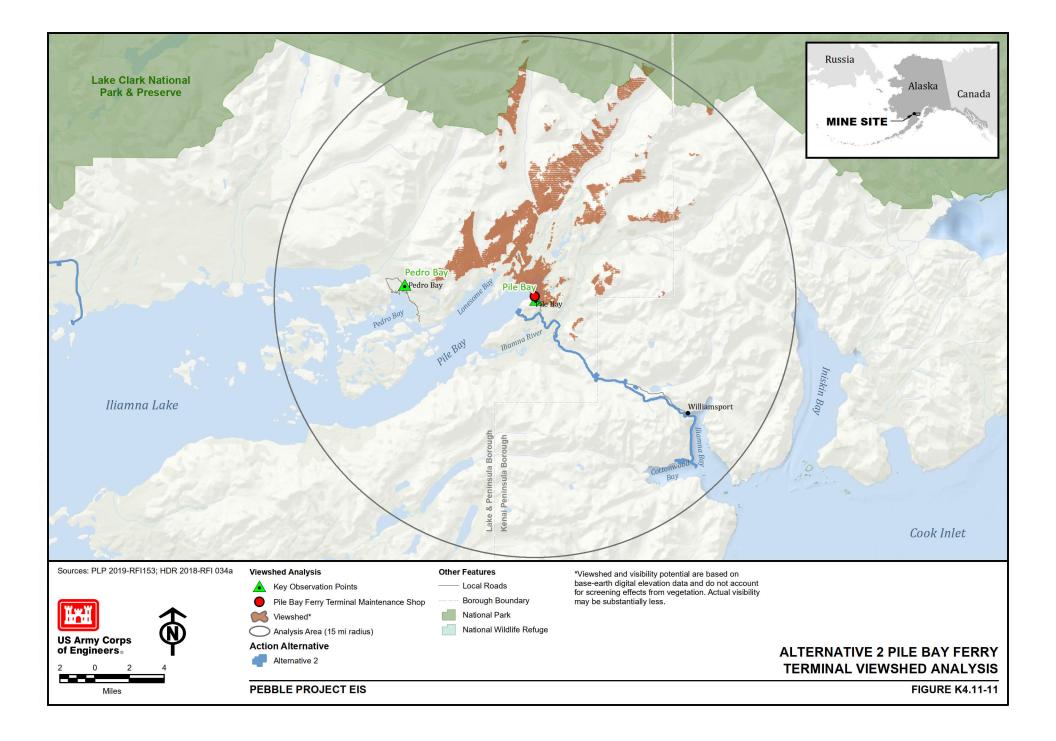

## K4.11 AESTHETICS

Pebble Limited Partnership (PLP) developed viewshed analyses for Alternative 1a, Alternative 1, Alternative 2-North Road and Ferry with Downstream Dams, and Alternative 3—North Road Only (PLP 2018-RFI 034a; PLP 2018-RFI 034c; PLP 2019-RFI 034e, PLP 2020-RFI 034g). These analyses were used to form the basis of analysis in Section 4.11, Aesthetics, and are below in Figure K4.11-1 through Figure K4.11-15.