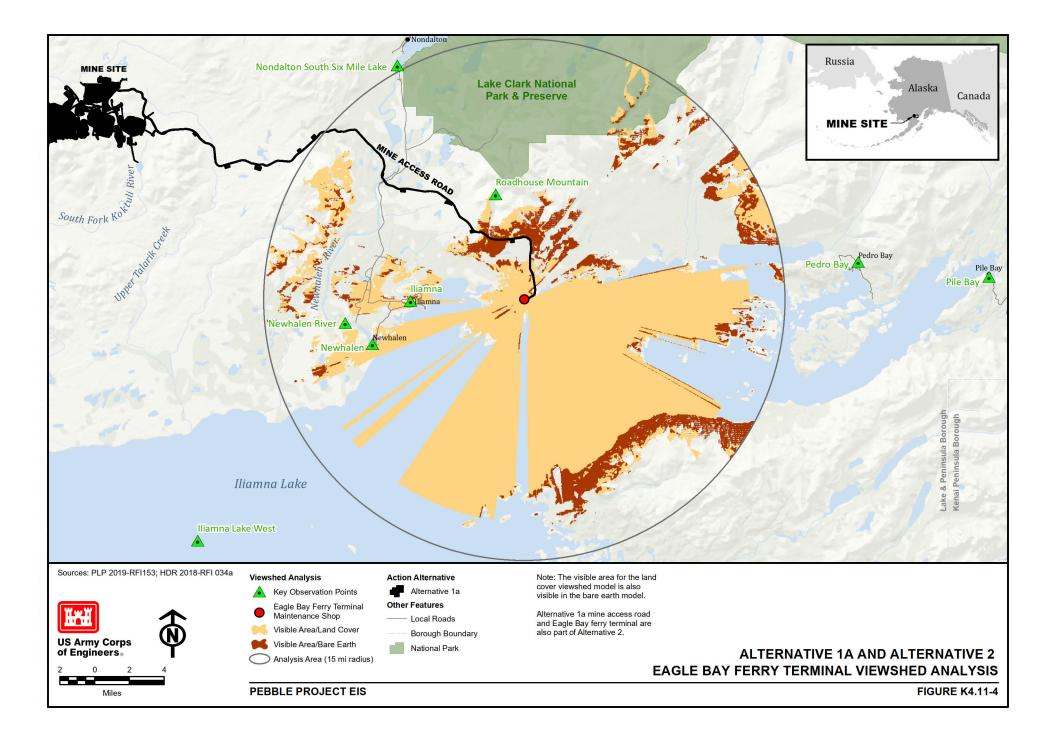

## K4.11 AESTHETICS

Pebble Limited Partnership (PLP) developed viewshed analyses for Alternative 1a, Alternative 1, Alternative 2-North Road and Ferry with Downstream Dams, and Alternative 3—North Road Only (PLP 2018-RFI 034a; PLP 2018-RFI 034c; PLP 2019-RFI 034e, PLP 2020-RFI 034g). These analyses were used to form the basis of analysis in Section 4.11, Aesthetics, and are below in Figure K4.11-1 through Figure K4.11-15.