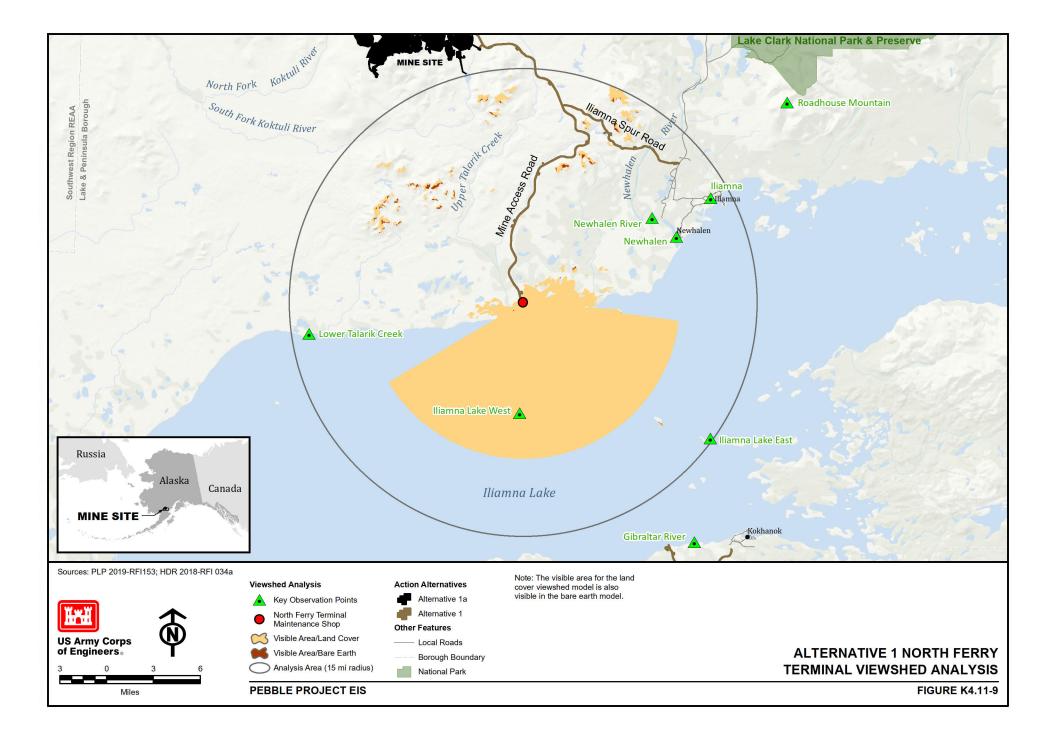

## K4.11 AESTHETICS

Pebble Limited Partnership (PLP) developed viewshed analyses for Alternative 1a, Alternative 1, Alternative 2-North Road and Ferry with Downstream Dams, and Alternative 3—North Road Only (PLP 2018-RFI 034a; PLP 2018-RFI 034c; PLP 2019-RFI 034e, PLP 2020-RFI 034g). These analyses were used to form the basis of analysis in Section 4.11, Aesthetics, and are below in Figure K4.11-1 through Figure K4.11-15.