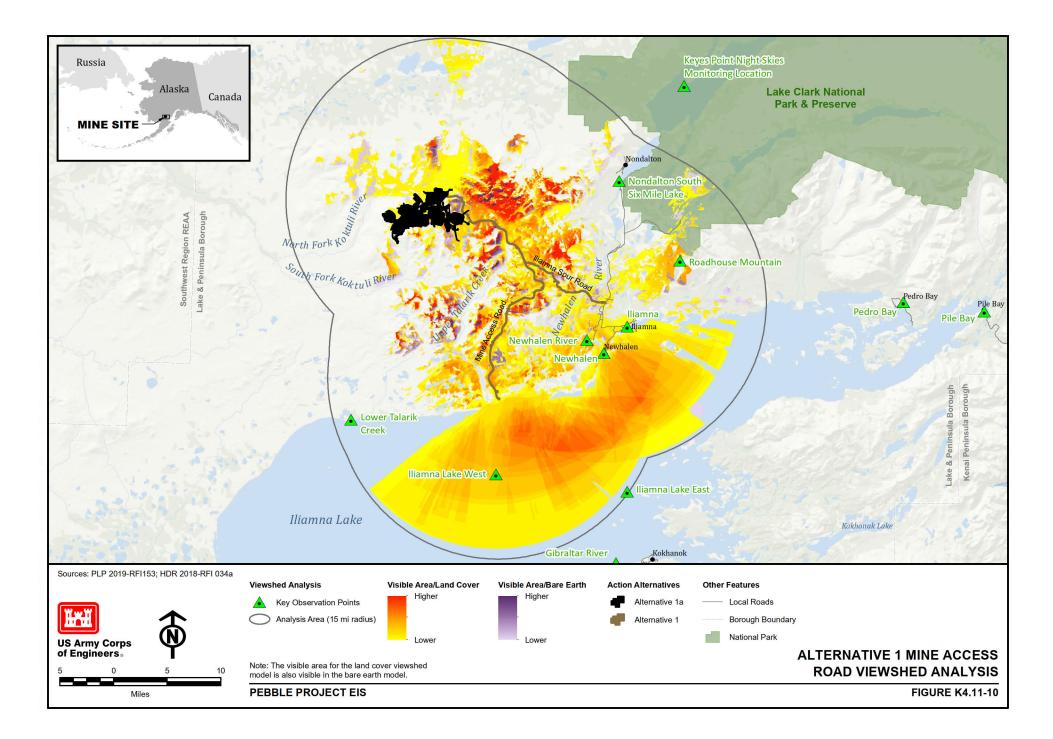

## K4.11 AESTHETICS

Pebble Limited Partnership (PLP) developed viewshed analyses for Alternative 1a, Alternative 1, Alternative 2-North Road and Ferry with Downstream Dams, and Alternative 3—North Road Only (PLP 2018-RFI 034a; PLP 2018-RFI 034c; PLP 2019-RFI 034e, PLP 2020-RFI 034g). These analyses were used to form the basis of analysis in Section 4.11, Aesthetics, and are below in Figure K4.11-1 through Figure K4.11-15.