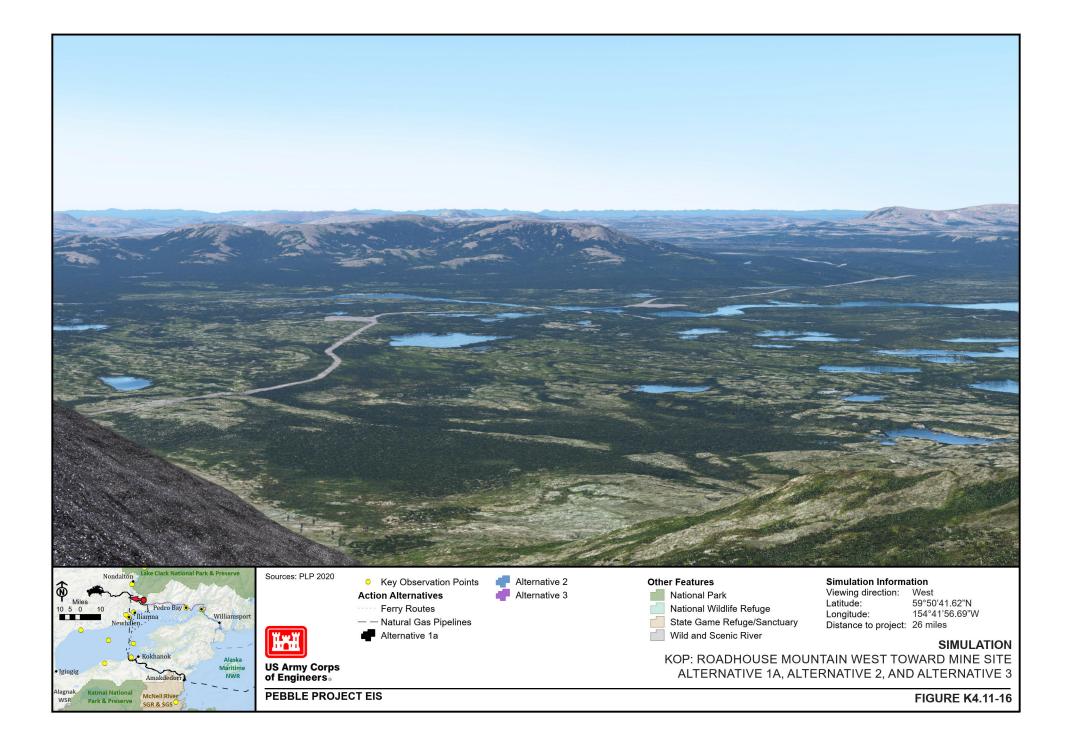

Simulations of project components from a series of predetermined Key Observation Points (KOPs) were developed by PLP (PLP 2018-RFI 034a) and shown in Figure K4.11-16 through Figure K4.11-22.