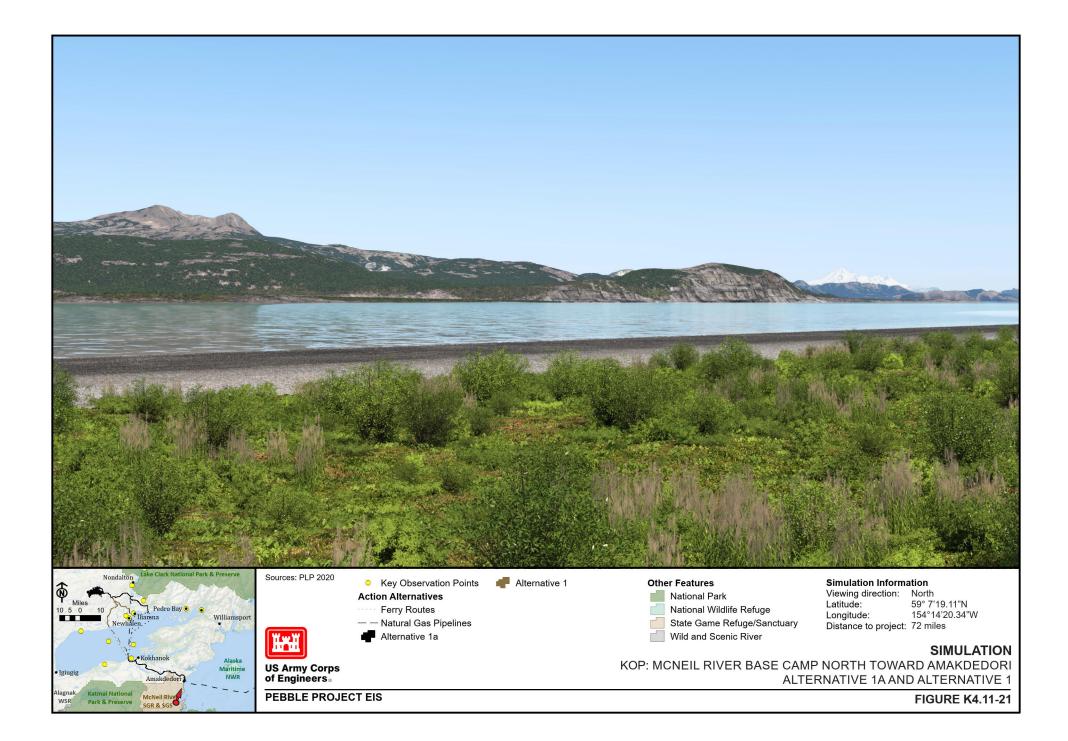

Simulations of project components from a series of predetermined Key Observation Points (KOPs) were developed by PLP (PLP 2018-RFI 034a) and shown in Figure K4.11-16 through Figure K4.11-22.