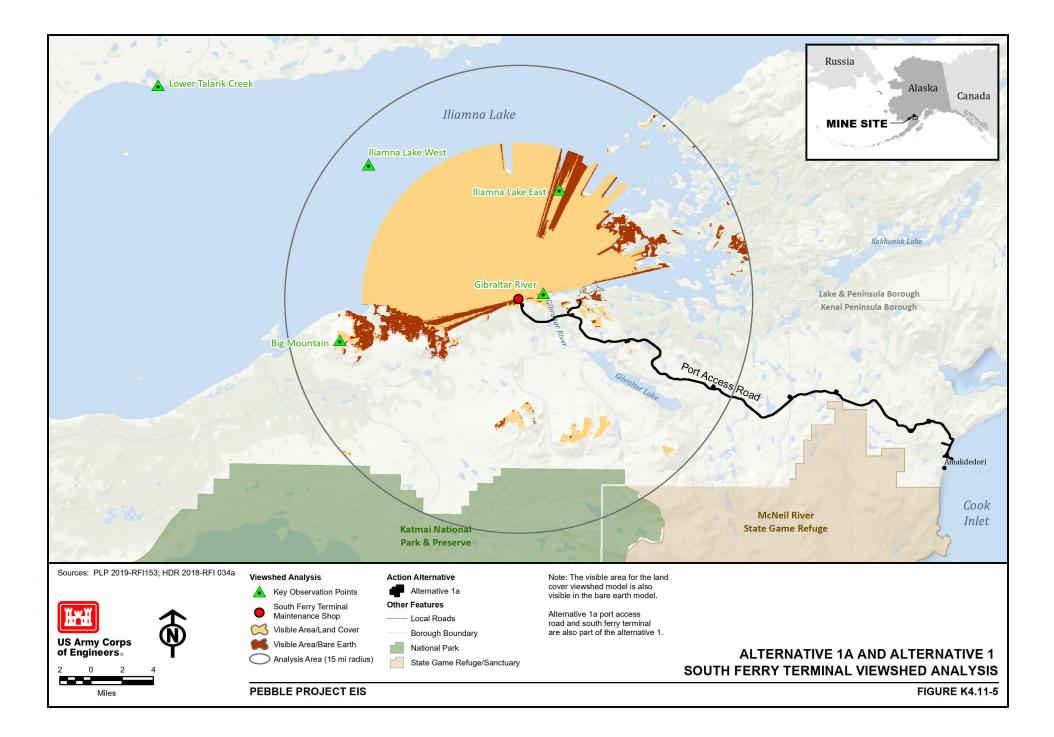

## K4.11 AESTHETICS

Pebble Limited Partnership (PLP) developed viewshed analyses for Alternative 1a, Alternative 1, Alternative 2-North Road and Ferry with Downstream Dams, and Alternative 3—North Road Only (PLP 2018-RFI 034a; PLP 2018-RFI 034c; PLP 2019-RFI 034e, PLP 2020-RFI 034g). These analyses were used to form the basis of analysis in Section 4.11, Aesthetics, and are below in Figure K4.11-1 through Figure K4.11-15.