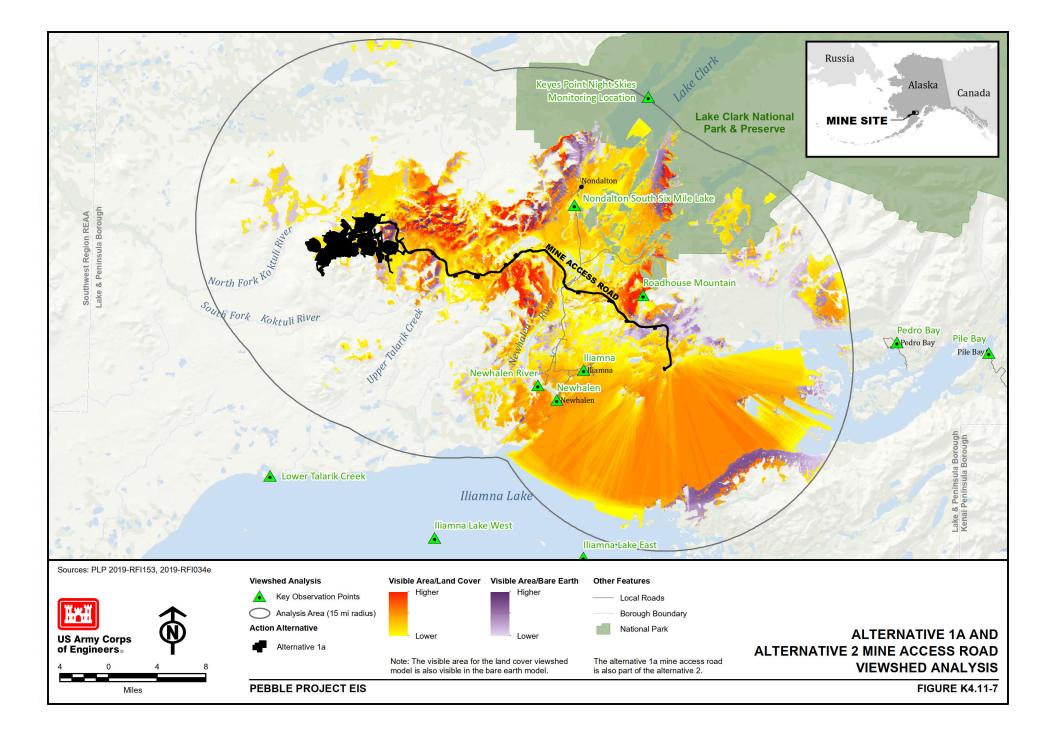

## K4.11 AESTHETICS

Pebble Limited Partnership (PLP) developed viewshed analyses for Alternative 1a, Alternative 1, Alternative 2-North Road and Ferry with Downstream Dams, and Alternative 3—North Road Only (PLP 2018-RFI 034a; PLP 2018-RFI 034c; PLP 2019-RFI 034e, PLP 2020-RFI 034g). These analyses were used to form the basis of analysis in Section 4.11, Aesthetics, and are below in Figure K4.11-1 through Figure K4.11-15.