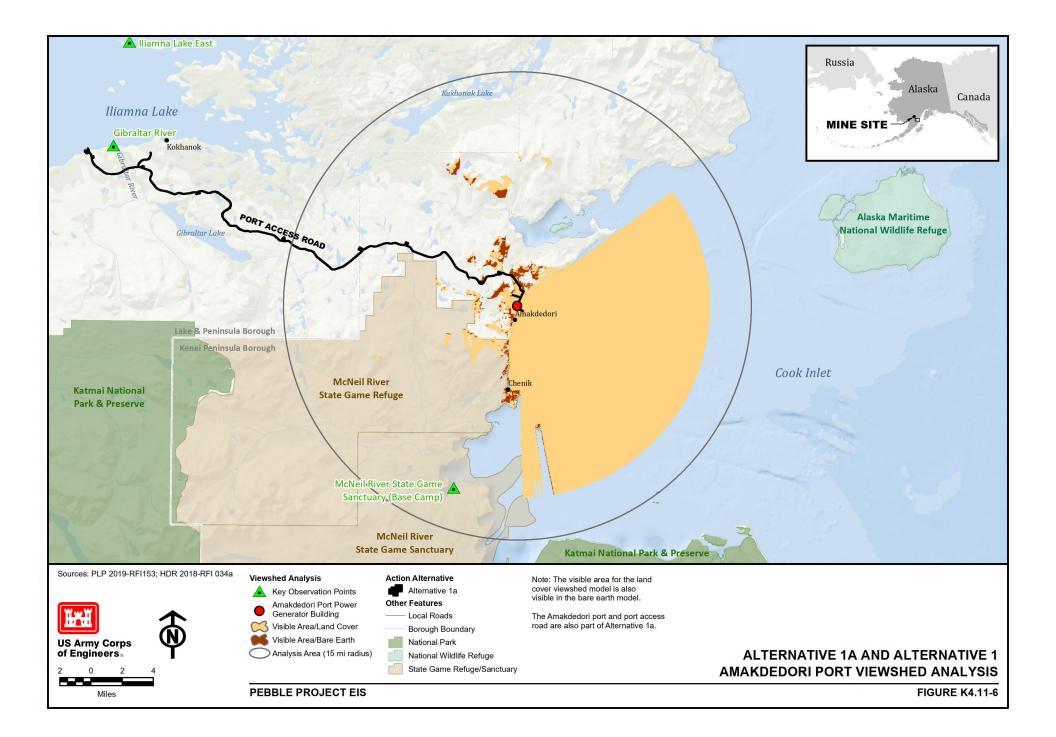

## K4.11 AESTHETICS

Pebble Limited Partnership (PLP) developed viewshed analyses for Alternative 1a, Alternative 1, Alternative 2-North Road and Ferry with Downstream Dams, and Alternative 3—North Road Only (PLP 2018-RFI 034a; PLP 2018-RFI 034c; PLP 2019-RFI 034e, PLP 2020-RFI 034g). These analyses were used to form the basis of analysis in Section 4.11, Aesthetics, and are below in Figure K4.11-1 through Figure K4.11-15.