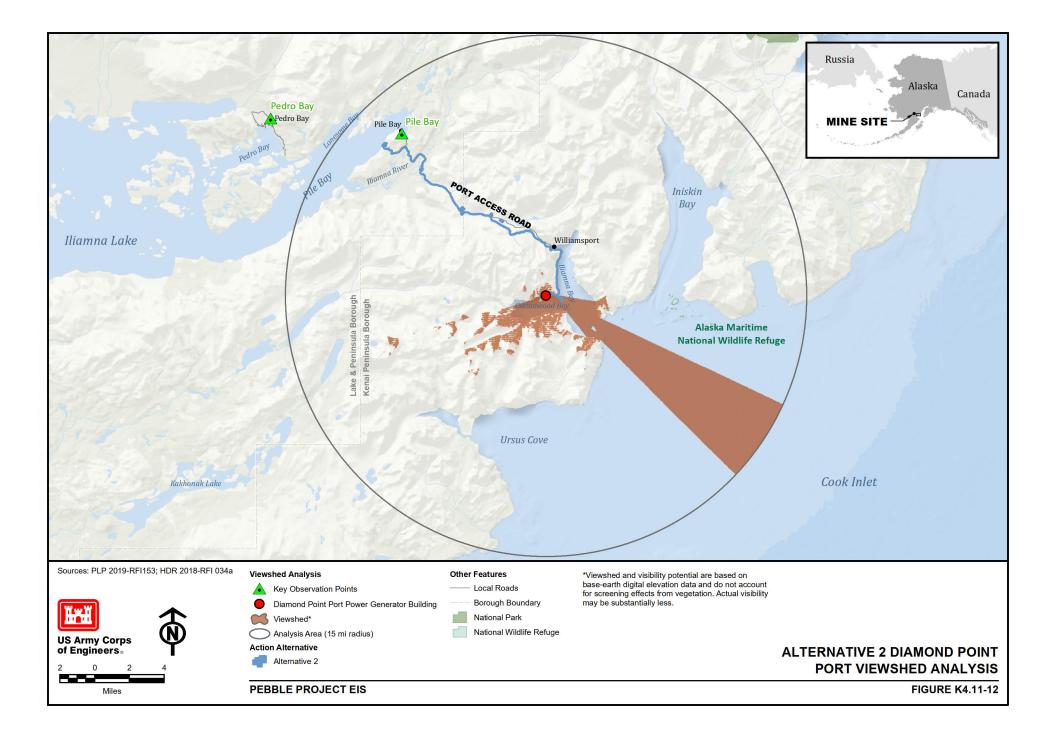

## K4.11 AESTHETICS

Pebble Limited Partnership (PLP) developed viewshed analyses for Alternative 1a, Alternative 1, Alternative 2-North Road and Ferry with Downstream Dams, and Alternative 3—North Road Only (PLP 2018-RFI 034a; PLP 2018-RFI 034c; PLP 2019-RFI 034e, PLP 2020-RFI 034g). These analyses were used to form the basis of analysis in Section 4.11, Aesthetics, and are below in Figure K4.11-1 through Figure K4.11-15.