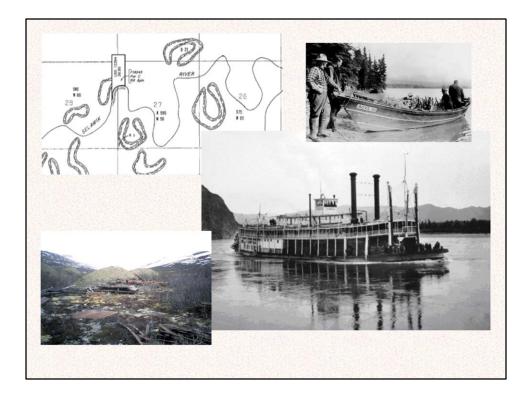

ions wetlands

16 million acres of private lands within refuge boundaries (village corporations, allotments, 81 villages)



Water Quality



subsistence







Other uses: recreation, research, oil/gas...guide/transporters, commercial filming, hunting/fishing



I am.....

16 refuges, 78 million acres (80% of refuge lands)

18.5 million acres wilderness

40% of nations surface waters in AK and 60% of nations wetlands

16 million acres of private lands within refuge boundaries (village corporations, allotments, 81 villages)



I am.....

16 refuges, 78 million acres (80% of refuge lands)

18.5 million acres wilderness

40% of nations surface waters in AK and 60% of nations wetlands

16 million acres of private lands within refuge boundaries (village corporations, allotments, 81 villages)



Water Temperature



Water Temperature



Water Quality