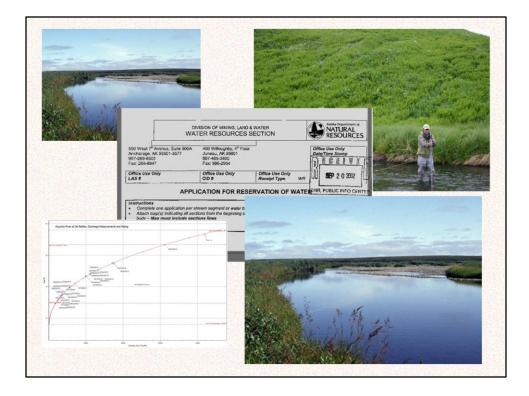

Refuge system/service mission ANILCA- 1. Natural diversity, 2. Subsistence, 3. Water, 4. International Treaties

Protection of water q&q

"The mission of the National Wildlife Refuge System is **to administer a national network of lands and waters** for the conservation, management, and where appropriate restoration of fish, wildlife and plant resources and their habitats within the United States for the benefit of present and **future generations** of Americans."

Water Quality

subsistence

Other uses: recreation, research, oil/gas...guide/transporters, commercial filming, hunting/fishing

I am.....

16 refuges, 78 million acres (80% of refuge lands)

18.5 million acres wilderness