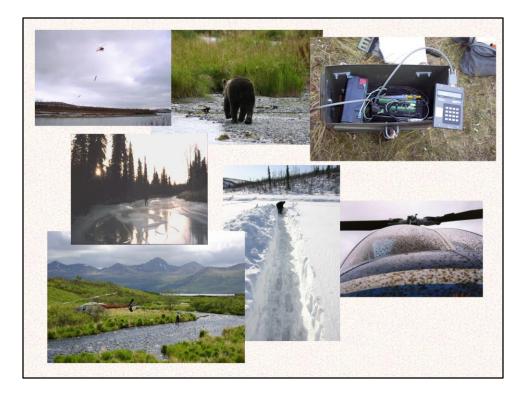

18.5 million acres wilderness

40% of nations surface waters in AK and 60% of nations wetlands

16 million acres of private lands within refuge boundaries (village corporations, allotments, 81 villages)

Water Temperature

Water Temperature

Water Quality