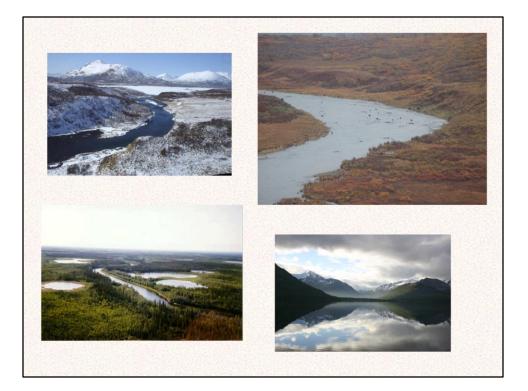

Welcome to AK

I am.....

16 refuges, 78 million acres (80% of refuge lands)

18.5 million acres wilderness

40% of nations surface waters in AK and 60% of nations wetlands

16 million acres of private lands within refuge boundaries (village corporations, allotments, 81 villages)

I am.....

16 refuges, 78 million acres (80% of refuge lands)

18.5 million acres wilderness

40% of nations surface waters in AK and 60% of nations wetlands

16 million acres of private lands within refuge boundaries (village corporations, allotments, 81 villages)