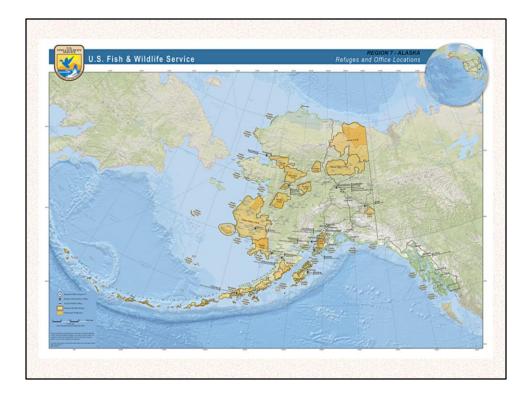

Welcome to AK

I am.....

16 refuges, 78 million acres (80% of refuge lands)

18.5 million acres wilderness

40% of nations surface waters in AK and 60% of nations wetlands

16 million acres of private lands within refuge boundaries (village corporations, allotments, 81 villages)

I am.....

16 refuges, 78 million acres (80% of refuge lands)

18.5 million acres wilderness

40% of nations surface waters in AK and 60% of nations wetlands

16 million acres of private lands within refuge boundaries (village corporations, allotments, 81 villages)