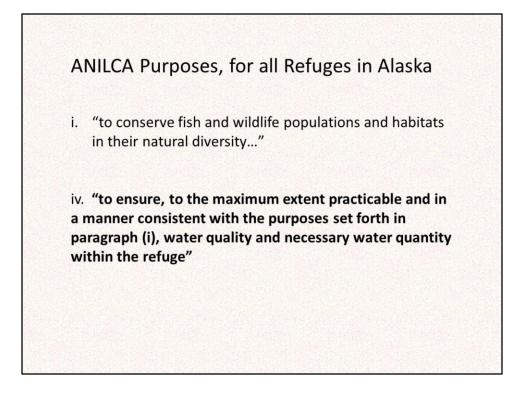

Refuge system/service mission ANILCA- 1. Natural diversity, 2. Subsistence, 3. Water, 4. International Treaties

Protection of water q&q

"The mission of the National Wildlife Refuge System is **to administer a national network of lands and waters** for the conservation, management, and where appropriate restoration of fish, wildlife and plant resources and their habitats within the United States for the benefit of present and **future generations** of Americans."