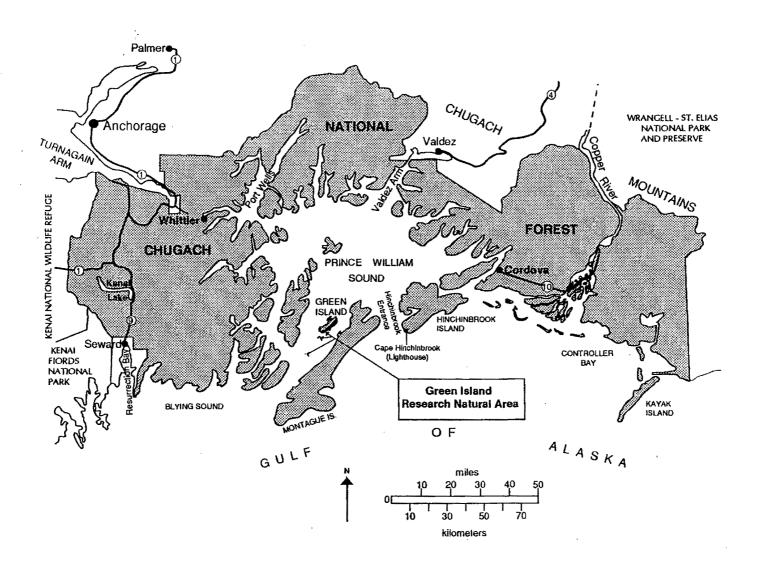

transportation systems for the following reasons.

Green Island experienced a diversity of oiling conditions (light sheen to very heavy oil cover; beach clean-up operations and untreated shoreline) in a compact area.

Because of predominant current patterns (Galt and Payton 1990) Green Island is likely to be affected by any future hazardous material released into Prince William Sound shipping lanes (figure 3).

A diversity of habitats - terrestrial, shoreline, and intertidal - and many organisms (at least 63 birds [author's count, see also Isleib and Kessel 1973]) are present on Green Island. Foster (1987 and unpublished) discovered three marine invertebrate species at Green Island beyond their previously known distribution limits.

Figure 1 PRINCE WILLIAM SOUND AND SOUTH CENTRAL ALASKA





Figure 3 MEAN CURRENT PATTERN IMMEDIATELY FOLLOWING EXXON VALDEZ OIL SPILL, MARCH 1989



Source: Galt and Payton (1990)



Photo 1. Oil from Exxon Valdez moving through Montague Strait, March 29, 1989. View is looking northwest between Little Green Island (left middleground) and the southern tip of Green Island (right). Snow-capped peaks in background are higher elevations on Knight Island.



Photo 2. Extensive necrosis (death) of surfgrass (<a href="Phyllospadix serrulatus">Phyllospadix serrulatus</a>) in intertidal zone on Little Green Island, June 1990. Mortality of surfgrass is greatest on top of the patch where the oily tide coated it, but substantial portions at the bottom of the patch that were sheltered by the upper mat remain alive.



Photo 3. A buried oil or tar patch at L