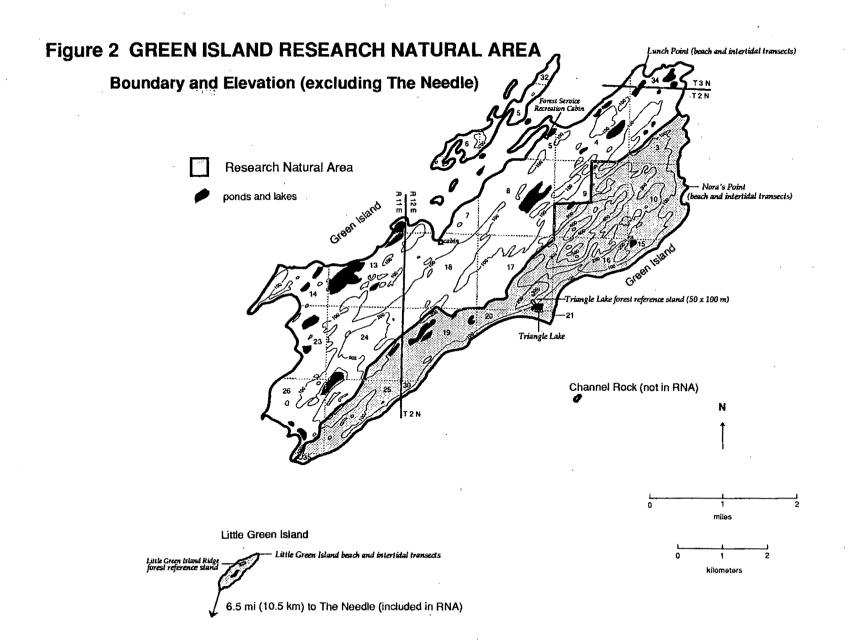

ransportation systems for the following reasons.

Green Island experienced a diversity of oiling conditions (light sheen to very heavy oil cover; beach clean-up operations and untreated shoreline) in a compact area.

Because of predominant current patterns (Galt and Payton 1990) Green Island is likely to be affected by any future hazardous material released into Prince William Sound shipping lanes (figure 3).

A diversity of habitats - terrestrial, shoreline, and intertidal - and many organisms (at least 63 birds [author's count, see also Isleib and Kessel 1973]) are present on Green Island. Foster (1987 and unpublished) discovered three marine invertebrate species at Green Island beyond their previously known distribution limits.

Figure 1 PRINCE WILLIAM SOUND AND SOUTH CENTRAL ALASKA





Figure 3 MEAN CURRENT PATTERN IMMEDIATELY FOLLOWING EXXON VALDEZ OIL SPILL, MARCH 1989



Source: Galt and Payton (1990)



Photo 1. Oil from Exxon Valdez moving through Montague Strait, March 29, 1989. View is looking northwest between Little Green Island (left middleground) and the southern tip of Green Island (right). Snow-capped peaks in background are higher elevations on Knight Island.



Photo 2. Extensive necrosis (death) of surfgrass (<a href="Phyllospadix serrulatus">Phyllospadix serrulatus</a>) in intertidal zone on Little Green Island, June 1990. Mortality of surfgrass is greatest on top of the patch where the oily tide coated it, but substantial portions at the bottom of the patch that were sheltered by the upper mat remain alive.



Photo 3. A buried oil or tar patch at Lun