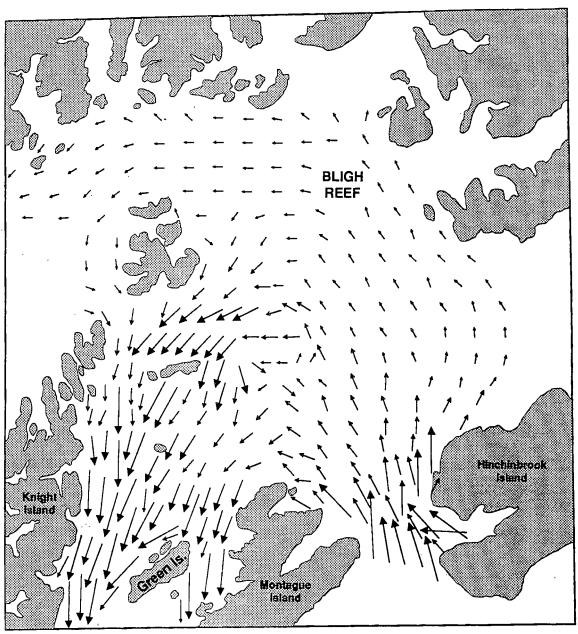

oiling conditions (light sheen to very heavy oil cover; beach clean-up operations and untreated shoreline) in a compact area.

Because of predominant current patterns (Galt and Payton 1990) Green Island is likely to be affected by any future hazardous material released into Prince William Sound shipping lanes (figure 3).

A diversity of habitats - terrestrial, shoreline, and intertidal - and many organisms (at least 63 birds [author's count, see also Isleib and Kessel 1973]) are present on Green Island. Foster (1987 and unpublished) discovered three marine invertebrate species at Green Island beyond their previously known distribution limits.

Figure 1 PRINCE WILLIAM SOUND AND SOUTH CENTRAL ALASKA





Figure 3 MEAN CURRENT PATTERN IMMEDIATELY FOLLOWING EXXON VALDEZ OIL SPILL, MARCH 1989



Source: Galt and Payton (1990)



Photo 1. Oil from Exxon Valdez moving through Montague Strait, March 29, 1989. View is looking northwest between Little Green Island (left middleground) and the southern tip of Green Island (right). Snow-capped peaks in background are higher elevations on Knight Island.



Photo 2. Extensive necrosis (death) of surfgrass (<a href="Phyllospadix serrulatus">Phyllospadix serrulatus</a>) in intertidal zone on Little Green Island, June 1990. Mortality of surfgrass is greatest on top of the patch where the oily tide coated it, but substantial portions at the bottom of the patch that were sheltered by the upper mat remain alive.



Photo 3. A buried oil or tar patch at Lunch Point on Green Island exposed for this picture by turning over a medium-sized rock (not