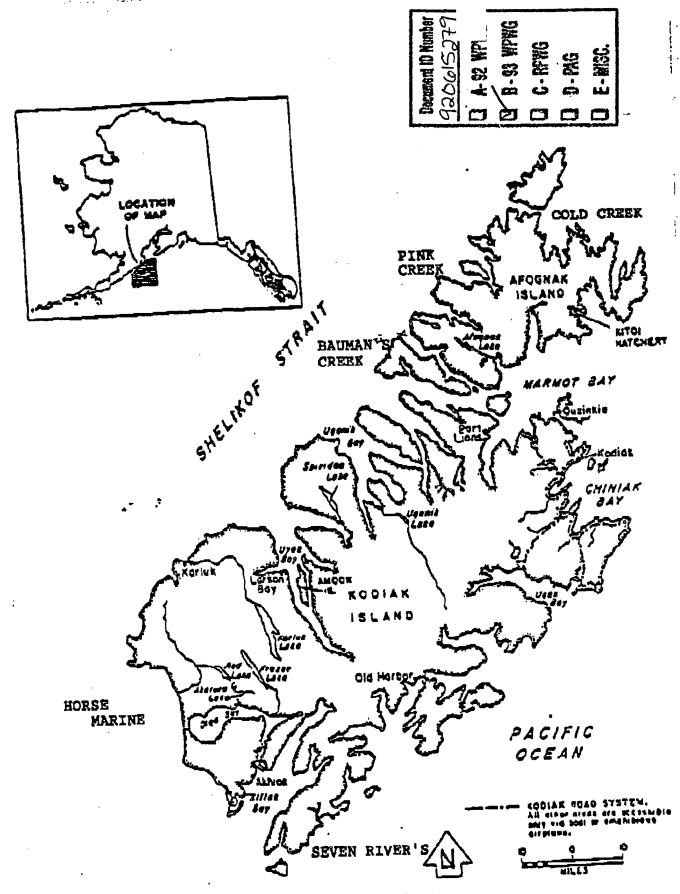

#### JUSTIFICATION:

NRDA studies established that mussel beds in areas of heavy pollution, including the Windy Bay Area of the Lower Kenai Peninsula continue to be heavily polluted on account of mussel population entrapping oil, which remains fresh and unweathered, resulting in continued contamination of the food supply and food chain. The Subsistence Food Health Task Force has identified Windy Bay mollusks as highly toxic.

#### DESCRIPTION OF PROJECT:

- A. Goals: To clean out contaminated mussel beds and the underlying oil, and thereafter to respat the clean beds with uncontaminated blue mussels.
- B. Objective: To remove a source of continuing pollution threatens, if not restored, the food chain in Windy Bay area, to remove the threat of unweathered oil, and to determine the number of barrels of unweathered oil buried beneath the mussel beds.
- C. Location: Windy Bay, Lower Kenai Peninsula.
- D. Rationale: The NRDA Studies have established the continuing treat to the restoration of the Sound on account of contamination entrapped by the mussel beds.
- E. Technical Approach: To be determined.

#### JUSTIFICATION:

NRDA studies established that mussel beds in areas of heavy pollution, including the land owned by Chenega Corporation continue to be heavily polluted on account of mussel population entrapping oil, which remains fresh and unweathered, resulting in continued contamination of the food supply and food chain. See also DEC Internal Memorandum.

#### DESCRIPTION OF PROJECT:

- A. Goals: To clean out contaminated mussel beds and the underlying oil, and thereafter to respat the clean beds with uncontaminated blue mussels.
- B. Objective: To remove a source of continuing pollution threatens, if not restored, the food chain in Prince William Sound, to remove the threat of unweathered oil, and to determine the number of barrels of unweathered oil buried beneath the mussel beds.
- C. Location: Southwestern Prince William Sound, including Chenega Island, Knight Island, Evans Island, Bainbridge Island, and the area surrounding Bainbridge Passage.
- D. Rationale: The NRDA Studies have established the continuing treat to the restoration of the Sound on account of contamination entrapped by the mussel beds.
- E. Technical Approach: To be determined.