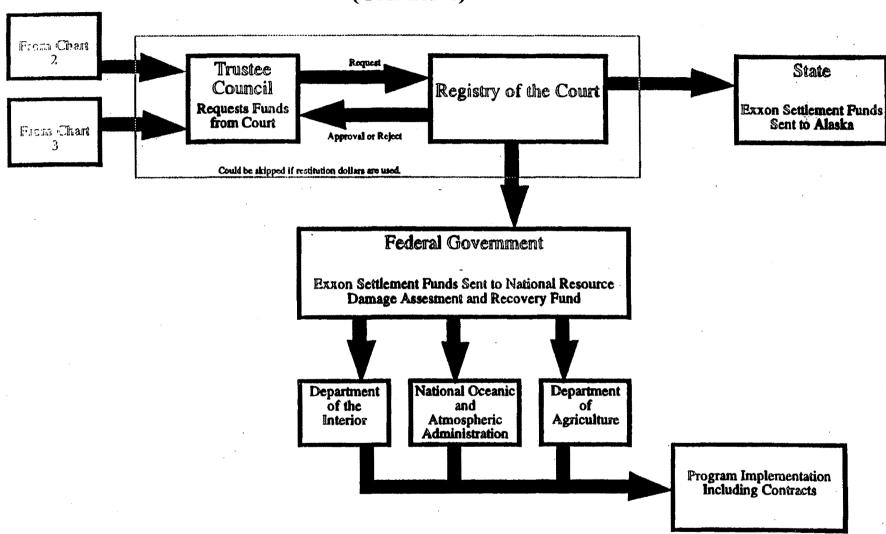

#### TRANSFER OF EXXON SETTLEMENT FUNDS FROM THE COURT REGISTRY

Upon completion of public notification and final approval of the annual budget by the Trustees,

the Trustees will request the State of Alaska Department of Law and the U.S. Department of Justice to petition the court for the release of settlement funds (see Appendix E) and their transfer to the U.S. Department of the Interior Resource Damage Assessment and Recovery (NRDA&R) Fund and to an account to be designated by the State of Alaska, Department of Administration, Division of Finance.

When seeking funds from the court, interest previously earned from settlement funds held by the Federal and State governments will be subtracted from the spending plans approved by the Trustees. In addition, any unexpended and unobligated funds from a previously approved project under the responsibility of an agency will be subtracted from new spending plans, when calculating how much money to request from the court and deposit in Federal or State accounts.

The Federal government will adopt internal reporting rules governing the information required to transfer cash received from the Court Registry to Federal agencies incurring expenditures. The estimated expenditures will provide the basis for transfer of Exxon settlement funds from the NRDA&R Fund to the appropriate agency accounts. Monies held in the NRDA&R Fund will earn, and retain, interest. The procedures for such transfers are contained in Appendix F.

State agencies, operating under a unified accounting system, will draw from the account containing funds transferred from the Court Registry. Quarterly disbursements will not be necessary, and all unexpended funds received from the court will earn interest and be retained in the fund established to account for the settlement funds.