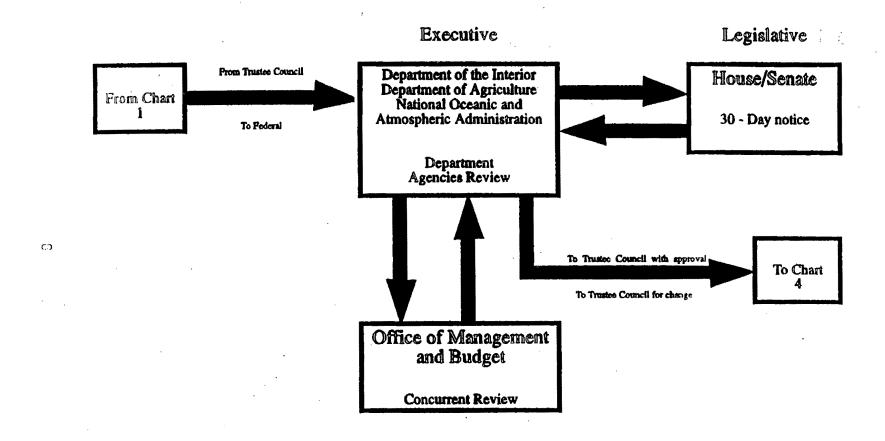

ustee Council. The Trustee Council has the authority to transfer equipment purchased with settlement funds by one agency for a particular project to another project or another agency.

Agencies shall use normal agency procedures for identifying equipment. By December 31 of each year, agencies must report to the Administrative Director all such equipment (not limited to when the equipment was bought) purchased by the agency with settlement funds which are still functioning. Agencies must also report equipment purchased with settlement funds which during the previous fiscal year ceased to function or have value. These pieces of equipment need not be reported in future years.

# A VOIX A FINANCIAL OPL ATING PROCEDURES (CHART 1)



## FINANCIAL OPERATING PL CEDURES: FEDERAL PROCESS (CHART 2)



# APPENDIX A FINANCIAL OPERATING PROCEDURES: STATE PROCESS (CHART 3)



### APPER (A FINANCIAL OPERAT 1... G PROCEDURES (CHART 4)



Financial Working Group

April 17, 1992

#### APPENDIX B

#### **BUDGET FORMS**

Budget forms, which will be used to display information for all projects proposed for funding through the Trustee Council, are shown on the following pages.



|         |               |        | 1992       |           | Propos <b>ed</b> |              |
|---------|---------------|--------|------------|-----------|------------------|--------------|
| Project |               |        | Original   | Increase/ | 1-Mar-1992       |              |
| Number  | Project Title | Agency | Authorized | Decrease  | 28-Feb-1993      |              |
| TAGINDO | Troject rich  |        |