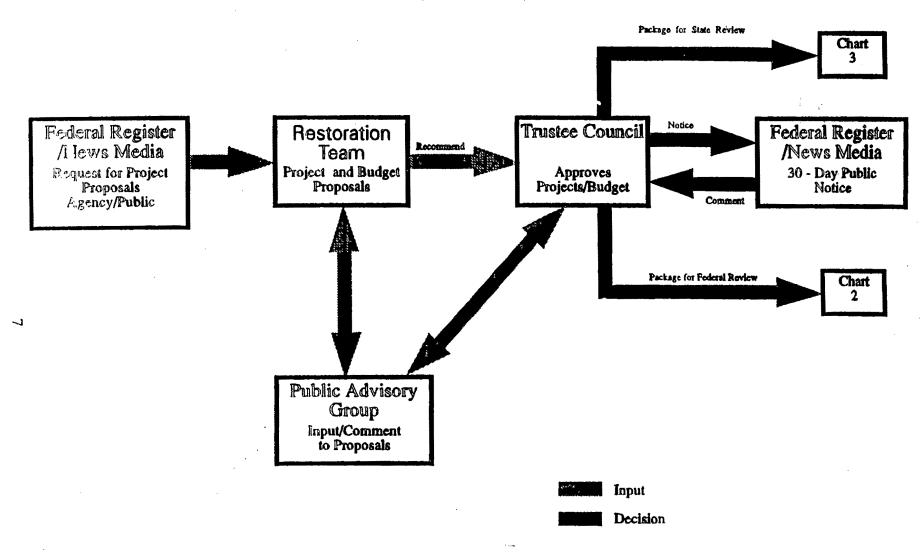

# A VOIX A FINANCIAL OPL ATING PROCEDURES (CHART 1)

#### FINANCIAL OPERATING PROCEDURES

The objective of the Financial Operating Procedures is to ensure public trust and accountability while maximizing the Trustees' ability to utilize Exxon settlement funds for approved restoration activities. A flow chart of the Financial Operating Procedures is included as Appendix A. Financial management of Exxon settlement funds will be accomplished as outlined herein based on the following principles: