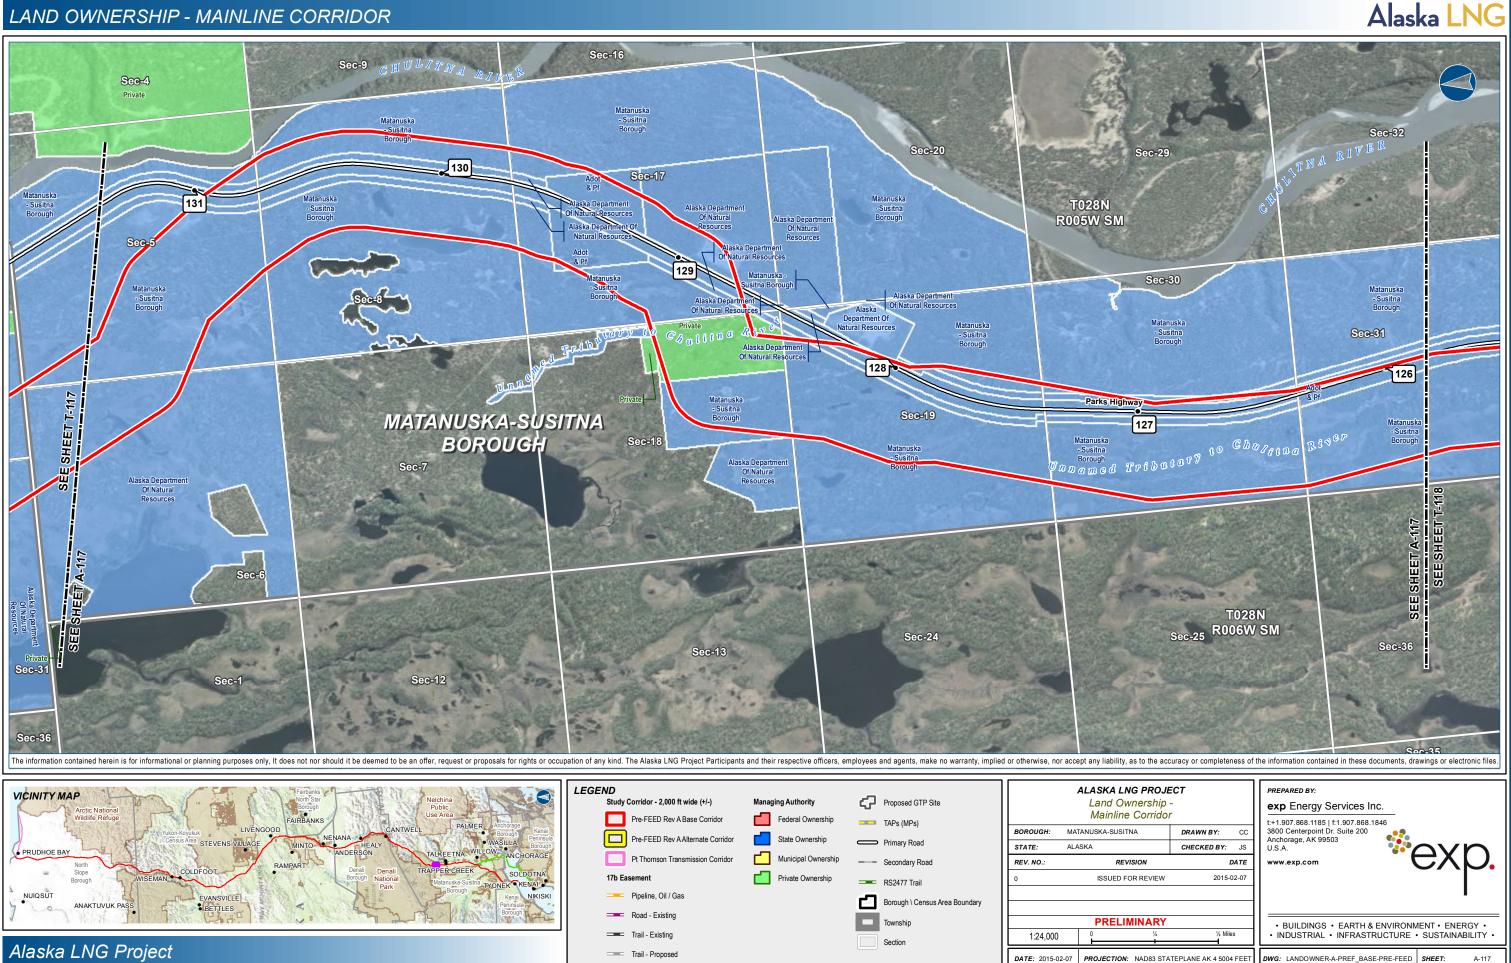

# LAND OWNERSHIP - MAINLINE CORRIDOR

DATE: 2015-02-07 PROJECTION: NAD83 STATEPLANE AK 4 5004 FEET DWG: LANDOWNER-A-PREF\_BASE-PRE-FEED SHEET: A-118