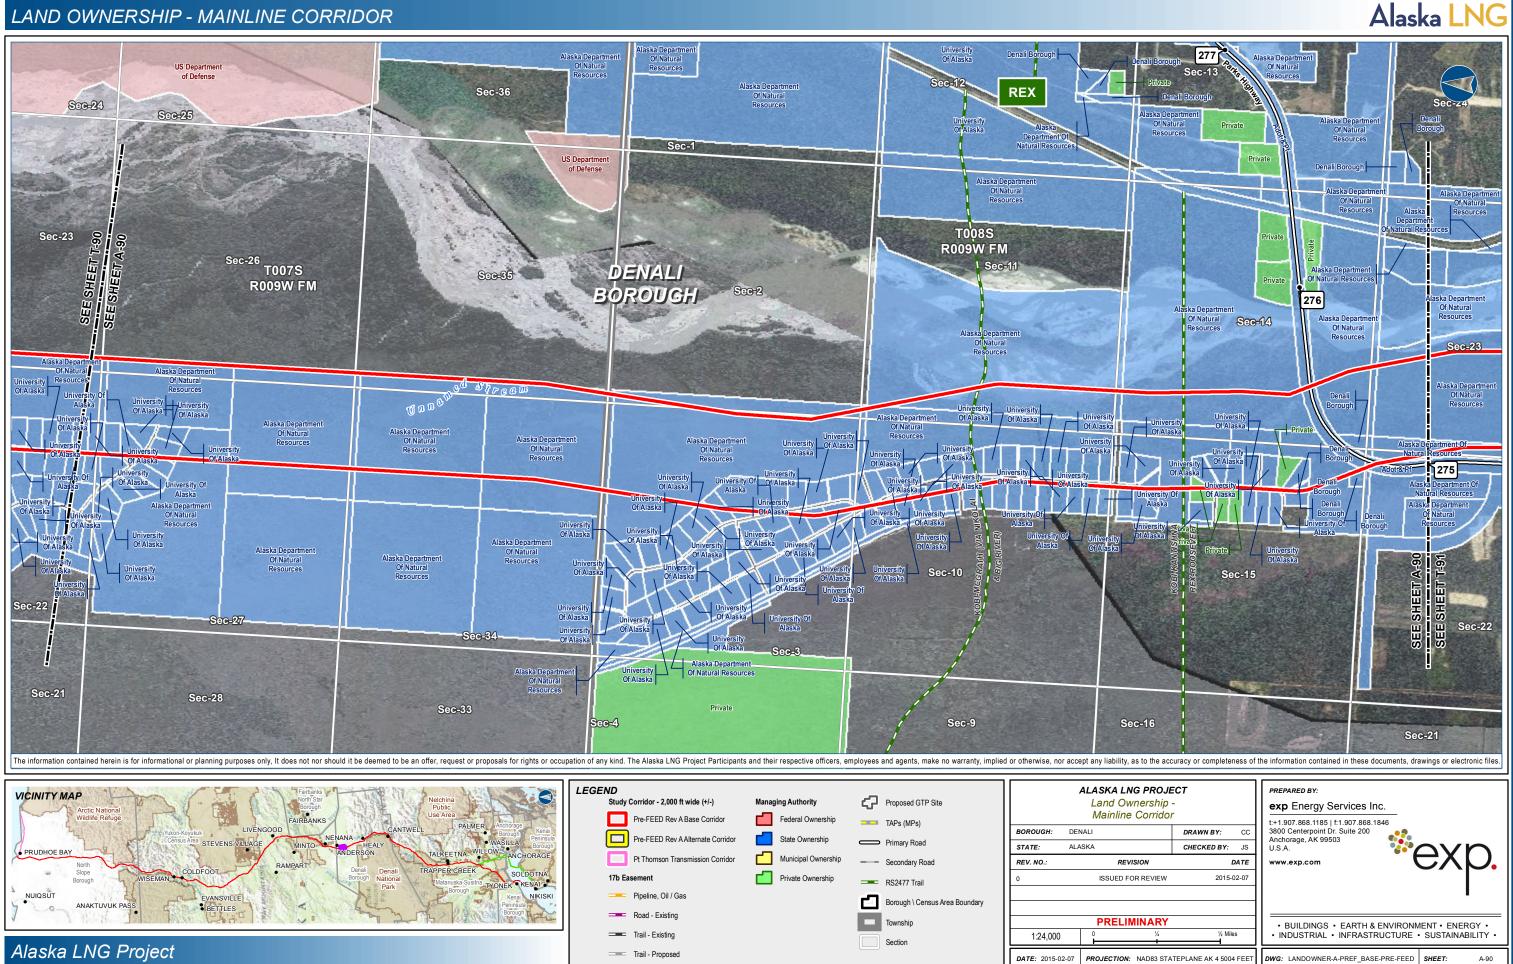

## Mapping Depicting Land Ownership Mainline Corridor

### Resource Report 8, Appendix A

The information contained herein is for informational or planning purposed only, It does not nor should it be deemed to be an offer, request or proposals for rights or occupation of any kind. The Alaska LNG Project Participants and their respective officers, employees and agents, make no warranty, implied or otherwise, nor accept any liability, as to the accuracy or completeness of the information contained in these documents, drawings or electronic files.

# LAND OWNERSHIP - MAINLINE CORRIDOR

DATE: 2015-02-07 PROJECTION: NAD83 STATEPLANE AK 4 5004 FEET DWG: LANDOWNER-A-PREF\_BASE-PRE-FEED SHEET: A-118