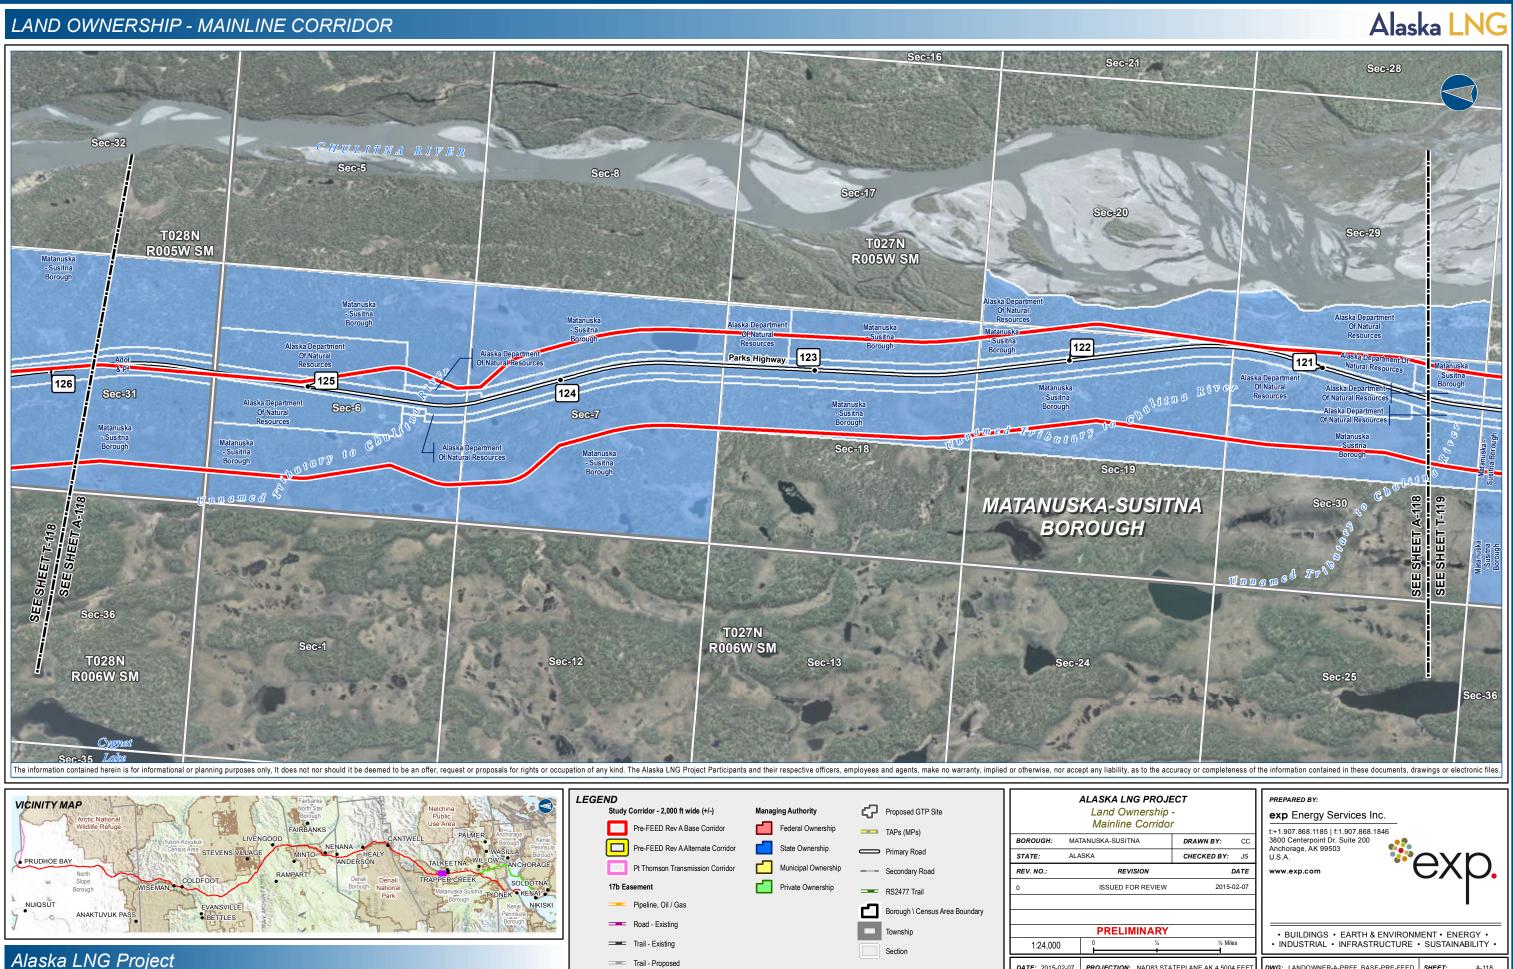

# LAND OWNERSHIP - MAINLINE CORRIDOR

DATE: 2015-02-07 PROJECTION: NAD83 STATEPLANE AK 4 5004 FEET DWG: LANDOWNER-A-PREF\_BASE-PRE-FEED SHEET: A-118