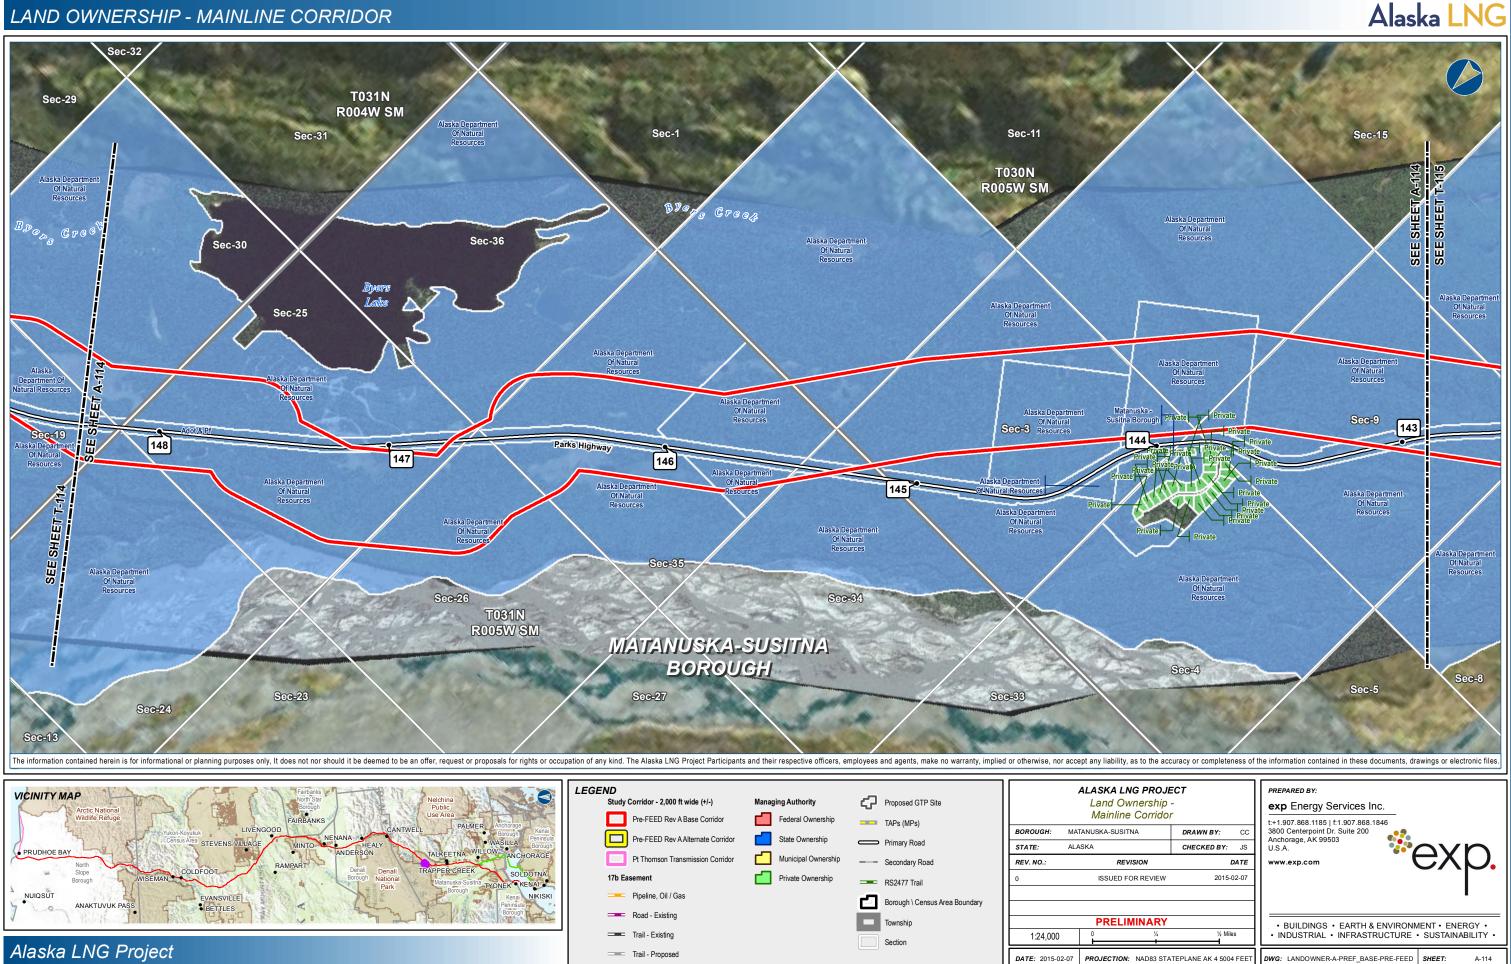

|  |
|                     |                   |       |                                                                                               |  |
|                     |                   |       |                                                                                               |  |
| NARY<br>%           | ½ Mile            | s     | BUILDINGS • EARTH & ENVIRONMENT • ENERGY •     INDUSTRIAL • INFRASTRUCTURE • SUSTAINABILITY • |  |
| AD83 STA            | TEPLANE AK 4 5004 | FEET  | DWG LANDOWNER-A-PREE BASE-PRE-FEED SHEET A-111                                                |  |



| •  | ½ Miles                   | %     |
|----|---------------------------|-------|
| DW | STATEPLANE AK 4 5004 FEET | IAD83 |









# LAND OWNERSHIP - MAINLINE CORRIDOR



















DATE: 2015-02-07 PROJECTION: NAD83 STATEPLANE AK 4 5004 FEET DWG: LANDOWNER-A-PREF\_BASE-PRE-FEED SHEET: A-118