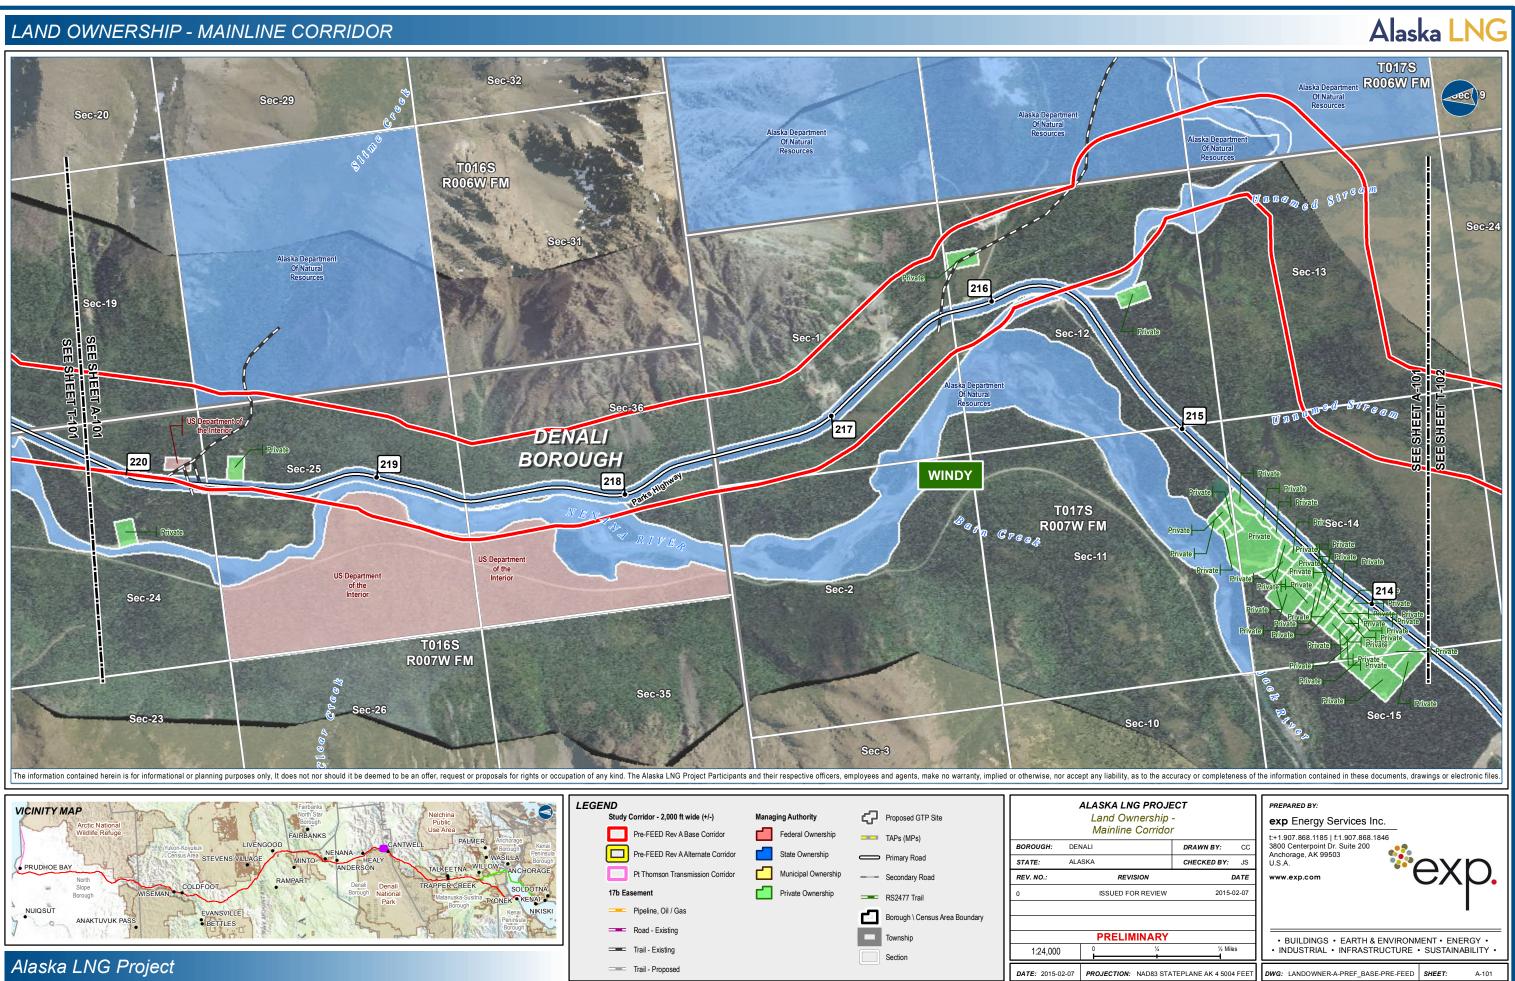

|   |
| D           | ATE  | www.exp.com                                                                                   |   |
| 2015-0      | 2-07 |                                                                                               |   |
|             |      | •                                                                                             |   |
| ½ Mile:     | s    | BUILDINGS • EARTH & ENVIRONMENT • ENERGY •     INDUSTRIAL • INFRASTRUCTURE • SUSTAINABILITY • | = |













|                   |                | н |
|-------------------|----------------|---|
| 1/4               | 1/2 Miles      | I |
| +                 |                | L |
| NAD83 STATEPI ANE | AK 4 5004 FEFT | ſ |













A-96



































Trail - Proposed

\ptalpnz001\TLH\_Geomatics\Projects\ExxonMobil\SCLNG\Mapping\20150130\_ResourceReport\_FinalFercFiling\04\_MXD\RR8\Pre\_FEED\_RevA-A-LandOwner\_RR8\_PREFRte.mxd

| 1.24,000         | · • • • • • • • • • • • • • • • • • • •     | INDOGINAL INTRACTO         |
|------------------|---------------------------------------------|----------------------------|
| DATE: 2015-02-07 | PROJECTION: NAD83 STATEPLANE AK 4 5004 FEET | DWG: LANDOWNER-A-PREF_BASE |

-PRE-FEED **SHEET**: A-104





DATE: 2015-02-07 PROJECTION: NAD83 STATEPLANE AK 4 5004 FEET

DWG: LANDOWNER-A-PREF\_BASE-PRE-FEED SHEET:

A-105























| 1/2 Miles | BUILDINGS • EARTH & ENVIRONMENT • ENERGY •     INDUSTRIAL • INFRASTRUCTURE • SUSTAINABILITY • |
|-----------|--------------------------