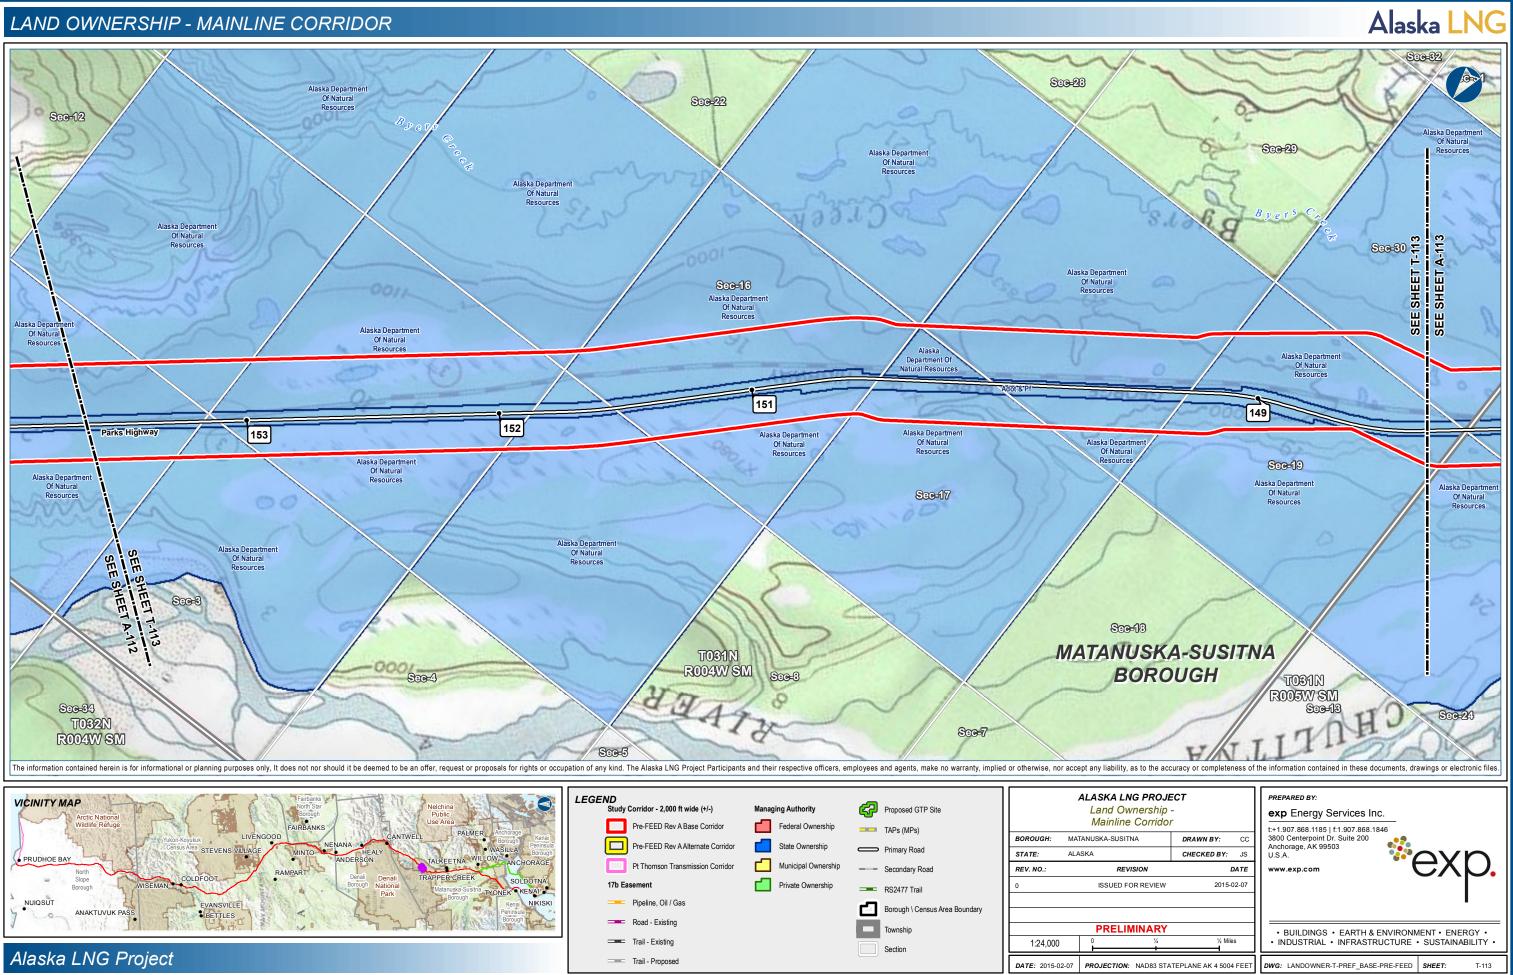

# LAND OWNERSHIP - MAINLINE CORRIDOR

DATE: 2015-02-07 PROJECTION: NAD83 STATEPLANE AK 4 5004 FEET DWG: LANDOWNER-A-PREF\_BASE-PRE-FEED SHEET: A-118