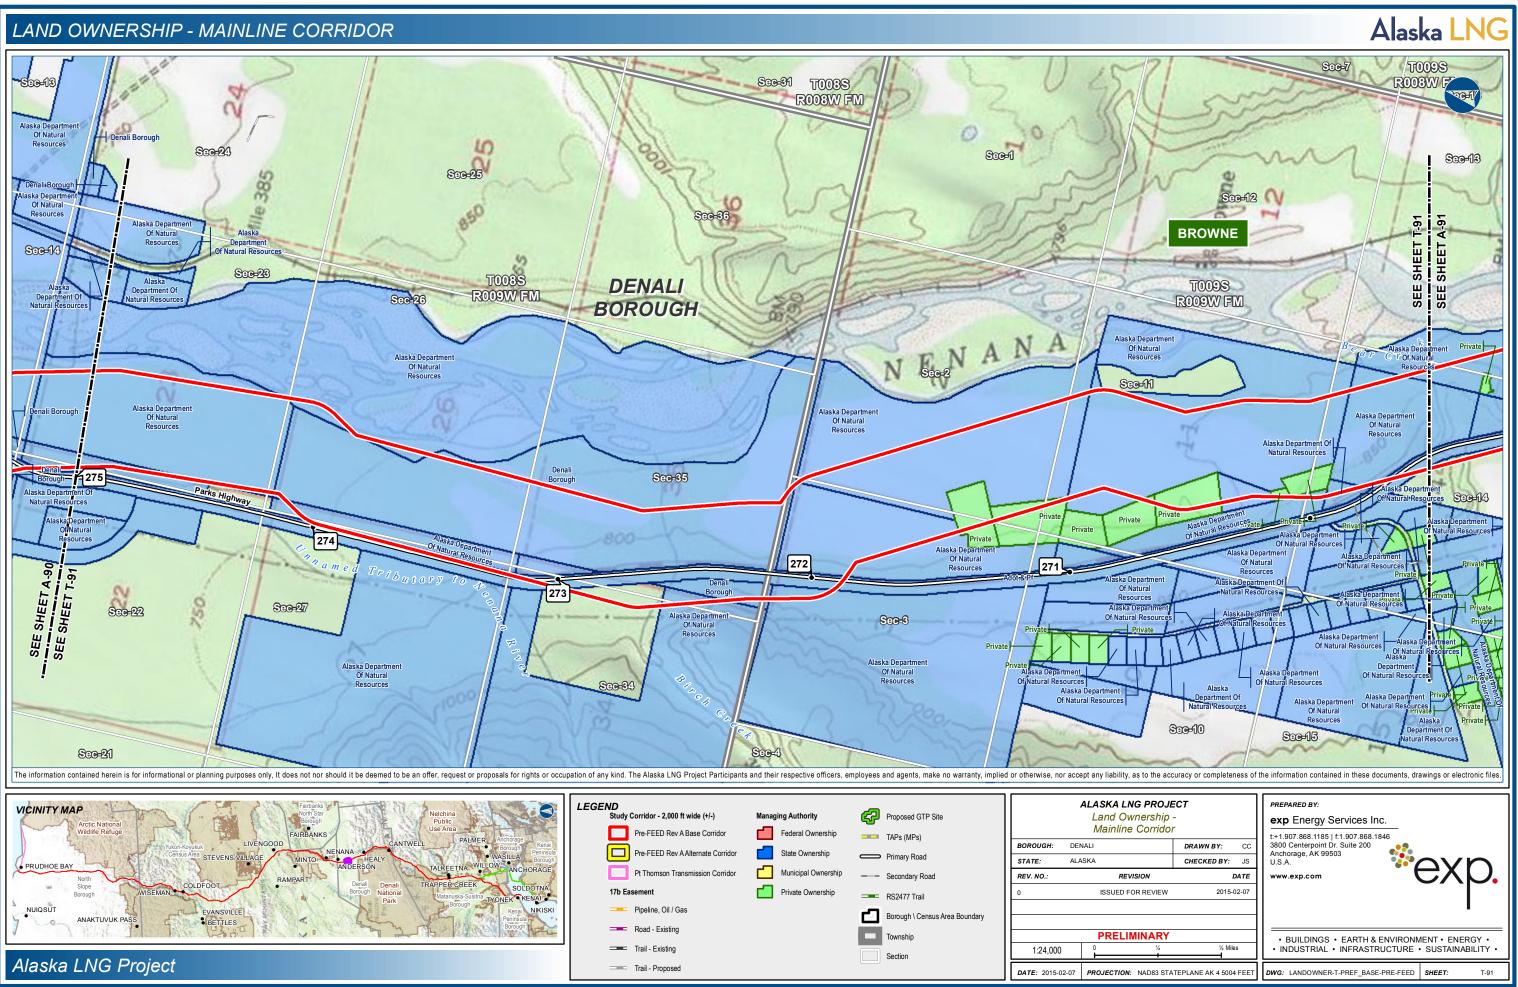

|   |
| DRAWN BY:   | сс   | t+1.907.868.1185   f.1.907.868.1846<br>3800 Centerpoint Dr. Suite 200                         |   |
| CHECKED BY: | JS   | Anchorage, AK 99503<br>U.S.A.                                                                 |   |
| D           | ATE  | www.exp.com                                                                                   |   |
| 2015-0      | 2-07 |                                                                                               |   |
|             |      | •                                                                                             |   |
| ½ Mile:     | s    | BUILDINGS • EARTH & ENVIRONMENT • ENERGY •     INDUSTRIAL • INFRASTRUCTURE • SUSTAINABILITY • | = |













|                   |                | н |
|-------------------|----------------|---|
| 1/4               | 1/2 Miles      | I |
| +                 |                | L |
| NAD83 STATEPI ANE | AK 4 5004 FEFT | ſ |













A-96



































Trail - Proposed

\ptalpnz001\TLH\_Geomatics\Projects\ExxonMobil\SCLNG\Mapping\20150130\_ResourceReport\_FinalFercFiling\04\_MXD\RR8\Pre\_FEED\_RevA-A-LandOwner\_RR8\_PREFRte.mxd

| 1.24,000         | · • • • • • • • • • • • • • • • • • • •     | INDOGINAL INTRACTO         |
|------------------|---------------------------------------------|----------------------------|
| DATE: 2015-02-07 | PROJECTION: NAD83 STATEPLANE AK 4 5004 FEET | DWG: LANDOWNER-A-PREF_BASE |

-PRE-FEED **SHEET**: A-104





DATE: 2015-02-07 PR