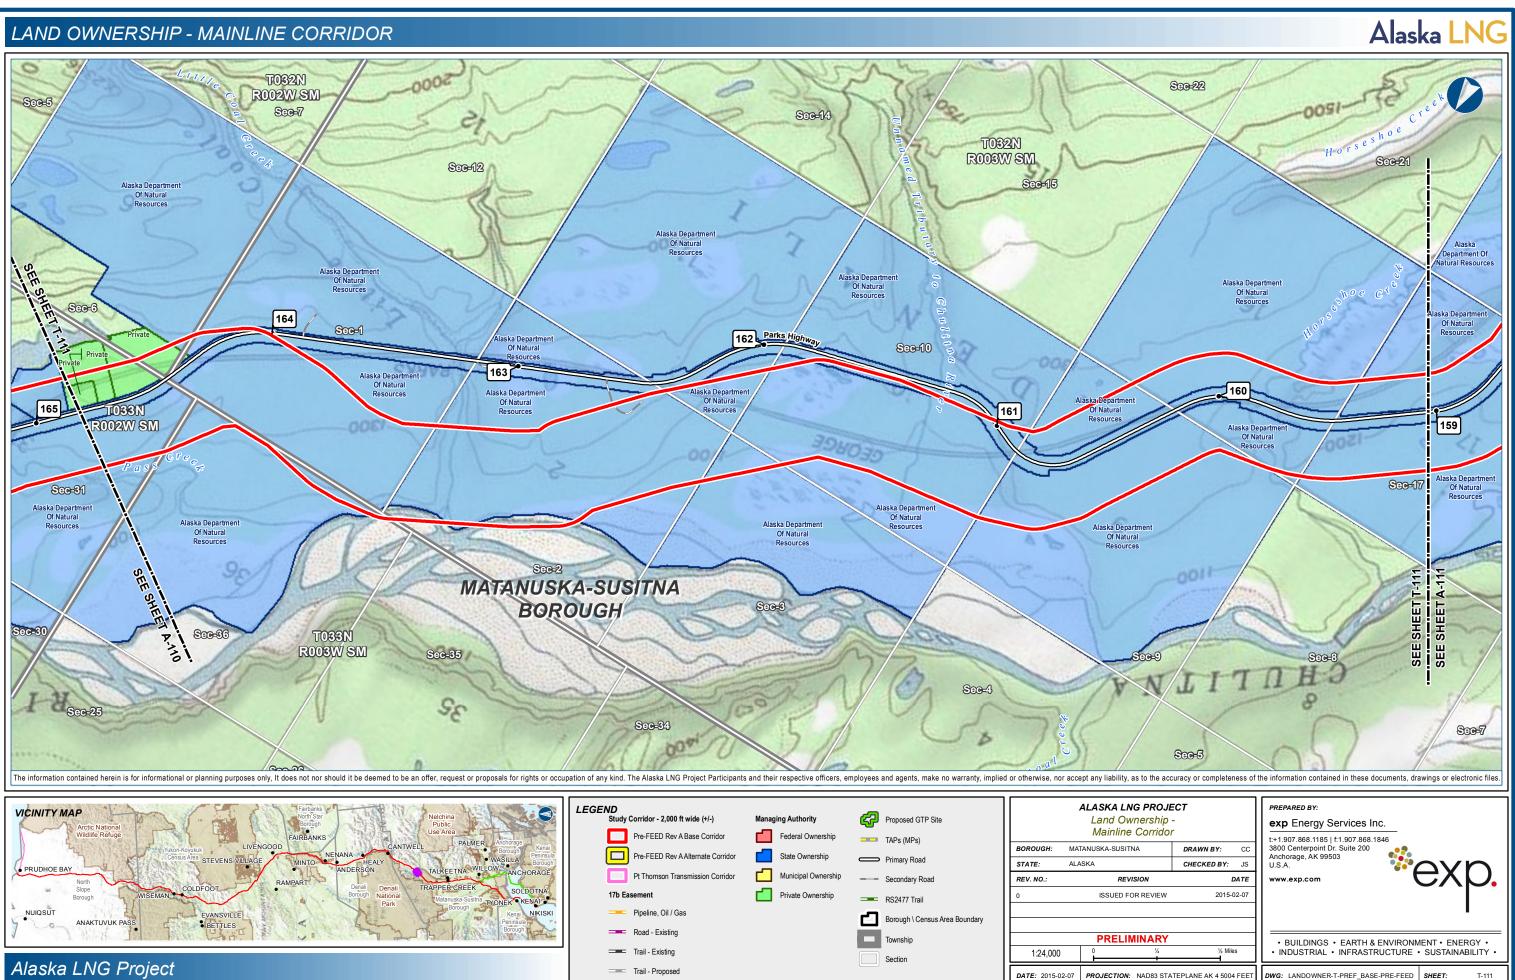

Alaska LNG Project

| PROJE               | CT                |       | PREPARED BY:                                                                                  |  |
|---------------------|-------------------|-------|-----------------------------------------------------------------------------------------------|--|
| ership -<br>orridor |                   |       | exp Energy Services Inc.                                                                      |  |
|                     | DRAWN BY:         | сс    | t:+1.907.868.1185   f:1.907.868.1846<br>3800 Centerpoint Dr. Suite 200                        |  |
|                     | CHECKED BY:       | JS    | Anchorage, AK 99503<br>U.S.A.                                                                 |  |
| DN .                | Ľ                 | DATE  | www.exp.com                                                                                   |  |
| REVIEW              | 2015-0            | 02-07 |                                                                                               |  |
|                     |                   |       |                                                                                               |  |
|                     |                   |       |                                                                                               |  |
| NARY<br>%           | ½ Mile            | s     | BUILDINGS • EARTH & ENVIRONMENT • ENERGY •     INDUSTRIAL • INFRASTRUCTURE • SUSTAINABILITY • |  |
| AD83 STA            | TEPLANE AK 4 5004 | FEET  | DWG LANDOWNER-A-PREE BASE-PRE-FEED SHEET A-111                                                |  |