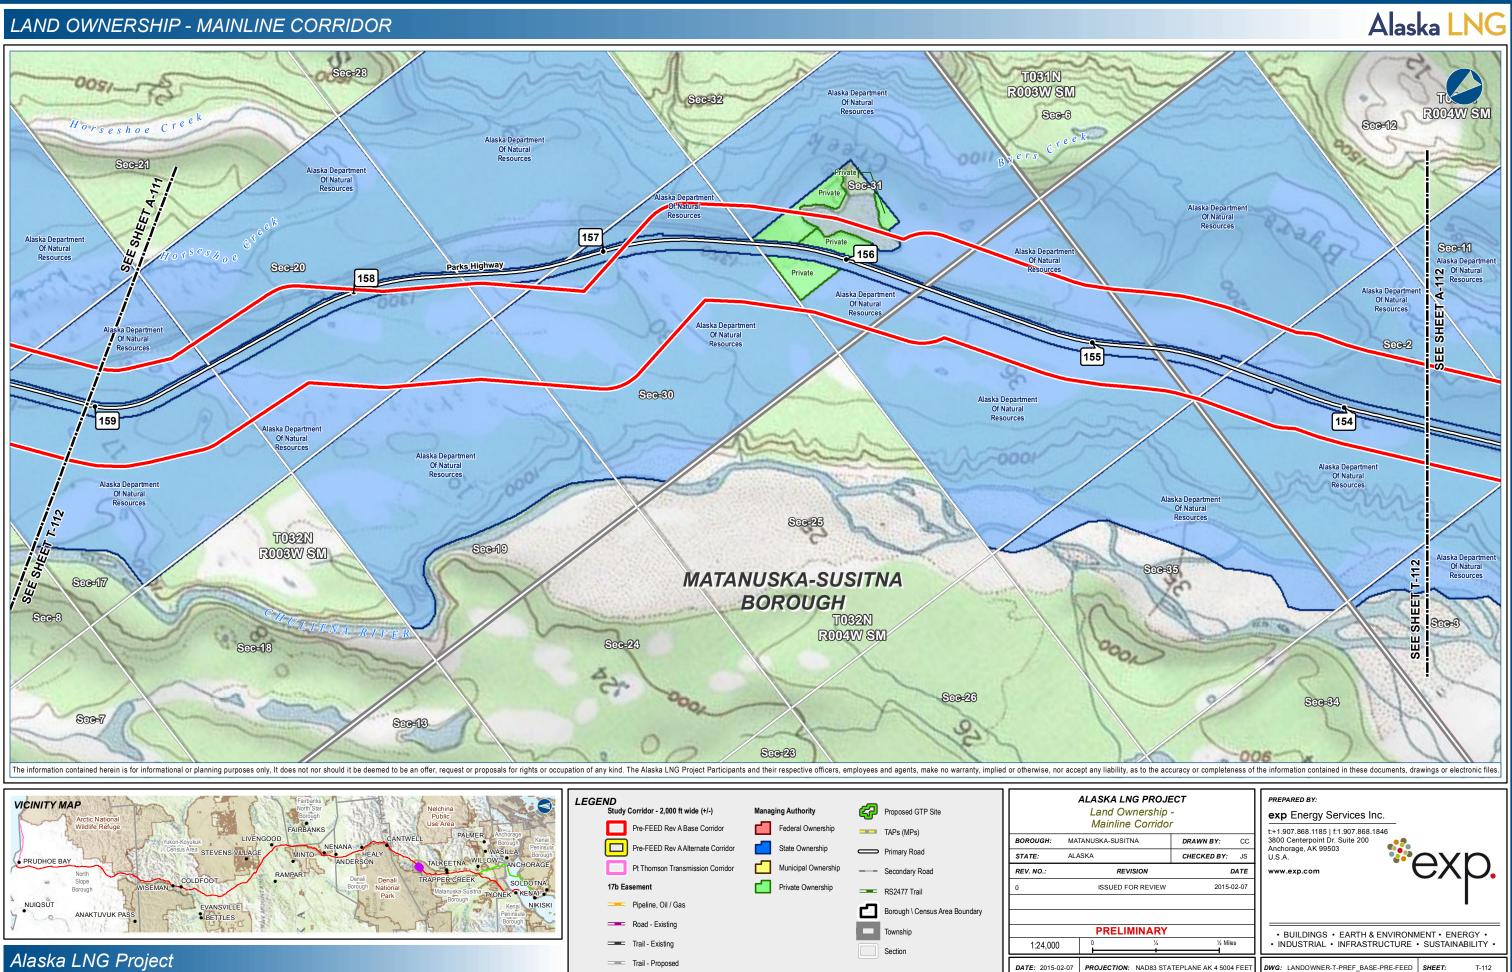

Alaska LNG Project

| PROJE               | CT                |       | PREPARED BY:                                                                                  |  |
|---------------------|-------------------|-------|-----------------------------------------------------------------------------------------------|--|
| ership -<br>orridor |                   |       | exp Energy Services Inc.                                                                      |  |
|                     | DRAWN BY:         | сс    | t:+1.907.868.1185   f:1.907.868.1846<br>3800 Centerpoint Dr. Suite 200                        |  |
|                     | CHECKED BY:       | JS    | Anchorage, AK 99503<br>U.S.A.                                                                 |  |
| DN .                | Ľ                 | DATE  | www.exp.com                                                                                   |  |
| REVIEW              | 2015-0            | 02-07 |                                                                                               |  |
|                     |                   |       |                                                                                               |  |
|                     |                   |       |                                                                                               |  |
| NARY<br>%           | ½ Mile            | s     | BUILDINGS • EARTH & ENVIRONMENT • ENERGY •     INDUSTRIAL • INFRASTRUCTURE • SUSTAINABILITY • |  |
| AD83 STA            | TEPLANE AK 4 5004 | FEET  | DWG LANDOWNER-A-PREE BASE-PRE-FEED SHEET A-111                                                |  |