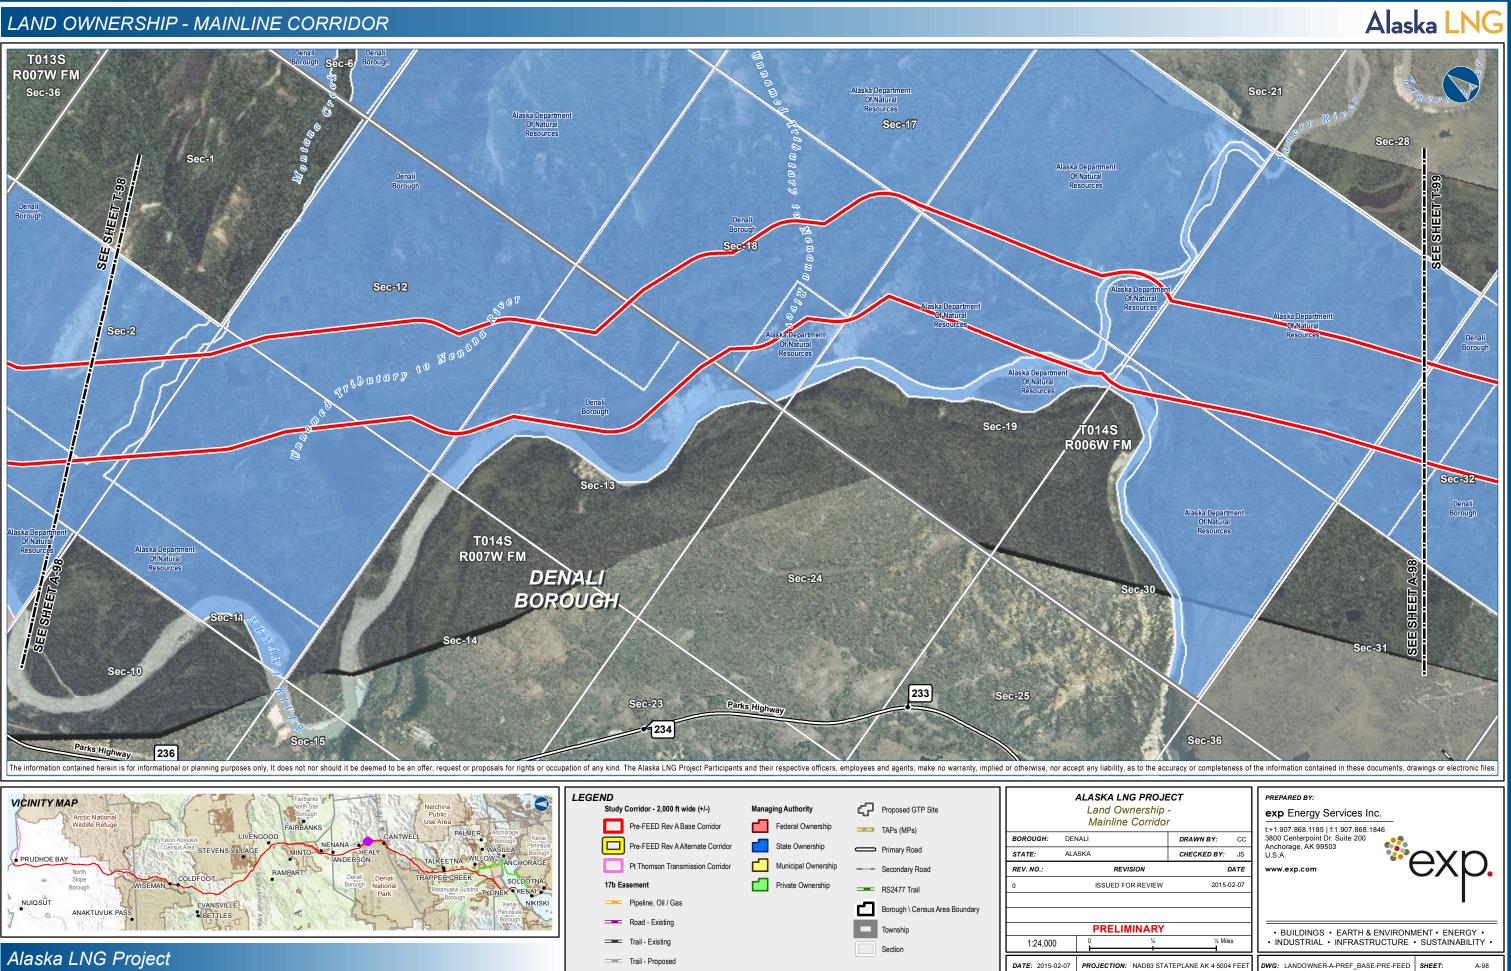

# LAND OWNERSHIP - MAINLINE CORRIDOR

DATE: 2015-02-07 PROJECTION: NAD83 STATEPLANE AK 4 5004 FEET DWG: LANDOWNER-A-PREF\_BASE-PRE-FEED SHEET: A-118