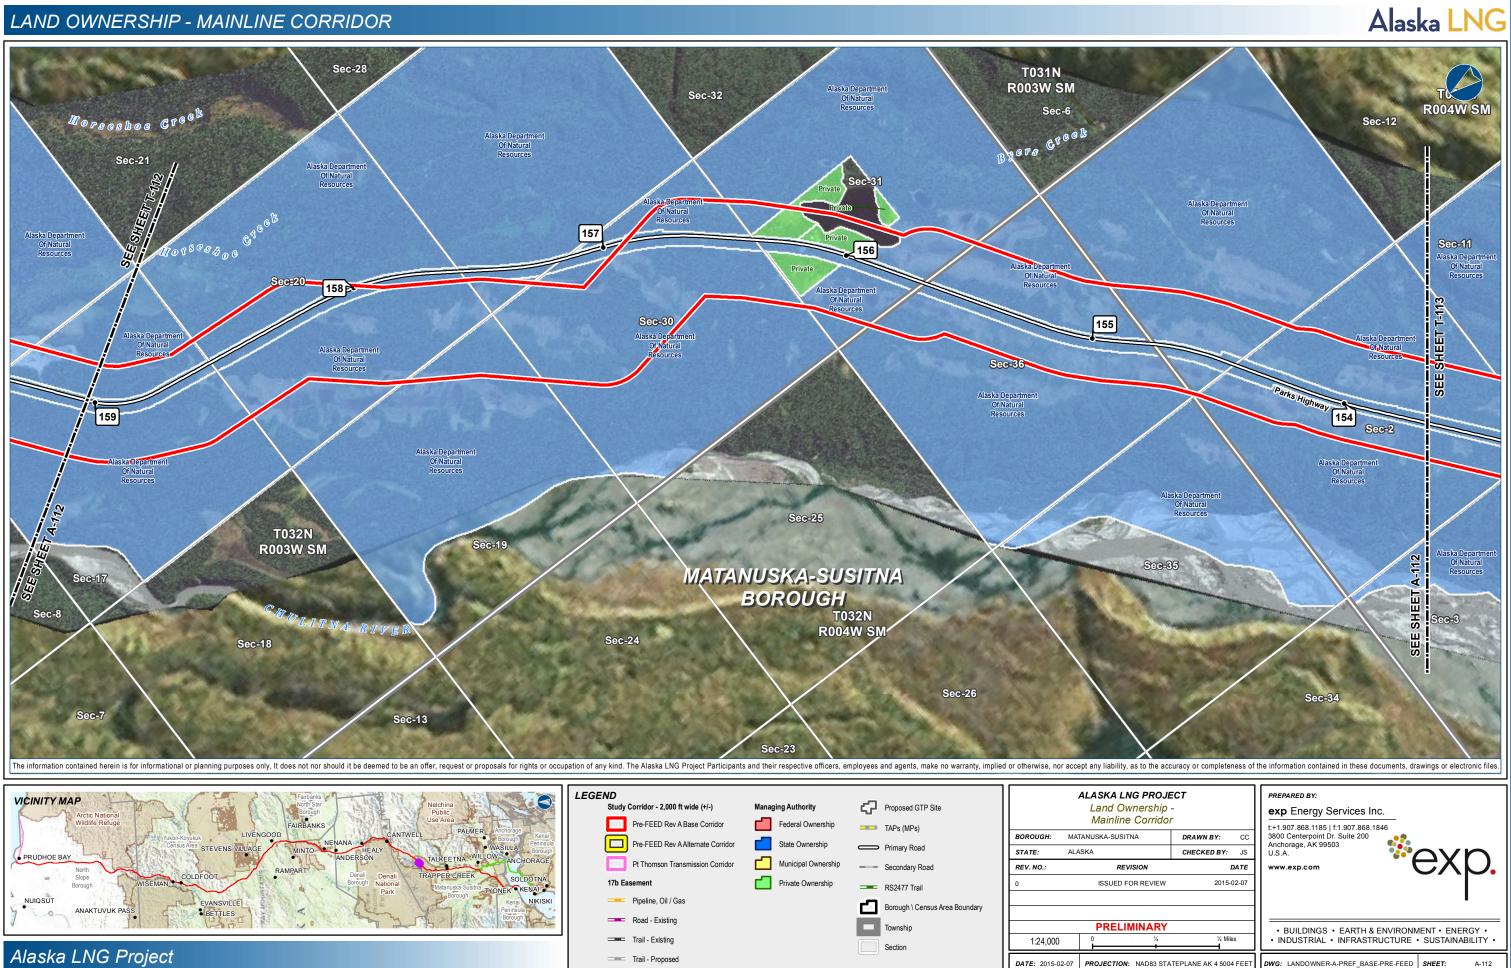

# LAND OWNERSHIP - MAINLINE CORRIDOR

DATE: 2015-02-07 PROJECTION: NAD83 STATEPLANE AK 4 5004 FEET DWG: LANDOWNER-A-PREF\_BASE-PRE-FEED SHEET: A-118