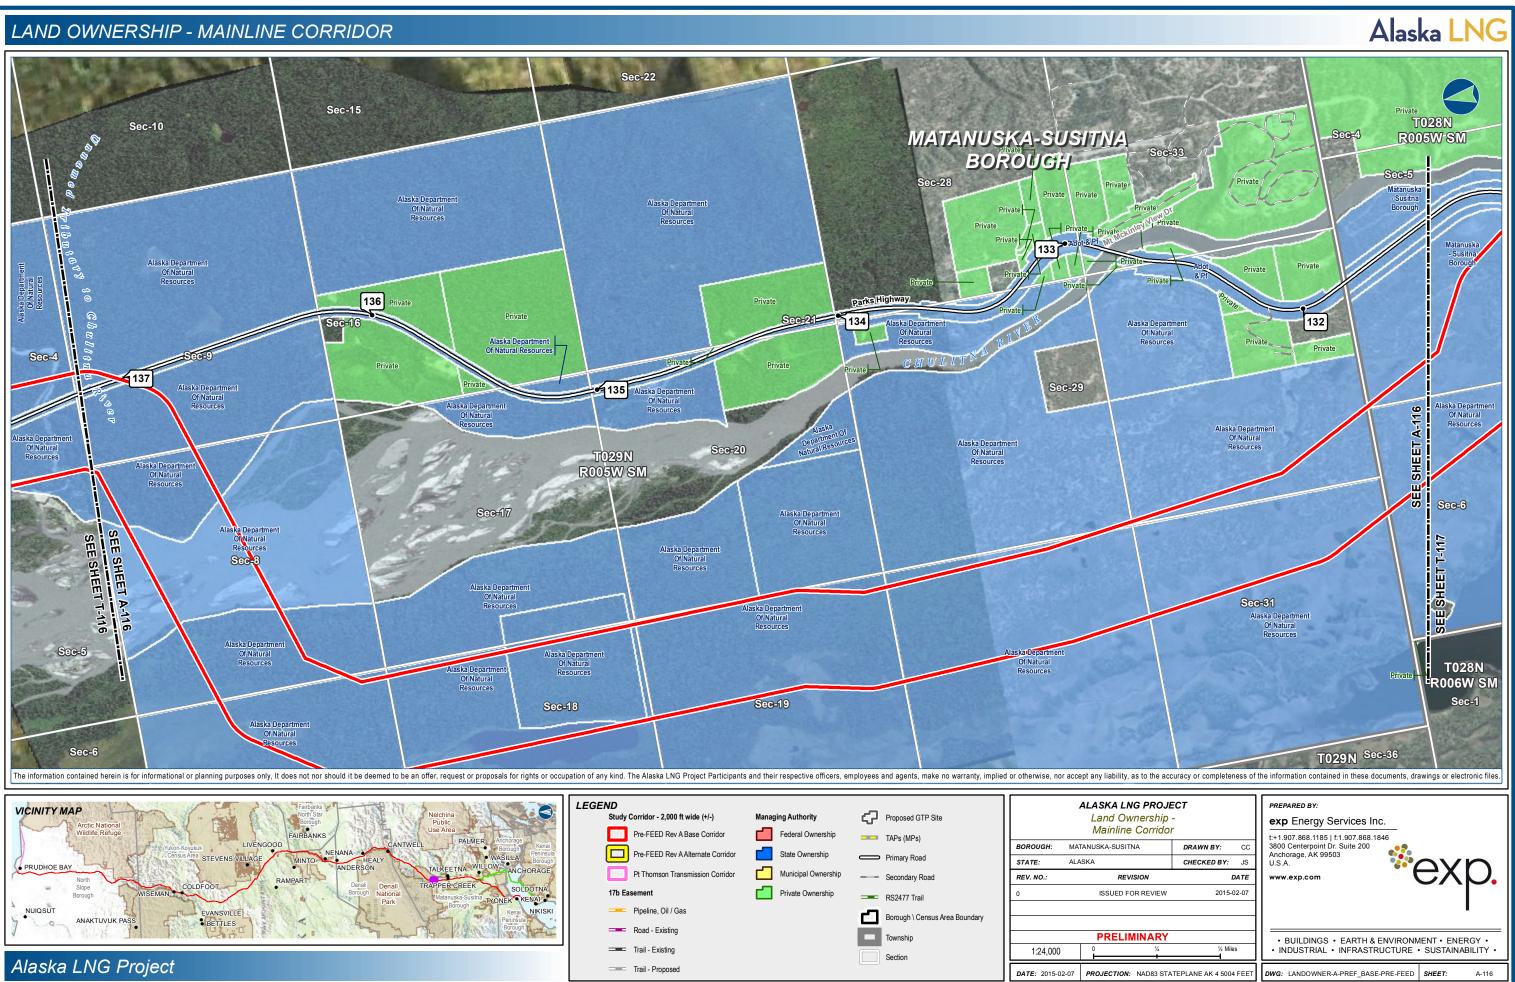

# LAND OWNERSHIP - MAINLINE CORRIDOR

DATE: 2015-02-07 PROJECTION: NAD83 STATEPLANE AK 4 5004 FEET DWG: LANDOWNER-A-PREF\_BASE-PRE-FEED SHEET: A-118