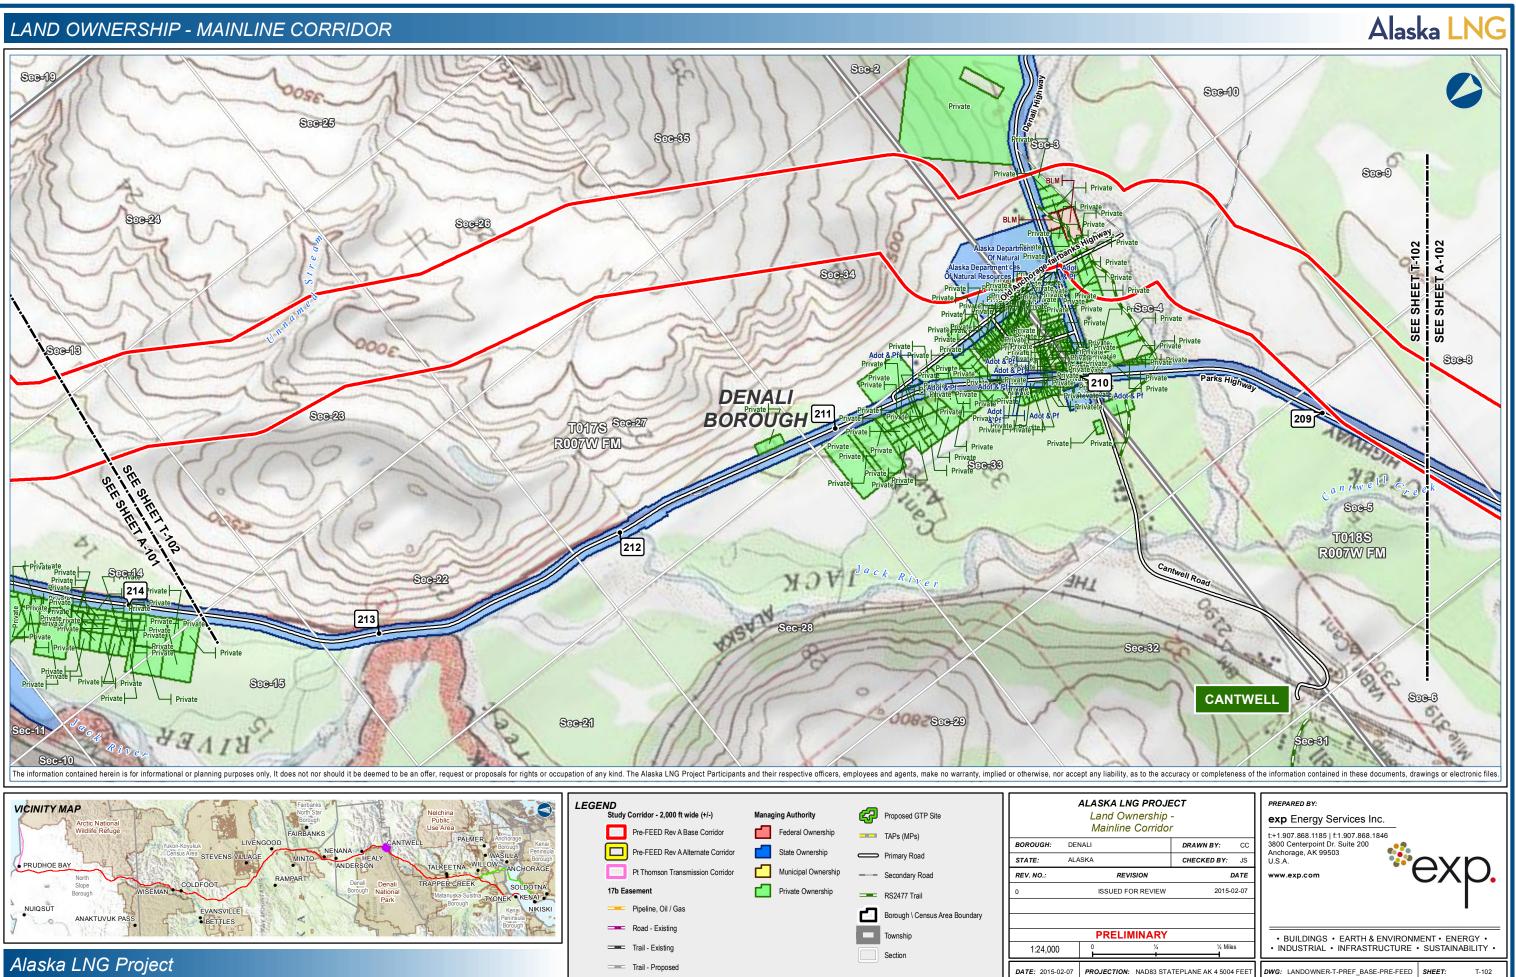

|   |
| D           | ATE  | www.exp.com                                                                                   |   |
| 2015-0      | 2-07 |                                                                                               |   |
|             |      | •                                                                                             |   |
| ½ Mile:     | s    | BUILDINGS • EARTH & ENVIRONMENT • ENERGY •     INDUSTRIAL • INFRASTRUCTURE • SUSTAINABILITY • | = |













|                   |                | н |
|-------------------|----------------|---|
| 1/4               | 1/2 Miles      | I |
| +                 |                | L |
| NAD83 STATEPI ANE | AK 4 5004 FEFT | ſ |













A-96



































Trail - Proposed

\ptalpnz001\TLH\_Geomatics\Projects\ExxonMobil\SCLNG\Mapping\20150130\_ResourceReport\_FinalFercFiling\04\_MXD\RR8\Pre\_FEED\_RevA-A-LandOwner\_RR8\_PREFRte.mxd

| 1.24,000         | · • • • • • • • • • • • • • • • • • • •     | INDOGINAL INTRACTO         |
|------------------|---------------------------------------------|----------------------------|
| DATE: 2015-02-07 | PROJECTION: NAD83 STATEPLANE AK 4 5004 FEET | DWG: LANDOWNER-A-PREF_BASE |

-PRE-FEED **SHEET**: A-104





DATE: 2015-02-07 PROJECTION: NAD83 STATEPLANE AK 4 5004 FEET

DWG: LANDOWNER-A-PREF\_BASE-PRE-FEED SHEET:

A-105























| 1/2 Miles | BUILDINGS • EARTH & ENVIRONMENT • ENERGY •     INDUSTRIAL • INFRASTRUCTURE • SUSTAINABILITY • |
|-----------|----------------------------