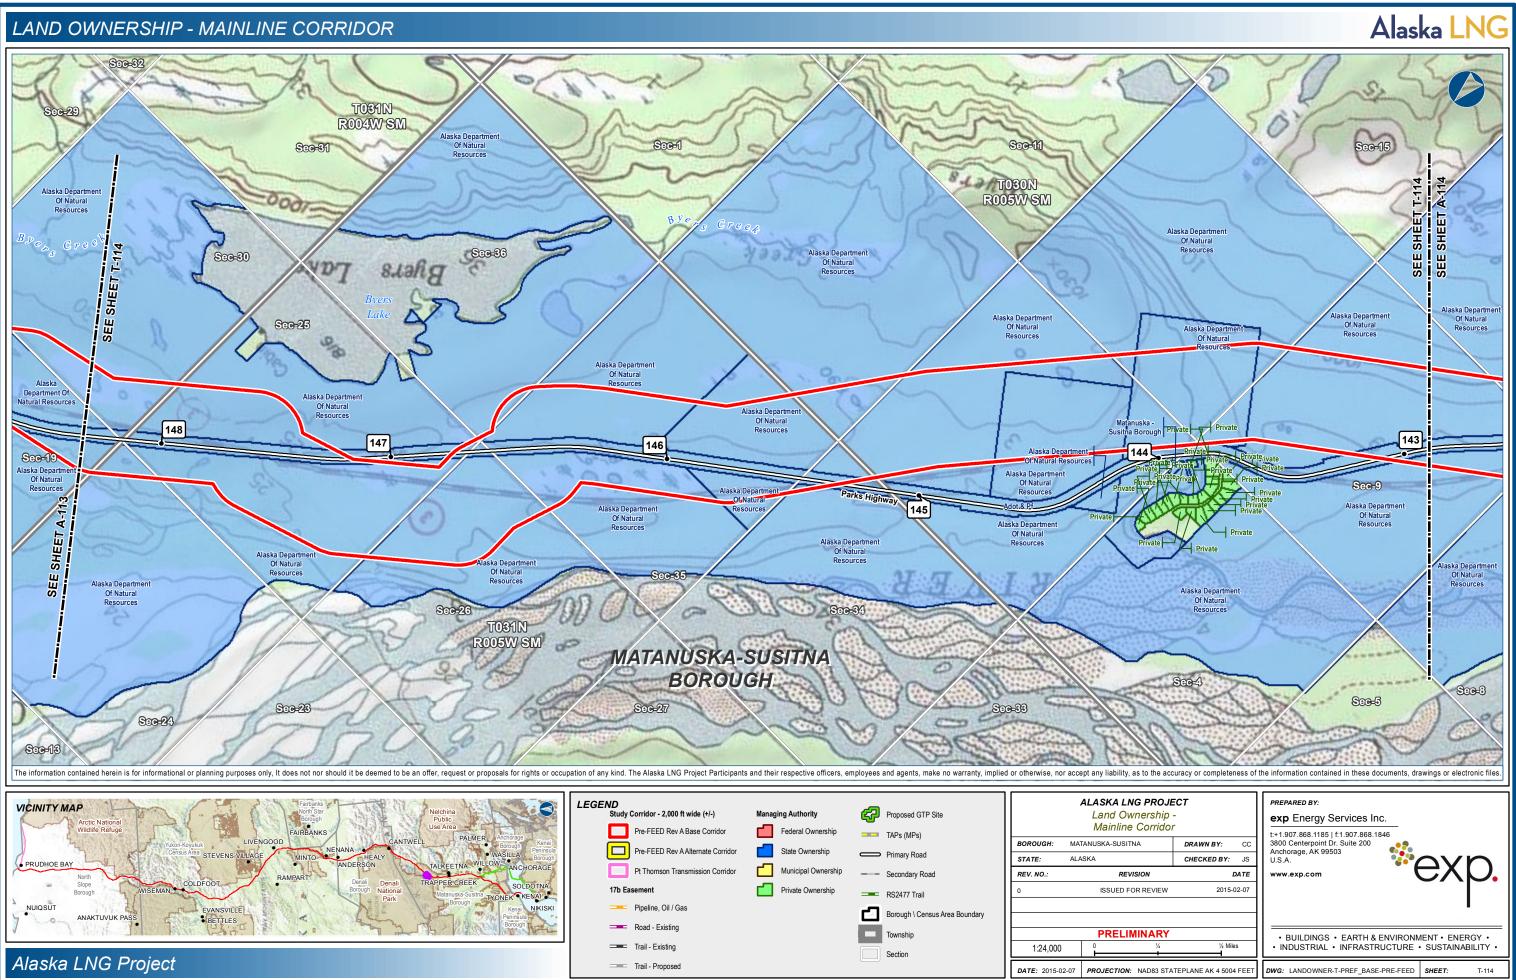

# LAND OWNERSHIP - MAINLINE CORRIDOR

DATE: 2015-02-07 PROJECTION: NAD83 STATEPLANE AK 4 5004 FEET DWG: LANDOWNER-A-PREF\_BASE-PRE-FEED SHEET: A-118