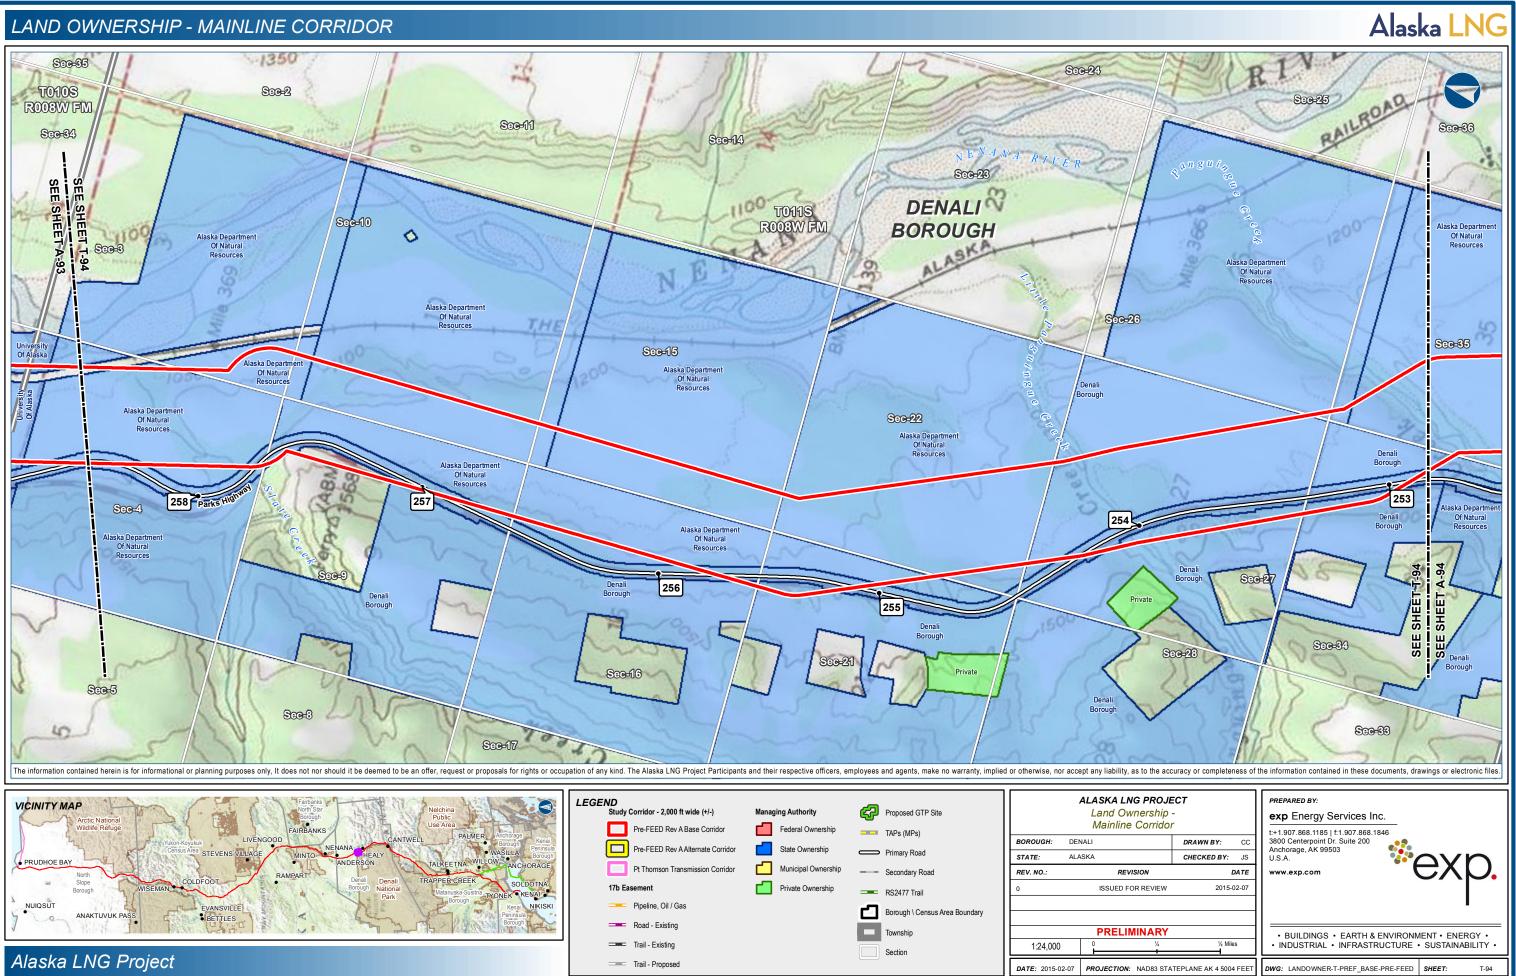

r>U.S.A.                                                                 |   |
| D           | ATE  | www.exp.com                                                                                   |   |
| 2015-0      | 2-07 |                                                                                               |   |
|             |      | •                                                                                             |   |
| ½ Mile:     | s    | BUILDINGS • EARTH & ENVIRONMENT • ENERGY •     INDUSTRIAL • INFRASTRUCTURE • SUSTAINABILITY • | = |













|                   |                | н |
|-------------------|----------------|---|
| 1/4               | 1/2 Miles      | I |
| +                 |                | L |
| NAD83 STATEPI ANE | AK 4 5004 FEFT | ſ |













A-96



































Trail - Proposed

\ptalpnz001\TLH\_Geomatics\Projects\ExxonMobil\SCLNG\Mapping\20150130\_ResourceReport\_FinalFercFiling\04\_MXD\RR8\Pre\_FEED\_RevA-A-LandOwner\_RR8\_PREFRte.mxd

| 1.24,000         | · • • • • • • • • • • • • • • • • • • •     | INDOGINAL INTRACTO         |
|------------------|---------------------------------------------|----------------------------|
| DATE: 2015-02-07 | PROJECTION: NAD83 STATEPLANE AK 4 5004 FEET | DWG: LANDOWNER-A-PREF_BASE |

-PRE-FEED **SHEET**: A-104





DATE: 2015-02-07 PROJECTION: NAD83 STATEPLANE AK 4 5004 FEET

DWG: LANDOWNER-A-PREF\_BASE-PRE-FEED SHEET:

A-105























| 1/2 Miles | BUILDINGS • EARTH & ENVIRONMENT • ENERGY •     INDUSTRIAL • INFRASTRUCTURE • SUSTAINABILITY • |
|