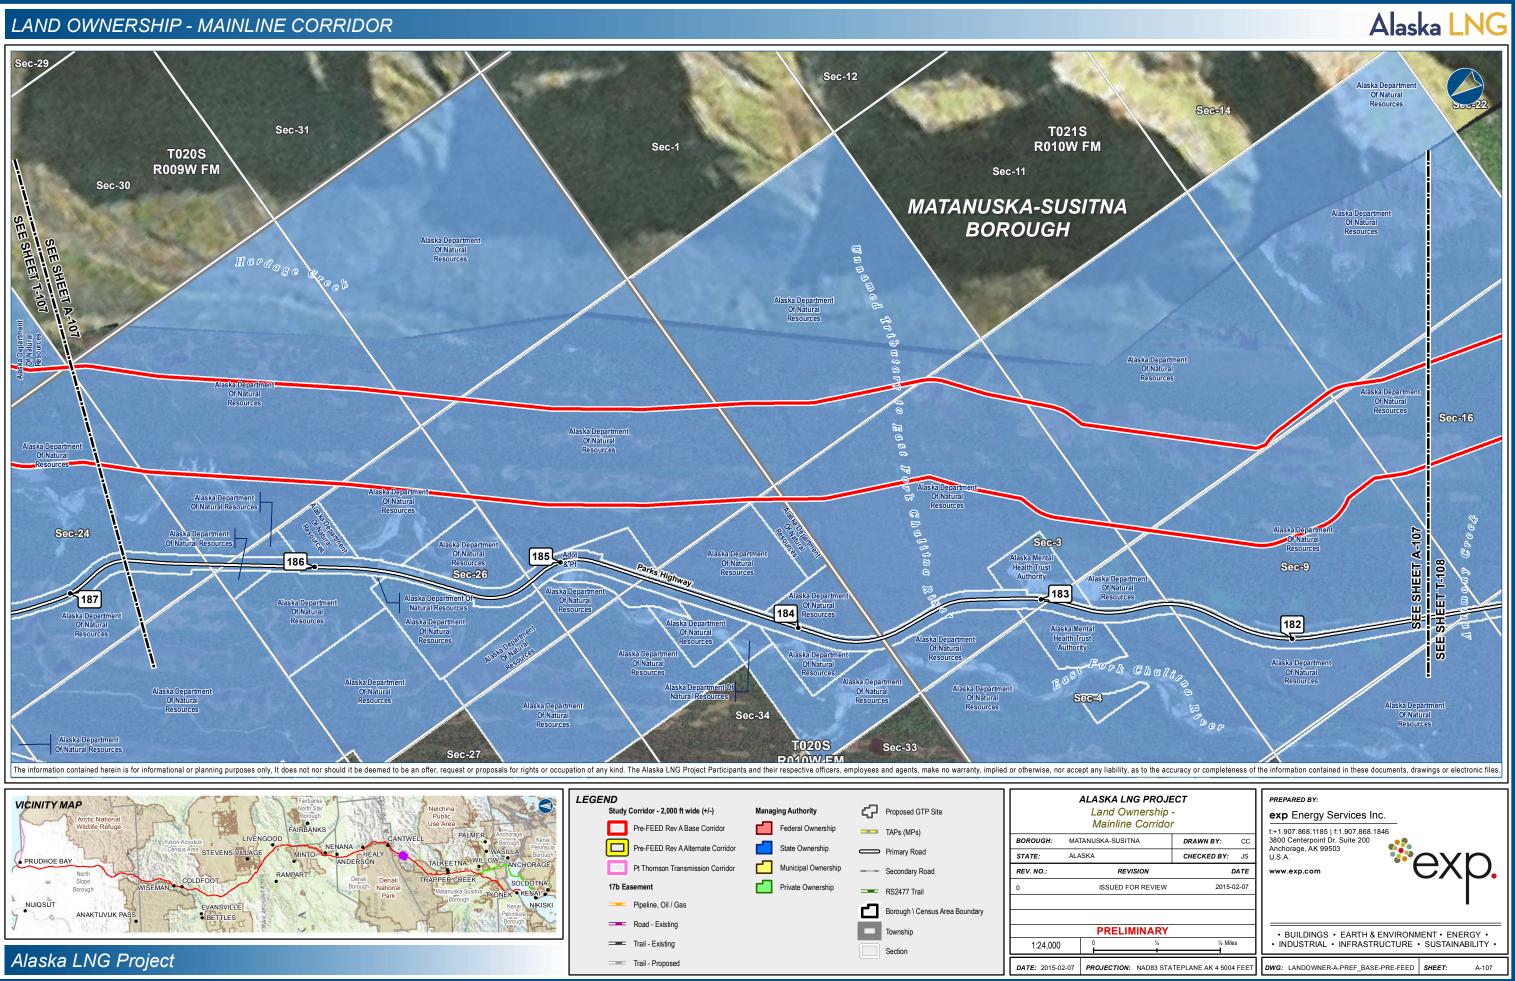

# LAND OWNERSHIP - MAINLINE CORRIDOR

DATE: 2015-02-07 PROJECTION: NAD83 STATEPLANE AK 4 5004 FEET DWG: LANDOWNER-A-PREF\_BASE-PRE-FEED SHEET: A-118