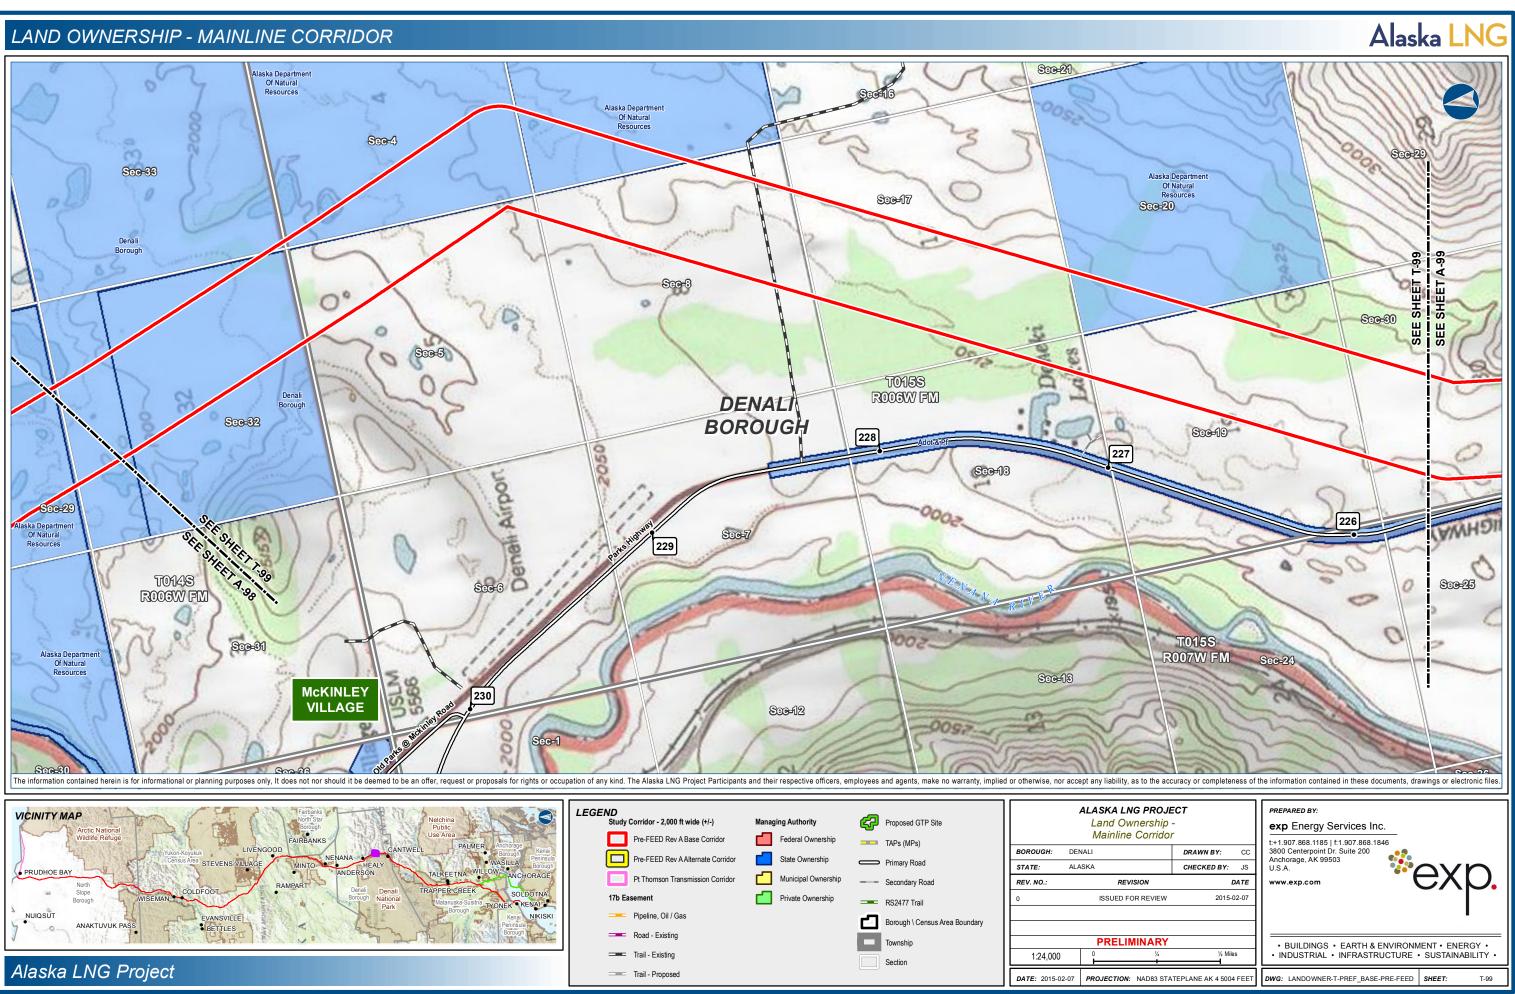

# LAND OWNERSHIP - MAINLINE CORRIDOR

DATE: 2015-02-07 PROJECTION: NAD83 STATEPLANE AK 4 5004 FEET DWG: LANDOWNER-A-PREF\_BASE-PRE-FEED SHEET: A-118