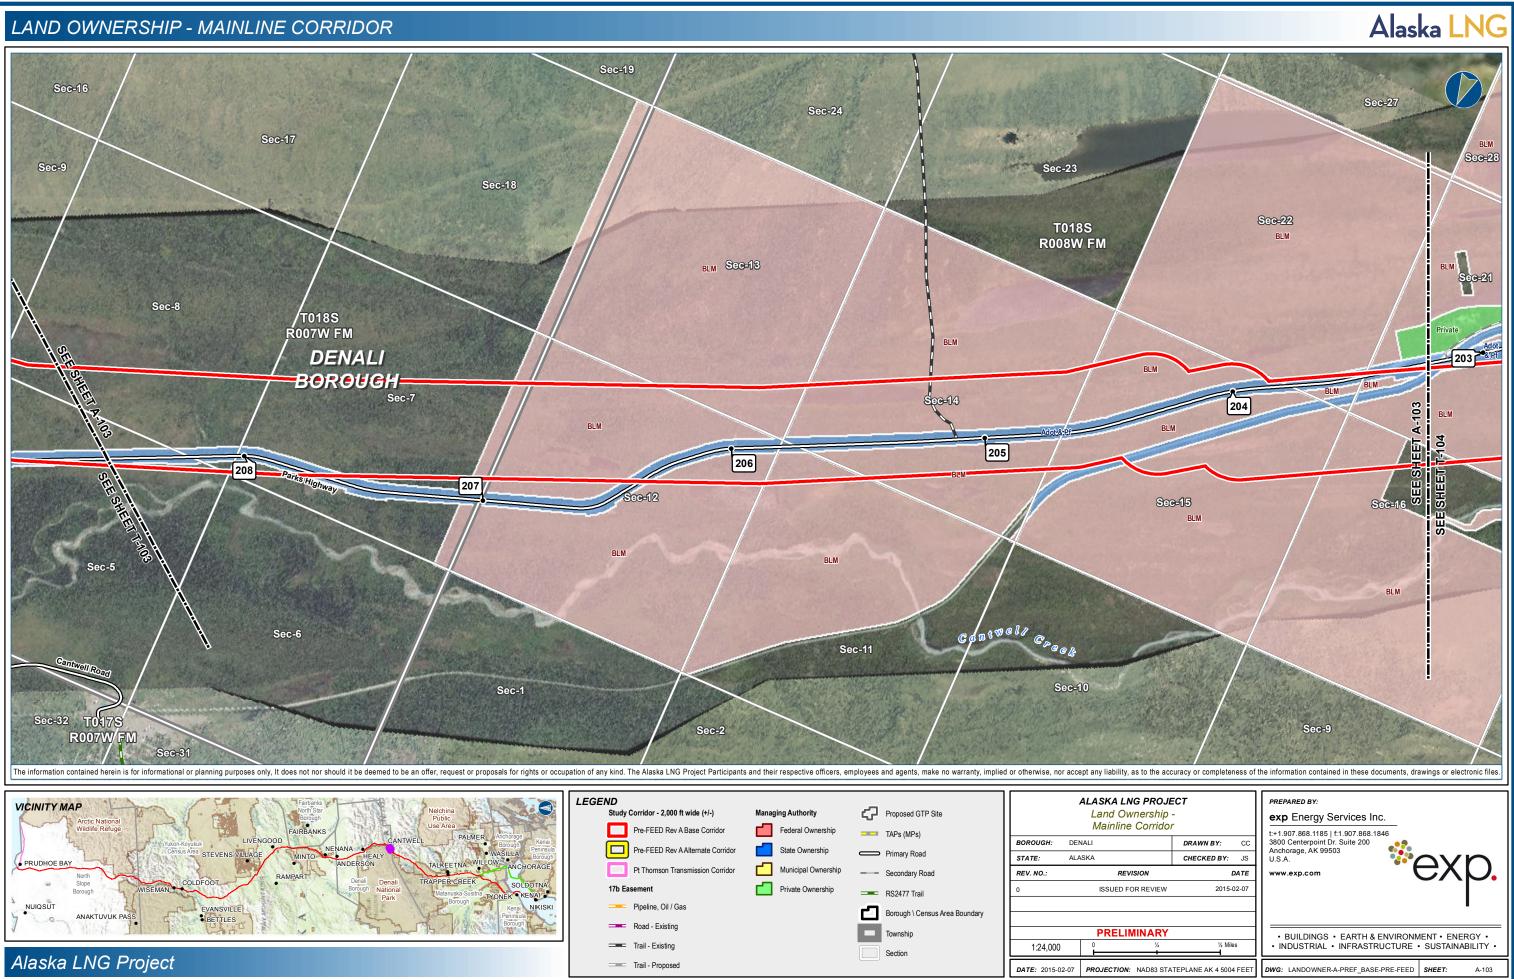

|   |
| D           | ATE  | www.exp.com                                                                                   |   |
| 2015-0      | 2-07 |                                                                                               |   |
|             |      | •                                                                                             |   |
| ½ Mile:     | s    | BUILDINGS • EARTH & ENVIRONMENT • ENERGY •     INDUSTRIAL • INFRASTRUCTURE • SUSTAINABILITY • | = |













|                   |                | н |
|-------------------|----------------|---|
| 1/4               | 1/2 Miles      | I |
| +                 |                | L |
| NAD83 STATEPI ANE | AK 4 5004 FEFT | ſ |













A-96



































Trail - Proposed

\ptalpnz001\TLH\_Geomatics\Projects\ExxonMobil\SCLNG\Mapping\20150130\_ResourceReport\_FinalFercFiling\04\_MXD\RR8\Pre\_FEED\_RevA-A-LandOwner\_RR8\_PREFRte.mxd

| 1.24,000         | · • • • • • • • • • • • • • • • • • • •     | INDOGINAL INTRACTO         |
|------------------|---------------------------------------------|----------------------------|
| DATE: 2015-02-07 | PROJECTION: NAD83 STATEPLANE AK 4 5004 FEET | DWG: LANDOWNER-A-PREF_BASE |

-PRE-FEED **SHEET**: A-104





DATE: 2015-02-07 PROJECTION: NAD83 STATEPLANE AK 4 5004 FEET

DWG: LANDOWNER-A-PREF\_BASE-PRE-FEED SHEET:

A-105























| 1/2 Miles | BUILDINGS • EARTH & ENVIRONMENT • ENERGY •     INDUSTRIAL • INFRASTRUCTURE • SUSTAINABILITY • |
|-----------|----------------------------------