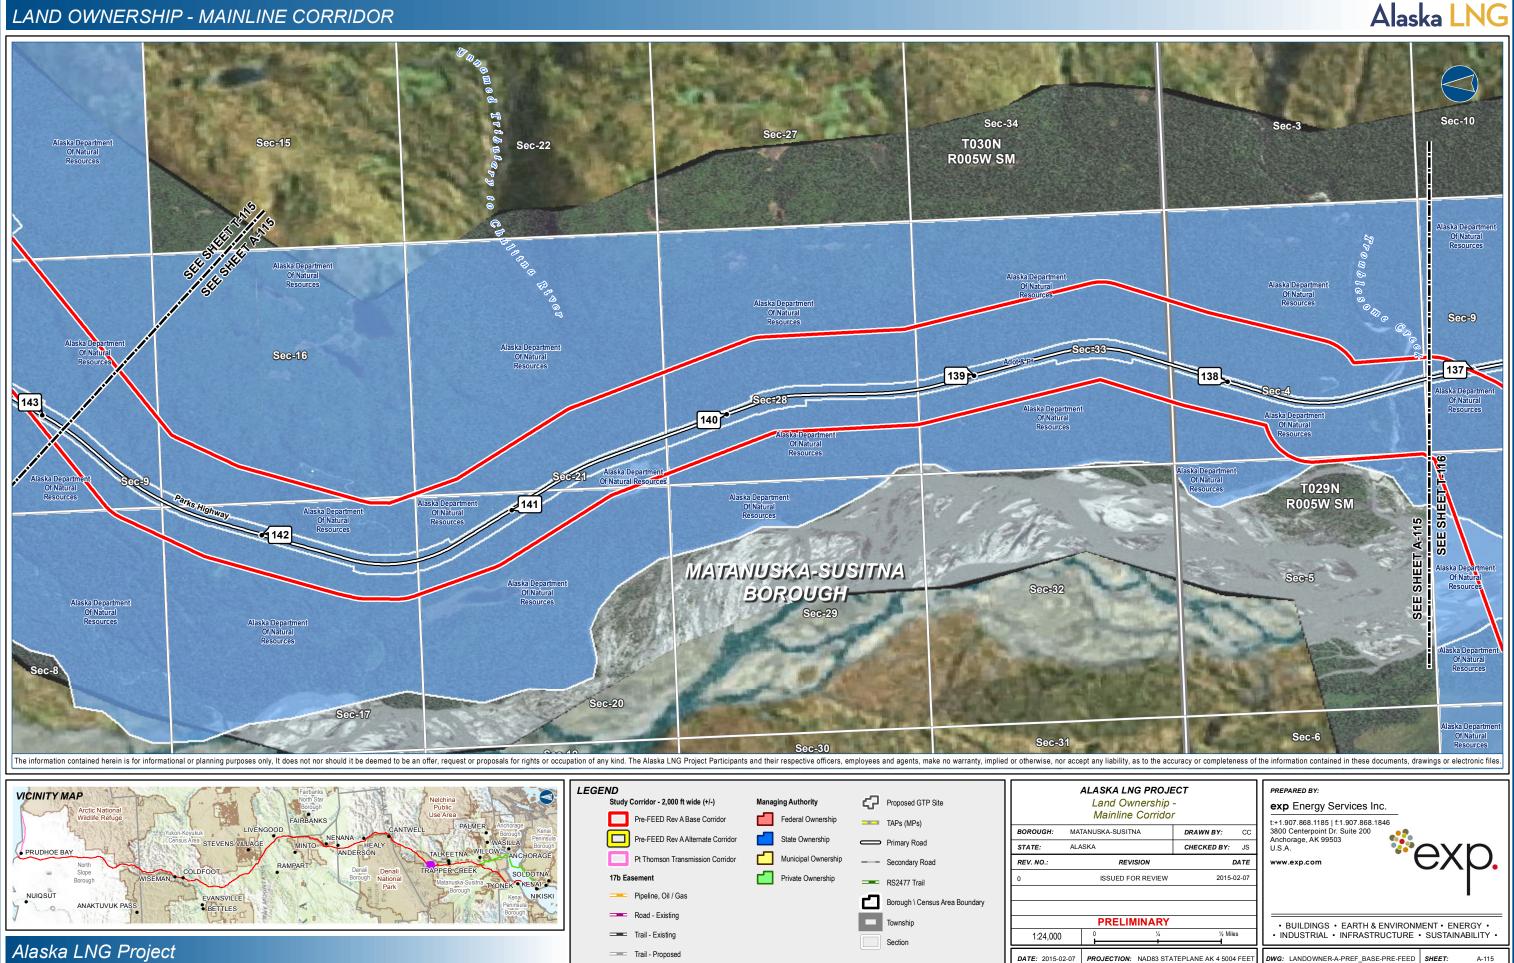

|  |
|                     |                   |       |                                                                                               |  |
|                     |                   |       |                                                                                               |  |
| NARY<br>%           | ½ Mile            | s     | BUILDINGS • EARTH & ENVIRONMENT • ENERGY •     INDUSTRIAL • INFRASTRUCTURE • SUSTAINABILITY • |  |
| AD83 STA            | TEPLANE AK 4 5004 | FEET  | DWG LANDOWNER-A-PREE BASE-PRE-FEED SHEET A-111                                                |  |



| •  | ½ Miles                   | %     |
|----|---------------------------|-------|
| DW | STATEPLANE AK 4 5004 FEET | IAD83 |









# LAND OWNERSHIP - MAINLINE CORRIDOR



















DATE: 2015-02-07 PROJECTION: NAD83 STATEPLANE AK 4 5004 FEET DWG: LANDOWNER-A-PREF\_BASE-PRE-FEED SHEET: A-118