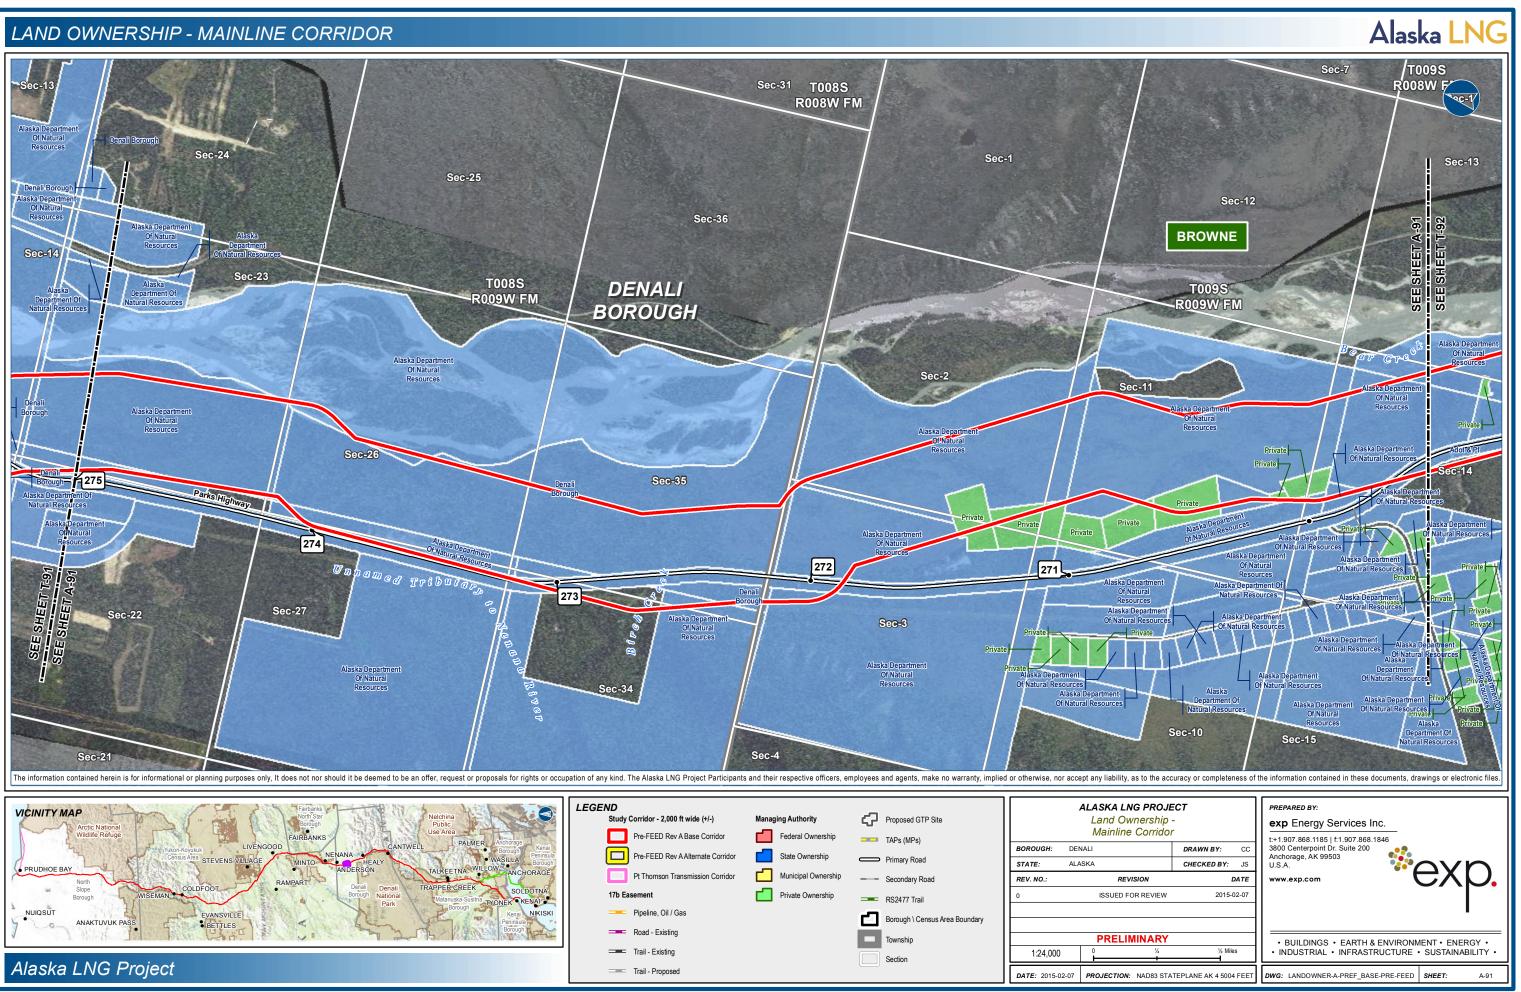

|   |
| DRAWN BY:   | сс   | t+1.907.868.1185   f.1.907.868.1846<br>3800 Centerpoint Dr. Suite 200                         |   |
| CHECKED BY: | JS   | Anchorage, AK 99503<br>U.S.A.                                                                 |   |
| D           | ATE  | www.exp.com                                                                                   |   |
| 2015-0      | 2-07 |                                                                                               |   |
|             |      | •                                                                                             |   |
| ½ Mile:     | s    | BUILDINGS • EARTH & ENVIRONMENT • ENERGY •     INDUSTRIAL • INFRASTRUCTURE • SUSTAINABILITY • | = |













|                   |                | н |
|-------------------|----------------|---|
| 1/4               | 1/2 Miles      | I |
| +                 |                | L |
| NAD83 STATEPI ANE | AK 4 5004 FEFT | ſ |













A-96



































Trail - Proposed

\ptalpnz001\TLH\_Geomatics\Projects\ExxonMobil\SCLNG\Mapping\20150130\_ResourceReport\_FinalFercFiling\04\_MXD\RR8\Pre\_FEED\_RevA-A-LandOwner\_RR8\_PREFRte.mxd

| 1.24,000         | · • • • • • • • • • • • • • • • • • • •     | INDOGINAL INTRACTO         |
|------------------|---------------------------------------------|----------------------------|
| DATE: 2015-02-07 | PROJECTION: NAD83 STATEPLANE AK 4 5004 FEET | DWG: LANDOWNER-A-PREF_BASE |

-PRE-FEED **SHEET**: A-104





DATE: 2015-02-07 PROJ