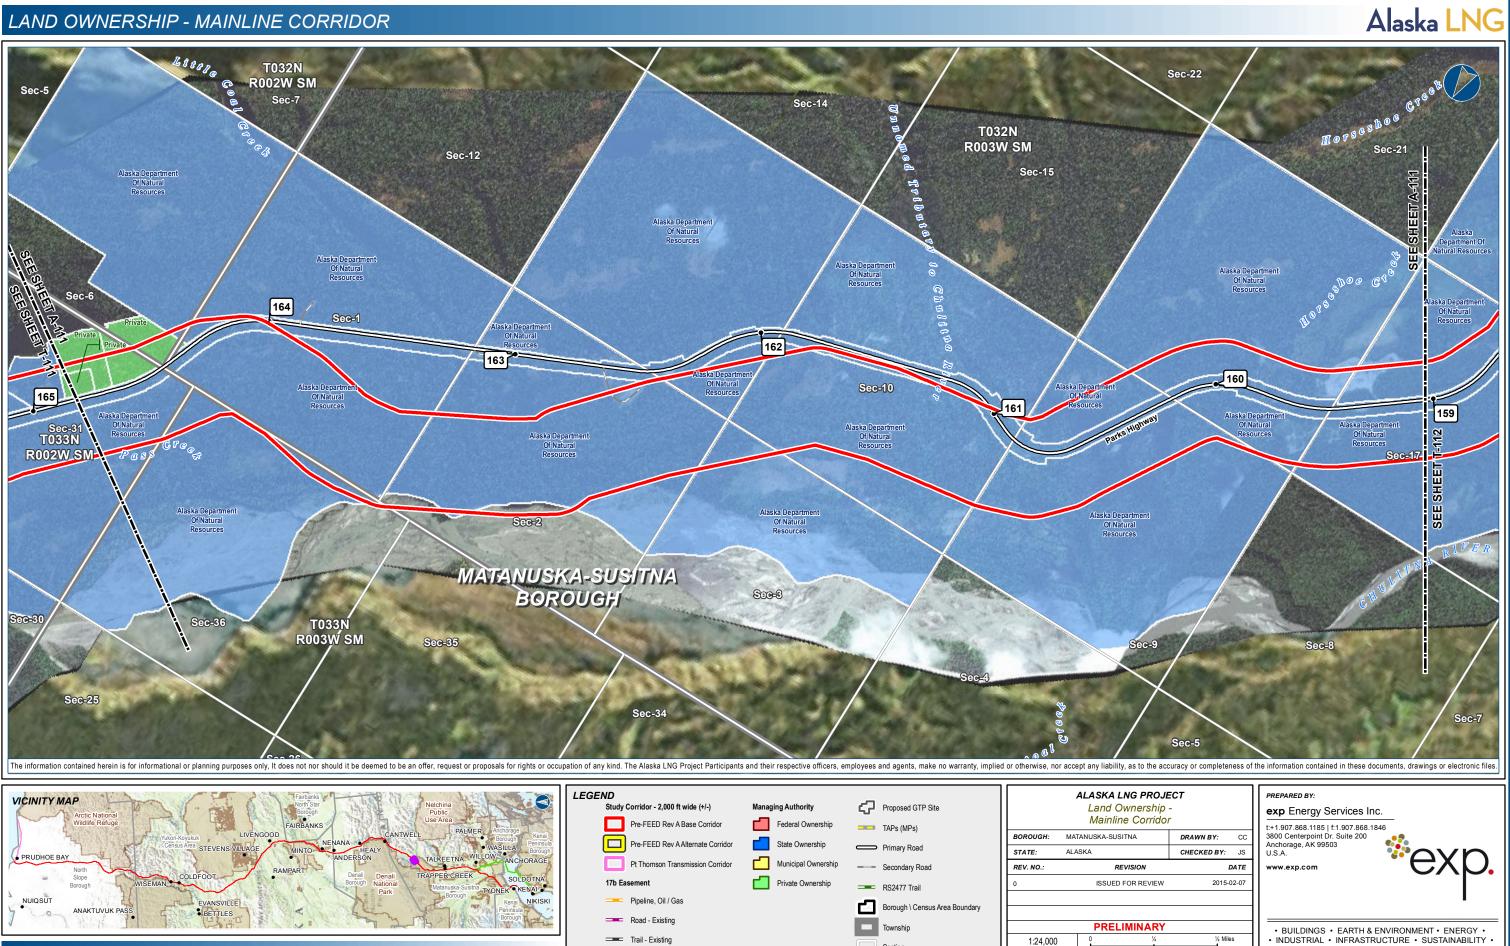

Alaska LNG Project

| PROJE               | CT                |       | PREPARED BY:                                                                                  |  |
|---------------------|-------------------|-------|-----------------------------------------------------------------------------------------------|--|
| ership -<br>orridor |                   |       | exp Energy Services Inc.                                                                      |  |
|                     | DRAWN BY:         | сс    | t:+1.907.868.1185   f:1.907.868.1846<br>3800 Centerpoint Dr. Suite 200                        |  |
|                     | CHECKED BY:       | JS    | Anchorage, AK 99503<br>U.S.A.                                                                 |  |
| DN .                | Ľ                 | DATE  | www.exp.com                                                                                   |  |
| REVIEW              | 2015-0            | 02-07 |                                                                                               |  |
|                     |                   |       |                                                                                               |  |
|                     |                   |       |                                                                                               |  |
| NARY<br>%           | ½ Mile            | s     | BUILDINGS • EARTH & ENVIRONMENT • ENERGY •     INDUSTRIAL • INFRASTRUCTURE • SUSTAINABILITY • |  |
| AD83 STA            | TEPLANE AK 4 5004 | FEET  | DWG LANDOWNER-A-PREE BASE-PRE-FEED SHEET A-111                                                |  |