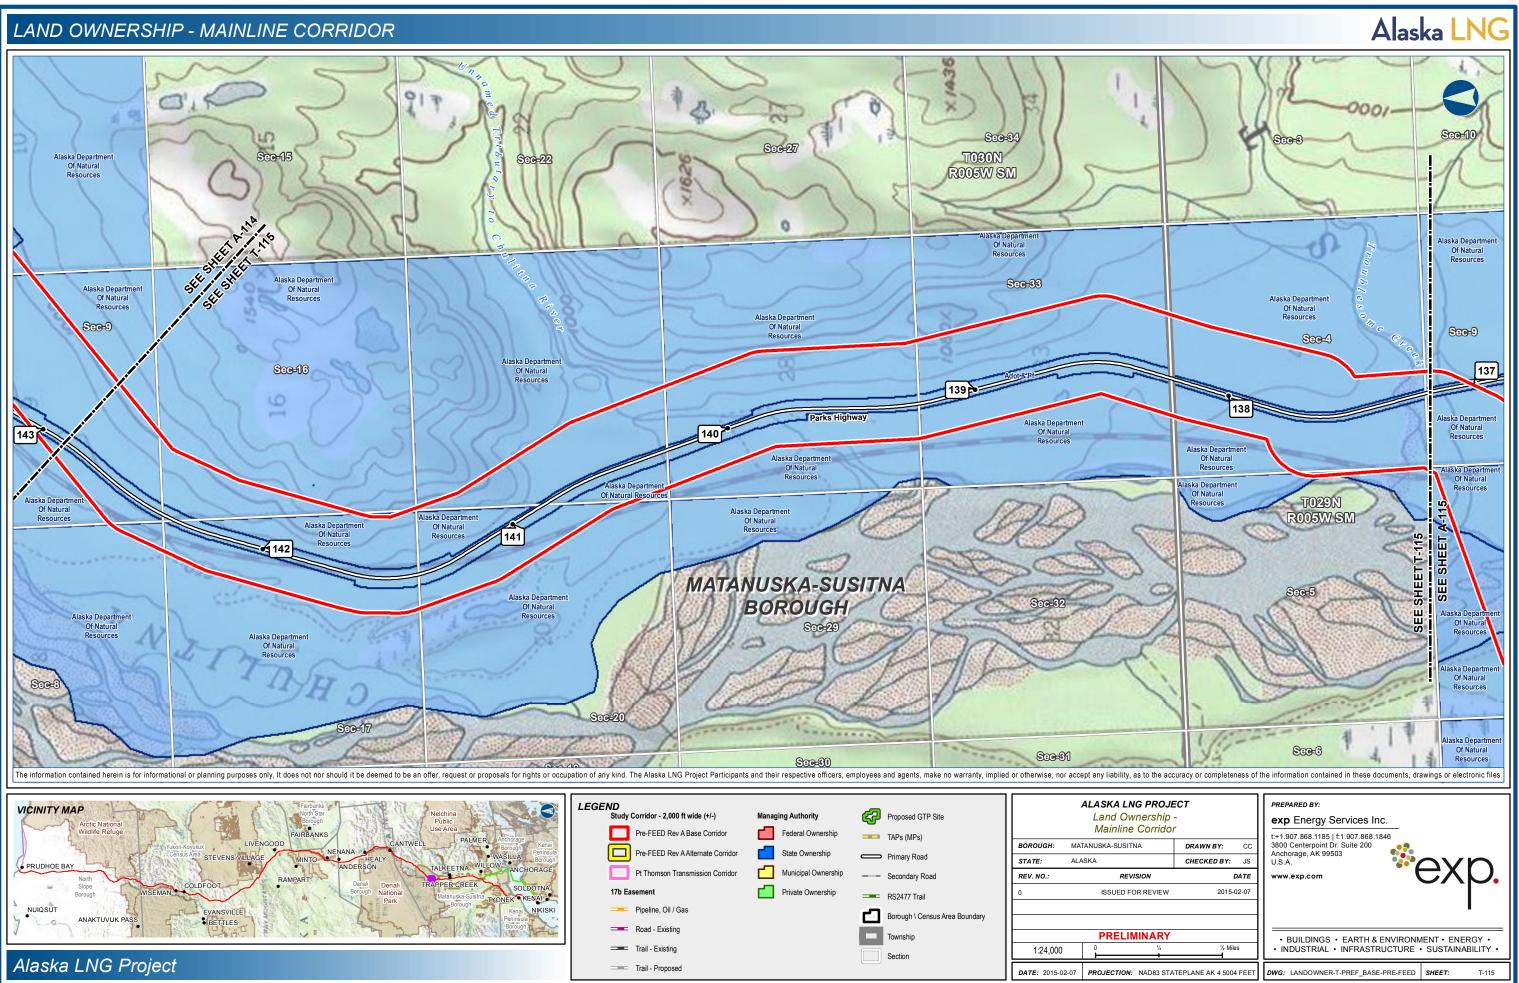

|  |
|                     |                   |       |                                                                                               |  |
|                     |                   |       |                                                                                               |  |
| NARY<br>%           | ½ Mile            | s     | BUILDINGS • EARTH & ENVIRONMENT • ENERGY •     INDUSTRIAL • INFRASTRUCTURE • SUSTAINABILITY • |  |
| AD83 STA            | TEPLANE AK 4 5004 | FEET  | DWG LANDOWNER-A-PREE BASE-PRE-FEED SHEET A-111                                                |  |



| •  | ½ Miles                   | %     |
|----|---------------------------|-------|
| DW | STATEPLANE AK 4 5004 FEET | IAD83 |









# LAND OWNERSHIP - MAINLINE CORRIDOR



















DATE: 2015-02-07 PROJECTION: NAD83 STATEPLANE AK 4 5004 FEET DWG: LANDOWNER-A-PREF\_BASE-PRE-FEED SHEET: A-118