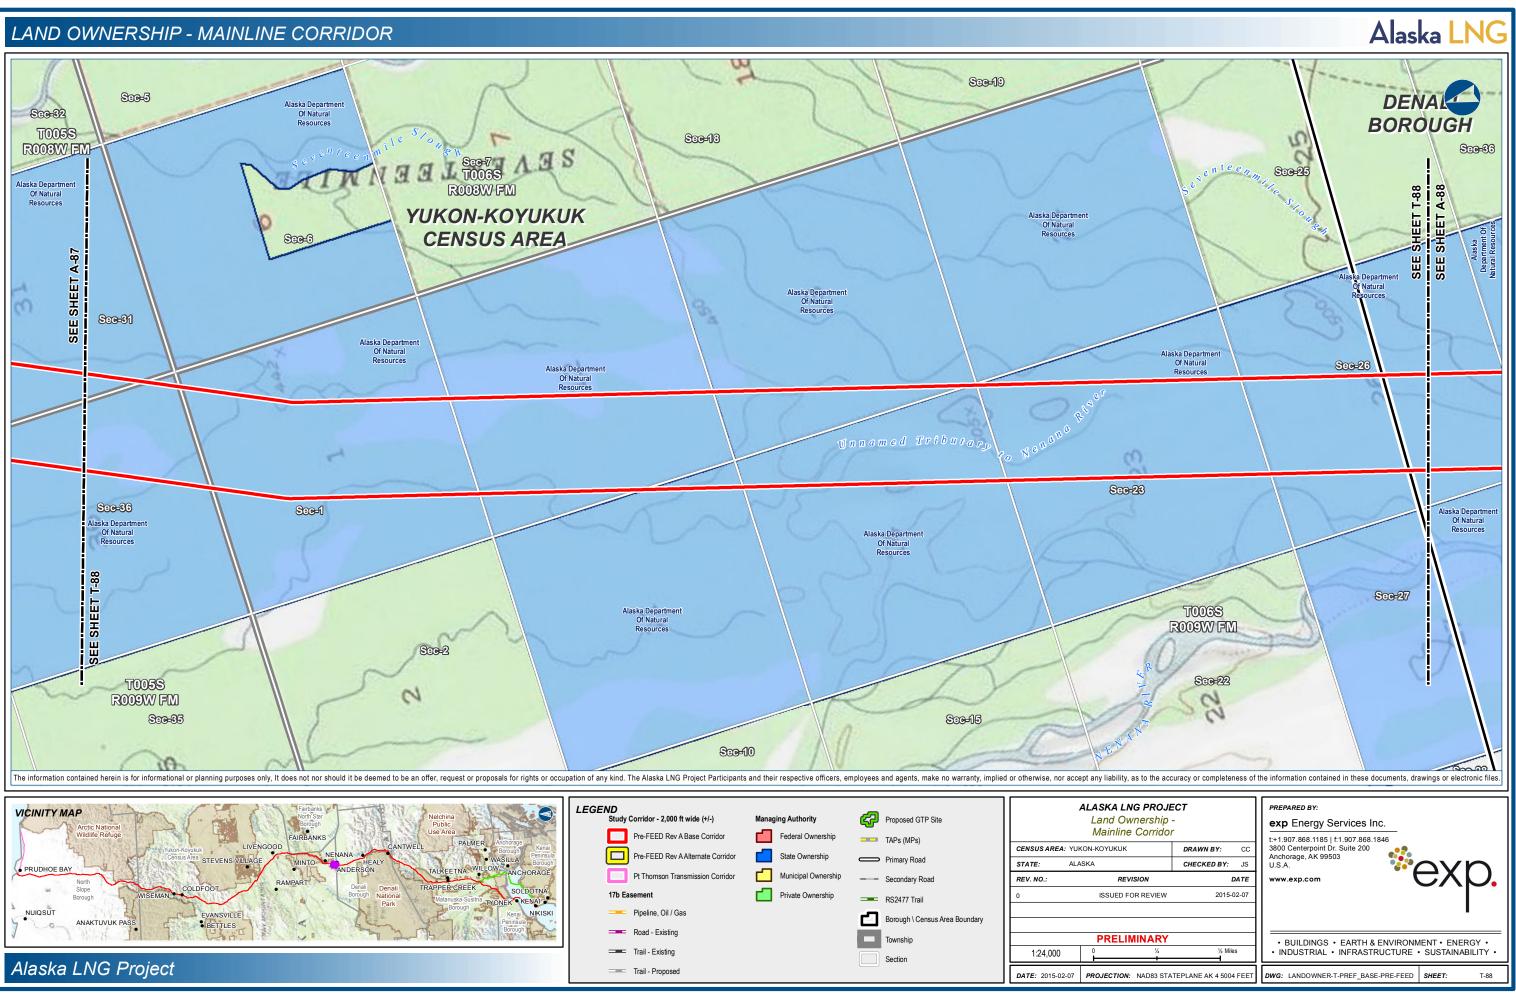

A-96

Trail - Proposed

\ptalpnz001\TLH\_Geomatics\Projects\ExxonMobil\SCLNG\Mapping\20150130\_ResourceReport\_FinalFercFiling\04\_MXD\RR8\Pre\_FEED\_RevA-A-LandOwner\_RR8\_PREFRte.mxd

| 1.24,000         | · • • • • • • • • • • • • • • • • • • •     | INDOGINAL INTRACTO         |
|------------------|---------------------------------------------|----------------------------|
| DATE: 2015-02-07 | PROJECTION: NAD83 STATEPLANE AK 4 5004 FEET | DWG: LANDOWNER-A-PREF_BASE |