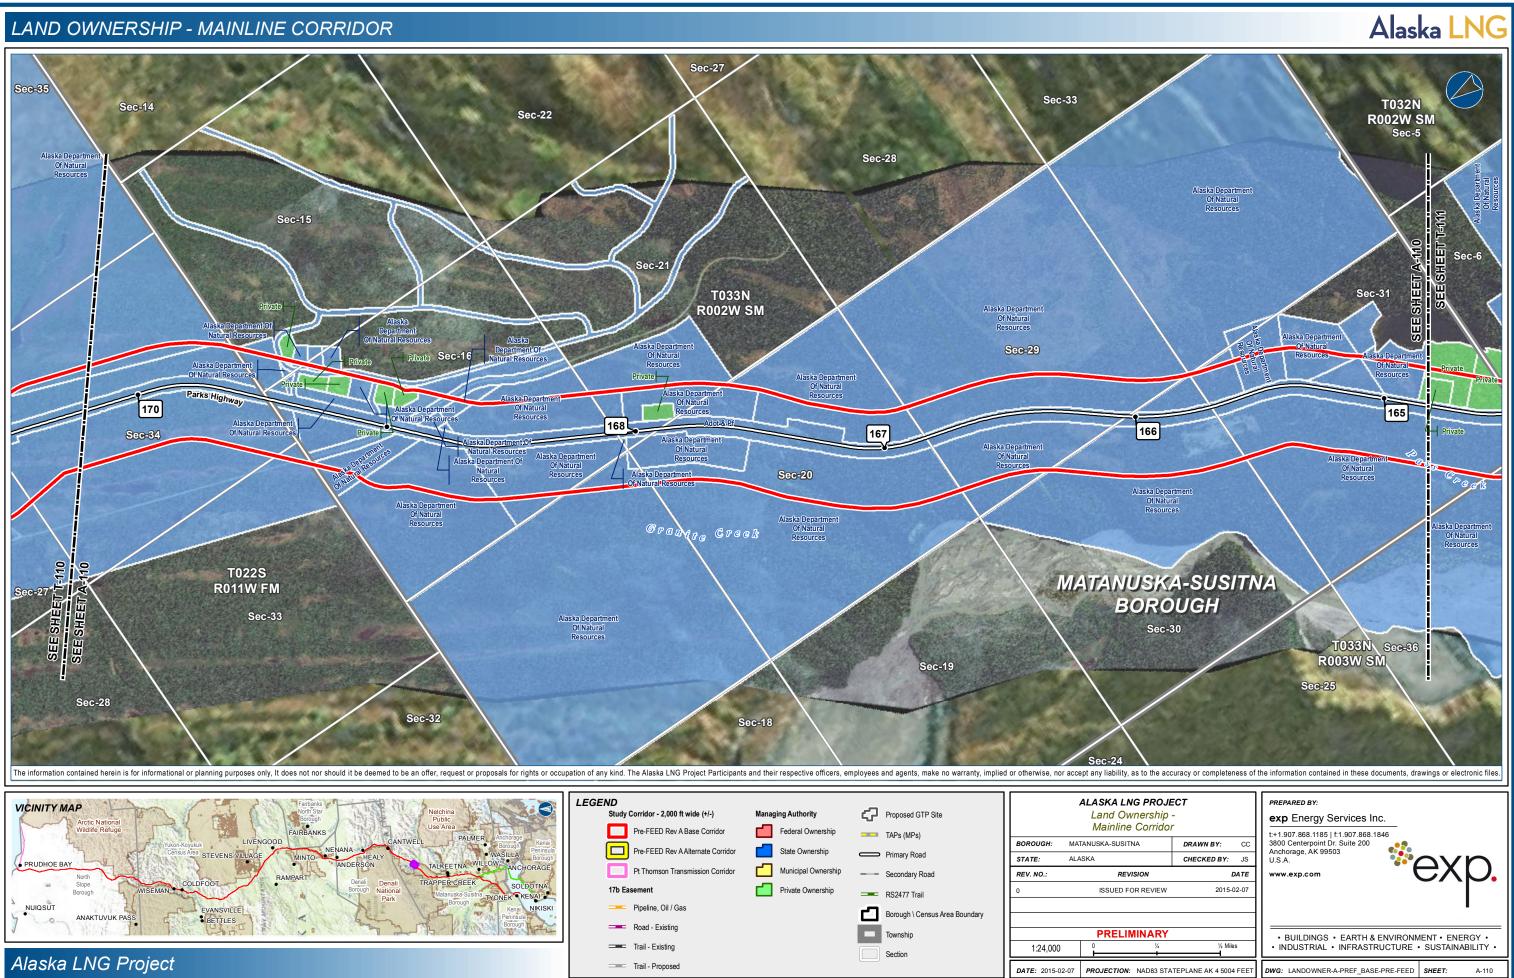

Alaska LNG Project

| PROJE               | CT                |       | PREPARED BY:                                                                                  |  |
|---------------------|-------------------|-------|-----------------------------------------------------------------------------------------------|--|
| ership -<br>orridor |                   |       | exp Energy Services Inc.                                                                      |  |
|                     | DRAWN BY:         | сс    | t:+1.907.868.1185   f:1.907.868.1846<br>3800 Centerpoint Dr. Suite 200                        |  |
|                     | CHECKED BY:       | JS    | Anchorage, AK 99503<br>U.S.A.                                                                 |  |
| DN .                | Ľ                 | DATE  | www.exp.com                                                                                   |  |
| REVIEW              | 2015-0            | 02-07 |                                                                                               |  |
|                     |                   |       |                                                                                               |  |
|                     |                   |       |                                                                                               |  |
| NARY<br>%           | ½ Mile            | s     | BUILDINGS • EARTH & ENVIRONMENT • ENERGY •     INDUSTRIAL • INFRASTRUCTURE • SUSTAINABILITY • |  |
| AD83 STA            | TEPLANE AK 4 5004 | FEET  | DWG LANDOWNER-A-PREE BASE-PRE-FEED SHEET A-111                                                |  |