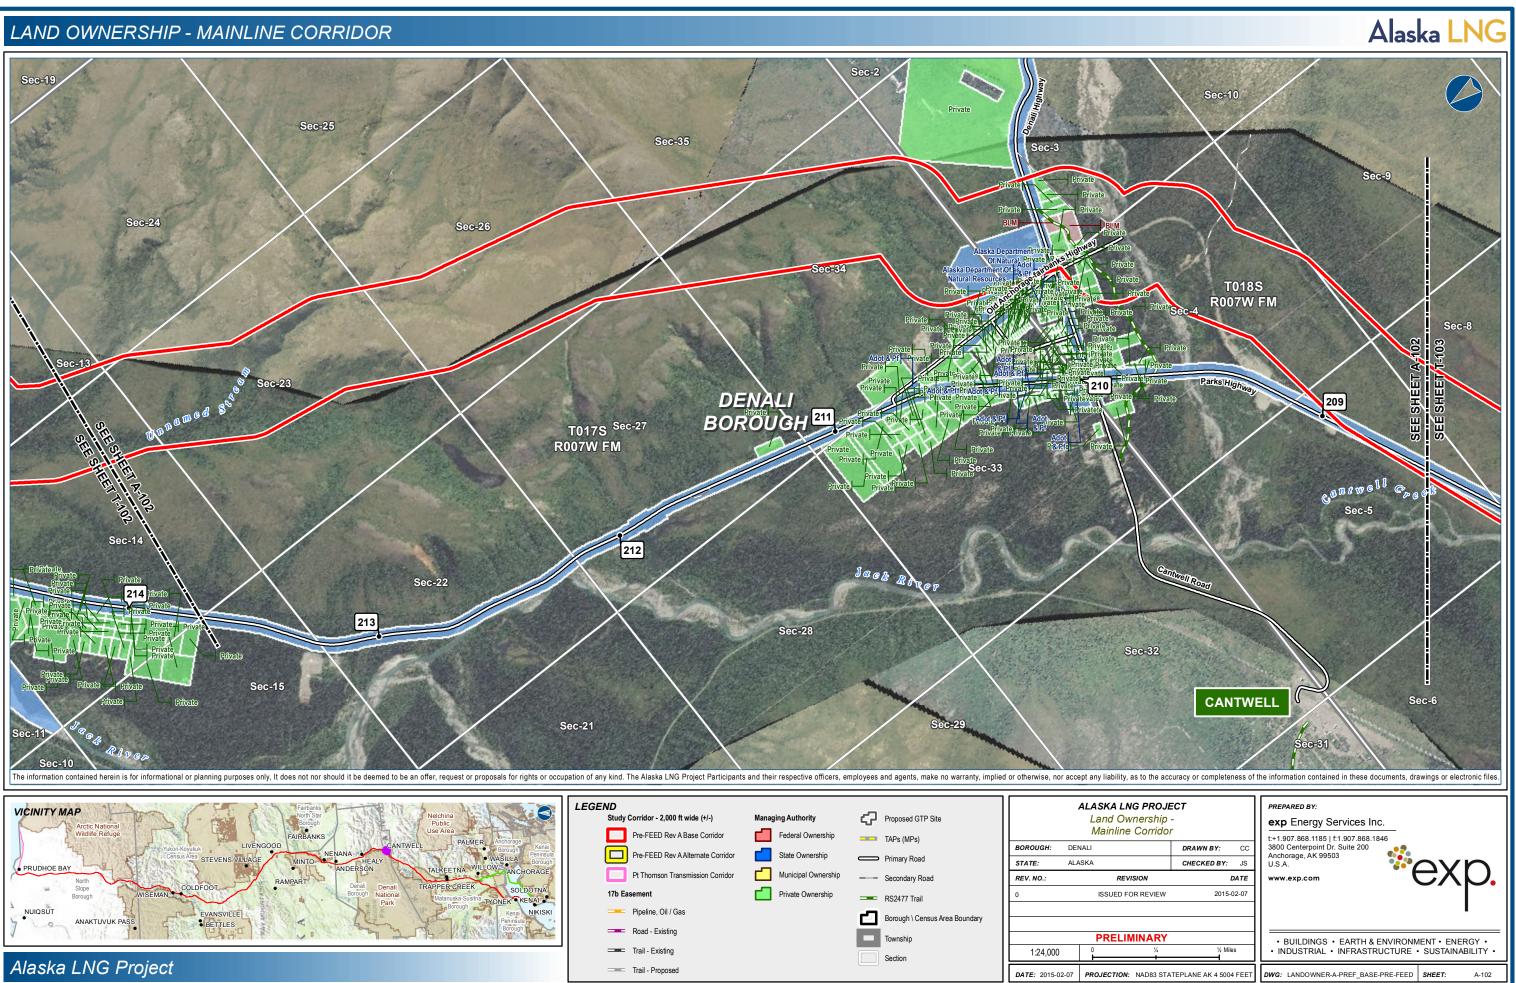

|   |
| D           | ATE  | www.exp.com                                                                                   |   |
| 2015-0      | 2-07 |                                                                                               |   |
|             |      | •                                                                                             |   |
| ½ Mile:     | s    | BUILDINGS • EARTH & ENVIRONMENT • ENERGY •     INDUSTRIAL • INFRASTRUCTURE • SUSTAINABILITY • | = |













|                   |                | н |
|-------------------|----------------|---|
| 1/4               | 1/2 Miles      | I |
| +                 |                | L |
| NAD83 STATEPI ANE | AK 4 5004 FEFT | ſ |













A-96



































Trail - Proposed

\ptalpnz001\TLH\_Geomatics\Projects\ExxonMobil\SCLNG\Mapping\20150130\_ResourceReport\_FinalFercFiling\04\_MXD\RR8\Pre\_FEED\_RevA-A-LandOwner\_RR8\_PREFRte.mxd

| 1.24,000         | · • • • • • • • • • • • • • • • • • • •     | INDOGINAL INTRACTO         |
|------------------|---------------------------------------------|----------------------------|
| DATE: 2015-02-07 | PROJECTION: NAD83 STATEPLANE AK 4 5004 FEET | DWG: LANDOWNER-A-PREF_BASE |

-PRE-FEED **SHEET**: A-104





DATE: 2015-02-07 PROJECTION: NAD83 STATEPLANE AK 4 5004 FEET

DWG: LANDOWNER-A-PREF\_BASE-PRE-FEED SHEET:

A-105























| 1/2 Miles | BUILDINGS • EARTH & ENVIRONMENT • ENERGY •     INDUSTRIAL • INFRASTRUCTURE • SUSTAINABILITY • |
|-----------|------------------------------