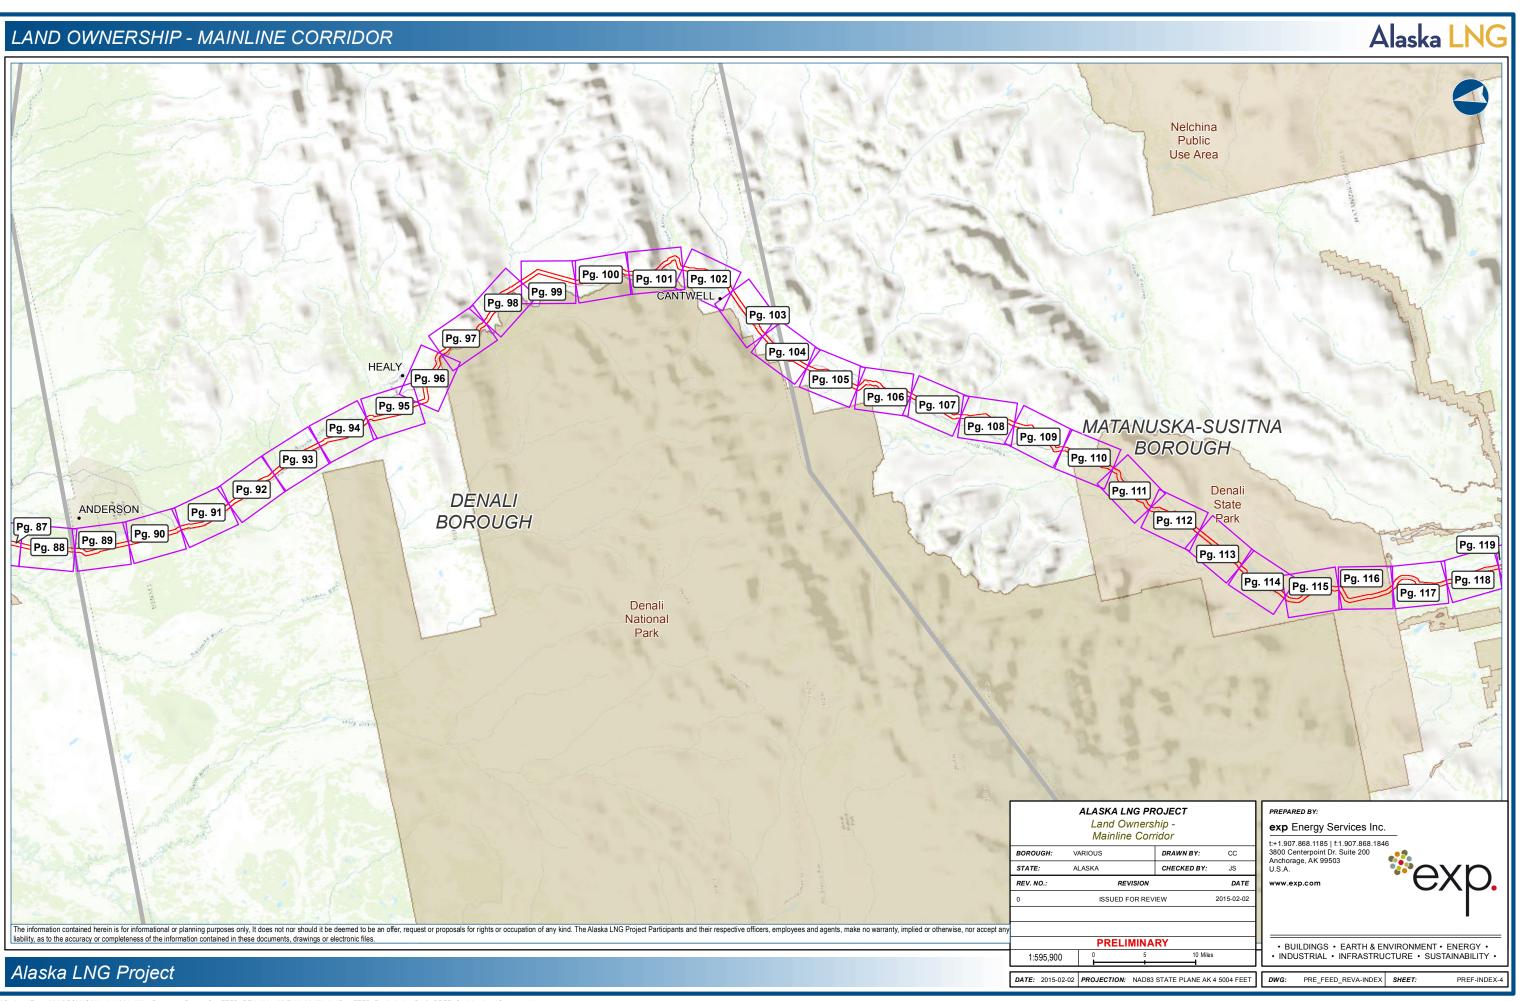

# LAND OWNERSHIP - MAINLINE CORRIDOR

DATE: 2015-02-07 PROJECTION: NAD83 STATEPLANE AK 4 5004 FEET DWG: LANDOWNER-A-PREF\_BASE-PRE-FEED SHEET: A-118