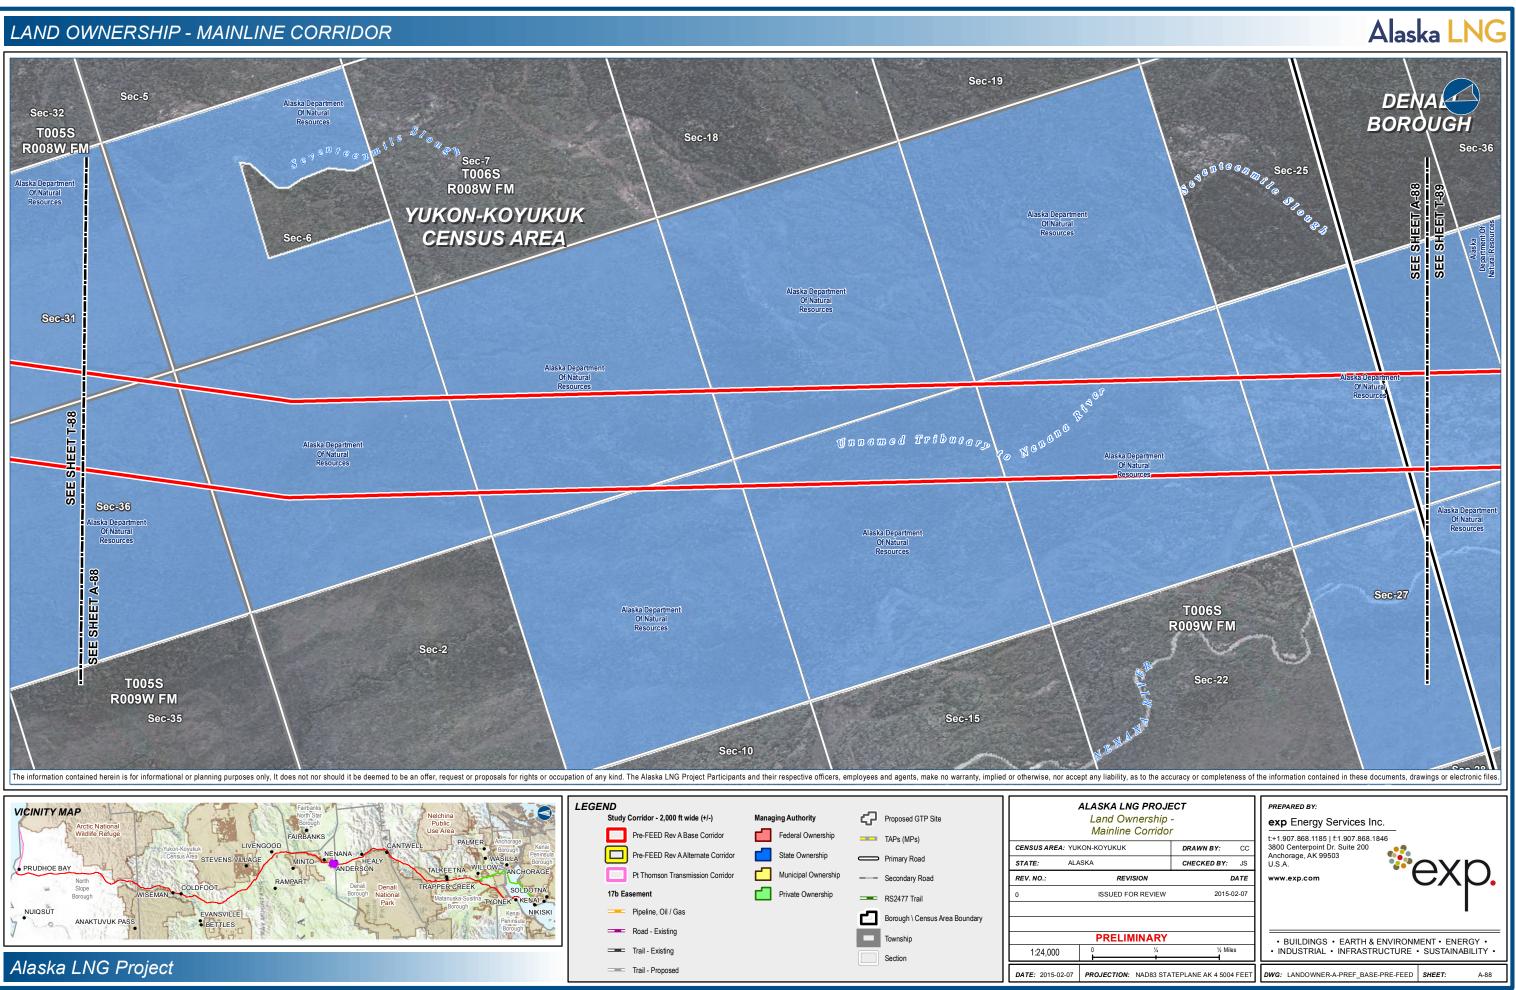

A-96

Trail - Proposed

\ptalpnz001\TLH\_Geomatics\Projects\ExxonMobil\SCLNG\Mapping\20150130\_ResourceReport\_FinalFercFiling\04\_MXD\RR8\Pre\_FEED\_RevA-A-LandOwner\_RR8\_PREFRte.mxd

| 1.24,000         | · • • • • • • • • • • • • • • • • • • •     | INDOGINAL INTRACTO         |
|------------------|---------------------------------------------|----------------------------|
| DATE: 2015-02-07 | PROJECTION: NAD83 STATEPLANE AK 4 5004 FEET | DWG: LANDOWNER-A-PREF_BASE |