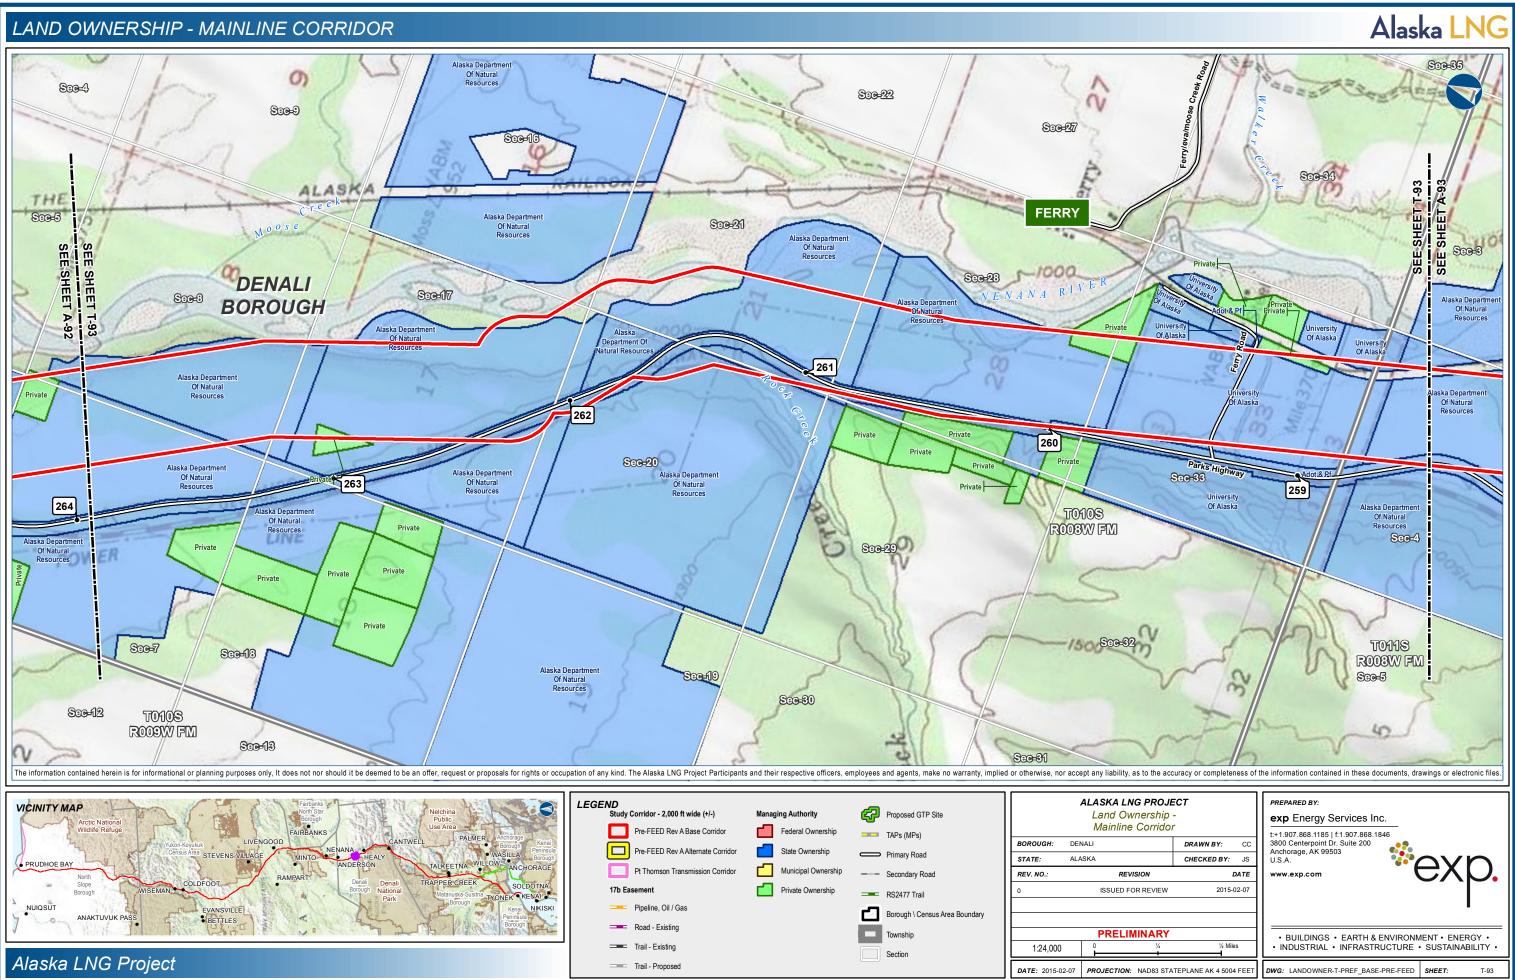

|   |
| DRAWN BY:   | сс   | t+1.907.868.1185   f.1.907.868.1846<br>3800 Centerpoint Dr. Suite 200                         |   |
| CHECKED BY: | JS   | Anchorage, AK 99503<br>U.S.A.                                                                 |   |
| D           | ATE  | www.exp.com                                                                                   |   |
| 2015-0      | 2-07 |                                                                                               |   |
|             |      | •                                                                                             |   |
| ½ Mile:     | s    | BUILDINGS • EARTH & ENVIRONMENT • ENERGY •     INDUSTRIAL • INFRASTRUCTURE • SUSTAINABILITY • | = |













|                   |                | н |
|-------------------|----------------|---|
| 1/4               | 1/2 Miles      | I |
| +                 |                | L |
| NAD83 STATEPI ANE | AK 4 5004 FEFT | ſ |













A-96



































Trail - Proposed

\ptalpnz001\TLH\_Geomatics\Projects\ExxonMobil\SCLNG\Mapping\20150130\_ResourceReport\_FinalFercFiling\04\_MXD\RR8\Pre\_FEED\_RevA-A-LandOwner\_RR8\_PREFRte.mxd

| 1.24,000         | · • • • • • • • • • • • • • • • • • • •     | INDOGINAL INTRACTO         |
|------------------|---------------------------------------------|----------------------------|
| DATE: 2015-02-07 | PROJECTION: NAD83 STATEPLANE AK 4 5004 FEET | DWG: LANDOWNER-A-PREF_BASE |

-PRE-FEED **SHEET**: A-104





DATE: 2015-02-07 PROJECTION