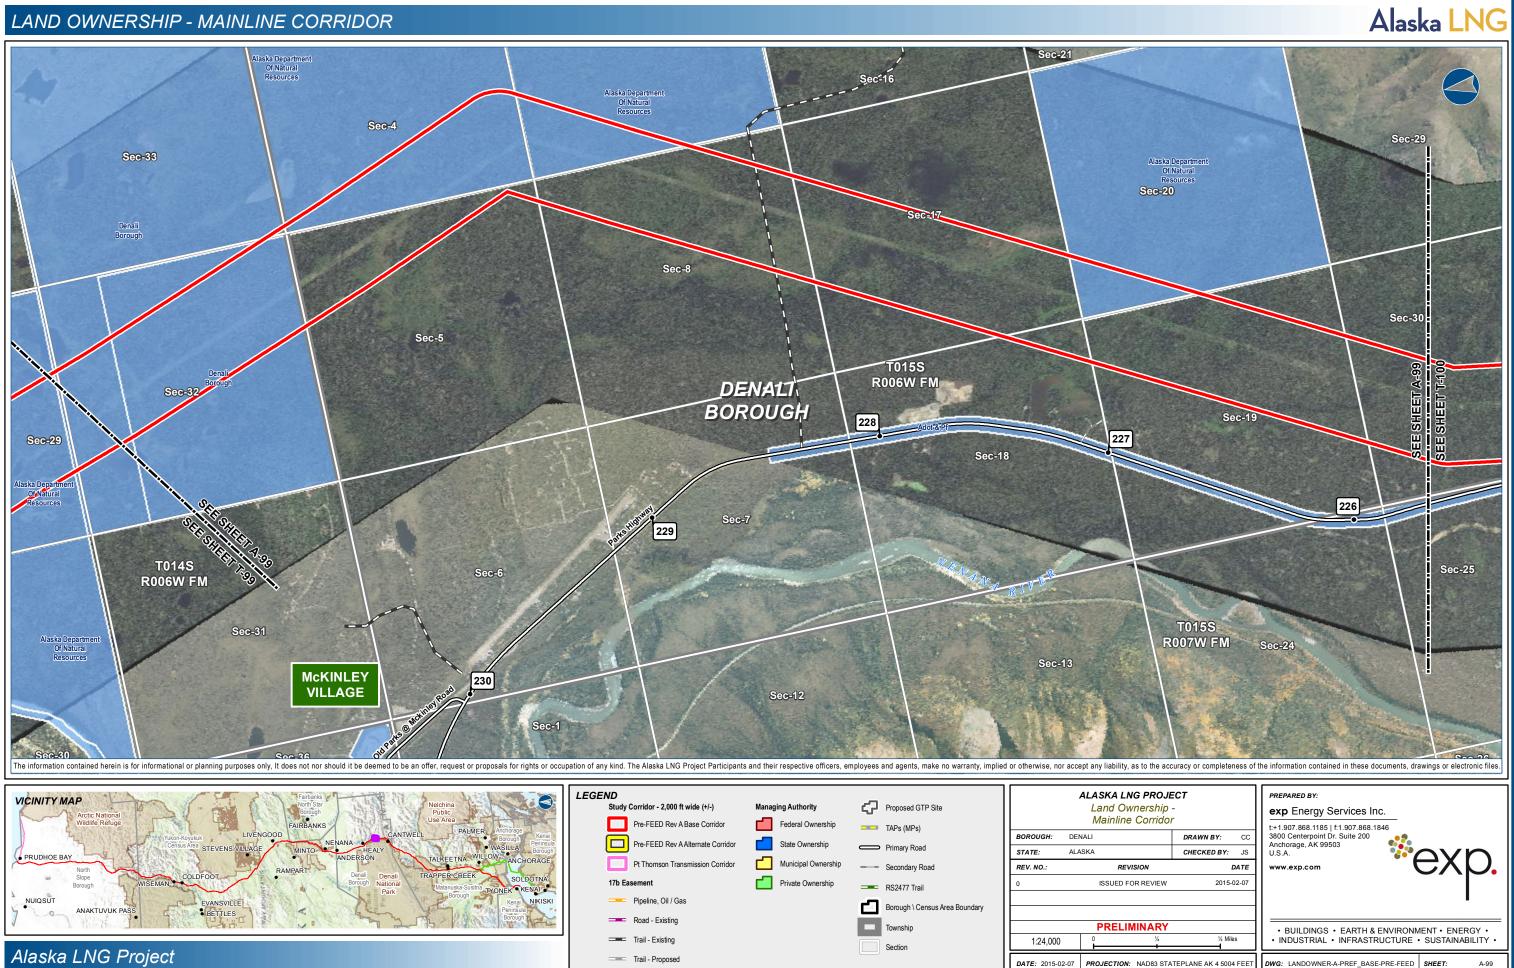

# LAND OWNERSHIP - MAINLINE CORRIDOR

DATE: 2015-02-07 PROJECTION: NAD83 STATEPLANE AK 4 5004 FEET DWG: LANDOWNER-A-PREF\_BASE-PRE-FEED SHEET: A-118