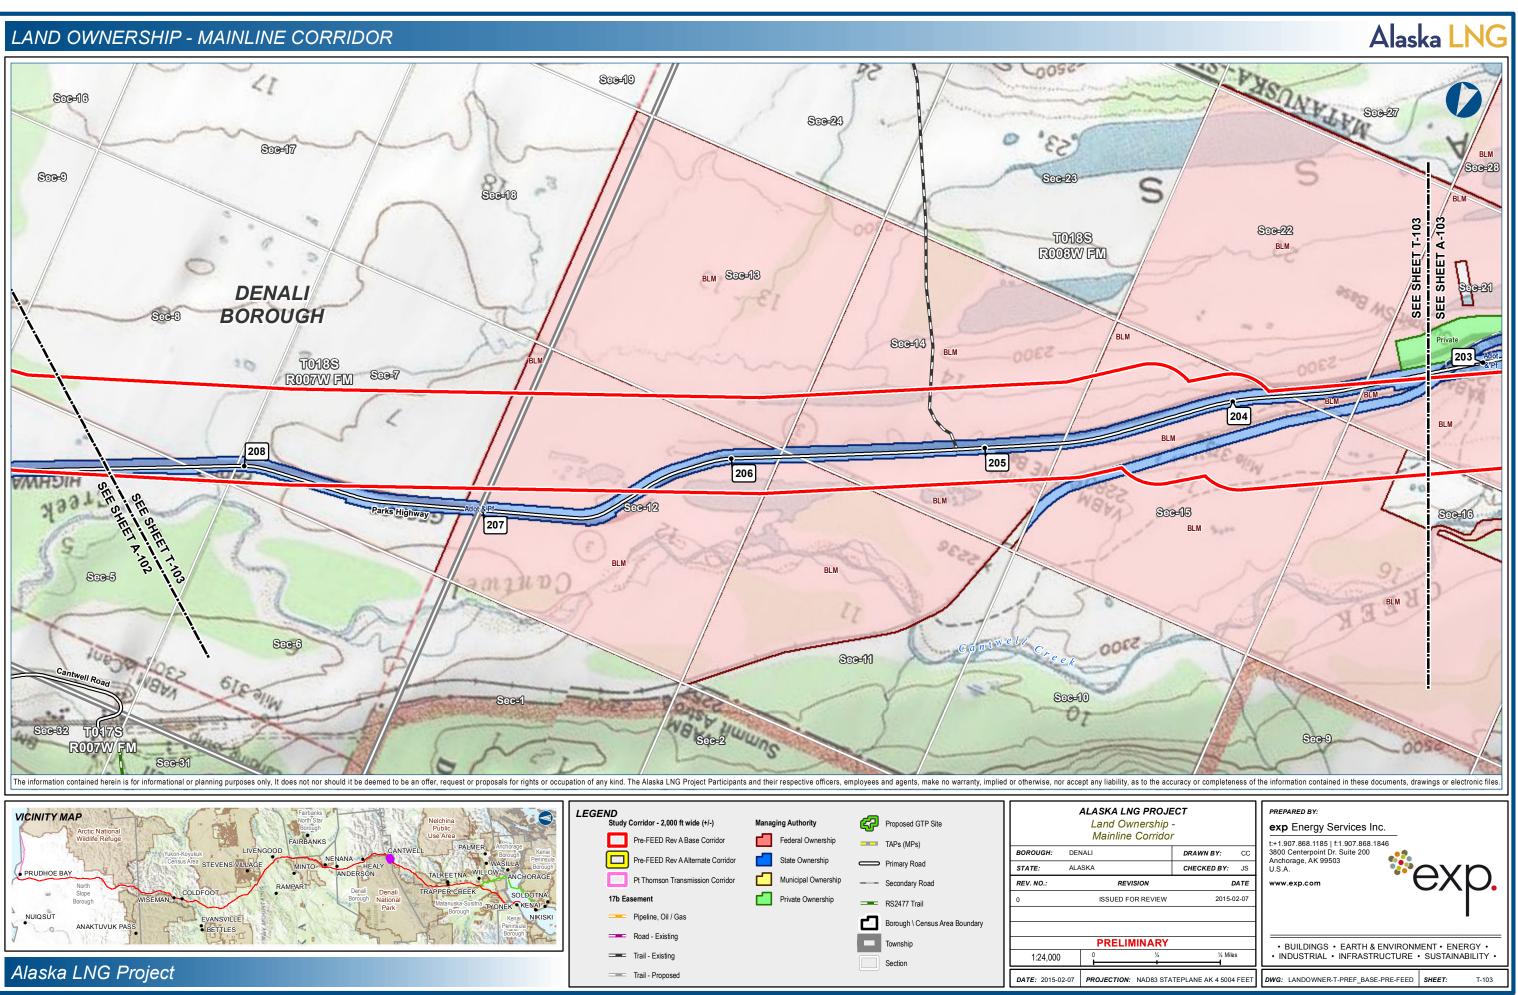

|   |
| D           | ATE  | www.exp.com                                                                                   |   |
| 2015-0      | 2-07 |                                                                                               |   |
|             |      | •                                                                                             |   |
| ½ Mile:     | s    | BUILDINGS • EARTH & ENVIRONMENT • ENERGY •     INDUSTRIAL • INFRASTRUCTURE • SUSTAINABILITY • | = |













|                   |                | н |
|-------------------|----------------|---|
| 1/4               | 1/2 Miles      | I |
| +                 |                | L |
| NAD83 STATEPI ANE | AK 4 5004 FEFT | ſ |













A-96



































Trail - Proposed

\ptalpnz001\TLH\_Geomatics\Projects\ExxonMobil\SCLNG\Mapping\20150130\_ResourceReport\_FinalFercFiling\04\_MXD\RR8\Pre\_FEED\_RevA-A-LandOwner\_RR8\_PREFRte.mxd

| 1.24,000         | · • • • • • • • • • • • • • • • • • • •     | INDOGINAL INTRACTO         |
|------------------|---------------------------------------------|----------------------------|
| DATE: 2015-02-07 | PROJECTION: NAD83 STATEPLANE AK 4 5004 FEET | DWG: LANDOWNER-A-PREF_BASE |

-PRE-FEED **SHEET**: A-104





DATE: 2015-02-07 PROJECTION: NAD83 STATEPLANE AK 4 5004 FEET

DWG: LANDOWNER-A-PREF\_BASE-PRE-FEED SHEET:

A-105























| 1/2 Miles | BUILDINGS • EARTH & ENVIRONMENT • ENERGY •     INDUSTRIAL • INFRASTRUCTURE • SUSTAINABILITY • |
|-----------|--------------------------------