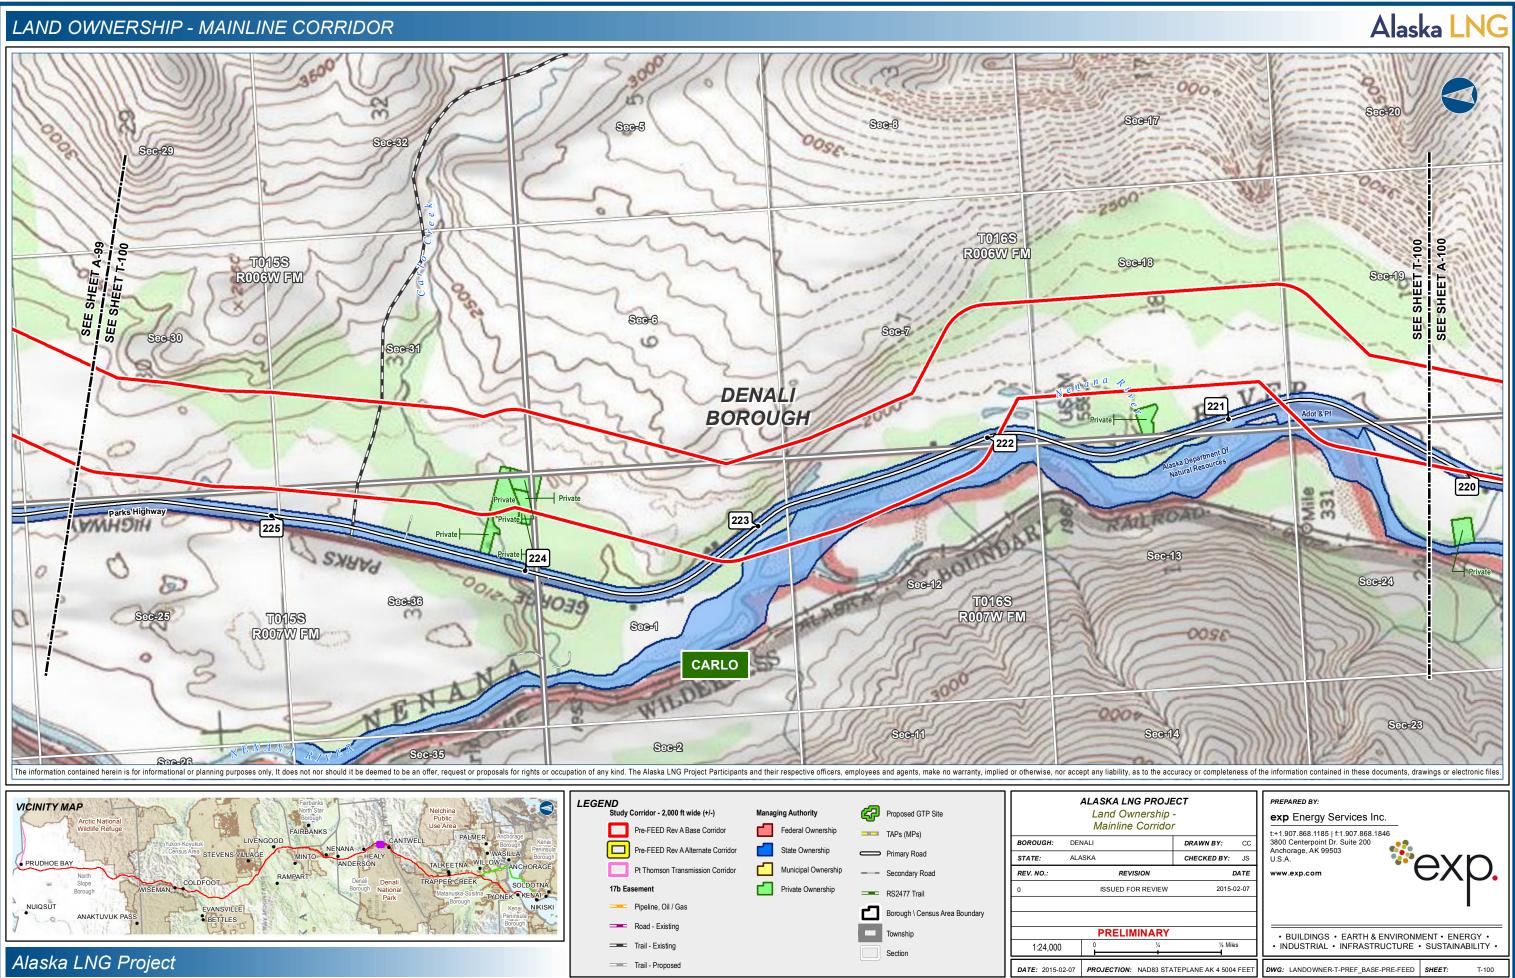

# LAND OWNERSHIP - MAINLINE CORRIDOR

DATE: 2015-02-07 PROJECTION: NAD83 STATEPLANE AK 4 5004 FEET DWG: LANDOWNER-A-PREF\_BASE-PRE-FEED SHEET: A-118