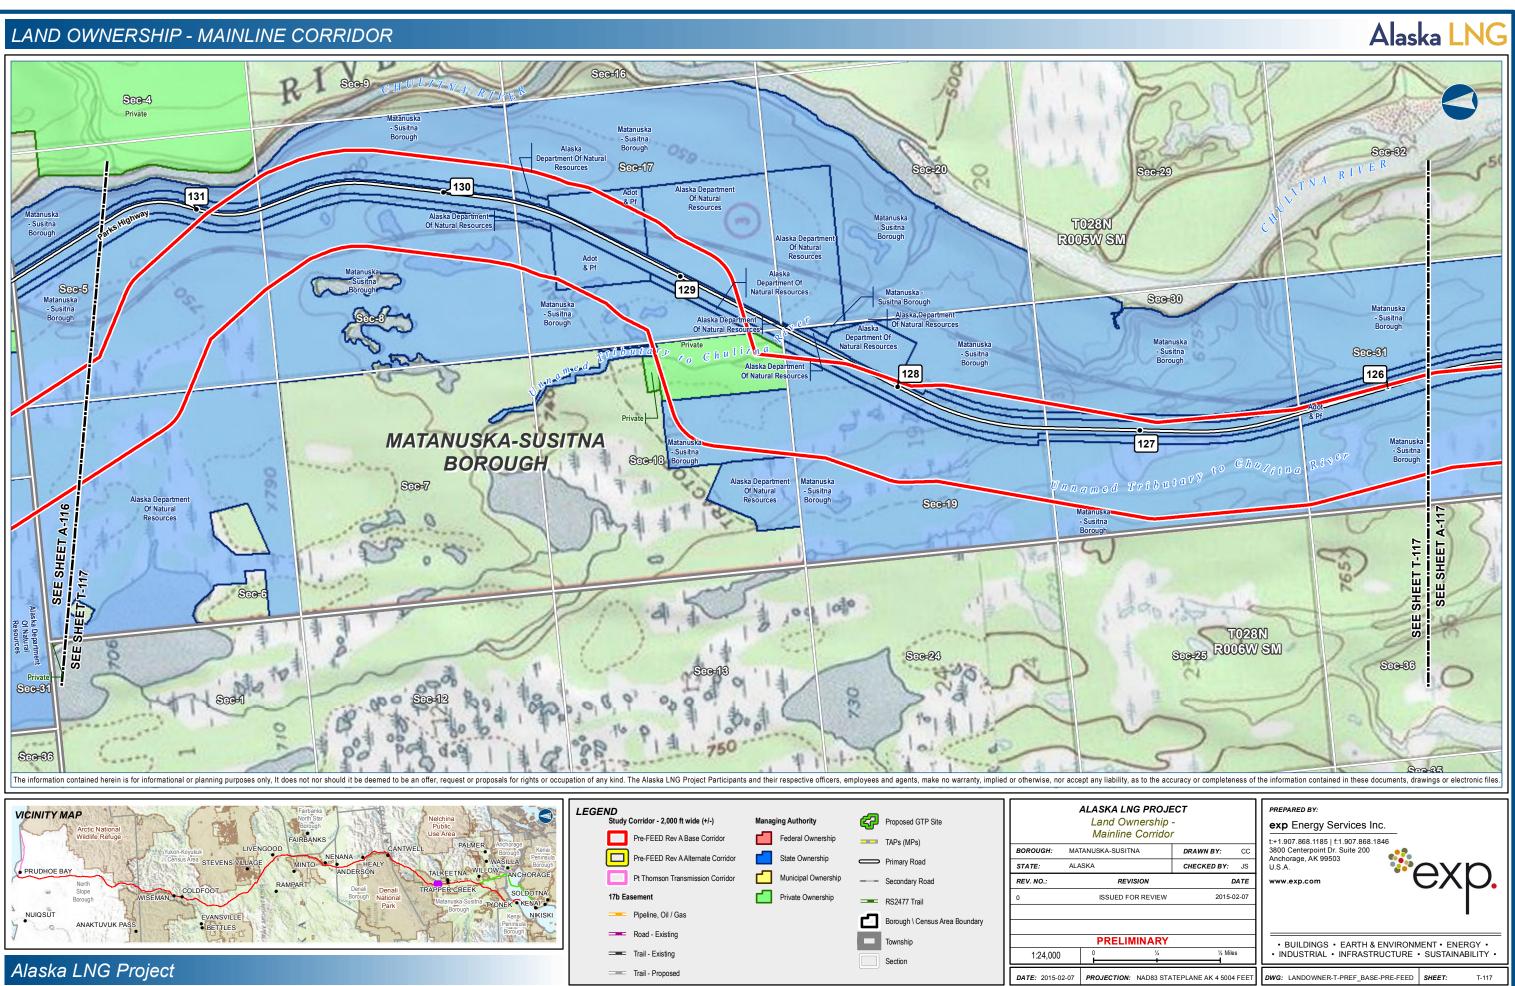

# LAND OWNERSHIP - MAINLINE CORRIDOR

DATE: 2015-02-07 PROJECTION: NAD83 STATEPLANE AK 4 5004 FEET DWG: LANDOWNER-A-PREF\_BASE-PRE-FEED SHEET: A-118