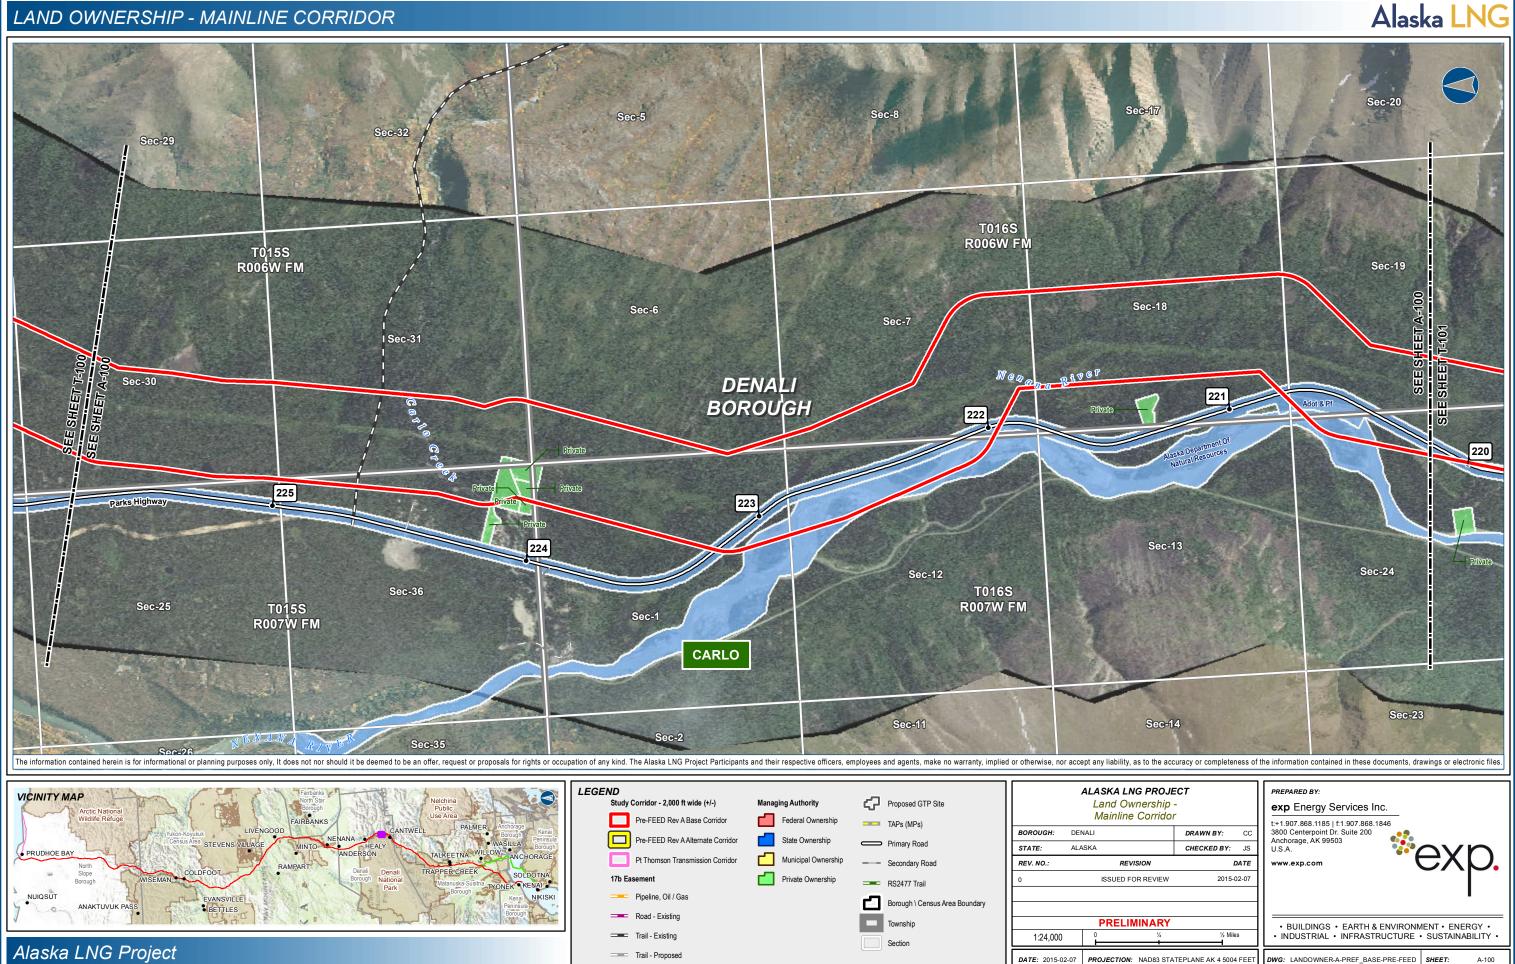

|   |
| D           | ATE  | www.exp.com                                                                                   |   |
| 2015-0      | 2-07 |                                                                                               |   |
|             |      | •                                                                                             |   |
| ½ Mile:     | s    | BUILDINGS • EARTH & ENVIRONMENT • ENERGY •     INDUSTRIAL • INFRASTRUCTURE • SUSTAINABILITY • | = |













|                   |                | н |
|-------------------|----------------|---|
| 1/4               | 1/2 Miles      | I |
| +                 |                | L |
| NAD83 STATEPI ANE | AK 4 5004 FEFT | ſ |













A-96



































Trail - Proposed

\ptalpnz001\TLH\_Geomatics\Projects\ExxonMobil\SCLNG\Mapping\20150130\_ResourceReport\_FinalFercFiling\04\_MXD\RR8\Pre\_FEED\_RevA-A-LandOwner\_RR8\_PREFRte.mxd

| 1.24,000         | · • • • • • • • • • • • • • • • • • • •     | INDOGINAL INTRACTO         |
|------------------|---------------------------------------------|----------------------------|
| DATE: 2015-02-07 | PROJECTION: NAD83 STATEPLANE AK 4 5004 FEET | DWG: LANDOWNER-A-PREF_BASE |

-PRE-FEED **SHEET**: A-104





DATE: 2015-02-07 PROJECTION: NAD83 STATEPLANE AK 4 5004 FEET

DWG: LANDOWNER-A-PREF\_BASE-PRE-FEED SHEET:

A-105























| 1/2 Miles | BUILDINGS • EARTH & ENVIRONMENT • ENERGY •     INDUSTRIAL • INFRASTRUCTURE • SUSTAINABILITY • |
|-----------|----------------------