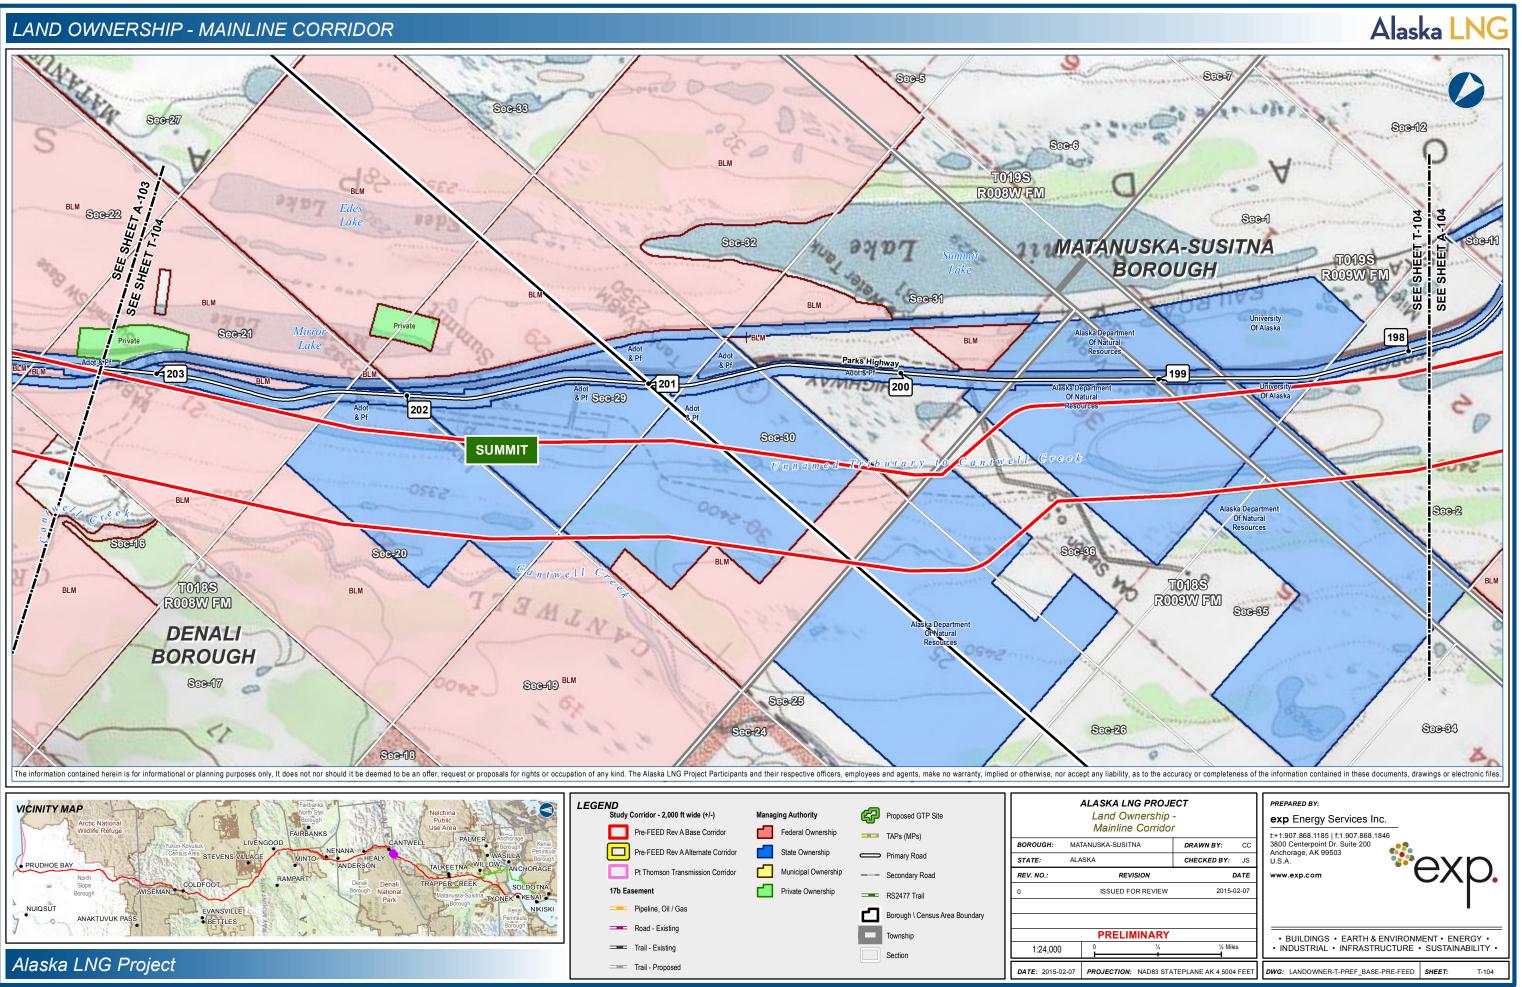

|   |
| D           | ATE  | www.exp.com                                                                                   |   |
| 2015-0      | 2-07 |                                                                                               |   |
|             |      | •                                                                                             |   |
| ½ Mile:     | s    | BUILDINGS • EARTH & ENVIRONMENT • ENERGY •     INDUSTRIAL • INFRASTRUCTURE • SUSTAINABILITY • | = |













|                   |                | н |
|-------------------|----------------|---|
| 1/4               | 1/2 Miles      | I |
| +                 |                | L |
| NAD83 STATEPI ANE | AK 4 5004 FEFT | ſ |













A-96



































Trail - Proposed

\ptalpnz001\TLH\_Geomatics\Projects\ExxonMobil\SCLNG\Mapping\20150130\_ResourceReport\_FinalFercFiling\04\_MXD\RR8\Pre\_FEED\_RevA-A-LandOwner\_RR8\_PREFRte.mxd

| 1.24,000         | · • • • • • • • • • • • • • • • • • • •     | INDOGINAL INTRACTO         |
|------------------|---------------------------------------------|----------------------------|
| DATE: 2015-02-07 | PROJECTION: NAD83 STATEPLANE AK 4 5004 FEET | DWG: LANDOWNER-A-PREF_BASE |

-PRE-FEED **SHEET**: A-104





DATE: 2015-02-07 PROJECTION: NAD83 STATEPLANE AK 4 5004 FEET

DWG: LANDOWNER-A-PREF\_BASE-PRE-FEED SHEET:

A-105























| 1/2 Miles | BUILDINGS • EARTH & ENVIRONMENT • ENERGY •     INDUSTRIAL • INFRASTRUCTURE • SUSTAINABILITY • |
|-----------|------------------------------------