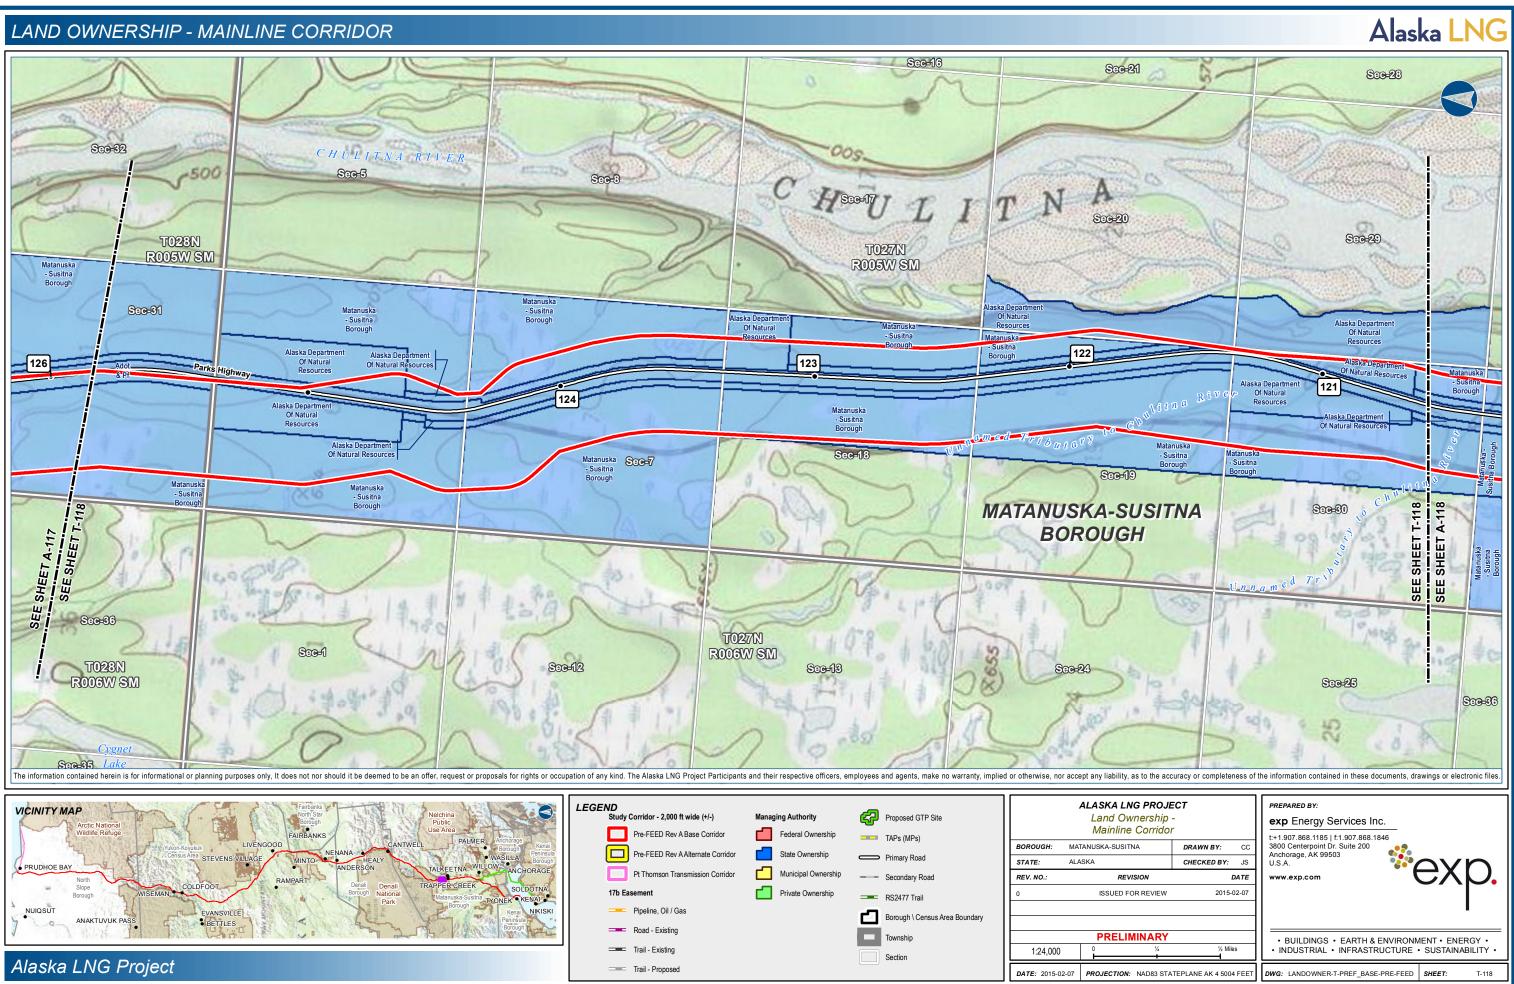

# LAND OWNERSHIP - MAINLINE CORRIDOR

DATE: 2015-02-07 PROJECTION: NAD83 STATEPLANE AK 4 5004 FEET DWG: LANDOWNER-A-PREF\_BASE-PRE-FEED SHEET: A-118