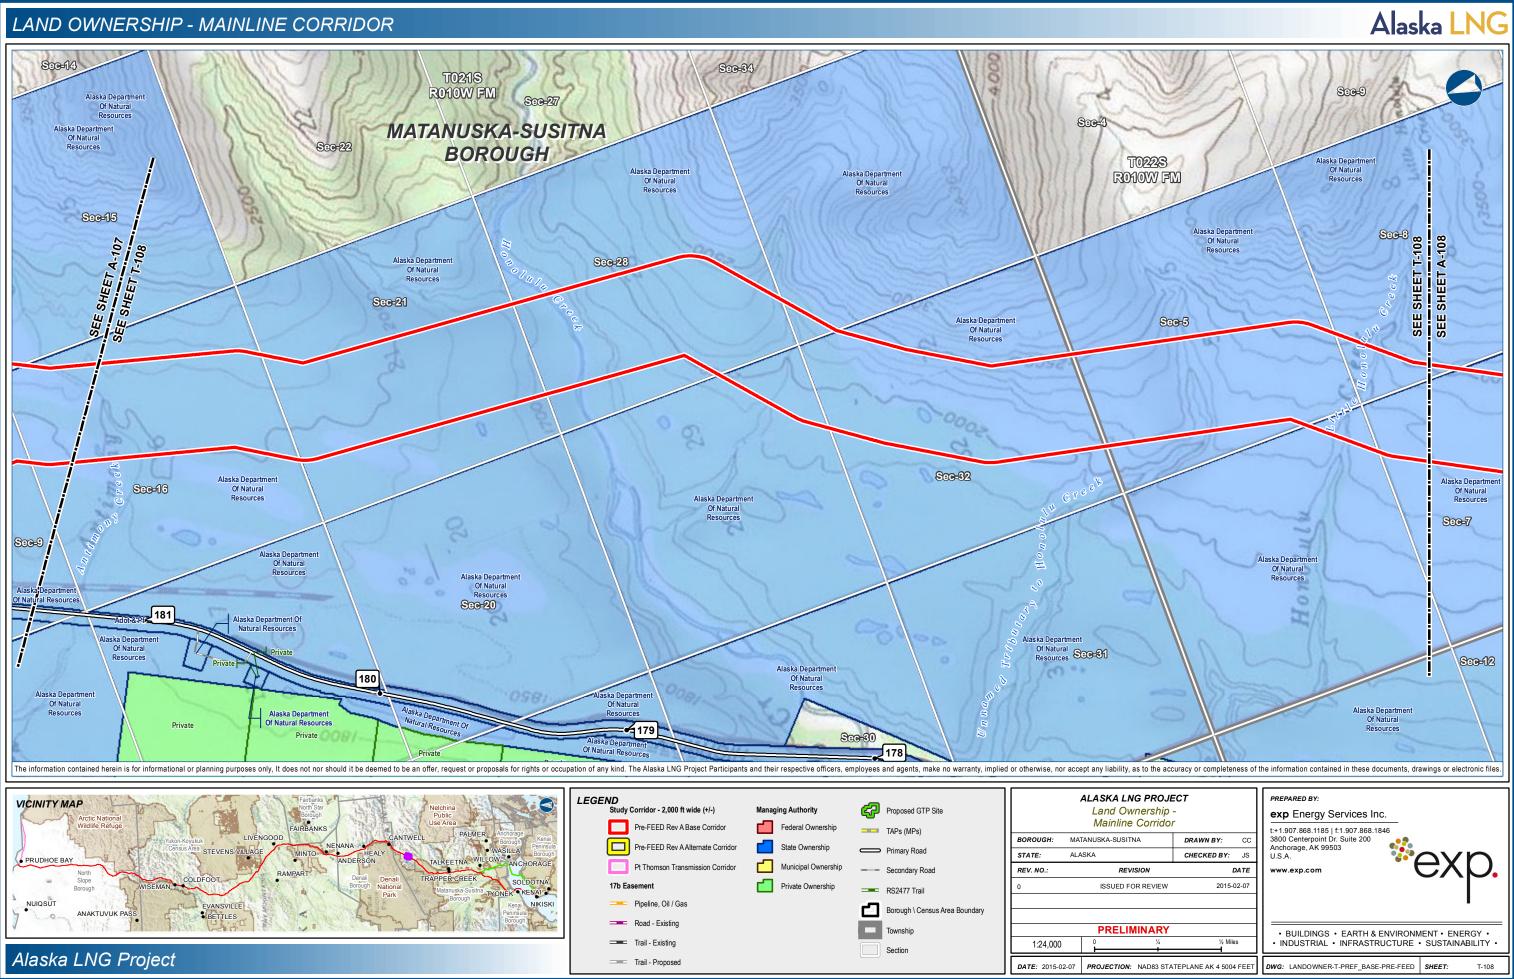

# LAND OWNERSHIP - MAINLINE CORRIDOR

DATE: 2015-02-07 PROJECTION: NAD83 STATEPLANE AK 4 5004 FEET DWG: LANDOWNER-A-PREF\_BASE-PRE-FEED SHEET: A-118