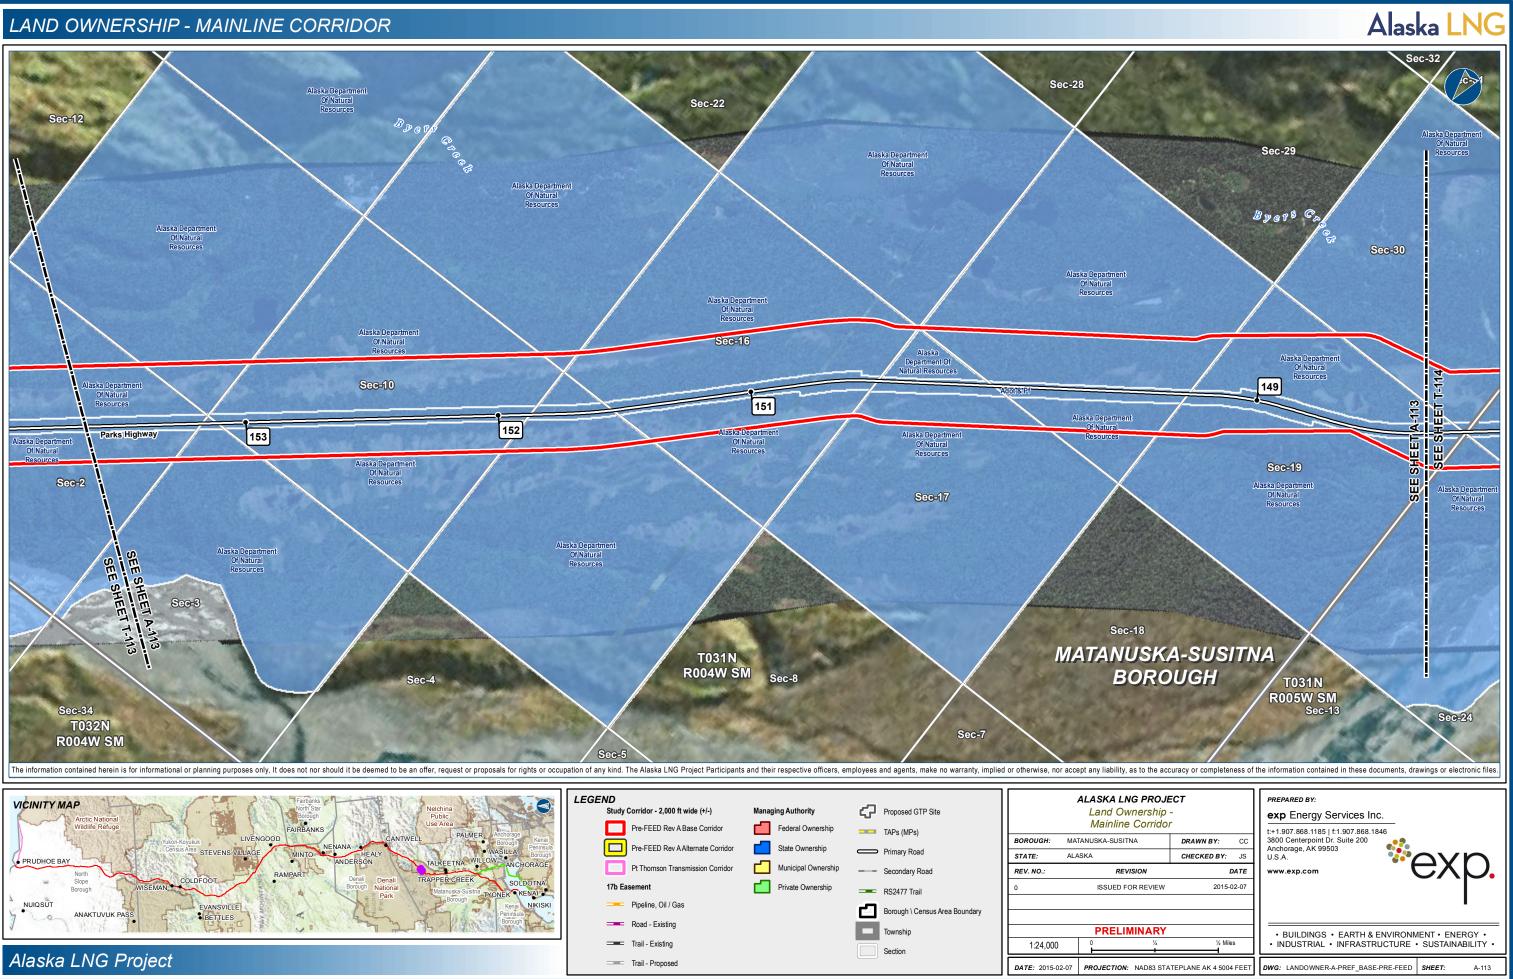

# LAND OWNERSHIP - MAINLINE CORRIDOR

DATE: 2015-02-07 PROJECTION: NAD83 STATEPLANE AK 4 5004 FEET DWG: LANDOWNER-A-PREF\_BASE-PRE-FEED SHEET: A-118