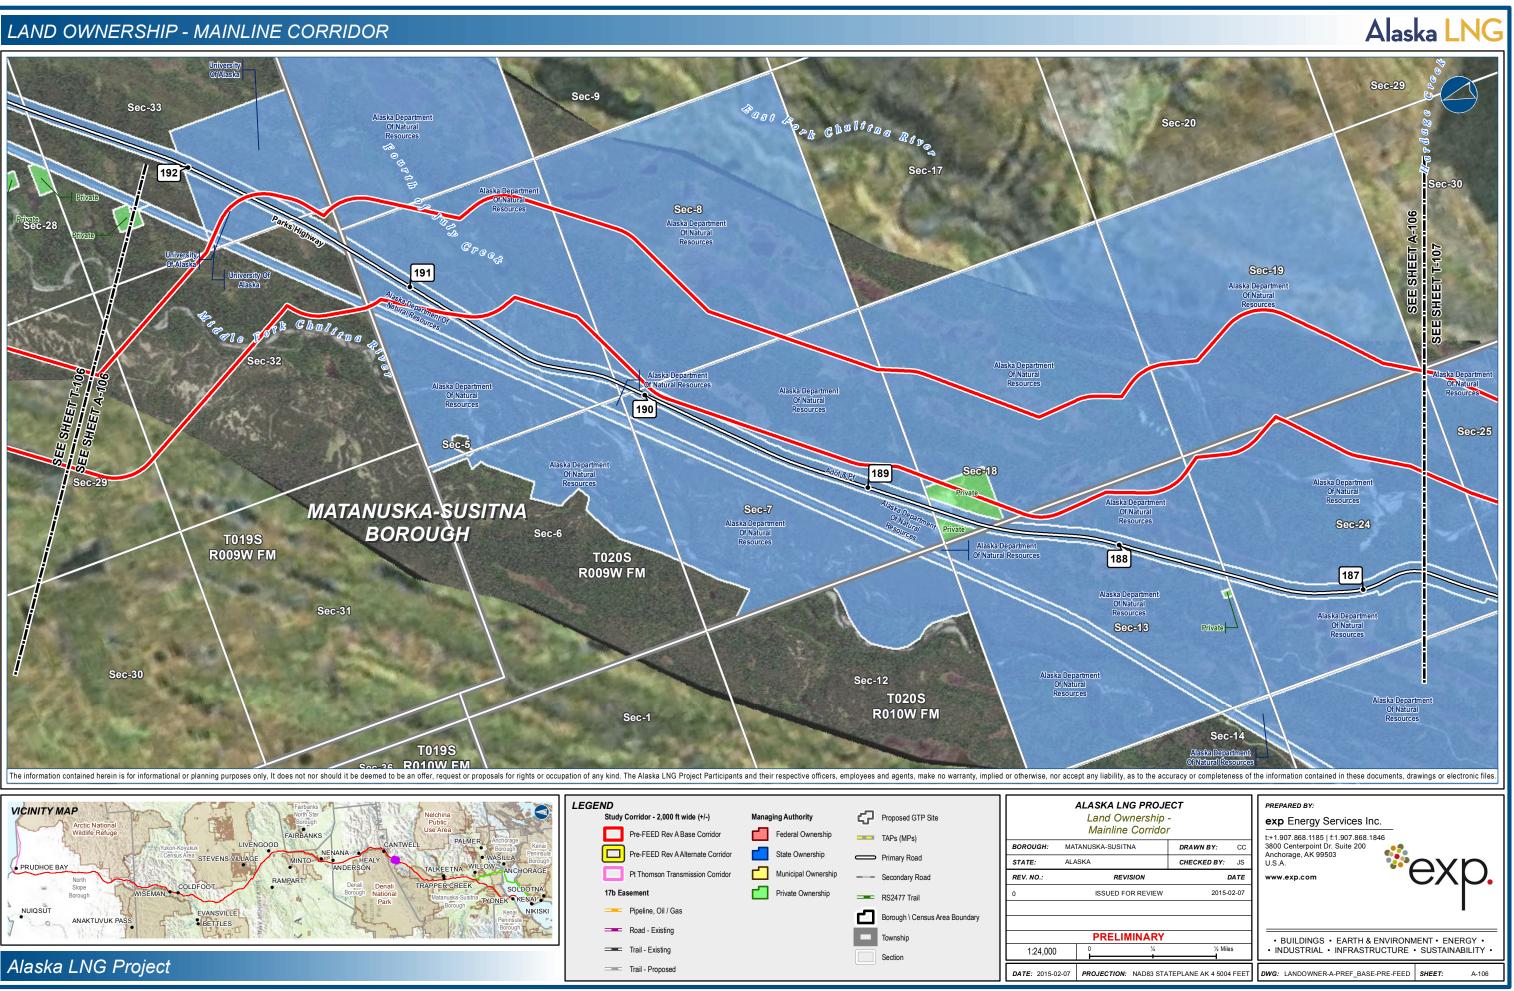

# LAND OWNERSHIP - MAINLINE CORRIDOR

DATE: 2015-02-07 PROJECTION: NAD83 STATEPLANE AK 4 5004 FEET DWG: LANDOWNER-A-PREF\_BASE-PRE-FEED SHEET: A-118