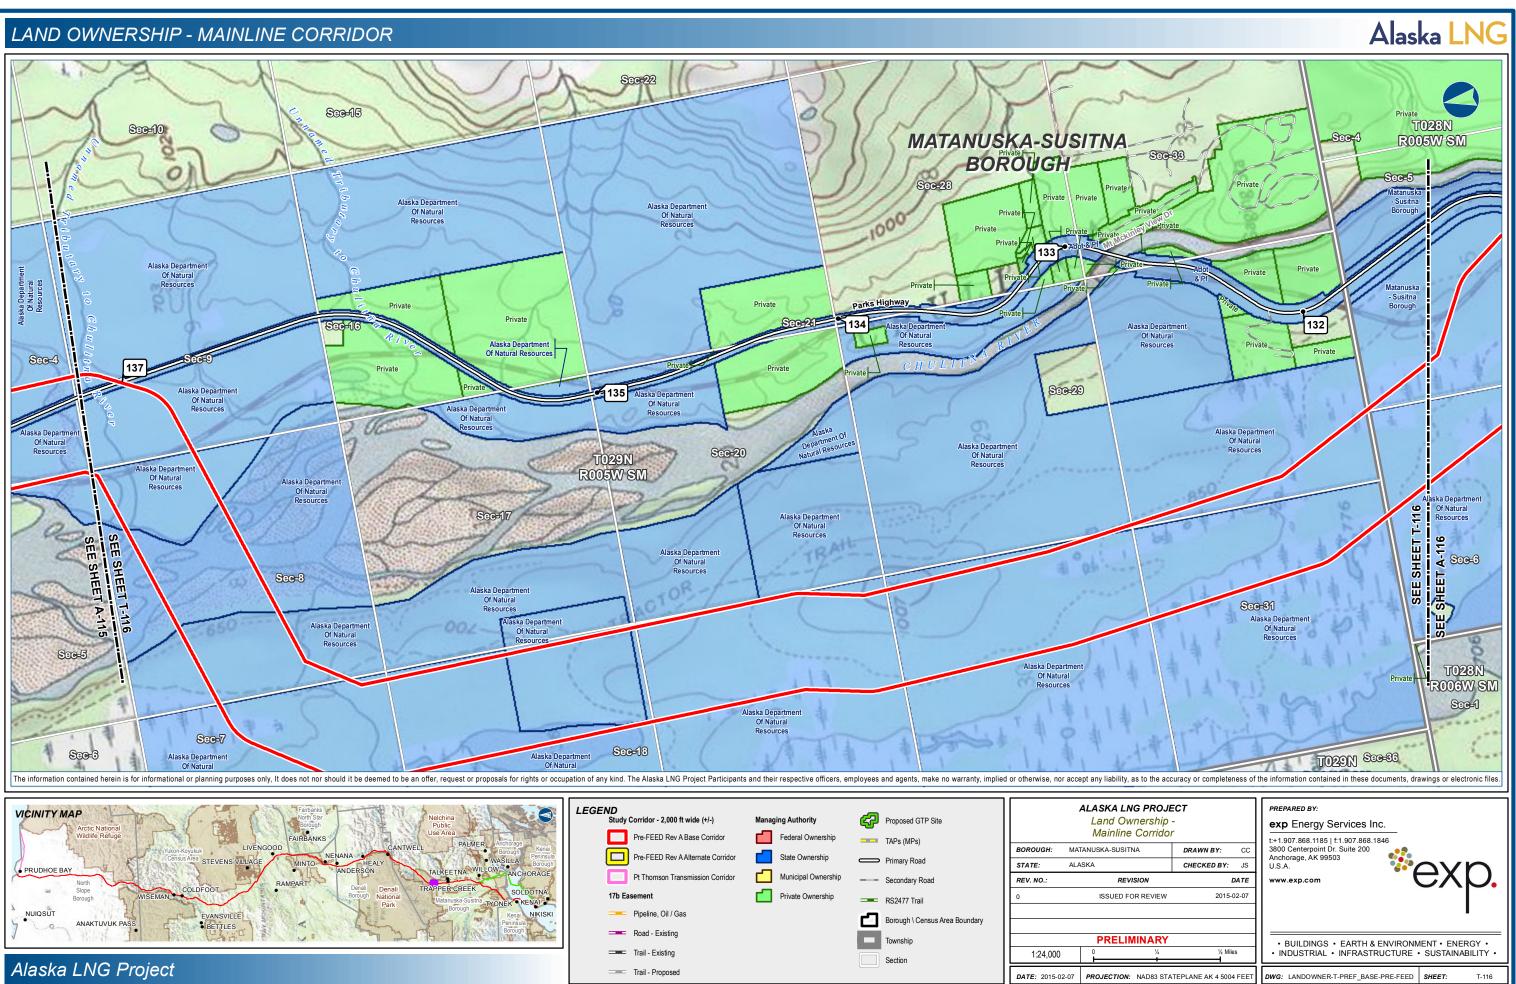

|  |
|                     |                   |       |                                                                                               |  |
|                     |                   |       |                                                                                               |  |
| NARY<br>%           | ½ Mile            | s     | BUILDINGS • EARTH & ENVIRONMENT • ENERGY •     INDUSTRIAL • INFRASTRUCTURE • SUSTAINABILITY • |  |
| AD83 STA            | TEPLANE AK 4 5004 | FEET  | DWG LANDOWNER-A-PREE BASE-PRE-FEED SHEET A-111                                                |  |



| •  | ½ Miles                   | %     |
|----|---------------------------|-------|
| DW | STATEPLANE AK 4 5004 FEET | IAD83 |









# LAND OWNERSHIP - MAINLINE CORRIDOR



















DATE: 2015-02-07 PROJECTION: NAD83 STATEPLANE AK 4 5004 FEET DWG: LANDOWNER-A-PREF\_BASE-PRE-FEED SHEET: A-118