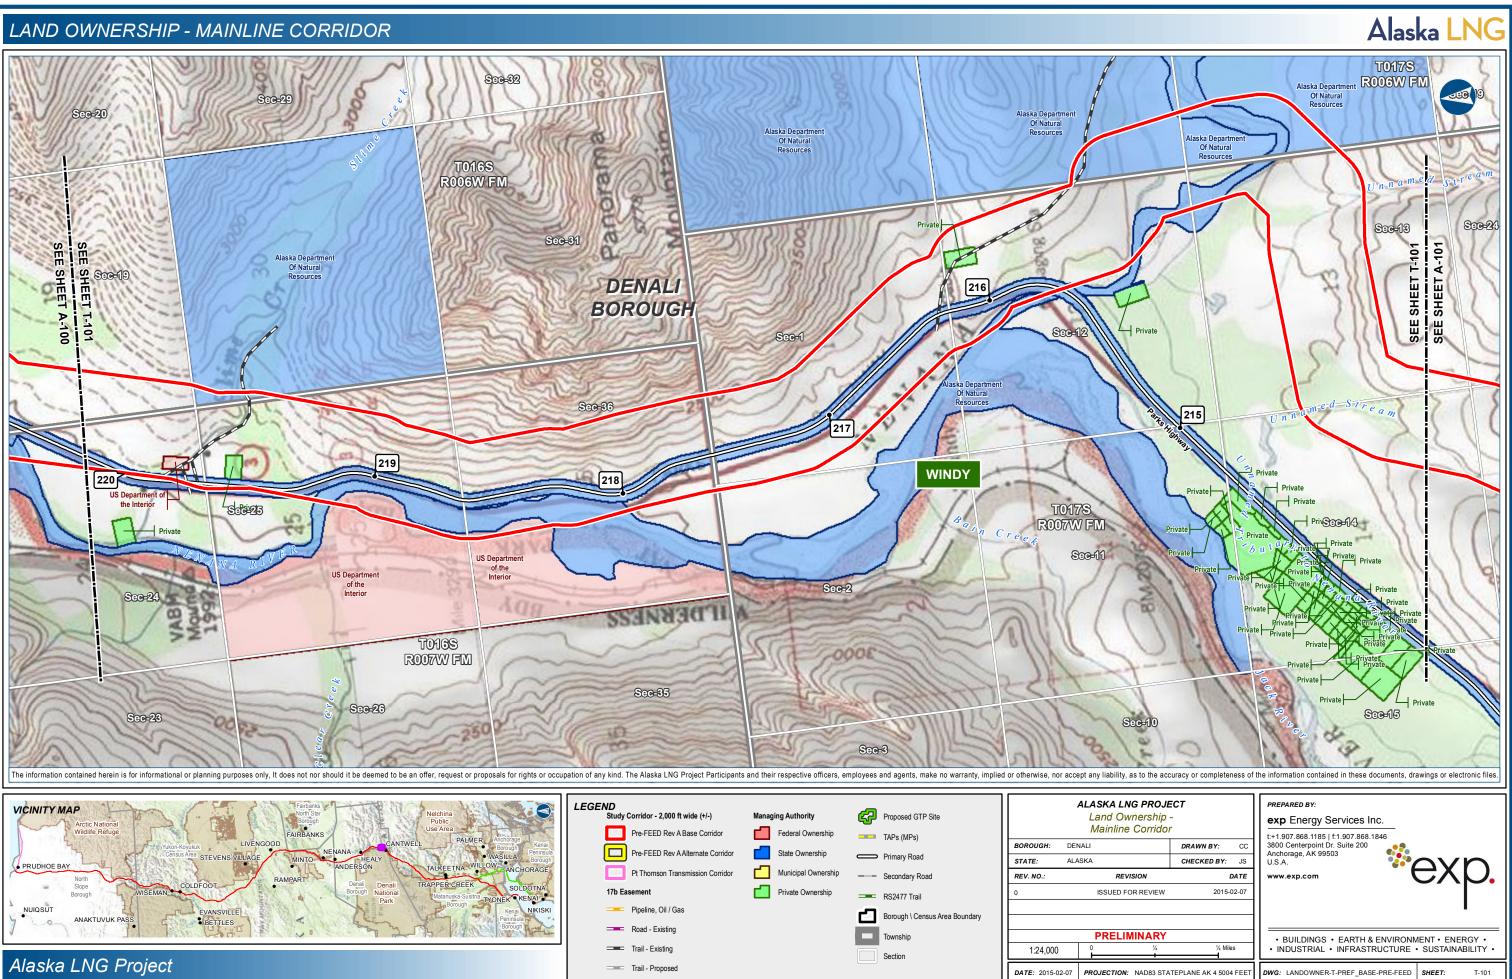

|   |
| D           | ATE  | www.exp.com                                                                                   |   |
| 2015-0      | 2-07 |                                                                                               |   |
|             |      | •                                                                                             |   |
| ½ Mile:     | s    | BUILDINGS • EARTH & ENVIRONMENT • ENERGY •     INDUSTRIAL • INFRASTRUCTURE • SUSTAINABILITY • | = |













|                   |                | н |
|-------------------|----------------|---|
| 1/4               | 1/2 Miles      | I |
| +                 |                | L |
| NAD83 STATEPI ANE | AK 4 5004 FEFT | ſ |













A-96



































Trail - Proposed

\ptalpnz001\TLH\_Geomatics\Projects\ExxonMobil\SCLNG\Mapping\20150130\_ResourceReport\_FinalFercFiling\04\_MXD\RR8\Pre\_FEED\_RevA-A-LandOwner\_RR8\_PREFRte.mxd

| 1.24,000         | · • • • • • • • • • • • • • • • • • • •     | INDOGINAL INTRACTO         |
|------------------|---------------------------------------------|----------------------------|
| DATE: 2015-02-07 | PROJECTION: NAD83 STATEPLANE AK 4 5004 FEET | DWG: LANDOWNER-A-PREF_BASE |

-PRE-FEED **SHEET**: A-104





DATE: 2015-02-07 PROJECTION: NAD83 STATEPLANE AK 4 5004 FEET

DWG: LANDOWNER-A-PREF\_BASE-PRE-FEED SHEET:

A-105























| 1/2 Miles | BUILDINGS • EARTH & ENVIRONMENT • ENERGY •     INDUSTRIAL • INFRASTRUCTURE • SUSTAINABILITY • |
|-----------|------------------------