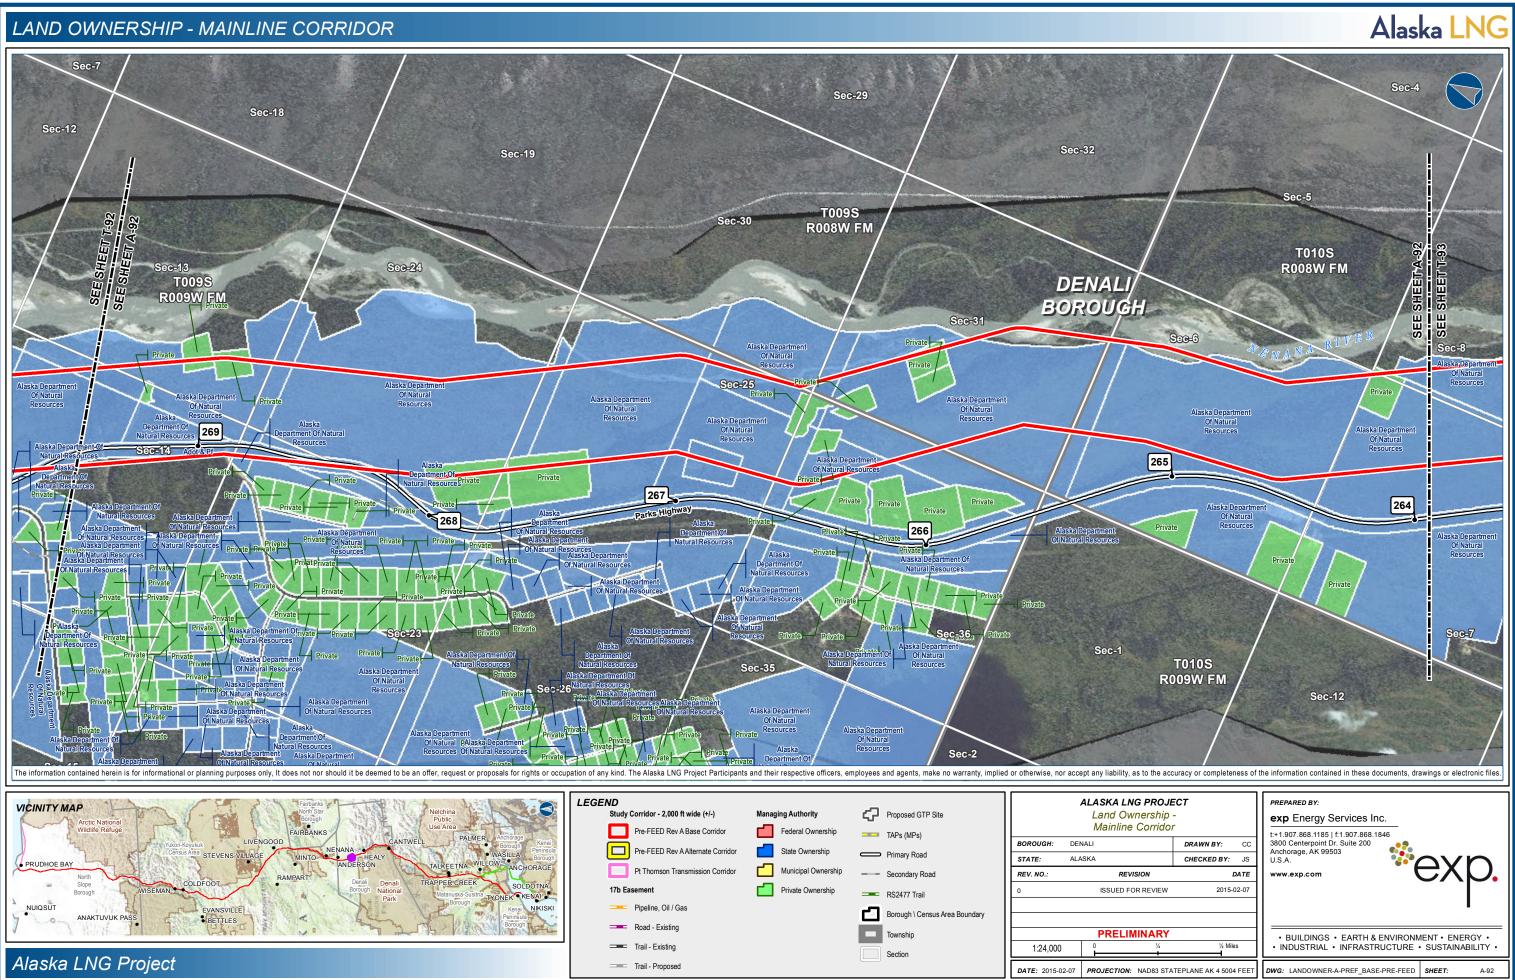

|   |
| DRAWN BY:   | сс   | t+1.907.868.1185   f.1.907.868.1846<br>3800 Centerpoint Dr. Suite 200                         |   |
| CHECKED BY: | JS   | Anchorage, AK 99503<br>U.S.A.                                                                 |   |
| D           | ATE  | www.exp.com                                                                                   |   |
| 2015-0      | 2-07 |                                                                                               |   |
|             |      | •                                                                                             |   |
| ½ Mile:     | s    | BUILDINGS • EARTH & ENVIRONMENT • ENERGY •     INDUSTRIAL • INFRASTRUCTURE • SUSTAINABILITY • | = |













|                   |                | н |
|-------------------|----------------|---|
| 1/4               | 1/2 Miles      | I |
| +                 |                | L |
| NAD83 STATEPI ANE | AK 4 5004 FEFT | ſ |













A-96



































Trail - Proposed

\ptalpnz001\TLH\_Geomatics\Projects\ExxonMobil\SCLNG\Mapping\20150130\_ResourceReport\_FinalFercFiling\04\_MXD\RR8\Pre\_FEED\_RevA-A-LandOwner\_RR8\_PREFRte.mxd

| 1.24,000         | · • • • • • • • • • • • • • • • • • • •     | INDOGINAL INTRACTO         |
|------------------|---------------------------------------------|----------------------------|
| DATE: 2015-02-07 | PROJECTION: NAD83 STATEPLANE AK 4 5004 FEET | DWG: LANDOWNER-A-PREF_BASE |

-PRE-FEED **SHEET**: A-104





DATE: 2015-02-07 PROJECTI