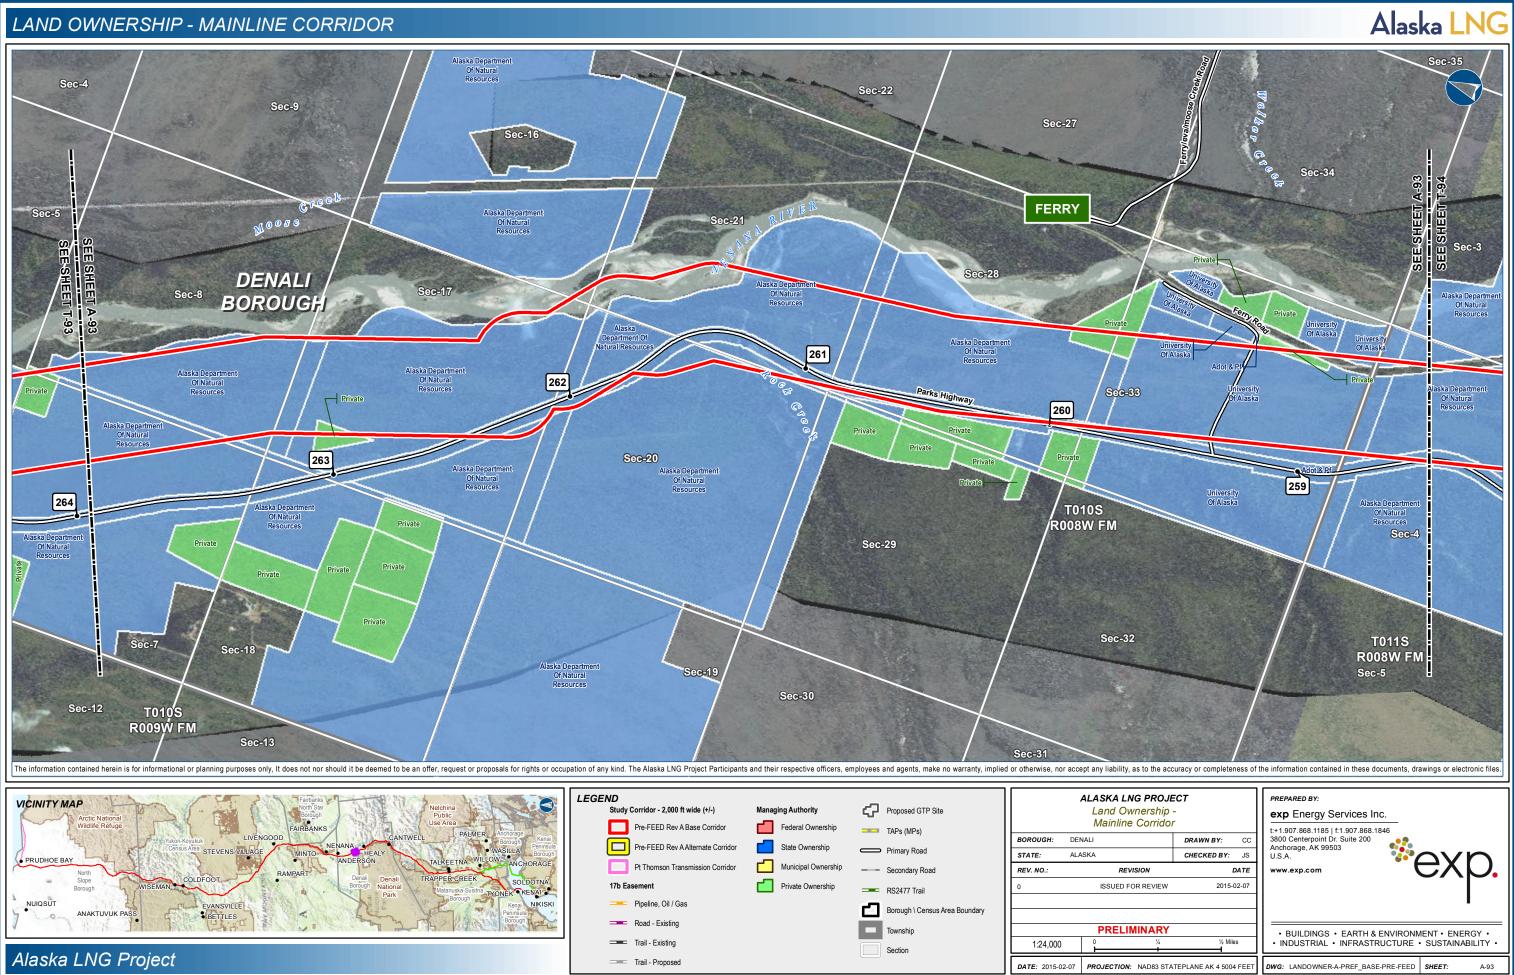

|   |
| DRAWN BY:   | сс   | t+1.907.868.1185   f.1.907.868.1846<br>3800 Centerpoint Dr. Suite 200                         |   |
| CHECKED BY: | JS   | Anchorage, AK 99503<br>U.S.A.                                                                 |   |
| D           | ATE  | www.exp.com                                                                                   |   |
| 2015-0      | 2-07 |                                                                                               |   |
|             |      | •                                                                                             |   |
| ½ Mile:     | s    | BUILDINGS • EARTH & ENVIRONMENT • ENERGY •     INDUSTRIAL • INFRASTRUCTURE • SUSTAINABILITY • | = |













|                   |                | н |
|-------------------|----------------|---|
| 1/4               | 1/2 Miles      | I |
| +                 |                | L |
| NAD83 STATEPI ANE | AK 4 5004 FEFT | ſ |













A-96



































Trail - Proposed

\ptalpnz001\TLH\_Geomatics\Projects\ExxonMobil\SCLNG\Mapping\20150130\_ResourceReport\_FinalFercFiling\04\_MXD\RR8\Pre\_FEED\_RevA-A-LandOwner\_RR8\_PREFRte.mxd

| 1.24,000         | · • • • • • • • • • • • • • • • • • • •     | INDOGINAL INTRACTO         |
|------------------|---------------------------------------------|----------------------------|
| DATE: 2015-02-07 | PROJECTION: NAD83 STATEPLANE AK 4 5004 FEET | DWG: LANDOWNER-A-PREF_BASE |

-PRE-FEED **SHEET**: A-104





DATE: 2015-02-07 PROJECTION: