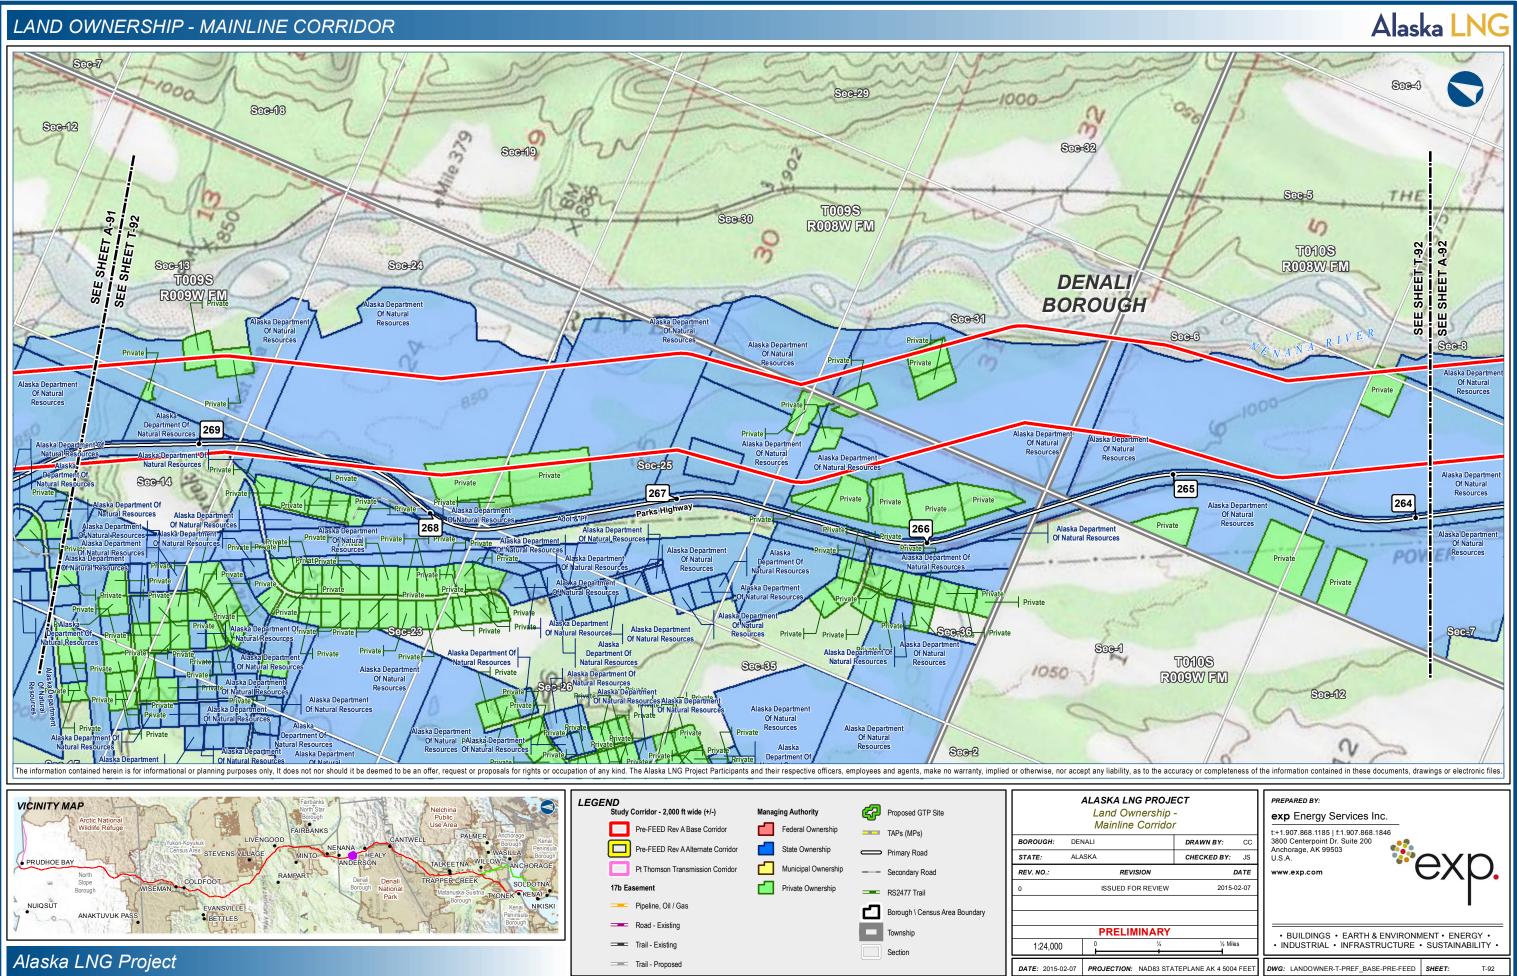

|   |
| DRAWN BY:   | сс   | t+1.907.868.1185   f.1.907.868.1846<br>3800 Centerpoint Dr. Suite 200                         |   |
| CHECKED BY: | JS   | Anchorage, AK 99503<br>U.S.A.                                                                 |   |
| D           | ATE  | www.exp.com                                                                                   |   |
| 2015-0      | 2-07 |                                                                                               |   |
|             |      | •                                                                                             |   |
| ½ Mile:     | s    | BUILDINGS • EARTH & ENVIRONMENT • ENERGY •     INDUSTRIAL • INFRASTRUCTURE • SUSTAINABILITY • | = |













|                   |                | н |
|-------------------|----------------|---|
| 1/4               | 1/2 Miles      | I |
| +                 |                | L |
| NAD83 STATEPI ANE | AK 4 5004 FEFT | ſ |













A-96



































Trail - Proposed

\ptalpnz001\TLH\_Geomatics\Projects\ExxonMobil\SCLNG\Mapping\20150130\_ResourceReport\_FinalFercFiling\04\_MXD\RR8\Pre\_FEED\_RevA-A-LandOwner\_RR8\_PREFRte.mxd

| 1.24,000         | · • • • • • • • • • • • • • • • • • • •     | INDOGINAL INTRACTO         |
|------------------|---------------------------------------------|----------------------------|
| DATE: 2015-02-07 | PROJECTION: NAD83 STATEPLANE AK 4 5004 FEET | DWG: LANDOWNER-A-PREF_BASE |

-PRE-FEED **SHEET**: A-104





DATE: 2015-02-07 PROJEC