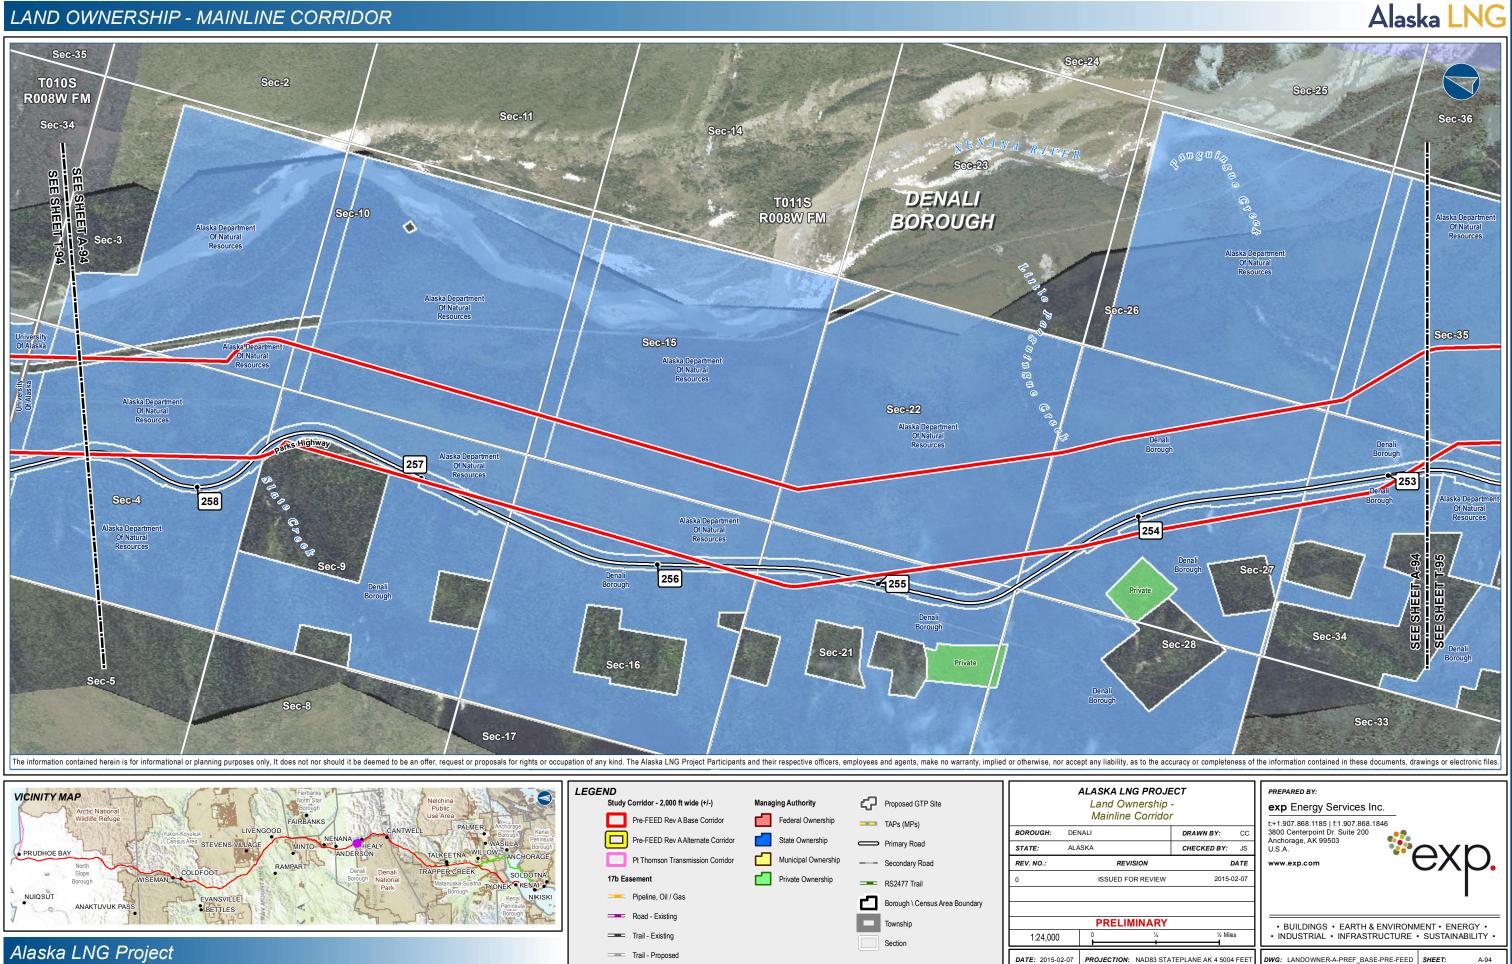

## Mapping Depicting Land Ownership Mainline Corridor

# LAND OWNERSHIP - MAINLINE CORRIDOR

DATE: 2015-02-07 PROJECTION: NAD83 STATEPLANE AK 4 5004 FEET DWG: LANDOWNER-A-PREF\_BASE-PRE-FEED SHEET: A-118