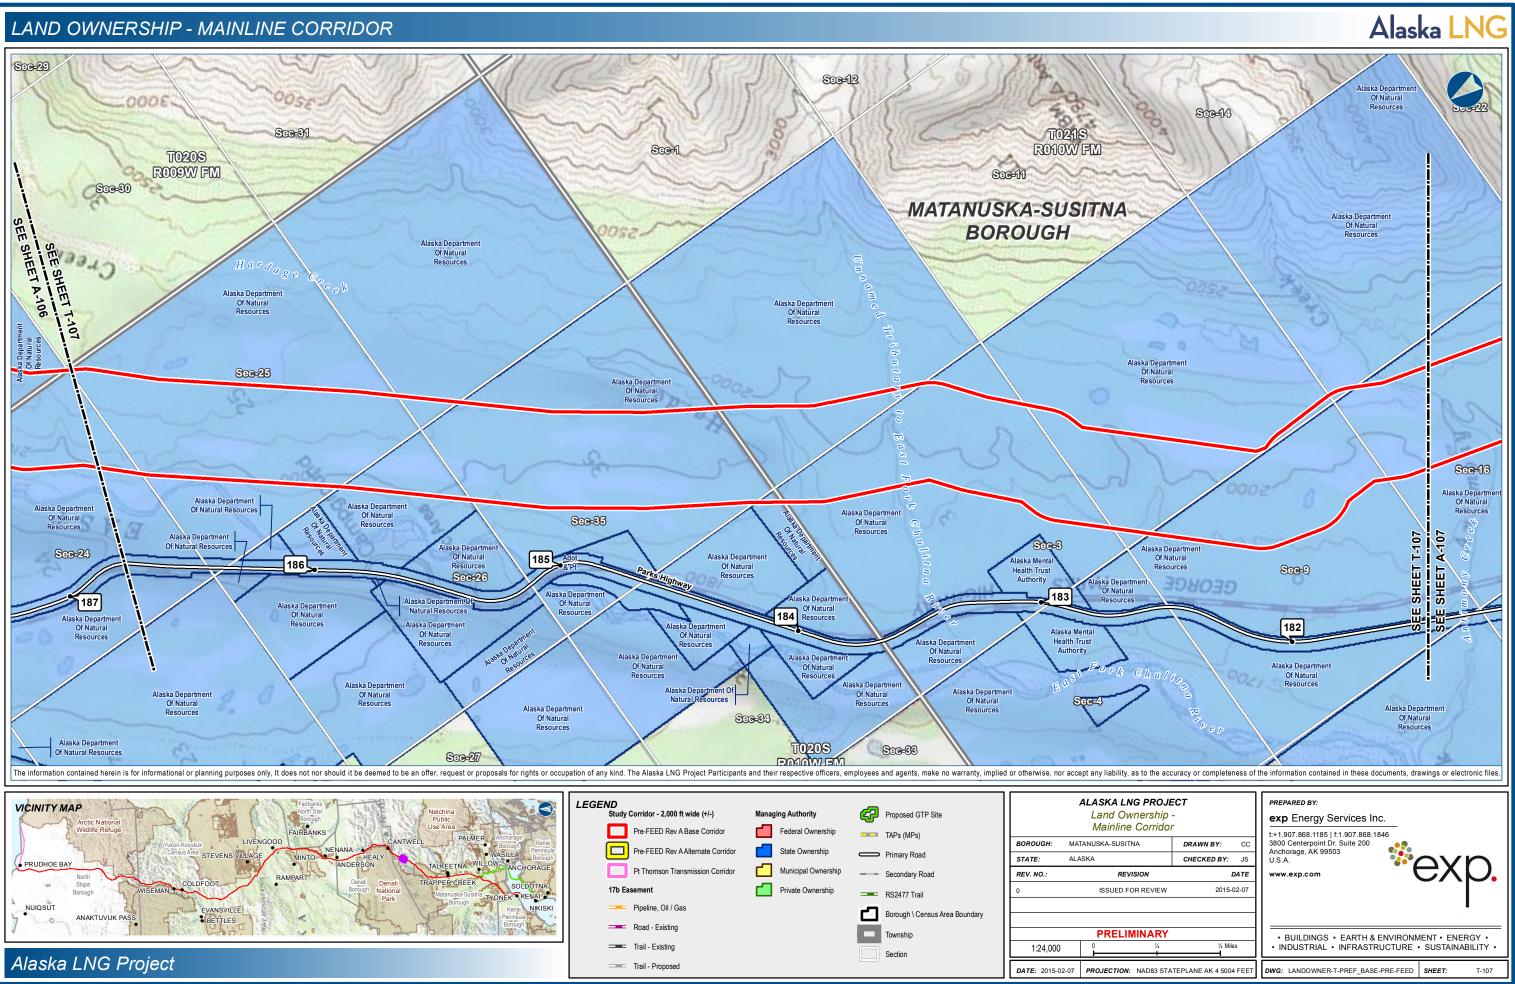

# LAND OWNERSHIP - MAINLINE CORRIDOR

DATE: 2015-02-07 PROJECTION: NAD83 STATEPLANE AK 4 5004 FEET DWG: LANDOWNER-A-PREF\_BASE-PRE-FEED SHEET: A-118