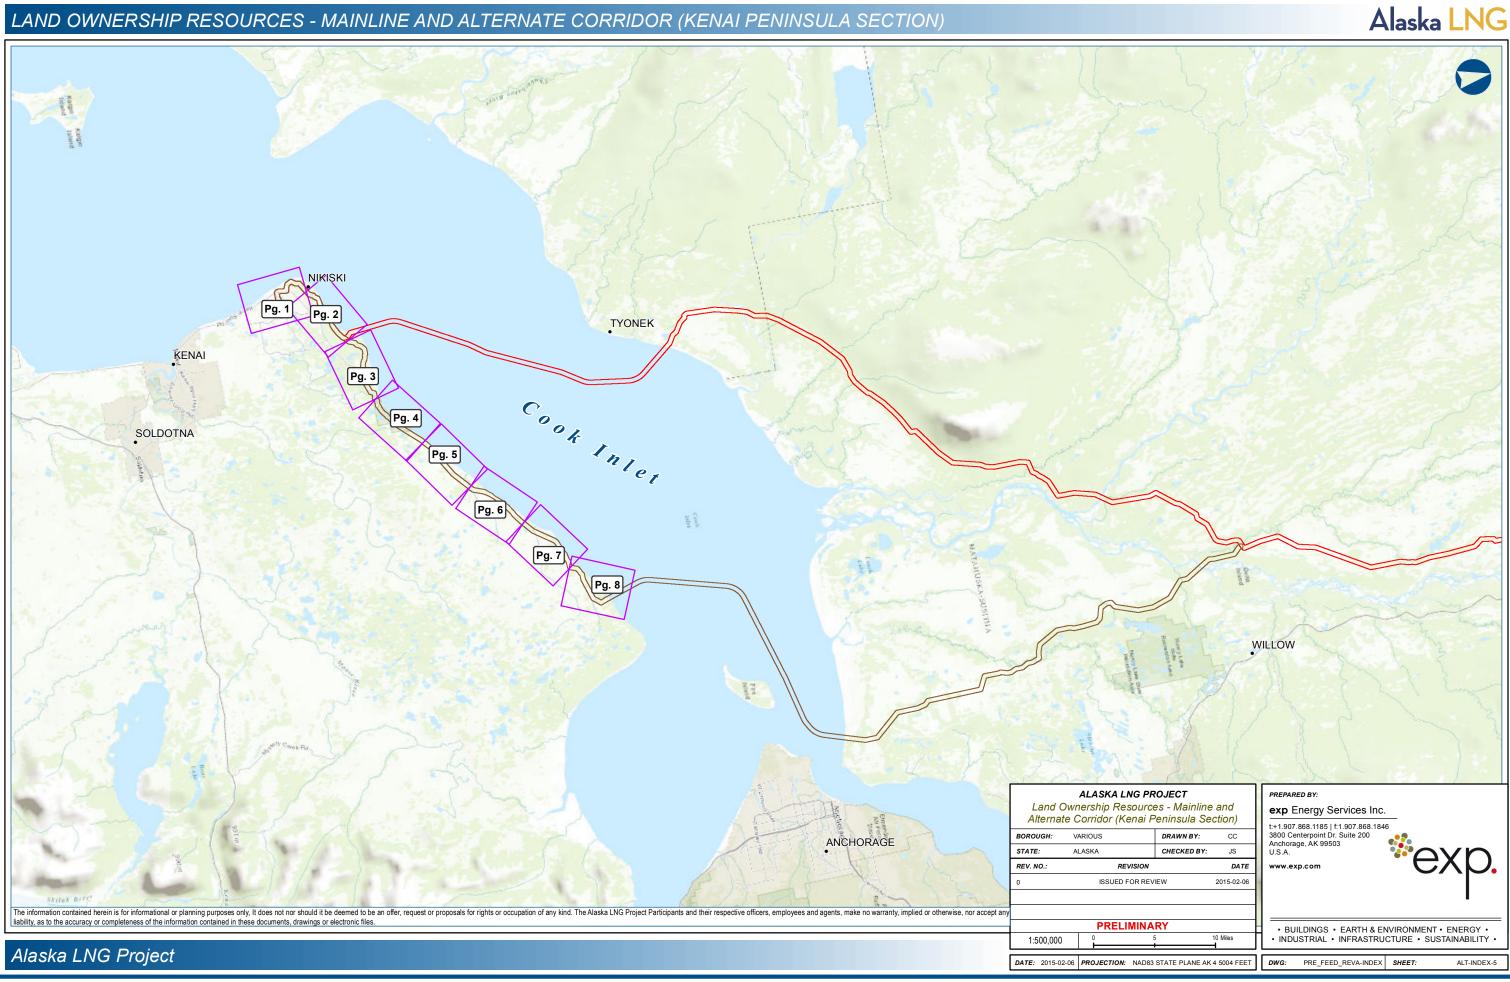

Mapping Depicting Land Ownership Mainline & Alternate Corridor (Kenai Peninsula)

PRUDHOE

TALKEETNA

PT THOMSON

Resource Report 8, Appendix A

The information contained herein is for informational or planning purposed only, it does not nor should it be deemed to be an offer, request or proposals for rights or occupation of any kind. The Alaska LNG Project Participants and their respective officers, employees and agents, make no warranty, implied or otherwise, nor accept any liability, as to the accuracy or completeness of the information contained in these documents, drawings or electronic files.

## ALASKA LNG PROJECT Mapping Depicting Land Ownership Mainline & Alternate Corridor (Kenai Peninsula) COUNTY: DRAWN BY: CC STATE: ALASKA CHECKED BY: JS REV. NO.: REVISION DATE 0 ISSUED FOR REVIEW 2015-02-06 PRELIMINARY 1:10 000 000 0 100 200 Miles