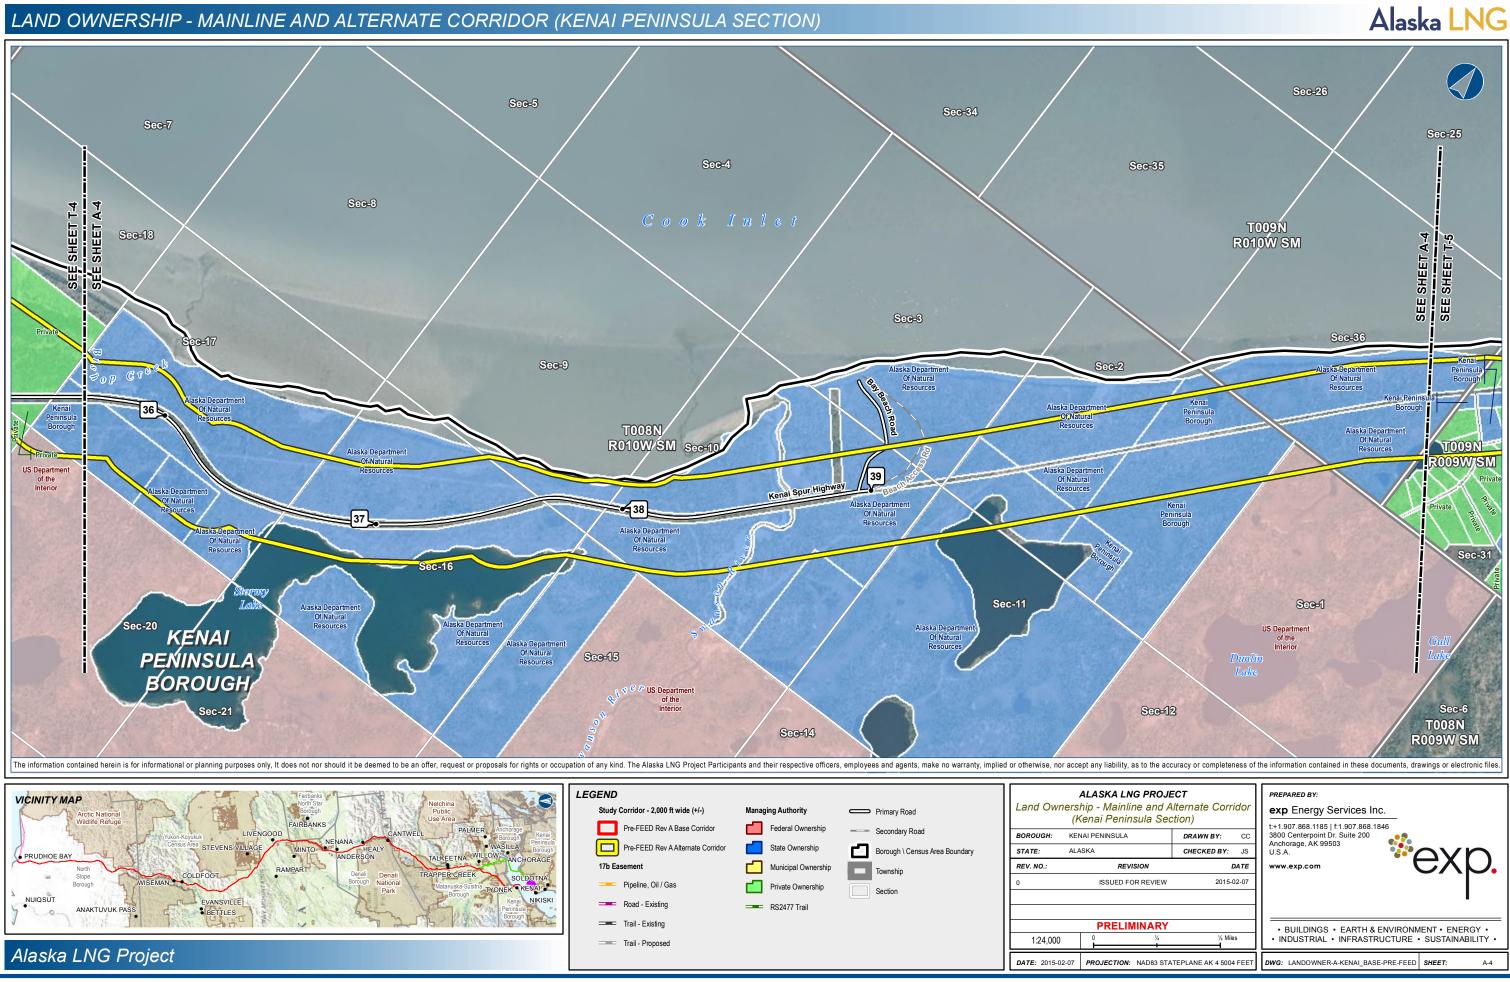

## Alaska LNG LAND OWNERSHIP - MAINLINE AND ALTERNATE CORRIDOR (KENAI PENINSULA SECTION) Sec-10 Sec-16 Sec-1 Sec-11 Sec-21 Sec-6 Sec-29 Sec-7 KENAI Sec-22 PÉNINSULA BOROUGH Sec-23 T010N ROOSW SM Sec-27 Sec-26 Sec-34 Sec-19 Sec-17 T010N The information contained herein is for information at or planning purposes only, It does not nor should it be deemed to be an offer, request or proposals for rights or occupation of any kind. The Alaska LNG Project Participants and their respective officers, employees and agents, make no warranty, implied or otherwise, nor accept any liability, as to the accuracy or completeness of the information contained in these documents, drawings or electronic files LEGEND ALASKA LNG PROJECT VICINITY MAP Land Ownership - Mainline and Alternate Corridor exp Energy Services Inc. Study Corridor - 2,000 ft wide (+/-) (Kenai Peninsula Section) t:+1.907.868.1185 | f:1.907.868.1846 Pre-FEED Rev A Base Corrido 3800 Centerpoint Dr. Suite 200 Anchorage, AK 99503 DRAWN BY: CC Pre-FEED Rev A Alternate Corridor CHECKED BY: JS STATE: U.S.A PRUDHOE BAY REV. NO.: REVISION DATE ISSUED FOR REVIEW RS2477 Trail **PRELIMINARY** • BUILDINGS • EARTH & ENVIRONMENT • ENERGY • • INDUSTRIAL • INFRASTRUCTURE • SUSTAINABILITY • 1:24,000 Alaska LNG Project