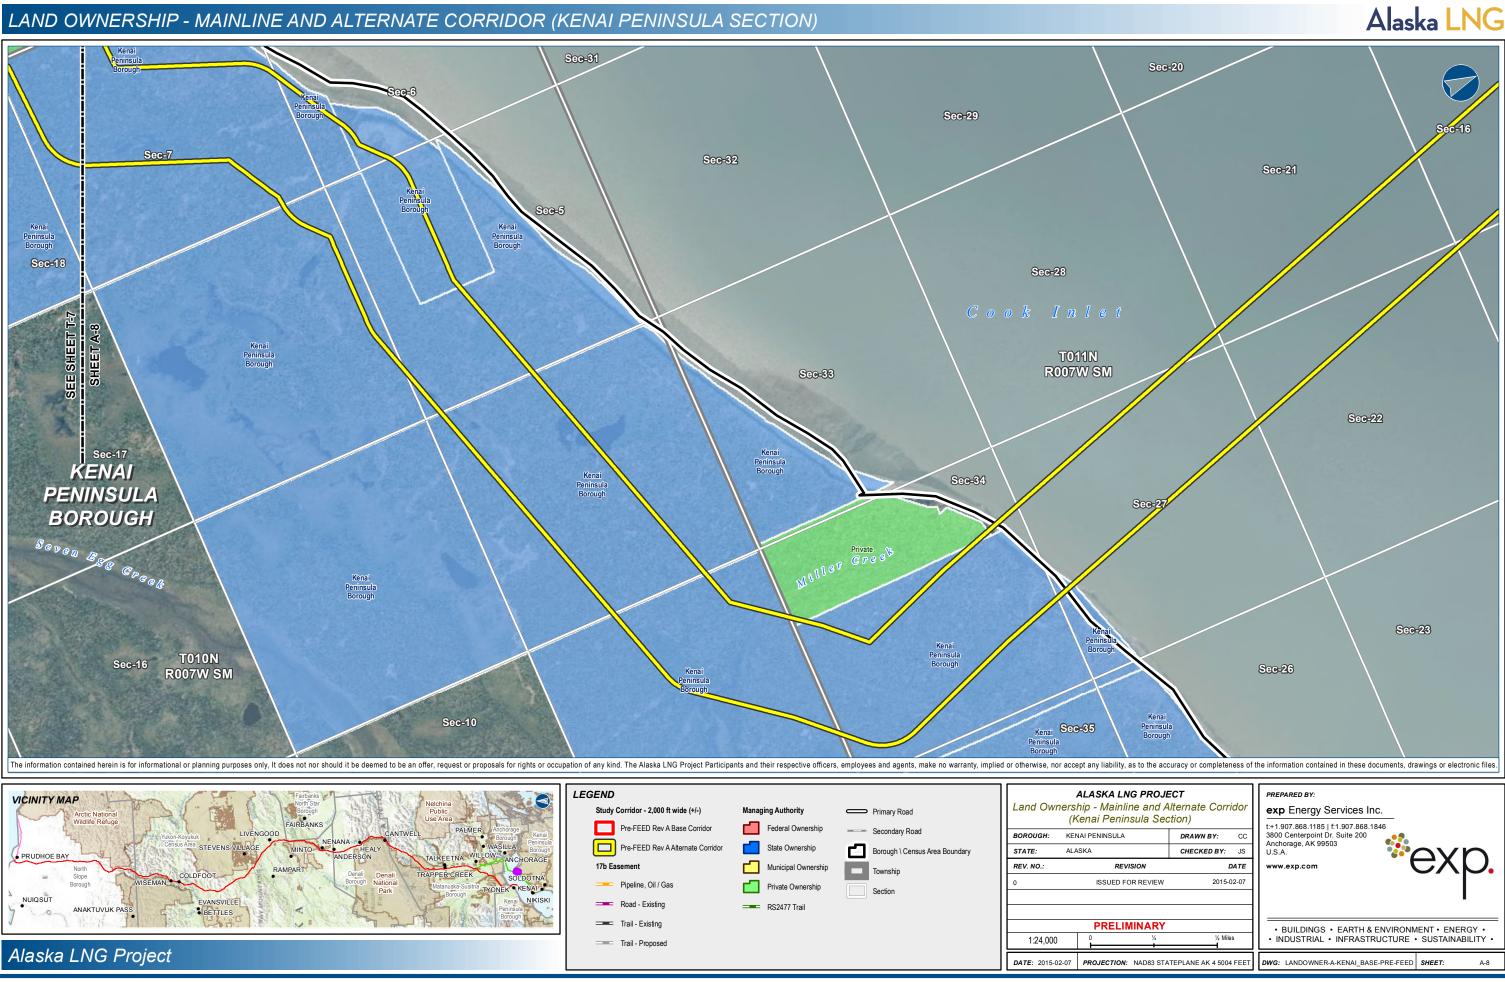

## Alaska LNG LAND OWNERSHIP - MAINLINE AND ALTERNATE CORRIDOR (KENAI PENINSULA SECTION) Sec-4 Sec-33 Alaska Department Of Natural Resources Sec-28 **NIKISHKA** 007N T006N Sec-27 **R012W SM** Sec-3 HHLBulling MESSET Kenai Peninsula Borough Private KENAI-PENINSULA Resources The information contained herein is for informational or planning purposes only, It does not nor should it be deemed to be an offer, request or proposals for rights or occupation of any kind. The Alaska LNG Project Participants and their respective officers, employees and agents, make no warranty, implied or otherwise, nor accept any liability, as to the accuracy or completeness of the information contained in these documents, drawings or electronic files. ALASKA LNG PROJECT VICINITY MAP Land Ownership - Mainline and Alternate Corridor exp Energy Services Inc. Study Corridor - 2,000 ft wide (+/-) (Kenai Peninsula Section) t:+1.907.868.1185 | f:1.907.868.1846 Pre-FEED Rev A Base Corrido 3800 Centerpoint Dr. Suite 200 Anchorage, AK 99503 DRAWN BY: CC Pre-FEED Rev A Alternate Corridor Borough \ Census Area Boundary CHECKED BY: JS STATE: PRUDHOE BAY REV. NO.: REVISION DATE ISSUED FOR REVIEW RS2477 Trail **PRELIMINARY** • BUILDINGS • EARTH & ENVIRONMENT • ENERGY • INDUSTRIAL • INFRASTRUCTURE • SUSTAINABILITY • 1:24,000 Alaska LNG Project