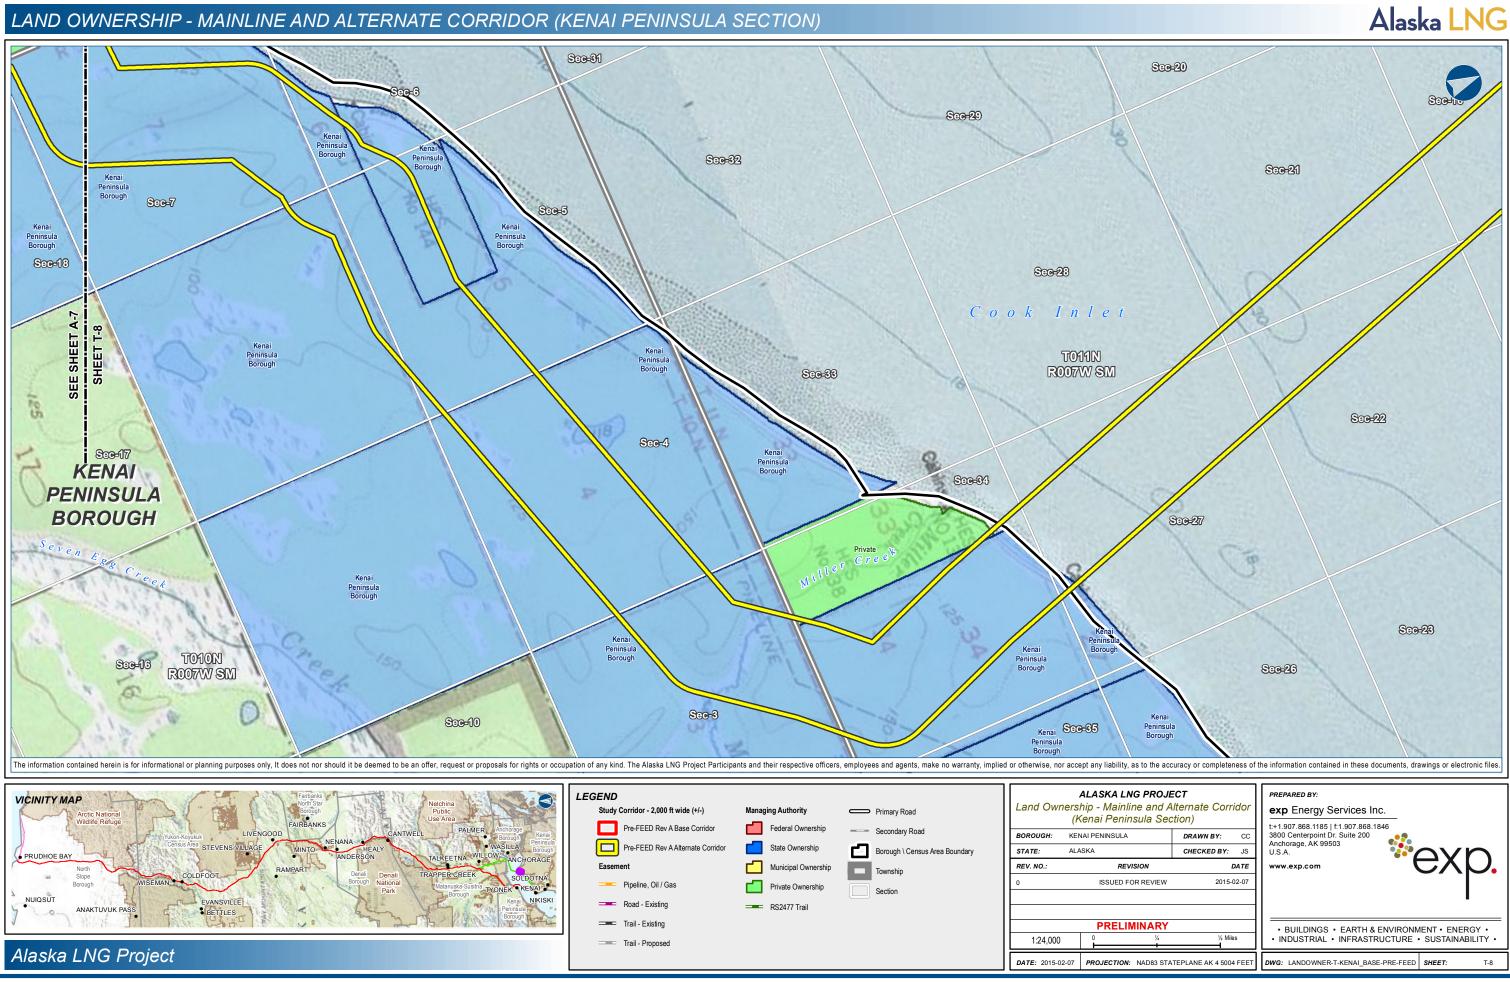

## Alaska LNG LAND OWNERSHIP - MAINLINE AND ALTERNATE CORRIDOR (KENAI PENINSULA SECTION) Sec-4 Sec-33 Alaska Department Of Natural Resources Sec-28 **NIKISHKA** 007N T006N Sec-27 **R012W SM** Sec-3 HHLBulling MESSET Kenai Peninsula Borough Private KENAI-PENINSULA Resources The information contained herein is for informational or planning purposes only, It does not nor should it be deemed to be an offer, request or proposals for rights or occupation of any kind. The Alaska LNG Project Participants and their respective officers, employees and agents, make no warranty, implied or otherwise, nor accept any liability, as to the accuracy or completeness of the information contained in these documents, drawings or electronic files. ALASKA LNG PROJECT VICINITY MAP Land Ownership - Mainline and Alternate Corridor exp Energy Services Inc. Study Corridor - 2,000 ft wide (+/-) (Kenai Peninsula Section) t:+1.907.868.1185 | f:1.907.868.1846 Pre-FEED Rev A Base Corrido 3800 Centerpoint Dr. Suite 200 Anchorage, AK 99503 DRAWN BY: CC Pre-FEED Rev A Alternate Corridor Borough \ Census Area Boundary CHECKED BY: JS STATE: PRUDHOE BAY REV. NO.: REVISION DATE ISSUED FOR REVIEW RS2477 Trail **PRELIMINARY** • BUILDINGS • EARTH & ENVIRONMENT • ENERGY • INDUSTRIAL • INFRASTRUCTURE • SUSTAINABILITY • 1:24,000 Alaska LNG Project