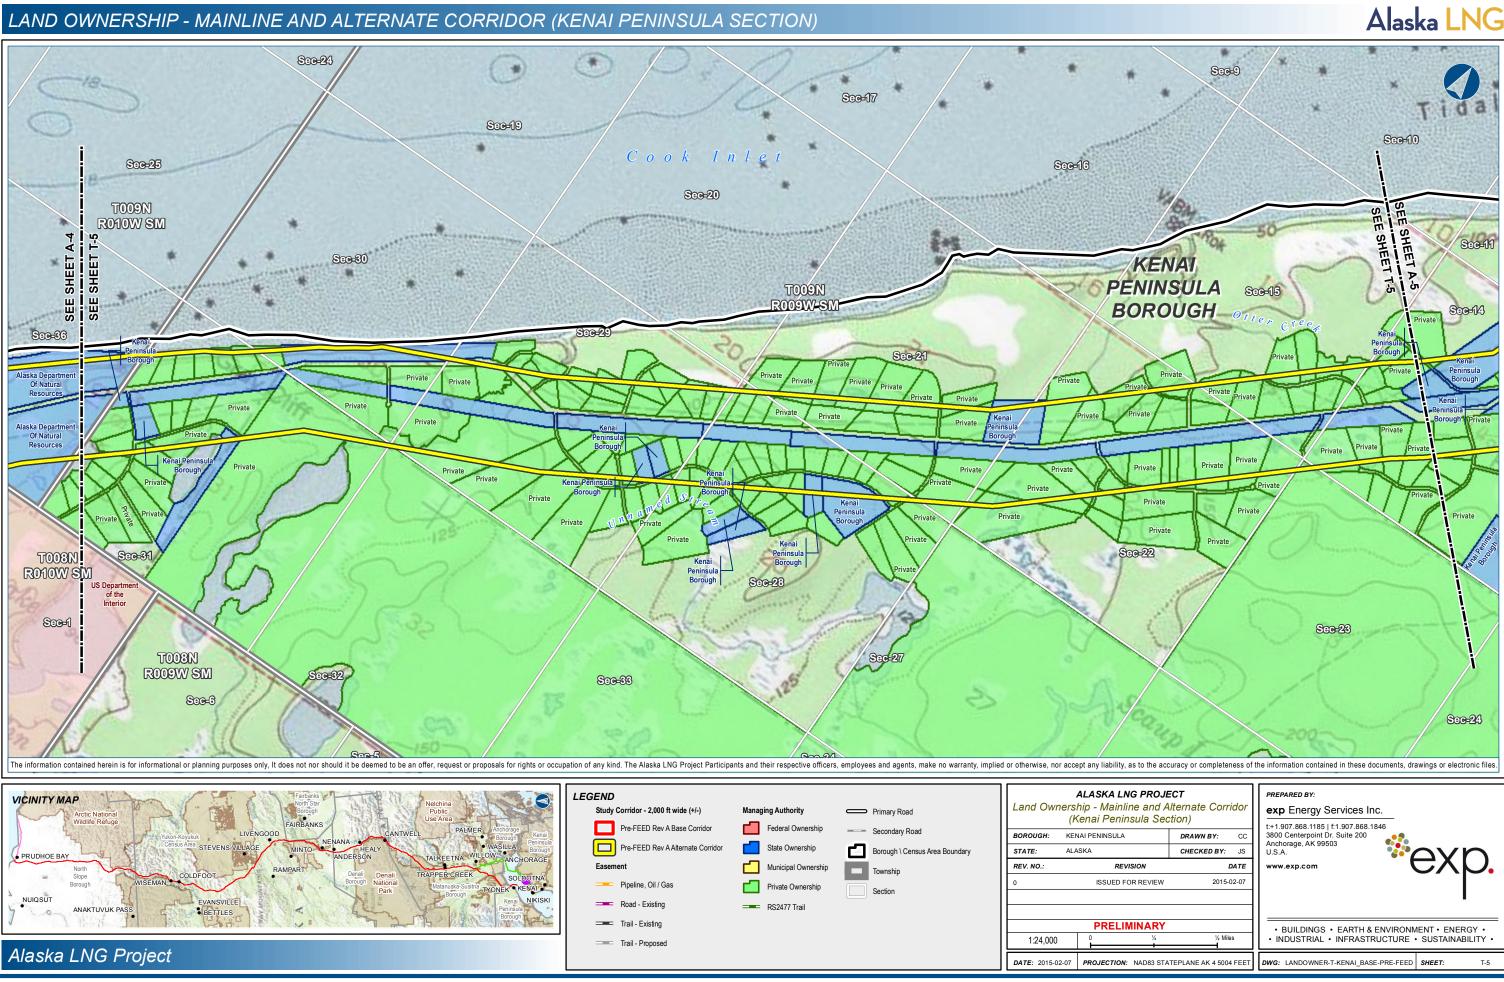

## Alaska LNG LAND OWNERSHIP - MAINLINE AND ALTERNATE CORRIDOR (KENAI PENINSULA SECTION) Sec-4 Sec-33 Alaska Department Of Natural Resources Sec-28 **NIKISHKA** 007N T006N Sec-27 **R012W SM** Sec-3 HHLBulling MESSET Kenai Peninsula Borough Private KENAI-PENINSULA Resources The information contained herein is for informational or planning purposes only, It does not nor should it be deemed to be an offer, request or proposals for rights or occupation of any kind. The Alaska LNG Project Participants and their respective officers, employees and agents, make no warranty, implied or otherwise, nor accept any liability, as to the accuracy or completeness of the information contained in these documents, drawings or electronic files. ALASKA LNG PROJECT VICINITY MAP Land Ownership - Mainline and Alternate Corridor exp Energy Services Inc. Study Corridor - 2,000 ft wide (+/-) (Kenai Peninsula Section) t:+1.907.868.1185 | f:1.907.868.1846 Pre-FEED Rev A Base Corrido 3800 Centerpoint Dr. Suite 200 Anchorage, AK 99503 DRAWN BY: CC Pre-FEED Rev A Alternate Corridor Borough \ Census Area Boundary CHECKED BY: JS STATE: PRUDHOE BAY REV. NO.: REVISION DATE ISSUED FOR REVIEW RS2477 Trail **PRELIMINARY** • BUILDINGS • EARTH & ENVIRONMENT • ENERGY • INDUSTRIAL • INFRASTRUCTURE • SUSTAINABILITY • 1:24,000 Alaska LNG Project