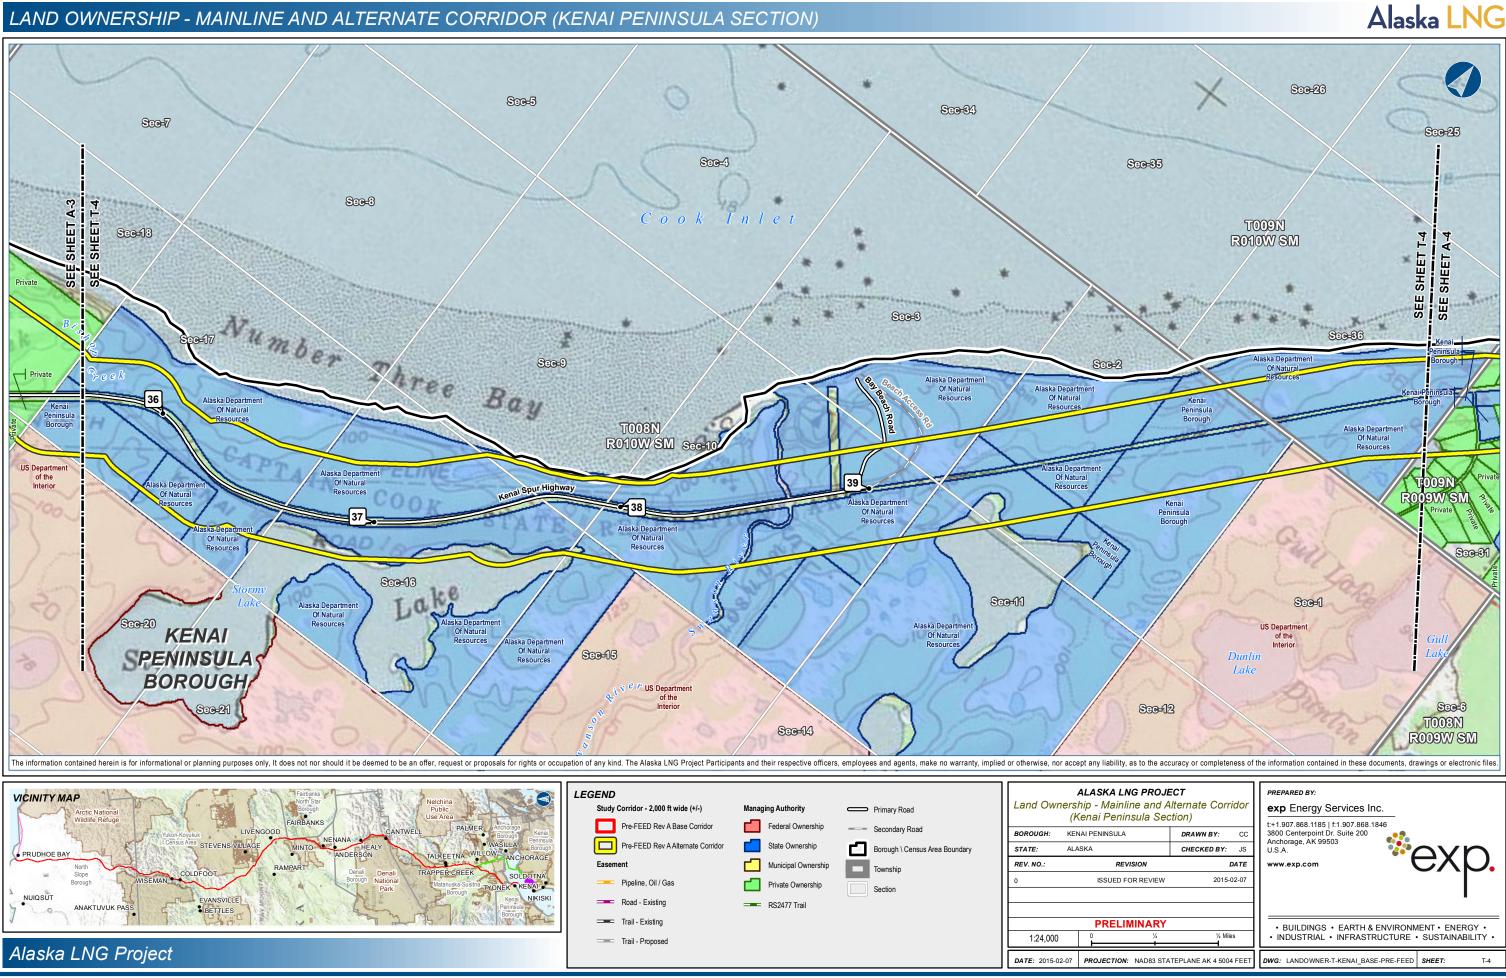

## Alaska LNG LAND OWNERSHIP - MAINLINE AND ALTERNATE CORRIDOR (KENAI PENINSULA SECTION) Sec-10 Sec-16 Sec-1 Sec-11 Sec-21 Sec-6 Sec-29 Sec-7 KENAI Sec-22 PÉNINSULA BOROUGH Sec-23 T010N ROOSW SM Sec-27 Sec-26 Sec-34 Sec-19 Sec-17 T010N The information contained herein is for information at or planning purposes only, It does not nor should it be deemed to be an offer, request or proposals for rights or occupation of any kind. The Alaska LNG Project Participants and their respective officers, employees and agents, make no warranty, implied or otherwise, nor accept any liability, as to the accuracy or completeness of the information contained in these documents, drawings or electronic files LEGEND ALASKA LNG PROJECT VICINITY MAP Land Ownership - Mainline and Alternate Corridor exp Energy Services Inc. Study Corridor - 2,000 ft wide (+/-) (Kenai Peninsula Section) t:+1.907.868.1185 | f:1.907.868.1846 Pre-FEED Rev A Base Corrido 3800 Centerpoint Dr. Suite 200 Anchorage, AK 99503 DRAWN BY: CC Pre-FEED Rev A Alternate Corridor CHECKED BY: JS STATE: U.S.A PRUDHOE BAY REV. NO.: REVISION DATE ISSUED FOR REVIEW RS2477 Trail **PRELIMINARY** • BUILDINGS • EARTH & ENVIRONMENT • ENERGY • • INDUSTRIAL • INFRASTRUCTURE • SUSTAINABILITY • 1:24,000 Alaska LNG Project