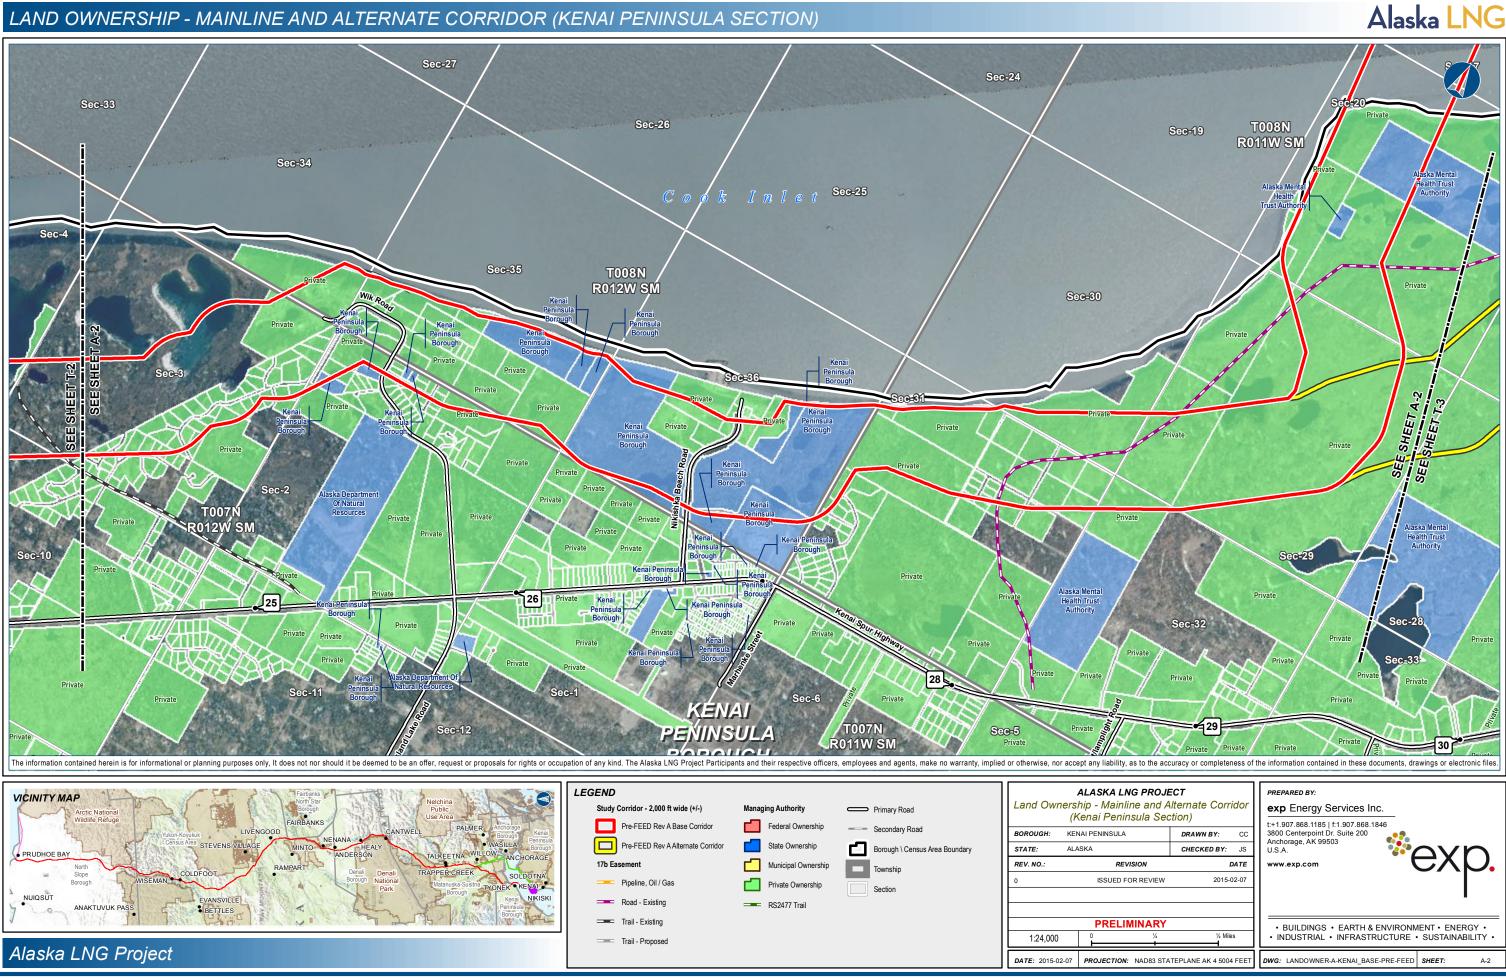

## Alaska LNG LAND OWNERSHIP - MAINLINE AND ALTERNATE CORRIDOR (KENAI PENINSULA SECTION) Sec-10 Sec-16 Sec-1 Sec-11 Sec-21 Sec-6 Sec-29 Sec-7 KENAI Sec-22 PÉNINSULA BOROUGH Sec-23 T010N ROOSW SM Sec-27 Sec-26 Sec-34 Sec-19 Sec-17 T010N The information contained herein is for information at or planning purposes only, It does not nor should it be deemed to be an offer, request or proposals for rights or occupation of any kind. The Alaska LNG Project Participants and their respective officers, employees and agents, make no warranty, implied or otherwise, nor accept any liability, as to the accuracy or completeness of the information contained in these documents, drawings or electronic files LEGEND ALASKA LNG PROJECT VICINITY MAP Land Ownership - Mainline and Alternate Corridor exp Energy Services Inc. Study Corridor - 2,000 ft wide (+/-) (Kenai Peninsula Section) t:+1.907.868.1185 | f:1.907.868.1846 Pre-FEED Rev A Base Corrido 3800 Centerpoint Dr. Suite 200 Anchorage, AK 99503 DRAWN BY: CC Pre-FEED Rev A Alternate Corridor CHECKED BY: JS STATE: U.S.A PRUDHOE BAY REV. NO.: REVISION DATE ISSUED FOR REVIEW RS2477 Trail **PRELIMINARY** • BUILDINGS • EARTH & ENVIRONMENT • ENERGY • • INDUSTRIAL • INFRASTRUCTURE • SUSTAINABILITY • 1:24,000 Alaska LNG Project