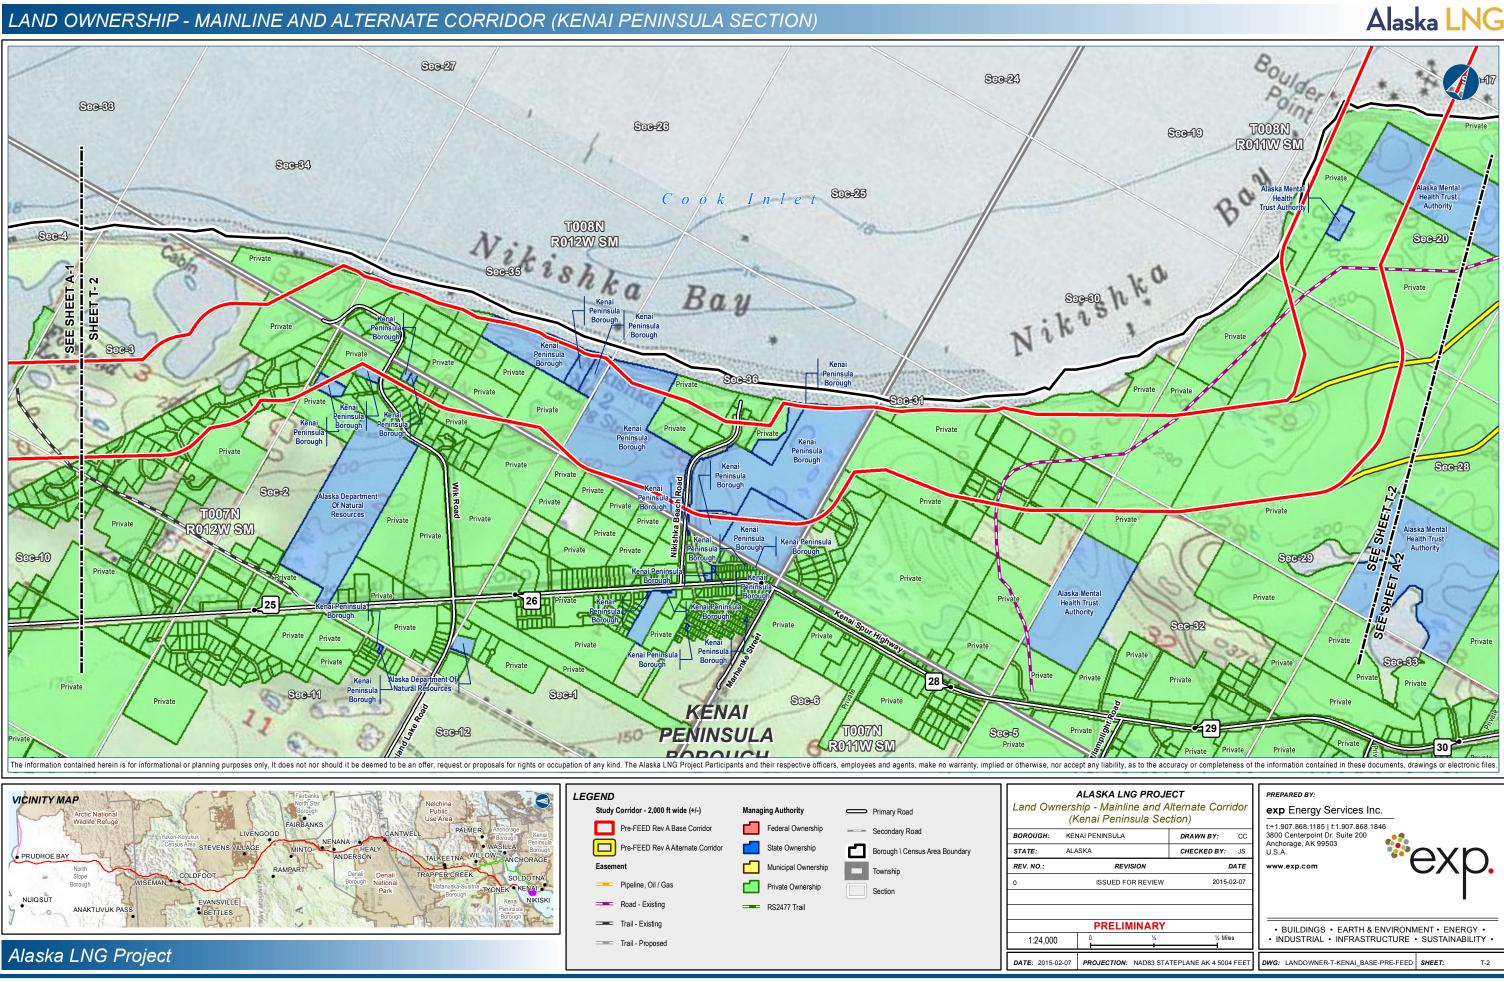

## Alaska LNG LAND OWNERSHIP - MAINLINE AND ALTERNATE CORRIDOR (KENAI PENINSULA SECTION) Sec-4 Sec-33 Alaska Department Of Natural Resources Sec-28 **NIKISHKA** 007N T006N Sec-27 **R012W SM** Sec-3 HHLBulling MESSET Kenai Peninsula Borough Private KENAI-PENINSULA Resources The information contained herein is for informational or planning purposes only, It does not nor should it be deemed to be an offer, request or proposals for rights or occupation of any kind. The Alaska LNG Project Participants and their respective officers, employees and agents, make no warranty, implied or otherwise, nor accept any liability, as to the accuracy or completeness of the information contained in these documents, drawings or electronic files. ALASKA LNG PROJECT VICINITY MAP Land Ownership - Mainline and Alternate Corridor exp Energy Services Inc. Study Corridor - 2,000 ft wide (+/-) (Kenai Peninsula Section) t:+1.907.868.1185 | f:1.907.868.1846 Pre-FEED Rev A Base Corrido 3800 Centerpoint Dr. Suite 200 Anchorage, AK 99503 DRAWN BY: CC Pre-FEED Rev A Alternate Corridor Borough \ Census Area Boundary CHECKED BY: JS STATE: PRUDHOE BAY REV. NO.: REVISION DATE ISSUED FOR REVIEW RS2477 Trail **PRELIMINARY** • BUILDINGS • EARTH & ENVIRONMENT • ENERGY • INDUSTRIAL • INFRASTRUCTURE • SUSTAINABILITY • 1:24,000 Alaska LNG Project