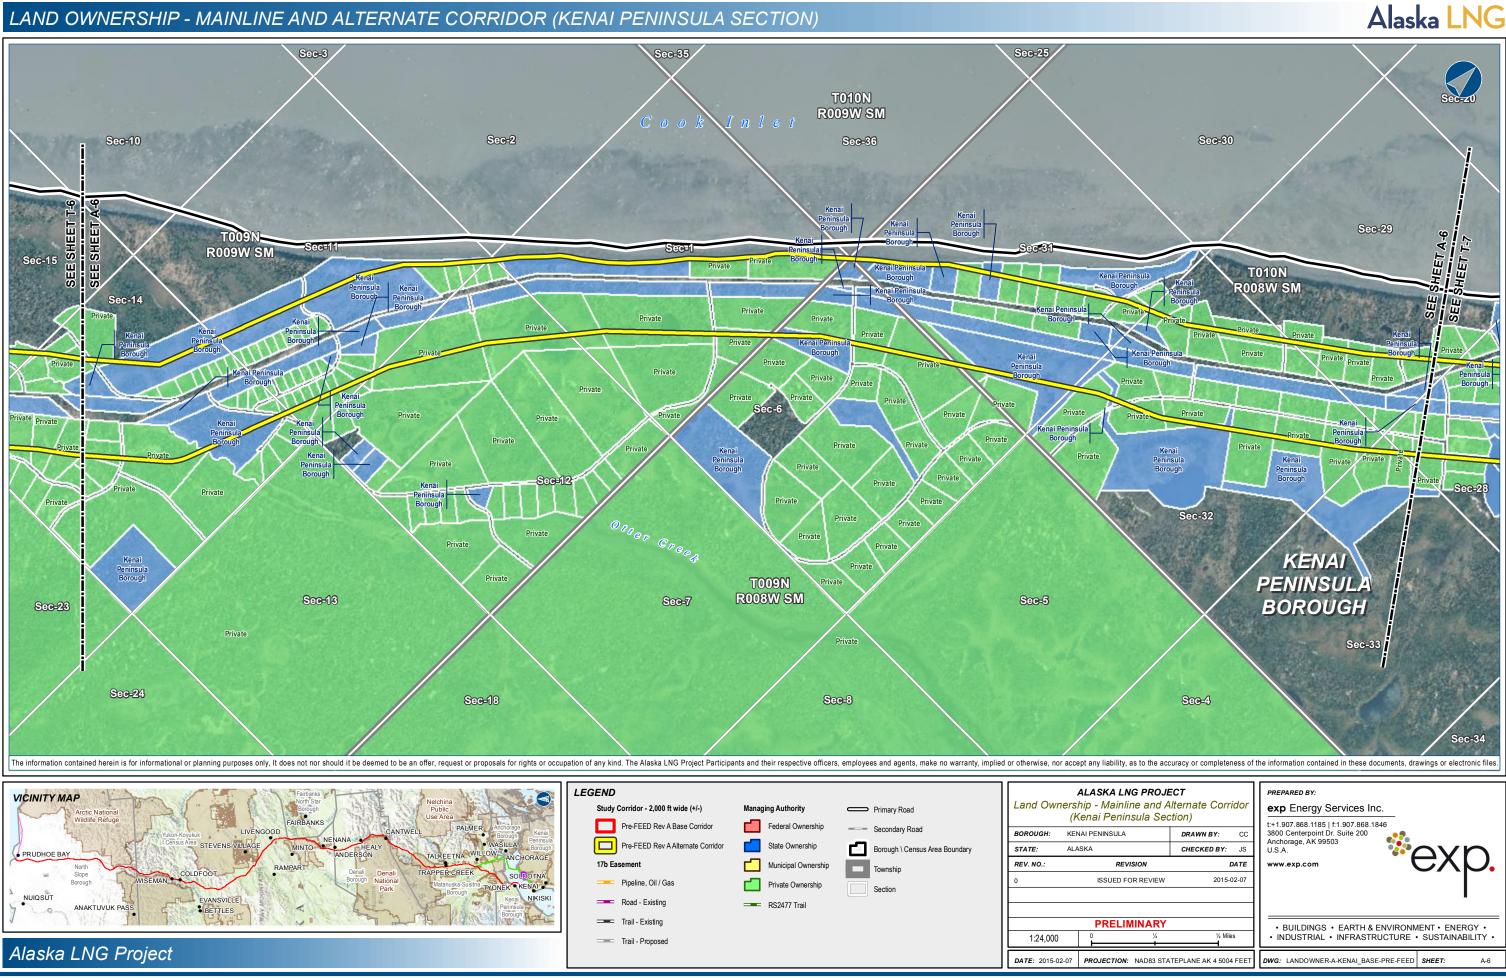

## Alaska LNG LAND OWNERSHIP - MAINLINE AND ALTERNATE CORRIDOR (KENAI PENINSULA SECTION) Sec-10 Sec-16 Sec-1 Sec-11 Sec-21 Sec-6 Sec-29 Sec-7 KENAI Sec-22 PÉNINSULA BOROUGH Sec-23 T010N ROOSW SM Sec-27 Sec-26 Sec-34 Sec-19 Sec-17 T010N The information contained herein is for information at or planning purposes only, It does not nor should it be deemed to be an offer, request or proposals for rights or occupation of any kind. The Alaska LNG Project Participants and their respective officers, employees and agents, make no warranty, implied or otherwise, nor accept any liability, as to the accuracy or completeness of the information contained in these documents, drawings or electronic files LEGEND ALASKA LNG PROJECT VICINITY MAP Land Ownership - Mainline and Alternate Corridor exp Energy Services Inc. Study Corridor - 2,000 ft wide (+/-) (Kenai Peninsula Section) t:+1.907.868.1185 | f:1.907.868.1846 Pre-FEED Rev A Base Corrido 3800 Centerpoint Dr. Suite 200 Anchorage, AK 99503 DRAWN BY: CC Pre-FEED Rev A Alternate Corridor CHECKED BY: JS STATE: U.S.A PRUDHOE BAY REV. NO.: REVISION DATE ISSUED FOR REVIEW RS2477 Trail **PRELIMINARY** • BUILDINGS • EARTH & ENVIRONMENT • ENERGY • • INDUSTRIAL • INFRASTRUCTURE • SUSTAINABILITY • 1:24,000 Alaska LNG Project