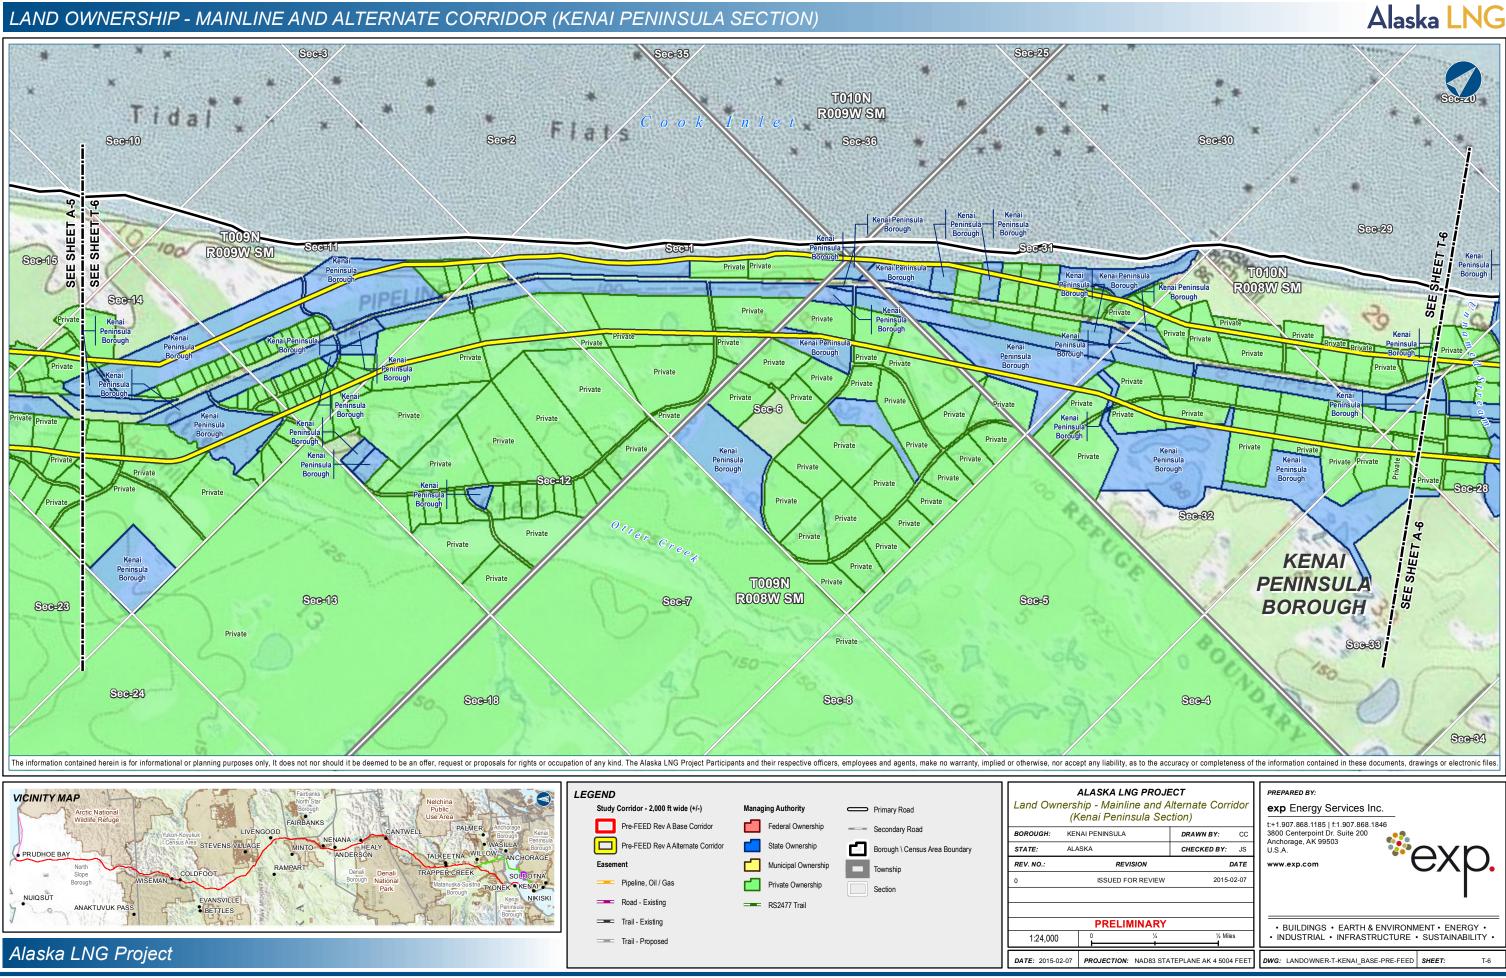

## Alaska LNG LAND OWNERSHIP - MAINLINE AND ALTERNATE CORRIDOR (KENAI PENINSULA SECTION) Sec-10 Sec-16 Sec-1 Sec-11 Sec-21 Sec-6 Sec-29 Sec-7 KENAI Sec-22 PÉNINSULA BOROUGH Sec-23 T010N ROOSW SM Sec-27 Sec-26 Sec-34 Sec-19 Sec-17 T010N The information contained herein is for information at or planning purposes only, It does not nor should it be deemed to be an offer, request or proposals for rights or occupation of any kind. The Alaska LNG Project Participants and their respective officers, employees and agents, make no warranty, implied or otherwise, nor accept any liability, as to the accuracy or completeness of the information contained in these documents, drawings or electronic files LEGEND ALASKA LNG PROJECT VICINITY MAP Land Ownership - Mainline and Alternate Corridor exp Energy Services Inc. Study Corridor - 2,000 ft wide (+/-) (Kenai Peninsula Section) t:+1.907.868.1185 | f:1.907.868.1846 Pre-FEED Rev A Base Corrido 3800 Centerpoint Dr. Suite 200 Anchorage, AK 99503 DRAWN BY: CC Pre-FEED Rev A Alternate Corridor CHECKED BY: JS STATE: U.S.A PRUDHOE BAY REV. NO.: REVISION DATE ISSUED FOR REVIEW RS2477 Trail **PRELIMINARY** • BUILDINGS • EARTH & ENVIRONMENT • ENERGY • • INDUSTRIAL • INFRASTRUCTURE • SUSTAINABILITY • 1:24,000 Alaska LNG Project