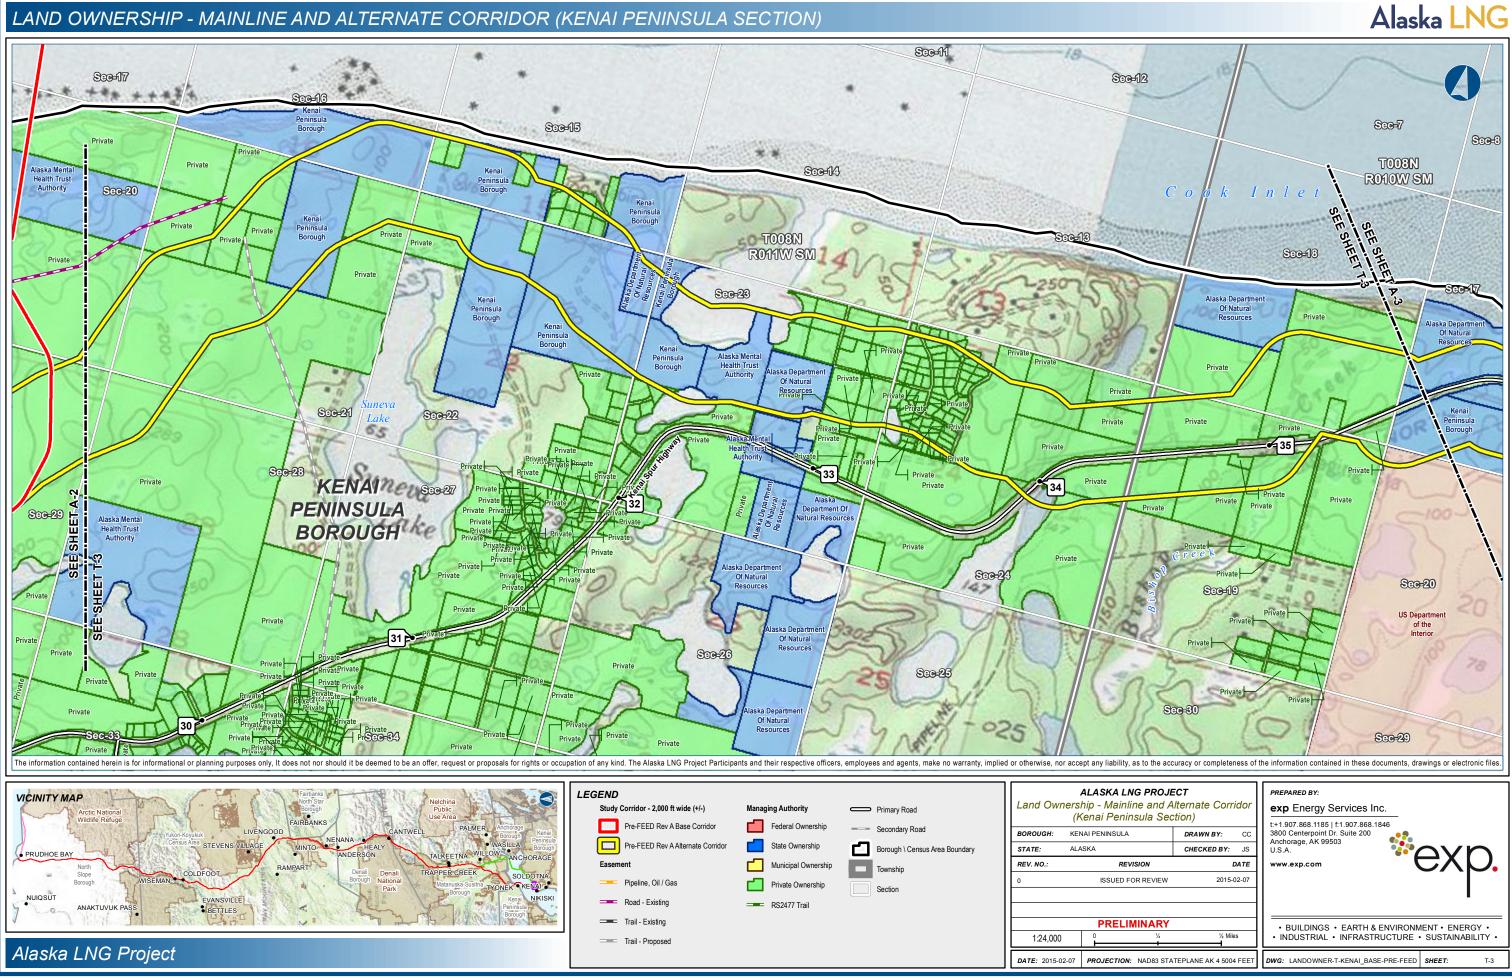

## Alaska LNG LAND OWNERSHIP - MAINLINE AND ALTERNATE CORRIDOR (KENAI PENINSULA SECTION) Sec-4 Sec-33 Alaska Department Of Natural Resources Sec-28 **NIKISHKA** 007N T006N Sec-27 **R012W SM** Sec-3 HHLBulling MESSET Kenai Peninsula Borough Private KENAI-PENINSULA Resources The information contained herein is for informational or planning purposes only, It does not nor should it be deemed to be an offer, request or proposals for rights or occupation of any kind. The Alaska LNG Project Participants and their respective officers, employees and agents, make no warranty, implied or otherwise, nor accept any liability, as to the accuracy or completeness of the information contained in these documents, drawings or electronic files. ALASKA LNG PROJECT VICINITY MAP Land Ownership - Mainline and Alternate Corridor exp Energy Services Inc. Study Corridor - 2,000 ft wide (+/-) (Kenai Peninsula Section) t:+1.907.868.1185 | f:1.907.868.1846 Pre-FEED Rev A Base Corrido 3800 Centerpoint Dr. Suite 200 Anchorage, AK 99503 DRAWN BY: CC Pre-FEED Rev A Alternate Corridor Borough \ Census Area Boundary CHECKED BY: JS STATE: PRUDHOE BAY REV. NO.: REVISION DATE ISSUED FOR REVIEW RS2477 Trail **PRELIMINARY** • BUILDINGS • EARTH & ENVIRONMENT • ENERGY • INDUSTRIAL • INFRASTRUCTURE • SUSTAINABILITY • 1:24,000 Alaska LNG Project