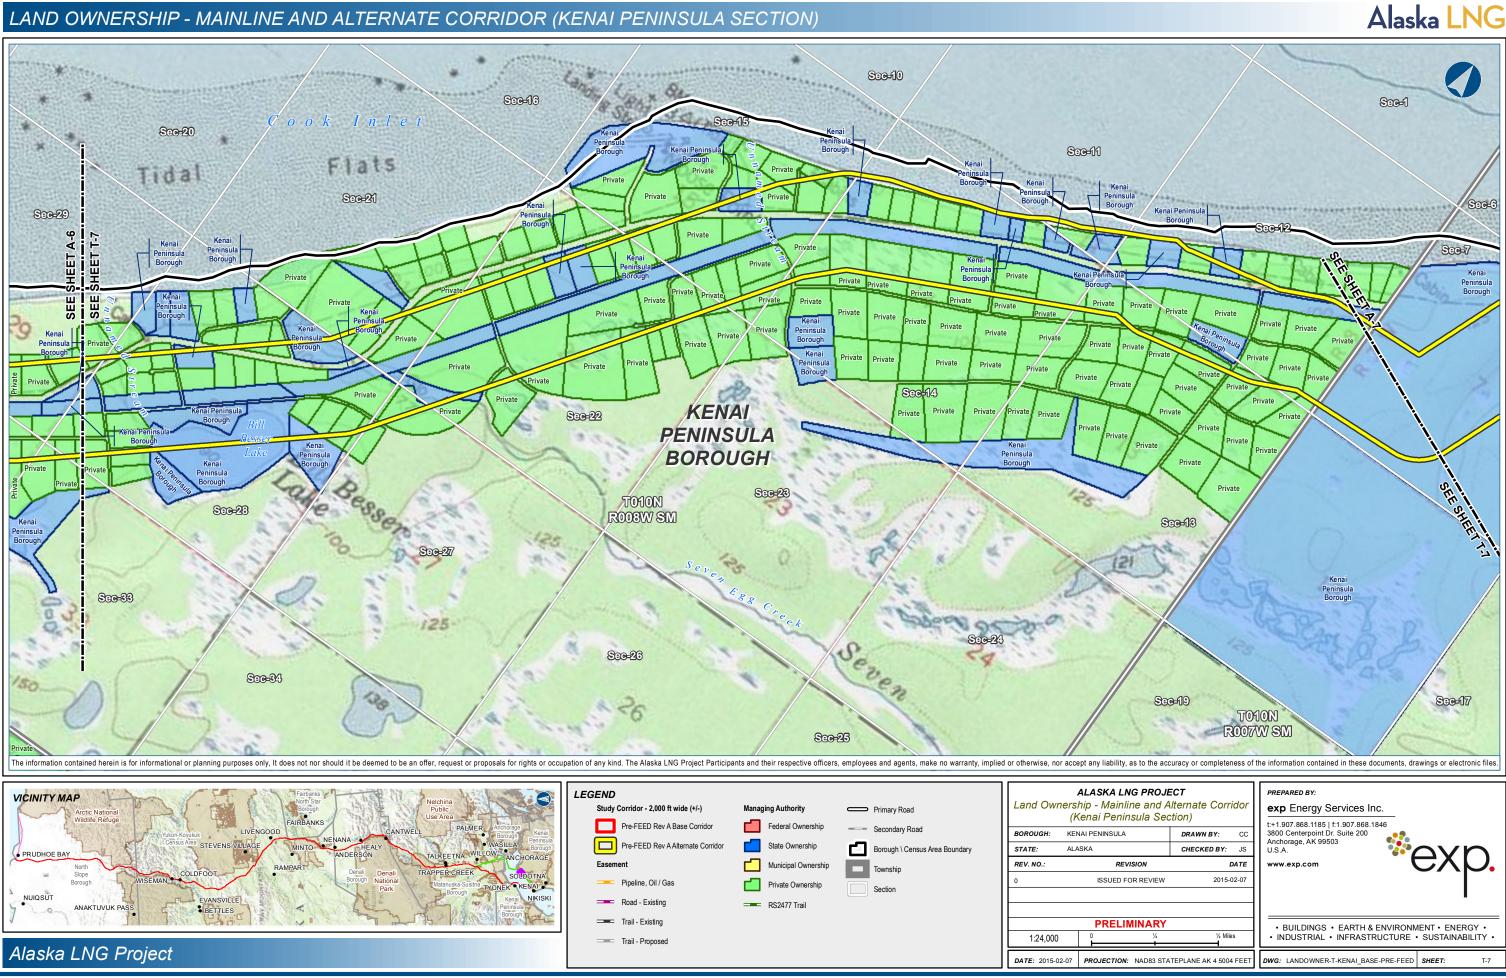

## Alaska LNG LAND OWNERSHIP - MAINLINE AND ALTERNATE CORRIDOR (KENAI PENINSULA SECTION) Sec-10 Sec-16 Sec-1 Sec-11 Sec-21 Sec-6 Sec-29 Sec-7 KENAI Sec-22 PÉNINSULA BOROUGH Sec-23 T010N ROOSW SM Sec-27 Sec-26 Sec-34 Sec-19 Sec-17 T010N The information contained herein is for information at or planning purposes only, It does not nor should it be deemed to be an offer, request or proposals for rights or occupation of any kind. The Alaska LNG Project Participants and their respective officers, employees and agents, make no warranty, implied or otherwise, nor accept any liability, as to the accuracy or completeness of the information contained in these documents, drawings or electronic files LEGEND ALASKA LNG PROJECT VICINITY MAP Land Ownership - Mainline and Alternate Corridor exp Energy Services Inc. Study Corridor - 2,000 ft wide (+/-) (Kenai Peninsula Section) t:+1.907.868.1185 | f:1.907.868.1846 Pre-FEED Rev A Base Corrido 3800 Centerpoint Dr. Suite 200 Anchorage, AK 99503 DRAWN BY: CC Pre-FEED Rev A Alternate Corridor CHECKED BY: JS STATE: U.S.A PRUDHOE BAY REV. NO.: REVISION DATE ISSUED FOR REVIEW RS2477 Trail **PRELIMINARY** • BUILDINGS • EARTH & ENVIRONMENT • ENERGY • • INDUSTRIAL • INFRASTRUCTURE • SUSTAINABILITY • 1:24,000 Alaska LNG Project