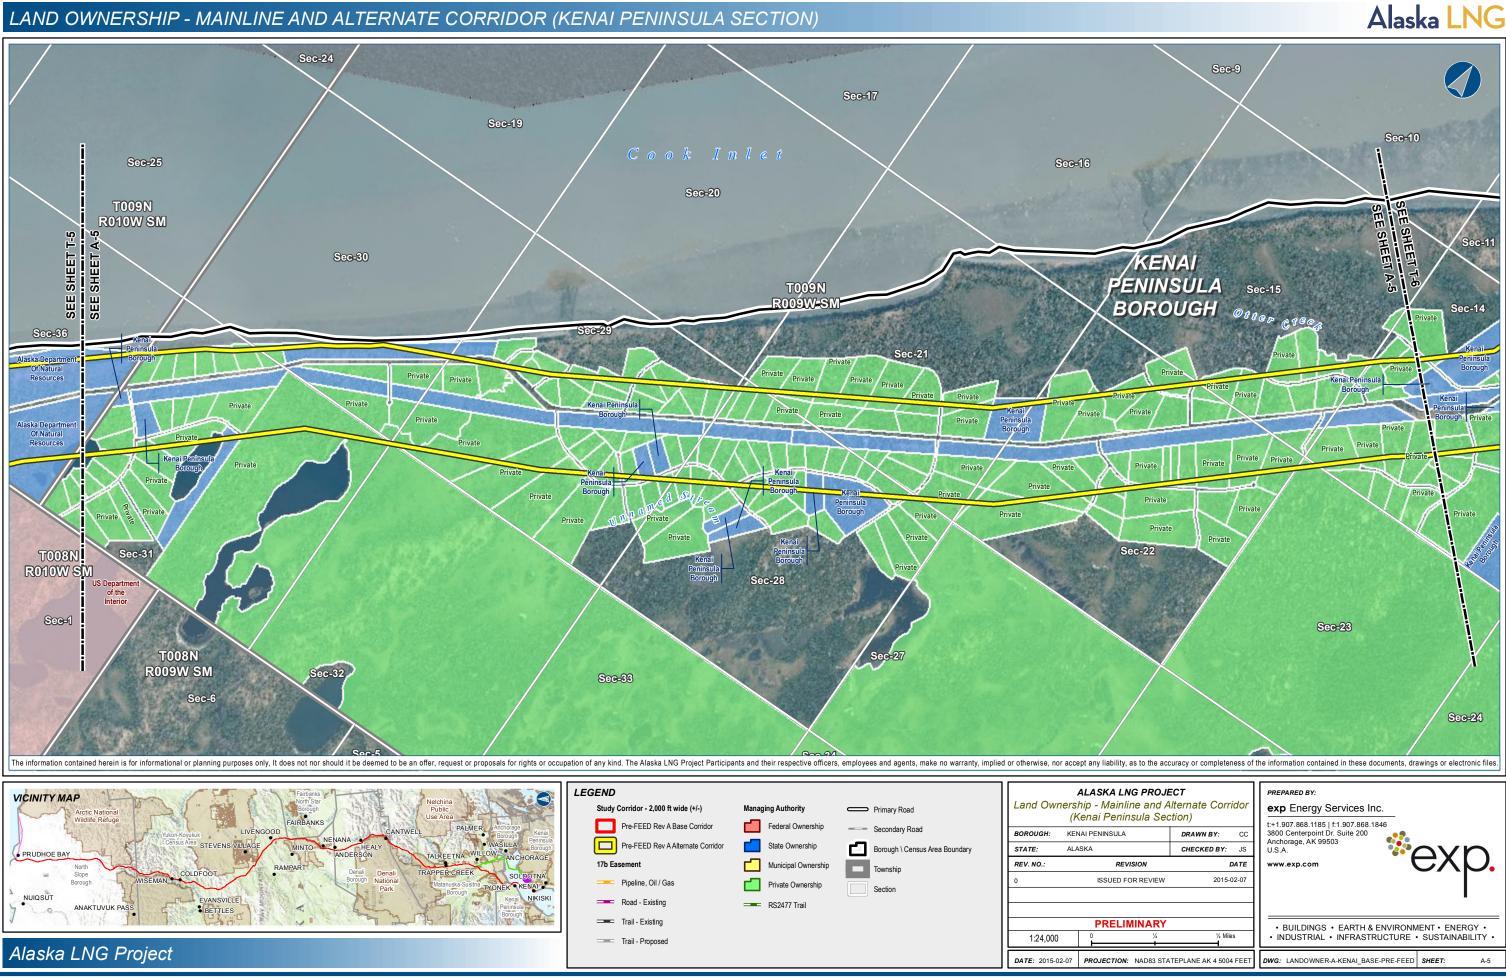

## Alaska LNG LAND OWNERSHIP - MAINLINE AND ALTERNATE CORRIDOR (KENAI PENINSULA SECTION) Sec-4 Sec-33 Alaska Department Of Natural Resources Sec-28 **NIKISHKA** 007N T006N Sec-27 **R012W SM** Sec-3 HHLBulling MESSET Kenai Peninsula Borough Private KENAI-PENINSULA Resources The information contained herein is for informational or planning purposes only, It does not nor should it be deemed to be an offer, request or proposals for rights or occupation of any kind. The Alaska LNG Project Participants and their respective officers, employees and agents, make no warranty, implied or otherwise, nor accept any liability, as to the accuracy or completeness of the information contained in these documents, drawings or electronic files. ALASKA LNG PROJECT VICINITY MAP Land Ownership - Mainline and Alternate Corridor exp Energy Services Inc. Study Corridor - 2,000 ft wide (+/-) (Kenai Peninsula Section) t:+1.907.868.1185 | f:1.907.868.1846 Pre-FEED Rev A Base Corrido 3800 Centerpoint Dr. Suite 200 Anchorage, AK 99503 DRAWN BY: CC Pre-FEED Rev A Alternate Corridor Borough \ Census Area Boundary CHECKED BY: JS STATE: PRUDHOE BAY REV. NO.: REVISION DATE ISSUED FOR REVIEW RS2477 Trail **PRELIMINARY** • BUILDINGS • EARTH & ENVIRONMENT • ENERGY • INDUSTRIAL • INFRASTRUCTURE • SUSTAINABILITY • 1:24,000 Alaska LNG Project