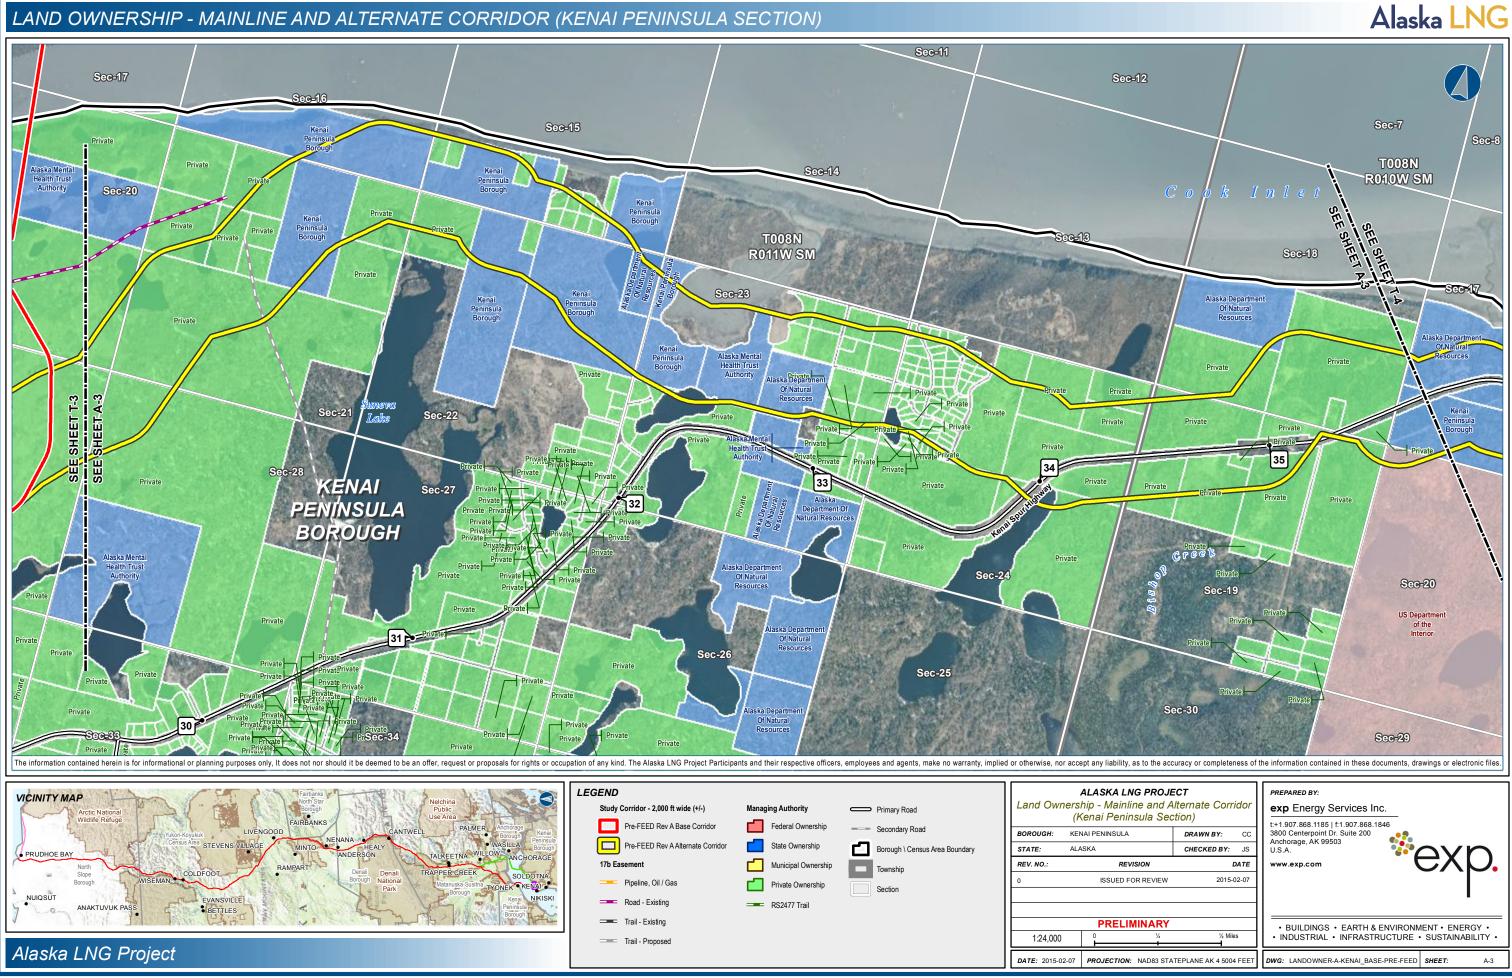

## Alaska LNG LAND OWNERSHIP - MAINLINE AND ALTERNATE CORRIDOR (KENAI PENINSULA SECTION) Sec-4 Sec-33 Alaska Department Of Natural Resources Sec-28 **NIKISHKA** 007N T006N Sec-27 **R012W SM** Sec-3 HHLBulling MESSET Kenai Peninsula Borough Private KENAI-PENINSULA Resources The information contained herein is for informational or planning purposes only, It does not nor should it be deemed to be an offer, request or proposals for rights or occupation of any kind. The Alaska LNG Project Participants and their respective officers, employees and agents, make no warranty, implied or otherwise, nor accept any liability, as to the accuracy or completeness of the information contained in these documents, drawings or electronic files. ALASKA LNG PROJECT VICINITY MAP Land Ownership - Mainline and Alternate Corridor exp Energy Services Inc. Study Corridor - 2,000 ft wide (+/-) (Kenai Peninsula Section) t:+1.907.868.1185 | f:1.907.868.1846 Pre-FEED Rev A Base Corrido 3800 Centerpoint Dr. Suite 200 Anchorage, AK 99503 DRAWN BY: CC Pre-FEED Rev A Alternate Corridor Borough \ Census Area Boundary CHECKED BY: JS STATE: PRUDHOE BAY REV. NO.: REVISION DATE ISSUED FOR REVIEW RS2477 Trail **PRELIMINARY** • BUILDINGS • EARTH & ENVIRONMENT • ENERGY • INDUSTRIAL • INFRASTRUCTURE • SUSTAINABILITY • 1:24,000 Alaska LNG Project