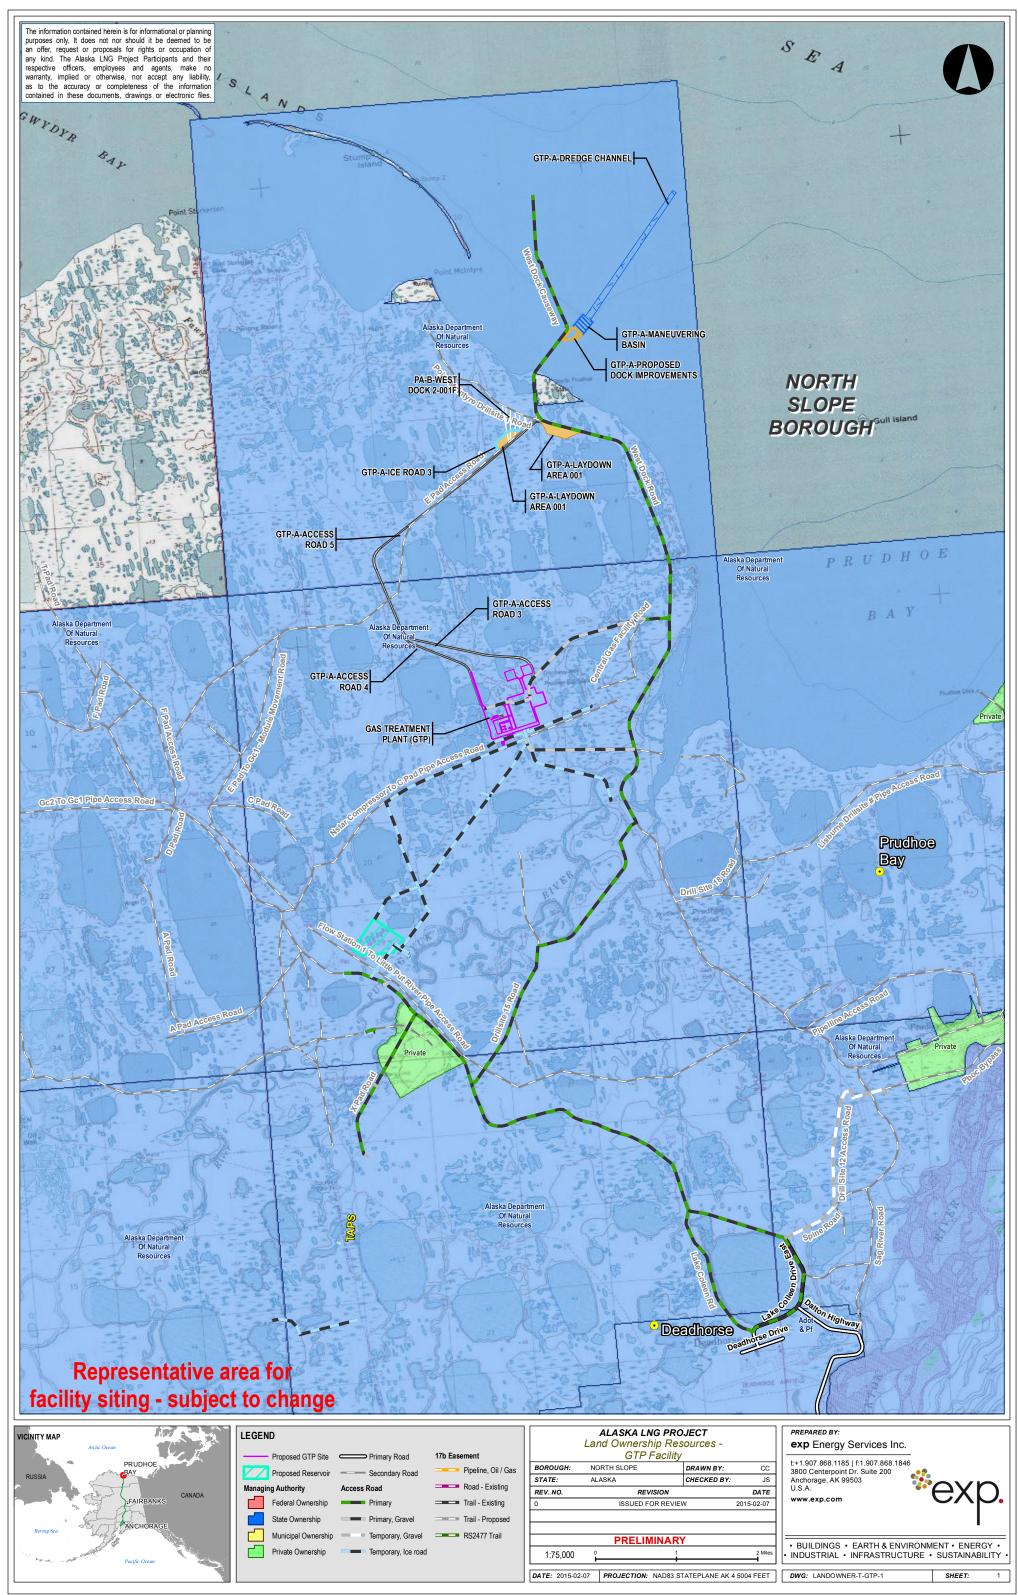

#### **Representative area for** facility siting - subject to change

|              | Salan                                                 | Fille       | Sa        | The information contained herein is for informational or planning<br>purposes only, It does not nor should it be deemed to be<br>an offer, request or proposals for rights or occupation of<br>any kind. The Alaska LNG Project Participants and their<br>spectrive officers, employees and agents, make no<br>warranty, implied or otherwise, nor accept any liability,<br>as to the accuracy or completeness of the information<br>contained in these documents, drawings or electronic files. |
|--------------|-------------------------------------------------------|-------------|-----------|--------------------------------------------------------------------------------------------------------------------------------------------------------------------------------------------------------------------------------------------------------------------------------------------------------------------------------------------------------------------------------------------------------------------------------------------------------------------------------------------------|
|              | ALASKA LNG PR<br>Land Ownership Re<br>Liquefaction Fa | esources -  |           | PREPARED BY:<br><b>exp</b> Energy Services Inc.<br>t+1.907.868.1185   f1.907.868.1846                                                                                                                                                                                                                                                                                                                                                                                                            |
| BOROUGH:     | KENAI PENINSULA                                       | DRAWN BY:   | CC        | 3800 Centerpoint Dr. Suite 200                                                                                                                                                                                                                                                                                                                                                                                                                                                                   |
| STATE:       | ALASKA                                                | CHECKED BY: | JS        | Anchorage, AK 99503                                                                                                                                                                                                                                                                                                                                                                                                                                                                              |
| REV. NO.     | . NO. REVISION DATE                                   |             | DATE      | u.s.a.<br>www.exp.com                                                                                                                                                                                                                                                                                                                                                                                                                                                                            |
| 0            | ISSUED FOR REV                                        | IEW 20      | 15-02-07  |                                                                                                                                                                                                                                                                                                                                                                                                                                                                                                  |
|              | PRELIMINA                                             | RY          |           | BUILDINGS • EARTH & ENVIRONMENT • ENERGY •                                                                                                                                                                                                                                                                                                                                                                                                                                                       |
| 1:24,000     | 0 0.3                                                 | i I         | 0.6 Miles | INDUSTRIAL • INFRASTRUCTURE • SUSTAINABILITY                                                                                                                                                                                                                                                                                                                                                                                                                                                     |
| DATE: 2015-0 | 2-07 PROJECTION: NAD83                                |             |           | DWG: LANDOWNER-T-LIQ-3 SHEET: 3                                                                                                                                                                                                                                                                                                                                                                                                                                                                  |