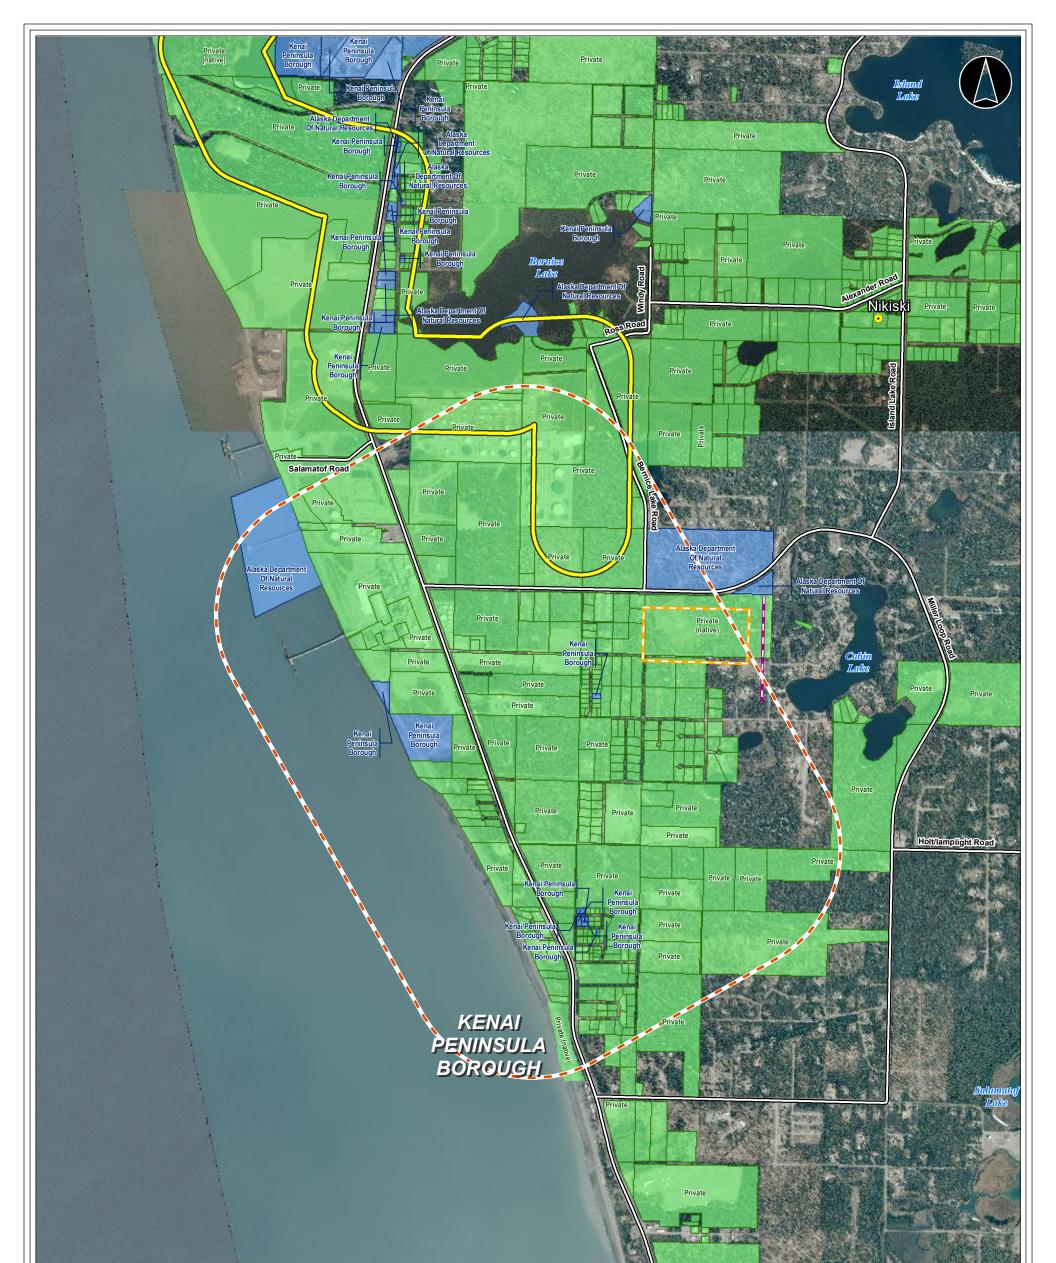

#### **Representative area for** facility siting - subject to change

|              | Salan                                                 | Fille       | Sa        | The information contained herein is for informational or planning<br>purposes only, It does not nor should it be deemed to be<br>an offer, request or proposals for rights or occupation of<br>any kind. The Alaska LNG Project Participants and their<br>spectrive officers, employees and agents, make no<br>warranty, implied or otherwise, nor accept any liability,<br>as to the accuracy or completeness of the information<br>contained in these documents, drawings or electronic files. |
|--------------|-------------------------------------------------------|-------------|-----------|--------------------------------------------------------------------------------------------------------------------------------------------------------------------------------------------------------------------------------------------------------------------------------------------------------------------------------------------------------------------------------------------------------------------------------------------------------------------------------------------------|
|              | ALASKA LNG PR<br>Land Ownership Re<br>Liquefaction Fa | esources -  |           | PREPARED BY:<br><b>exp</b> Energy Services Inc.<br>t+1.907.868.1185   f1.907.868.1846                                                                                                                                                                                                                                                                                                                                                                                                            |
| BOROUGH:     | KENAI PENINSULA                                       | DRAWN BY:   | CC        | 3800 Centerpoint Dr. Suite 200                                                                                                                                                                                                                                                                                                                                                                                                                                                                   |
| STATE:       | ALASKA                                                | CHECKED BY: | JS        | Anchorage, AK 99503                                                                                                                                                                                                                                                                                                                                                                                                                                                                              |
| REV. NO.     | . NO. REVISION DATE                                   |             | DATE      | u.s.a.<br>www.exp.com                                                                                                                                                                                                                                                                                                                                                                                                                                                                            |
| 0            | ISSUED FOR REV                                        | IEW 20      | 15-02-07  |                                                                                                                                                                                                                                                                                                                                                                                                                                                                                                  |
|              | PRELIMINA                                             | RY          |           | BUILDINGS • EARTH & ENVIRONMENT • ENERGY •                                                                                                                                                                                                                                                                                                                                                                                                                                                       |
| 1:24,000     | 0 0.3                                                 | i I         | 0.6 Miles | INDUSTRIAL • INFRASTRUCTURE • SUSTAINABILITY                                                                                                                                                                                                                                                                                                                                                                                                                                                     |
| DATE: 2015-0 | 2-07 PROJECTION: NAD83                                |             |           | DWG: LANDOWNER-T-LIQ-3 SHEET: 3                                                                                                                                                                                                                                                                                                                                                                                                                                                                  |

ap.

Private

Private

L lptalpn2001\TLH\_Geomatics\Projects\ExxonMobil\SCLNG\Mapping\20150130\_ResourceReport\_FinalFercFiling\04\_MXD\RR8\Pre\_FEED\_RevA-T-LandOwner\_RR8\_LIQ\_3.mxd