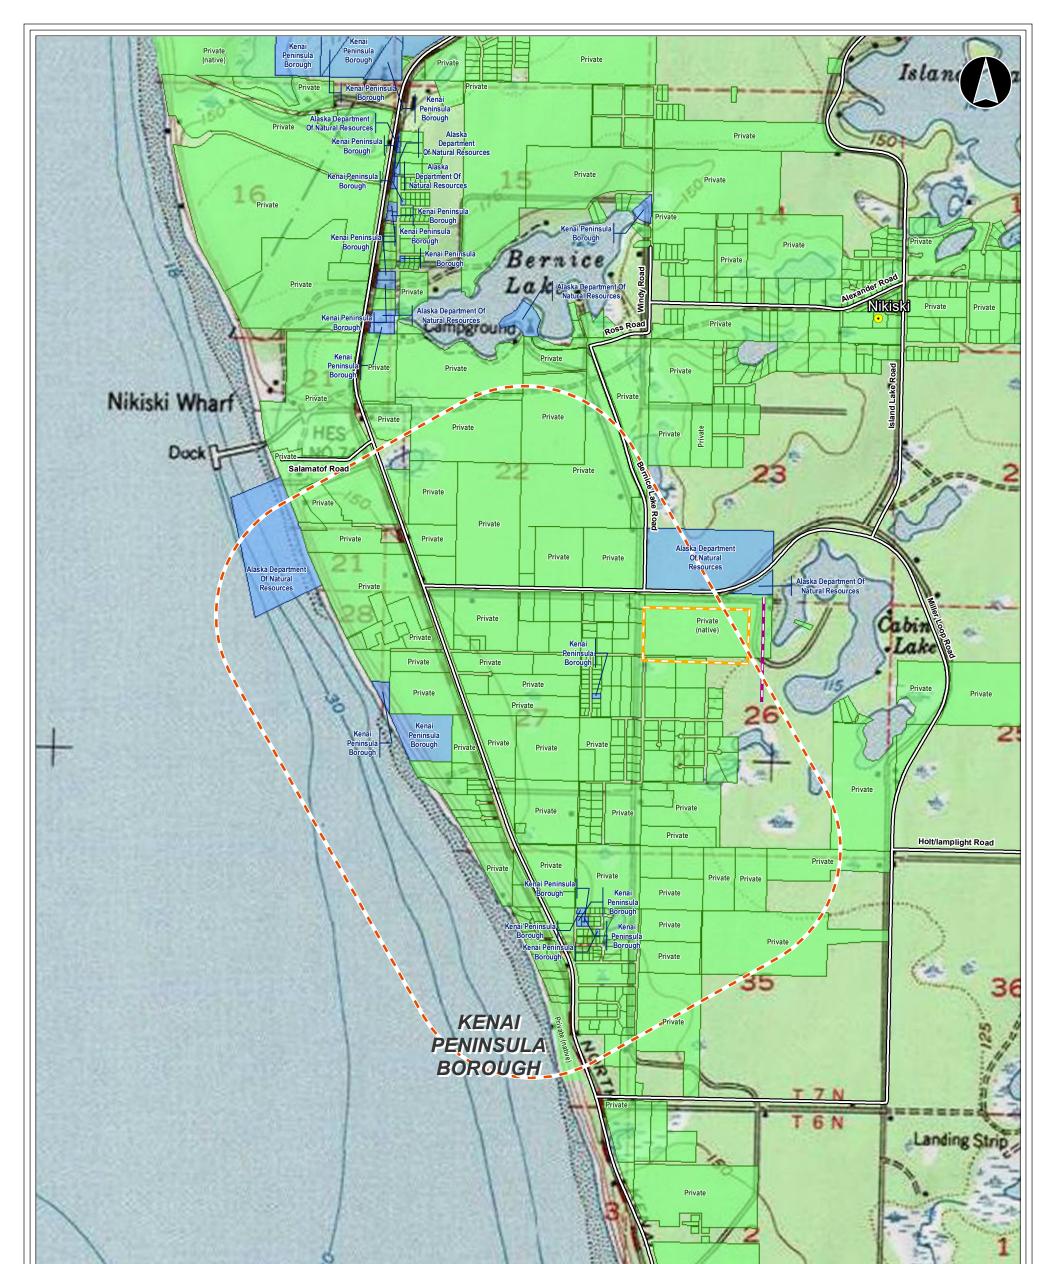

#### **Representative area for** facility siting - subject to change

|              | Salan                                                 | Fille       | Sa        | The information contained herein is for informational or planning<br>purposes only, It does not nor should it be deemed to be<br>an offer, request or proposals for rights or occupation of<br>any kind. The Alaska LNG Project Participants and their<br>spectrive officers, employees and agents, make no<br>warranty, implied or otherwise, nor accept any liability,<br>as to the accuracy or completeness of the information<br>contained in these documents, drawings or electronic files. |
|--------------|-------------------------------------------------------|-------------|-----------|--------------------------------------------------------------------------------------------------------------------------------------------------------------------------------------------------------------------------------------------------------------------------------------------------------------------------------------------------------------------------------------------------------------------------------------------------------------------------------------------------|
|              | ALASKA LNG PR<br>Land Ownership Re<br>Liquefaction Fa | esources -  |           | PREPARED BY:<br><b>exp</b> Energy Services Inc.<br>t+1.907.868.1185   f1.907.868.1846                                                                                                                                                                                                                                                                                                                                                                                                            |
| BOROUGH:     | KENAI PENINSULA                                       | DRAWN BY:   | CC        | 3800 Centerpoint Dr. Suite 200                                                                                                                                                                                                                                                                                                                                                                                                                                                                   |
| STATE:       | ALASKA                                                | CHECKED BY: | JS        | Anchorage, AK 99503                                                                                                                                                                                                                                                                                                                                                                                                                                                                              |
| REV. NO.     | . NO. REVISION DATE                                   |             | DATE      | u.s.a.<br>www.exp.com                                                                                                                                                                                                                                                                                                                                                                                                                                                                            |
| 0            | ISSUED FOR REV                                        | IEW 20      | 15-02-07  |                                                                                                                                                                                                                                                                                                                                                                                                                                                                                                  |
|              | PRELIMINA                                             | RY          |           | BUILDINGS • EARTH & ENVIRONMENT • ENERGY •                                                                                                                                                                                                                                                                                                                                                                                                                                                       |
| 1:24,000     | 0 0.3                                                 | i I         | 0.6 Miles | INDUSTRIAL • INFRASTRUCTURE • SUSTAINABILITY                                                                                                                                                                                                                                                                                                                                                                                                                                                     |
| DATE: 2015-0 | 2-07 PROJECTION: NAD83                                |             |           | DWG: LANDOWNER-T-LIQ-3 SHEET: 3                                                                                                                                                                                                                                                                                                                                                                                                                                                                  |

ap.

Private

Private

L lptalpn2001\TLH\_Geomatics\Projects\ExxonMobil\SCLNG\Mapping\20150130\_ResourceReport\_FinalFercFiling\04\_MXD\RR8\Pre\_FEED\_RevA-T-LandOwner\_RR8\_LIQ\_3.mxd