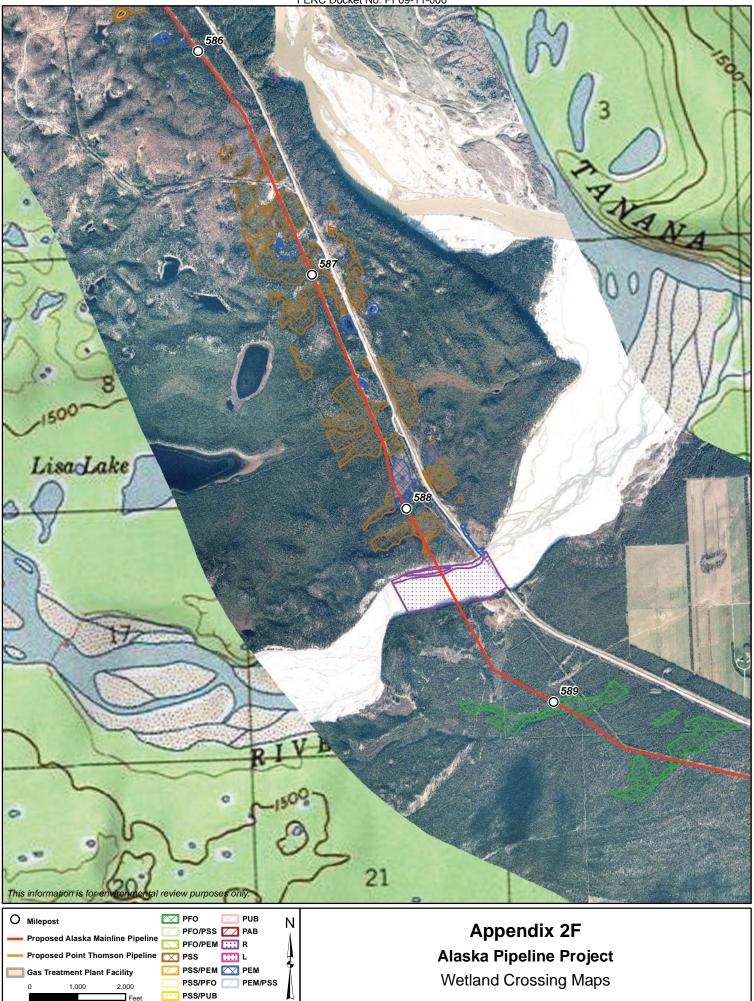

## Appendix 2F Alaska Pipeline Project Wetland Crossing Maps

Proposed Point Thomson Pipeline 🔀 PSS

2,000

Feet

Gas Treatment Plant Facility

1,000

PSS IIII L PSS/PEM 🔀 PEM

PSS/PFO 🚺

PSS/PUB

PEM/PSS

Alaska Pipeline Project Wetland Crossing Maps

Feet