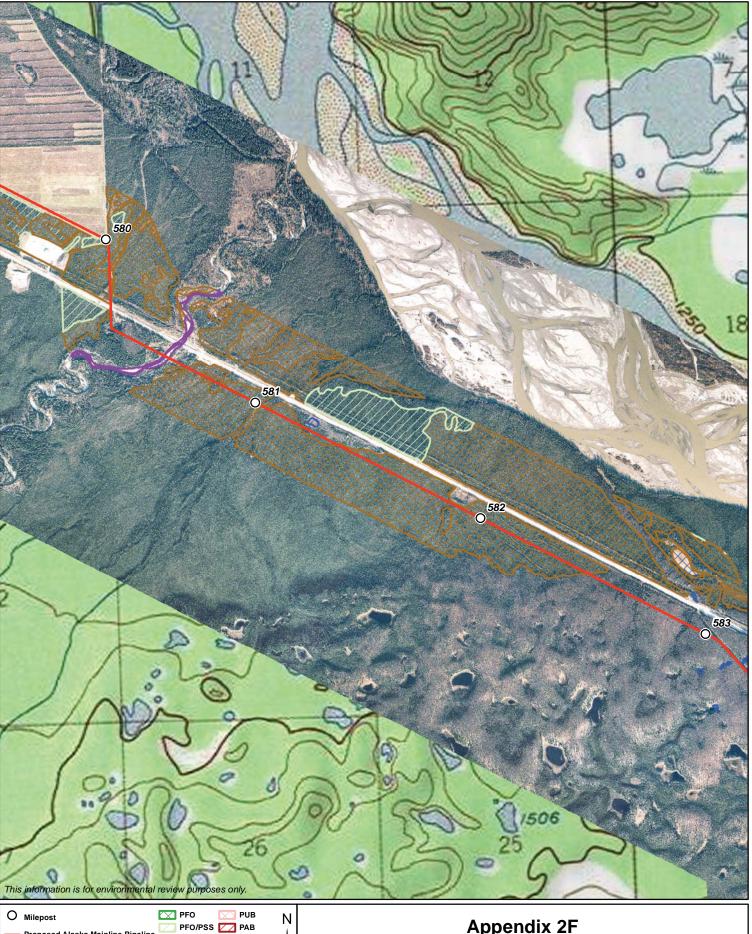

| $\square$ | PAB     | 1 |
| _                               |                                   |       |       |              | PFO/PEM |           | R       |   |
| Proposed Point Thomson Pipeline |                                   |       |       | $\mathbf{X}$ | PSS     |           | L       | ļ |
| Gas Treatment Plant Facility    |                                   |       |       | $\square$    | PSS/PEM | $\sim$    | PEM     | 6 |
|                                 | 0                                 | 1,000 | 2,000 |              | PSS/PFO |           | PEM/PSS |   |
|                                 |                                   |       | Feet  |              | PSS/PUB |           |         |   |

Appendix 2F Alaska Pipeline Project Wetland Crossing Maps



PSS/PUB

Feet



 Milepost
 PFO
 PUB

 Proposed Alaska Mainline Pipeline
 PFO/PSS
 PAB

 Proposed Point Thomson Pipeline
 PFO/PEM
 R

 Gas Treatment Plant Facility
 PSS/PEM
 PEM

 0
 1,000
 2,000
 PSS/PEM

 Feet
 Image: PSS/PUB
 PEM/PSS

## Appendix 2F Alaska Pipeline Project Wetland Crossing Maps



Proposed Point Thomson Pipeline 🔀 PSS

2,000

Feet

Gas Treatment Plant Facility

1,000

PSS IIII L PSS/PEM 🔀 PEM

PSS/PFO 🚺

PSS/PUB

PEM/PSS

Alaska Pipeline Project Wetland Crossing Maps



Feet