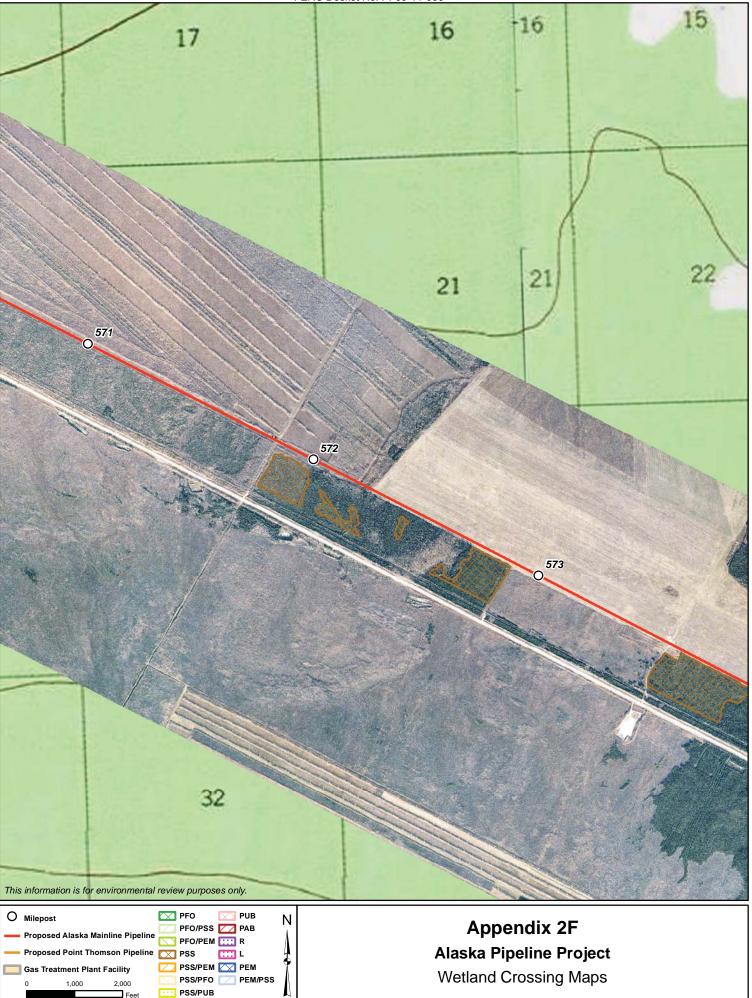

Feet

| 0                               | Milepost                          |       |       | $\sim$       | PFO     |           | PUB     | 1 |
|---------------------------------|-----------------------------------|-------|-------|--------------|---------|-----------|---------|---|
|                                 | Proposed Alaska Mainline Pipeline |       |       |              | PFO/PSS | $\square$ | PAB     | 1 |
| _                               |                                   |       |       |              | PFO/PEM |           | R       |   |
| Proposed Point Thomson Pipeline |                                   |       |       | $\mathbf{X}$ | PSS     |           | L       | ļ |
| Gas Treatment Plant Facility    |                                   |       |       | $\square$    | PSS/PEM | $\sim$    | PEM     | 6 |
|                                 | 0                                 | 1,000 | 2,000 |              | PSS/PFO |           | PEM/PSS |   |
|                                 |                                   |       | Feet  |              | PSS/PUB |           |         |   |

Appendix 2F Alaska Pipeline Project Wetland Crossing Maps

PSS/PUB

Feet

 Milepost
 PFO
 PUB

 Proposed Alaska Mainline Pipeline
 PFO/PSS
 PAB

 Proposed Point Thomson Pipeline
 PFO/PEM
 R

 Gas Treatment Plant Facility
 PSS/PEM
 PEM