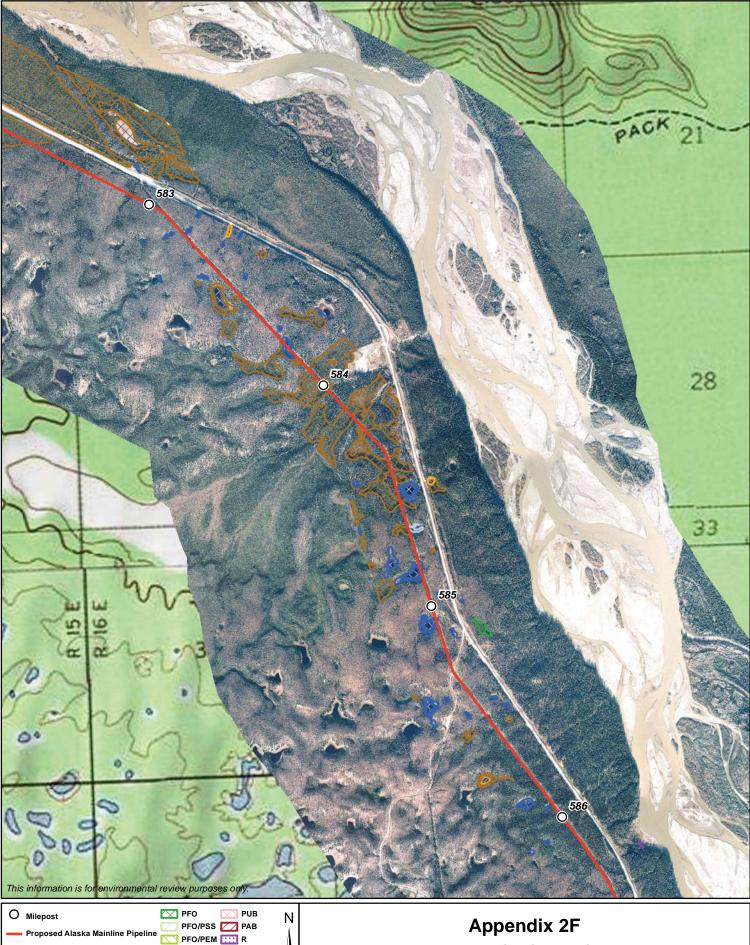

Feet

| 0                               | Milepost                          |       |       | $\sim$       | PFO     |           | PUB     | 1 |
|---------------------------------|-----------------------------------|-------|-------|--------------|---------|-----------|---------|---|
|                                 | Proposed Alaska Mainline Pipeline |       |       |              | PFO/PSS | $\square$ | PAB     | 1 |
| _                               |                                   |       |       |              | PFO/PEM |           | R       |   |
| Proposed Point Thomson Pipeline |                                   |       |       | $\mathbf{X}$ | PSS     |           | L       | ļ |
| Gas Treatment Plant Facility    |                                   |       |       | $\square$    | PSS/PEM | $\sim$    | PEM     | 6 |
|                                 | 0                                 | 1,000 | 2,000 |              | PSS/PFO |           | PEM/PSS |   |
|                                 |                                   |       | Feet  |              | PSS/PUB |           |         |   |

Appendix 2F Alaska Pipeline Project Wetland Crossing Maps

PSS/PUB

Feet

 Milepost
 PFO
 PUB

 Proposed Alaska Mainline Pipeline
 PFO/PSS
 PAB

 Proposed Point Thomson Pipeline
 PFO/PEM
 R

 Gas Treatment Plant Facility
 PSS/PEM
 PEM

 0
 1,000
 2,000
 PSS/PEM

 Feet
 Image: PSS/PUB
 PEM/PSS