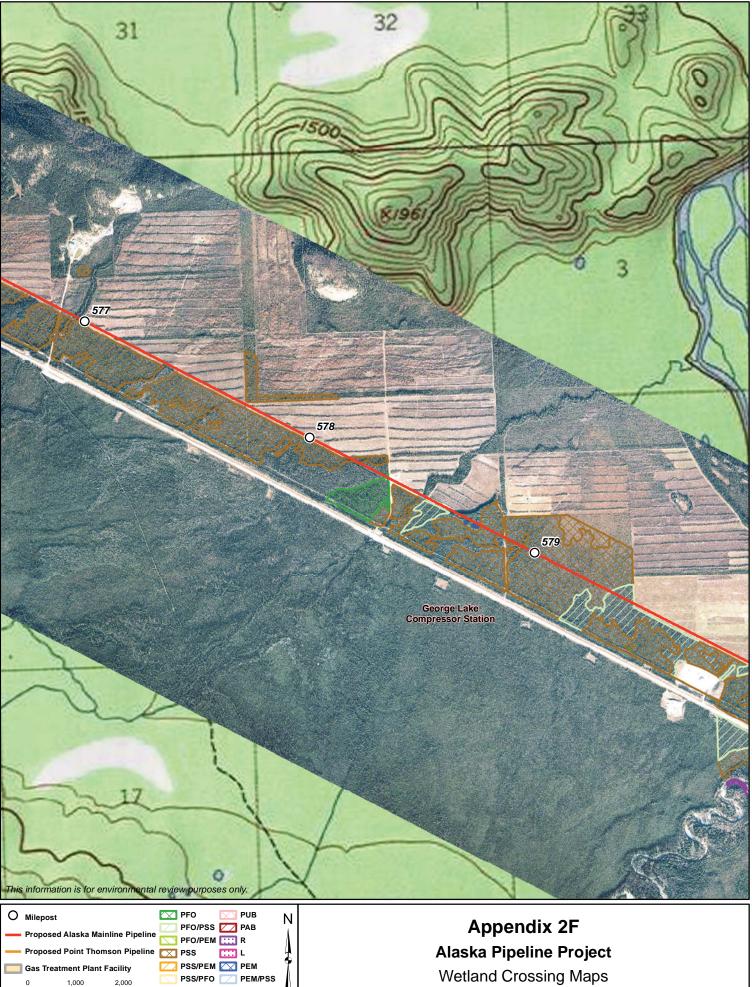

## Appendix 2F Alaska Pipeline Project Wetland Crossing Maps

Proposed Point Thomson Pipeline 🔀 PSS

2,000

Feet

Gas Treatment Plant Facility

1,000

PSS IIII L PSS/PEM 🔀 PEM

PSS/PFO 🚺

PSS/PUB

PEM/PSS

Alaska Pipeline Project Wetland Crossing Maps

Feet