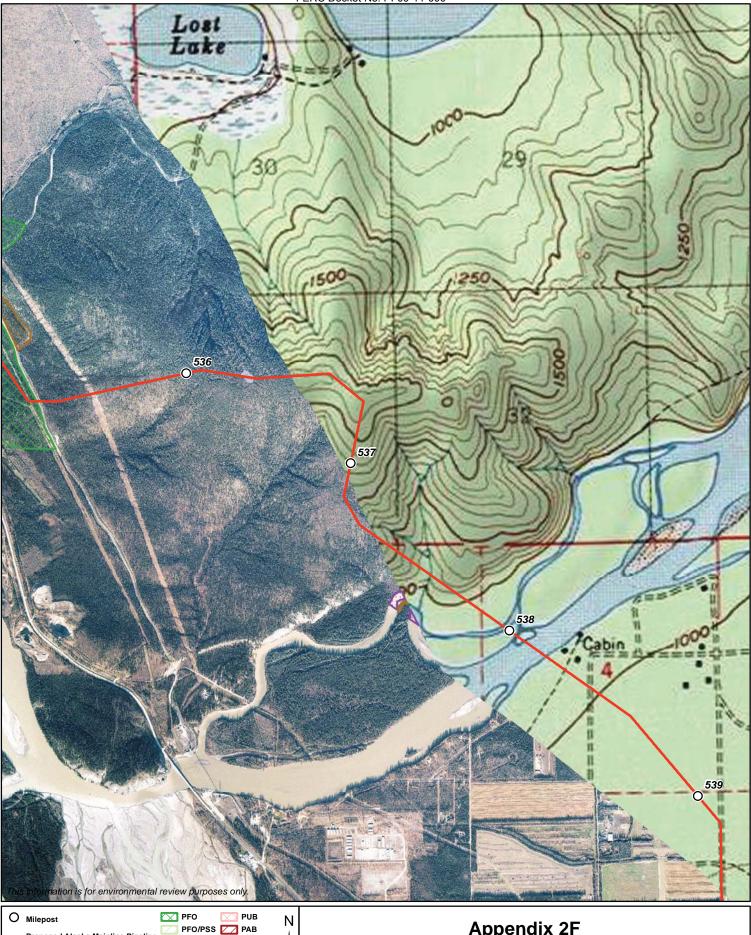

Ν

Appendix 2F Alaska Pipeline Project Wetland Crossing Maps

Proposed Point Thomson Pipeline 🔀 PSS

2,000

Feet

Gas Treatment Plant Facility

1,000

.....L PSS/PEM 🔀 PEM

PEM/PSS

PSS/PFO [

PSS/PUB

FERC Docket No. PF09-11-000

DRAFT

Alaska Pipeline Project

Wetland Crossing Maps