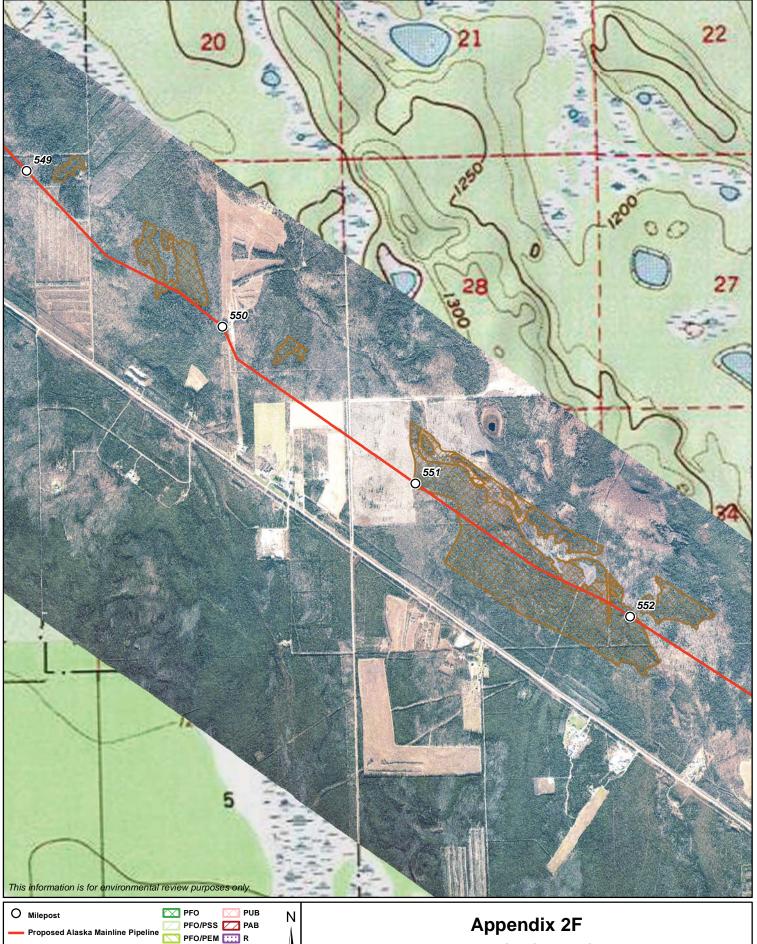

Ν

Appendix 2F Alaska Pipeline Project Wetland Crossing Maps

Proposed Point Thomson Pipeline 🔀 PSS

2,000

Feet

Gas Treatment Plant Facility

1,000

.....L PSS/PEM 🔀 PEM

PEM/PSS

PSS/PFO [

PSS/PUB

FERC Docket No. PF09-11-000

DRAFT

Alaska Pipeline Project

Wetland Crossing Maps