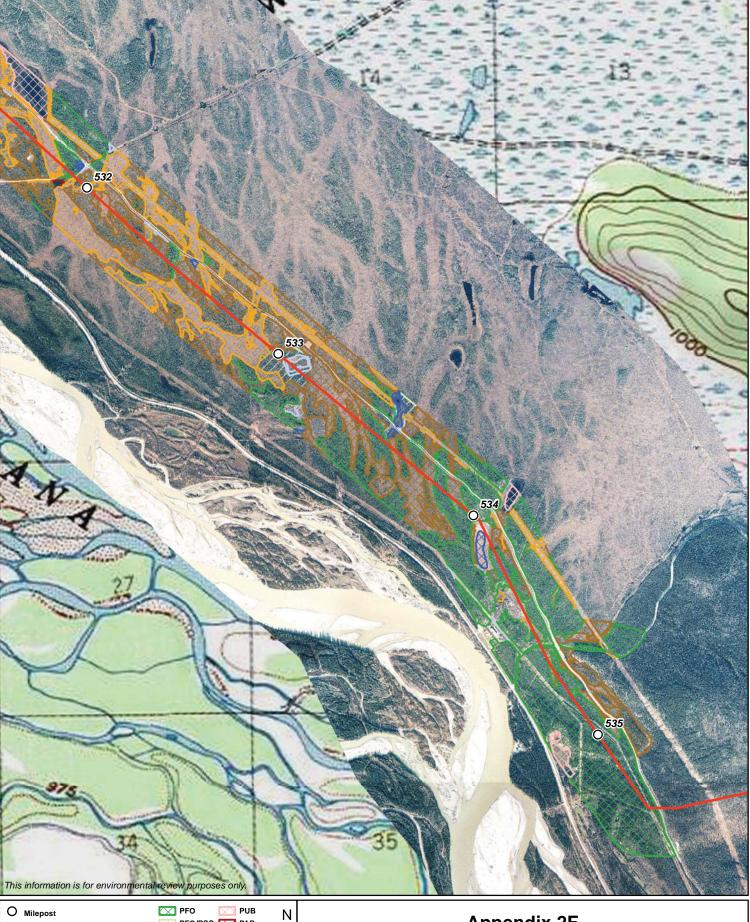

Ν

Appendix 2F Alaska Pipeline Project Wetland Crossing Maps

Proposed Point Thomson Pipeline 🔀 PSS

2,000

Feet

Gas Treatment Plant Facility

1,000

.....L PSS/PEM 🔀 PEM

PEM/PSS

PSS/PFO [

PSS/PUB

FERC Docket No. PF09-11-000

DRAFT

Alaska Pipeline Project

Wetland Crossing Maps