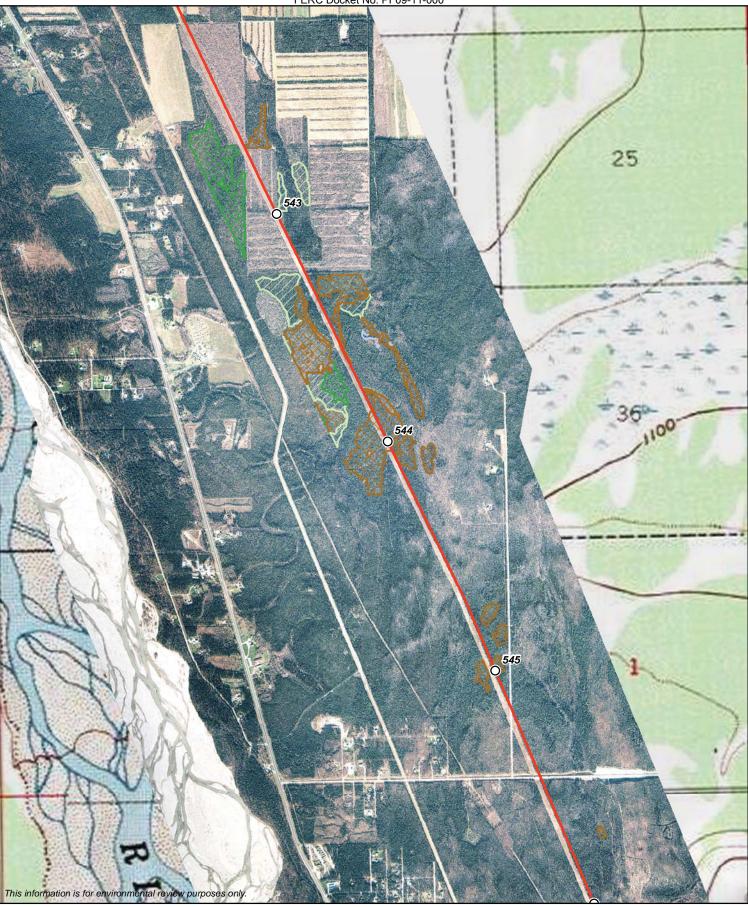

Ν

Appendix 2F Alaska Pipeline Project Wetland Crossing Maps

Proposed Point Thomson Pipeline 🔀 PSS

2,000

Feet

Gas Treatment Plant Facility

1,000

.....L PSS/PEM 🔀 PEM

PEM/PSS

PSS/PFO [

PSS/PUB

FERC Docket No. PF09-11-000

DRAFT

Alaska Pipeline Project

Wetland Crossing Maps