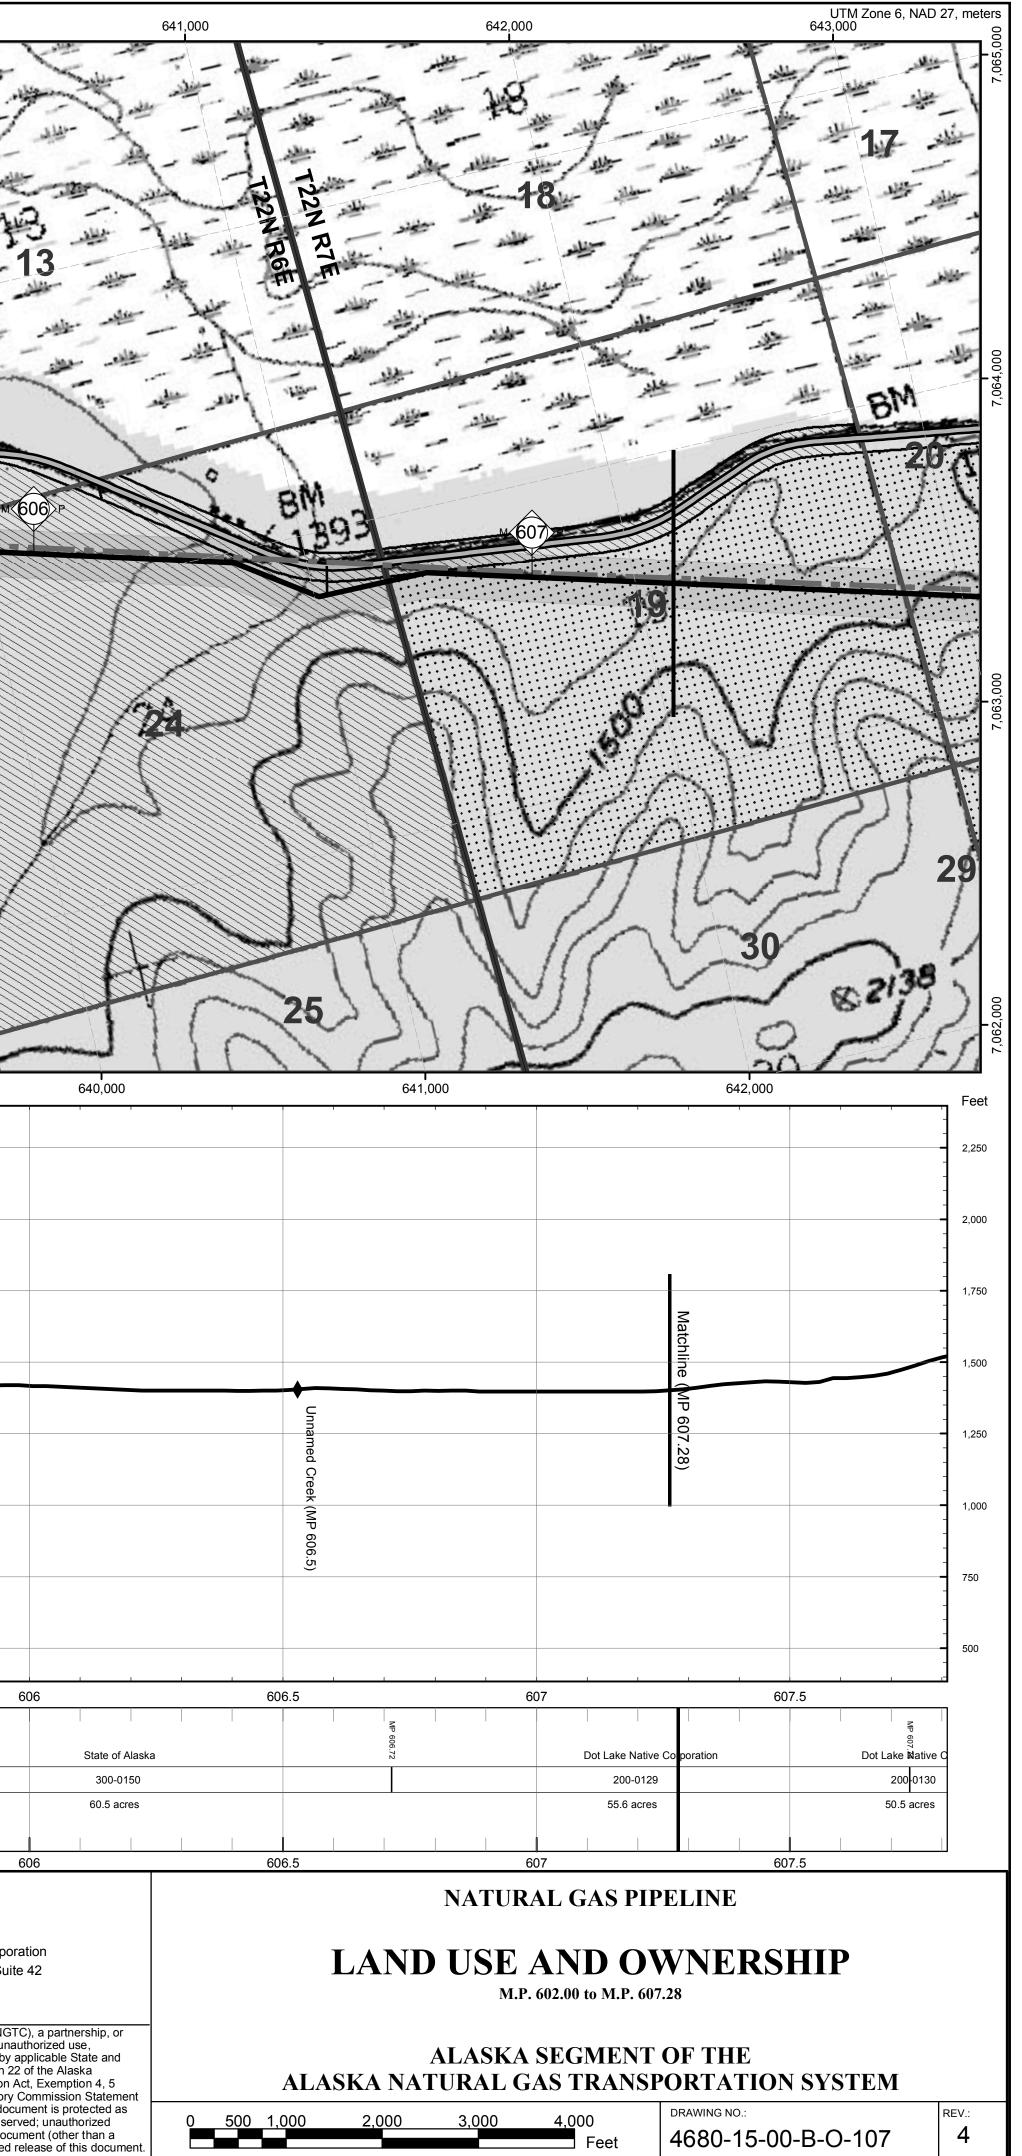

624,000

UTM Zone 6, NAD 27, meters

625,000

|                         | 628,000                                                              | 62           | 9,000        |                                        | 630,000                                                                                      | 631,000                                                                                                             |
|-------------------------|----------------------------------------------------------------------|--------------|--------------|----------------------------------------|----------------------------------------------------------------------------------------------|---------------------------------------------------------------------------------------------------------------------|
| 10                      |                                                                      |              | ~ -          |                                        | A Company                                                                                    | 15                                                                                                                  |
| 10                      |                                                                      | N X          | AYA.         | ······································ |                                                                                              |                                                                                                                     |
| 10                      | 12                                                                   | Ser 1        | r or         |                                        |                                                                                              | 2                                                                                                                   |
| 10                      |                                                                      |              | 11           | $\langle  $                            |                                                                                              | 2                                                                                                                   |
| UGH                     |                                                                      | the matter   |              | R                                      |                                                                                              |                                                                                                                     |
|                         |                                                                      |              | ¥            | 9                                      | $\wedge$                                                                                     | S                                                                                                                   |
| TT N                    |                                                                      |              |              | 51                                     | 10                                                                                           |                                                                                                                     |
| 59                      |                                                                      |              |              |                                        | BM                                                                                           |                                                                                                                     |
|                         |                                                                      | BM           |              |                                        |                                                                                              | 145                                                                                                                 |
| 598                     |                                                                      | - Com        | - F00        |                                        |                                                                                              |                                                                                                                     |
|                         |                                                                      | 10.6-7       | 599 <b>F</b> |                                        |                                                                                              | 00)P                                                                                                                |
| 5                       | far hours                                                            |              |              |                                        | Goging                                                                                       |                                                                                                                     |
|                         | TISO VA                                                              |              |              |                                        | 43                                                                                           |                                                                                                                     |
| IT AND                  | ANN COM                                                              |              |              |                                        | TT BUSS                                                                                      | XX                                                                                                                  |
|                         | X Y D C H H                                                          |              | XAXXXX       |                                        |                                                                                              |                                                                                                                     |
|                         |                                                                      |              |              |                                        |                                                                                              |                                                                                                                     |
| Y                       |                                                                      |              |              |                                        |                                                                                              | Y A C C S                                                                                                           |
| VIT                     | 1 En                                                                 | , A          | -7           | NIC                                    | NO                                                                                           |                                                                                                                     |
| VIV                     | ILV                                                                  | 23)          | T-           |                                        | 51/24                                                                                        | 111                                                                                                                 |
| VIA                     | 4~                                                                   | 755          | 25           | V                                      | K (                                                                                          | $( \sim )$                                                                                                          |
| 628,000                 | · · · · · · · · · · · · · · · · · · ·                                | 629,000      |              | 630,000                                | 631,                                                                                         | 000                                                                                                                 |
| le                      |                                                                      |              |              |                                        |                                                                                              |                                                                                                                     |
|                         |                                                                      |              |              |                                        |                                                                                              |                                                                                                                     |
|                         |                                                                      |              |              |                                        |                                                                                              |                                                                                                                     |
|                         |                                                                      |              |              |                                        |                                                                                              |                                                                                                                     |
|                         |                                                                      |              |              |                                        |                                                                                              |                                                                                                                     |
|                         | $\diamond$                                                           |              |              |                                        |                                                                                              |                                                                                                                     |
|                         |                                                                      |              |              |                                        | 3erry Cre                                                                                    |                                                                                                                     |
|                         |                                                                      |              |              |                                        | Berny Creek (MP 599.7)                                                                       |                                                                                                                     |
|                         |                                                                      |              |              |                                        | 99.7)                                                                                        |                                                                                                                     |
|                         |                                                                      |              |              |                                        |                                                                                              |                                                                                                                     |
|                         |                                                                      |              |              |                                        |                                                                                              |                                                                                                                     |
| 598                     | 598.5                                                                |              | 599          | 599.5                                  | 60                                                                                           | 00                                                                                                                  |
|                         | State of Alaska<br>300-0115                                          |              |              |                                        |                                                                                              |                                                                                                                     |
|                         | 217.0 acres                                                          | 1            |              |                                        |                                                                                              |                                                                                                                     |
| 598                     | 598.5                                                                |              | 599          | 599.5                                  | 60                                                                                           |                                                                                                                     |
|                         |                                                                      |              |              |                                        | SKAN NORTHWEST                                                                               | Baker<br>Michael Baker Jr., Inc.                                                                                    |
|                         |                                                                      |              |              |                                        | GAS TRANSPORTATION CO.                                                                       | Michael Baker Jr., Inc.<br>A Unit of Michael Baker Corpo<br>4601 Business Park Blvd., Su<br>Anchorage, Alaska 99503 |
| Compressor station site | es for initial annual average cap<br>l; MP 0.0 to MP 1.0 realigned t | pacity of EG | PAC KM       | This document is the                   | e property of the Alaskan Northwest Natural (<br>sociated companies. It contains proprietary | Phone: (907) 273-1600<br>Fax: (907) 273-1699                                                                        |
|                         | a, with 0.0 to twire 1.0 realinghed                                  |              |              |                                        | sociated companies. It contains proprietary                                                  | and connucruar information. The Ur                                                                                  |