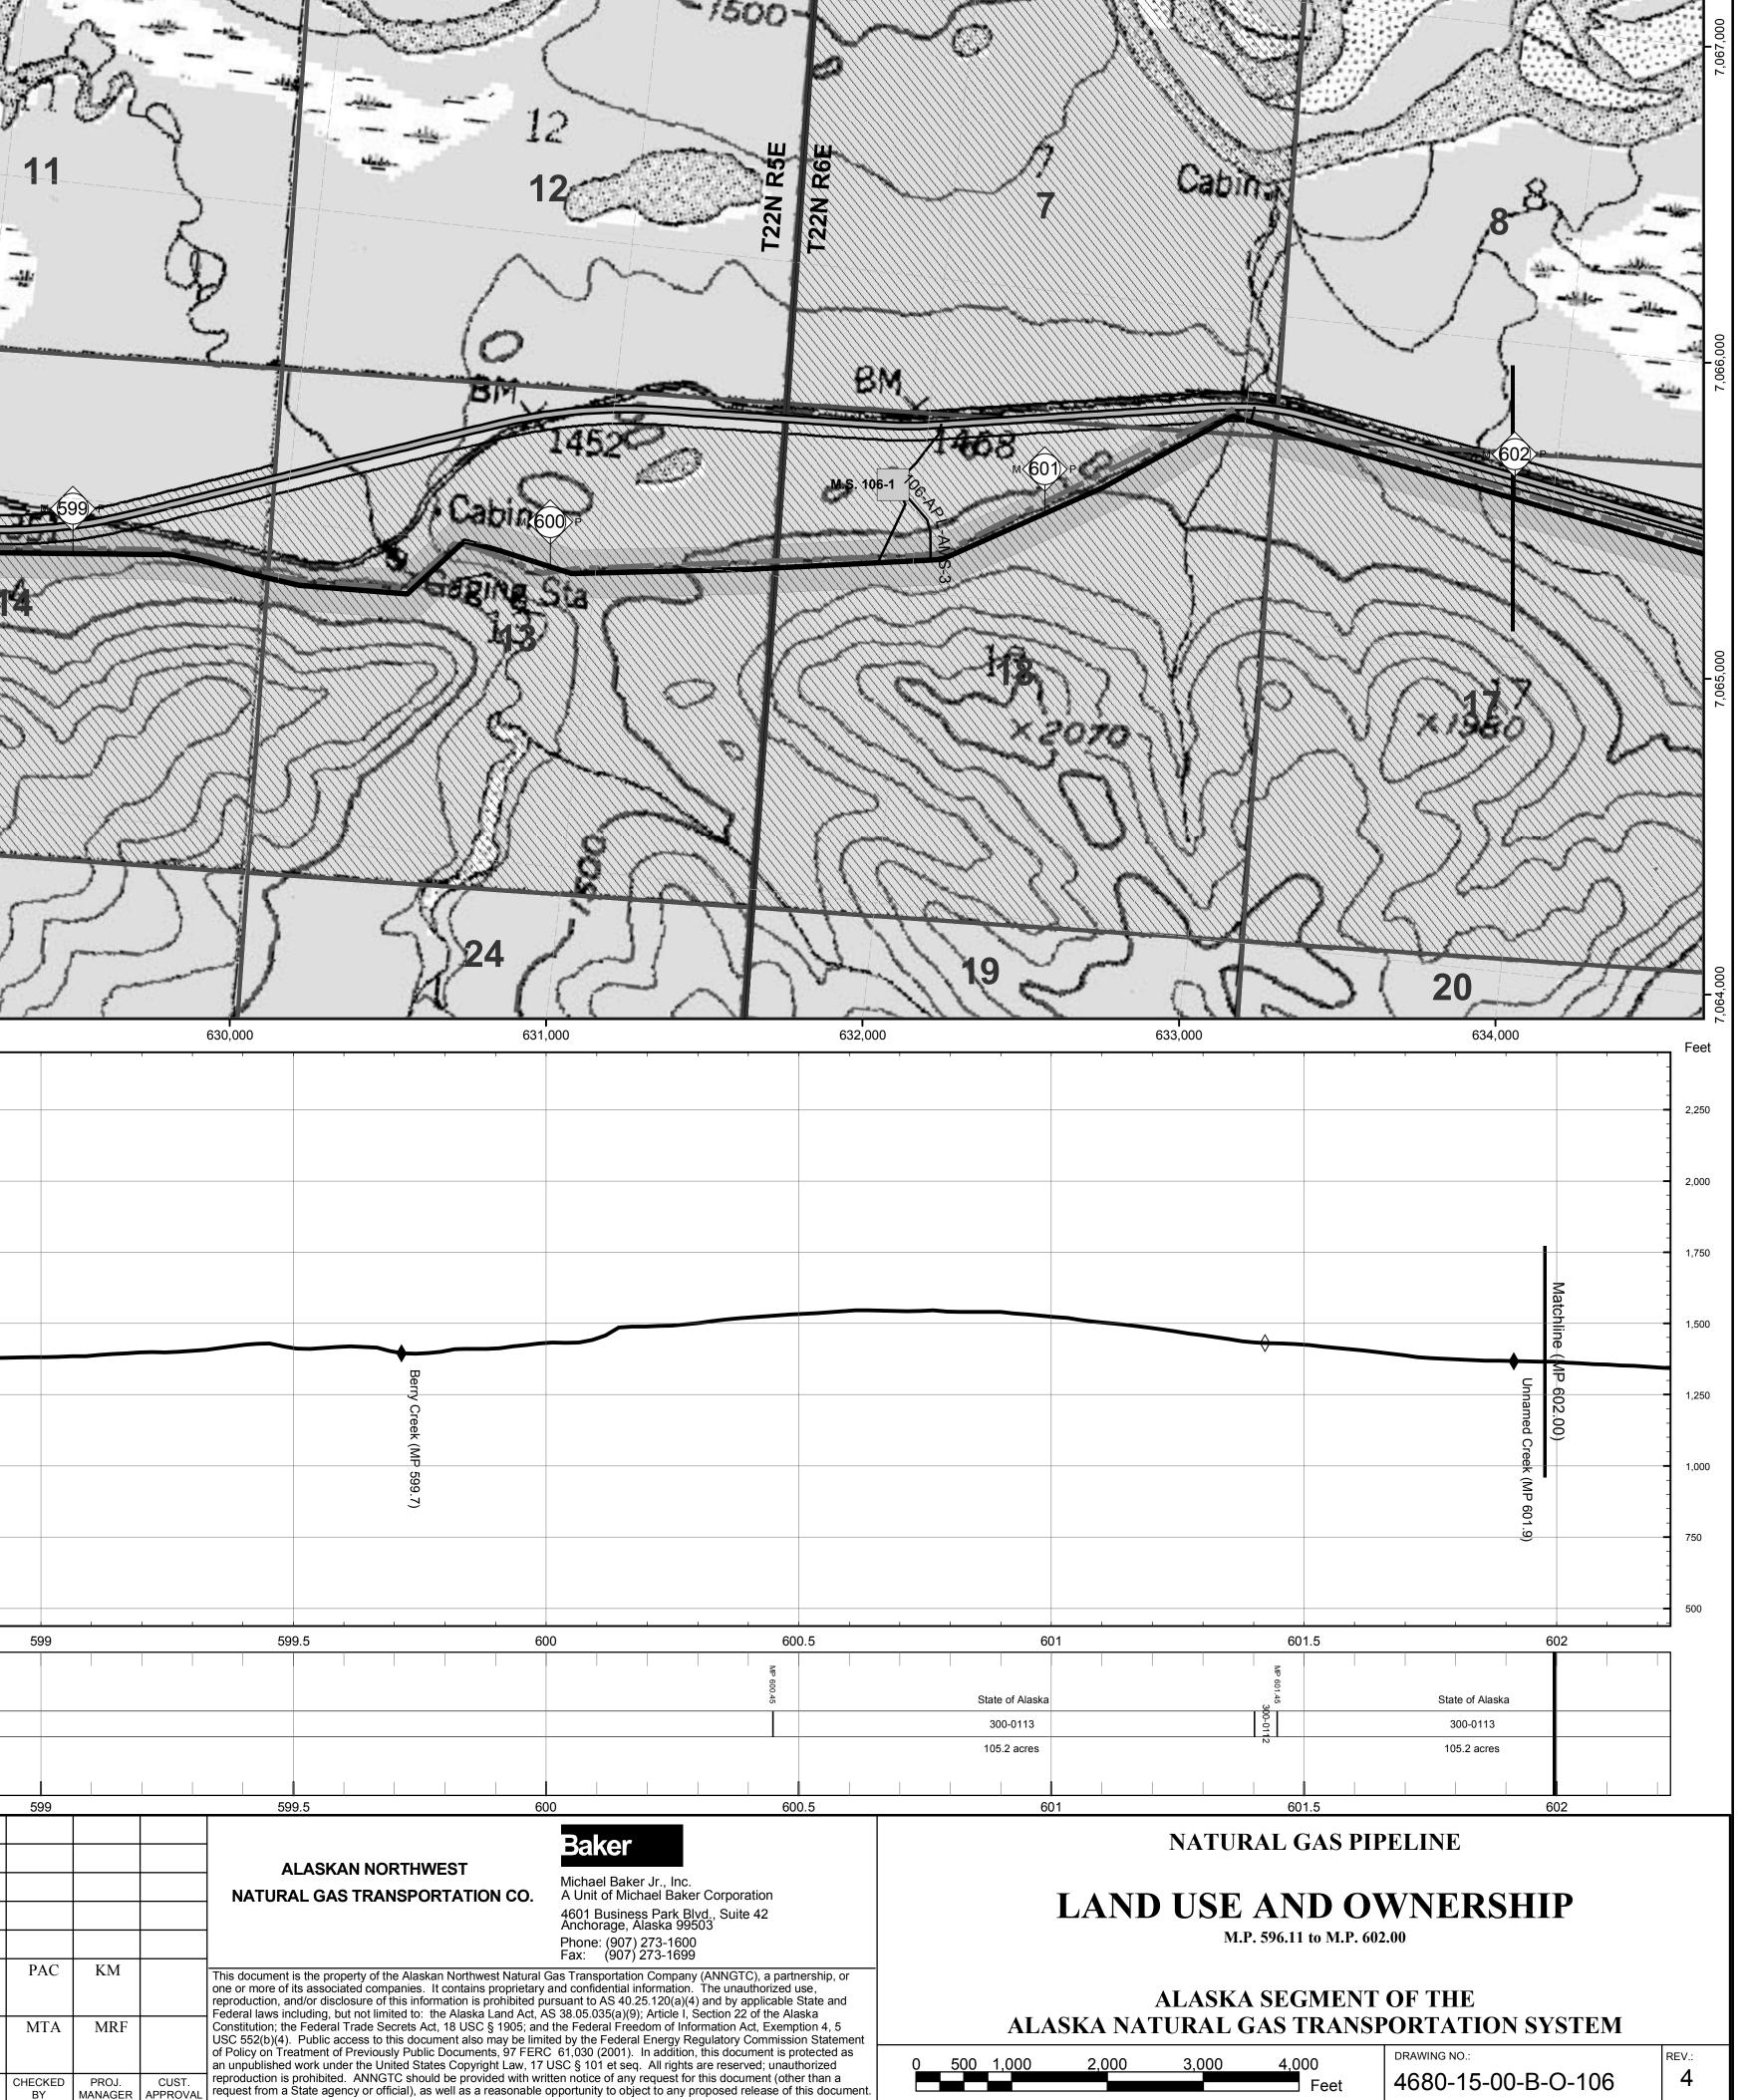

624,000

UTM Zone 6, NAD 27, meters

625,000

|                         | 628,000                                                              | 62           | 9,000        |                                        | 630,000                                                                                      | 631,000                                                                                                             |
|-------------------------|----------------------------------------------------------------------|--------------|--------------|----------------------------------------|----------------------------------------------------------------------------------------------|---------------------------------------------------------------------------------------------------------------------|
| 10                      |                                                                      |              | ~ -          |                                        | A Company                                                                                    | 15                                                                                                                  |
| 10                      |                                                                      | N X          | AYA.         | ······································ |                                                                                              |                                                                                                                     |
| 10                      | 12                                                                   | Ser 1        | r or         |                                        |                                                                                              | 2                                                                                                                   |
| 10                      |                                                                      |              | 11           | $\langle  $                            |                                                                                              | 2                                                                                                                   |
| UGH                     |                                                                      | the matter   |              | R                                      |                                                                                              |                                                                                                                     |
|                         |                                                                      |              | ¥            | 9                                      | $\wedge$                                                                                     | S                                                                                                                   |
| TT N                    |                                                                      |              |              | 51                                     | 10                                                                                           |                                                                                                                     |
| 59                      |                                                                      |              |              |                                        | BM                                                                                           |                                                                                                                     |
|                         |                                                                      | BM           |              |                                        |                                                                                              | 145                                                                                                                 |
| 598                     |                                                                      | - Com        | - F00        |                                        |                                                                                              |                                                                                                                     |
|                         |                                                                      | 10.6-7       | 599 <b>F</b> |                                        |                                                                                              | 00)P                                                                                                                |
| 5                       | far hours                                                            |              |              |                                        | Goging                                                                                       |                                                                                                                     |
|                         | TISO VA                                                              |              |              |                                        | 43                                                                                           |                                                                                                                     |
| IT AND                  | ANN COM                                                              |              |              |                                        | TT BUSS                                                                                      | XX                                                                                                                  |
|                         | X Y D C H H                                                          |              | XAXXXX       |                                        |                                                                                              |                                                                                                                     |
|                         |                                                                      |              |              |                                        |                                                                                              |                                                                                                                     |
| Y                       |                                                                      |              |              |                                        |                                                                                              | Y A C C S                                                                                                           |
| VIT                     | 1 En                                                                 | , A          | -7           | NIC                                    | NO                                                                                           |                                                                                                                     |
| VIV                     | ILV                                                                  | 23)          | T-           |                                        | 51/24                                                                                        | 111                                                                                                                 |
| VIA                     | 4~                                                                   | 755          | 25           | V                                      | K (                                                                                          | $( \sim )$                                                                                                          |
| 628,000                 | · · · · · · · · · · · · · · · · · · ·                                | 629,000      |              | 630,000                                | 631,                                                                                         | 000                                                                                                                 |
| le                      |                                                                      |              |              |                                        |                                                                                              |                                                                                                                     |
|                         |                                                                      |              |              |                                        |                                                                                              |                                                                                                                     |
|                         |                                                                      |              |              |                                        |                                                                                              |                                                                                                                     |
|                         |                                                                      |              |              |                                        |                                                                                              |                                                                                                                     |
|                         |                                                                      |              |              |                                        |                                                                                              |                                                                                                                     |
|                         | $\diamond$                                                           |              |              |                                        |                                                                                              |                                                                                                                     |
|                         |                                                                      |              |              |                                        | 3erry Cre                                                                                    |                                                                                                                     |
|                         |                                                                      |              |              |                                        | Berny Creek (MP 599.7)                                                                       |                                                                                                                     |
|                         |                                                                      |              |              |                                        | 99.7)                                                                                        |                                                                                                                     |
|                         |                                                                      |              |              |                                        |                                                                                              |                                                                                                                     |
|                         |                                                                      |              |              |                                        |                                                                                              |                                                                                                                     |
| 598                     | 598.5                                                                |              | 599          | 599.5                                  | 60                                                                                           | 00                                                                                                                  |
|                         | State of Alaska<br>300-0115                                          |              |              |                                        |                                                                                              |                                                                                                                     |
|                         | 217.0 acres                                                          | 1            |              |                                        |                                                                                              |                                                                                                                     |
| 598                     | 598.5                                                                |              | 599          | 599.5                                  | 60                                                                                           |                                                                                                                     |
|                         |                                                                      |              |              |                                        | SKAN NORTHWEST                                                                               | Baker<br>Michael Baker Jr., Inc.                                                                                    |
|                         |                                                                      |              |              |                                        | GAS TRANSPORTATION CO.                                                                       | Michael Baker Jr., Inc.<br>A Unit of Michael Baker Corpo<br>4601 Business Park Blvd., Su<br>Anchorage, Alaska 99503 |
| Compressor station site | es for initial annual average cap<br>l; MP 0.0 to MP 1.0 realigned t | pacity of EG | PAC KM       | This document is the                   | e property of the Alaskan Northwest Natural (<br>sociated companies. It contains proprietary | Phone: (907) 273-1600<br>Fax: (907) 273-1699                                                                        |
|                         | a, with 0.0 to twire 1.0 realinghed                                  |              |              |                                        | sociated companies. It contains proprietary                                                  | and connucruar information. The Ur                                                                                  |