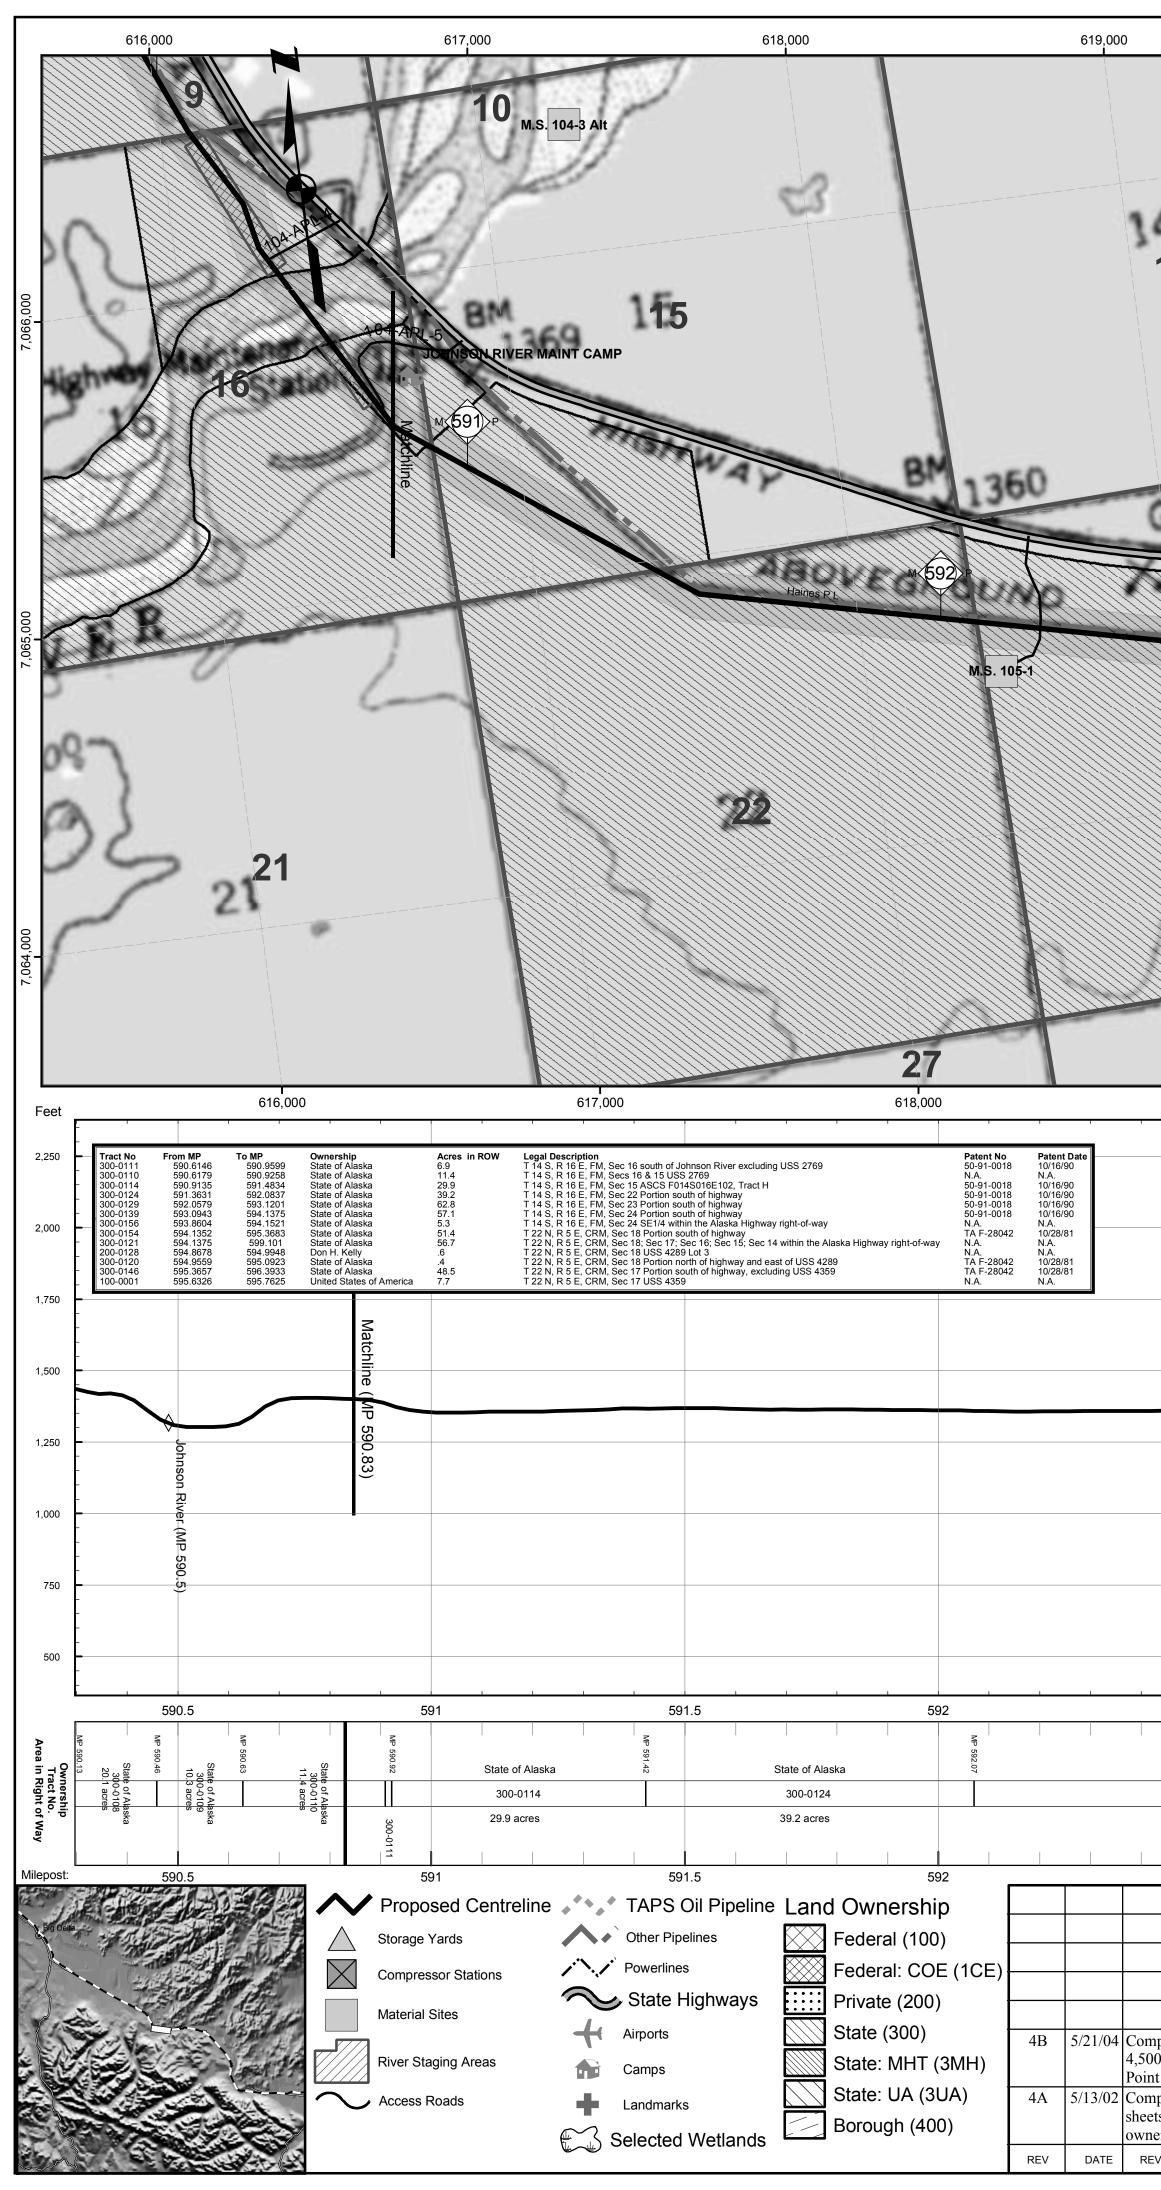

|                   |                                        | 620,000                                                                        |           | 621,000                    |                                                                                                | 622,000                                                                                                                                                                                                             |                                                                                                                                                                                                                                                                                                                                                                    | 623,000                                                                                                                                                    |
|-------------------|----------------------------------------|--------------------------------------------------------------------------------|-----------|----------------------------|------------------------------------------------------------------------------------------------|---------------------------------------------------------------------------------------------------------------------------------------------------------------------------------------------------------------------|--------------------------------------------------------------------------------------------------------------------------------------------------------------------------------------------------------------------------------------------------------------------------------------------------------------------------------------------------------------------|------------------------------------------------------------------------------------------------------------------------------------------------------------|
|                   | 130                                    |                                                                                | N<br>13   |                            | J                                                                                              |                                                                                                                                                                                                                     | 7                                                                                                                                                                                                                                                                                                                                                                  |                                                                                                                                                            |
| 4<br>14           |                                        |                                                                                | 2         | 3                          |                                                                                                |                                                                                                                                                                                                                     |                                                                                                                                                                                                                                                                                                                                                                    | LINE                                                                                                                                                       |
| Gra               | vel Pit                                | G                                                                              | aging St  | 5                          |                                                                                                | F14S R16E Fair                                                                                                                                                                                                      | INE                                                                                                                                                                                                                                                                                                                                                                |                                                                                                                                                            |
|                   |                                        | M (593) P                                                                      |           |                            |                                                                                                | Fairbanks Merid                                                                                                                                                                                                     |                                                                                                                                                                                                                                                                                                                                                                    |                                                                                                                                                            |
|                   | 23                                     |                                                                                |           |                            |                                                                                                | T22N R5E COP                                                                                                                                                                                                        |                                                                                                                                                                                                                                                                                                                                                                    |                                                                                                                                                            |
|                   | 26                                     |                                                                                |           |                            | 25                                                                                             | Copper River Mer                                                                                                                                                                                                    |                                                                                                                                                                                                                                                                                                                                                                    | 19                                                                                                                                                         |
|                   | 619,000                                | 620                                                                            | 0,000     | / /                        | 621,000                                                                                        |                                                                                                                                                                                                                     | 622,000                                                                                                                                                                                                                                                                                                                                                            | 6.3                                                                                                                                                        |
|                   |                                        |                                                                                |           |                            |                                                                                                |                                                                                                                                                                                                                     |                                                                                                                                                                                                                                                                                                                                                                    |                                                                                                                                                            |
|                   |                                        |                                                                                |           |                            |                                                                                                |                                                                                                                                                                                                                     |                                                                                                                                                                                                                                                                                                                                                                    |                                                                                                                                                            |
|                   |                                        | Dry Creek (MP 593.0)                                                           |           |                            |                                                                                                |                                                                                                                                                                                                                     |                                                                                                                                                                                                                                                                                                                                                                    |                                                                                                                                                            |
|                   |                                        | O                                                                              |           |                            |                                                                                                |                                                                                                                                                                                                                     |                                                                                                                                                                                                                                                                                                                                                                    |                                                                                                                                                            |
| 592.              | 5                                      | 593<br>হ                                                                       |           | 593.5                      |                                                                                                | 594<br>इ                                                                                                                                                                                                            | 594.5                                                                                                                                                                                                                                                                                                                                                              | мр                                                                                                                                                         |
| ę                 | State of Alaska<br>300-0129            | 593.11                                                                         |           | State of Alask<br>300-0139 | а                                                                                              | 594.14                                                                                                                                                                                                              | State of Alaska<br>300-0154                                                                                                                                                                                                                                                                                                                                        | 594.85                                                                                                                                                     |
|                   | 62.8 acres                             |                                                                                |           | 57.1 acres                 |                                                                                                |                                                                                                                                                                                                                     | 51.4 acres                                                                                                                                                                                                                                                                                                                                                         | I                                                                                                                                                          |
| 592.              | 5                                      | 593                                                                            |           | 593.5                      |                                                                                                | 594                                                                                                                                                                                                                 | 594.5                                                                                                                                                                                                                                                                                                                                                              |                                                                                                                                                            |
| <b>Dr</b> eecer   | station sites for initial or           | nual average canonity of                                                       | EG PAC    |                            | NATURAL 0                                                                                      | SKAN NORTHWEST<br>GAS TRANSPORTATIO                                                                                                                                                                                 | 4601 Business Par<br>Anchorage, Alaska<br>Phone: (907) 273-1<br>Fax: (907) 273-1                                                                                                                                                                                                                                                                                   | aker Corporation<br>k Blvd., Suite 42<br>99503<br>600<br>699                                                                                               |
| 0 MMS<br>t of Ori | CFD added; MP 0.0 to M gin relocation. | _                                                                              |           |                            | This document is the<br>one or more of its as<br>reproduction, and/or<br>Federal laws includin | e property of the Alaskan Northwe<br>sociated companies. It contains<br>disclosure of this information is p<br>ng, but not limited to: the Alaska                                                                   | est Natural Gas Transportation Com<br>proprietary and confidential informat<br>prohibited pursuant to AS 40.25.120(<br>Land Act, AS 38.05.035(a)(9); Articl                                                                                                                                                                                                        | pany (ANNGTC), a par<br>tion. The unauthorized<br>(a)(4) and by applicable<br>e I, Section 22 of the A                                                     |
| ts, rev. í        | 3 Civil sheets, and rev. 4             | m based on rev. 3 Ownership<br>Pipeline sheets. Land<br>changed to USGS quads. | BY CHECKE |                            | ST. reproduction is prohil                                                                     | leral Trade Secrets Act, 18 USC<br>lic access to this document also<br>int of Previously Public Documen<br>under the United States Copyrig<br>bited. ANNGTC should be provid<br>agency or official), as well as a r | proprietary and confidential informal<br>prohibited pursuant to AS 40.25.120(<br>Land Act, AS 38.05.035(a)(9); Articl<br>§ 1905; and the Federal Freedom of<br>may be limited by the Federal Energ<br>ts, 97 FERC 61,030 (2001). In add<br>th Law, 17 USC § 101 et seq. All rig<br>ded with written notice of any request<br>reasonable opportunity to object to a | f Information Act, Exen<br>by Regulatory Commiss<br>ition, this document is<br>ghts are reserved; una<br>st for this document (ot<br>ny proposed release o |