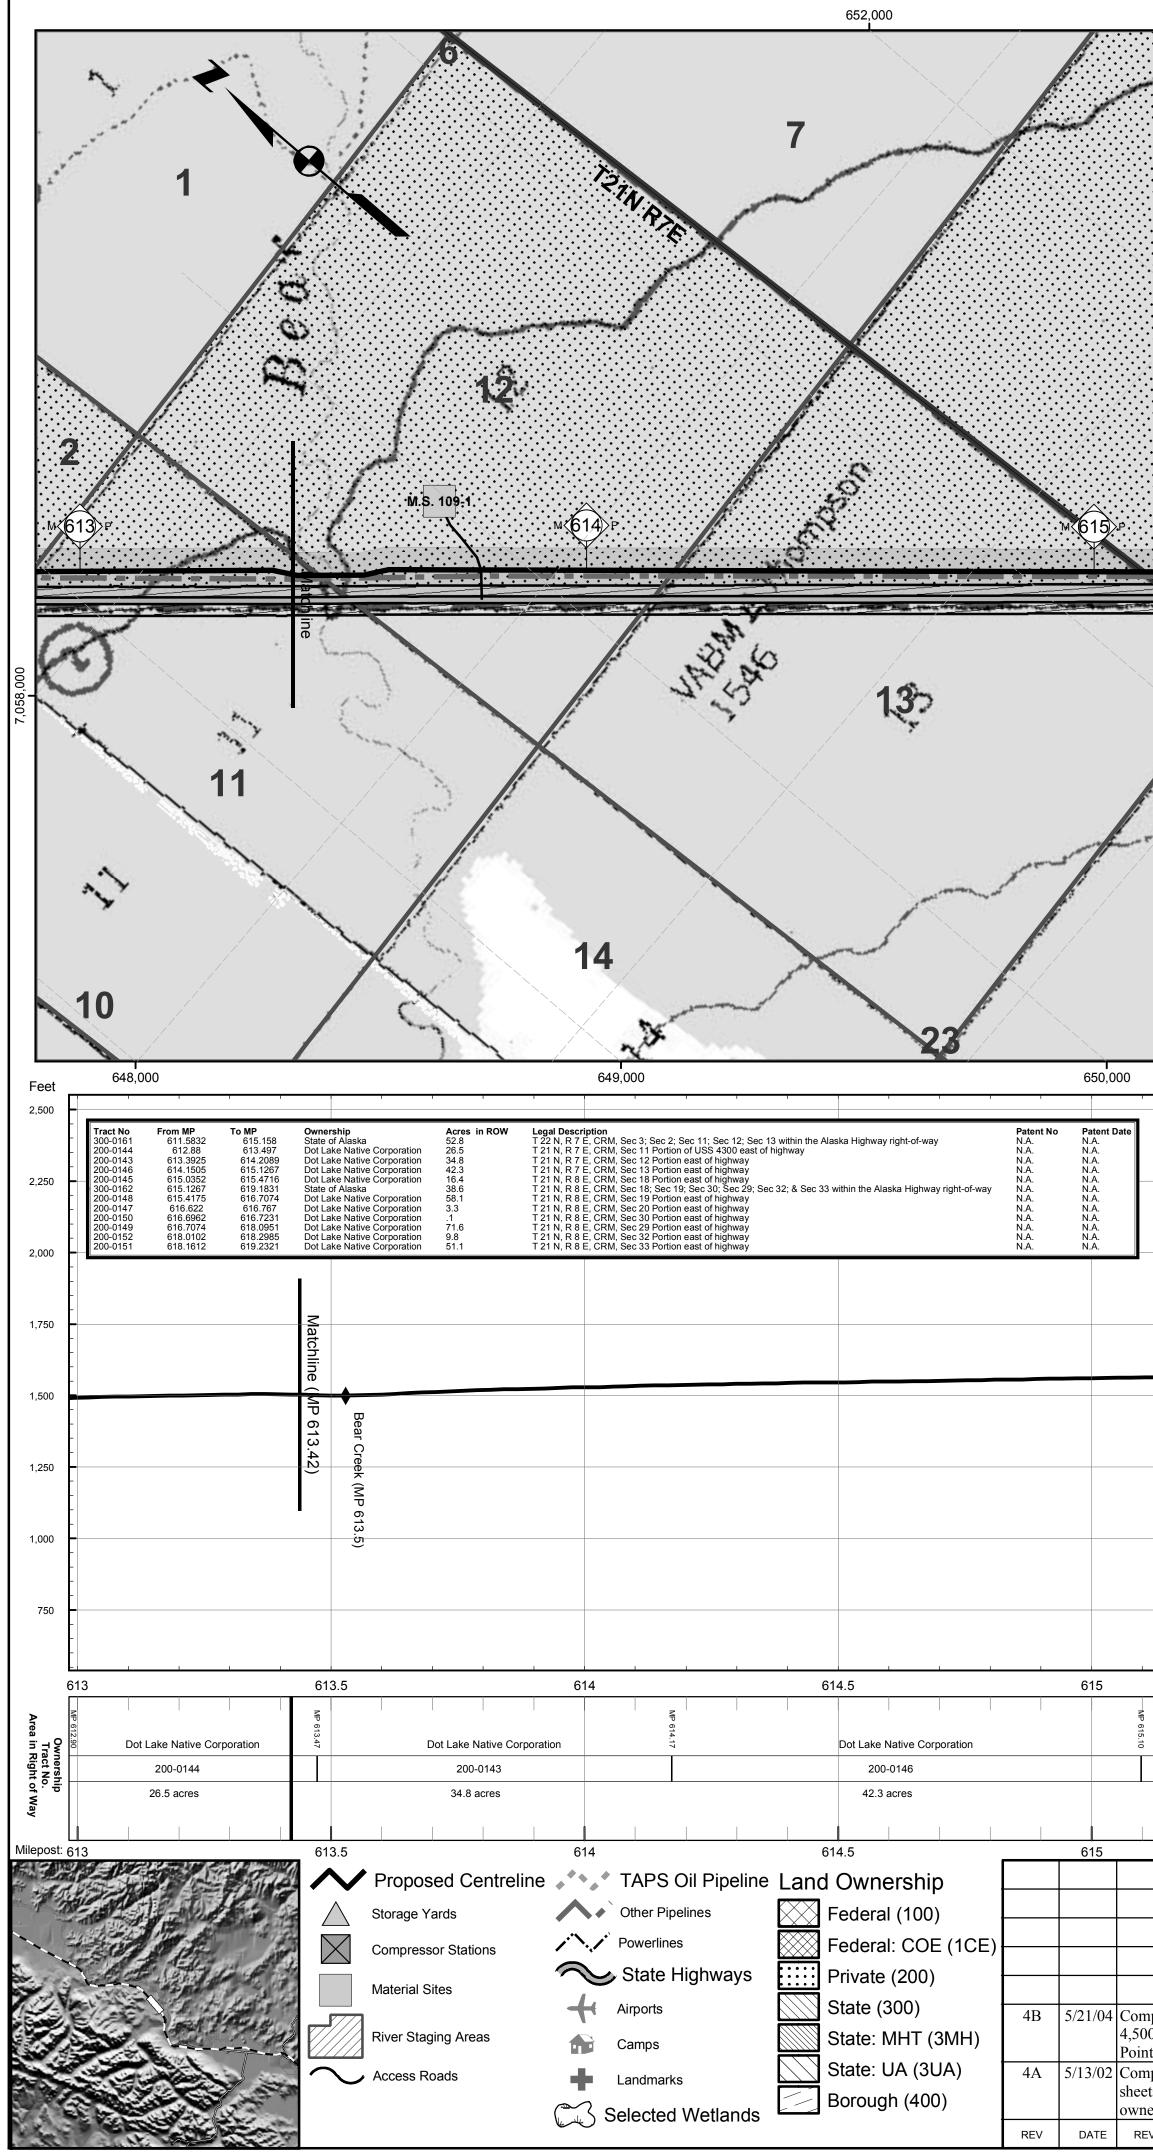

|                |           |          |                |            |        |     | 613 | 3,000 |           |                                         |                              |                                   |                                         |                            |                               | 614,000                    |                    |
|----------------|-----------|----------|----------------|------------|--------|-----|-----|-------|-----------|-----------------------------------------|------------------------------|-----------------------------------|-----------------------------------------|----------------------------|-------------------------------|----------------------------|--------------------|
| I              |           | Т        | I              | -1         |        | I   | I   | Ι     |           | 1 1                                     | Ι                            | I                                 |                                         | Ι                          | 1 1                           |                            |                    |
|                |           |          |                |            |        |     |     |       |           |                                         |                              |                                   |                                         |                            |                               |                            |                    |
|                |           |          |                |            |        |     |     |       |           |                                         |                              |                                   |                                         |                            |                               |                            |                    |
|                |           |          |                |            |        |     |     |       |           |                                         |                              |                                   |                                         |                            |                               |                            |                    |
|                |           |          |                |            |        |     |     |       |           |                                         |                              |                                   |                                         |                            |                               |                            |                    |
|                |           |          |                |            |        |     |     |       |           |                                         |                              |                                   |                                         |                            |                               |                            |                    |
|                |           |          |                |            |        |     |     |       |           |                                         |                              |                                   |                                         |                            |                               |                            |                    |
|                |           |          |                |            |        |     |     |       |           |                                         |                              |                                   |                                         |                            |                               |                            |                    |
|                |           |          |                |            |        |     |     |       |           |                                         |                              |                                   |                                         |                            |                               |                            |                    |
|                |           |          |                |            |        |     |     |       |           |                                         |                              |                                   |                                         |                            |                               |                            |                    |
|                |           |          |                |            |        |     |     |       |           |                                         |                              |                                   |                                         |                            |                               |                            |                    |
|                |           |          |                |            |        |     |     |       |           |                                         |                              |                                   |                                         |                            |                               |                            |                    |
|                |           |          |                |            |        |     |     |       |           |                                         |                              |                                   |                                         |                            |                               |                            |                    |
|                |           |          |                |            |        |     |     |       |           |                                         |                              |                                   |                                         |                            |                               |                            |                    |
|                |           |          |                |            |        |     |     |       |           |                                         |                              |                                   |                                         |                            |                               |                            |                    |
|                |           |          |                |            |        |     |     |       |           |                                         |                              |                                   |                                         |                            |                               |                            |                    |
|                |           |          |                |            |        |     |     |       |           |                                         |                              |                                   |                                         |                            |                               |                            |                    |
| 1              | 58        | 7        | 1              |            | 587.   | 5   | 1   | I     | 588       |                                         | I                            | 58                                | 38.5                                    | 1                          | 1 1                           | 589                        |                    |
| MP             |           | ĺ        |                |            |        | Ì   |     |       | Ap<br>(b) |                                         |                              | MP                                |                                         |                            |                               |                            | MP (               |
| MP 586.82      |           |          |                | State of a | Alaska |     |     |       | 587.92    | State<br>30.3                           |                              | 588.41                            | 5                                       | State of Alask             | a                             |                            | 589.06             |
|                |           |          |                | 300-07     | 103    |     |     |       |           | State of Ala<br>300-0104<br>30.0 acres  |                              |                                   |                                         | 300-0105                   |                               |                            |                    |
|                |           |          |                | 66.6 ac    | res    |     |     |       |           | + ska                                   |                              |                                   |                                         | 39.1 acres                 |                               |                            |                    |
|                |           |          |                |            |        |     |     |       |           |                                         |                              |                                   |                                         |                            |                               |                            |                    |
|                | 58        | 7        |                |            | 587.   | 5   |     |       | 588       |                                         |                              | 58                                | 38.5                                    |                            |                               | 589                        |                    |
|                |           |          |                |            |        |     |     |       |           | -                                       |                              |                                   |                                         | Ba                         | aker                          |                            |                    |
|                |           |          |                |            |        |     |     |       |           | AL                                      | ASKAN                        | NORTHW                            | EST                                     |                            |                               |                            |                    |
|                |           |          |                |            |        |     |     |       |           | NATURA                                  | L GAS TI                     | RANSPOR                           | RTATION CO                              | <b>).</b> A Ui             | ael Baker J<br>hit of Micha   | el Baker (                 | Corpo              |
|                |           |          |                |            |        |     |     |       |           |                                         |                              |                                   |                                         | 460 <sup>°</sup><br>Ancl   | 1 Business<br>horage, Ala     | Park Blvd<br>ska 9950      | 1., Sui<br>3       |
|                |           |          |                |            |        |     |     |       |           |                                         |                              |                                   |                                         | Pho<br>Fax:                | ne: (907) 27<br>(907) 27      | ′3-1600<br>3-1699          |                    |
|                |           |          | annual averag  |            |        | EG  | PAC | KM    |           | This document is                        | the property                 | of the Alaska                     | n Northwest Natu                        | ıral Gas Tra               | nsportation (                 | Company (/                 |                    |
| of Origin rel  |           | E U.U 10 | MP 1.0 realig  | neu 10f    |        |     |     |       |           | one or more of its<br>reproduction, and | l/or disclosur               | e of this infor                   | mation is prohibite                     | ed pursuant                | to AS 40.25.                  | 120(a)(4) a                | and by             |
| piled and recr | eated in  |          | orm based on   |            |        | IWM | MTA | MRF   |           | Constitution: the                       | Federal Trac                 | e Secrets Act                     | ne Alaska Land A<br>, 18 USC § 1905;    | and the Fe                 | deral Freedo                  | m of Inforn                | nation             |
|                |           |          | 4 Pipeline she |            |        |     |     |       |           | USC 552(b)(4).<br>of Policy on Trea     | -ublic acces<br>tment of Pre | s to this docur<br>/iously Public | nent also may be<br>Documents, 97 F     | ERC 61,03                  | ne ⊢ederal Ei<br>0 (2001). In | nergy Regi<br>addition, th | ulatory<br>his doo |
| rsnip updated  | i. Backgi | ound m   | ap changed to  | USGS       | quads. |     |     |       | CUST      | an unpublished v                        | ork under th                 | e United State                    | es Copyright Law,<br>d be provided with | ,17 USC §<br>h written not | 101 et seq. A ice of any rec  | All rights ar              | re rese<br>nis doc |