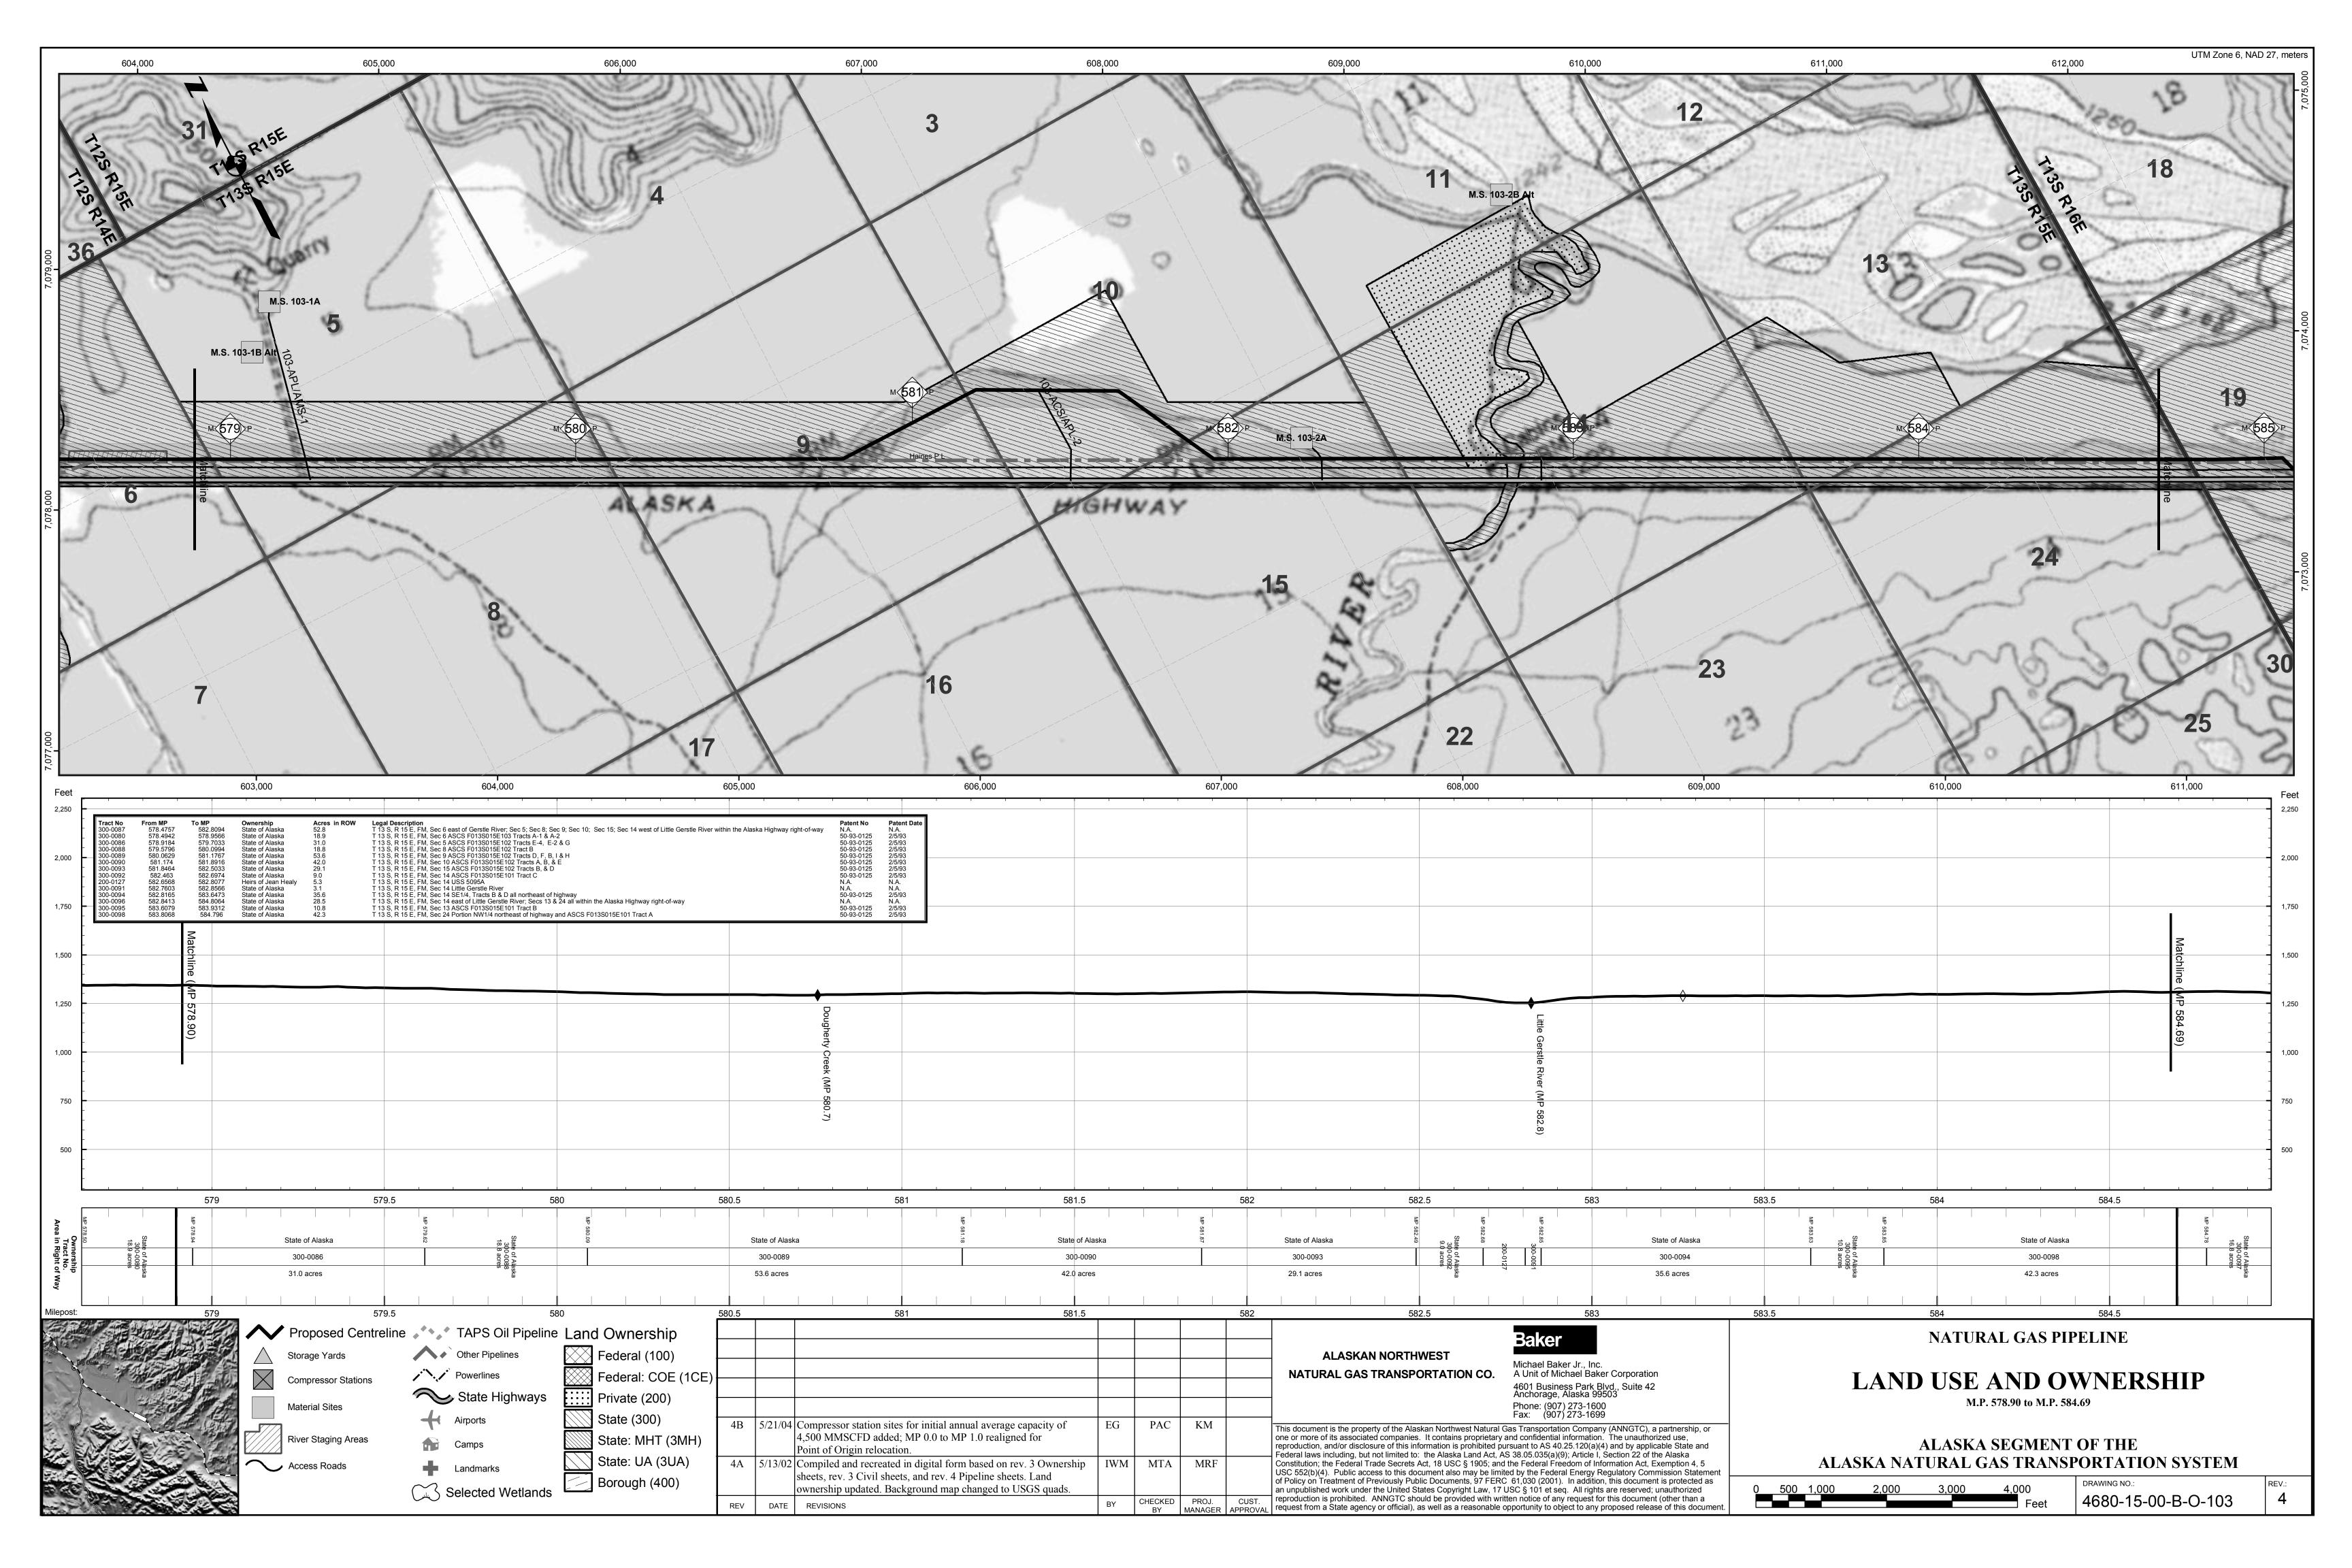

| 584,000                                                                                                                                                                                                                                                                                                                          |                                                                                                       |                                                                                                                                                                                                                                                                   |                                                                                                                                                                                                           | 5                 | 585,000 586,000                                                                                                                                                                                                                                                                                                                                                                                                                                                                                                                                                                                                                                                                                                                                                                                                                                                                                                             |                                                                                      |
|----------------------------------------------------------------------------------------------------------------------------------------------------------------------------------------------------------------------------------------------------------------------------------------------------------------------------------|-------------------------------------------------------------------------------------------------------|-------------------------------------------------------------------------------------------------------------------------------------------------------------------------------------------------------------------------------------------------------------------|-----------------------------------------------------------------------------------------------------------------------------------------------------------------------------------------------------------|-------------------|-----------------------------------------------------------------------------------------------------------------------------------------------------------------------------------------------------------------------------------------------------------------------------------------------------------------------------------------------------------------------------------------------------------------------------------------------------------------------------------------------------------------------------------------------------------------------------------------------------------------------------------------------------------------------------------------------------------------------------------------------------------------------------------------------------------------------------------------------------------------------------------------------------------------------------|--------------------------------------------------------------------------------------|
| 25                                                                                                                                                                                                                                                                                                                               |                                                                                                       | 30                                                                                                                                                                                                                                                                | AS RISE                                                                                                                                                                                                   |                   | 31                                                                                                                                                                                                                                                                                                                                                                                                                                                                                                                                                                                                                                                                                                                                                                                                                                                                                                                          |                                                                                      |
| 664 p                                                                                                                                                                                                                                                                                                                            |                                                                                                       |                                                                                                                                                                                                                                                                   |                                                                                                                                                                                                           |                   | M 566 P                                                                                                                                                                                                                                                                                                                                                                                                                                                                                                                                                                                                                                                                                                                                                                                                                                                                                                                     |                                                                                      |
| 36                                                                                                                                                                                                                                                                                                                               | · . · . · ·                                                                                           | 25 R1                                                                                                                                                                                                                                                             |                                                                                                                                                                                                           |                   | Tores Anter                                                                                                                                                                                                                                                                                                                                                                                                                                                                                                                                                                                                                                                                                                                                                                                                                                                                                                                 |                                                                                      |
| 582,000                                                                                                                                                                                                                                                                                                                          |                                                                                                       | ļ                                                                                                                                                                                                                                                                 | 583,000                                                                                                                                                                                                   |                   | 584,000                                                                                                                                                                                                                                                                                                                                                                                                                                                                                                                                                                                                                                                                                                                                                                                                                                                                                                                     |                                                                                      |
| B Unit 2 southeasterly through Tract D Unit 2, including Agricultural Street & Spruce Road 3 78-93 Tract F Unit 2 4 Highway R/W and ASLS 78-93 Tract I Unit 2 southeasterly through Tract L Unit 2, including Sawmil                                                                                                             | I<br>T<br>T<br>T<br>T<br>T<br>T<br>S<br>S<br>S<br>N<br>N<br>T<br>T<br>T<br>N<br>N<br>T<br>T<br>T<br>T | Patent No<br>A F-27976<br>I.A.<br>A F-27976<br>A F-27976<br>A F-27976<br>A F-27976<br>A F-27976<br>A F-27976<br>A F-27976<br>A F-27976<br>O-66-0472<br>I.A.<br>I.A.<br>I.A.<br>I.A.<br>A F-27984<br>A F-27984<br>A F-27984<br>A F-27984<br>A F-27984<br>A F-27984 | Patent Date<br>10/8/63<br>N.A.<br>10/8/63<br>10/8/63<br>10/8/63<br>10/8/63<br>10/8/63<br>10/8/63<br>10/8/63<br>4/22/66<br>4/22/66<br>N.A.<br>N.A.<br>N.A.<br>10/16/63<br>10/16/63<br>10/16/63<br>10/16/63 |                   |                                                                                                                                                                                                                                                                                                                                                                                                                                                                                                                                                                                                                                                                                                                                                                                                                                                                                                                             |                                                                                      |
| 564 564.5<br>State of Alaska                                                                                                                                                                                                                                                                                                     |                                                                                                       |                                                                                                                                                                                                                                                                   | 565                                                                                                                                                                                                       | MP 565.14         | 565.5 566<br>State of Alaska                                                                                                                                                                                                                                                                                                                                                                                                                                                                                                                                                                                                                                                                                                                                                                                                                                                                                                |                                                                                      |
| State of Alaska<br>300-0064<br>48.6 acres                                                                                                                                                                                                                                                                                        |                                                                                                       |                                                                                                                                                                                                                                                                   |                                                                                                                                                                                                           | 4                 | State of Alaska     3       300-0066     25.1 acres                                                                                                                                                                                                                                                                                                                                                                                                                                                                                                                                                                                                                                                                                                                                                                                                                                                                         | Sta                                                                                  |
| 564 564.5                                                                                                                                                                                                                                                                                                                        |                                                                                                       |                                                                                                                                                                                                                                                                   | 565                                                                                                                                                                                                       |                   | 565.5 566                                                                                                                                                                                                                                                                                                                                                                                                                                                                                                                                                                                                                                                                                                                                                                                                                                                                                                                   |                                                                                      |
| pressor station sites for initial annual average capacity of<br>0 MMSCFD added; MP 0.0 to MP 1.0 realigned for<br>t of Origin relocation.<br>piled and recreated in digital form based on rev. 3 Ownership<br>rs, rev. 3 Civil sheets, and rev. 4 Pipeline sheets. Land<br>ership updated. Background map changed to USGS quads. | EG                                                                                                    | PAC                                                                                                                                                                                                                                                               | KM                                                                                                                                                                                                        |                   | ALASKAN NORTHWEST<br>NATURAL GAS TRANSPORTATION CO.<br>Michael Baker Jr., Inc.<br>A Unit of Michael Baker<br>4601 Business Park Blvd<br>Anchorage, Alaska 9950<br>Phone: (907) 273-1600<br>Fax: (907) 273-1609<br>This document is the property of the Alaskan Northwest Natural Gas Transportation Company (<br>one or more of its associated companies. It contains proprietary and confidential information. T<br>reproduction, and/or disclosure of this information is prohibited pursuant to AS 40.25.120(a)(4) =<br>Federal laws including, but not limited to: the Alaska Land Act, AS 38.05.035(a)(9); Article I, Se<br>Constitution; the Federal Trade Secrets Act, 18 USC § 1905; and the Federal Freedom of Inforr<br>USC 552(b)(4). Public access to this document also may be limited by the Federal Energy Reg<br>of Policy on Treatment of Previously Public Documents. 97 FERC 61.030 (2001). In addition. | d., Su<br>33<br>ANNG<br>The un<br>and by<br>ection 2<br>mation<br>julatory<br>his do |
| visions                                                                                                                                                                                                                                                                                                                          | BY                                                                                                    | CHECKED<br>BY                                                                                                                                                                                                                                                     | PROJ.<br>MANAGER                                                                                                                                                                                          | CUST.<br>APPROVAL | an unpublished work under the United States Copyright Law, 17 USC § 101 et seq. All rights a reproduction is prohibited. ANNGTC should be provided with written notice of any request for the request from a State agency or official), as well as a reasonable opportunity to object to any pro-                                                                                                                                                                                                                                                                                                                                                                                                                                                                                                                                                                                                                           | e rese<br>is doo<br>posec                                                            |