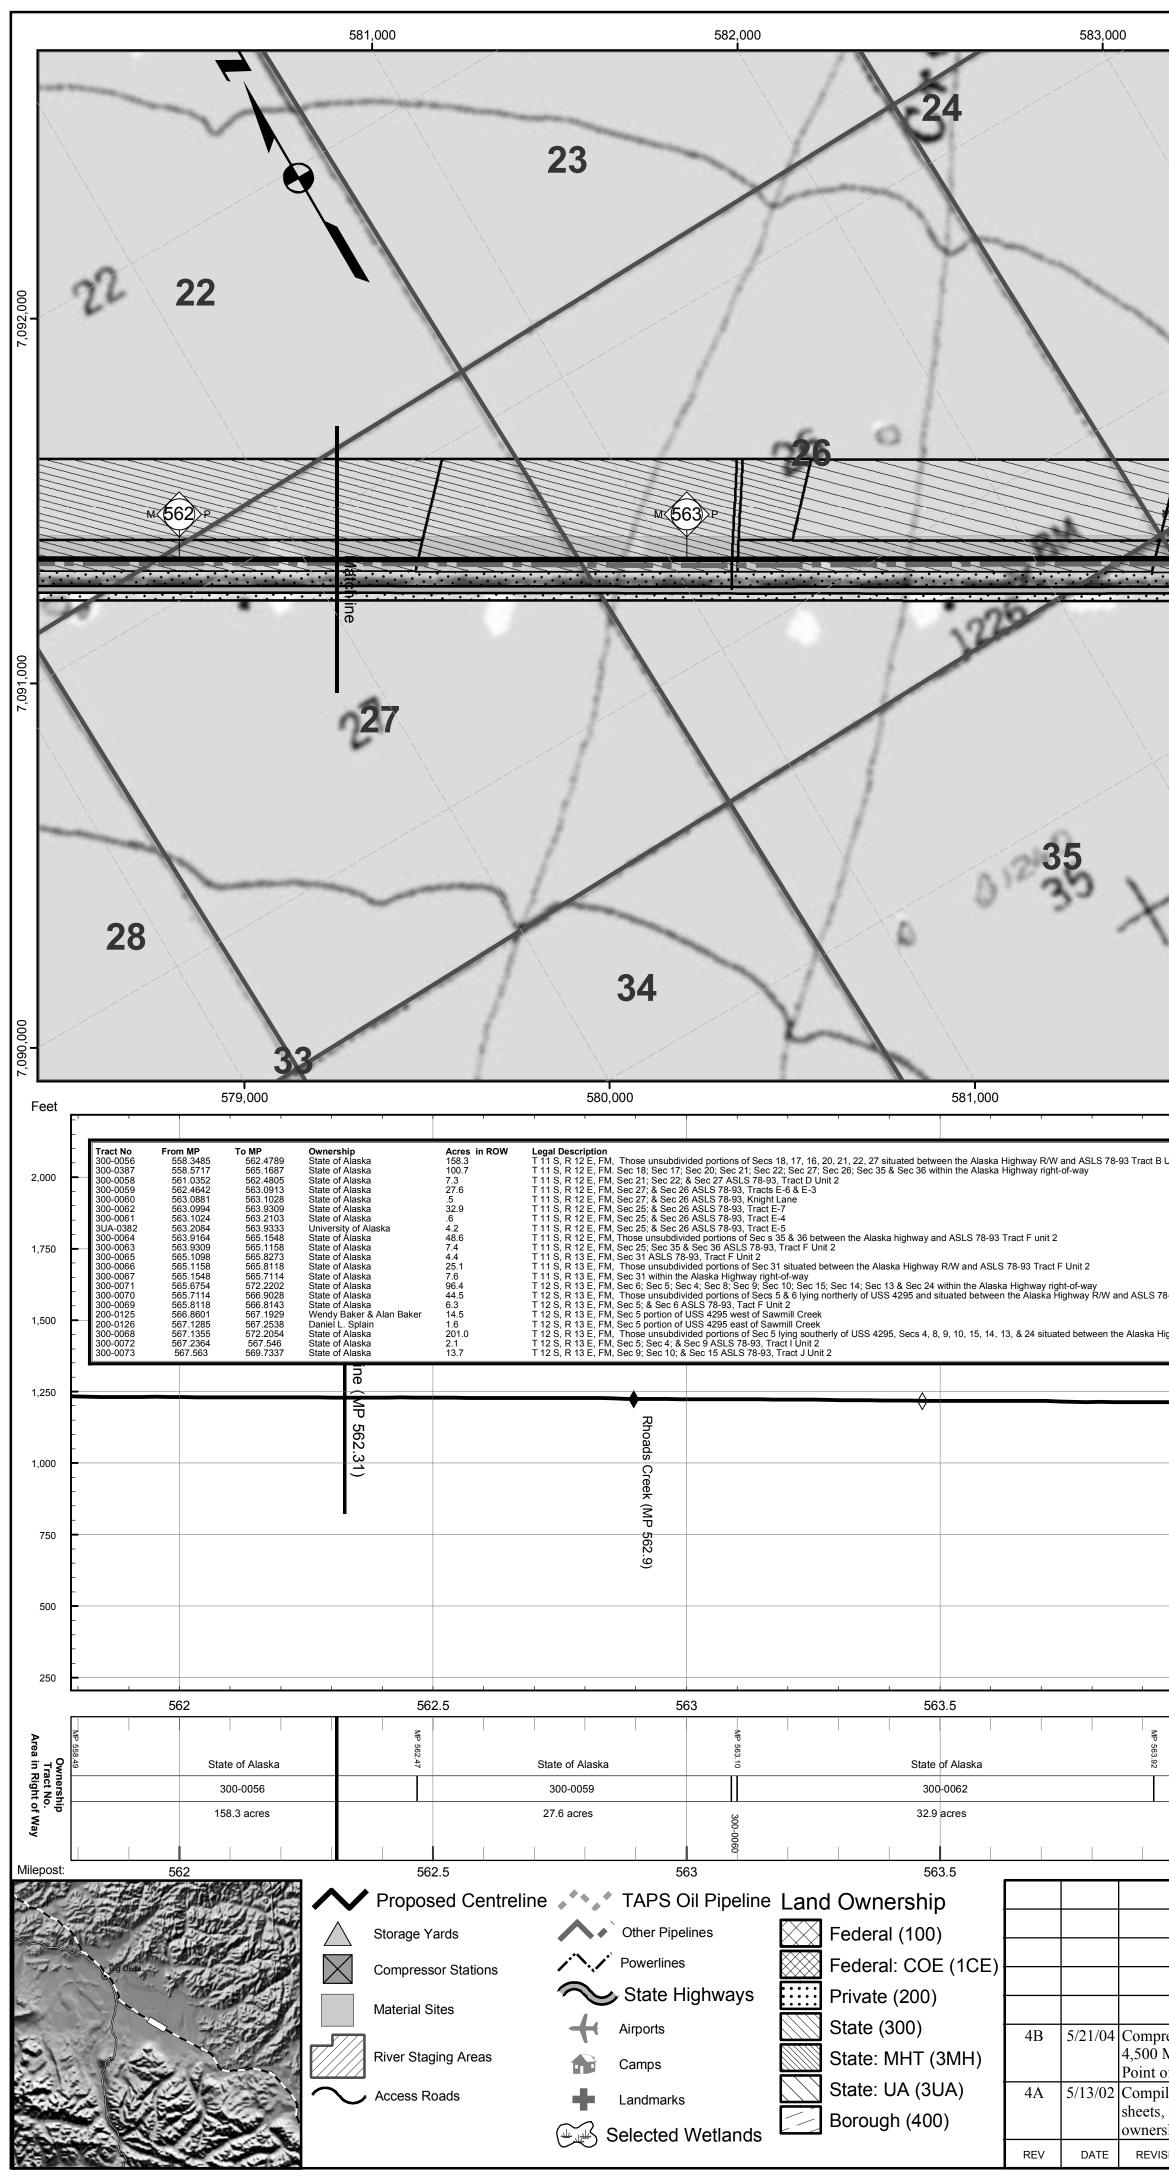

| 584,000                                                                                                                                                                                                                                                                                                                          |                                                                                                       |                                                                                                                                                                                                                                                                   |                                                                                                                                                                                                           | 5                 | 585,000 586,000                                                                                                                                                                                                                                                                                                                                                                                                                                                                                                                                                                                                                                                                                                                                                                                                                                                                                                             |                                                                                      |
|----------------------------------------------------------------------------------------------------------------------------------------------------------------------------------------------------------------------------------------------------------------------------------------------------------------------------------|-------------------------------------------------------------------------------------------------------|-------------------------------------------------------------------------------------------------------------------------------------------------------------------------------------------------------------------------------------------------------------------|-----------------------------------------------------------------------------------------------------------------------------------------------------------------------------------------------------------|-------------------|-----------------------------------------------------------------------------------------------------------------------------------------------------------------------------------------------------------------------------------------------------------------------------------------------------------------------------------------------------------------------------------------------------------------------------------------------------------------------------------------------------------------------------------------------------------------------------------------------------------------------------------------------------------------------------------------------------------------------------------------------------------------------------------------------------------------------------------------------------------------------------------------------------------------------------|--------------------------------------------------------------------------------------|
| 25                                                                                                                                                                                                                                                                                                                               |                                                                                                       | 30                                                                                                                                                                                                                                                                | AS RISE                                                                                                                                                                                                   |                   | 31                                                                                                                                                                                                                                                                                                                                                                                                                                                                                                                                                                                                                                                                                                                                                                                                                                                                                                                          |                                                                                      |
| 664 p                                                                                                                                                                                                                                                                                                                            |                                                                                                       |                                                                                                                                                                                                                                                                   |                                                                                                                                                                                                           |                   | M 566 P                                                                                                                                                                                                                                                                                                                                                                                                                                                                                                                                                                                                                                                                                                                                                                                                                                                                                                                     |                                                                                      |
| 36                                                                                                                                                                                                                                                                                                                               | · . · . · ·                                                                                           | 25 R1                                                                                                                                                                                                                                                             |                                                                                                                                                                                                           |                   | Tores Anter                                                                                                                                                                                                                                                                                                                                                                                                                                                                                                                                                                                                                                                                                                                                                                                                                                                                                                                 |                                                                                      |
| 582,000                                                                                                                                                                                                                                                                                                                          |                                                                                                       | ļ                                                                                                                                                                                                                                                                 | 583,000                                                                                                                                                                                                   |                   | 584,000                                                                                                                                                                                                                                                                                                                                                                                                                                                                                                                                                                                                                                                                                                                                                                                                                                                                                                                     |                                                                                      |
| B Unit 2 southeasterly through Tract D Unit 2, including Agricultural Street & Spruce Road 3 78-93 Tract F Unit 2 4 Highway R/W and ASLS 78-93 Tract I Unit 2 southeasterly through Tract L Unit 2, including Sawmil                                                                                                             | I<br>T<br>T<br>T<br>T<br>T<br>T<br>S<br>S<br>S<br>N<br>N<br>T<br>T<br>T<br>N<br>N<br>T<br>T<br>T<br>T | Patent No<br>A F-27976<br>I.A.<br>A F-27976<br>A F-27976<br>A F-27976<br>A F-27976<br>A F-27976<br>A F-27976<br>A F-27976<br>A F-27976<br>O-66-0472<br>I.A.<br>I.A.<br>I.A.<br>I.A.<br>A F-27984<br>A F-27984<br>A F-27984<br>A F-27984<br>A F-27984<br>A F-27984 | Patent Date<br>10/8/63<br>N.A.<br>10/8/63<br>10/8/63<br>10/8/63<br>10/8/63<br>10/8/63<br>10/8/63<br>10/8/63<br>4/22/66<br>4/22/66<br>N.A.<br>N.A.<br>N.A.<br>10/16/63<br>10/16/63<br>10/16/63<br>10/16/63 |                   |                                                                                                                                                                                                                                                                                                                                                                                                                                                                                                                                                                                                                                                                                                                                                                                                                                                                                                                             |                                                                                      |
| 564 564.5<br>State of Alaska                                                                                                                                                                                                                                                                                                     |                                                                                                       |                                                                                                                                                                                                                                                                   | 565                                                                                                                                                                                                       | MP 565.14         | 565.5 566<br>State of Alaska                                                                                                                                                                                                                                                                                                                                                                                                                                                                                                                                                                                                                                                                                                                                                                                                                                                                                                |                                                                                      |
| State of Alaska<br>300-0064<br>48.6 acres                                                                                                                                                                                                                                                                                        |                                                                                                       |                                                                                                                                                                                                                                                                   |                                                                                                                                                                                                           | 4                 | State of Alaska     3       300-0066     25.1 acres                                                                                                                                                                                                                                                                                                                                                                                                                                                                                                                                                                                                                                                                                                                                                                                                                                                                         | Sta                                                                                  |
| 564 564.5                                                                                                                                                                                                                                                                                                                        |                                                                                                       |                                                                                                                                                                                                                                                                   | 565                                                                                                                                                                                                       |                   | 565.5 566                                                                                                                                                                                                                                                                                                                                                                                                                                                                                                                                                                                                                                                                                                                                                                                                                                                                                                                   |                                                                                      |
| pressor station sites for initial annual average capacity of<br>0 MMSCFD added; MP 0.0 to MP 1.0 realigned for<br>t of Origin relocation.<br>piled and recreated in digital form based on rev. 3 Ownership<br>rs, rev. 3 Civil sheets, and rev. 4 Pipeline sheets. Land<br>ership updated. Background map changed to USGS quads. | EG                                                                                                    | PAC                                                                                                                                                                                                                                                               | KM                                                                                                                                                                                                        |                   | ALASKAN NORTHWEST<br>NATURAL GAS TRANSPORTATION CO.<br>Michael Baker Jr., Inc.<br>A Unit of Michael Baker<br>4601 Business Park Blvd<br>Anchorage, Alaska 9950<br>Phone: (907) 273-1600<br>Fax: (907) 273-1609<br>This document is the property of the Alaskan Northwest Natural Gas Transportation Company (<br>one or more of its associated companies. It contains proprietary and confidential information. T<br>reproduction, and/or disclosure of this information is prohibited pursuant to AS 40.25.120(a)(4) =<br>Federal laws including, but not limited to: the Alaska Land Act, AS 38.05.035(a)(9); Article I, Se<br>Constitution; the Federal Trade Secrets Act, 18 USC § 1905; and the Federal Freedom of Inforr<br>USC 552(b)(4). Public access to this document also may be limited by the Federal Energy Reg<br>of Policy on Treatment of Previously Public Documents. 97 FERC 61.030 (2001). In addition. | d., Su<br>33<br>ANNG<br>The un<br>and by<br>ection 2<br>mation<br>julatory<br>his do |
| visions                                                                                                                                                                                                                                                                                                                          | BY                                                                                                    | CHECKED<br>BY                                                                                                                                                                                                                                                     | PROJ.<br>MANAGER                                                                                                                                                                                          | CUST.<br>APPROVAL | an unpublished work under the United States Copyright Law, 17 USC § 101 et seq. All rights a reproduction is prohibited. ANNGTC should be provided with written notice of any request for the request from a State agency or official), as well as a reasonable opportunity to object to any pro-                                                                                                                                                                                                                                                                                                                                                                                                                                                                                                                                                                                                                           | e rese<br>is doo<br>posec                                                            |