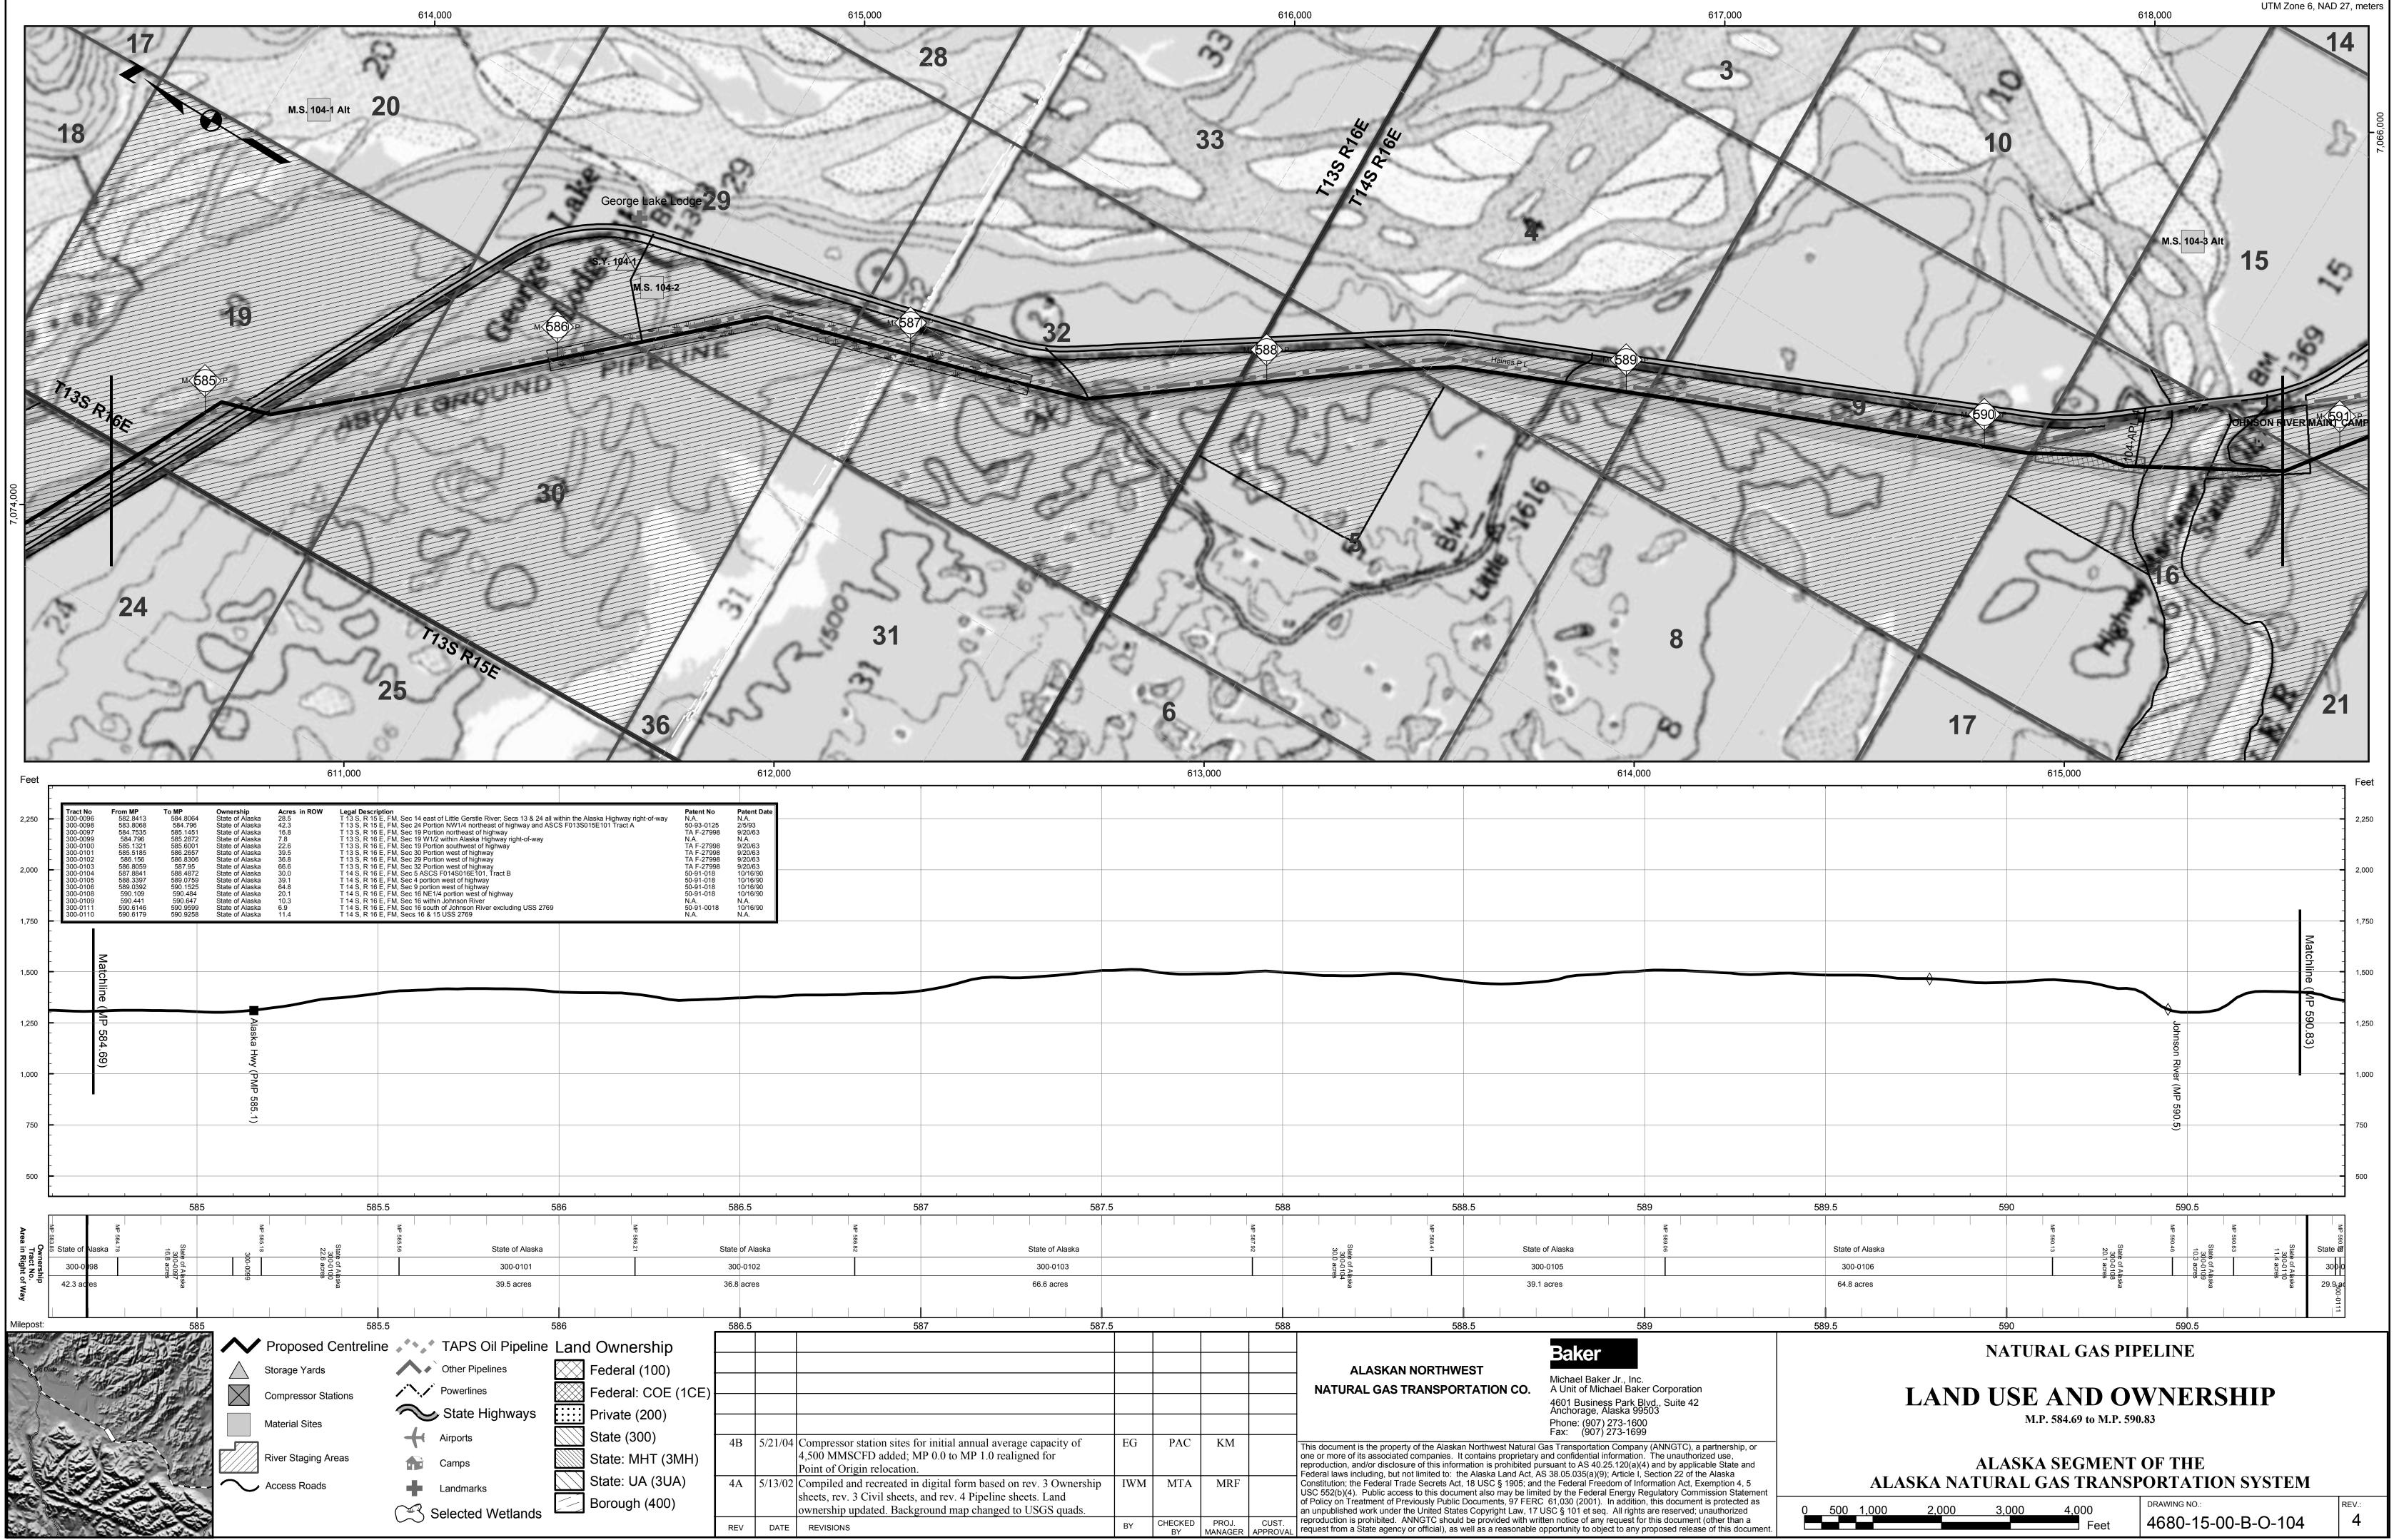

|                |           |          |                |            |        |     | 613 | 3,000 |           |                                         |                              |                                   |                                         |                            |                               | 614,000                    |                    |
|----------------|-----------|----------|----------------|------------|--------|-----|-----|-------|-----------|-----------------------------------------|------------------------------|-----------------------------------|-----------------------------------------|----------------------------|-------------------------------|----------------------------|--------------------|
| I              |           | Т        | I              | -1         |        | I   | I   | Ι     |           | 1 1                                     | Ι                            | I                                 |                                         | Ι                          | 1 1                           |                            |                    |
|                |           |          |                |            |        |     |     |       |           |                                         |                              |                                   |                                         |                            |                               |                            |                    |
|                |           |          |                |            |        |     |     |       |           |                                         |                              |                                   |                                         |                            |                               |                            |                    |
|                |           |          |                |            |        |     |     |       |           |                                         |                              |                                   |                                         |                            |                               |                            |                    |
|                |           |          |                |            |        |     |     |       |           |                                         |                              |                                   |                                         |                            |                               |                            |                    |
|                |           |          |                |            |        |     |     |       |           |                                         |                              |                                   |                                         |                            |                               |                            |                    |
|                |           |          |                |            |        |     |     |       |           |                                         |                              |                                   |                                         |                            |                               |                            |                    |
|                |           |          |                |            |        |     |     |       |           |                                         |                              |                                   |                                         |                            |                               |                            |                    |
|                |           |          |                |            |        |     |     |       |           |                                         |                              |                                   |                                         |                            |                               |                            |                    |
|                |           |          |                |            |        |     |     |       |           |                                         |                              |                                   |                                         |                            |                               |                            |                    |
|                |           |          |                |            |        |     |     |       |           |                                         |                              |                                   |                                         |                            |                               |                            |                    |
|                |           |          |                |            |        |     |     |       |           |                                         |                              |                                   |                                         |                            |                               |                            |                    |
|                |           |          |                |            |        |     |     |       |           |                                         |                              |                                   |                                         |                            |                               |                            |                    |
|                |           |          |                |            |        |     |     |       |           |                                         |                              |                                   |                                         |                            |                               |                            |                    |
|                |           |          |                |            |        |     |     |       |           |                                         |                              |                                   |                                         |                            |                               |                            |                    |
|                |           |          |                |            |        |     |     |       |           |                                         |                              |                                   |                                         |                            |                               |                            |                    |
|                |           |          |                |            |        |     |     |       |           |                                         |                              |                                   |                                         |                            |                               |                            |                    |
| 1              | 58        | 7        | 1              |            | 587.   | 5   | 1   | I     | 588       |                                         | I                            | 58                                | 38.5                                    | 1                          | 1 1                           | 589                        |                    |
| MP             |           | ĺ        |                |            |        | Ì   |     |       | Ap<br>(b) |                                         |                              | MP                                |                                         |                            |                               |                            | MP (               |
| MP 586.82      |           |          |                | State of a | Alaska |     |     |       | 587.92    | State<br>30.3                           |                              | 588.41                            | 5                                       | State of Alask             | a                             |                            | 589.06             |
|                |           |          |                | 300-07     | 103    |     |     |       |           | State of Ala<br>300-0104<br>30.0 acres  |                              |                                   |                                         | 300-0105                   |                               |                            |                    |
|                |           |          |                | 66.6 ac    | res    |     |     |       |           | + ska                                   |                              |                                   |                                         | 39.1 acres                 |                               |                            |                    |
|                |           |          |                |            |        |     |     |       |           |                                         |                              |                                   |                                         |                            |                               |                            |                    |
|                | 58        | 7        |                |            | 587.   | 5   |     |       | 588       |                                         |                              | 58                                | 38.5                                    |                            |                               | 589                        |                    |
|                |           |          |                |            |        |     |     |       |           | -                                       |                              |                                   |                                         | Ba                         | aker                          |                            |                    |
|                |           |          |                |            |        |     |     |       |           | AL                                      | ASKAN                        | NORTHW                            | EST                                     |                            |                               |                            |                    |
|                |           |          |                |            |        |     |     |       |           | NATURA                                  | L GAS TI                     | RANSPOR                           | RTATION CO                              | <b>).</b> A Ui             | ael Baker J<br>hit of Micha   | el Baker (                 | Corpo              |
|                |           |          |                |            |        |     |     |       |           |                                         |                              |                                   |                                         | 460 <sup>°</sup><br>Ancl   | 1 Business<br>horage, Ala     | Park Blvd<br>ska 9950      | 1., Sui<br>3       |
|                |           |          |                |            |        |     |     |       |           |                                         |                              |                                   |                                         | Pho<br>Fax:                | ne: (907) 27<br>(907) 27      | ′3-1600<br>3-1699          |                    |
|                |           |          | annual averag  |            |        | EG  | PAC | KM    |           | This document is                        | the property                 | of the Alaska                     | n Northwest Natu                        | ıral Gas Tra               | nsportation (                 | Company (/                 |                    |
| of Origin rel  |           | E U.U 10 | MP 1.0 realig  | neu 10f    |        |     |     |       |           | one or more of its<br>reproduction, and | l/or disclosur               | e of this infor                   | mation is prohibite                     | ed pursuant                | to AS 40.25.                  | 120(a)(4) a                | and by             |
| piled and recr | eated in  |          | orm based on   |            |        | IWM | MTA | MRF   |           | Constitution: the                       | Federal Trac                 | e Secrets Act                     | ne Alaska Land A<br>, 18 USC § 1905;    | and the Fe                 | deral Freedo                  | m of Inforn                | nation             |
|                |           |          | 4 Pipeline she |            |        |     |     |       |           | USC 552(b)(4).<br>of Policy on Trea     | -ublic acces<br>tment of Pre | s to this docur<br>/iously Public | nent also may be<br>Documents, 97 F     | ERC 61,03                  | ne ⊢ederal Ei<br>0 (2001). In | nergy Regi<br>addition, th | ulatory<br>his doo |
| rsnip updated  | i. Backgi | ound m   | ap changed to  | USGS       | quads. |     |     |       | CUST      | an unpublished v                        | ork under th                 | e United State                    | es Copyright Law,<br>d be provided with | ,17 USC §<br>h written not | 101 et seq. A ice of any rec  | All rights ar              | re rese<br>nis doc |