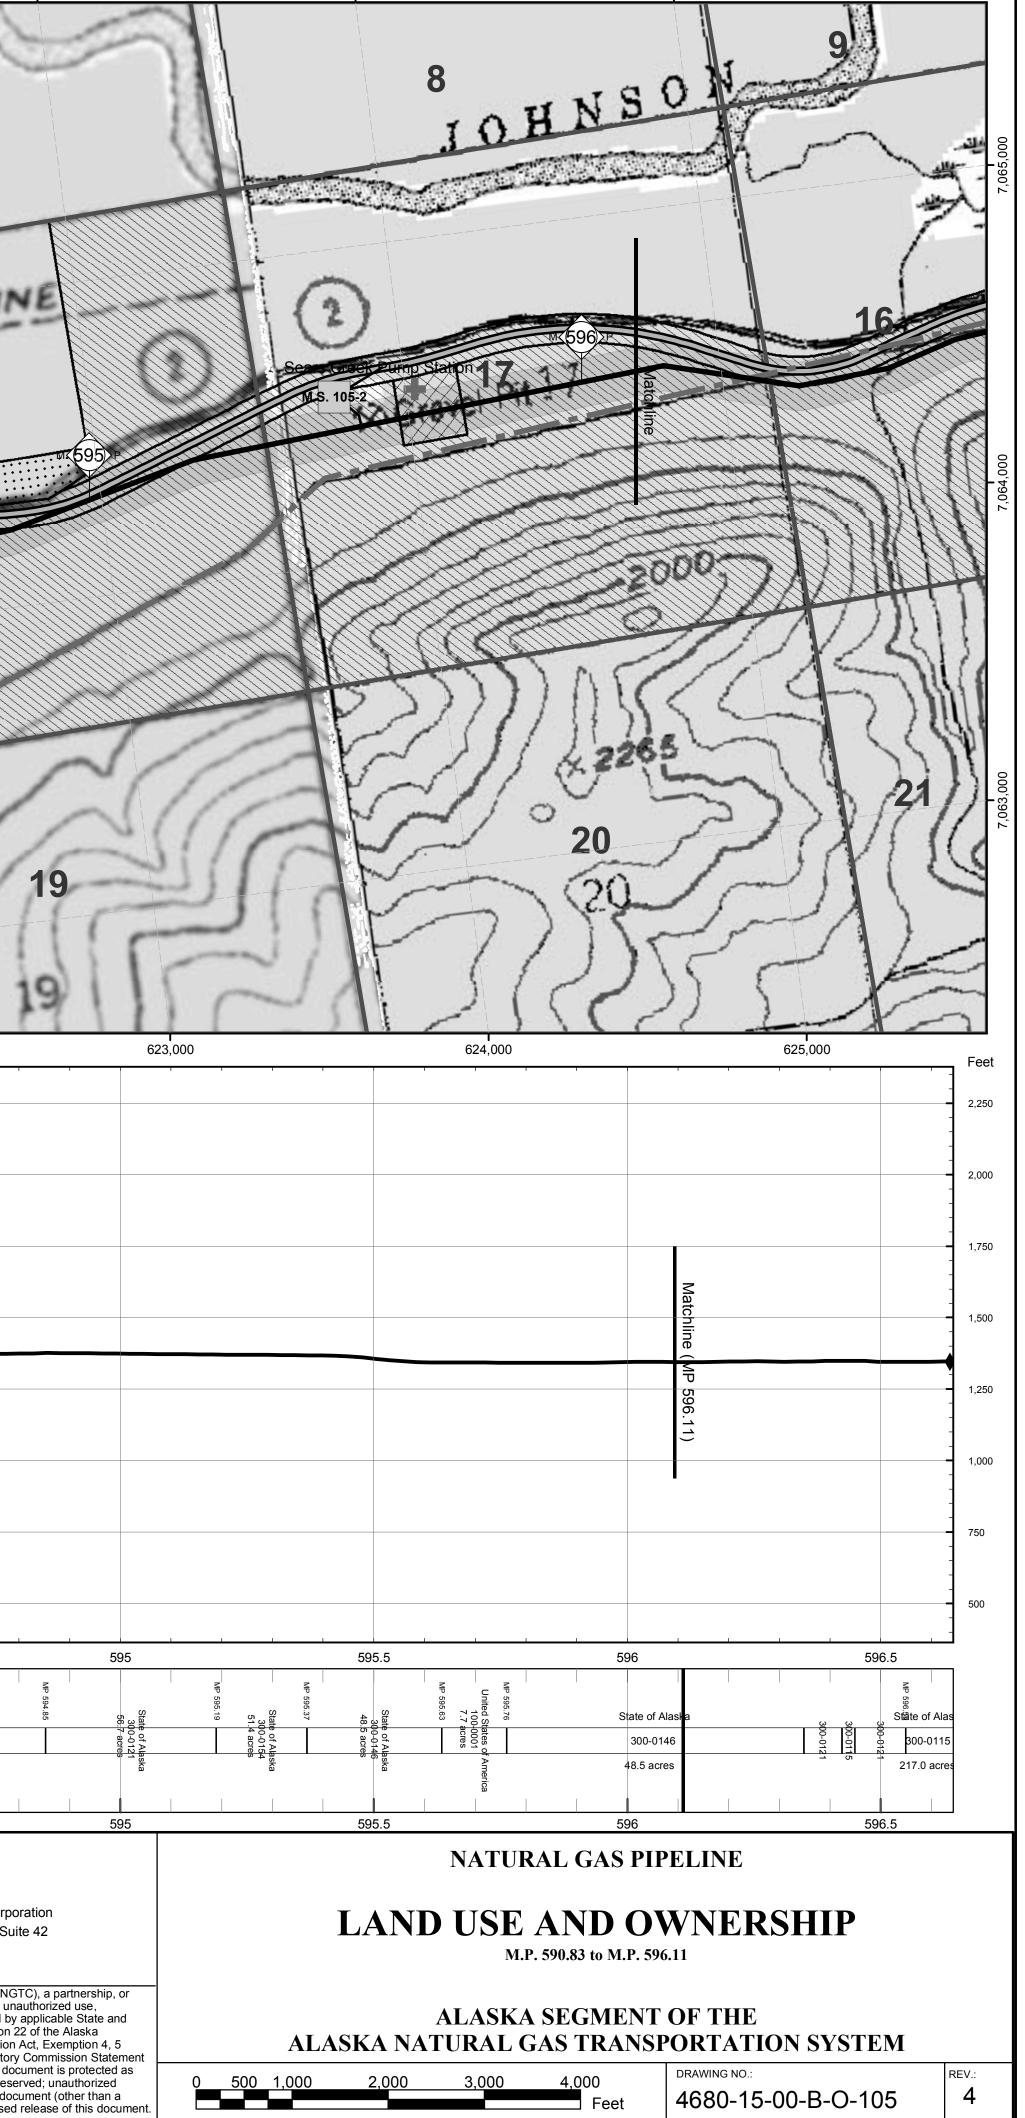

624,000

UTM Zone 6, NAD 27, meters

625,000

|                         | 628,000                                                              | 62           | 9,000        |                                        | 630,000                                                                                      | 631,000                                                                                                             |
|-------------------------|----------------------------------------------------------------------|--------------|--------------|----------------------------------------|----------------------------------------------------------------------------------------------|---------------------------------------------------------------------------------------------------------------------|
| 10                      |                                                                      |              | ~ -          |                                        | A Company                                                                                    | 15                                                                                                                  |
| 10                      |                                                                      | N X          | AYA.         | ······································ |                                                                                              |                                                                                                                     |
| 10                      | 12                                                                   | Ser 1        | r or         |                                        |                                                                                              | 2                                                                                                                   |
| 10                      |                                                                      |              | 11           | $\langle  $                            |                                                                                              | 2                                                                                                                   |
| UGH                     |                                                                      | the matter   |              | R                                      |                                                                                              |                                                                                                                     |
|                         |                                                                      |              | ¥            | 9                                      | $\wedge$                                                                                     | S                                                                                                                   |
| TT N                    |                                                                      |              |              | 51                                     | 10                                                                                           |                                                                                                                     |
| 59                      |                                                                      |              |              |                                        | BM                                                                                           |                                                                                                                     |
|                         |                                                                      | BM           |              |                                        |                                                                                              | 145                                                                                                                 |
| 598                     |                                                                      | - Com        | - F00        |                                        |                                                                                              |                                                                                                                     |
|                         |                                                                      | 10.6-7       | 599 <b>F</b> |                                        |                                                                                              | 00)P                                                                                                                |
| 5                       | far hours                                                            |              |              |                                        | Goging                                                                                       |                                                                                                                     |
|                         | TISO VA                                                              |              |              |                                        | 43                                                                                           |                                                                                                                     |
| IT AND                  | ANN COM                                                              |              |              |                                        | TT BUSS                                                                                      | XX                                                                                                                  |
|                         | X Y D C H H                                                          |              | XAXXXX       |                                        |                                                                                              |                                                                                                                     |
|                         |                                                                      |              |              |                                        |                                                                                              |                                                                                                                     |
| Y                       |                                                                      |              |              |                                        |                                                                                              | Y A C C S                                                                                                           |
| VIT                     | 1 En                                                                 | , A          | -7           | NIC                                    | NO                                                                                           |                                                                                                                     |
| VIV                     | ILV                                                                  | 23)          | T-           |                                        | 51/24                                                                                        | 111                                                                                                                 |
| VIA                     | 4~                                                                   | 755          | 25           | V                                      | K (                                                                                          | $( \sim )$                                                                                                          |
| 628,000                 | · · · · · · · · · · · · · · · · · · ·                                | 629,000      |              | 630,000                                | 631,                                                                                         | 000                                                                                                                 |
| le                      |                                                                      |              |              |                                        |                                                                                              |                                                                                                                     |
|                         |                                                                      |              |              |                                        |                                                                                              |                                                                                                                     |
|                         |                                                                      |              |              |                                        |                                                                                              |                                                                                                                     |
|                         |                                                                      |              |              |                                        |                                                                                              |                                                                                                                     |
|                         |                                                                      |              |              |                                        |                                                                                              |                                                                                                                     |
|                         | $\diamond$                                                           |              |              |                                        |                                                                                              |                                                                                                                     |
|                         |                                                                      |              |              |                                        | 3erry Cre                                                                                    |                                                                                                                     |
|                         |                                                                      |              |              |                                        | Berny Creek (MP 599.7)                                                                       |                                                                                                                     |
|                         |                                                                      |              |              |                                        | 99.7)                                                                                        |                                                                                                                     |
|                         |                                                                      |              |              |                                        |                                                                                              |                                                                                                                     |
|                         |                                                                      |              |              |                                        |                                                                                              |                                                                                                                     |
| 598                     | 598.5                                                                |              | 599          | 599.5                                  | 60                                                                                           | 00                                                                                                                  |
|                         | State of Alaska<br>300-0115                                          |              |              |                                        |                                                                                              |                                                                                                                     |
|                         | 217.0 acres                                                          | 1            |              |                                        |                                                                                              |                                                                                                                     |
| 598                     | 598.5                                                                |              | 599          | 599.5                                  | 60                                                                                           |                                                                                                                     |
|                         |                                                                      |              |              |                                        | SKAN NORTHWEST                                                                               | Baker<br>Michael Baker Jr., Inc.                                                                                    |
|                         |                                                                      |              |              |                                        | GAS TRANSPORTATION CO.                                                                       | Michael Baker Jr., Inc.<br>A Unit of Michael Baker Corpo<br>4601 Business Park Blvd., Su<br>Anchorage, Alaska 99503 |
| Compressor station site | es for initial annual average cap<br>l; MP 0.0 to MP 1.0 realigned t | pacity of EG | PAC KM       | This document is the                   | e property of the Alaskan Northwest Natural (<br>sociated companies. It contains proprietary | Phone: (907) 273-1600<br>Fax: (907) 273-1699                                                                        |
|                         | a, with 0.0 to twire 1.0 realinghed                                  |              |              |                                        | sociated companies. It contains proprietary                                                  | and connucruar information. The Ur                                                                                  |