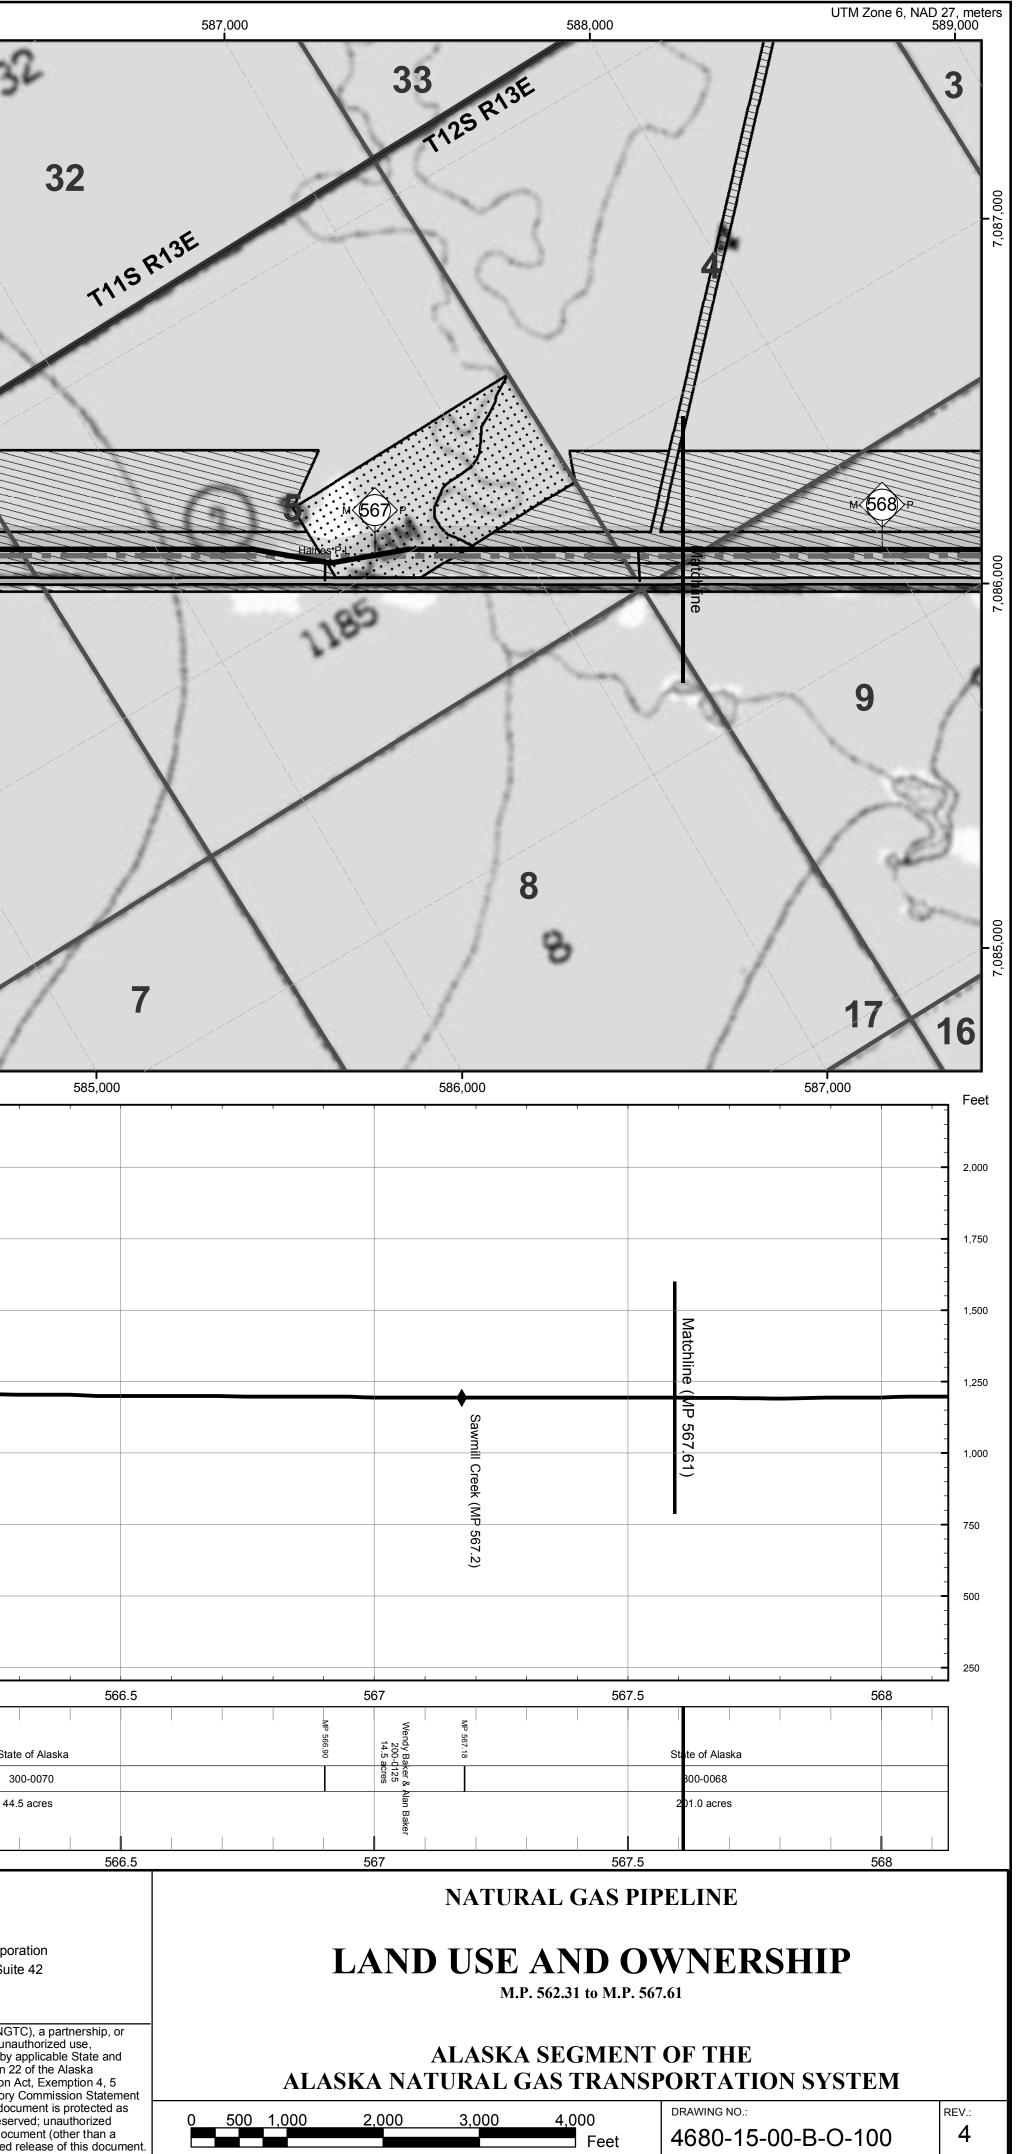

| 584,000                                                                                                                                                                                                                                                                                                                          |                                                                                                       |                                                                                                                                                                                                                                                                   |                                                                                                                                                                                                           | 5                 | 585,000 586,000                                                                                                                                                                                                                                                                                                                                                                                                                                                                                                                                                                                                                                                                                                                                                                                                                                                                                                             |                                                                                      |
|----------------------------------------------------------------------------------------------------------------------------------------------------------------------------------------------------------------------------------------------------------------------------------------------------------------------------------|-------------------------------------------------------------------------------------------------------|-------------------------------------------------------------------------------------------------------------------------------------------------------------------------------------------------------------------------------------------------------------------|-----------------------------------------------------------------------------------------------------------------------------------------------------------------------------------------------------------|-------------------|-----------------------------------------------------------------------------------------------------------------------------------------------------------------------------------------------------------------------------------------------------------------------------------------------------------------------------------------------------------------------------------------------------------------------------------------------------------------------------------------------------------------------------------------------------------------------------------------------------------------------------------------------------------------------------------------------------------------------------------------------------------------------------------------------------------------------------------------------------------------------------------------------------------------------------|--------------------------------------------------------------------------------------|
| 25                                                                                                                                                                                                                                                                                                                               |                                                                                                       | 30                                                                                                                                                                                                                                                                | AS RISE                                                                                                                                                                                                   |                   | 31                                                                                                                                                                                                                                                                                                                                                                                                                                                                                                                                                                                                                                                                                                                                                                                                                                                                                                                          |                                                                                      |
| 664 p                                                                                                                                                                                                                                                                                                                            |                                                                                                       |                                                                                                                                                                                                                                                                   |                                                                                                                                                                                                           |                   | M 566 P                                                                                                                                                                                                                                                                                                                                                                                                                                                                                                                                                                                                                                                                                                                                                                                                                                                                                                                     |                                                                                      |
| 36                                                                                                                                                                                                                                                                                                                               | · . · . · ·                                                                                           | 25 R1                                                                                                                                                                                                                                                             |                                                                                                                                                                                                           |                   | Tores Anter                                                                                                                                                                                                                                                                                                                                                                                                                                                                                                                                                                                                                                                                                                                                                                                                                                                                                                                 |                                                                                      |
| 582,000                                                                                                                                                                                                                                                                                                                          |                                                                                                       | ļ                                                                                                                                                                                                                                                                 | 583,000                                                                                                                                                                                                   |                   | 584,000                                                                                                                                                                                                                                                                                                                                                                                                                                                                                                                                                                                                                                                                                                                                                                                                                                                                                                                     |                                                                                      |
| B Unit 2 southeasterly through Tract D Unit 2, including Agricultural Street & Spruce Road 3 78-93 Tract F Unit 2 4 Highway R/W and ASLS 78-93 Tract I Unit 2 southeasterly through Tract L Unit 2, including Sawmil                                                                                                             | I<br>T<br>T<br>T<br>T<br>T<br>T<br>S<br>S<br>S<br>N<br>N<br>T<br>T<br>T<br>N<br>N<br>T<br>T<br>T<br>T | Patent No<br>A F-27976<br>I.A.<br>A F-27976<br>A F-27976<br>A F-27976<br>A F-27976<br>A F-27976<br>A F-27976<br>A F-27976<br>A F-27976<br>O-66-0472<br>I.A.<br>I.A.<br>I.A.<br>I.A.<br>A F-27984<br>A F-27984<br>A F-27984<br>A F-27984<br>A F-27984<br>A F-27984 | Patent Date<br>10/8/63<br>N.A.<br>10/8/63<br>10/8/63<br>10/8/63<br>10/8/63<br>10/8/63<br>10/8/63<br>10/8/63<br>4/22/66<br>4/22/66<br>N.A.<br>N.A.<br>N.A.<br>10/16/63<br>10/16/63<br>10/16/63<br>10/16/63 |                   |                                                                                                                                                                                                                                                                                                                                                                                                                                                                                                                                                                                                                                                                                                                                                                                                                                                                                                                             |                                                                                      |
| 564 564.5<br>State of Alaska                                                                                                                                                                                                                                                                                                     |                                                                                                       |                                                                                                                                                                                                                                                                   | 565                                                                                                                                                                                                       | MP 565.14         | 565.5 566<br>State of Alaska                                                                                                                                                                                                                                                                                                                                                                                                                                                                                                                                                                                                                                                                                                                                                                                                                                                                                                |                                                                                      |
| State of Alaska<br>300-0064<br>48.6 acres                                                                                                                                                                                                                                                                                        |                                                                                                       |                                                                                                                                                                                                                                                                   |                                                                                                                                                                                                           | 4                 | State of Alaska     3       300-0066     25.1 acres                                                                                                                                                                                                                                                                                                                                                                                                                                                                                                                                                                                                                                                                                                                                                                                                                                                                         | Sta                                                                                  |
| 564 564.5                                                                                                                                                                                                                                                                                                                        |                                                                                                       |                                                                                                                                                                                                                                                                   | 565                                                                                                                                                                                                       |                   | 565.5 566                                                                                                                                                                                                                                                                                                                                                                                                                                                                                                                                                                                                                                                                                                                                                                                                                                                                                                                   |                                                                                      |
| pressor station sites for initial annual average capacity of<br>0 MMSCFD added; MP 0.0 to MP 1.0 realigned for<br>t of Origin relocation.<br>piled and recreated in digital form based on rev. 3 Ownership<br>rs, rev. 3 Civil sheets, and rev. 4 Pipeline sheets. Land<br>ership updated. Background map changed to USGS quads. | EG                                                                                                    | PAC                                                                                                                                                                                                                                                               | KM                                                                                                                                                                                                        |                   | ALASKAN NORTHWEST<br>NATURAL GAS TRANSPORTATION CO.<br>Michael Baker Jr., Inc.<br>A Unit of Michael Baker<br>4601 Business Park Blvd<br>Anchorage, Alaska 9950<br>Phone: (907) 273-1600<br>Fax: (907) 273-1609<br>This document is the property of the Alaskan Northwest Natural Gas Transportation Company (<br>one or more of its associated companies. It contains proprietary and confidential information. T<br>reproduction, and/or disclosure of this information is prohibited pursuant to AS 40.25.120(a)(4) =<br>Federal laws including, but not limited to: the Alaska Land Act, AS 38.05.035(a)(9); Article I, Se<br>Constitution; the Federal Trade Secrets Act, 18 USC § 1905; and the Federal Freedom of Inforr<br>USC 552(b)(4). Public access to this document also may be limited by the Federal Energy Reg<br>of Policy on Treatment of Previously Public Documents. 97 FERC 61.030 (2001). In addition. | d., Su<br>33<br>ANNG<br>The un<br>and by<br>ection 2<br>mation<br>julatory<br>his do |
| visions                                                                                                                                                                                                                                                                                                                          | BY                                                                                                    | CHECKED<br>BY                                                                                                                                                                                                                                                     | PROJ.<br>MANAGER                                                                                                                                                                                          | CUST.<br>APPROVAL | an unpublished work under the United States Copyright Law, 17 USC § 101 et seq. All rights a reproduction is prohibited. ANNGTC should be provided with written notice of any request for the request from a State agency or official), as well as a reasonable opportunity to object to any pro-                                                                                                                                                                                                                                                                                                                                                                                                                                                                                                                                                                                                                           | e rese<br>is doo<br>posec                                                            |