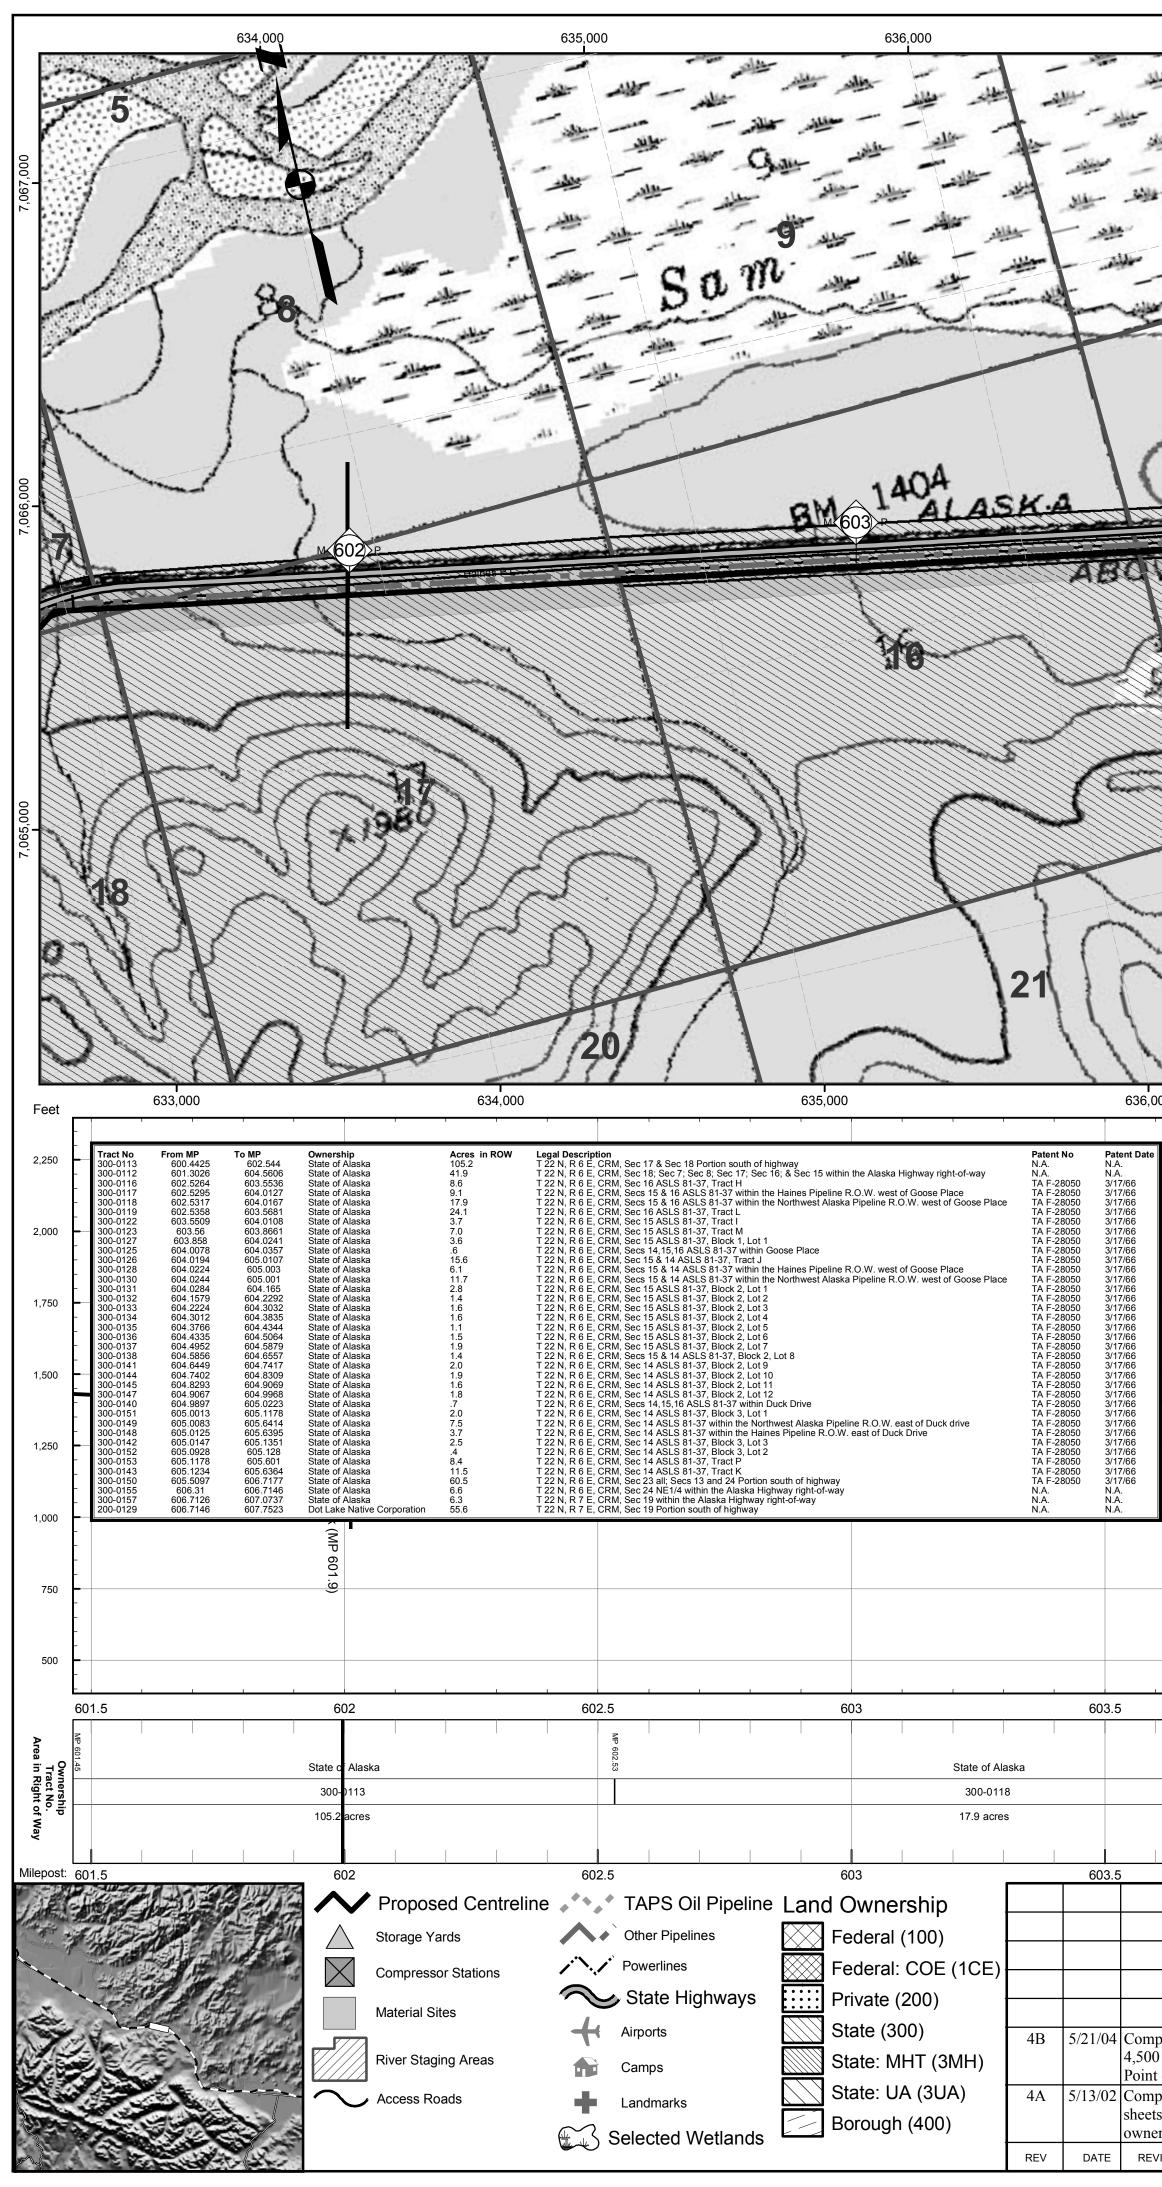

624,000

UTM Zone 6, NAD 27, meters

625,000

|                         | 628,000                                                              | 62           | 9,000        |                                        | 630,000                                                                                      | 631,000                                                                                                             |
|-------------------------|----------------------------------------------------------------------|--------------|--------------|----------------------------------------|----------------------------------------------------------------------------------------------|---------------------------------------------------------------------------------------------------------------------|
| 10                      |                                                                      |              | ~ -          |                                        | A Company                                                                                    | 15                                                                                                                  |
| 10                      |                                                                      | N X          | AYA.         | ······································ |                                                                                              |                                                                                                                     |
| 10                      | 12                                                                   | Ser 1        | r or         |                                        |                                                                                              | 2                                                                                                                   |
| 10                      |                                                                      |              | 11           | $\langle  $                            |                                                                                              | 2                                                                                                                   |
| UGH                     |                                                                      | the matter   |              | R                                      |                                                                                              |                                                                                                                     |
|                         |                                                                      |              | ¥            | 9                                      | $\wedge$                                                                                     | S                                                                                                                   |
| TT N                    |                                                                      |              |              | 51                                     | 10                                                                                           |                                                                                                                     |
| 59                      |                                                                      |              |              |                                        | BM                                                                                           |                                                                                                                     |
|                         |                                                                      | BM           |              |                                        |                                                                                              | 145                                                                                                                 |
| 598                     |                                                                      | - Com        | - F00        |                                        |                                                                                              |                                                                                                                     |
|                         |                                                                      | 10.6-7       | 599 <b>F</b> |                                        |                                                                                              | 00)P                                                                                                                |
| 5                       | far hours                                                            |              |              |                                        | Goging                                                                                       |                                                                                                                     |
|                         | TISO VA                                                              |              |              |                                        | 43                                                                                           |                                                                                                                     |
| IT AND                  | ANN COM                                                              |              |              |                                        | TT BUSS                                                                                      | XX                                                                                                                  |
|                         | X Y D C H H                                                          |              | XAXXXX       |                                        |                                                                                              |                                                                                                                     |
|                         |                                                                      |              |              |                                        |                                                                                              |                                                                                                                     |
| Y                       |                                                                      |              |              |                                        |                                                                                              | Y A C C S                                                                                                           |
| VIT                     | 1 En                                                                 | , A          | -7           | NIC                                    | NO                                                                                           |                                                                                                                     |
| VIV                     | ILV                                                                  | 23)          | T-           |                                        | 51/24                                                                                        | 111                                                                                                                 |
| VIA                     | 4~                                                                   | 755          | 25           | V                                      | K (                                                                                          | $( \sim )$                                                                                                          |
| 628,000                 | · · · · · · · · · · · · · · · · · · ·                                | 629,000      |              | 630,000                                | 631,                                                                                         | 000                                                                                                                 |
| le                      |                                                                      |              |              |                                        |                                                                                              |                                                                                                                     |
|                         |                                                                      |              |              |                                        |                                                                                              |                                                                                                                     |
|                         |                                                                      |              |              |                                        |                                                                                              |                                                                                                                     |
|                         |                                                                      |              |              |                                        |                                                                                              |                                                                                                                     |
|                         |                                                                      |              |              |                                        |                                                                                              |                                                                                                                     |
|                         | $\diamond$                                                           |              |              |                                        |                                                                                              |                                                                                                                     |
|                         |                                                                      |              |              |                                        | 3erry Cre                                                                                    |                                                                                                                     |
|                         |                                                                      |              |              |                                        | Berny Creek (MP 599.7)                                                                       |                                                                                                                     |
|                         |                                                                      |              |              |                                        | 99.7)                                                                                        |                                                                                                                     |
|                         |                                                                      |              |              |                                        |                                                                                              |                                                                                                                     |
|                         |                                                                      |              |              |                                        |                                                                                              |                                                                                                                     |
| 598                     | 598.5                                                                |              | 599          | 599.5                                  | 60                                                                                           | 00                                                                                                                  |
|                         | State of Alaska<br>300-0115                                          |              |              |                                        |                                                                                              |                                                                                                                     |
|                         | 217.0 acres                                                          | 1            |              |                                        |                                                                                              |                                                                                                                     |
| 598                     | 598.5                                                                |              | 599          | 599.5                                  | 60                                                                                           |                                                                                                                     |
|                         |                                                                      |              |              |                                        | SKAN NORTHWEST                                                                               | Baker<br>Michael Baker Jr., Inc.                                                                                    |
|                         |                                                                      |              |              |                                        | GAS TRANSPORTATION CO.                                                                       | Michael Baker Jr., Inc.<br>A Unit of Michael Baker Corpo<br>4601 Business Park Blvd., Su<br>Anchorage, Alaska 99503 |
| Compressor station site | es for initial annual average cap<br>l; MP 0.0 to MP 1.0 realigned t | pacity of EG | PAC KM       | This document is the                   | e property of the Alaskan Northwest Natural (<br>sociated companies. It contains proprietary | Phone: (907) 273-1600<br>Fax: (907) 273-1699                                                                        |
|                         | a, with 0.0 to twire 1.0 realinghed                                  |              |              |                                        | sociated companies. It contains proprietary                                                  | and connucruar information. The Ur                                                                                  |