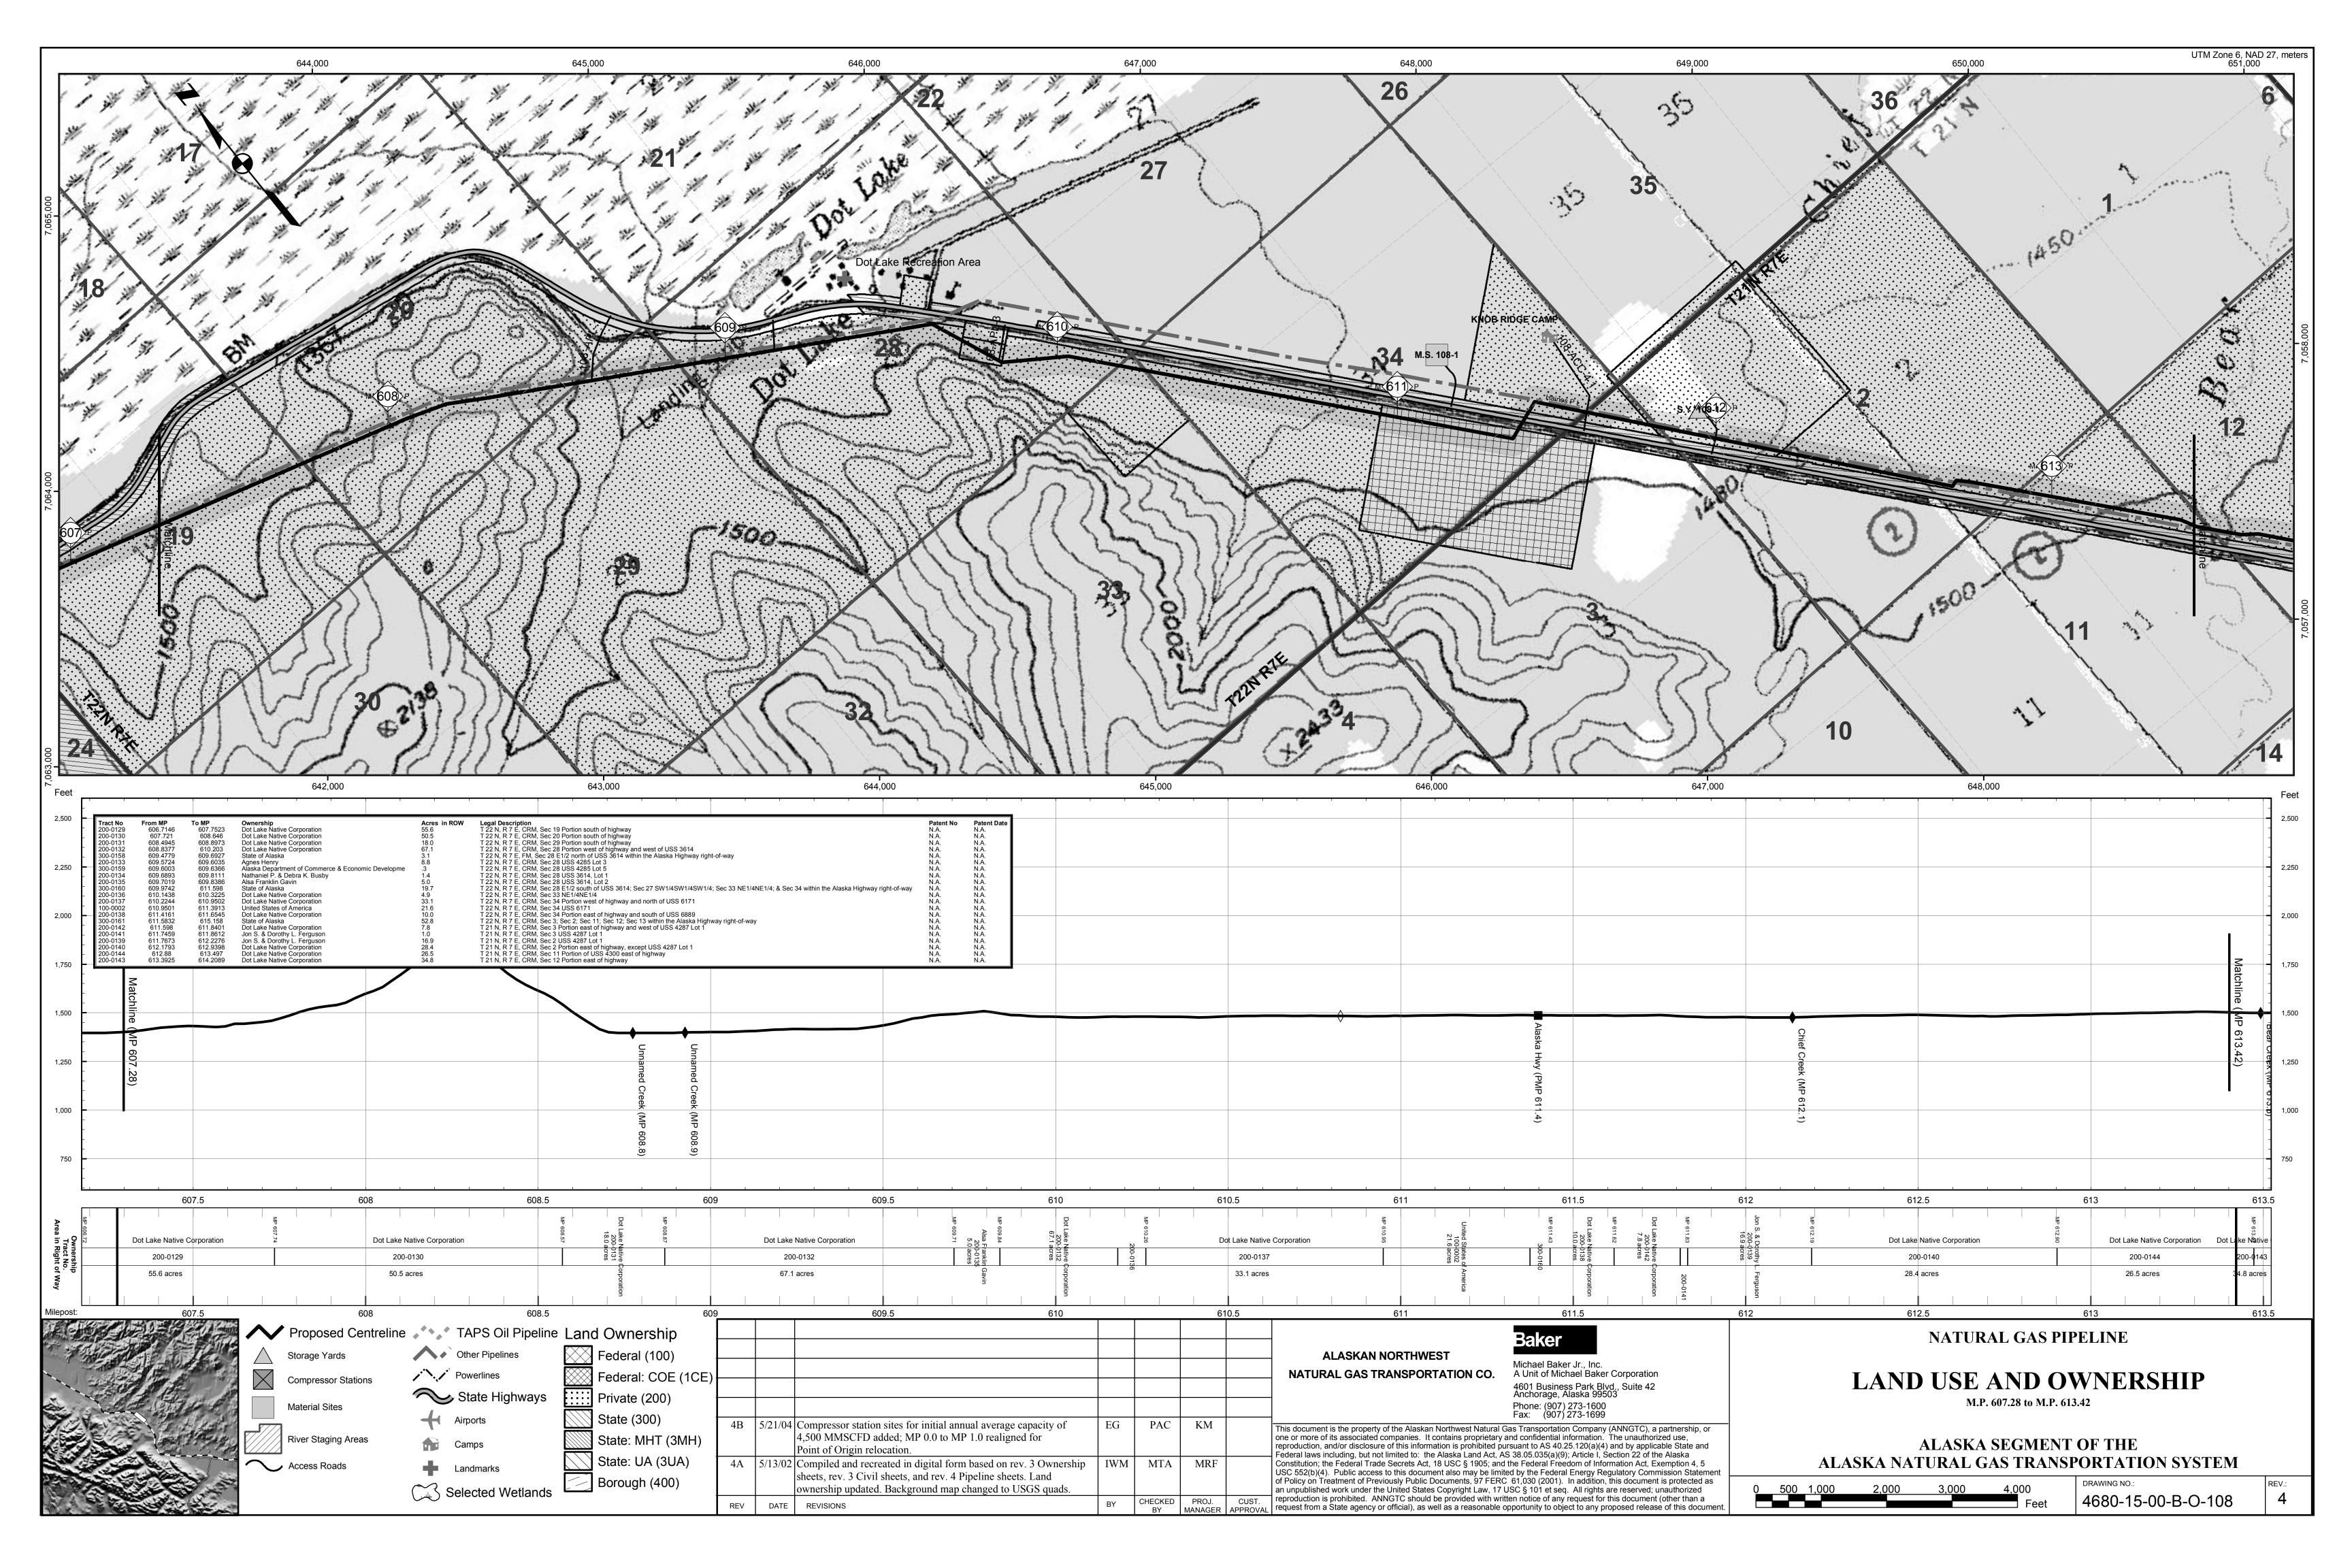

|                |           |          |                |            |        |     | 613 | 3,000 |           |                                         |                              |                                   |                                         |                            |                               | 614,000                    |                    |
|----------------|-----------|----------|----------------|------------|--------|-----|-----|-------|-----------|-----------------------------------------|------------------------------|-----------------------------------|-----------------------------------------|----------------------------|-------------------------------|----------------------------|--------------------|
| I              |           | Т        | I              | -1         |        | I   | I   | Ι     |           | 1 1                                     | Ι                            | I                                 |                                         | Ι                          | 1 1                           |                            |                    |
|                |           |          |                |            |        |     |     |       |           |                                         |                              |                                   |                                         |                            |                               |                            |                    |
|                |           |          |                |            |        |     |     |       |           |                                         |                              |                                   |                                         |                            |                               |                            |                    |
|                |           |          |                |            |        |     |     |       |           |                                         |                              |                                   |                                         |                            |                               |                            |                    |
|                |           |          |                |            |        |     |     |       |           |                                         |                              |                                   |                                         |                            |                               |                            |                    |
|                |           |          |                |            |        |     |     |       |           |                                         |                              |                                   |                                         |                            |                               |                            |                    |
|                |           |          |                |            |        |     |     |       |           |                                         |                              |                                   |                                         |                            |                               |                            |                    |
|                |           |          |                |            |        |     |     |       |           |                                         |                              |                                   |                                         |                            |                               |                            |                    |
|                |           |          |                |            |        |     |     |       |           |                                         |                              |                                   |                                         |                            |                               |                            |                    |
|                |           |          |                |            |        |     |     |       |           |                                         |                              |                                   |                                         |                            |                               |                            |                    |
|                |           |          |                |            |        |     |     |       |           |                                         |                              |                                   |                                         |                            |                               |                            |                    |
|                |           |          |                |            |        |     |     |       |           |                                         |                              |                                   |                                         |                            |                               |                            |                    |
|                |           |          |                |            |        |     |     |       |           |                                         |                              |                                   |                                         |                            |                               |                            |                    |
|                |           |          |                |            |        |     |     |       |           |                                         |                              |                                   |                                         |                            |                               |                            |                    |
|                |           |          |                |            |        |     |     |       |           |                                         |                              |                                   |                                         |                            |                               |                            |                    |
|                |           |          |                |            |        |     |     |       |           |                                         |                              |                                   |                                         |                            |                               |                            |                    |
|                |           |          |                |            |        |     |     |       |           |                                         |                              |                                   |                                         |                            |                               |                            |                    |
| 1              | 58        | 7        | 1              |            | 587.   | 5   | 1   | I     | 588       |                                         | I                            | 58                                | 38.5                                    | 1                          | 1 1                           | 589                        |                    |
| MP             |           | ĺ        |                |            |        | Ì   |     |       | Ap<br>(b) |                                         |                              | MP                                |                                         |                            |                               |                            | MP (               |
| MP 586.82      |           |          |                | State of a | Alaska |     |     |       | 587.92    | State<br>30.3                           |                              | 588.41                            | 5                                       | State of Alask             | a                             |                            | 589.06             |
|                |           |          |                | 300-07     | 103    |     |     |       |           | State of Ala<br>300-0104<br>30.0 acres  |                              |                                   |                                         | 300-0105                   |                               |                            |                    |
|                |           |          |                | 66.6 ac    | res    |     |     |       |           | + ska                                   |                              |                                   |                                         | 39.1 acres                 |                               |                            |                    |
|                |           |          |                |            |        |     |     |       |           |                                         |                              |                                   |                                         |                            |                               |                            |                    |
|                | 58        | 7        |                |            | 587.   | 5   |     |       | 588       |                                         |                              | 58                                | 38.5                                    |                            |                               | 589                        |                    |
|                |           |          |                |            |        |     |     |       |           | -                                       |                              |                                   |                                         | Ba                         | aker                          |                            |                    |
|                |           |          |                |            |        |     |     |       |           | AL                                      | ASKAN                        | NORTHW                            | EST                                     |                            |                               |                            |                    |
|                |           |          |                |            |        |     |     |       |           | NATURA                                  | L GAS TI                     | RANSPOR                           | RTATION CO                              | <b>).</b> A Ui             | ael Baker J<br>hit of Micha   | el Baker (                 | Corpo              |
|                |           |          |                |            |        |     |     |       |           |                                         |                              |                                   |                                         | 460 <sup>°</sup><br>Ancl   | 1 Business<br>horage, Ala     | Park Blvd<br>ska 9950      | 1., Sui<br>3       |
|                |           |          |                |            |        |     |     |       |           |                                         |                              |                                   |                                         | Pho<br>Fax:                | ne: (907) 27<br>(907) 27      | ′3-1600<br>3-1699          |                    |
|                |           |          | annual averag  |            |        | EG  | PAC | KM    |           | This document is                        | the property                 | of the Alaska                     | n Northwest Natu                        | ıral Gas Tra               | nsportation (                 | Company (/                 |                    |
| of Origin rel  |           | E U.U 10 | MP 1.0 realig  | neu 10f    |        |     |     |       |           | one or more of its<br>reproduction, and | l/or disclosur               | e of this infor                   | mation is prohibite                     | ed pursuant                | to AS 40.25.                  | 120(a)(4) a                | and by             |
| piled and recr | eated in  |          | orm based on   |            |        | IWM | MTA | MRF   |           | Constitution: the                       | Federal Trac                 | e Secrets Act                     | ne Alaska Land A<br>, 18 USC § 1905;    | and the Fe                 | deral Freedo                  | m of Inforn                | nation             |
|                |           |          | 4 Pipeline she |            |        |     |     |       |           | USC 552(b)(4).<br>of Policy on Trea     | -ublic acces<br>tment of Pre | s to this docur<br>/iously Public | nent also may be<br>Documents, 97 F     | ERC 61,03                  | ne ⊢ederal Ei<br>0 (2001). In | nergy Regi<br>addition, th | ulatory<br>his doo |
| rsnip updated  | i. Backgi | ound m   | ap changed to  | USGS       | quads. |     |     |       | CUST      | an unpublished v                        | ork under th                 | e United State                    | es Copyright Law,<br>d be provided with | ,17 USC §<br>h written not | 101 et seq. A ice of any rec  | All rights ar              | re rese<br>nis doc |