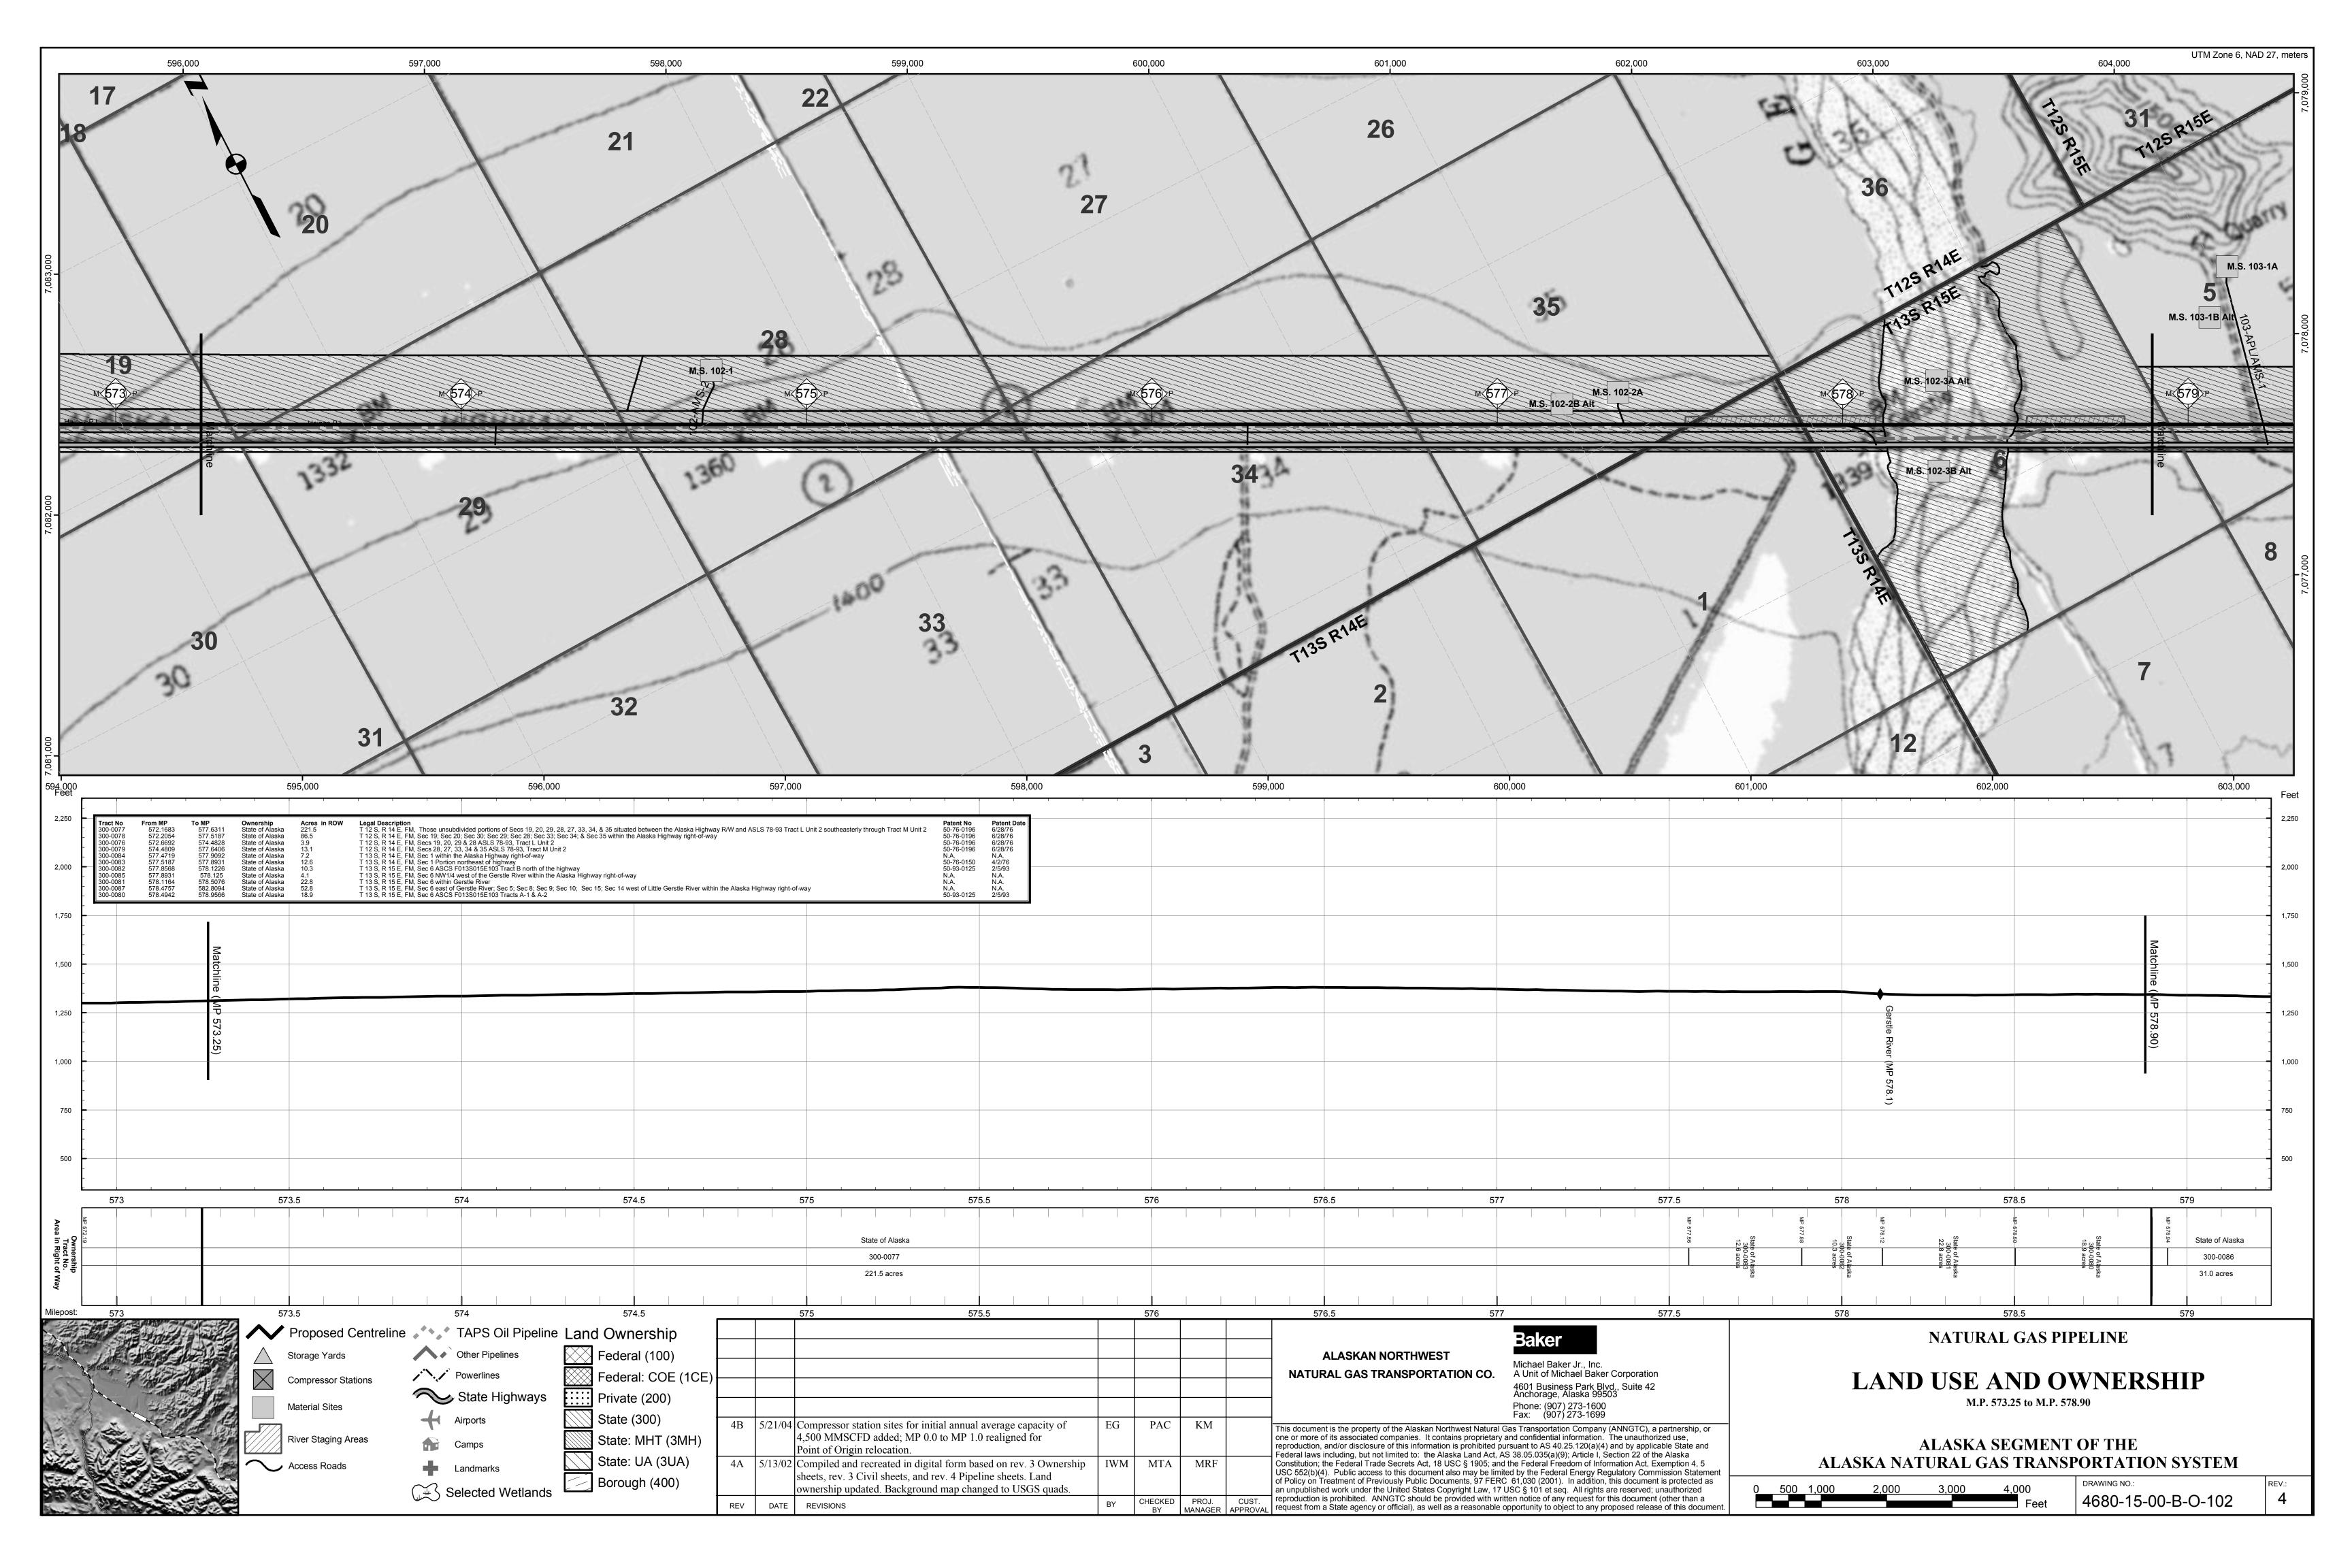

|                   |                                        | 620,000                                                                        |           | 621,000                    |                                                                                                | 622,000                                                                                                                                                                                                             |                                                                                                                                                                                                                                                                                                                                                                    | 623,000                                                                                                                                                    |
|-------------------|----------------------------------------|--------------------------------------------------------------------------------|-----------|----------------------------|------------------------------------------------------------------------------------------------|---------------------------------------------------------------------------------------------------------------------------------------------------------------------------------------------------------------------|--------------------------------------------------------------------------------------------------------------------------------------------------------------------------------------------------------------------------------------------------------------------------------------------------------------------------------------------------------------------|------------------------------------------------------------------------------------------------------------------------------------------------------------|
|                   | 130                                    |                                                                                | N<br>13   |                            | J                                                                                              |                                                                                                                                                                                                                     | 7                                                                                                                                                                                                                                                                                                                                                                  |                                                                                                                                                            |
| 4<br>14           |                                        |                                                                                | 2         | 3                          |                                                                                                |                                                                                                                                                                                                                     |                                                                                                                                                                                                                                                                                                                                                                    | LINE                                                                                                                                                       |
| Gra               | vel Pit                                | G                                                                              | aging St  | 5                          |                                                                                                | F14S R16E Fair                                                                                                                                                                                                      | INE                                                                                                                                                                                                                                                                                                                                                                |                                                                                                                                                            |
|                   |                                        | M (593) P                                                                      |           |                            |                                                                                                | Fairbanks Merid                                                                                                                                                                                                     |                                                                                                                                                                                                                                                                                                                                                                    |                                                                                                                                                            |
|                   | 23                                     |                                                                                |           |                            |                                                                                                | T22N R5E COP                                                                                                                                                                                                        |                                                                                                                                                                                                                                                                                                                                                                    |                                                                                                                                                            |
|                   | 26                                     |                                                                                |           |                            | 25                                                                                             | Copper River Mer                                                                                                                                                                                                    |                                                                                                                                                                                                                                                                                                                                                                    | 19                                                                                                                                                         |
|                   | 619,000                                | 620                                                                            | 0,000     | / /                        | 621,000                                                                                        |                                                                                                                                                                                                                     | 622,000                                                                                                                                                                                                                                                                                                                                                            | 6.3                                                                                                                                                        |
|                   |                                        |                                                                                |           |                            |                                                                                                |                                                                                                                                                                                                                     |                                                                                                                                                                                                                                                                                                                                                                    |                                                                                                                                                            |
|                   |                                        |                                                                                |           |                            |                                                                                                |                                                                                                                                                                                                                     |                                                                                                                                                                                                                                                                                                                                                                    |                                                                                                                                                            |
|                   |                                        | Dry Creek (MP 593.0)                                                           |           |                            |                                                                                                |                                                                                                                                                                                                                     |                                                                                                                                                                                                                                                                                                                                                                    |                                                                                                                                                            |
|                   |                                        | O                                                                              |           |                            |                                                                                                |                                                                                                                                                                                                                     |                                                                                                                                                                                                                                                                                                                                                                    |                                                                                                                                                            |
| 592.              | 5                                      | 593<br>হ                                                                       |           | 593.5                      |                                                                                                | 594<br>इ                                                                                                                                                                                                            | 594.5                                                                                                                                                                                                                                                                                                                                                              | мр                                                                                                                                                         |
| ę                 | State of Alaska<br>300-0129            | 593.11                                                                         |           | State of Alask<br>300-0139 | а                                                                                              | 594.14                                                                                                                                                                                                              | State of Alaska<br>300-0154                                                                                                                                                                                                                                                                                                                                        | 594.85                                                                                                                                                     |
|                   | 62.8 acres                             |                                                                                |           | 57.1 acres                 |                                                                                                |                                                                                                                                                                                                                     | 51.4 acres                                                                                                                                                                                                                                                                                                                                                         | I                                                                                                                                                          |
| 592.              | 5                                      | 593                                                                            |           | 593.5                      |                                                                                                | 594                                                                                                                                                                                                                 | 594.5                                                                                                                                                                                                                                                                                                                                                              |                                                                                                                                                            |
| <b>Dr</b> eecer   | station sites for initial or           | nual average canonity of                                                       | EG PAC    |                            | NATURAL 0                                                                                      | SKAN NORTHWEST<br>GAS TRANSPORTATIO                                                                                                                                                                                 | 4601 Business Par<br>Anchorage, Alaska<br>Phone: (907) 273-1<br>Fax: (907) 273-1                                                                                                                                                                                                                                                                                   | aker Corporation<br>k Blvd., Suite 42<br>99503<br>600<br>699                                                                                               |
| 0 MMS<br>t of Ori | CFD added; MP 0.0 to M gin relocation. | _                                                                              |           |                            | This document is the<br>one or more of its as<br>reproduction, and/or<br>Federal laws includin | e property of the Alaskan Northwe<br>sociated companies. It contains<br>disclosure of this information is p<br>ng, but not limited to: the Alaska                                                                   | est Natural Gas Transportation Com<br>proprietary and confidential informat<br>prohibited pursuant to AS 40.25.120(<br>Land Act, AS 38.05.035(a)(9); Articl                                                                                                                                                                                                        | pany (ANNGTC), a par<br>tion. The unauthorized<br>(a)(4) and by applicable<br>e I, Section 22 of the A                                                     |
| ts, rev. í        | 3 Civil sheets, and rev. 4             | m based on rev. 3 Ownership<br>Pipeline sheets. Land<br>changed to USGS quads. | BY CHECKE |                            | ST. reproduction is prohil                                                                     | leral Trade Secrets Act, 18 USC<br>lic access to this document also<br>int of Previously Public Documen<br>under the United States Copyrig<br>bited. ANNGTC should be provid<br>agency or official), as well as a r | proprietary and confidential informal<br>prohibited pursuant to AS 40.25.120(<br>Land Act, AS 38.05.035(a)(9); Articl<br>§ 1905; and the Federal Freedom of<br>may be limited by the Federal Energ<br>ts, 97 FERC 61,030 (2001). In add<br>th Law, 17 USC § 101 et seq. All rig<br>ded with written notice of any request<br>reasonable opportunity to object to a | f Information Act, Exen<br>by Regulatory Commiss<br>ition, this document is<br>ghts are reserved; una<br>st for this document (ot<br>ny proposed release o |