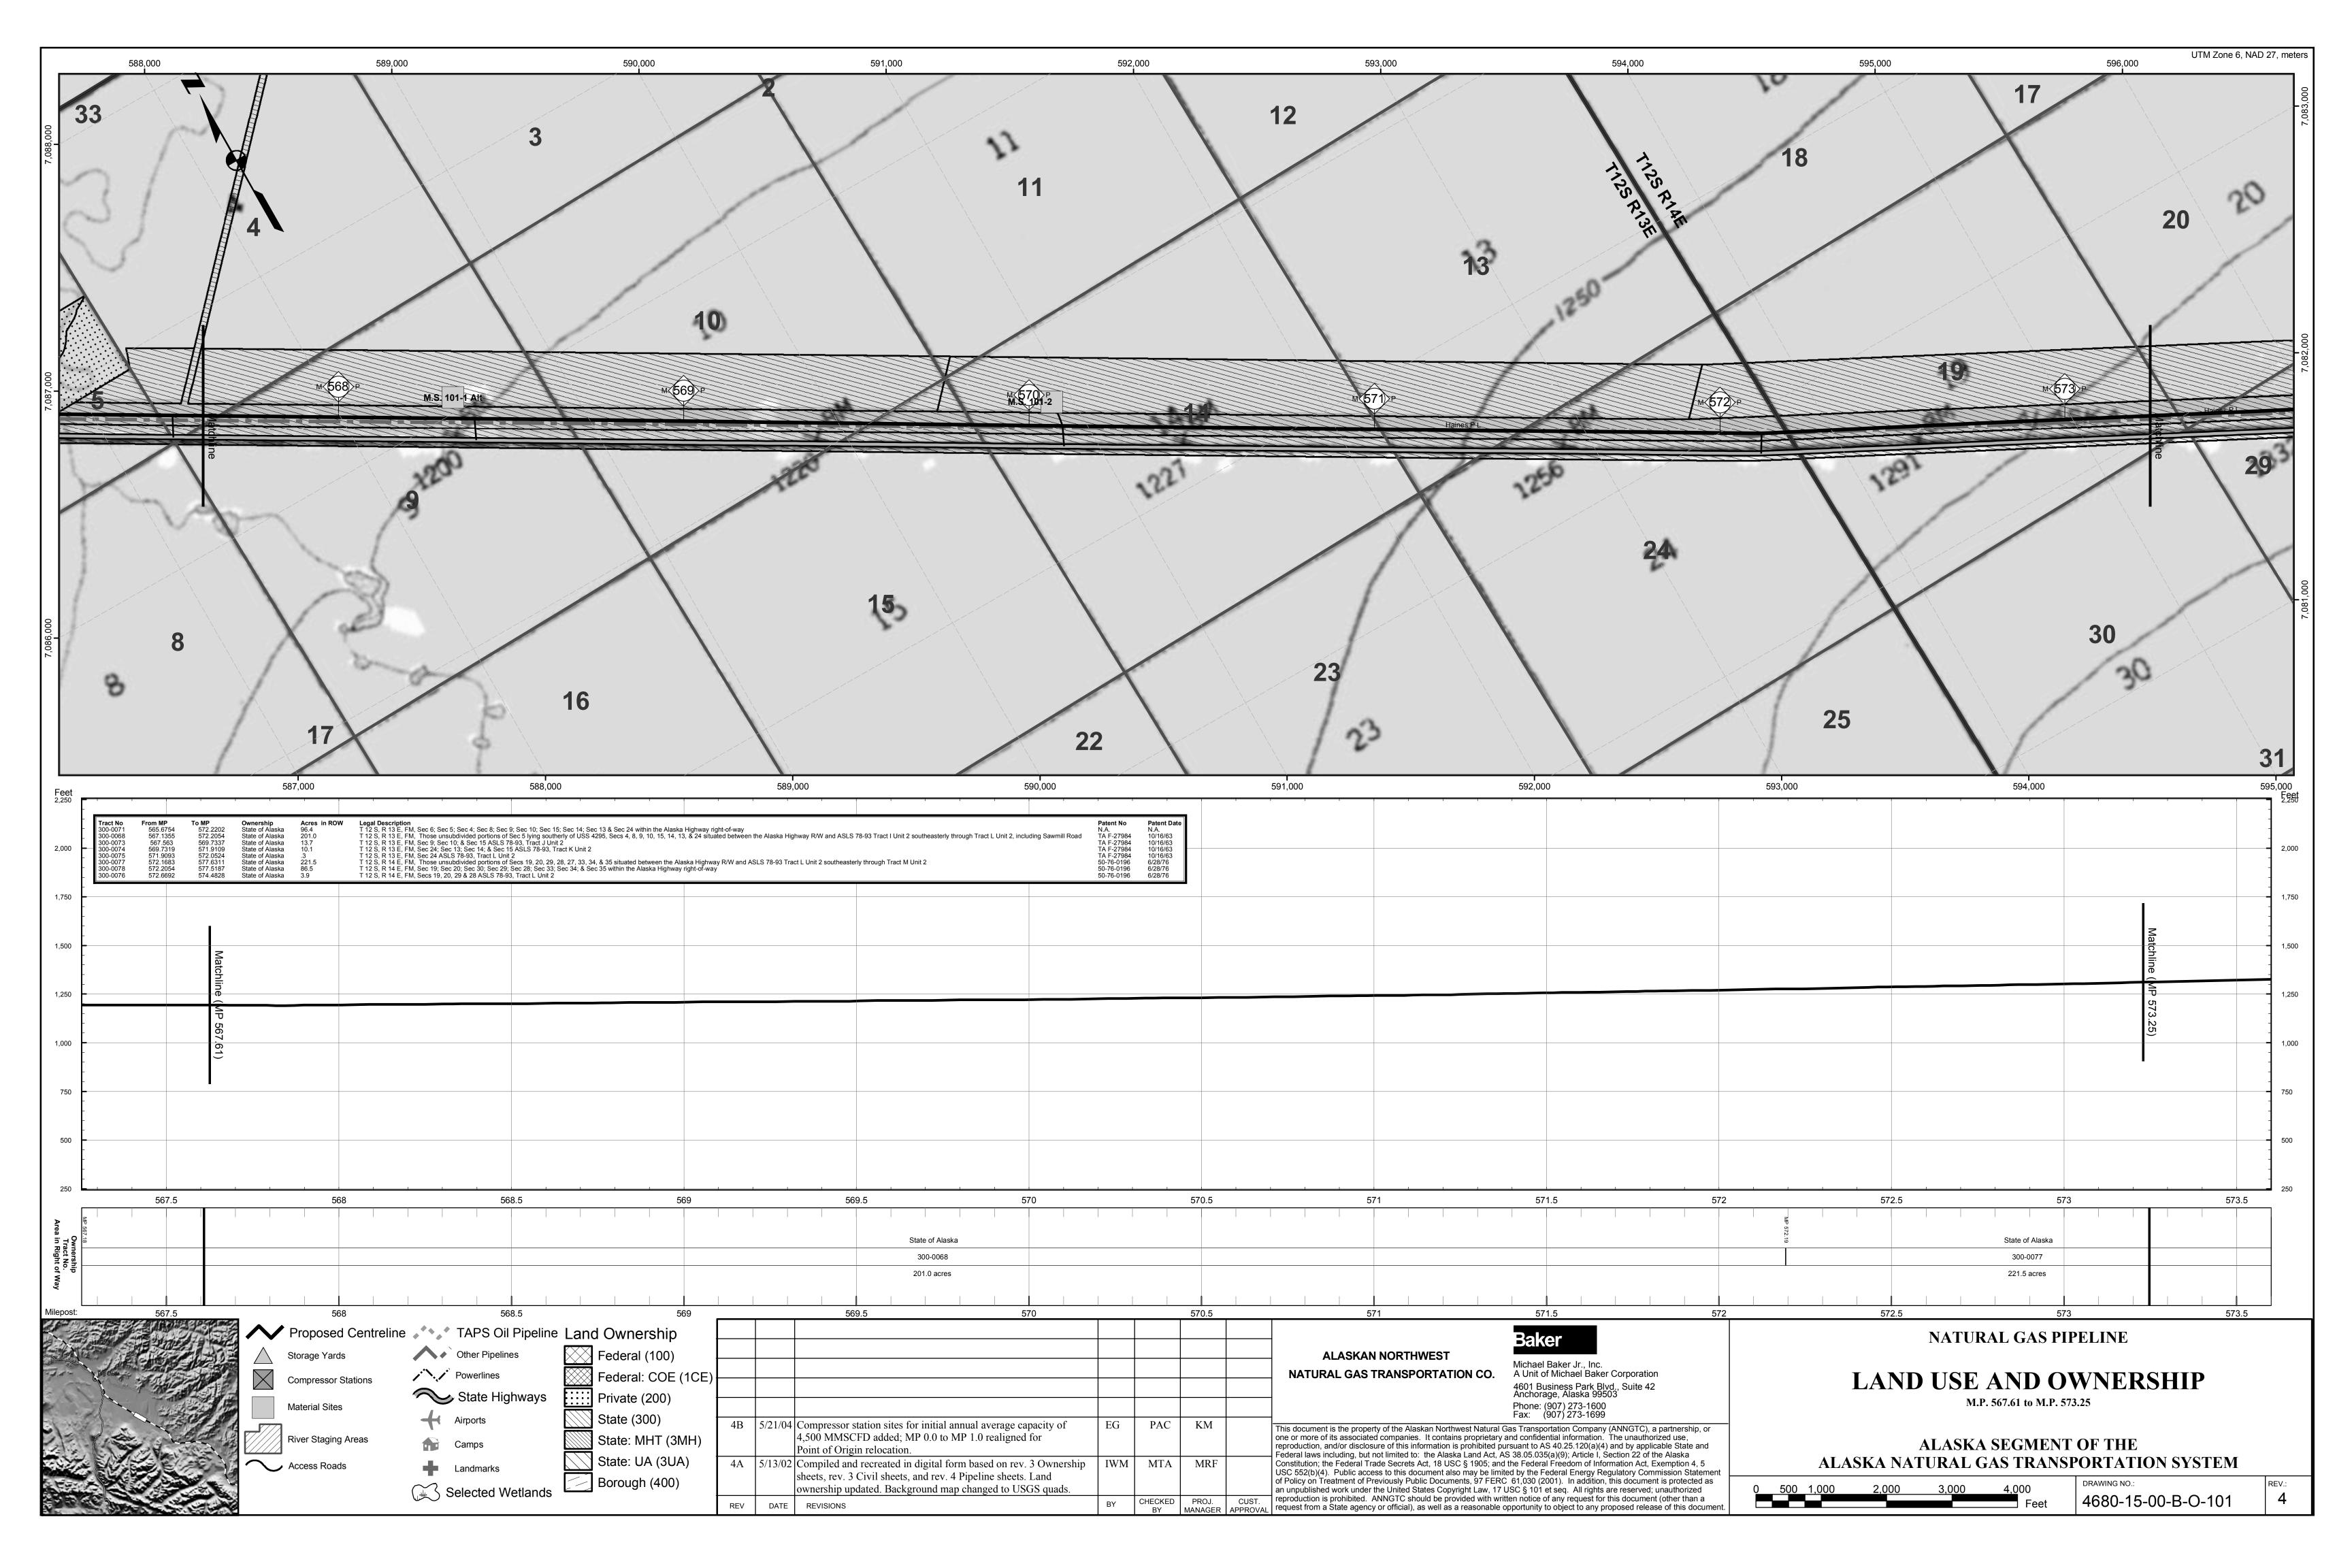

|                |           |          |                |            |        |     | 613 | 3,000 |           |                                         |                              |                                   |                                         |                            |                               | 614,000                    |                    |
|----------------|-----------|----------|----------------|------------|--------|-----|-----|-------|-----------|-----------------------------------------|------------------------------|-----------------------------------|-----------------------------------------|----------------------------|-------------------------------|----------------------------|--------------------|
| I              |           | Т        | I              | -1         |        | I   | I   | Ι     |           | 1 1                                     | Ι                            | I                                 |                                         | Ι                          | 1 1                           |                            |                    |
|                |           |          |                |            |        |     |     |       |           |                                         |                              |                                   |                                         |                            |                               |                            |                    |
|                |           |          |                |            |        |     |     |       |           |                                         |                              |                                   |                                         |                            |                               |                            |                    |
|                |           |          |                |            |        |     |     |       |           |                                         |                              |                                   |                                         |                            |                               |                            |                    |
|                |           |          |                |            |        |     |     |       |           |                                         |                              |                                   |                                         |                            |                               |                            |                    |
|                |           |          |                |            |        |     |     |       |           |                                         |                              |                                   |                                         |                            |                               |                            |                    |
|                |           |          |                |            |        |     |     |       |           |                                         |                              |                                   |                                         |                            |                               |                            |                    |
|                |           |          |                |            |        |     |     |       |           |                                         |                              |                                   |                                         |                            |                               |                            |                    |
|                |           |          |                |            |        |     |     |       |           |                                         |                              |                                   |                                         |                            |                               |                            |                    |
|                |           |          |                |            |        |     |     |       |           |                                         |                              |                                   |                                         |                            |                               |                            |                    |
|                |           |          |                |            |        |     |     |       |           |                                         |                              |                                   |                                         |                            |                               |                            |                    |
|                |           |          |                |            |        |     |     |       |           |                                         |                              |                                   |                                         |                            |                               |                            |                    |
|                |           |          |                |            |        |     |     |       |           |                                         |                              |                                   |                                         |                            |                               |                            |                    |
|                |           |          |                |            |        |     |     |       |           |                                         |                              |                                   |                                         |                            |                               |                            |                    |
|                |           |          |                |            |        |     |     |       |           |                                         |                              |                                   |                                         |                            |                               |                            |                    |
|                |           |          |                |            |        |     |     |       |           |                                         |                              |                                   |                                         |                            |                               |                            |                    |
|                |           |          |                |            |        |     |     |       |           |                                         |                              |                                   |                                         |                            |                               |                            |                    |
| 1              | 58        | 7        | 1              |            | 587.   | 5   | 1   | I     | 588       |                                         | I                            | 58                                | 38.5                                    | 1                          | 1 1                           | 589                        |                    |
| MP             |           | ĺ        |                |            |        | Ì   |     |       | Ap<br>(b) |                                         |                              | MP                                |                                         |                            |                               |                            | MP (               |
| MP 586.82      |           |          |                | State of a | Alaska |     |     |       | 587.92    | State<br>30.3                           |                              | 588.41                            | 5                                       | State of Alask             | a                             |                            | 589.06             |
|                |           |          |                | 300-07     | 103    |     |     |       |           | State of Ala<br>300-0104<br>30.0 acres  |                              |                                   |                                         | 300-0105                   |                               |                            |                    |
|                |           |          |                | 66.6 ac    | res    |     |     |       |           | + ska                                   |                              |                                   |                                         | 39.1 acres                 |                               |                            |                    |
|                |           |          |                |            |        |     |     |       |           |                                         |                              |                                   |                                         |                            |                               |                            |                    |
|                | 58        | 7        |                |            | 587.   | 5   |     |       | 588       |                                         |                              | 58                                | 38.5                                    |                            |                               | 589                        |                    |
|                |           |          |                |            |        |     |     |       |           | -                                       |                              |                                   |                                         | Ba                         | aker                          |                            |                    |
|                |           |          |                |            |        |     |     |       |           | AL                                      | ASKAN                        | NORTHW                            | EST                                     |                            |                               |                            |                    |
|                |           |          |                |            |        |     |     |       |           | NATURA                                  | L GAS TI                     | RANSPOR                           | RTATION CO                              | <b>).</b> A Ui             | ael Baker J<br>hit of Micha   | el Baker (                 | Corpo              |
|                |           |          |                |            |        |     |     |       |           |                                         |                              |                                   |                                         | 460 <sup>°</sup><br>Ancl   | 1 Business<br>horage, Ala     | Park Blvd<br>ska 9950      | 1., Sui<br>3       |
|                |           |          |                |            |        |     |     |       |           |                                         |                              |                                   |                                         | Pho<br>Fax:                | ne: (907) 27<br>(907) 27      | ′3-1600<br>3-1699          |                    |
|                |           |          | annual averag  |            |        | EG  | PAC | KM    |           | This document is                        | the property                 | of the Alaska                     | n Northwest Natu                        | ıral Gas Tra               | nsportation (                 | Company (/                 |                    |
| of Origin rel  |           | E U.U 10 | MP 1.0 realig  | neu 10f    |        |     |     |       |           | one or more of its<br>reproduction, and | l/or disclosur               | e of this infor                   | mation is prohibite                     | ed pursuant                | to AS 40.25.                  | 120(a)(4) a                | and by             |
| piled and recr | eated in  |          | orm based on   |            |        | IWM | MTA | MRF   |           | Constitution: the                       | Federal Trac                 | e Secrets Act                     | ne Alaska Land A<br>, 18 USC § 1905;    | and the Fe                 | deral Freedo                  | m of Inforn                | nation             |
|                |           |          | 4 Pipeline she |            |        |     |     |       |           | USC 552(b)(4).<br>of Policy on Trea     | -ublic acces<br>tment of Pre | s to this docur<br>/iously Public | nent also may be<br>Documents, 97 F     | ERC 61,03                  | ne ⊢ederal Ei<br>0 (2001). In | nergy Regi<br>addition, th | ulatory<br>his doo |
| rsnip updated  | i. Backgi | ound m   | ap changed to  | USGS       | quads. |     |     |       | CUST      | an unpublished v                        | ork under th                 | e United State                    | es Copyright Law,<br>d be provided with | ,17 USC §<br>h written not | 101 et seq. A ice of any rec  | All rights ar              | re rese<br>nis doc |