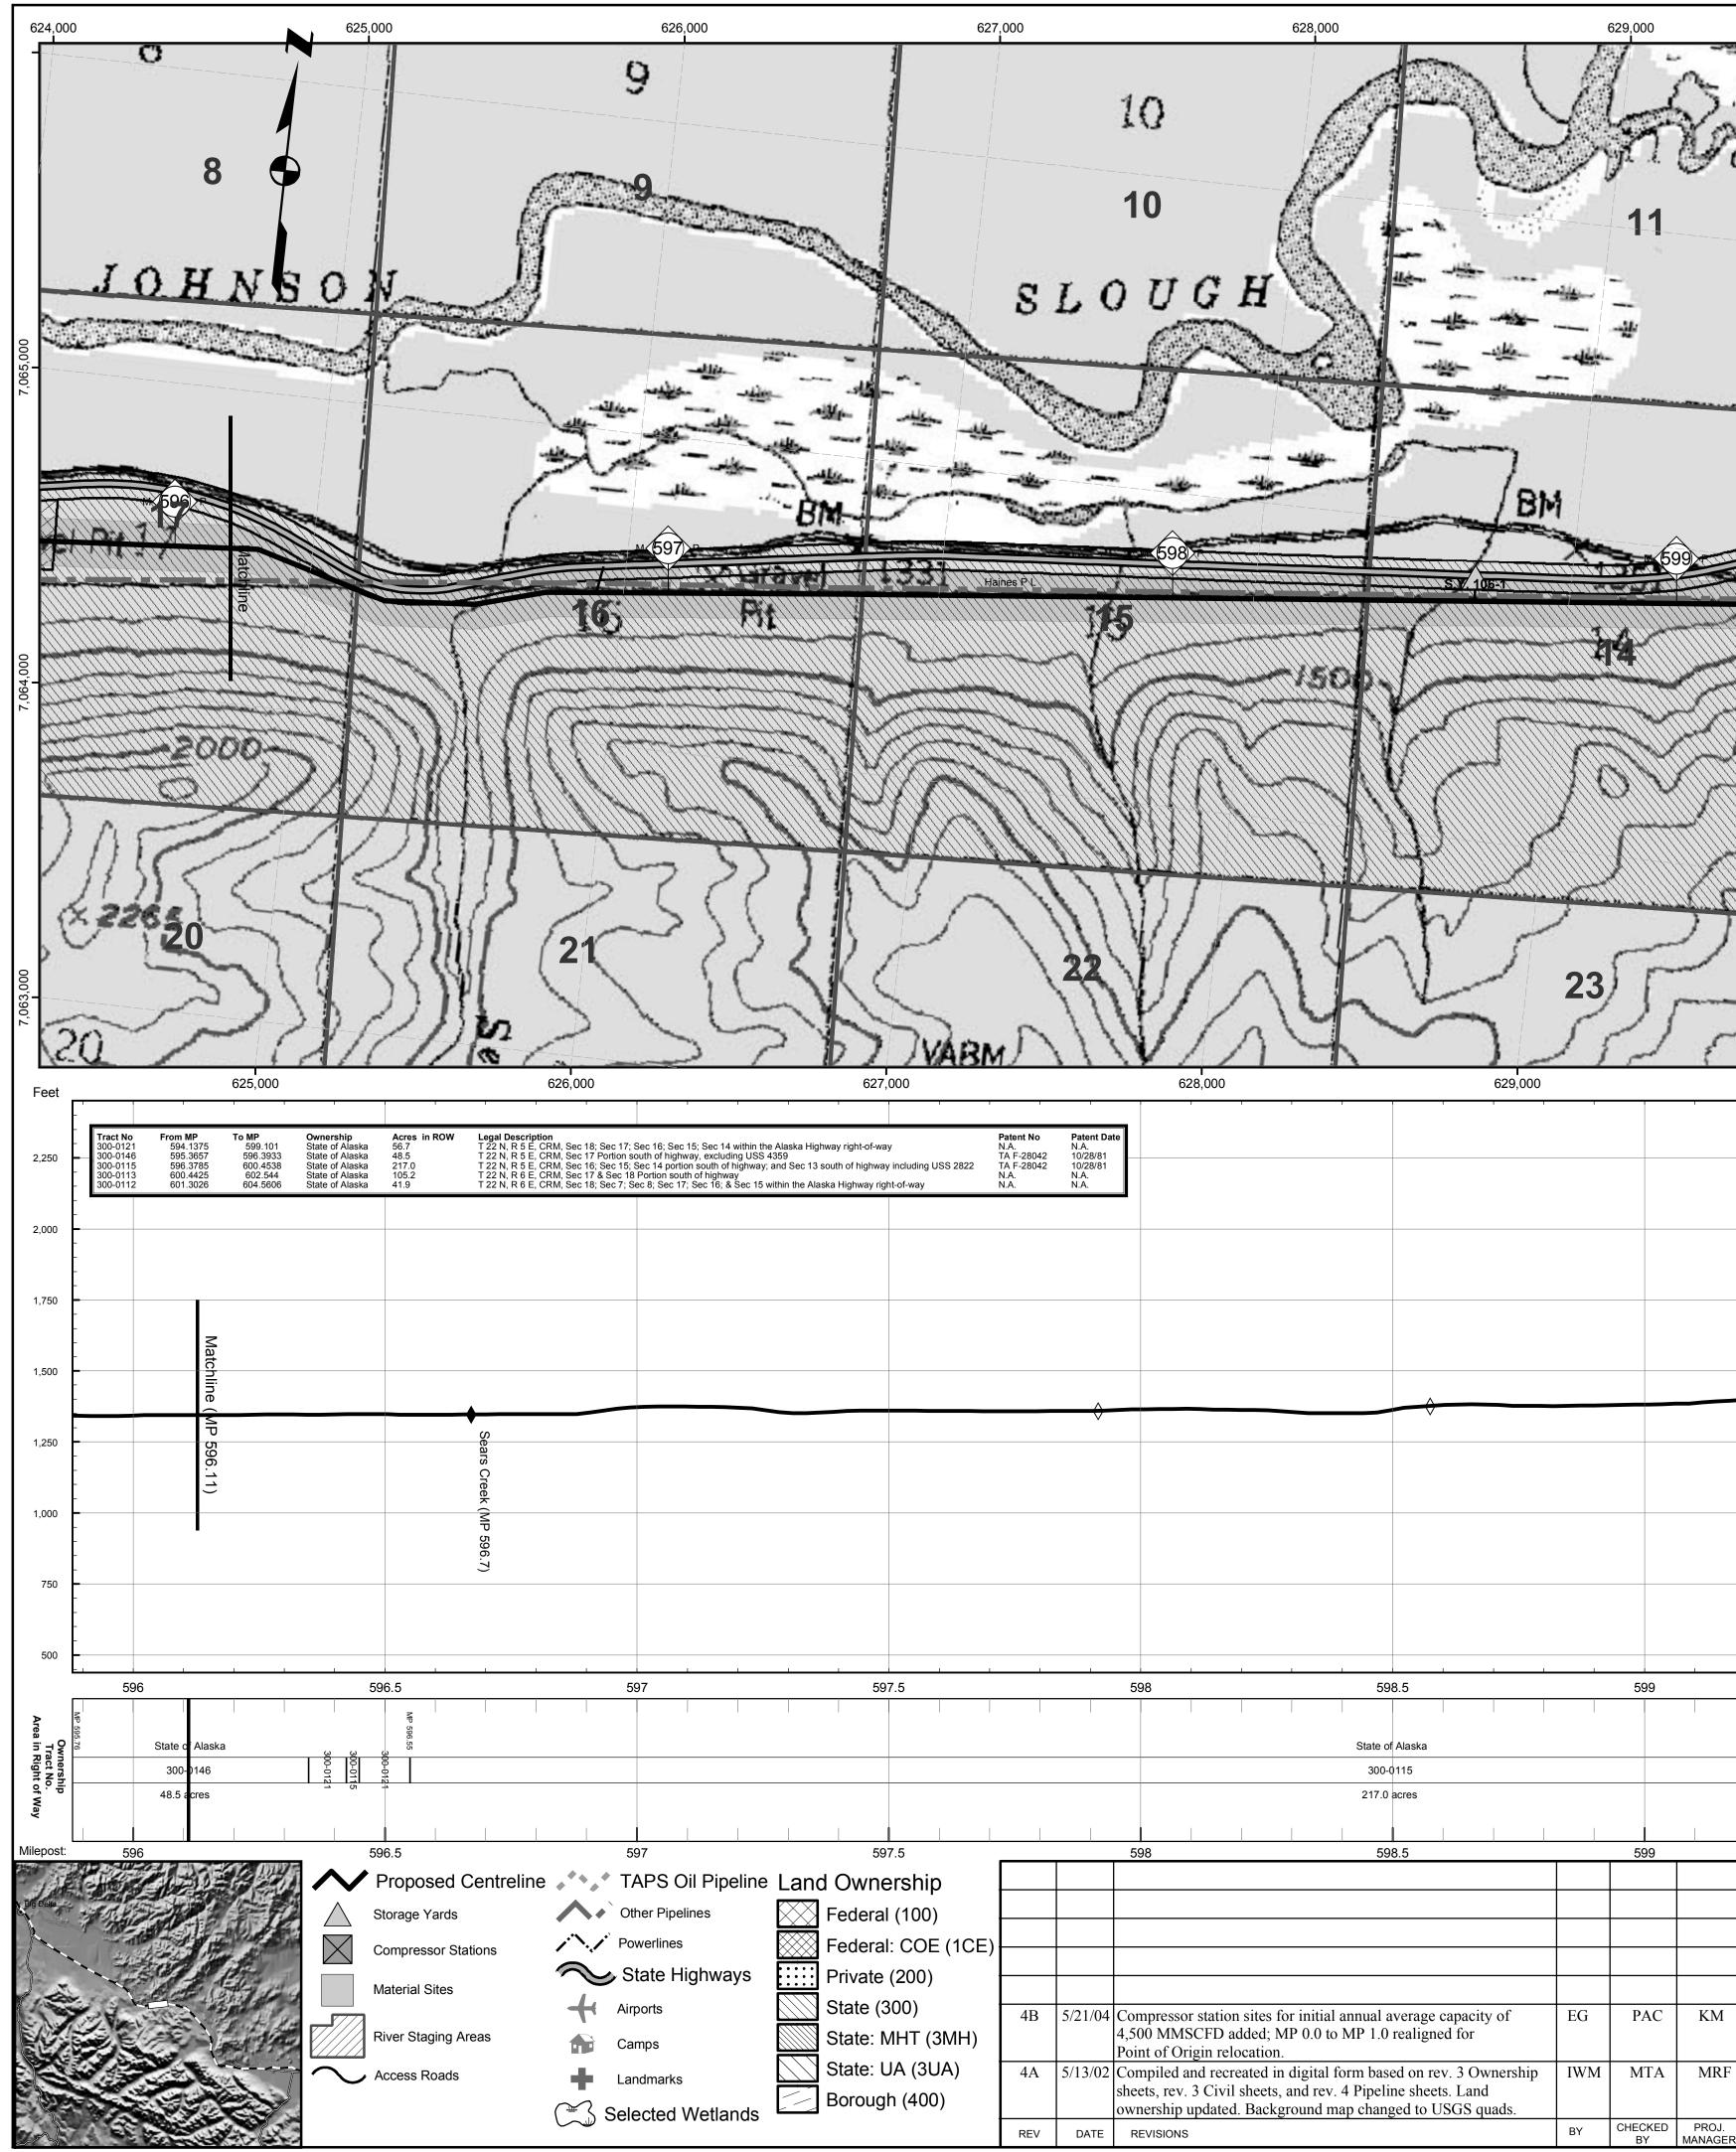

624,000

UTM Zone 6, NAD 27, meters

625,000

|                         | 628,000                                                              | 62           | 9,000        |                                        | 630,000                                                                                      | 631,000                                                                                                             |
|-------------------------|----------------------------------------------------------------------|--------------|--------------|----------------------------------------|----------------------------------------------------------------------------------------------|---------------------------------------------------------------------------------------------------------------------|
| 10                      |                                                                      |              | ~ -          |                                        | A Company                                                                                    | 15                                                                                                                  |
| 10                      |                                                                      | N X          | AYA.         | ······································ |                                                                                              |                                                                                                                     |
| 10                      | 12                                                                   | Ser 1        | r or         |                                        |                                                                                              | 2                                                                                                                   |
| 10                      |                                                                      |              | 11           | $\langle  $                            |                                                                                              | 2                                                                                                                   |
| UGH                     |                                                                      | the matter   |              | R                                      |                                                                                              |                                                                                                                     |
|                         |                                                                      |              | ¥            | 9                                      | $\wedge$                                                                                     | S                                                                                                                   |
| TT N                    |                                                                      |              |              | 51                                     | 10                                                                                           |                                                                                                                     |
| 59                      |                                                                      |              |              |                                        | BM                                                                                           |                                                                                                                     |
|                         |                                                                      | BM           |              |                                        |                                                                                              | 145                                                                                                                 |
| 598                     |                                                                      | - Com        | - F00        |                                        |                                                                                              |                                                                                                                     |
|                         |                                                                      | 10.6-7       | 599 <b>F</b> |                                        |                                                                                              | 00)P                                                                                                                |
| 5                       | far hours                                                            |              |              |                                        | Goging                                                                                       |                                                                                                                     |
|                         | TISO VA                                                              |              |              |                                        | 43                                                                                           |                                                                                                                     |
| IT AND                  | ANN COM                                                              |              |              |                                        | TT BUSS                                                                                      | XX                                                                                                                  |
|                         | X Y D C H H                                                          |              | XAXXXX       |                                        |                                                                                              |                                                                                                                     |
|                         |                                                                      |              |              |                                        |                                                                                              |                                                                                                                     |
| Y                       |                                                                      |              |              |                                        |                                                                                              | Y A C C S                                                                                                           |
| VIT                     | 1 En                                                                 | , A          | -7           | NIC                                    | NO                                                                                           |                                                                                                                     |
| VIV                     | ILV                                                                  | 23)          | T-           |                                        | 51/24                                                                                        | 111                                                                                                                 |
| VIA                     | 4~                                                                   | 755          | 25           | V                                      | K (                                                                                          | $( \sim )$                                                                                                          |
| 628,000                 | · · · · · · · · · · · · · · · · · · ·                                | 629,000      |              | 630,000                                | 631,                                                                                         | 000                                                                                                                 |
| le                      |                                                                      |              |              |                                        |                                                                                              |                                                                                                                     |
|                         |                                                                      |              |              |                                        |                                                                                              |                                                                                                                     |
|                         |                                                                      |              |              |                                        |                                                                                              |                                                                                                                     |
|                         |                                                                      |              |              |                                        |                                                                                              |                                                                                                                     |
|                         |                                                                      |              |              |                                        |                                                                                              |                                                                                                                     |
|                         | $\diamond$                                                           |              |              |                                        |                                                                                              |                                                                                                                     |
|                         |                                                                      |              |              |                                        | 3erry Cre                                                                                    |                                                                                                                     |
|                         |                                                                      |              |              |                                        | Berny Creek (MP 599.7)                                                                       |                                                                                                                     |
|                         |                                                                      |              |              |                                        | 99.7)                                                                                        |                                                                                                                     |
|                         |                                                                      |              |              |                                        |                                                                                              |                                                                                                                     |
|                         |                                                                      |              |              |                                        |                                                                                              |                                                                                                                     |
| 598                     | 598.5                                                                |              | 599          | 599.5                                  | 60                                                                                           | 00                                                                                                                  |
|                         | State of Alaska<br>300-0115                                          |              |              |                                        |                                                                                              |                                                                                                                     |
|                         | 217.0 acres                                                          | 1            |              |                                        |                                                                                              |                                                                                                                     |
| 598                     | 598.5                                                                |              | 599          | 599.5                                  | 60                                                                                           |                                                                                                                     |
|                         |                                                                      |              |              |                                        | SKAN NORTHWEST                                                                               | Baker<br>Michael Baker Jr., Inc.                                                                                    |
|                         |                                                                      |              |              |                                        | GAS TRANSPORTATION CO.                                                                       | Michael Baker Jr., Inc.<br>A Unit of Michael Baker Corpo<br>4601 Business Park Blvd., Su<br>Anchorage, Alaska 99503 |
| Compressor station site | es for initial annual average cap<br>l; MP 0.0 to MP 1.0 realigned t | pacity of EG | PAC KM       | This document is the                   | e property of the Alaskan Northwest Natural (<br>sociated companies. It contains proprietary | Phone: (907) 273-1600<br>Fax: (907) 273-1699                                                                        |
|                         | a, with 0.0 to twire 1.0 realinghed                                  |              |              |                                        | sociated companies. It contains proprietary                                                  | and connucruar information. The Ur                                                                                  |