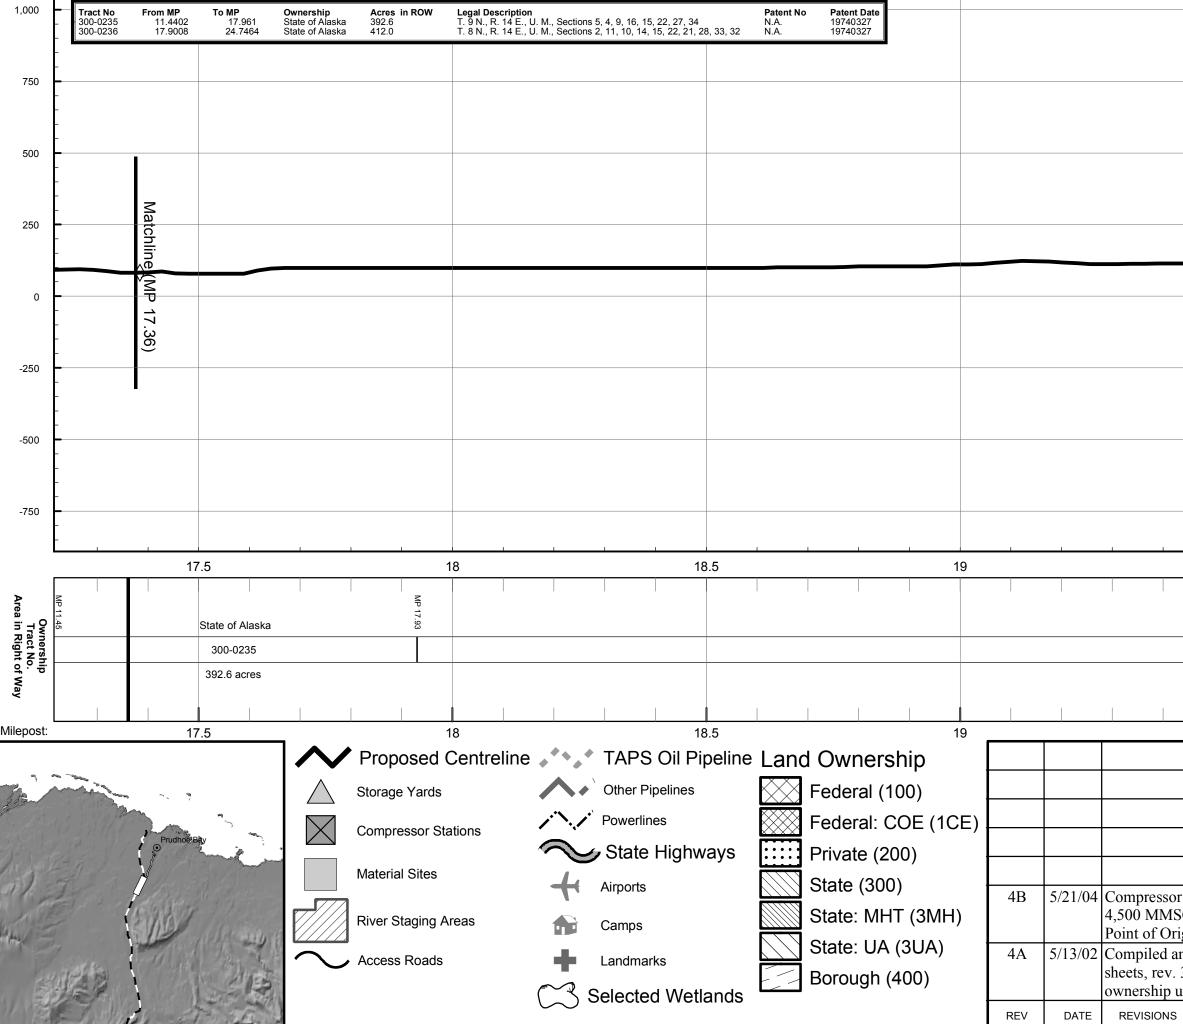

| 17                                                                                                                                                                 |    |            | 20               |   |                                                                                                                                                                                                             |                                                                                                                                                            |                                                                                                                                                                                                                                                                                                                                                                                                                          |                                                                                                              |             | 32                                           |                   |                          | 5                                          |
|--------------------------------------------------------------------------------------------------------------------------------------------------------------------|----|------------|------------------|---|-------------------------------------------------------------------------------------------------------------------------------------------------------------------------------------------------------------|------------------------------------------------------------------------------------------------------------------------------------------------------------|--------------------------------------------------------------------------------------------------------------------------------------------------------------------------------------------------------------------------------------------------------------------------------------------------------------------------------------------------------------------------------------------------------------------------|--------------------------------------------------------------------------------------------------------------|-------------|----------------------------------------------|-------------------|--------------------------|--------------------------------------------|
|                                                                                                                                                                    |    |            | 19               | 9 | 437,000                                                                                                                                                                                                     |                                                                                                                                                            | 30                                                                                                                                                                                                                                                                                                                                                                                                                       |                                                                                                              |             | 31                                           |                   | T9N R14E                 |                                            |
|                                                                                                                                                                    |    |            |                  |   |                                                                                                                                                                                                             |                                                                                                                                                            |                                                                                                                                                                                                                                                                                                                                                                                                                          |                                                                                                              |             |                                              |                   |                          |                                            |
|                                                                                                                                                                    |    |            |                  |   | LIttle Putul                                                                                                                                                                                                |                                                                                                                                                            |                                                                                                                                                                                                                                                                                                                                                                                                                          |                                                                                                              |             |                                              |                   | Matchline (MP 11.50)     |                                            |
|                                                                                                                                                                    |    |            |                  |   | igayuk River (MP 9.4)                                                                                                                                                                                       |                                                                                                                                                            |                                                                                                                                                                                                                                                                                                                                                                                                                          |                                                                                                              |             |                                              |                   |                          |                                            |
|                                                                                                                                                                    | I  | 1 1        | I                |   |                                                                                                                                                                                                             |                                                                                                                                                            |                                                                                                                                                                                                                                                                                                                                                                                                                          |                                                                                                              |             |                                              |                   |                          |                                            |
| 8 8.5<br>State of A<br>300-02<br>387.2 a                                                                                                                           | 34 |            |                  | 9 |                                                                                                                                                                                                             | 9.5                                                                                                                                                        | 10<br>                                                                                                                                                                                                                                                                                                                                                                                                                   |                                                                                                              | 10.5        | <u>    11                               </u> |                   | 11.5<br>MP 11.4<br>11.45 | State of Alaska<br>300-0235<br>392.6 acres |
| 8 8.5                                                                                                                                                              |    |            |                  | 9 |                                                                                                                                                                                                             | 9.5                                                                                                                                                        | 10                                                                                                                                                                                                                                                                                                                                                                                                                       |                                                                                                              | 10.5        |                                              |                   | 11.5                     |                                            |
| <u> </u>                                                                                                                                                           |    |            |                  | 3 |                                                                                                                                                                                                             | 0.0                                                                                                                                                        | Baker                                                                                                                                                                                                                                                                                                                                                                                                                    |                                                                                                              | 10.0        |                                              | TURAL GA          | S PIPELINE               |                                            |
|                                                                                                                                                                    |    |            |                  |   | ALASKAN NOR<br>NATURAL GAS TRANS                                                                                                                                                                            |                                                                                                                                                            | Michael Baker Jr., Inc.<br>A Unit of Michael Baker Corpo<br>4601 Business Park Blvd., Sui<br>Anchorage, Alaska 99503<br>Phone: (907) 273-1600<br>Fax: (907) 273-1699                                                                                                                                                                                                                                                     |                                                                                                              |             | LAND U                                       |                   | OWNE                     | RSHIP                                      |
| or station sites for initial annual average capacity of SCFD added; MP 0.0 to MP 1.0 realigned for rigin relocation.                                               | EG | PAC<br>MTA | KM<br>MRF        |   | This document is the property of the<br>one or more of its associated compar<br>reproduction, and/or disclosure of this<br>Federal laws including, but not limited<br>Constitution; the Federal Trade Secre | Alaskan Northwest Natural<br>nies. It contains proprietary<br>s information is prohibited p<br>d to: the Alaska Land Act, A<br>ets Act, 18 USC § 1905; and | Gas Transportation Company (ANNG<br>and confidential information. The una<br>pursuant to AS 40.25.120(a)(4) and by<br>AS 38.05.035(a)(9); Article I, Section 2<br>d the Federal Freedom of Information<br>ited by the Federal Energy Regulatory<br>C 61,030 (2001). In addition, this doc<br>USC § 101 et seq. All rights are rese<br>ritten notice of any request for this doc<br>opportunity to object to any proposed | TC), a partnership, or<br>authorized use,<br>applicable State and<br>22 of the Alaska<br>Act, Exemption 4, 5 | AI          | ALA<br>LASKA NATUR                           |                   | ENT OF THI<br>ANSPORTAT  |                                            |
| and recreated in digital form based on rev. 3 Ownership<br>v. 3 Civil sheets, and rev. 4 Pipeline sheets. Land<br>p updated. Background map changed to USGS quads. |    |            | PROJ.<br>MANAGER |   | USC 552(b)(4). Public access to this<br>of Policy on Treatment of Previously<br>an unpublished work under the Unite                                                                                         | document also may be lim<br>Public Documents, 97 FER<br>d States Copyright Law, 17                                                                         | ited by the Federal Energy Regulatory<br>C 61,030 (2001). In addition, this doo<br>USC § 101 et seq. All rights are rese                                                                                                                                                                                                                                                                                                 | cument is protected as<br>rved; unauthorized                                                                 | 0 500 1,000 | 2,000 3,                                     | <u>000 4,0</u> 00 | DRAWING NO.              | 1-00-B-O-002                               |