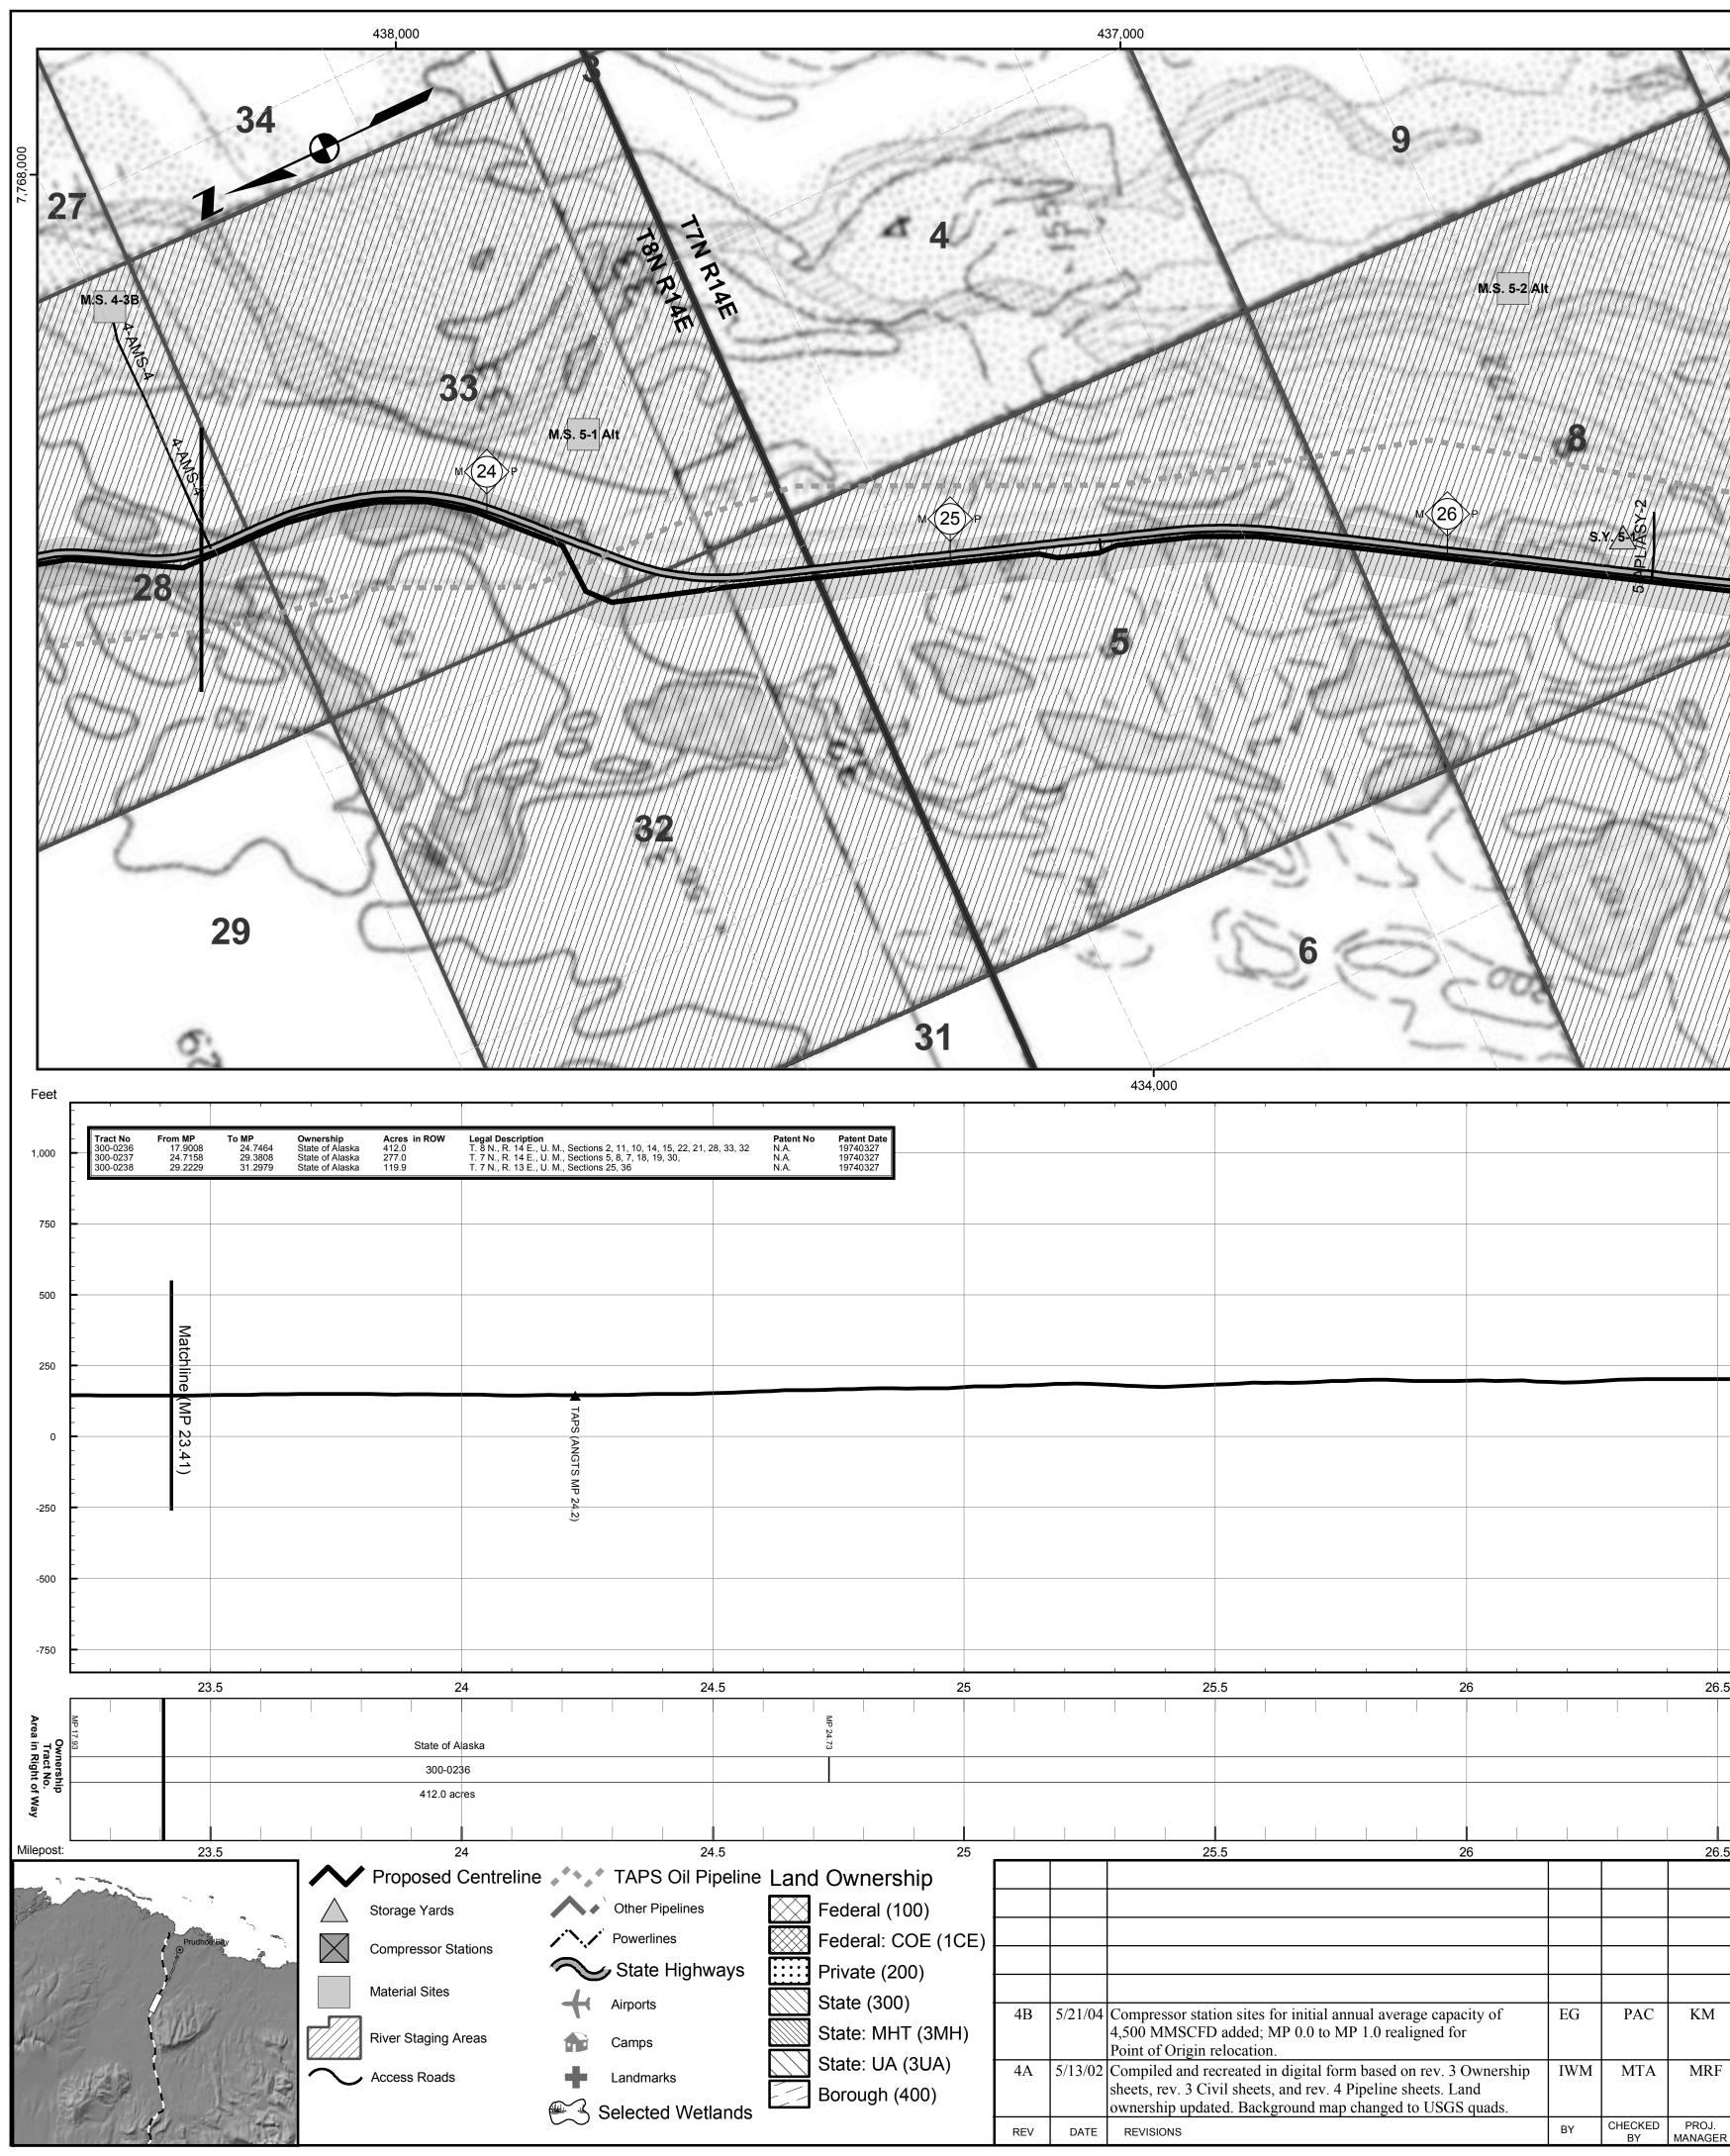

# LAND USE and OWNERSHIP

Alaska Segments of the Alaska Natural Gas Transportation System

| 443,000                                                                                                                                          |                                           |            |               |           |                   |                                                                                           | 442,000                                                                                                                                                                                                                                                                                                                     | )                                                                                                                             |                                                                                                     |                                                                                         |                                                                                                |                                                                              |
|--------------------------------------------------------------------------------------------------------------------------------------------------|-------------------------------------------|------------|---------------|-----------|-------------------|-------------------------------------------------------------------------------------------|-----------------------------------------------------------------------------------------------------------------------------------------------------------------------------------------------------------------------------------------------------------------------------------------------------------------------------|-------------------------------------------------------------------------------------------------------------------------------|-----------------------------------------------------------------------------------------------------|-----------------------------------------------------------------------------------------|------------------------------------------------------------------------------------------------|------------------------------------------------------------------------------|
| 1-2 Alt                                                                                                                                          | 26                                        | 10         |               |           |                   |                                                                                           | 000                                                                                                                                                                                                                                                                                                                         |                                                                                                                               | 8                                                                                                   | 6.4                                                                                     | 280                                                                                            |                                                                              |
| 20/00                                                                                                                                            |                                           | M          |               |           |                   |                                                                                           |                                                                                                                                                                                                                                                                                                                             | 303                                                                                                                           | A.C.                                                                                                | 14                                                                                      |                                                                                                | 0                                                                            |
|                                                                                                                                                  |                                           | M.S        | 5. 1-3 Alt    |           |                   |                                                                                           | A SO                                                                                                                                                                                                                                                                                                                        | 1. 4                                                                                                                          | 34                                                                                                  |                                                                                         |                                                                                                | X                                                                            |
|                                                                                                                                                  |                                           |            |               |           |                   |                                                                                           |                                                                                                                                                                                                                                                                                                                             |                                                                                                                               |                                                                                                     | 11                                                                                      |                                                                                                |                                                                              |
|                                                                                                                                                  | M. A. |            |               | 27        |                   |                                                                                           |                                                                                                                                                                                                                                                                                                                             | 0                                                                                                                             |                                                                                                     |                                                                                         |                                                                                                |                                                                              |
|                                                                                                                                                  |                                           |            |               |           |                   |                                                                                           |                                                                                                                                                                                                                                                                                                                             |                                                                                                                               |                                                                                                     |                                                                                         |                                                                                                |                                                                              |
|                                                                                                                                                  |                                           |            | HAY-1         |           |                   |                                                                                           |                                                                                                                                                                                                                                                                                                                             |                                                                                                                               |                                                                                                     |                                                                                         |                                                                                                |                                                                              |
| 22                                                                                                                                               |                                           |            |               |           |                   |                                                                                           |                                                                                                                                                                                                                                                                                                                             |                                                                                                                               |                                                                                                     |                                                                                         |                                                                                                |                                                                              |
|                                                                                                                                                  |                                           |            |               |           |                   |                                                                                           |                                                                                                                                                                                                                                                                                                                             |                                                                                                                               | MK <b>4</b> P                                                                                       |                                                                                         |                                                                                                |                                                                              |
|                                                                                                                                                  |                                           |            |               |           |                   |                                                                                           |                                                                                                                                                                                                                                                                                                                             |                                                                                                                               |                                                                                                     |                                                                                         |                                                                                                |                                                                              |
|                                                                                                                                                  |                                           | ۹ <u>ز</u> |               |           |                   |                                                                                           | 28                                                                                                                                                                                                                                                                                                                          |                                                                                                                               |                                                                                                     |                                                                                         |                                                                                                |                                                                              |
|                                                                                                                                                  |                                           | 4          |               |           |                   |                                                                                           |                                                                                                                                                                                                                                                                                                                             |                                                                                                                               |                                                                                                     |                                                                                         |                                                                                                |                                                                              |
| 4                                                                                                                                                | 21                                        |            |               |           |                   |                                                                                           |                                                                                                                                                                                                                                                                                                                             |                                                                                                                               |                                                                                                     |                                                                                         |                                                                                                | 9                                                                            |
| 3                                                                                                                                                | 200                                       | 2          |               |           |                   |                                                                                           |                                                                                                                                                                                                                                                                                                                             |                                                                                                                               | 20                                                                                                  | 4                                                                                       | 1                                                                                              |                                                                              |
| 440,000                                                                                                                                          |                                           |            | 1.5           | -         |                   |                                                                                           | 4                                                                                                                                                                                                                                                                                                                           | 139,000                                                                                                                       | 23                                                                                                  |                                                                                         | 194                                                                                            | P                                                                            |
|                                                                                                                                                  |                                           |            |               | 1         | 1 1               | 1                                                                                         |                                                                                                                                                                                                                                                                                                                             | 1 1                                                                                                                           |                                                                                                     | - I - I -                                                                               | 1                                                                                              |                                                                              |
|                                                                                                                                                  |                                           |            |               |           |                   |                                                                                           |                                                                                                                                                                                                                                                                                                                             |                                                                                                                               |                                                                                                     |                                                                                         |                                                                                                |                                                                              |
|                                                                                                                                                  |                                           |            |               |           |                   |                                                                                           |                                                                                                                                                                                                                                                                                                                             |                                                                                                                               |                                                                                                     |                                                                                         |                                                                                                |                                                                              |
|                                                                                                                                                  |                                           |            |               |           |                   |                                                                                           |                                                                                                                                                                                                                                                                                                                             |                                                                                                                               |                                                                                                     |                                                                                         |                                                                                                |                                                                              |
|                                                                                                                                                  |                                           |            |               |           | Putiligayuk       |                                                                                           |                                                                                                                                                                                                                                                                                                                             |                                                                                                                               |                                                                                                     |                                                                                         |                                                                                                |                                                                              |
|                                                                                                                                                  |                                           |            |               |           | River             |                                                                                           |                                                                                                                                                                                                                                                                                                                             |                                                                                                                               |                                                                                                     |                                                                                         |                                                                                                |                                                                              |
|                                                                                                                                                  |                                           |            |               |           | (MP 3.2)          |                                                                                           |                                                                                                                                                                                                                                                                                                                             |                                                                                                                               |                                                                                                     |                                                                                         |                                                                                                |                                                                              |
|                                                                                                                                                  |                                           |            |               |           |                   |                                                                                           |                                                                                                                                                                                                                                                                                                                             |                                                                                                                               |                                                                                                     |                                                                                         |                                                                                                |                                                                              |
| 2                                                                                                                                                | 2.5                                       |            | 3             | 1         |                   | 3                                                                                         | 3.5                                                                                                                                                                                                                                                                                                                         | · · ·                                                                                                                         | 4                                                                                                   |                                                                                         | 1                                                                                              | 4.5                                                                          |
|                                                                                                                                                  | e of Alaska<br>00-0233                    |            |               |           |                   |                                                                                           |                                                                                                                                                                                                                                                                                                                             |                                                                                                                               |                                                                                                     |                                                                                         |                                                                                                |                                                                              |
|                                                                                                                                                  | 8.6 acres                                 |            |               |           |                   |                                                                                           |                                                                                                                                                                                                                                                                                                                             |                                                                                                                               |                                                                                                     |                                                                                         |                                                                                                |                                                                              |
| 2                                                                                                                                                | 5                                         |            | 3             |           |                   | 3                                                                                         | 9.5                                                                                                                                                                                                                                                                                                                         |                                                                                                                               | 4                                                                                                   |                                                                                         |                                                                                                | 4.5                                                                          |
|                                                                                                                                                  |                                           |            |               |           |                   |                                                                                           | ALASKAN NORTHV<br>AL GAS TRANSPO                                                                                                                                                                                                                                                                                            |                                                                                                                               | Baker<br>Michael Bak<br>A Unit of Mid                                                               | er Jr., Inc.                                                                            | Corporation                                                                                    |                                                                              |
|                                                                                                                                                  |                                           |            |               |           |                   |                                                                                           |                                                                                                                                                                                                                                                                                                                             |                                                                                                                               | 4601 Busine<br>Anchorage,<br>Phone: (907<br>Fax: (907                                               | ess Park Blv<br>Alaska 9950<br>) 273-1600<br>) 273-1699                                 | d., Suite 42<br>I3                                                                             |                                                                              |
| pressor station sites for initial annual<br>MMSCFD added; MP 0.0 to MP 1.0<br>t of Origin relocation.<br>piled and recreated in digital form bas | ) realigned for                           | EG         | PAC<br>MTA    | KM<br>MRF |                   | This document<br>one or more of<br>reproduction, a<br>Federal laws ir<br>Constitution; th | t is the property of the Alask<br>f its associated companies.<br>and/or disclosure of this info<br>ncluding, but not limited to:<br>ne Federal Trade Secrets A<br>b. Public access to this doct<br>eatment of Previously Publi<br>d work under the United Sta<br>s prohibited. ANNGTC shou<br>State agency or official), as | kan Northwest Natural<br>It contains proprietary<br>prmation is prohibited p<br>the Alaska Land Act,<br>ct, 18 USC § 1905; an | Gas Transportati<br>and confidential<br>pursuant to AS 40<br>AS 38.05.035(a)(9<br>d the Federal Fre | on Company (<br>information.<br>.25.120(a)(4)<br>9); Article I, Se<br>edom of Infor     | ANNGTC), a pa<br>The unauthorize<br>and by applicabl<br>action 22 of the A<br>mation Act, Exer | rtnership, or<br>d use,<br>e State and<br>Alaska<br>nption 4, 5              |
| s, rev. 3 Civil sheets, and rev. 4 Pipel<br>ership updated. Background map chan                                                                  | ine sheets. Land                          | BY         | CHECKED<br>BY | PROJ.     | CUST.<br>APPROVAL | USC 552(b)(4)<br>of Policy on Tr<br>an unpublished<br>reproduction is<br>request from a   | <ul> <li>Public access to this doct<br/>eatment of Previously Public<br/>d work under the United States<br/>prohibited. ANNGTC should<br/>State agency or official), as</li> </ul>                                                                                                                                          | ument also may be lim<br>ic Documents, 97 FER<br>ates Copyright Law, 17<br>uld be provided with w<br>s well as a reasonable   | ited by the Feder<br>C 61,030 (2001)<br>USC § 101 et se<br>ritten notice of an<br>opportunity to ob | al Energy Reg<br>In addition, f<br>q. All rights a<br>request for th<br>ject to any pro | ulatory Commis<br>his document is<br>re reserved; una<br>his document (o<br>posed release o    | sion Statemer<br>protected as<br>outhorized<br>ther than a<br>of this docume |