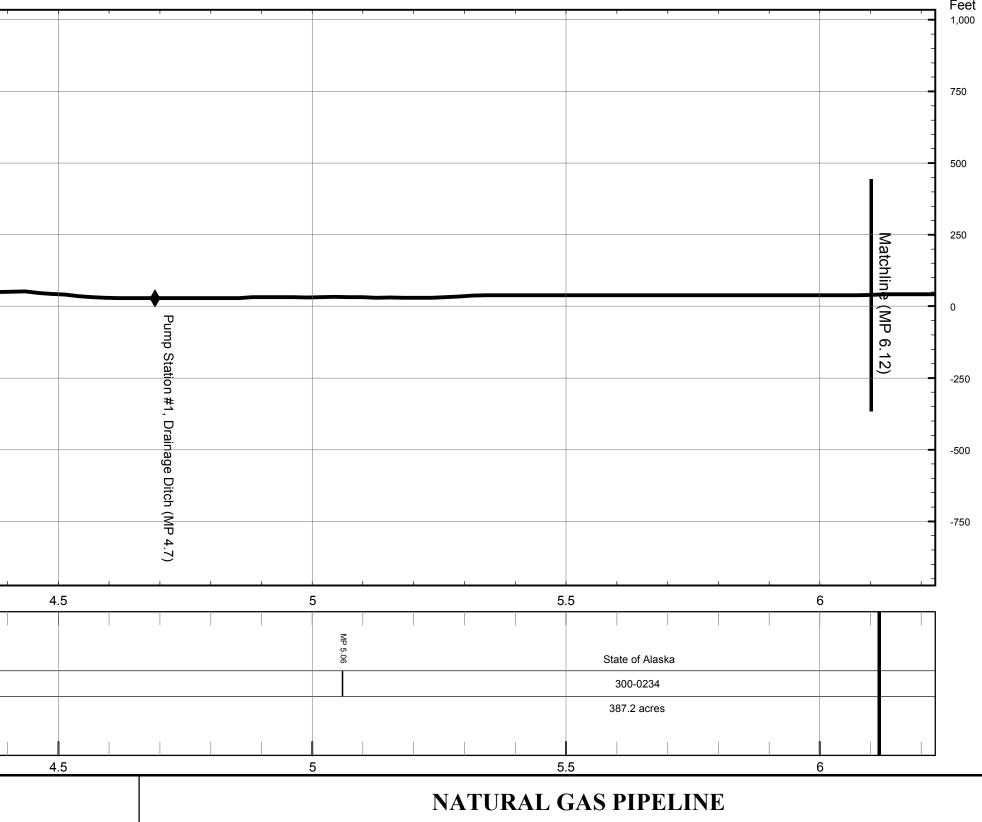

| 17                                                                                                                                                                 |    |            | 20               |   |                                                                                                                                                                                                             |                                                                                                                                                            |                                                                                                                                                                                                                                                                                                                                                                                                                          |                                                                                                              |             | 32                                           |                   |                          | 5                                          |
|--------------------------------------------------------------------------------------------------------------------------------------------------------------------|----|------------|------------------|---|-------------------------------------------------------------------------------------------------------------------------------------------------------------------------------------------------------------|------------------------------------------------------------------------------------------------------------------------------------------------------------|--------------------------------------------------------------------------------------------------------------------------------------------------------------------------------------------------------------------------------------------------------------------------------------------------------------------------------------------------------------------------------------------------------------------------|--------------------------------------------------------------------------------------------------------------|-------------|----------------------------------------------|-------------------|--------------------------|--------------------------------------------|
|                                                                                                                                                                    |    |            | 19               | 9 | 437,000                                                                                                                                                                                                     |                                                                                                                                                            | 30                                                                                                                                                                                                                                                                                                                                                                                                                       |                                                                                                              |             | 31                                           |                   | T9N R14E                 |                                            |
|                                                                                                                                                                    |    |            |                  |   |                                                                                                                                                                                                             |                                                                                                                                                            |                                                                                                                                                                                                                                                                                                                                                                                                                          |                                                                                                              |             |                                              |                   |                          |                                            |
|                                                                                                                                                                    |    |            |                  |   | LIttle Putul                                                                                                                                                                                                |                                                                                                                                                            |                                                                                                                                                                                                                                                                                                                                                                                                                          |                                                                                                              |             |                                              |                   | Matchline (MP 11.50)     |                                            |
|                                                                                                                                                                    |    |            |                  |   | igayuk River (MP 9.4)                                                                                                                                                                                       |                                                                                                                                                            |                                                                                                                                                                                                                                                                                                                                                                                                                          |                                                                                                              |             |                                              |                   |                          |                                            |
|                                                                                                                                                                    | I  | 1 1        | I                |   |                                                                                                                                                                                                             |                                                                                                                                                            |                                                                                                                                                                                                                                                                                                                                                                                                                          |                                                                                                              |             |                                              |                   |                          |                                            |
| 8 8.5<br>State of A<br>300-02<br>387.2 a                                                                                                                           | 34 |            |                  | 9 |                                                                                                                                                                                                             | 9.5                                                                                                                                                        | 10<br>                                                                                                                                                                                                                                                                                                                                                                                                                   |                                                                                                              | 10.5        | <u>    11                               </u> |                   | 11.5<br>MP 11.4<br>11.45 | State of Alaska<br>300-0235<br>392.6 acres |
| 8 8.5                                                                                                                                                              |    |            |                  | 9 |                                                                                                                                                                                                             | 9.5                                                                                                                                                        | 10                                                                                                                                                                                                                                                                                                                                                                                                                       |                                                                                                              | 10.5        |                                              |                   | 11.5                     |                                            |
| <u> </u>                                                                                                                                                           |    |            |                  | 3 |                                                                                                                                                                                                             | 0.0                                                                                                                                                        | Baker                                                                                                                                                                                                                                                                                                                                                                                                                    |                                                                                                              | 10.0        |                                              | TURAL GA          | S PIPELINE               |                                            |
|                                                                                                                                                                    |    |            |                  |   | ALASKAN NOR<br>NATURAL GAS TRANS                                                                                                                                                                            |                                                                                                                                                            | Michael Baker Jr., Inc.<br>A Unit of Michael Baker Corpo<br>4601 Business Park Blvd., Sui<br>Anchorage, Alaska 99503<br>Phone: (907) 273-1600<br>Fax: (907) 273-1699                                                                                                                                                                                                                                                     |                                                                                                              |             | LAND U                                       |                   | OWNE                     | RSHIP                                      |
| or station sites for initial annual average capacity of SCFD added; MP 0.0 to MP 1.0 realigned for rigin relocation.                                               | EG | PAC<br>MTA | KM<br>MRF        |   | This document is the property of the<br>one or more of its associated compar<br>reproduction, and/or disclosure of this<br>Federal laws including, but not limited<br>Constitution; the Federal Trade Secre | Alaskan Northwest Natural<br>nies. It contains proprietary<br>s information is prohibited p<br>d to: the Alaska Land Act, A<br>ets Act, 18 USC § 1905; and | Gas Transportation Company (ANNG<br>and confidential information. The una<br>pursuant to AS 40.25.120(a)(4) and by<br>AS 38.05.035(a)(9); Article I, Section 2<br>d the Federal Freedom of Information<br>ited by the Federal Energy Regulatory<br>C 61,030 (2001). In addition, this doc<br>USC § 101 et seq. All rights are rese<br>ritten notice of any request for this doc<br>opportunity to object to any proposed | TC), a partnership, or<br>authorized use,<br>applicable State and<br>22 of the Alaska<br>Act, Exemption 4, 5 | AI          | ALA<br>LASKA NATUR                           |                   | ENT OF THI<br>ANSPORTAT  |                                            |
| and recreated in digital form based on rev. 3 Ownership<br>v. 3 Civil sheets, and rev. 4 Pipeline sheets. Land<br>p updated. Background map changed to USGS quads. |    |            | PROJ.<br>MANAGER |   | USC 552(b)(4). Public access to this<br>of Policy on Treatment of Previously<br>an unpublished work under the Unite                                                                                         | document also may be lim<br>Public Documents, 97 FER<br>d States Copyright Law, 17                                                                         | ited by the Federal Energy Regulatory<br>C 61,030 (2001). In addition, this doo<br>USC § 101 et seq. All rights are rese                                                                                                                                                                                                                                                                                                 | cument is protected as<br>rved; unauthorized                                                                 | 0 500 1,000 | 2,000 3,                                     | <u>000 4,0</u> 00 | DRAWING NO.              | 1-00-B-O-002                               |