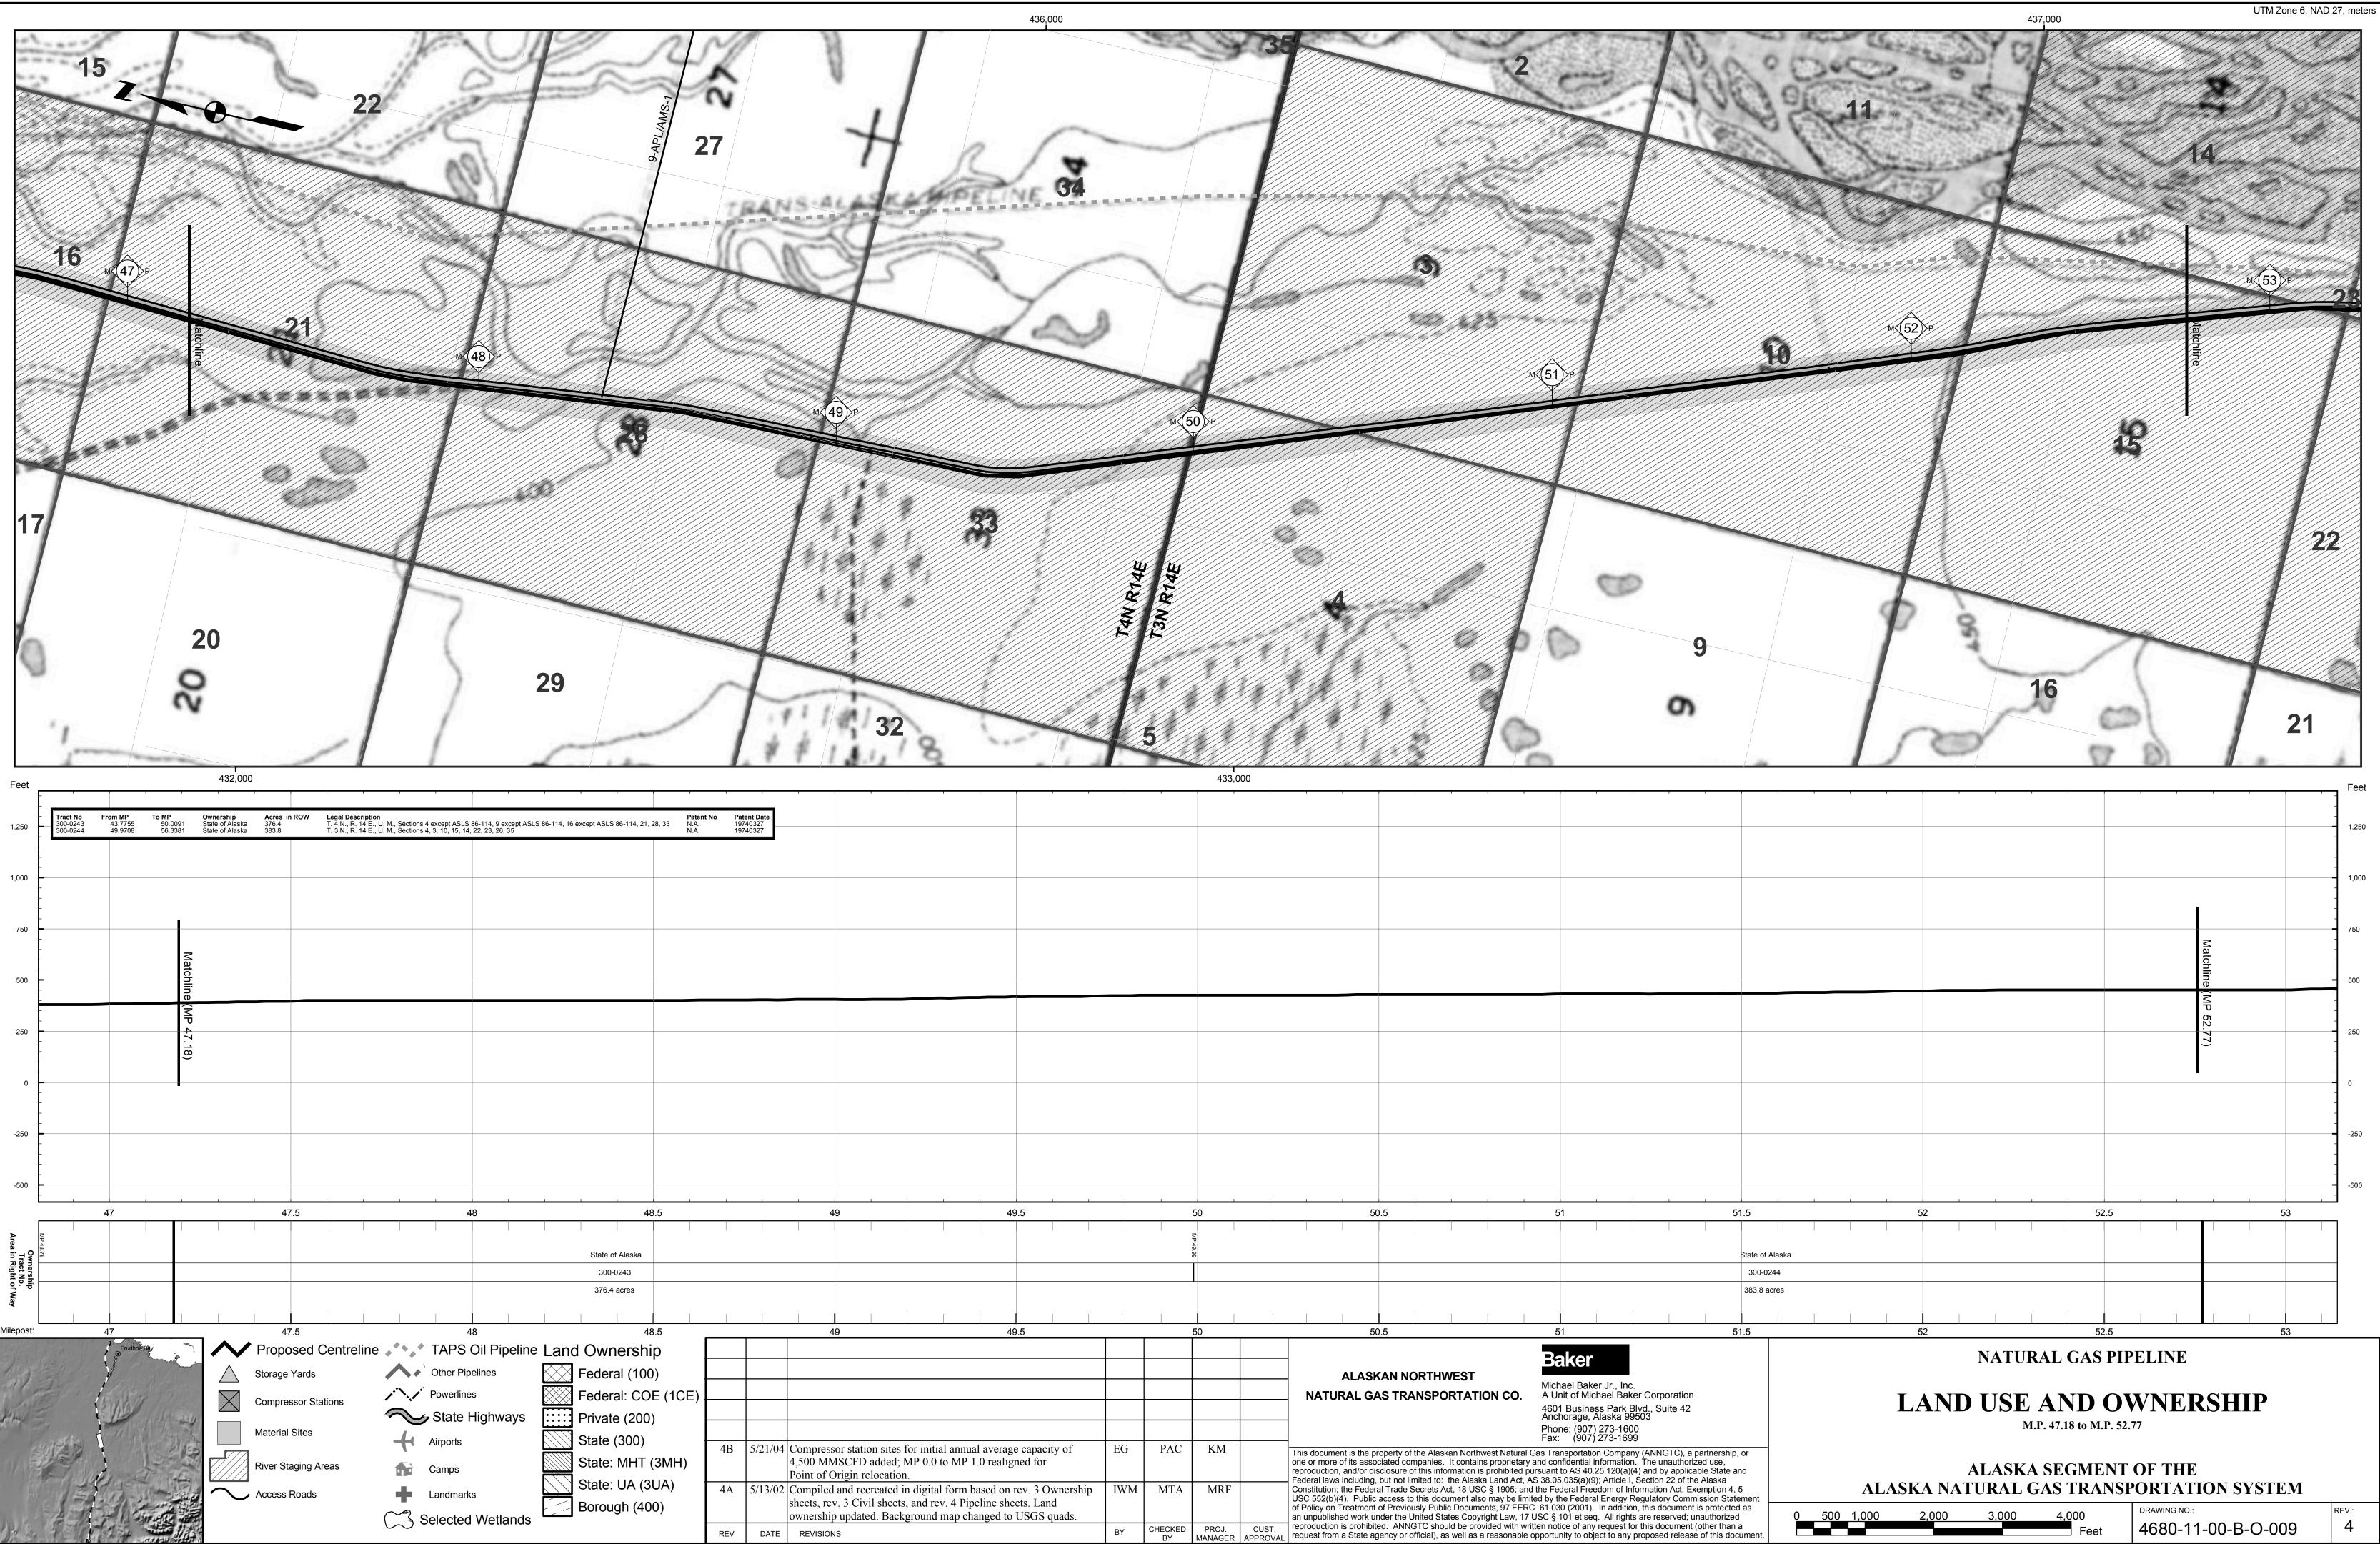

# Natural Gas Pipeline

# LAND USE and OWNERSHIP

Alaska Segments of the Alaska Natural Gas Transportation System

| 443,000                                                                                                                                          |                                           |            |               |           |                   |                                                                                           | 442,000                                                                                                                                                                                                                                                                                                                     | )                                                                                                                             |                                                                                                     |                                                                                         |                                                                                                |                                                                              |
|--------------------------------------------------------------------------------------------------------------------------------------------------|-------------------------------------------|------------|---------------|-----------|-------------------|-------------------------------------------------------------------------------------------|-----------------------------------------------------------------------------------------------------------------------------------------------------------------------------------------------------------------------------------------------------------------------------------------------------------------------------|-------------------------------------------------------------------------------------------------------------------------------|-----------------------------------------------------------------------------------------------------|-----------------------------------------------------------------------------------------|------------------------------------------------------------------------------------------------|------------------------------------------------------------------------------|
| 1-2 Alt                                                                                                                                          | 26                                        | 10         |               |           |                   |                                                                                           | 000                                                                                                                                                                                                                                                                                                                         |                                                                                                                               | 8                                                                                                   | 6.4                                                                                     | 280                                                                                            |                                                                              |
| 20/00                                                                                                                                            |                                           | M          |               |           |                   |                                                                                           |                                                                                                                                                                                                                                                                                                                             | 303                                                                                                                           | A.C.                                                                                                | 14                                                                                      |                                                                                                | 0                                                                            |
|                                                                                                                                                  |                                           | M.S        | 5. 1-3 Alt    |           |                   |                                                                                           | A SO                                                                                                                                                                                                                                                                                                                        | 1. 4                                                                                                                          | 34                                                                                                  |                                                                                         |                                                                                                | X                                                                            |
|                                                                                                                                                  |                                           |            |               |           |                   |                                                                                           |                                                                                                                                                                                                                                                                                                                             |                                                                                                                               |                                                                                                     | 11                                                                                      |                                                                                                |                                                                              |
|                                                                                                                                                  | M. A. |            |               | 27        |                   |                                                                                           |                                                                                                                                                                                                                                                                                                                             | 0                                                                                                                             |                                                                                                     |                                                                                         |                                                                                                |                                                                              |
|                                                                                                                                                  |                                           |            |               |           |                   |                                                                                           |                                                                                                                                                                                                                                                                                                                             |                                                                                                                               |                                                                                                     |                                                                                         |                                                                                                |                                                                              |
|                                                                                                                                                  |                                           |            | HAY-1         |           |                   |                                                                                           |                                                                                                                                                                                                                                                                                                                             |                                                                                                                               |                                                                                                     |                                                                                         |                                                                                                |                                                                              |
| 22                                                                                                                                               |                                           |            |               |           |                   |                                                                                           |                                                                                                                                                                                                                                                                                                                             |                                                                                                                               |                                                                                                     |                                                                                         |                                                                                                |                                                                              |
|                                                                                                                                                  |                                           |            |               |           |                   |                                                                                           |                                                                                                                                                                                                                                                                                                                             |                                                                                                                               | MK <b>4</b> P                                                                                       |                                                                                         |                                                                                                |                                                                              |
|                                                                                                                                                  |                                           |            |               |           |                   |                                                                                           |                                                                                                                                                                                                                                                                                                                             |                                                                                                                               |                                                                                                     |                                                                                         |                                                                                                |                                                                              |
|                                                                                                                                                  |                                           | ۹ <u>ز</u> |               |           |                   |                                                                                           | 28                                                                                                                                                                                                                                                                                                                          |                                                                                                                               |                                                                                                     |                                                                                         |                                                                                                |                                                                              |
|                                                                                                                                                  |                                           | 4          |               |           |                   |                                                                                           |                                                                                                                                                                                                                                                                                                                             |                                                                                                                               |                                                                                                     |                                                                                         |                                                                                                |                                                                              |
| 4                                                                                                                                                | 21                                        |            |               |           |                   |                                                                                           |                                                                                                                                                                                                                                                                                                                             |                                                                                                                               |                                                                                                     |                                                                                         |                                                                                                | 9                                                                            |
| 3                                                                                                                                                | 200                                       | 2          |               |           |                   |                                                                                           |                                                                                                                                                                                                                                                                                                                             |                                                                                                                               | 20                                                                                                  | 4                                                                                       | 1                                                                                              |                                                                              |
| 440,000                                                                                                                                          |                                           |            | 1.5           | -         |                   |                                                                                           | 4                                                                                                                                                                                                                                                                                                                           | 139,000                                                                                                                       | 23                                                                                                  |                                                                                         | 194                                                                                            | P                                                                            |
|                                                                                                                                                  |                                           |            |               | 1         | 1 1               | 1                                                                                         |                                                                                                                                                                                                                                                                                                                             | 1 1                                                                                                                           |                                                                                                     | - I - I -                                                                               | 1                                                                                              |                                                                              |
|                                                                                                                                                  |                                           |            |               |           |                   |                                                                                           |                                                                                                                                                                                                                                                                                                                             |                                                                                                                               |                                                                                                     |                                                                                         |                                                                                                |                                                                              |
|                                                                                                                                                  |                                           |            |               |           |                   |                                                                                           |                                                                                                                                                                                                                                                                                                                             |                                                                                                                               |                                                                                                     |                                                                                         |                                                                                                |                                                                              |
|                                                                                                                                                  |                                           |            |               |           |                   |                                                                                           |                                                                                                                                                                                                                                                                                                                             |                                                                                                                               |                                                                                                     |                                                                                         |                                                                                                |                                                                              |
|                                                                                                                                                  |                                           |            |               |           | Putiligayuk       |                                                                                           |                                                                                                                                                                                                                                                                                                                             |                                                                                                                               |                                                                                                     |                                                                                         |                                                                                                |                                                                              |
|                                                                                                                                                  |                                           |            |               |           | River             |                                                                                           |                                                                                                                                                                                                                                                                                                                             |                                                                                                                               |                                                                                                     |                                                                                         |                                                                                                |                                                                              |
|                                                                                                                                                  |                                           |            |               |           | (MP 3.2)          |                                                                                           |                                                                                                                                                                                                                                                                                                                             |                                                                                                                               |                                                                                                     |                                                                                         |                                                                                                |                                                                              |
|                                                                                                                                                  |                                           |            |               |           |                   |                                                                                           |                                                                                                                                                                                                                                                                                                                             |                                                                                                                               |                                                                                                     |                                                                                         |                                                                                                |                                                                              |
| 2                                                                                                                                                | 2.5                                       |            | 3             | 1         |                   | 3                                                                                         | 3.5                                                                                                                                                                                                                                                                                                                         | · · ·                                                                                                                         | 4                                                                                                   |                                                                                         | 1                                                                                              | 4.5                                                                          |
|                                                                                                                                                  | e of Alaska<br>00-0233                    |            |               |           |                   |                                                                                           |                                                                                                                                                                                                                                                                                                                             |                                                                                                                               |                                                                                                     |                                                                                         |                                                                                                |                                                                              |
|                                                                                                                                                  | 8.6 acres                                 |            |               |           |                   |                                                                                           |                                                                                                                                                                                                                                                                                                                             |                                                                                                                               |                                                                                                     |                                                                                         |                                                                                                |                                                                              |
| 2                                                                                                                                                | 5                                         |            | 3             |           |                   | 3                                                                                         | 9.5                                                                                                                                                                                                                                                                                                                         |                                                                                                                               | 4                                                                                                   |                                                                                         |                                                                                                | 4.5                                                                          |
|                                                                                                                                                  |                                           |            |               |           |                   |                                                                                           | ALASKAN NORTHV<br>AL GAS TRANSPO                                                                                                                                                                                                                                                                                            |                                                                                                                               | Baker<br>Michael Bak<br>A Unit of Mid                                                               | er Jr., Inc.                                                                            | Corporation                                                                                    |                                                                              |
|                                                                                                                                                  |                                           |            |               |           |                   |                                                                                           |                                                                                                                                                                                                                                                                                                                             |                                                                                                                               | 4601 Busine<br>Anchorage,<br>Phone: (907<br>Fax: (907                                               | ess Park Blv<br>Alaska 9950<br>) 273-1600<br>) 273-1699                                 | d., Suite 42<br>I3                                                                             |                                                                              |
| pressor station sites for initial annual<br>MMSCFD added; MP 0.0 to MP 1.0<br>t of Origin relocation.<br>piled and recreated in digital form bas | ) realigned for                           | EG         | PAC<br>MTA    | KM<br>MRF |                   | This document<br>one or more of<br>reproduction, a<br>Federal laws ir<br>Constitution; th | t is the property of the Alask<br>f its associated companies.<br>and/or disclosure of this info<br>ncluding, but not limited to:<br>ne Federal Trade Secrets A<br>b. Public access to this doct<br>eatment of Previously Publi<br>d work under the United Sta<br>s prohibited. ANNGTC shou<br>State agency or official), as | kan Northwest Natural<br>It contains proprietary<br>prmation is prohibited p<br>the Alaska Land Act,<br>ct, 18 USC § 1905; an | Gas Transportati<br>and confidential<br>pursuant to AS 40<br>AS 38.05.035(a)(9<br>d the Federal Fre | on Company (<br>information.<br>.25.120(a)(4)<br>9); Article I, Se<br>edom of Infor     | ANNGTC), a pa<br>The unauthorize<br>and by applicabl<br>action 22 of the A<br>mation Act, Exer | rtnership, or<br>d use,<br>e State and<br>Alaska<br>nption 4, 5              |
| s, rev. 3 Civil sheets, and rev. 4 Pipel<br>ership updated. Background map chan                                                                  | ine sheets. Land                          | BY         | CHECKED<br>BY | PROJ.     | CUST.<br>APPROVAL | USC 552(b)(4)<br>of Policy on Tr<br>an unpublished<br>reproduction is<br>request from a   | <ul> <li>Public access to this doct<br/>eatment of Previously Public<br/>d work under the United States<br/>prohibited. ANNGTC should<br/>State agency or official), as</li> </ul>                                                                                                                                          | ument also may be lim<br>ic Documents, 97 FER<br>ates Copyright Law, 17<br>uld be provided with w<br>s well as a reasonable   | ited by the Feder<br>C 61,030 (2001)<br>USC § 101 et se<br>ritten notice of an<br>opportunity to ob | al Energy Reg<br>In addition, f<br>q. All rights a<br>request for th<br>ject to any pro | ulatory Commis<br>his document is<br>re reserved; una<br>his document (o<br>posed release o    | sion Statemer<br>protected as<br>outhorized<br>ther than a<br>of this docume |

441,000

UTM Zone 6, NAD 27, meters

438,000

## LAND USE AND OWNERSHIP

M.P. 0.00 to M.P. 6.12

ALASKA SEGMENT OF THE ALASKA NATURAL GAS TRANSPORTATION SYSTEM

| sion Statement    |          |     |       |       |              |               |                    |       |
|-------------------|----------|-----|-------|-------|--------------|---------------|--------------------|-------|
| protected as      | 0        | 500 | 1 000 | 2 000 | 2 000        | 4 000         | DRAWING NO.:       | REV.: |
| authorized        | <u> </u> | 500 | 1,000 | 2,000 | <u>3,000</u> | <u>4,0</u> 00 |                    |       |
| ther than a       |          |     |       |       |              | Feet          | 4680-11-00-B-O-001 | 4     |
| of this document. |          |     |       |       |              |               |                    |       |