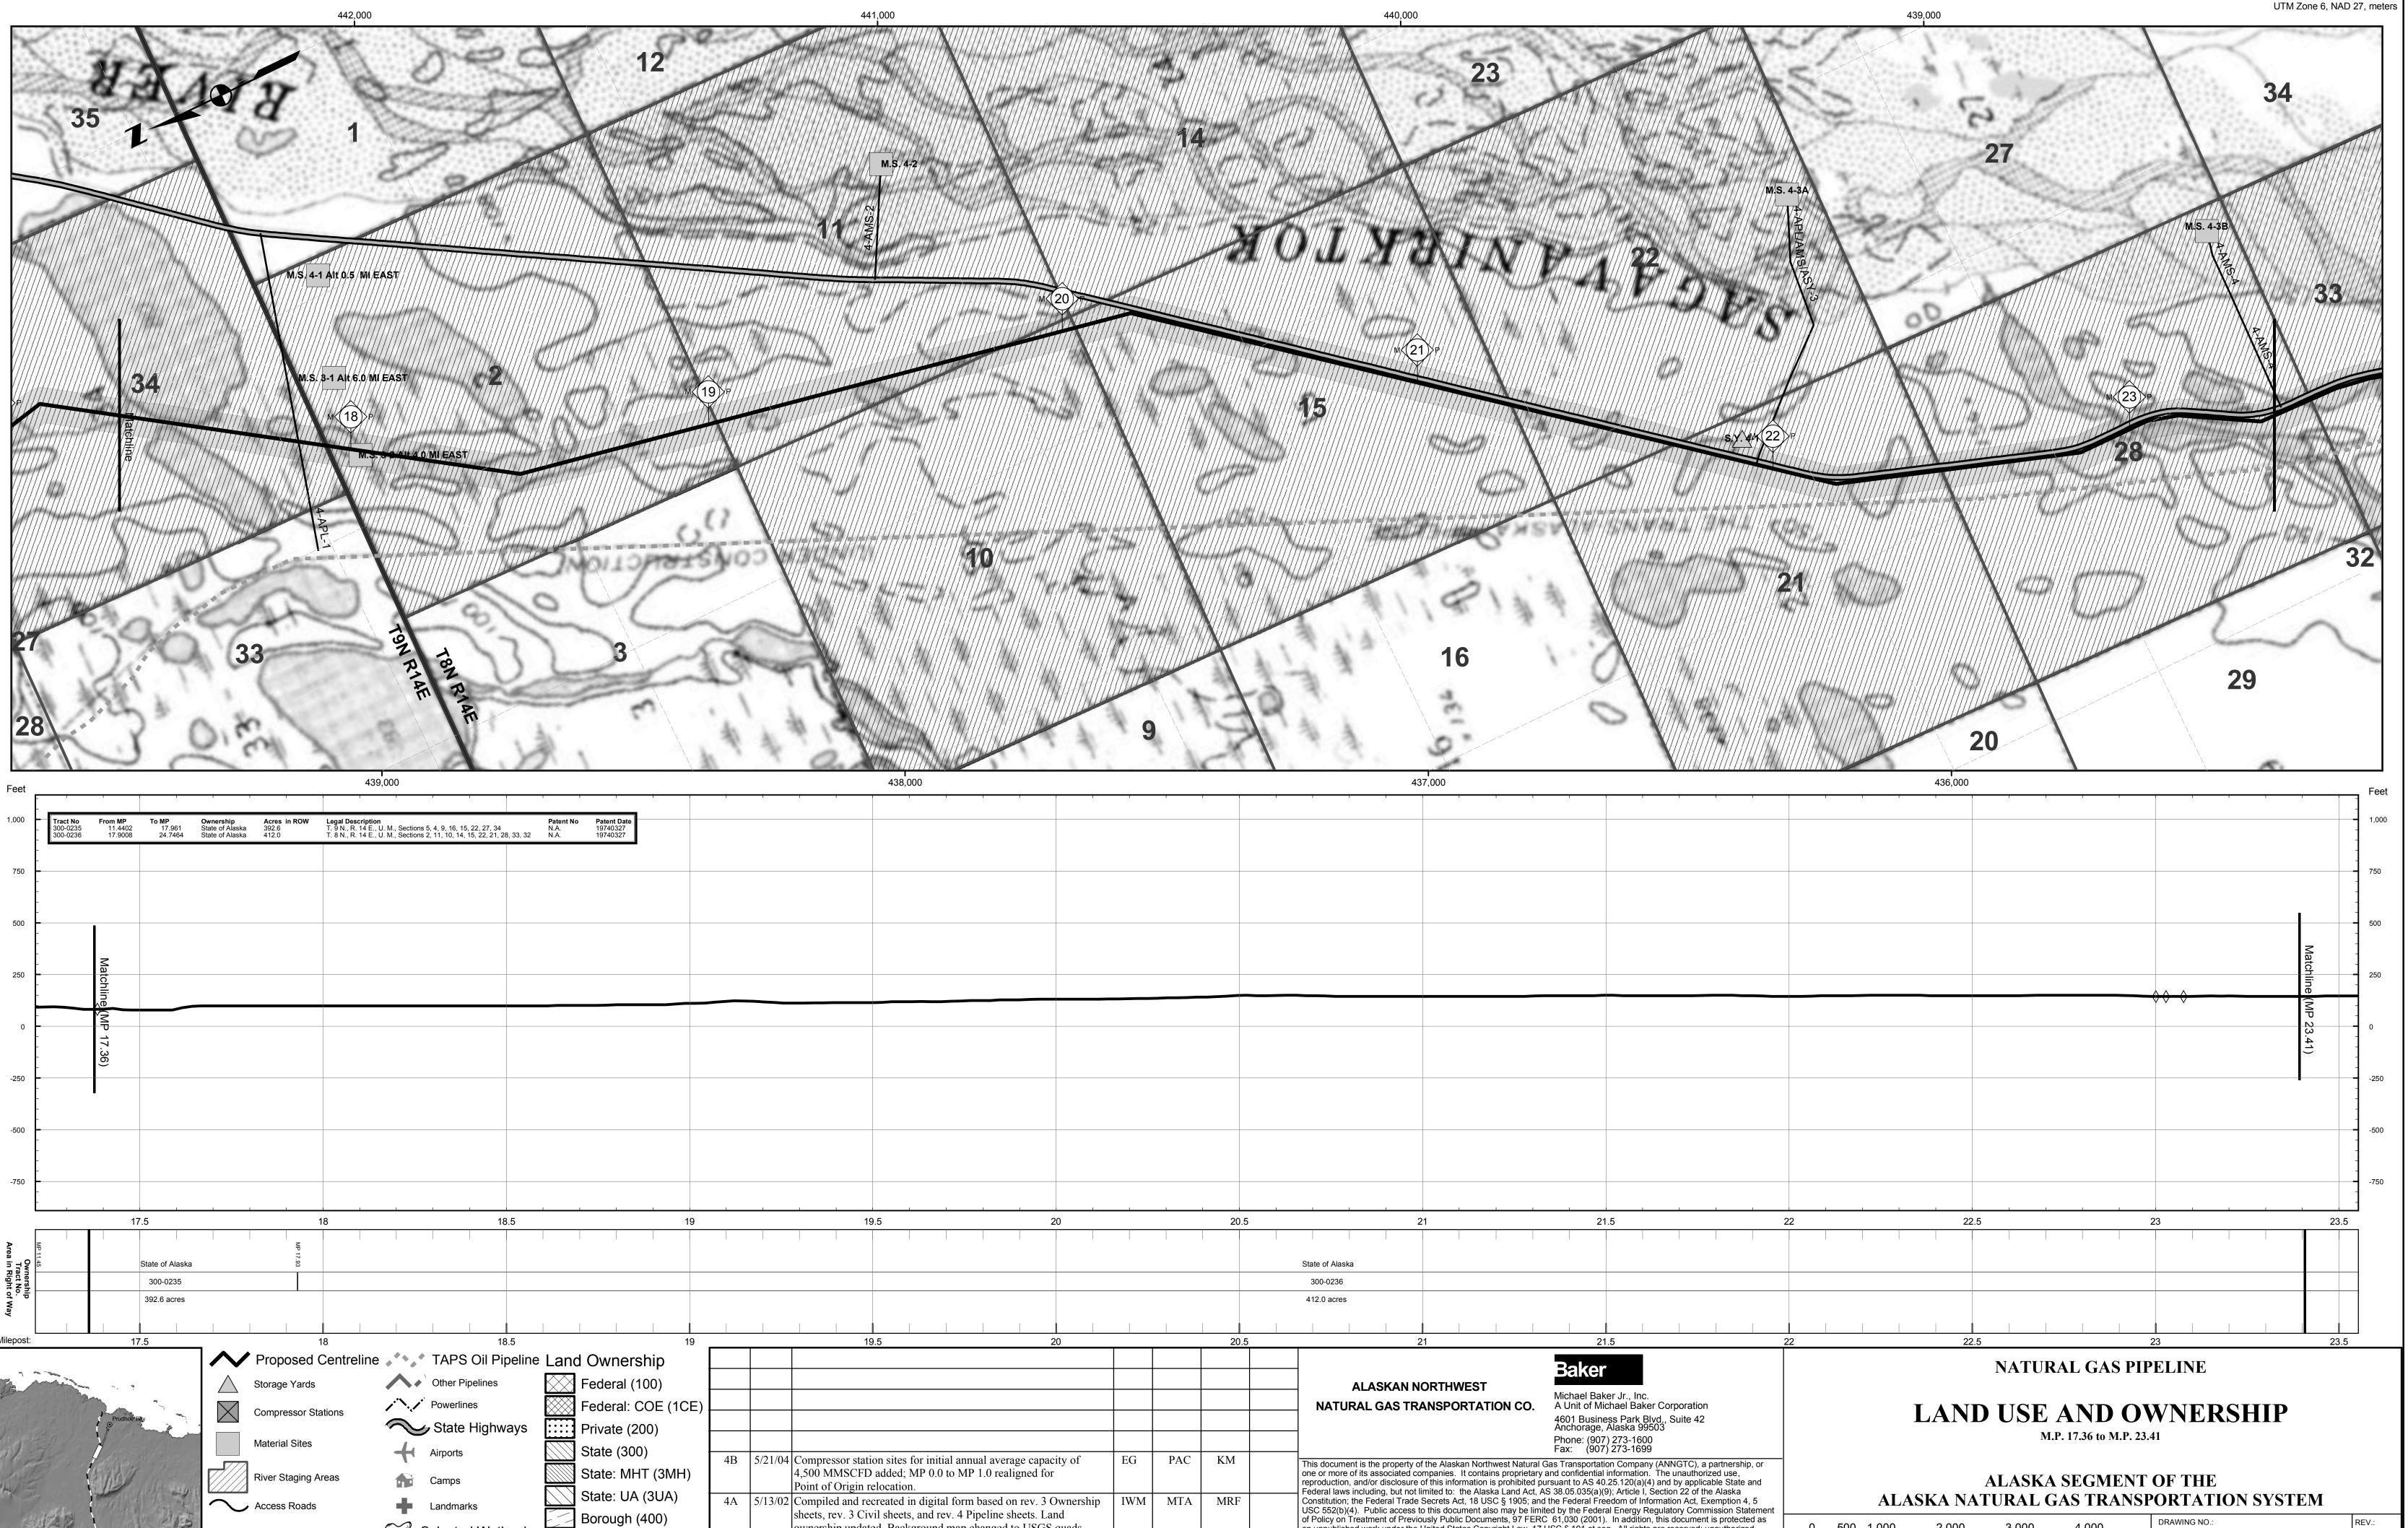

# LAND USE and OWNERSHIP

Alaska Segments of the Alaska Natural Gas Transportation System

| 443,000                                                                                                                                          |                                           |            |               |           |                   |                                                                                           | 442,000                                                                                                                                                                                                                                                                                                                     | )                                                                                                                             |                                                                                                     |                                                                                         |                                                                                                |                                                                              |
|--------------------------------------------------------------------------------------------------------------------------------------------------|-------------------------------------------|------------|---------------|-----------|-------------------|-------------------------------------------------------------------------------------------|-----------------------------------------------------------------------------------------------------------------------------------------------------------------------------------------------------------------------------------------------------------------------------------------------------------------------------|-------------------------------------------------------------------------------------------------------------------------------|-----------------------------------------------------------------------------------------------------|-----------------------------------------------------------------------------------------|------------------------------------------------------------------------------------------------|------------------------------------------------------------------------------|
| 1-2 Alt                                                                                                                                          | 26                                        | 10         |               |           |                   |                                                                                           | 000                                                                                                                                                                                                                                                                                                                         |                                                                                                                               | 8                                                                                                   | 6.4                                                                                     | 280                                                                                            |                                                                              |
| 20/00                                                                                                                                            |                                           | M          |               |           |                   |                                                                                           |                                                                                                                                                                                                                                                                                                                             | 303                                                                                                                           | A.C.                                                                                                | 14                                                                                      |                                                                                                | 0                                                                            |
|                                                                                                                                                  |                                           | M.S        | 5. 1-3 Alt    |           |                   |                                                                                           | A SO                                                                                                                                                                                                                                                                                                                        | 1. 4                                                                                                                          | 34                                                                                                  |                                                                                         |                                                                                                | X                                                                            |
|                                                                                                                                                  |                                           |            |               |           |                   |                                                                                           |                                                                                                                                                                                                                                                                                                                             |                                                                                                                               |                                                                                                     | 11                                                                                      |                                                                                                |                                                                              |
|                                                                                                                                                  | M. A. |            |               | 27        |                   |                                                                                           |                                                                                                                                                                                                                                                                                                                             | 0                                                                                                                             |                                                                                                     |                                                                                         |                                                                                                |                                                                              |
|                                                                                                                                                  |                                           |            |               |           |                   |                                                                                           |                                                                                                                                                                                                                                                                                                                             |                                                                                                                               |                                                                                                     |                                                                                         |                                                                                                |                                                                              |
|                                                                                                                                                  |                                           |            | HAY-1         |           |                   |                                                                                           |                                                                                                                                                                                                                                                                                                                             |                                                                                                                               |                                                                                                     |                                                                                         |                                                                                                |                                                                              |
| 22                                                                                                                                               |                                           |            |               |           |                   |                                                                                           |                                                                                                                                                                                                                                                                                                                             |                                                                                                                               |                                                                                                     |                                                                                         |                                                                                                |                                                                              |
|                                                                                                                                                  |                                           |            |               |           |                   |                                                                                           |                                                                                                                                                                                                                                                                                                                             |                                                                                                                               | MK <b>4</b> P                                                                                       |                                                                                         |                                                                                                |                                                                              |
|                                                                                                                                                  |                                           |            |               |           |                   |                                                                                           |                                                                                                                                                                                                                                                                                                                             |                                                                                                                               |                                                                                                     |                                                                                         |                                                                                                |                                                                              |
|                                                                                                                                                  |                                           | ۹ <u>ز</u> |               |           |                   |                                                                                           | 28                                                                                                                                                                                                                                                                                                                          |                                                                                                                               |                                                                                                     |                                                                                         |                                                                                                |                                                                              |
|                                                                                                                                                  |                                           | 4          |               |           |                   |                                                                                           |                                                                                                                                                                                                                                                                                                                             |                                                                                                                               |                                                                                                     |                                                                                         |                                                                                                |                                                                              |
| 4                                                                                                                                                | 21                                        |            |               |           |                   |                                                                                           |                                                                                                                                                                                                                                                                                                                             |                                                                                                                               |                                                                                                     |                                                                                         |                                                                                                | 9                                                                            |
| 3                                                                                                                                                | 200                                       | 2          |               |           |                   |                                                                                           |                                                                                                                                                                                                                                                                                                                             |                                                                                                                               | 20                                                                                                  | 4                                                                                       | 1                                                                                              |                                                                              |
| 440,000                                                                                                                                          |                                           |            | 1.5           | -         |                   |                                                                                           | 4                                                                                                                                                                                                                                                                                                                           | 139,000                                                                                                                       | 23                                                                                                  |                                                                                         | 194                                                                                            | P                                                                            |
|                                                                                                                                                  |                                           |            |               | 1         | 1 1               | 1                                                                                         |                                                                                                                                                                                                                                                                                                                             | 1 1                                                                                                                           |                                                                                                     | - I - I -                                                                               | 1                                                                                              |                                                                              |
|                                                                                                                                                  |                                           |            |               |           |                   |                                                                                           |                                                                                                                                                                                                                                                                                                                             |                                                                                                                               |                                                                                                     |                                                                                         |                                                                                                |                                                                              |
|                                                                                                                                                  |                                           |            |               |           |                   |                                                                                           |                                                                                                                                                                                                                                                                                                                             |                                                                                                                               |                                                                                                     |                                                                                         |                                                                                                |                                                                              |
|                                                                                                                                                  |                                           |            |               |           |                   |                                                                                           |                                                                                                                                                                                                                                                                                                                             |                                                                                                                               |                                                                                                     |                                                                                         |                                                                                                |                                                                              |
|                                                                                                                                                  |                                           |            |               |           | Putiligayuk       |                                                                                           |                                                                                                                                                                                                                                                                                                                             |                                                                                                                               |                                                                                                     |                                                                                         |                                                                                                |                                                                              |
|                                                                                                                                                  |                                           |            |               |           | River             |                                                                                           |                                                                                                                                                                                                                                                                                                                             |                                                                                                                               |                                                                                                     |                                                                                         |                                                                                                |                                                                              |
|                                                                                                                                                  |                                           |            |               |           | (MP 3.2)          |                                                                                           |                                                                                                                                                                                                                                                                                                                             |                                                                                                                               |                                                                                                     |                                                                                         |                                                                                                |                                                                              |
|                                                                                                                                                  |                                           |            |               |           |                   |                                                                                           |                                                                                                                                                                                                                                                                                                                             |                                                                                                                               |                                                                                                     |                                                                                         |                                                                                                |                                                                              |
| 2                                                                                                                                                | 2.5                                       |            | 3             | 1         |                   | 3                                                                                         | 3.5                                                                                                                                                                                                                                                                                                                         | · · ·                                                                                                                         | 4                                                                                                   |                                                                                         | 1                                                                                              | 4.5                                                                          |
|                                                                                                                                                  | e of Alaska<br>00-0233                    |            |               |           |                   |                                                                                           |                                                                                                                                                                                                                                                                                                                             |                                                                                                                               |                                                                                                     |                                                                                         |                                                                                                |                                                                              |
|                                                                                                                                                  | 8.6 acres                                 |            |               |           |                   |                                                                                           |                                                                                                                                                                                                                                                                                                                             |                                                                                                                               |                                                                                                     |                                                                                         |                                                                                                |                                                                              |
| 2                                                                                                                                                | 5                                         |            | 3             |           |                   | 3                                                                                         | 9.5                                                                                                                                                                                                                                                                                                                         |                                                                                                                               | 4                                                                                                   |                                                                                         |                                                                                                | 4.5                                                                          |
|                                                                                                                                                  |                                           |            |               |           |                   |                                                                                           | ALASKAN NORTHV<br>AL GAS TRANSPO                                                                                                                                                                                                                                                                                            |                                                                                                                               | Baker<br>Michael Bak<br>A Unit of Mid                                                               | er Jr., Inc.                                                                            | Corporation                                                                                    |                                                                              |
|                                                                                                                                                  |                                           |            |               |           |                   |                                                                                           |                                                                                                                                                                                                                                                                                                                             |                                                                                                                               | 4601 Busine<br>Anchorage,<br>Phone: (907<br>Fax: (907                                               | ess Park Blv<br>Alaska 9950<br>) 273-1600<br>) 273-1699                                 | d., Suite 42<br>I3                                                                             |                                                                              |
| pressor station sites for initial annual<br>MMSCFD added; MP 0.0 to MP 1.0<br>t of Origin relocation.<br>piled and recreated in digital form bas | ) realigned for                           | EG         | PAC<br>MTA    | KM<br>MRF |                   | This document<br>one or more of<br>reproduction, a<br>Federal laws ir<br>Constitution; th | t is the property of the Alask<br>f its associated companies.<br>and/or disclosure of this info<br>ncluding, but not limited to:<br>ne Federal Trade Secrets A<br>b. Public access to this doct<br>eatment of Previously Publi<br>d work under the United Sta<br>s prohibited. ANNGTC shou<br>State agency or official), as | kan Northwest Natural<br>It contains proprietary<br>prmation is prohibited p<br>the Alaska Land Act,<br>ct, 18 USC § 1905; an | Gas Transportati<br>and confidential<br>pursuant to AS 40<br>AS 38.05.035(a)(9<br>d the Federal Fre | on Company (<br>information.<br>.25.120(a)(4)<br>9); Article I, Se<br>edom of Infor     | ANNGTC), a pa<br>The unauthorize<br>and by applicabl<br>action 22 of the A<br>mation Act, Exer | rtnership, or<br>d use,<br>e State and<br>Alaska<br>nption 4, 5              |
| s, rev. 3 Civil sheets, and rev. 4 Pipel<br>ership updated. Background map chan                                                                  | ine sheets. Land                          | BY         | CHECKED<br>BY | PROJ.     | CUST.<br>APPROVAL | USC 552(b)(4)<br>of Policy on Tr<br>an unpublished<br>reproduction is<br>request from a   | <ul> <li>Public access to this doct<br/>eatment of Previously Public<br/>d work under the United States<br/>prohibited. ANNGTC should<br/>State agency or official), as</li> </ul>                                                                                                                                          | ument also may be lim<br>ic Documents, 97 FER<br>ates Copyright Law, 17<br>uld be provided with w<br>s well as a reasonable   | ited by the Feder<br>C 61,030 (2001)<br>USC § 101 et se<br>ritten notice of an<br>opportunity to ob | al Energy Reg<br>In addition, f<br>q. All rights a<br>request for th<br>ject to any pro | ulatory Commis<br>his document is<br>re reserved; una<br>his document (o<br>posed release o    | sion Statemer<br>protected as<br>outhorized<br>ther than a<br>of this docume |

441,000

UTM Zone 6, NAD 27, meters

438,000