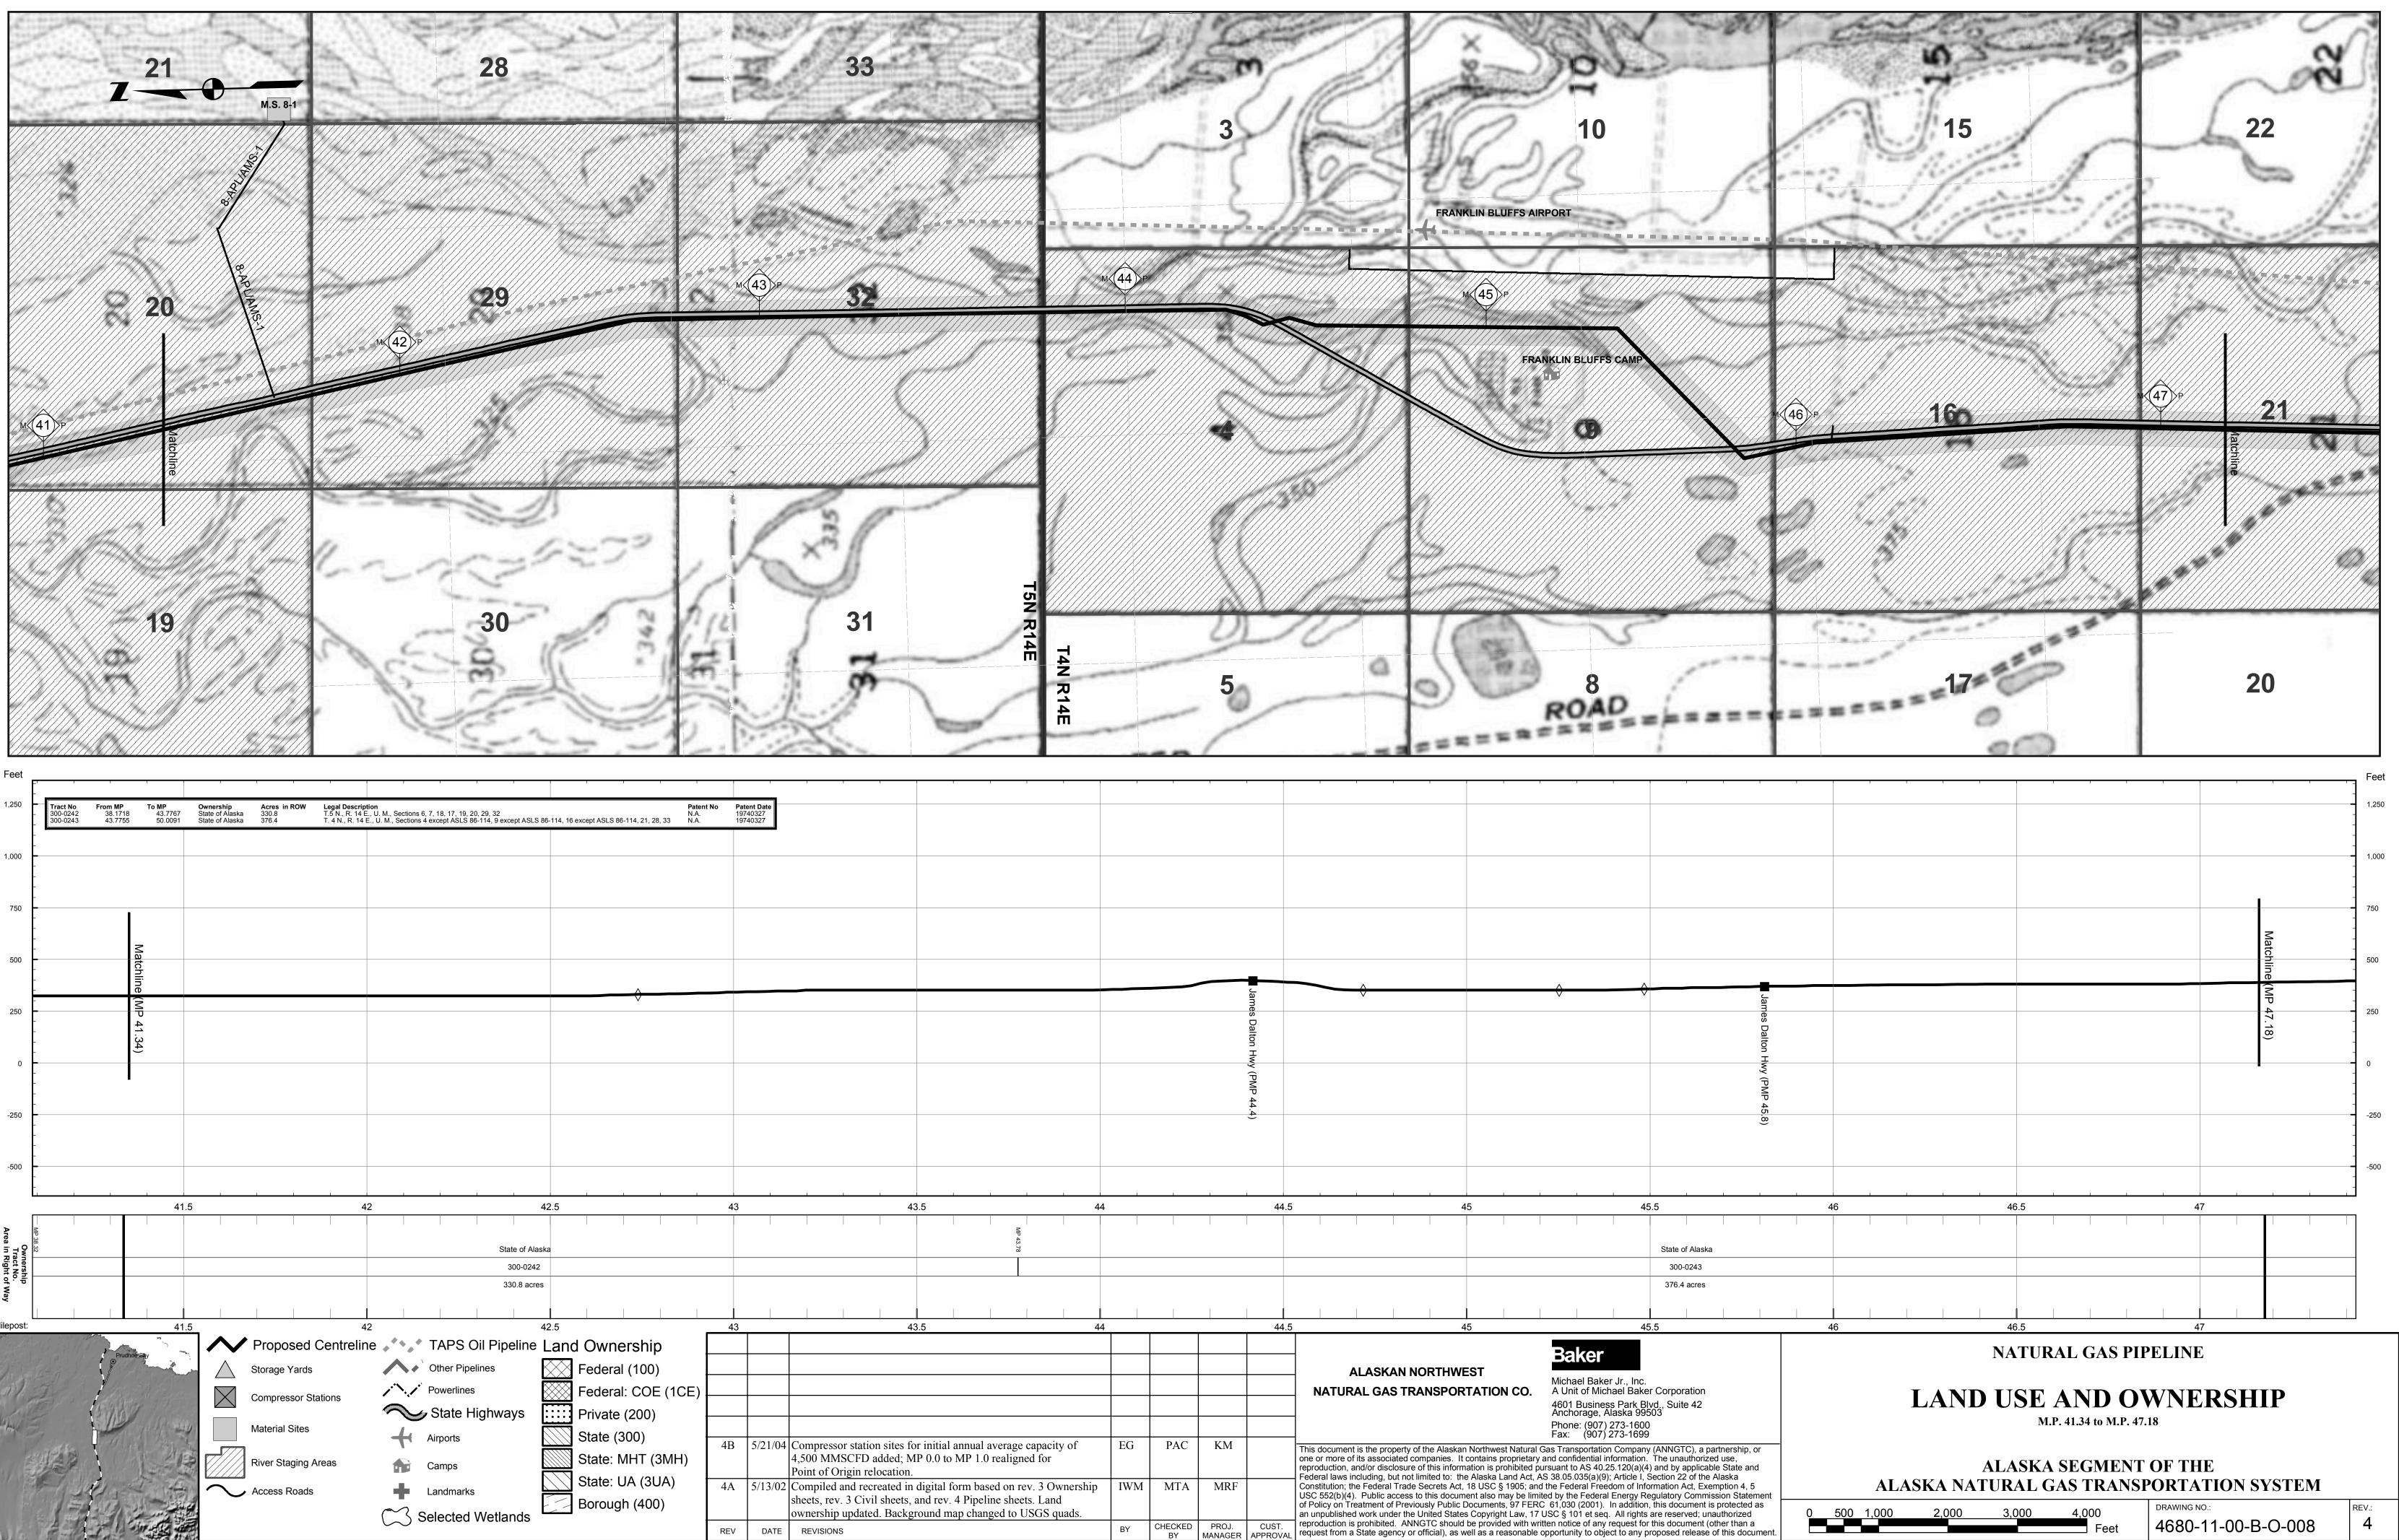

# Natural Gas Pipeline

# LAND USE and OWNERSHIP

Alaska Segments of the Alaska Natural Gas Transportation System

| 443,000                                                                                                                                          |                                           |            |               |           |                   |                                                                                           | 442,000                                                                                                                                                                                                                                                                                                                     | )                                                                                                                             |                                                                                                     |                                                                                         |                                                                                                |                                                                              |
|--------------------------------------------------------------------------------------------------------------------------------------------------|-------------------------------------------|------------|---------------|-----------|-------------------|-------------------------------------------------------------------------------------------|-----------------------------------------------------------------------------------------------------------------------------------------------------------------------------------------------------------------------------------------------------------------------------------------------------------------------------|-------------------------------------------------------------------------------------------------------------------------------|-----------------------------------------------------------------------------------------------------|-----------------------------------------------------------------------------------------|------------------------------------------------------------------------------------------------|------------------------------------------------------------------------------|
| 1-2 Alt                                                                                                                                          | 26                                        | 10         |               |           |                   |                                                                                           | 000                                                                                                                                                                                                                                                                                                                         |                                                                                                                               | 8                                                                                                   | 6.4                                                                                     | 280                                                                                            |                                                                              |
| 20/00                                                                                                                                            |                                           | M          |               |           |                   |                                                                                           |                                                                                                                                                                                                                                                                                                                             | 303                                                                                                                           | A.C.                                                                                                | 14                                                                                      |                                                                                                | 0                                                                            |
|                                                                                                                                                  |                                           | M.S        | 5. 1-3 Alt    |           |                   |                                                                                           | A SO                                                                                                                                                                                                                                                                                                                        | 1. 4                                                                                                                          | 34                                                                                                  |                                                                                         |                                                                                                | X                                                                            |
|                                                                                                                                                  |                                           |            |               |           |                   |                                                                                           |                                                                                                                                                                                                                                                                                                                             |                                                                                                                               |                                                                                                     | 11                                                                                      |                                                                                                |                                                                              |
|                                                                                                                                                  | M. A. |            |               | 27        |                   |                                                                                           |                                                                                                                                                                                                                                                                                                                             | 0                                                                                                                             |                                                                                                     |                                                                                         |                                                                                                |                                                                              |
|                                                                                                                                                  |                                           |            |               |           |                   |                                                                                           |                                                                                                                                                                                                                                                                                                                             |                                                                                                                               |                                                                                                     |                                                                                         |                                                                                                |                                                                              |
|                                                                                                                                                  |                                           |            | HAY-1         |           |                   |                                                                                           |                                                                                                                                                                                                                                                                                                                             |                                                                                                                               |                                                                                                     |                                                                                         |                                                                                                |                                                                              |
| 22                                                                                                                                               |                                           |            |               |           |                   |                                                                                           |                                                                                                                                                                                                                                                                                                                             |                                                                                                                               |                                                                                                     |                                                                                         |                                                                                                |                                                                              |
|                                                                                                                                                  |                                           |            |               |           |                   |                                                                                           |                                                                                                                                                                                                                                                                                                                             |                                                                                                                               | MK <b>4</b> P                                                                                       |                                                                                         |                                                                                                |                                                                              |
|                                                                                                                                                  |                                           |            |               |           |                   |                                                                                           |                                                                                                                                                                                                                                                                                                                             |                                                                                                                               |                                                                                                     |                                                                                         |                                                                                                |                                                                              |
|                                                                                                                                                  |                                           | ۹ <u>ز</u> |               |           |                   |                                                                                           | 28                                                                                                                                                                                                                                                                                                                          |                                                                                                                               |                                                                                                     |                                                                                         |                                                                                                |                                                                              |
|                                                                                                                                                  |                                           | 4          |               |           |                   |                                                                                           |                                                                                                                                                                                                                                                                                                                             |                                                                                                                               |                                                                                                     |                                                                                         |                                                                                                |                                                                              |
| 4                                                                                                                                                | 21                                        |            |               |           |                   |                                                                                           |                                                                                                                                                                                                                                                                                                                             |                                                                                                                               |                                                                                                     |                                                                                         |                                                                                                | 9                                                                            |
| 3                                                                                                                                                | 200                                       | 2          |               |           |                   |                                                                                           |                                                                                                                                                                                                                                                                                                                             |                                                                                                                               | 20                                                                                                  | 4                                                                                       | 1                                                                                              |                                                                              |
| 440,000                                                                                                                                          |                                           |            | 1.5           | -         |                   |                                                                                           | 4                                                                                                                                                                                                                                                                                                                           | 139,000                                                                                                                       | 23                                                                                                  |                                                                                         | 194                                                                                            | P                                                                            |
|                                                                                                                                                  |                                           |            |               | 1         | 1 1               | 1                                                                                         |                                                                                                                                                                                                                                                                                                                             | 1 1                                                                                                                           |                                                                                                     | - I - I -                                                                               | 1                                                                                              |                                                                              |
|                                                                                                                                                  |                                           |            |               |           |                   |                                                                                           |                                                                                                                                                                                                                                                                                                                             |                                                                                                                               |                                                                                                     |                                                                                         |                                                                                                |                                                                              |
|                                                                                                                                                  |                                           |            |               |           |                   |                                                                                           |                                                                                                                                                                                                                                                                                                                             |                                                                                                                               |                                                                                                     |                                                                                         |                                                                                                |                                                                              |
|                                                                                                                                                  |                                           |            |               |           |                   |                                                                                           |                                                                                                                                                                                                                                                                                                                             |                                                                                                                               |                                                                                                     |                                                                                         |                                                                                                |                                                                              |
|                                                                                                                                                  |                                           |            |               |           | Putiligayuk       |                                                                                           |                                                                                                                                                                                                                                                                                                                             |                                                                                                                               |                                                                                                     |                                                                                         |                                                                                                |                                                                              |
|                                                                                                                                                  |                                           |            |               |           | River             |                                                                                           |                                                                                                                                                                                                                                                                                                                             |                                                                                                                               |                                                                                                     |                                                                                         |                                                                                                |                                                                              |
|                                                                                                                                                  |                                           |            |               |           | (MP 3.2)          |                                                                                           |                                                                                                                                                                                                                                                                                                                             |                                                                                                                               |                                                                                                     |                                                                                         |                                                                                                |                                                                              |
|                                                                                                                                                  |                                           |            |               |           |                   |                                                                                           |                                                                                                                                                                                                                                                                                                                             |                                                                                                                               |                                                                                                     |                                                                                         |                                                                                                |                                                                              |
| 2                                                                                                                                                | 2.5                                       |            | 3             | 1         |                   | 3                                                                                         | 3.5                                                                                                                                                                                                                                                                                                                         | · · ·                                                                                                                         | 4                                                                                                   |                                                                                         | 1                                                                                              | 4.5                                                                          |
|                                                                                                                                                  | e of Alaska<br>00-0233                    |            |               |           |                   |                                                                                           |                                                                                                                                                                                                                                                                                                                             |                                                                                                                               |                                                                                                     |                                                                                         |                                                                                                |                                                                              |
|                                                                                                                                                  | 8.6 acres                                 |            |               |           |                   |                                                                                           |                                                                                                                                                                                                                                                                                                                             |                                                                                                                               |                                                                                                     |                                                                                         |                                                                                                |                                                                              |
| 2                                                                                                                                                | 5                                         |            | 3             |           |                   | 3                                                                                         | 9.5                                                                                                                                                                                                                                                                                                                         |                                                                                                                               | 4                                                                                                   |                                                                                         |                                                                                                | 4.5                                                                          |
|                                                                                                                                                  |                                           |            |               |           |                   |                                                                                           | ALASKAN NORTHV<br>AL GAS TRANSPO                                                                                                                                                                                                                                                                                            |                                                                                                                               | Baker<br>Michael Bak<br>A Unit of Mid                                                               | er Jr., Inc.                                                                            | Corporation                                                                                    |                                                                              |
|                                                                                                                                                  |                                           |            |               |           |                   |                                                                                           |                                                                                                                                                                                                                                                                                                                             |                                                                                                                               | 4601 Busine<br>Anchorage,<br>Phone: (907<br>Fax: (907                                               | ess Park Blv<br>Alaska 9950<br>) 273-1600<br>) 273-1699                                 | d., Suite 42<br>I3                                                                             |                                                                              |
| pressor station sites for initial annual<br>MMSCFD added; MP 0.0 to MP 1.0<br>t of Origin relocation.<br>piled and recreated in digital form bas | ) realigned for                           | EG         | PAC<br>MTA    | KM<br>MRF |                   | This document<br>one or more of<br>reproduction, a<br>Federal laws ir<br>Constitution; th | t is the property of the Alask<br>f its associated companies.<br>and/or disclosure of this info<br>ncluding, but not limited to:<br>ne Federal Trade Secrets A<br>b. Public access to this doct<br>eatment of Previously Publi<br>d work under the United Sta<br>s prohibited. ANNGTC shou<br>State agency or official), as | kan Northwest Natural<br>It contains proprietary<br>prmation is prohibited p<br>the Alaska Land Act,<br>ct, 18 USC § 1905; an | Gas Transportati<br>and confidential<br>pursuant to AS 40<br>AS 38.05.035(a)(9<br>d the Federal Fre | on Company (<br>information.<br>.25.120(a)(4)<br>9); Article I, Se<br>edom of Infor     | ANNGTC), a pa<br>The unauthorize<br>and by applicabl<br>action 22 of the A<br>mation Act, Exer | rtnership, or<br>d use,<br>e State and<br>Alaska<br>nption 4, 5              |
| s, rev. 3 Civil sheets, and rev. 4 Pipel<br>ership updated. Background map chan                                                                  | ine sheets. Land                          | BY         | CHECKED<br>BY | PROJ.     | CUST.<br>APPROVAL | USC 552(b)(4)<br>of Policy on Tr<br>an unpublished<br>reproduction is<br>request from a   | <ul> <li>Public access to this doct<br/>eatment of Previously Public<br/>d work under the United States<br/>prohibited. ANNGTC should<br/>State agency or official), as</li> </ul>                                                                                                                                          | ument also may be lim<br>ic Documents, 97 FER<br>ates Copyright Law, 17<br>uld be provided with w<br>s well as a reasonable   | ited by the Feder<br>C 61,030 (2001)<br>USC § 101 et se<br>ritten notice of an<br>opportunity to ob | al Energy Reg<br>In addition, f<br>q. All rights a<br>request for th<br>ject to any pro | ulatory Commis<br>his document is<br>re reserved; una<br>his document (o<br>posed release o    | sion Statemer<br>protected as<br>outhorized<br>ther than a<br>of this docume |

441,000

UTM Zone 6, NAD 27, meters

438,000

## LAND USE AND OWNERSHIP

M.P. 0.00 to M.P. 6.12

ALASKA SEGMENT OF THE ALASKA NATURAL GAS TRANSPORTATION SYSTEM

| sion Statement    |          |     |       |       |              |               |                    |       |
|-------------------|----------|-----|-------|-------|--------------|---------------|--------------------|-------|
| protected as      | 0        | 500 | 1 000 | 2 000 | 2 000        | 4 000         | DRAWING NO.:       | REV.: |
| authorized        | <u> </u> | 500 | 1,000 | 2,000 | <u>3,000</u> | <u>4,0</u> 00 |                    |       |
| ther than a       |          |     |       |       |              | Feet          | 4680-11-00-B-O-001 | 4     |
| of this document. |          |     |       |       |              |               |                    |       |