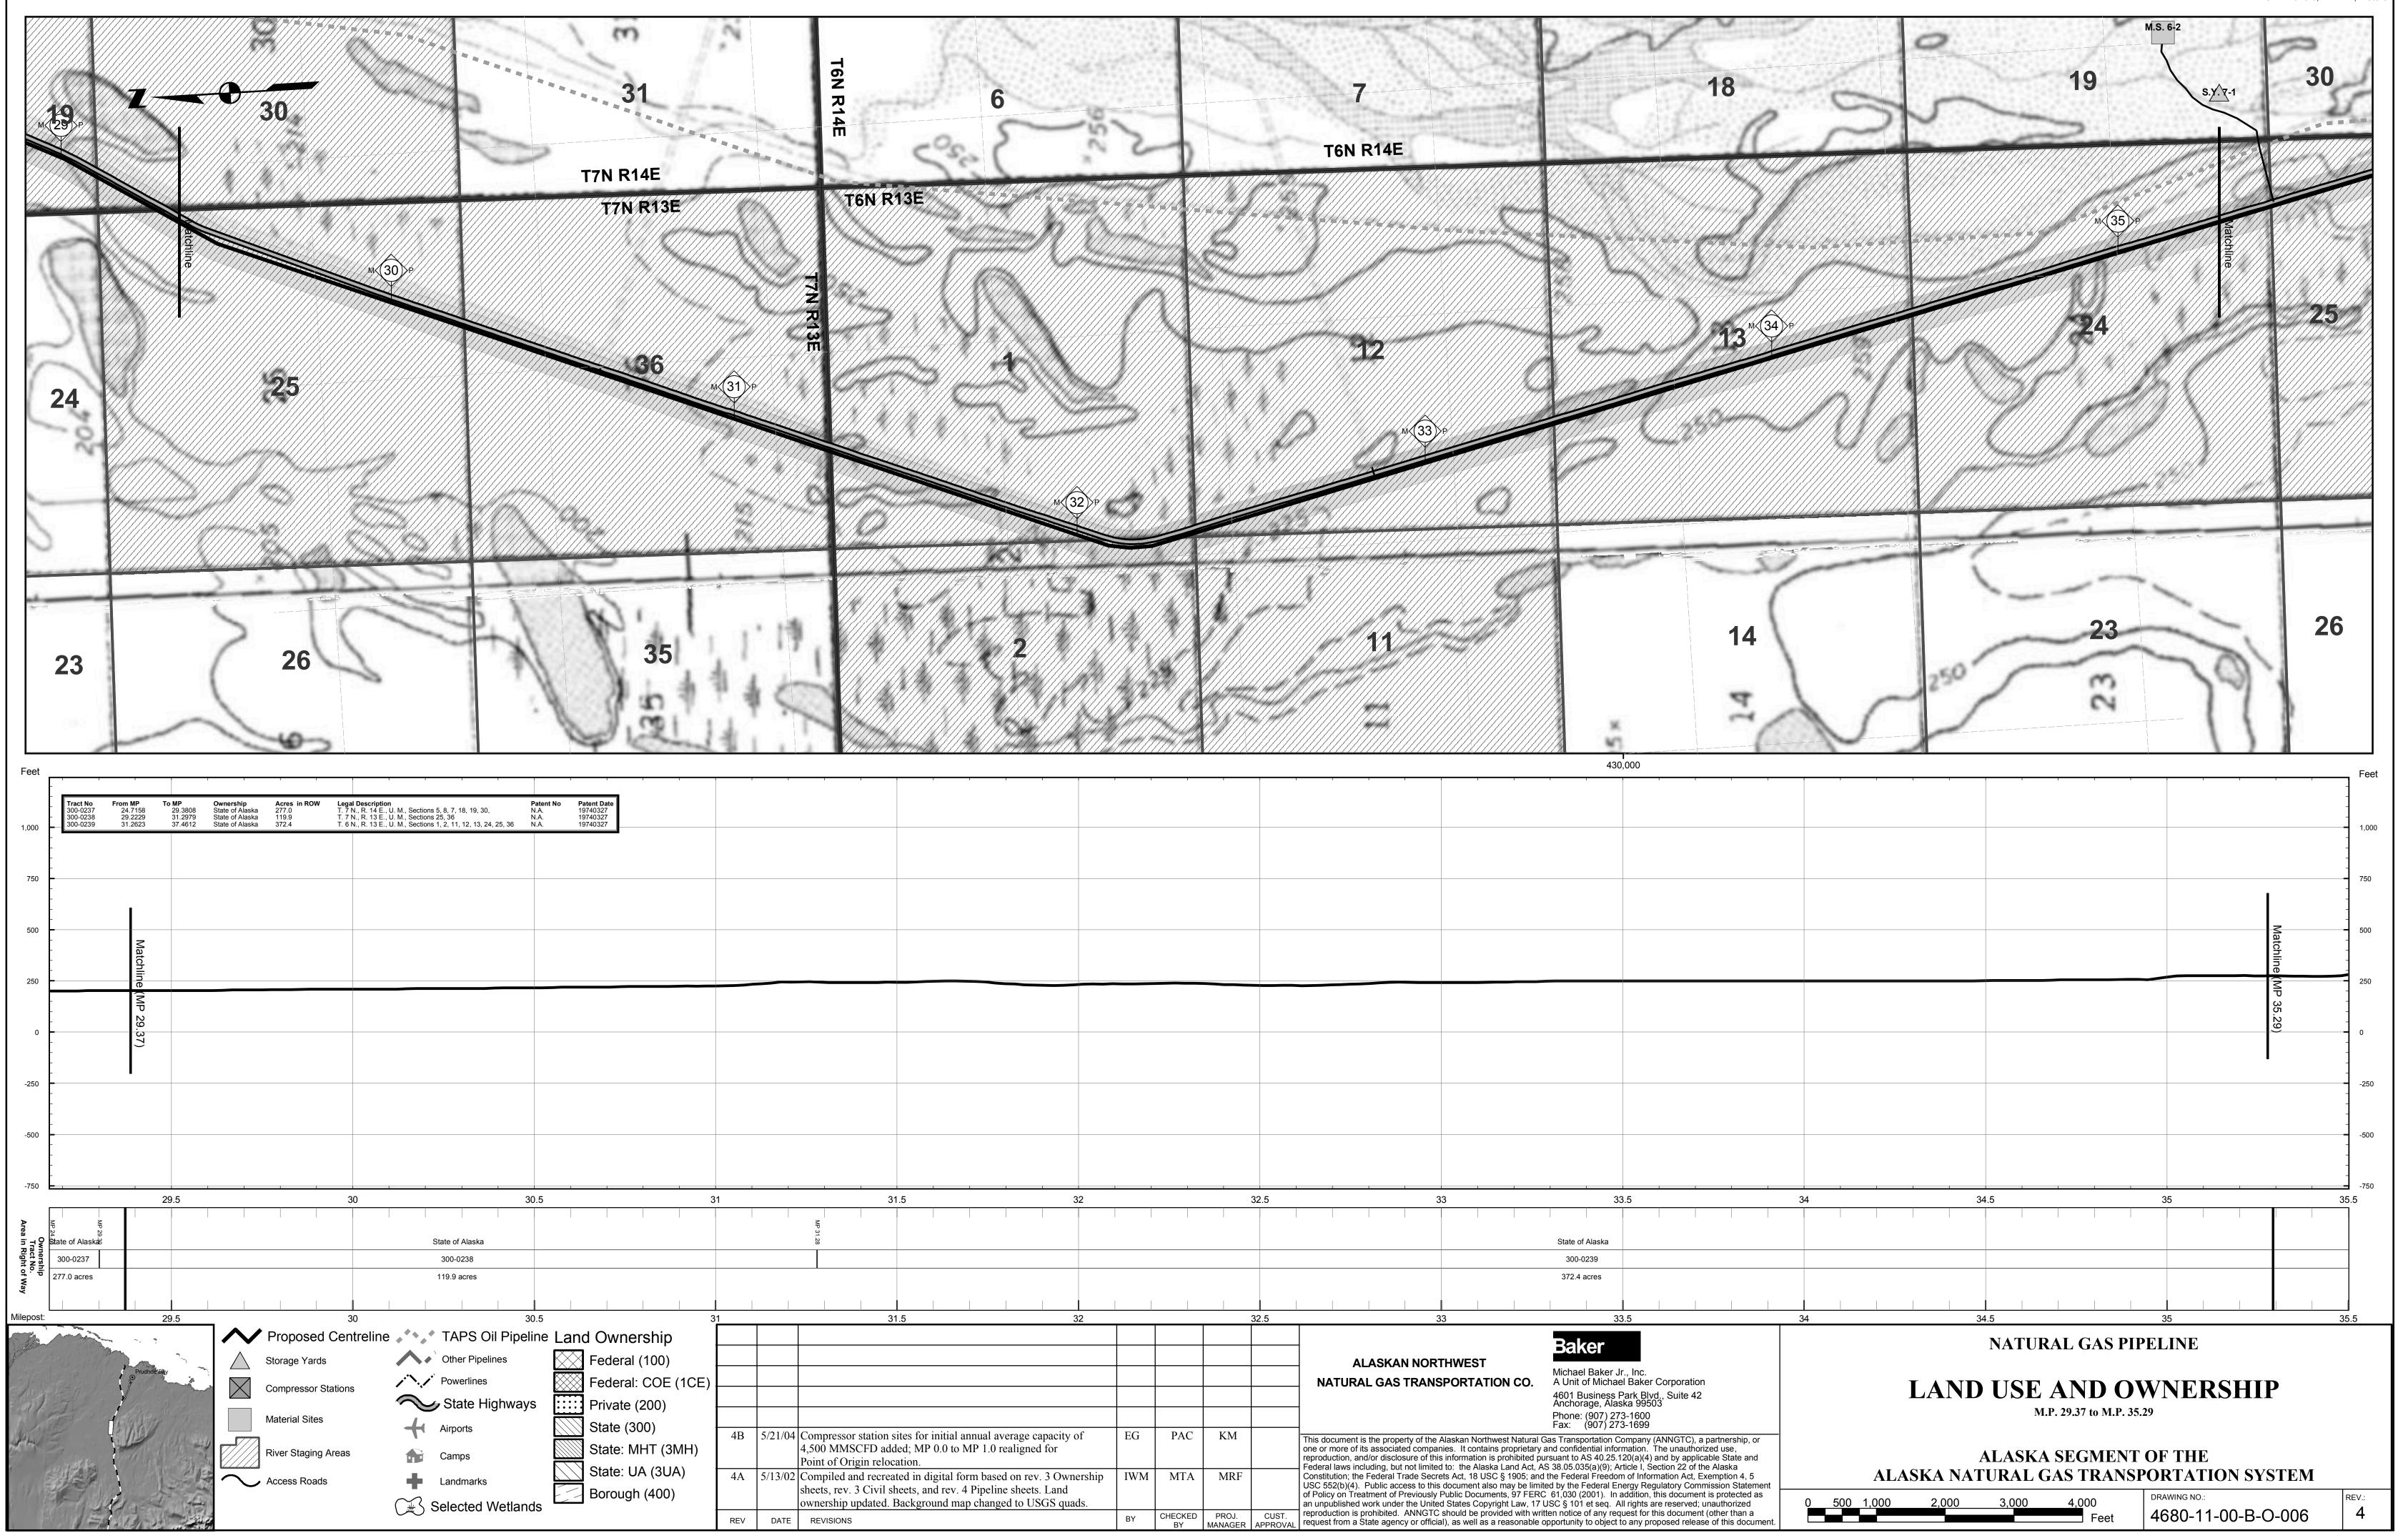

<br>ASKAN NOR<br>ASKAN NOR | 27   | T. T.     |             |
| es<br>THWES                                                         |      | RARE<br>1 |             |
|                                                                     |      | 2         | 7<br>M.S. E |
|                                                                     |      |           | 5-3B        |
| Bake<br>Michael E<br>A Unit of<br>4601 Bus<br>Anchorag              |      |           |             |
| Baker Jr.,<br>Michael B                                             | 27.5 |           |             |
| Inc.<br>Baker Corp<br>rk Blvd., S<br>a 99503                        |      |           | APLIAN      |
|                                                                     |      |           | 1 Ha        |







| 1 1          |                  | 1 1                                   | 1 1                                              |    | I   | 1 1     | I        |       | 1 1                                                                  |                                 | 1                                     | 1                                     |                                   | I                                 | I                                      | I                                   | - I                                |                                                          | 1                                      |
|--------------|------------------|---------------------------------------|--------------------------------------------------|----|-----|---------|---------