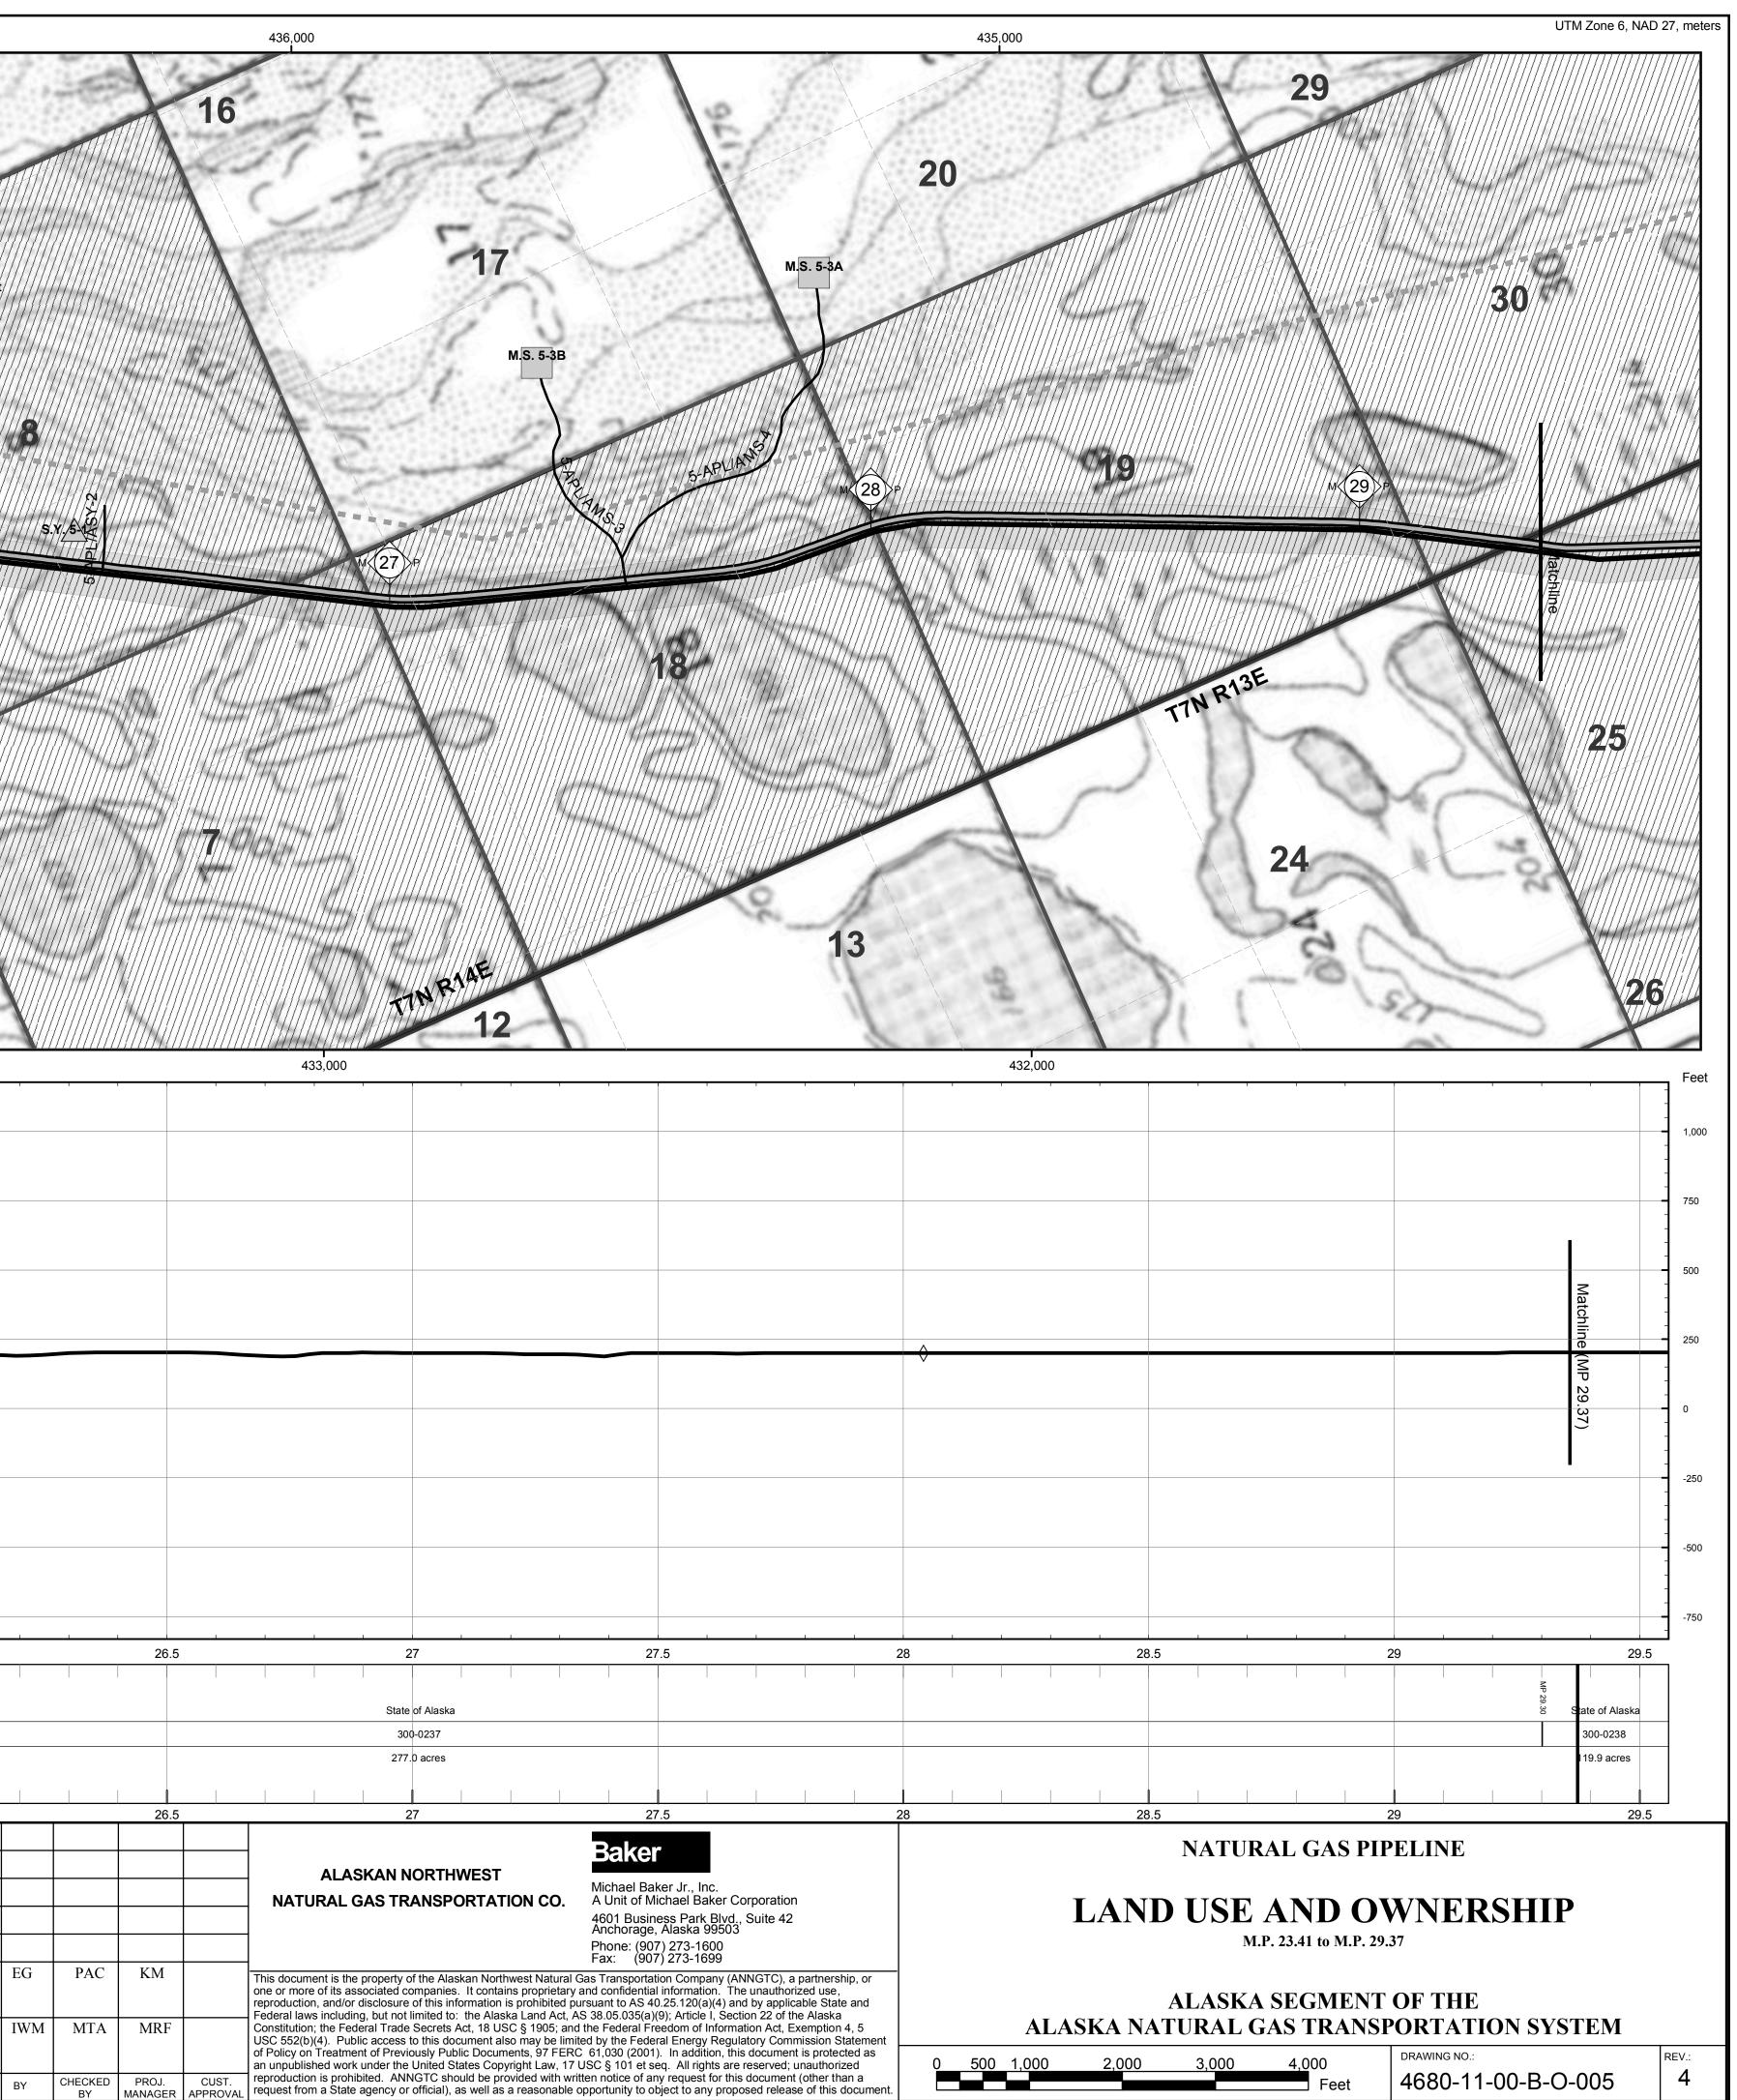

27<br>ASKAN NOR<br>ASKAN NOR | 27   | T. T.     |             |
| es<br>THWES                                                         |      | RARE<br>1 |             |
|                                                                     |      | 2         | 7<br>M.S. E |
|                                                                     |      |           | 5-3B        |
| Bake<br>Michael E<br>A Unit of<br>4601 Bus<br>Anchorag              |      |           |             |
| Baker Jr.,<br>Michael B                                             | 27.5 |           |             |
| Inc.<br>Baker Corp<br>rk Blvd., S<br>a 99503                        |      |           | APLIAN      |
|                                                                     |      |           | 1 Ha        |







| 1 1          |                  | 1 1                                   | 1 1                                              |    | I   | 1 1     | I        |       | 1 1                                                                  |                                 | 1                                     | 1                                     |                                   | I                                 | I                                      | I                                   | - I                                |                                                          | 1                                      |
|--------------|------------------|---------------------------------------|--------------------------------------------------|----|-----|---------|-------