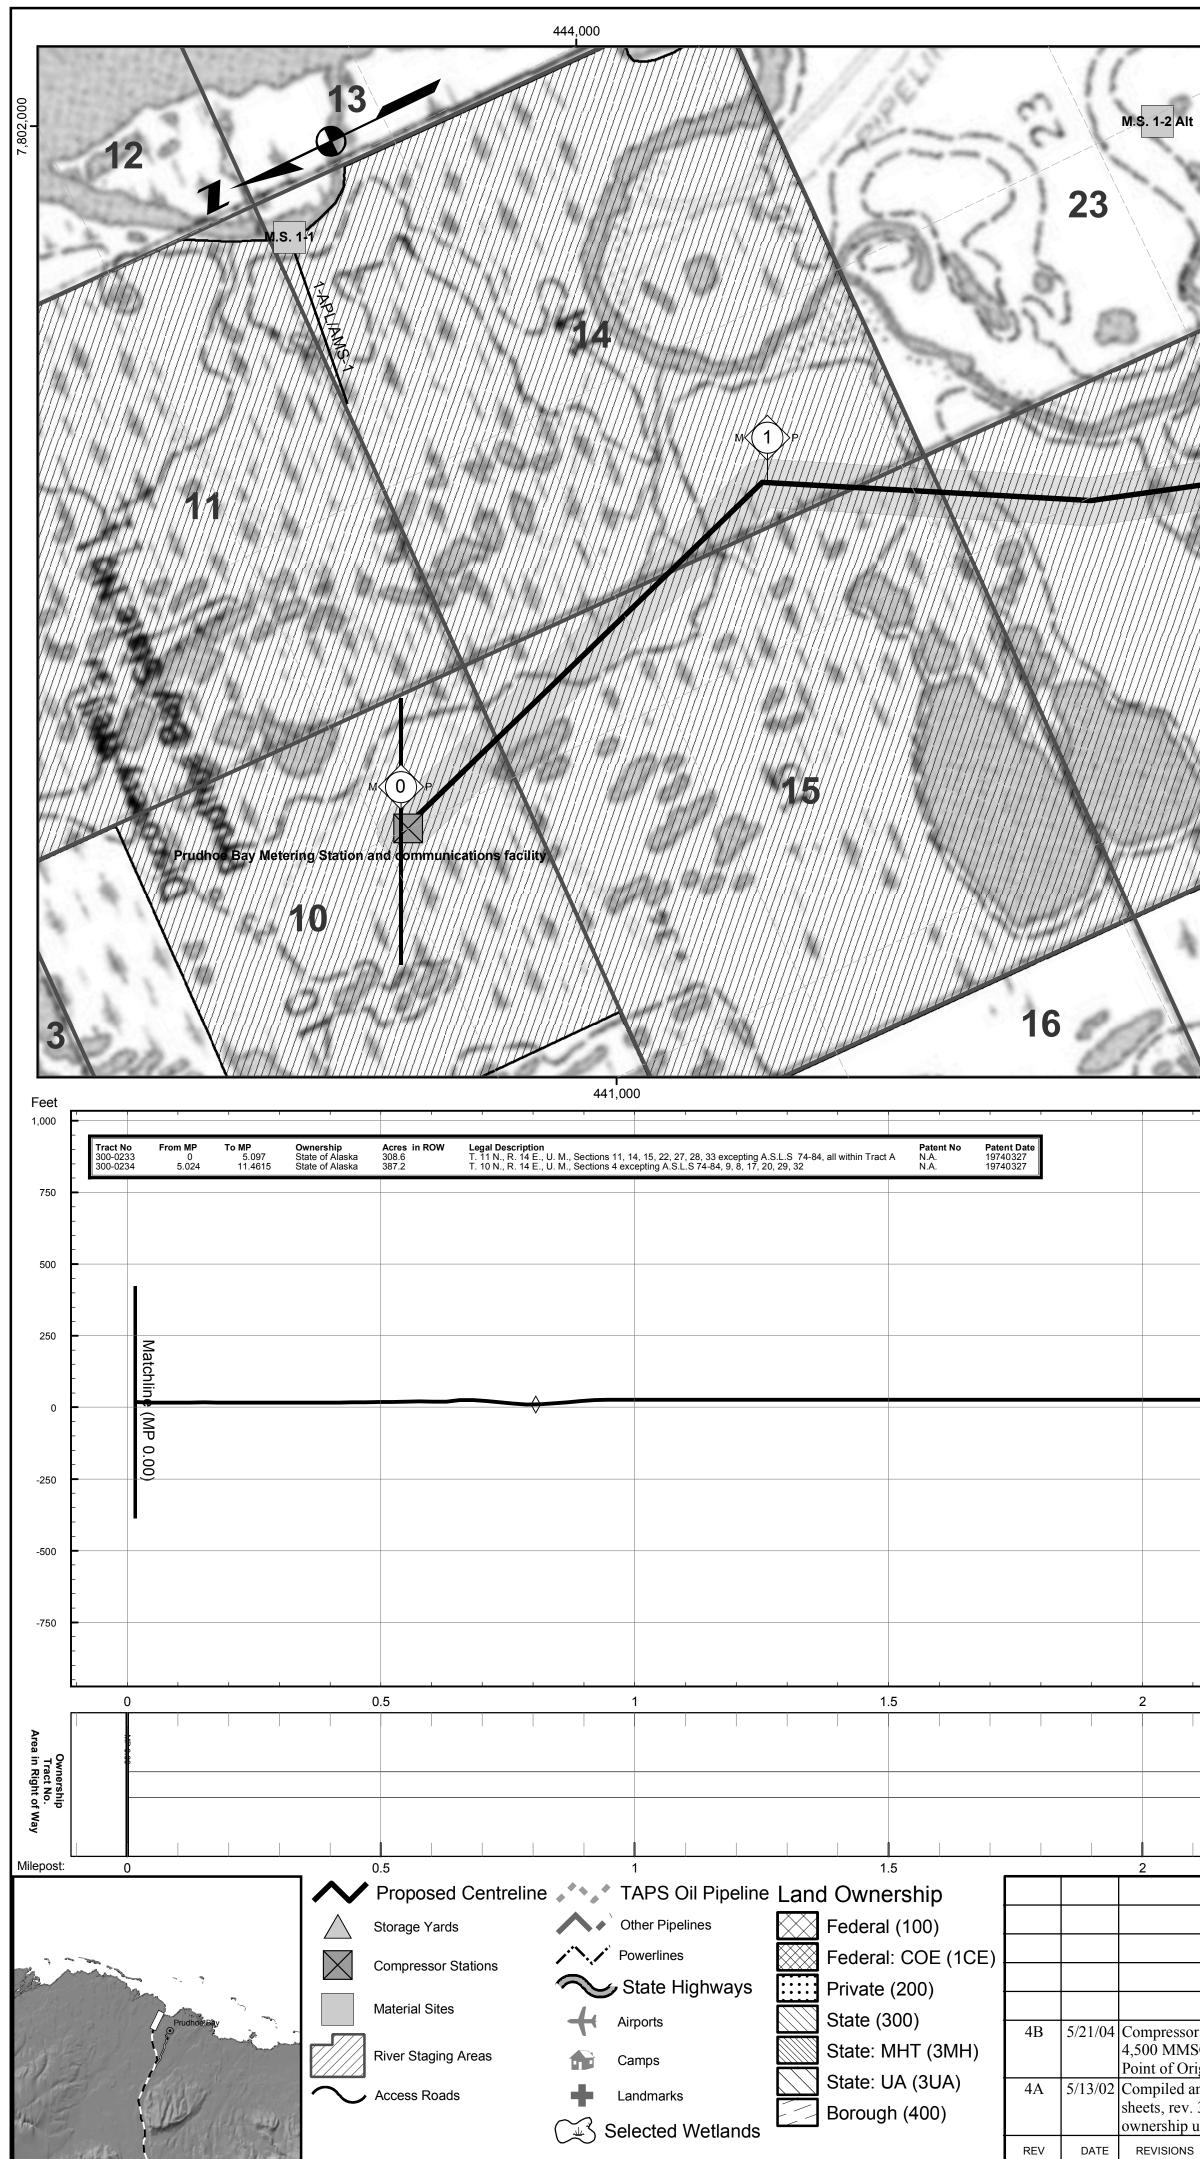

# LAND USE and OWNERSHIP

Alaska Segments of the Alaska Natural Gas Transportation System

| 443,000                                                                                                                                          |                                           |            |               |           |                   |                                                                                           | 442,000                                                                                                                                                                                                                                                                                                                     | )                                                                                                                             |                                                                                                     |                                                                                         |                                                                                                |                                                                              |
|--------------------------------------------------------------------------------------------------------------------------------------------------|-------------------------------------------|------------|---------------|-----------|-------------------|-------------------------------------------------------------------------------------------|-----------------------------------------------------------------------------------------------------------------------------------------------------------------------------------------------------------------------------------------------------------------------------------------------------------------------------|-------------------------------------------------------------------------------------------------------------------------------|-----------------------------------------------------------------------------------------------------|-----------------------------------------------------------------------------------------|------------------------------------------------------------------------------------------------|------------------------------------------------------------------------------|
| 1-2 Alt                                                                                                                                          | 26                                        | 10         |               |           |                   |                                                                                           | 000                                                                                                                                                                                                                                                                                                                         |                                                                                                                               | 8                                                                                                   | 6.4                                                                                     | 280                                                                                            |                                                                              |
| 20/00                                                                                                                                            |                                           | M          |               |           |                   |                                                                                           |                                                                                                                                                                                                                                                                                                                             | 303                                                                                                                           | A.C.                                                                                                | 14                                                                                      |                                                                                                | 0                                                                            |
|                                                                                                                                                  |                                           | M.S        | 5. 1-3 Alt    |           |                   |                                                                                           | A SO                                                                                                                                                                                                                                                                                                                        | 1. 4                                                                                                                          | 34                                                                                                  |                                                                                         |                                                                                                | X                                                                            |
|                                                                                                                                                  |                                           |            |               |           |                   |                                                                                           |                                                                                                                                                                                                                                                                                                                             |                                                                                                                               |                                                                                                     | 11                                                                                      |                                                                                                |                                                                              |
|                                                                                                                                                  | M. A. |            |               | 27        |                   |                                                                                           |                                                                                                                                                                                                                                                                                                                             | 0                                                                                                                             |                                                                                                     |                                                                                         |                                                                                                |                                                                              |
|                                                                                                                                                  |                                           |            |               |           |                   |                                                                                           |                                                                                                                                                                                                                                                                                                                             |                                                                                                                               |                                                                                                     |                                                                                         |                                                                                                |                                                                              |
|                                                                                                                                                  |                                           |            | HAY-1         |           |                   |                                                                                           |                                                                                                                                                                                                                                                                                                                             |                                                                                                                               |                                                                                                     |                                                                                         |                                                                                                |                                                                              |
| 22                                                                                                                                               |                                           |            |               |           |                   |                                                                                           |                                                                                                                                                                                                                                                                                                                             |                                                                                                                               |                                                                                                     |                                                                                         |                                                                                                |                                                                              |
|                                                                                                                                                  |                                           |            |               |           |                   |                                                                                           |                                                                                                                                                                                                                                                                                                                             |                                                                                                                               | MK <b>4</b> P                                                                                       |                                                                                         |                                                                                                |                                                                              |
|                                                                                                                                                  |                                           |            |               |           |                   |                                                                                           |                                                                                                                                                                                                                                                                                                                             |                                                                                                                               |                                                                                                     |                                                                                         |                                                                                                |                                                                              |
|                                                                                                                                                  |                                           | ۹ <u>ز</u> |               |           |                   |                                                                                           | 28                                                                                                                                                                                                                                                                                                                          |                                                                                                                               |                                                                                                     |                                                                                         |                                                                                                |                                                                              |
|                                                                                                                                                  |                                           | 4          |               |           |                   |                                                                                           |                                                                                                                                                                                                                                                                                                                             |                                                                                                                               |                                                                                                     |                                                                                         |                                                                                                |                                                                              |
| 4                                                                                                                                                | 21                                        |            |               |           |                   |                                                                                           |                                                                                                                                                                                                                                                                                                                             |                                                                                                                               |                                                                                                     |                                                                                         |                                                                                                | 9                                                                            |
| 3                                                                                                                                                | 200                                       | 2          |               |           |                   |                                                                                           |                                                                                                                                                                                                                                                                                                                             |                                                                                                                               | 20                                                                                                  | 4                                                                                       | 1                                                                                              |                                                                              |
| 440,000                                                                                                                                          |                                           |            | 1.5           | -         |                   |                                                                                           | 4                                                                                                                                                                                                                                                                                                                           | 139,000                                                                                                                       | 23                                                                                                  |                                                                                         | 194                                                                                            | P                                                                            |
|                                                                                                                                                  |                                           |            |               | 1         | 1 1               | 1                                                                                         |                                                                                                                                                                                                                                                                                                                             | 1 1                                                                                                                           |                                                                                                     | - I - I -                                                                               | 1                                                                                              |                                                                              |
|                                                                                                                                                  |                                           |            |               |           |                   |                                                                                           |                                                                                                                                                                                                                                                                                                                             |                                                                                                                               |                                                                                                     |                                                                                         |                                                                                                |                                                                              |
|                                                                                                                                                  |                                           |            |               |           |                   |                                                                                           |                                                                                                                                                                                                                                                                                                                             |                                                                                                                               |                                                                                                     |                                                                                         |                                                                                                |                                                                              |
|                                                                                                                                                  |                                           |            |               |           |                   |                                                                                           |                                                                                                                                                                                                                                                                                                                             |                                                                                                                               |                                                                                                     |                                                                                         |                                                                                                |                                                                              |
|                                                                                                                                                  |                                           |            |               |           | Putiligayuk       |                                                                                           |                                                                                                                                                                                                                                                                                                                             |                                                                                                                               |                                                                                                     |                                                                                         |                                                                                                |                                                                              |
|                                                                                                                                                  |                                           |            |               |           | River             |                                                                                           |                                                                                                                                                                                                                                                                                                                             |                                                                                                                               |                                                                                                     |                                                                                         |                                                                                                |                                                                              |
|                                                                                                                                                  |                                           |            |               |           | (MP 3.2)          |                                                                                           |                                                                                                                                                                                                                                                                                                                             |                                                                                                                               |                                                                                                     |                                                                                         |                                                                                                |                                                                              |
|                                                                                                                                                  |                                           |            |               |           |                   |                                                                                           |                                                                                                                                                                                                                                                                                                                             |                                                                                                                               |                                                                                                     |                                                                                         |                                                                                                |                                                                              |
| 2                                                                                                                                                | 2.5                                       |            | 3             | 1         |                   | 3                                                                                         | 3.5                                                                                                                                                                                                                                                                                                                         | · · ·                                                                                                                         | 4                                                                                                   |                                                                                         | 1                                                                                              | 4.5                                                                          |
|                                                                                                                                                  | e of Alaska<br>00-0233                    |            |               |           |                   |                                                                                           |                                                                                                                                                                                                                                                                                                                             |                                                                                                                               |                                                                                                     |                                                                                         |                                                                                                |                                                                              |
|                                                                                                                                                  | 8.6 acres                                 |            |               |           |                   |                                                                                           |                                                                                                                                                                                                                                                                                                                             |                                                                                                                               |                                                                                                     |                                                                                         |                                                                                                |                                                                              |
| 2                                                                                                                                                | 5                                         |            | 3             |           |                   | 3                                                                                         | 9.5                                                                                                                                                                                                                                                                                                                         |                                                                                                                               | 4                                                                                                   |                                                                                         |                                                                                                | 4.5                                                                          |
|                                                                                                                                                  |                                           |            |               |           |                   |                                                                                           | ALASKAN NORTHV<br>AL GAS TRANSPO                                                                                                                                                                                                                                                                                            |                                                                                                                               | Baker<br>Michael Bak<br>A Unit of Mid                                                               | er Jr., Inc.                                                                            | Corporation                                                                                    |                                                                              |
|                                                                                                                                                  |                                           |            |               |           |                   |                                                                                           |                                                                                                                                                                                                                                                                                                                             |                                                                                                                               | 4601 Busine<br>Anchorage,<br>Phone: (907<br>Fax: (907                                               | ess Park Blv<br>Alaska 9950<br>) 273-1600<br>) 273-1699                                 | d., Suite 42<br>I3                                                                             |                                                                              |
| pressor station sites for initial annual<br>MMSCFD added; MP 0.0 to MP 1.0<br>t of Origin relocation.<br>piled and recreated in digital form bas | ) realigned for                           | EG         | PAC<br>MTA    | KM<br>MRF |                   | This document<br>one or more of<br>reproduction, a<br>Federal laws ir<br>Constitution; th | t is the property of the Alask<br>f its associated companies.<br>and/or disclosure of this info<br>ncluding, but not limited to:<br>ne Federal Trade Secrets A<br>b. Public access to this doct<br>eatment of Previously Publi<br>d work under the United Sta<br>s prohibited. ANNGTC shou<br>State agency or official), as | kan Northwest Natural<br>It contains proprietary<br>prmation is prohibited p<br>the Alaska Land Act,<br>ct, 18 USC § 1905; an | Gas Transportati<br>and confidential<br>pursuant to AS 40<br>AS 38.05.035(a)(9<br>d the Federal Fre | on Company (<br>information.<br>.25.120(a)(4)<br>9); Article I, Se<br>edom of Infor     | ANNGTC), a pa<br>The unauthorize<br>and by applicabl<br>action 22 of the A<br>mation Act, Exer | rtnership, or<br>d use,<br>e State and<br>Alaska<br>nption 4, 5              |
| s, rev. 3 Civil sheets, and rev. 4 Pipel<br>ership updated. Background map chan                                                                  | ine sheets. Land                          | BY         | CHECKED<br>BY | PROJ.     | CUST.<br>APPROVAL | USC 552(b)(4)<br>of Policy on Tr<br>an unpublished<br>reproduction is<br>request from a   | <ul> <li>Public access to this doct<br/>eatment of Previously Public<br/>d work under the United States<br/>prohibited. ANNGTC should<br/>State agency or official), as</li> </ul>                                                                                                                                          | ument also may be lim<br>ic Documents, 97 FER<br>ates Copyright Law, 17<br>uld be provided with w<br>s well as a reasonable   | ited by the Feder<br>C 61,030 (2001)<br>USC § 101 et se<br>ritten notice of an<br>opportunity to ob | al Energy Reg<br>In addition, f<br>q. All rights a<br>request for th<br>ject to any pro | ulatory Commis<br>his document is<br>re reserved; una<br>his document (o<br>posed release o    | sion Statemer<br>protected as<br>outhorized<br>ther than a<br>of this docume |

441,000

UTM Zone 6, NAD 27, meters

438,000

## LAND USE AND OWNERSHIP

M.P. 0.00 to M.P. 6.12

ALASKA SEGMENT OF THE ALASKA NATURAL GAS TRANSPORTATION SYSTEM

| sion Statement    |          |     |       |       |              |               |                    |       |
|-------------------|----------|-----|-------|-------|--------------|---------------|--------------------|-------|
| protected as      | 0        | 500 | 1 000 | 2 000 | 2 000        | 4 000         | DRAWING NO.:       | REV.: |
| authorized        | <u> </u> | 500 | 1,000 | 2,000 | <u>3,000</u> | <u>4,0</u> 00 |                    |       |
| ther than a       |          |     |       |       |              | Feet          | 4680-11-00-B-O-001 | 4     |
| of this document. |          |     |       |       |              |               |                    |       |