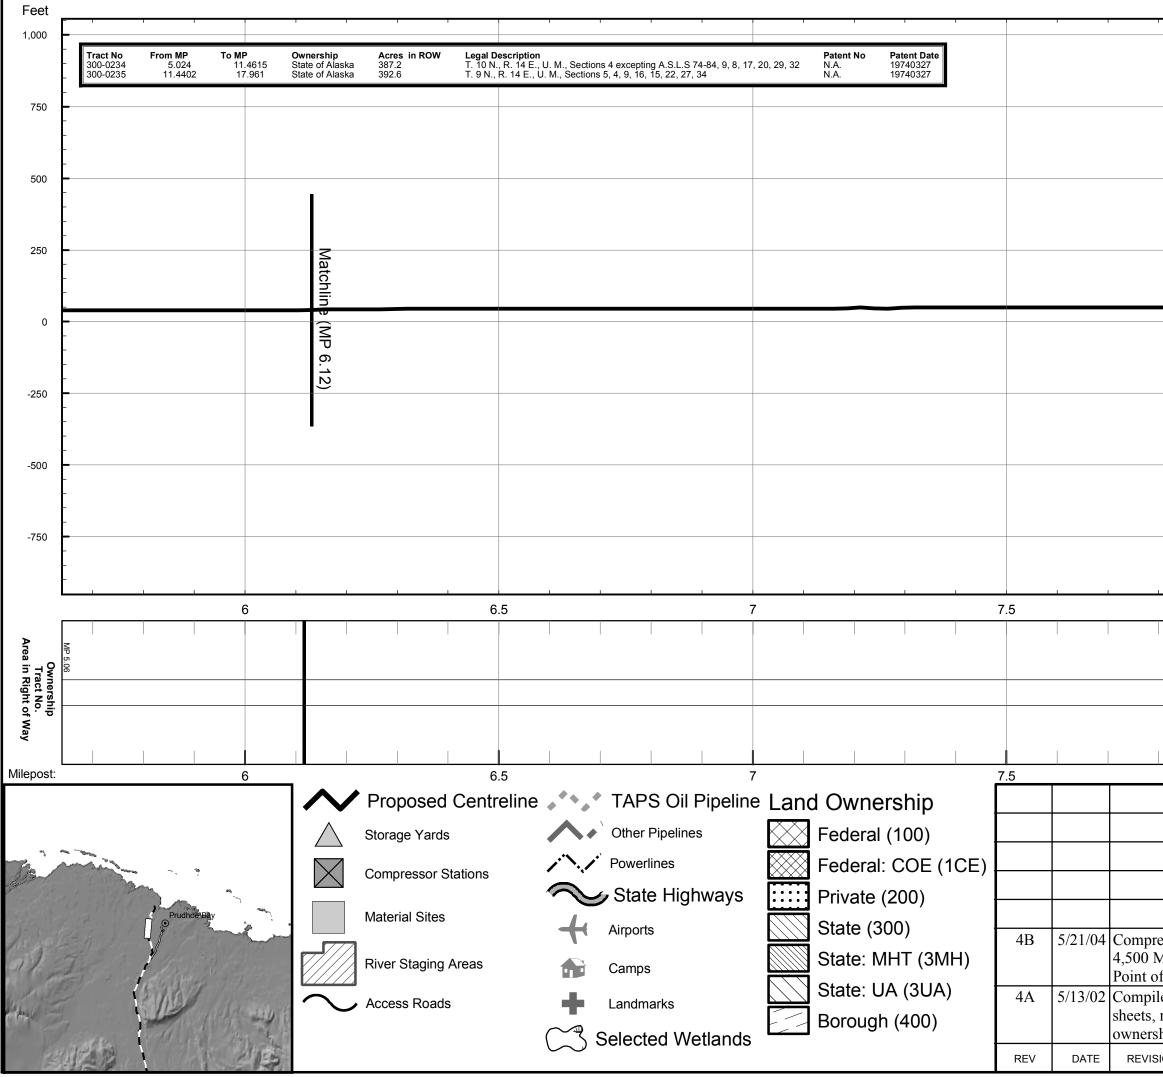

## LAND USE AND OWNERSHIP

M.P. 0.00 to M.P. 6.12

ALASKA SEGMENT OF THE ALASKA NATURAL GAS TRANSPORTATION SYSTEM

| sion Statement    |          |     |       |       |              |               |                    |       |
|-------------------|----------|-----|-------|-------|--------------|---------------|--------------------|-------|
| protected as      | 0        | 500 | 1 000 | 2 000 | 2 000        | 4 000         | DRAWING NO.:       | REV.: |
| authorized        | <u> </u> | 500 | 1,000 | 2,000 | <u>3,000</u> | <u>4,0</u> 00 |                    |       |
| ther than a       |          |     |       |       |              | Feet          | 4680-11-00-B-O-001 | 4     |
| of this document. |          |     |       |       |              |               |                    |       |