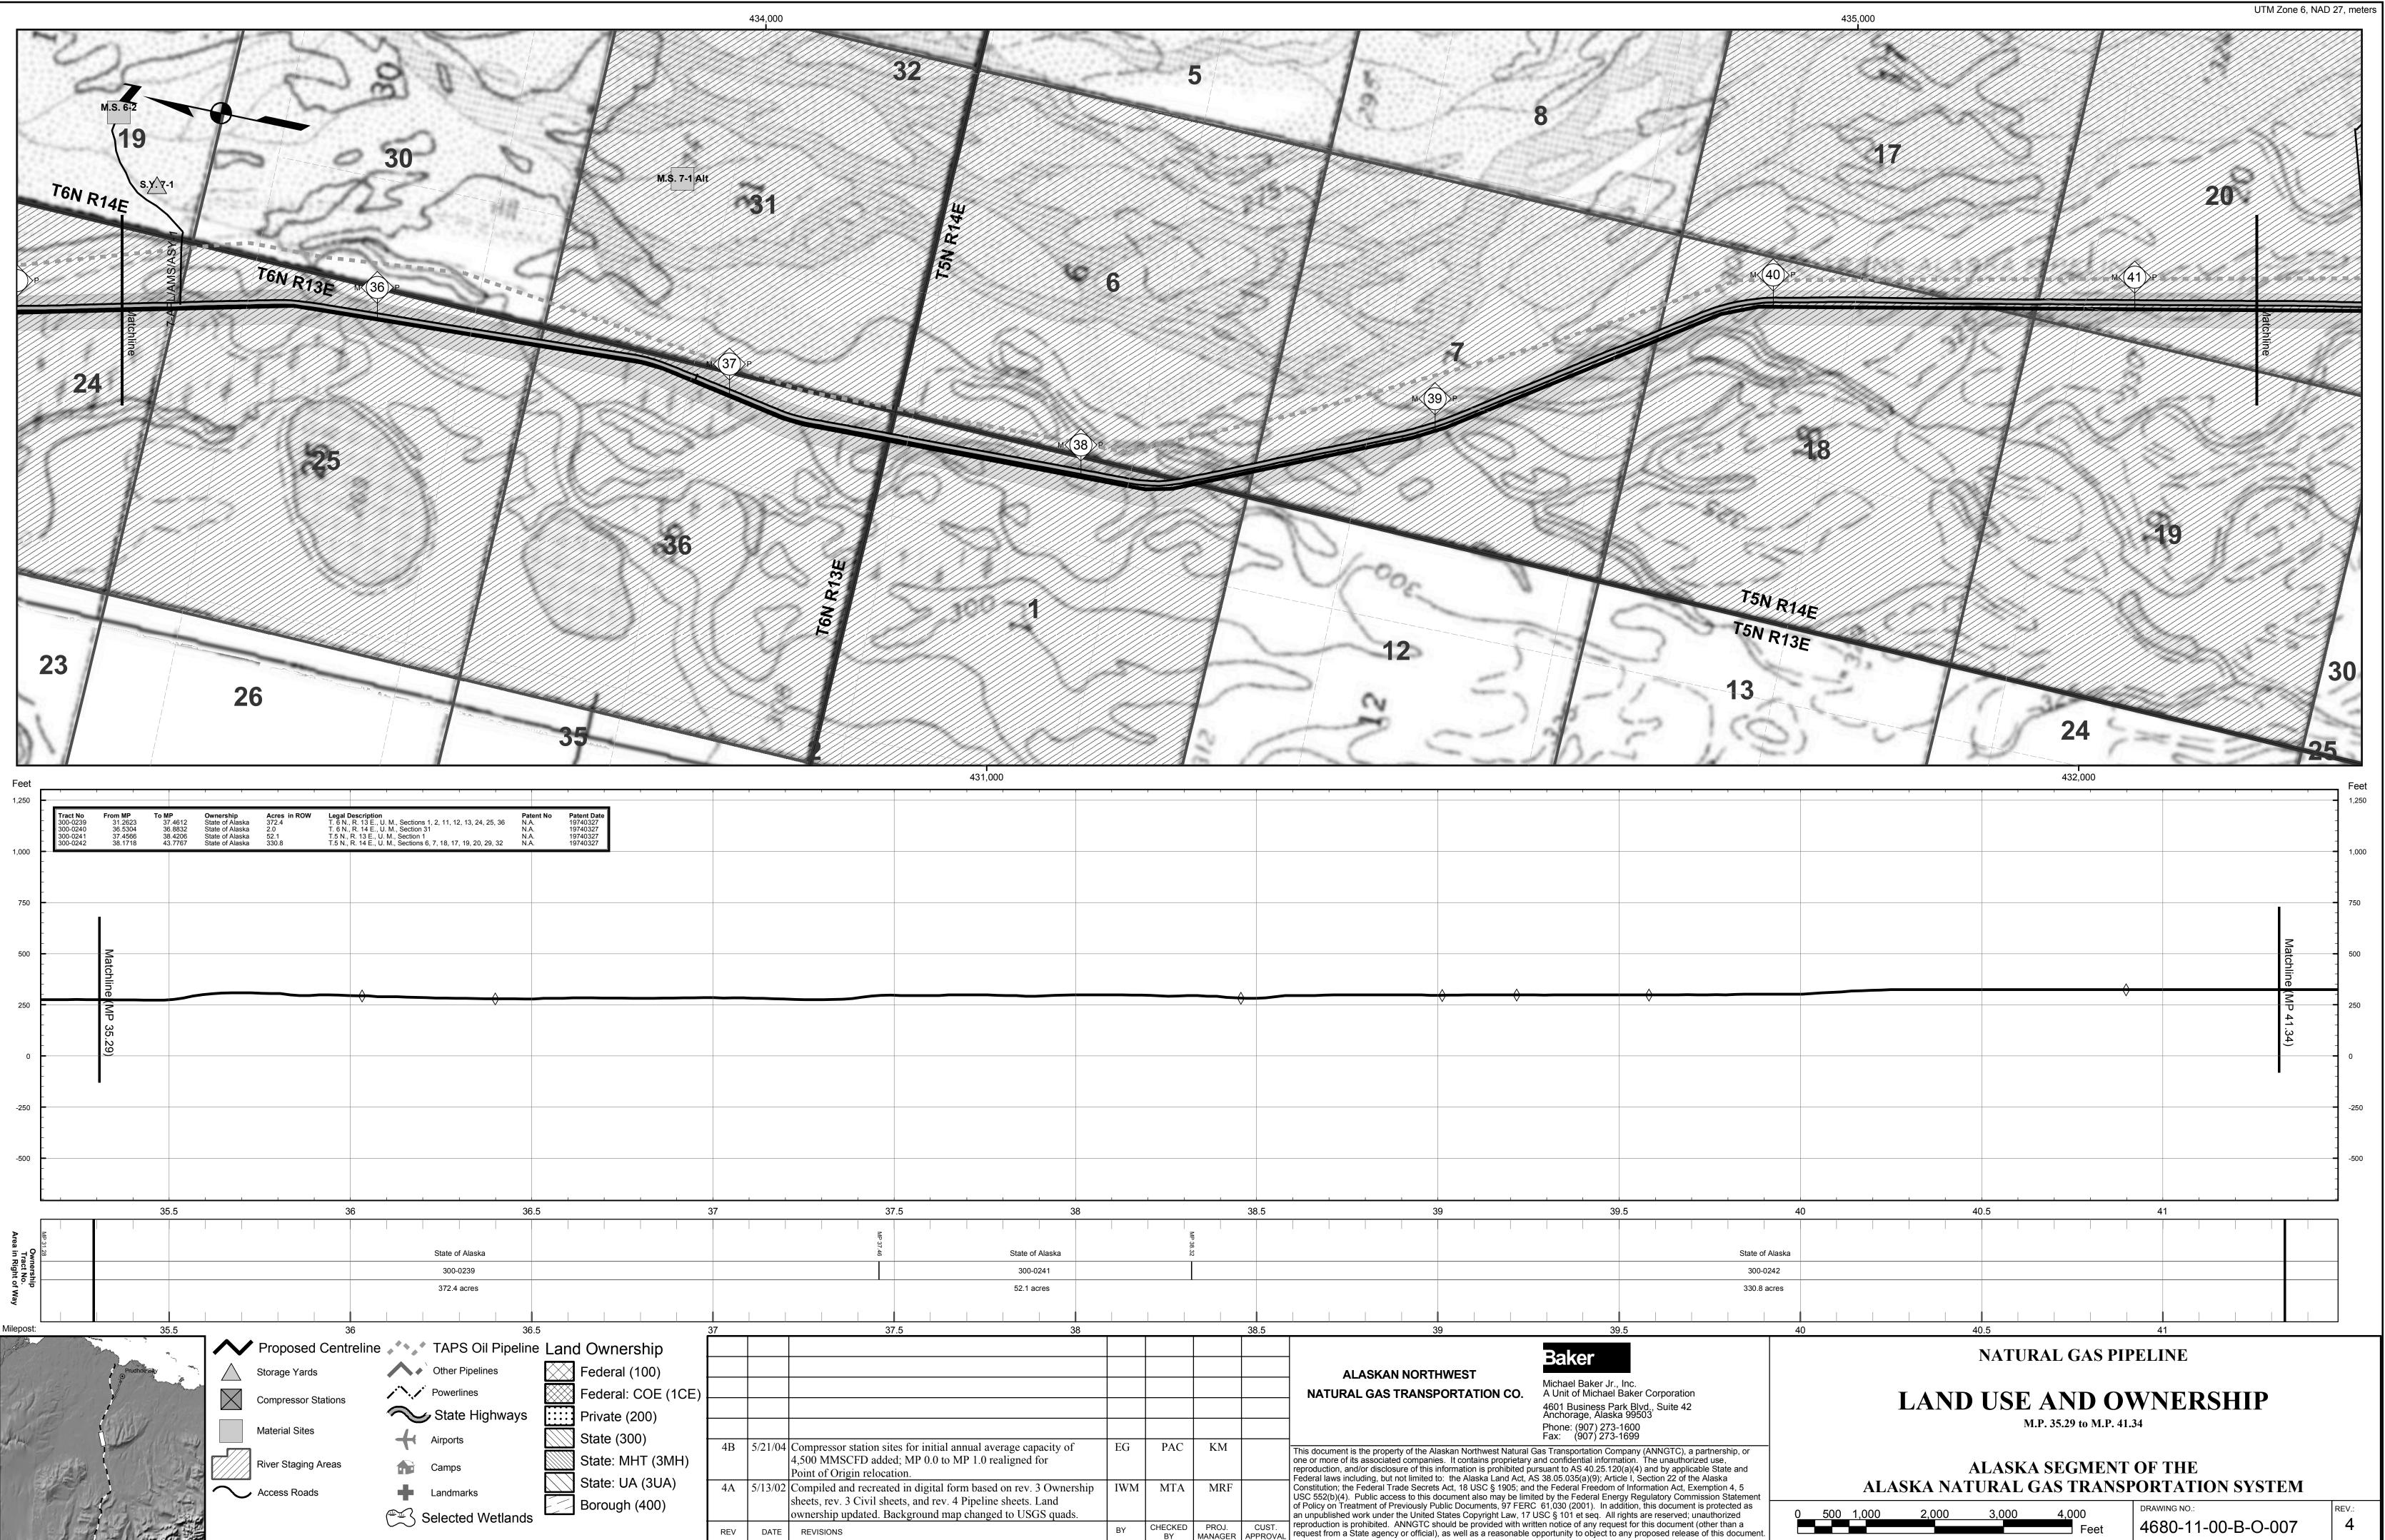

r>ASKAN NOR<br>ASKAN NOR | 27   | T. T.     |             |
| es<br>THWES                                                         |      | RARE<br>1 |             |
|                                                                     |      | 2         | 7<br>M.S. E |
|                                                                     |      |           | 5-3B        |
| Bake<br>Michael E<br>A Unit of<br>4601 Bus<br>Anchorag              |      |           |             |
| Baker Jr.,<br>Michael B                                             | 27.5 |           |             |
| Inc.<br>Baker Corp<br>rk Blvd., S<br>a 99503                        |      |           | APLIAN      |
|                                                                     |      |           | 1 Ha        |







| 1 1          |                  | 1 1                                   | 1 1                                              |    | I   | 1 1     | I        |       | 1 1                                                                  |                                 | 1                                     | 1                                     |                                   | I                                 | I                                      | I                                   | - I                                |                                                          | 1                                      |
|--------------|------------------|---------------------------------------|--------------------------------------------------|----|-----|---------|----------|