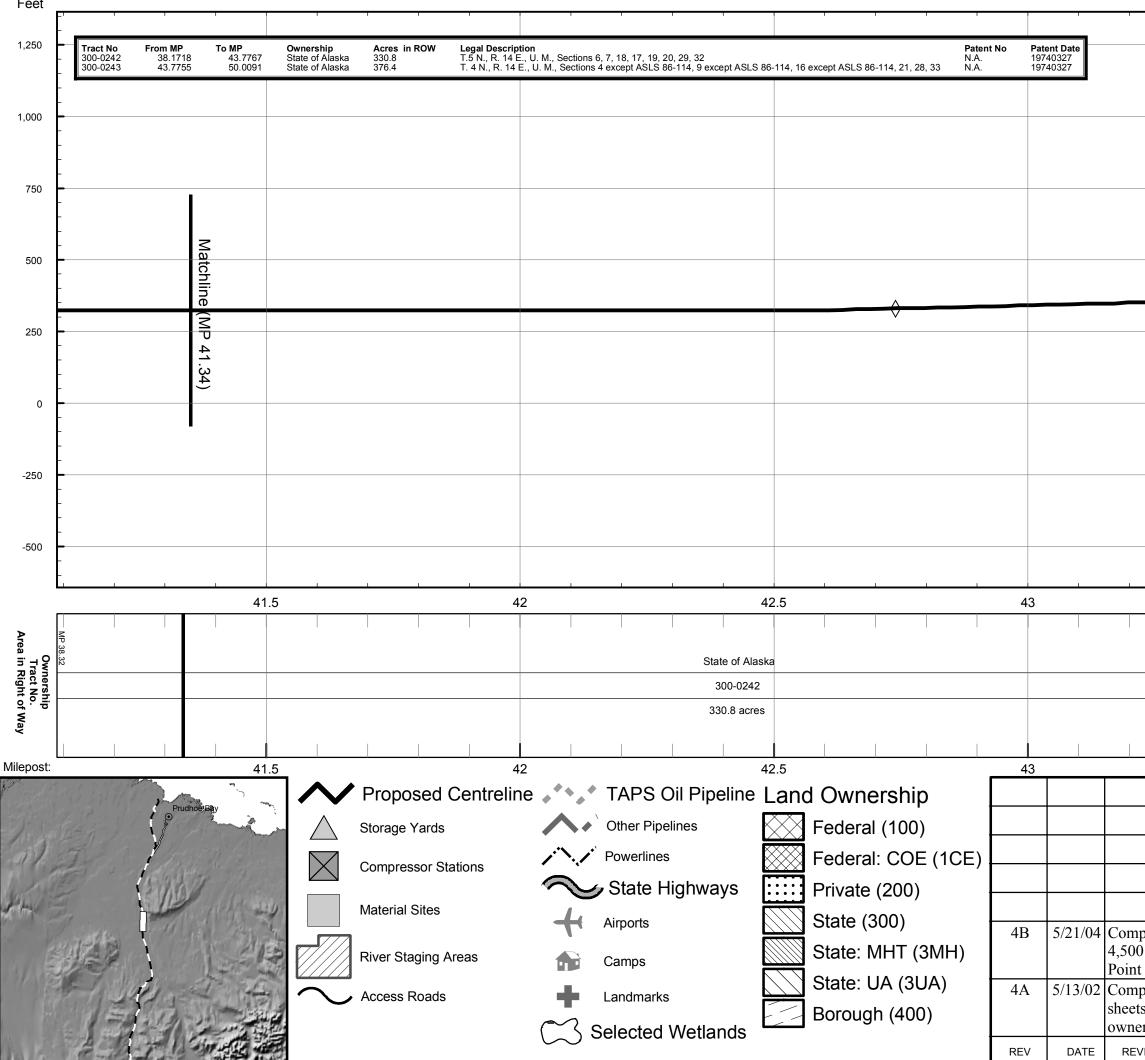

# Natural Gas Pipeline

# LAND USE and OWNERSHIP

Alaska Segments of the Alaska Natural Gas Transportation System

| 443,000                                                                                                                                          |                                           |            |               |           |                   |                                                                                           | 442,000                                                                                                                                                                                                                                                                                                                     | )                                                                                                                             |                                                                                                     |                                                                                         |                                                                                                |                                                                              |
|--------------------------------------------------------------------------------------------------------------------------------------------------|-------------------------------------------|------------|---------------|-----------|-------------------|-------------------------------------------------------------------------------------------|-----------------------------------------------------------------------------------------------------------------------------------------------------------------------------------------------------------------------------------------------------------------------------------------------------------------------------|-------------------------------------------------------------------------------------------------------------------------------|-----------------------------------------------------------------------------------------------------|-----------------------------------------------------------------------------------------|------------------------------------------------------------------------------------------------|------------------------------------------------------------------------------|
| 1-2 Alt                                                                                                                                          | 26                                        | 10         |               |           |                   |                                                                                           | 000                                                                                                                                                                                                                                                                                                                         |                                                                                                                               | 8                                                                                                   | 6.4                                                                                     | 280                                                                                            |                                                                              |
| 20/00                                                                                                                                            |                                           | M          |               |           |                   |                                                                                           |                                                                                                                                                                                                                                                                                                                             | 303                                                                                                                           | A.C.                                                                                                | 14                                                                                      |                                                                                                | 0                                                                            |
|                                                                                                                                                  |                                           | M.S        | 5. 1-3 Alt    |           |                   |                                                                                           | A SO                                                                                                                                                                                                                                                                                                                        | 1. 4                                                                                                                          | 34                                                                                                  |                                                                                         |                                                                                                | X                                                                            |
|                                                                                                                                                  |                                           |            |               |           |                   |                                                                                           |                                                                                                                                                                                                                                                                                                                             |                                                                                                                               |                                                                                                     | 11                                                                                      |                                                                                                |                                                                              |
|                                                                                                                                                  | M. A. |            |               | 27        |                   |                                                                                           |                                                                                                                                                                                                                                                                                                                             | 0                                                                                                                             |                                                                                                     |                                                                                         |                                                                                                |                                                                              |
|                                                                                                                                                  |                                           |            |               |           |                   |                                                                                           |                                                                                                                                                                                                                                                                                                                             |                                                                                                                               |                                                                                                     |                                                                                         |                                                                                                |                                                                              |
|                                                                                                                                                  |                                           |            | HAY-1         |           |                   |                                                                                           |                                                                                                                                                                                                                                                                                                                             |                                                                                                                               |                                                                                                     |                                                                                         |                                                                                                |                                                                              |
| 22                                                                                                                                               |                                           |            |               |           |                   |                                                                                           |                                                                                                                                                                                                                                                                                                                             |                                                                                                                               |                                                                                                     |                                                                                         |                                                                                                |                                                                              |
|                                                                                                                                                  |                                           |            |               |           |                   |                                                                                           |                                                                                                                                                                                                                                                                                                                             |                                                                                                                               | MK <b>4</b> P                                                                                       |                                                                                         |                                                                                                |                                                                              |
|                                                                                                                                                  |                                           |            |               |           |                   |                                                                                           |                                                                                                                                                                                                                                                                                                                             |                                                                                                                               |                                                                                                     |                                                                                         |                                                                                                |                                                                              |
|                                                                                                                                                  |                                           | ۹ <u>ز</u> |               |           |                   |                                                                                           | 28                                                                                                                                                                                                                                                                                                                          |                                                                                                                               |                                                                                                     |                                                                                         |                                                                                                |                                                                              |
|                                                                                                                                                  |                                           | 4          |               |           |                   |                                                                                           |                                                                                                                                                                                                                                                                                                                             |                                                                                                                               |                                                                                                     |                                                                                         |                                                                                                |                                                                              |
| 4                                                                                                                                                | 21                                        |            |               |           |                   |                                                                                           |                                                                                                                                                                                                                                                                                                                             |                                                                                                                               |                                                                                                     |                                                                                         |                                                                                                | 9                                                                            |
| 3                                                                                                                                                | 200                                       | 2          |               |           |                   |                                                                                           |                                                                                                                                                                                                                                                                                                                             |                                                                                                                               | 20                                                                                                  | 4                                                                                       | 1                                                                                              |                                                                              |
| 440,000                                                                                                                                          |                                           |            | 1.5           | -         |                   |                                                                                           | 4                                                                                                                                                                                                                                                                                                                           | 139,000                                                                                                                       | 23                                                                                                  |                                                                                         | 194                                                                                            | P                                                                            |
|                                                                                                                                                  |                                           |            |               | 1         | 1 1               | 1                                                                                         |                                                                                                                                                                                                                                                                                                                             | 1 1                                                                                                                           |                                                                                                     | - I - I -                                                                               | 1                                                                                              |                                                                              |
|                                                                                                                                                  |                                           |            |               |           |                   |                                                                                           |                                                                                                                                                                                                                                                                                                                             |                                                                                                                               |                                                                                                     |                                                                                         |                                                                                                |                                                                              |
|                                                                                                                                                  |                                           |            |               |           |                   |                                                                                           |                                                                                                                                                                                                                                                                                                                             |                                                                                                                               |                                                                                                     |                                                                                         |                                                                                                |                                                                              |
|                                                                                                                                                  |                                           |            |               |           |                   |                                                                                           |                                                                                                                                                                                                                                                                                                                             |                                                                                                                               |                                                                                                     |                                                                                         |                                                                                                |                                                                              |
|                                                                                                                                                  |                                           |            |               |           | Putiligayuk       |                                                                                           |                                                                                                                                                                                                                                                                                                                             |                                                                                                                               |                                                                                                     |                                                                                         |                                                                                                |                                                                              |
|                                                                                                                                                  |                                           |            |               |           | River             |                                                                                           |                                                                                                                                                                                                                                                                                                                             |                                                                                                                               |                                                                                                     |                                                                                         |                                                                                                |                                                                              |
|                                                                                                                                                  |                                           |            |               |           | (MP 3.2)          |                                                                                           |                                                                                                                                                                                                                                                                                                                             |                                                                                                                               |                                                                                                     |                                                                                         |                                                                                                |                                                                              |
|                                                                                                                                                  |                                           |            |               |           |                   |                                                                                           |                                                                                                                                                                                                                                                                                                                             |                                                                                                                               |                                                                                                     |                                                                                         |                                                                                                |                                                                              |
| 2                                                                                                                                                | 2.5                                       |            | 3             | 1         |                   | 3                                                                                         | 3.5                                                                                                                                                                                                                                                                                                                         | · · ·                                                                                                                         | 4                                                                                                   |                                                                                         | 1                                                                                              | 4.5                                                                          |
|                                                                                                                                                  | e of Alaska<br>00-0233                    |            |               |           |                   |                                                                                           |                                                                                                                                                                                                                                                                                                                             |                                                                                                                               |                                                                                                     |                                                                                         |                                                                                                |                                                                              |
|                                                                                                                                                  | 8.6 acres                                 |            |               |           |                   |                                                                                           |                                                                                                                                                                                                                                                                                                                             |                                                                                                                               |                                                                                                     |                                                                                         |                                                                                                |                                                                              |
| 2                                                                                                                                                | 5                                         |            | 3             |           |                   | 3                                                                                         | 9.5                                                                                                                                                                                                                                                                                                                         |                                                                                                                               | 4                                                                                                   |                                                                                         |                                                                                                | 4.5                                                                          |
|                                                                                                                                                  |                                           |            |               |           |                   |                                                                                           | ALASKAN NORTHV<br>AL GAS TRANSPO                                                                                                                                                                                                                                                                                            |                                                                                                                               | Baker<br>Michael Bak<br>A Unit of Mid                                                               | er Jr., Inc.                                                                            | Corporation                                                                                    |                                                                              |
|                                                                                                                                                  |                                           |            |               |           |                   |                                                                                           |                                                                                                                                                                                                                                                                                                                             |                                                                                                                               | 4601 Busine<br>Anchorage,<br>Phone: (907<br>Fax: (907                                               | ess Park Blv<br>Alaska 9950<br>) 273-1600<br>) 273-1699                                 | d., Suite 42<br>I3                                                                             |                                                                              |
| pressor station sites for initial annual<br>MMSCFD added; MP 0.0 to MP 1.0<br>t of Origin relocation.<br>piled and recreated in digital form bas | ) realigned for                           | EG         | PAC<br>MTA    | KM<br>MRF |                   | This document<br>one or more of<br>reproduction, a<br>Federal laws ir<br>Constitution; th | t is the property of the Alask<br>f its associated companies.<br>and/or disclosure of this info<br>ncluding, but not limited to:<br>ne Federal Trade Secrets A<br>b. Public access to this doct<br>eatment of Previously Publi<br>d work under the United Sta<br>s prohibited. ANNGTC shou<br>State agency or official), as | kan Northwest Natural<br>It contains proprietary<br>prmation is prohibited p<br>the Alaska Land Act,<br>ct, 18 USC § 1905; an | Gas Transportati<br>and confidential<br>pursuant to AS 40<br>AS 38.05.035(a)(9<br>d the Federal Fre | on Company (<br>information.<br>.25.120(a)(4)<br>9); Article I, Se<br>edom of Infor     | ANNGTC), a pa<br>The unauthorize<br>and by applicabl<br>action 22 of the A<br>mation Act, Exer | rtnership, or<br>d use,<br>e State and<br>Alaska<br>nption 4, 5              |
| s, rev. 3 Civil sheets, and rev. 4 Pipel<br>ership updated. Background map chan                                                                  | ine sheets. Land                          | BY         | CHECKED<br>BY | PROJ.     | CUST.<br>APPROVAL | USC 552(b)(4)<br>of Policy on Tr<br>an unpublished<br>reproduction is<br>request from a   | <ul> <li>Public access to this doct<br/>eatment of Previously Public<br/>d work under the United States<br/>prohibited. ANNGTC should<br/>State agency or official), as</li> </ul>                                                                                                                                          | ument also may be lim<br>ic Documents, 97 FER<br>ates Copyright Law, 17<br>uld be provided with w<br>s well as a reasonable   | ited by the Feder<br>C 61,030 (2001)<br>USC § 101 et se<br>ritten notice of an<br>opportunity to ob | al Energy Reg<br>In addition, f<br>q. All rights a<br>request for th<br>ject to any pro | ulatory Commis<br>his document is<br>re reserved; una<br>his document (o<br>posed release o    | sion Statemer<br>protected as<br>outhorized<br>ther than a<br>of this docume |

441,000

UTM Zone 6, NAD 27, meters

438,000

## LAND USE AND OWNERSHIP

M.P. 0.00 to M.P. 6.12

ALASKA SEGMENT OF THE ALASKA NATURAL GAS TRANSPORTATION SYSTEM

| sion Statement    |          |     |       |       |              |               |                    |       |
|-------------------|----------|-----|-------|-------|--------------|---------------|--------------------|-------|
| protected as      | 0        | 500 | 1 000 | 2 000 | 2 000        | 4 000         | DRAWING NO.:       | REV.: |
| authorized        | <u> </u> | 500 | 1,000 | 2,000 | <u>3,000</u> | <u>4,0</u> 00 |                    |       |
| ther than a       |          |     |       |       |              | Feet          | 4680-11-00-B-O-001 | 4     |
| of this document. |          |     |       |       |              |               |                    |       |