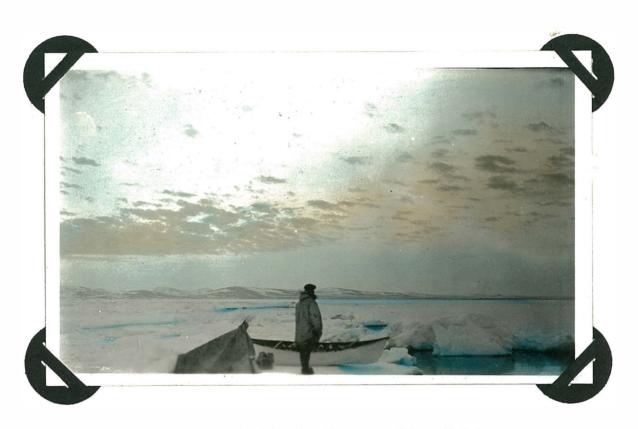

ESKIMO HUNTER ON BERING SEA ICE FLOE

Many hours may pass before this lonely hunter is rewarded by a passing seal, walrus, white fox, or polar bear