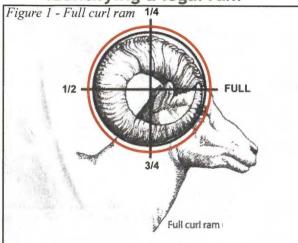

of the hook may be similar to bull horns.
- Young cows have incomplete growth of horn bases and considerable white hair between the horns.
- Black horn tips can be found on cows.

Trophy destruction required for Unit 22 & 23 subsistence hunts. See permit for details.

# How many animals do you see in Fig. 6?

- Know what lies behind your target before you shoot.
- Muskoxen cluster together as herd animals making separate individuals hard to see.
- Calves, yearlings, and 2-year-olds often stand behind larger animals for protection.
- Take your time! The group will eventually disperse giving you a clean shot.



Photos courtesy of:

Fig. 1, 3 & 4: Claudia Ihl Fig. 2: Peter Bente Fig 5: Sue Steinacher Fig. 6: Patrick Jones

32 2015-2016 Alaska Hunting Regulations

# Identifying a legal ram



Figure 2 - Annual horn rings



Figure 3 - Ram with both horns broken



# A legal ram under a full-curl regulation is:

- A full curl ram, whose tip of at least one horn has grown through 360° of a circle described by the outer surface of the horn, as viewed from the side. (See figure 1, left.)
- A ram with the tips of both horns broken (see figure 3, at bottom of page).
- A ram at least 8 years old as determined by counting annual horn rings and segments (see figure 2, left). If a ram's horns are not legal based on degree of curl or broken tips, you are responsible for counting at least 8 true annuli before attempting to take the ram. It is difficult and ill-advised to age a ram in the field by only counting horn rings because of false annuli and narrow horn segments on older rams.

##