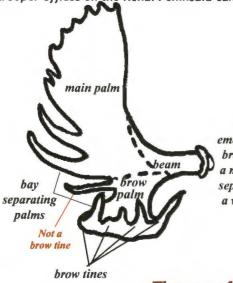

ewing from the side runs a risk of counting main palm points as brow tines. On bulls with substantially less than 50-inch antler spreads, distinguishing legal brow tines can be difficult. Brow tines emerge from the brow palm or near the base of the antler and typically project forward.

Antlers must be salvaged where there are antler restrictions; such antlers must remain naturally attached to the unbroken or uncut skull plate if the required number of brow tines are not present.

If antiers must be salvaged, they may not be altered prior to completion of all salvage requirements. In Units 7 and 15, antlers are required to be sealed in Homer, Soldotna, or Anchorage ADF&G offices within ten days of take. Wildlife trooper offices on the Kenai Peninsula can also seal antlers by appointment.



"Brow tine" means a tine emerging from the first branch or brow palm on the main beam of a moose antler; the brow palm is separated from the main palm by a wide bay; a tine originating in or after this bay is not a brow tine.

# Identifying a point or tine:



A point or tine is an antler projection at least one inch long, and longer than it is wide, with the width measured one inch or more from the tip.

The use of electronic moose calls for hunting is prohibited.

To better understand the spike-fork 50-inch antler restriction, check out the DVD 'Is This Moose Legal?' at your nearest ADF&G office or online: http://www.adfg.alaska.gov/index.cfm?adfg=moosehunting.resources For some hunts, viewing of this DVD is required prior to hunting.

# Legal bull moose in areas with a spike restricti