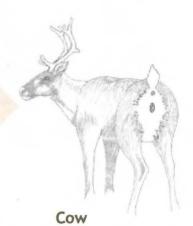

ck with air carrier(s) in your hunt area before taking the carcass to an airport for flight information and other details. Food Bank of Alaska will pay for processing costs in Anchorage. The finished product will be donated to shelters, soup kitchens, and more than 250 other agencies serving the needy statewide. Use the Transfer of Possession form on the inside back cover of this publication or create your own to donate the meat to Food Bank of Alaska. For further information on donating unprocessed game, call 907-272-3663.

# Identifying a legal caribou

The caribou bag limit is restricted to one sex for at least a portion of the season in part or all of Units 9, 12, 13, and 15-26.



#### Caribou Hunters:

Know Your Targets
Cows and young bulls
may look alike when
their tails are down.



- Bull
- 1. The best method to identify bulls is to determine the presence of a penis sheath. On young bulls (1- to 3-years-old) the sex organs are less apparent. The white rump patch is narrower on bulls than cows.
- 2. Antlers are well developed (3+ feet) in mature bulls. Young bulls typically have smaller antlers with relatively small brow tine/shovel development, and often cannot be distinguished from a cow using antler development alone.
- 1. The vaginal opening (the lower and larger of two dark oval areas) is apparent when viewed carefully from the rear. The white rump patch is wider on cows than bulls.
- 2. The antlers of cows are smaller than those of most bulls, with the exception of many yearling bulls and a small percentage of 2-year-old bulls.

Most cow caribou have antlers f