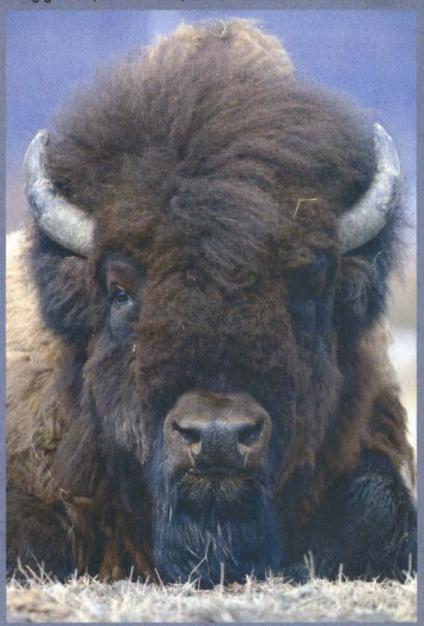

Hunters are advised that additional restrictions may be imposed by the land owner. See page 4 for phone numbers of ADF&G offices in the communities noted on these mans.

Photo on the Cover: The United States has a population of wild wood bison for the first time in more than 100 years. 100 wood bison were released near the village of Shageluk in the spring of 2015, thanks to decades of work by countless organizations, companies, supporters, and volunteers. There are currently no hunting opportunities for these animals, but the intent is to provide that opportunity, once the herd is securely established. Photo by Doug Lindstrand.