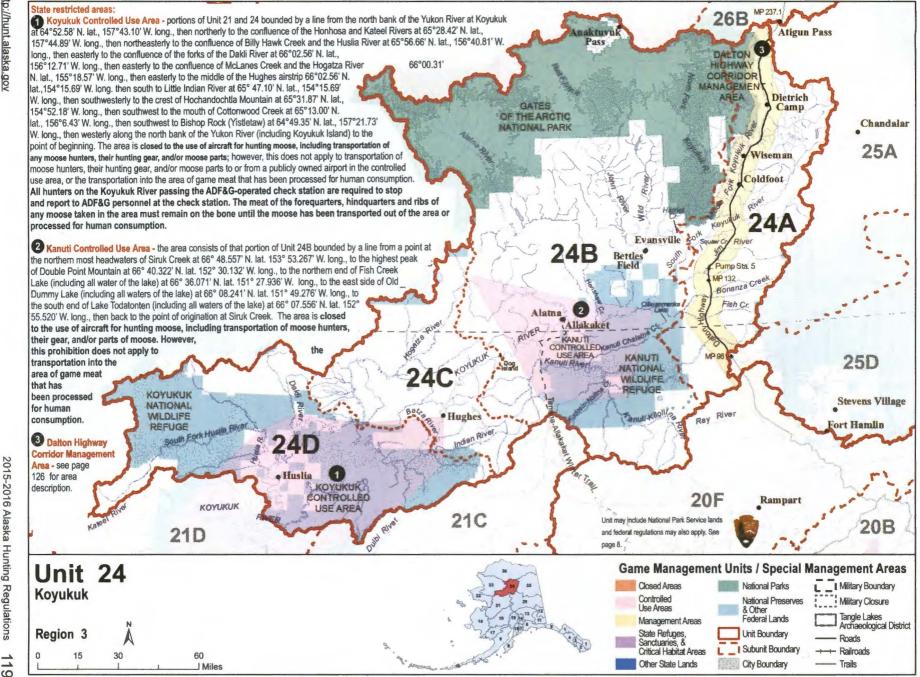

| enty wolv                                                         | /es                                                                                     | within 30 days of kill.                       |                                                                 |                                                                                        |                           | Aug 1-April 3                        |

#### Unit 23 pilots, see bottom of page 117.

In Unit 23, snowmachines may be used to position caribou, wolf, and wolverine for harvest and they may be shot from a **stationary snowmachine**.



Unit 24: Koyukuk River drainage upstream from but not including the Dulbi River drainage.

Unit 24A: the Middle Fork of the Koyukuk River drainage upstream from but not including the Harriet Creek and North Fork Koyukuk River drainages, the South Fork of the Koyukuk River drainage upstream from Squaw Creek, the Jim River drainage, the Fish Creek drainage upstream from and including the Bonanza Creek drainage, to the 1,410 ft. peak of the hydrologic divide with the northern fork of the Kanuti Chalatna Creek near N66° 33.303' W151° 03.637' and following the unnamed northern fork of the Kanuti Chalatna Creek near N66° 27.090' W151° 23.841', 4.2 miles SSW (194° true) of Clawanmenka Lake and following the unnamed southern fork of the Kanuti Chalatna Creek to the hydrologic divide with the Kan