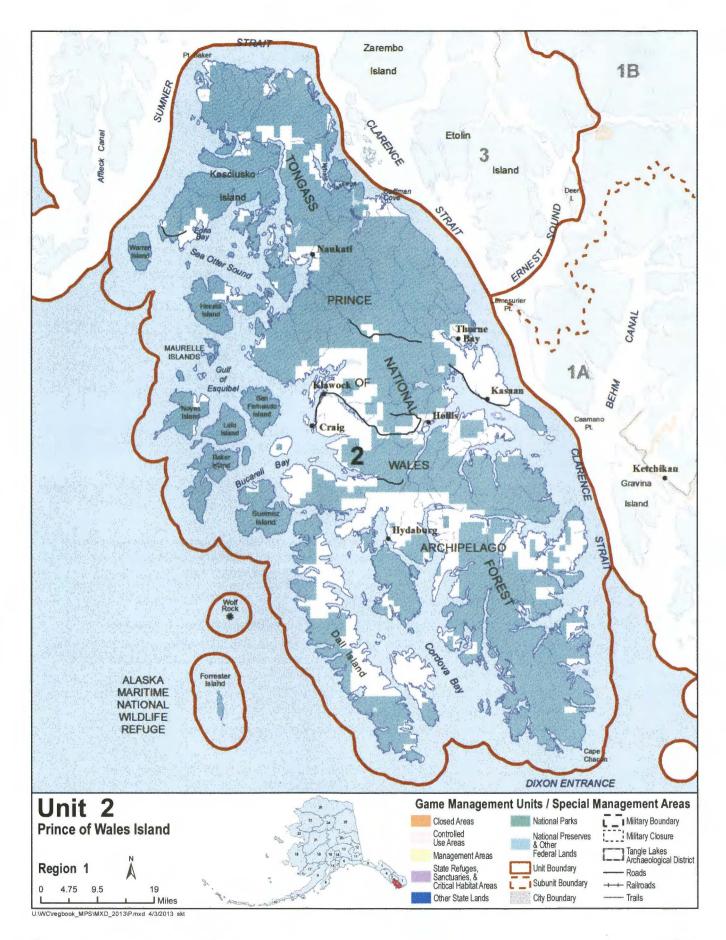

#### Not familiar with this book?

First, read the statewide general information on pages 7-37. This information applies statewide.

Game Management Unit (unit) descriptions for each area of the state are listed beginning on page 38. In each unit listing, you will find the big game species you may hunt as well as the bag limits and seasons for each species. A map of each unit is included for your reference. At the beginning of each set of unit pages, or on the map for that unit, restricted areas are clearly listed. Here you will learn which areas of that unit have restrictions, or are closed to hunting, or where methods of access are controlled by state Board of Game regulation. Remember, these restrictions are in addition to any restrictions imposed by landowners (e.g., private or federal).