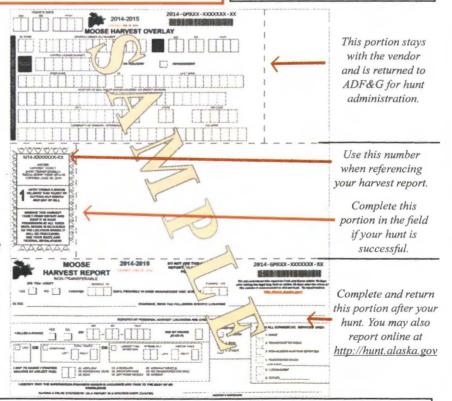

#### Reporting your harvest

To protect, conserve, and enhance our wildlife populations in Alaska, ADF&G needs to know how many animals are taken by hunters. Therefore, ADF&G collects harvest information using a variety of methods.

Harvest reports are used in some general season hunts, permit reports are used in permit hunts, and sealing information is collected for certain species.

ADF&G requires hunters to return harvest and permit reports even when they did not hunt or no game was taken, in order to help measure hunting pressure and hunter effort. You can find more information regarding harvest and permit tickets and reports on pages 14 and 15.