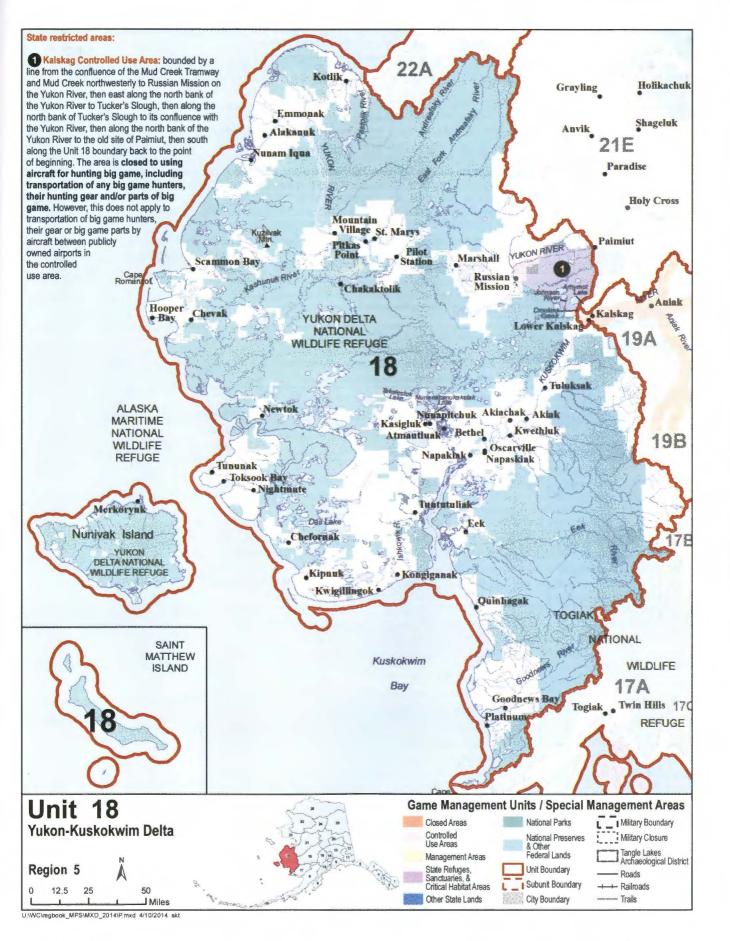

#### About the Unit maps on the following pages:

This Game Management Unit map of Alaska and the individual unit maps found throughout the following section on seasons and bag limits are included to help you determine the area in which a regulation applies.

These maps are not intended to reflect exact unit or restricted area boundaries. For exact boundaries, please refer to the written description at the beginning of each unit, and consult a large-scale topographical map of the area. Not all roads, streams, and geographical features are illustrated because of the small

Hunters are advised that additional restrictions may be imposed by the land owner. See page 4 for phone numbers of ADF&G offices in the communities noted on these mans.

Photo on the Cover: The United States has a population of wild wood bison for the first time in more than 100 years. 100 wood bison were released near the village of Shageluk in the spring of 2015, thanks to decades of work by countless organizations, companies, supporters, and volunteers. There are currently no hunting opportunities for these animals, but the intent is to provide that opportunity, once the herd is securely established. Photo by Doug Lindstrand.