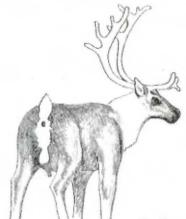

prior notification, some air carriers will fly donated carcasses to Anchorage at no cost to the hunter. Check with air carrier(s) in your hunt area before taking the carcass to an airport for flight information and other details. Food Bank of Alaska will pay for processing costs in Anchorage. The finished product will be donated to shelters, soup kitchens, and more than 250 other agencies serving the needy statewide. Use the Transfer of Possession form on the inside back cover of this publication or create your own to donate the meat to Food Bank of Alaska. For further information on donating unprocessed game, call 907-272-3663.

# Identifying a legal caribou

The caribou bag limit is restricted to one sex for at least a portion of the season in part or all of Units 9, 12, 13, and 15-26.



#### Caribou Hunters:

Know Your Targets
Cows and young bulls
may look alike when
their tails are down.



- Bull
- 1. The best method to identify bulls is to determine the presence of a penis sheath. On young bulls (1- to 3-years-old) the sex organs are less apparent. The white rump patch is narrower on bulls than cows.
- 2. Antlers are well developed (3+ feet) in mature bulls. Young bulls typically have smaller antlers with relatively small brow tine/shovel development, and often cannot be distinguished from a cow using antler development alone.
- 1. The vaginal opening (the lower and larger of two dark oval areas) is apparent when viewed carefully from the rear. The white rump patch is wider on cows than bulls.
- 2. The antlers of cows are smaller than those of most bulls, with the ex