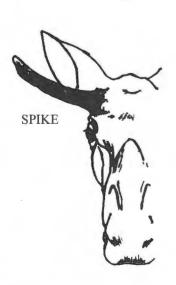

in. These are still calves and are not legal in a spike, spike-fork, or antlered bull hunt. Male calves are only legal in antlerless, any moose, or any bull hunts that do not specifically prohibit the taking of calves.



### Special meat salvage requirements:

Moose taken before October 1 in Units 9B, 13, 17, 18, those portions of 19A within the Holitna/Hoholitna Controlled Use Area, 19B, 21, 23, 24, and 25, the edible meat of the front quarters and hindquarters must remain naturally attached to the bone until the meat has been transported from the field or is processed for human consumption, and in Units 13, 21, 23, 24, and 25, the edible meat of the ribs also must remain naturally attached to the bone.

(See salvage, page 22.)

# Legal bull moose in areas with a spike-fork restriction



A spike-fork bull is legal if it has one antler on either side that is a SPIKE (1 point) or a FORK (2 points). The antler on the other side can be any configuration. Bulls with palmated antlers (paddles) seldom are legal under the "spike or fork" requirement.

If antlers must be salvaged, they may not be altered prior to completion of all salvage requirements. A damaged, broken or altered antler is not considered a spike-fork antler in Units 1B, that portion of 1C south of Point Hobart, including all Port Houghton drainages, and 3.



# **Muskox Identification**

# For more muskox hunting tips visit:

http://hunt.alaska.gov



2-year-old bulls in spring



2-year-old bull in spring (left)
3-year-old bull in spring (right)



3-year-old bull develops large boss horn by fall







# **Bul