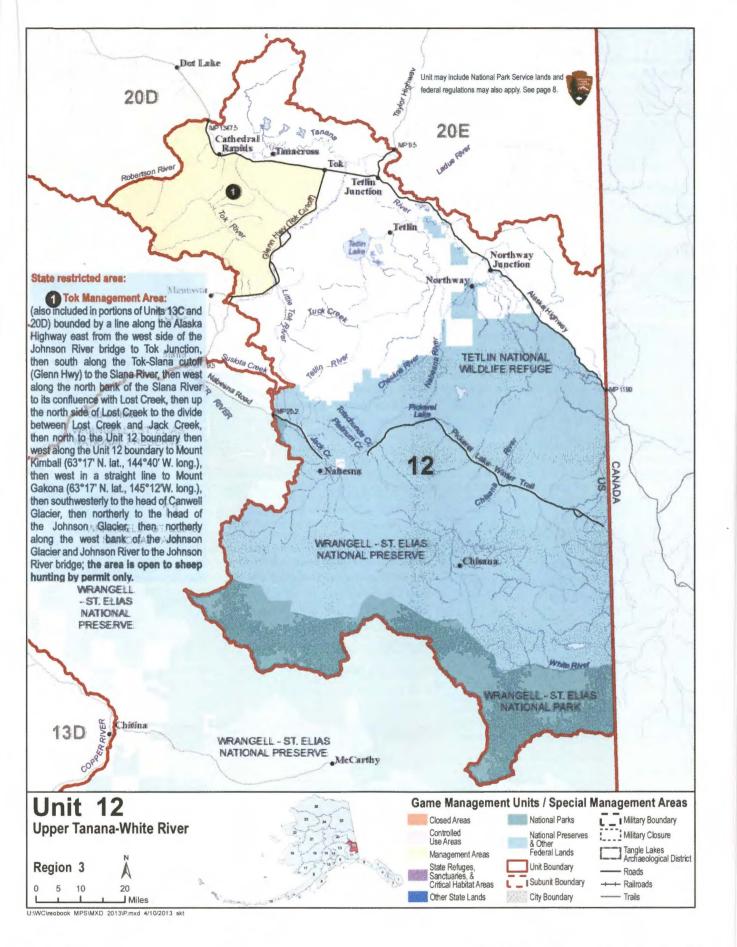

# Map of Game Management Units

#### About the Unit maps on the following pages:

This Game Management Unit map of Alaska and the individual unit maps found throughout the following section on seasons and bag limits are included to help you determine the area in which a regulation applies.

These maps are not intended to reflect exact unit or restricted area boundaries. For exact boundaries, please refer to the written description at the beginning of each unit, and consult a large-scale topographical map of the area. Not all roads, streams, and geographical features are illustrated because of the small

Hunters are advised that additional restrictions may be imposed by the land owner. See page 4 for phone numbers of ADF&G offices in the communities noted on these mans.

Photo on the Cover: The United States has a population of wild wood bison for the first time in more than 100 years. 100 wood bison were released near the village of Shageluk in the spring of 2015, thanks to decades of work by countless organizations, companies, supporters, and volunteers. There are currently no hunting opportunities for these animals, but the intent is to provide that opportunity, once the herd is securely established. Photo by Doug Lindstrand.

Unit 6, prohibit hunters who have harvested a nanny from taking another goat in Unit 6 for 5 regulatory years

Unit 13D, remainder (DG720), extend the resident and nonresident drawing goat hunt by approximately 70 days, season date is now Aug. 10 - Nov. 30.