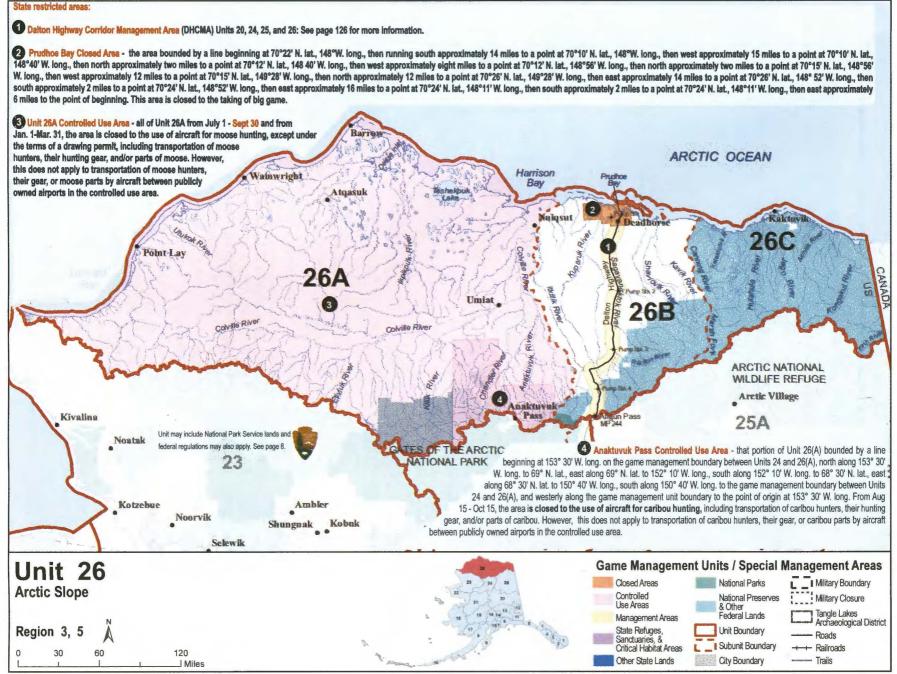

Dalton Highway Corridor Management Area, EXCEPT licensed highway vehicles may be used on the following designated roads: 1) Dalton Highway; 2) Bettles Winter Trail during periods when BLM and the City of Bettles announce that the trail is open to winter travel; 3) Galbraith Lake road from the Dalton Highway to the BLM campground at Galbraith Lake, including the gravel pit access road when the gate is open; 4) Toolik Lake Road, excluding the driveway to the Toolik Lake Research Facility; 5) The Sagavanirktok River access road two miles north of Pump Station 2; 6) any constructed roadway or gravel pit within 1/4 mile of the Dalton Highway. Any hunter traveling on the Dalton Highway must stop at any check station operated by the department within the Dalton Highway Corridor Management Area.



Unit 26: the Arctic Ocean drainages between Cape Lisburne and the Alaska-Canada border, including Firth River drainage and all seaward waters and lands within three (3) miles of these coastlines;

Unit 26A: lying west of Itkillik River drainage, and west of the east bank of the Colville River between the mouth of the Itkillik River and the Arctic Ocean;

**Unit 26B**: east of Unit 26A, west of a line following the west banks of the Staines River branch of the Canning River, the Canning River, and the Marsh Fork of the Canning River;

Unit 26C: the remainder of Unit 26.

| OP         | EN TO:                                          | R                                         | = RESI                              | DENTS ONLY                                             | = RESIDENTS AND N