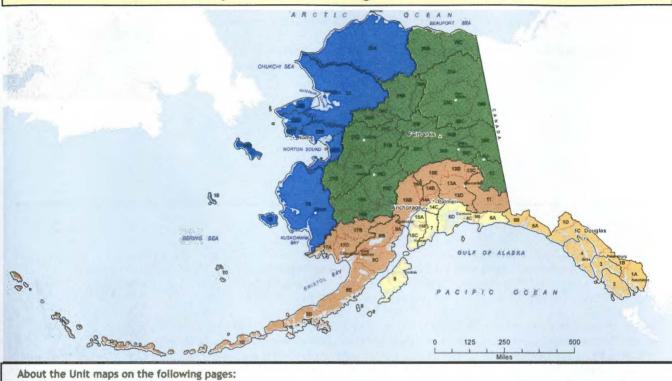

# Map of Game Management Units

#### About the Unit maps on the following pages:

This Game Management Unit map of Alaska and the individual unit maps found throughout the following section on seasons and bag limits are included to help you determine the area in which a regulation applies.

These maps are not intended to reflect exact unit or restricted area boundaries. For exact boundaries, please refer to the written description at the beginning of each unit, and consult a large-scale topographical map of the area. Not all roads, streams, and geographical features are illustrated because of the small

Hunters are advised that additional restrictions may be imposed by the land owner. See page 4 for phone numbers of ADF&G offices in the communities noted on these mans.

Photo on the Cover: The United States has a population of wild wood bison for the first time in more than 100 years. 100 wood bison were released near the village of Shageluk in the spring of 2015, thanks to decades of work by countless organizations, companies, supporters, and volunteers. There are currently no hunting opportunities for these animals, but the intent is to provide that opportunity, once the herd is securely established. Photo by Doug Lindstrand.