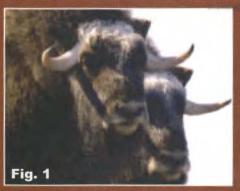

5, the edible meat of the ribs also must remain naturally attached to the bone.

(See salvage, page 22.)

# Legal bull moose in areas with a spike-fork restriction



A spike-fork bull is legal if it has one antler on either side that is a SPIKE (1 point) or a FORK (2 points). The antler on the other side can be any configuration. Bulls with palmated antlers (paddles) seldom are legal under the "spike or fork" requirement.

If antlers must be salvaged, they may not be altered prior to completion of all salvage requirements. A damaged, broken or altered antler is not considered a spike-fork antler in Units 1B, that portion of 1C south of Point Hobart, including all Port Houghton drainages, and 3.



# **Muskox Identification**

# For more muskox hunting tips visit:

http://hunt.alaska.gov



2-year-old bulls in spring



2-year-old bull in spring (left)
3-year-old bull in spring (right)



3-year-old bull develops large boss horn by fall







# **Bull muskox horn characteristics:**

 Young bulls have larger horn mass than cows, but incomplete growth of a horn boss.

(Figs. 1 & 2)

- By fall, 3-year-old bulls have a thin, but developed horn boss.
   (Fig. 3)
- Mature bulls (4-years-old and older) develop a thick horn boss at the base of each horn. (Fig. 4)
- All bulls have horns that are thicker and more massive than cows.
   (Figs. 4 & 5)
- Black horn tips can be found on bulls.

# Cow muskox horn characteristics:

- Cows do not have a horn boss at any age. Mature cows (4-years-old and older) have horn bases that are small, dark, and visible. (Fig. 5)
- Cow horn diameter i