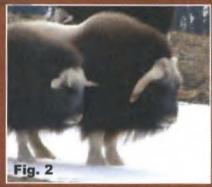

also must remain naturally attached to the bone.

(See salvage, page 22.)

# Legal bull moose in areas with a spike-fork restriction



A spike-fork bull is legal if it has one antler on either side that is a SPIKE (1 point) or a FORK (2 points). The antler on the other side can be any configuration. Bulls with palmated antlers (paddles) seldom are legal under the "spike or fork" requirement.

If antlers must be salvaged, they may not be altered prior to completion of all salvage requirements. A damaged, broken or altered antler is not considered a spike-fork antler in Units 1B, that portion of 1C south of Point Hobart, including all Port Houghton drainages, and 3.



# **Muskox Identification**

# For more muskox hunting tips visit:

http://hunt.alaska.gov



2-year-old bulls in spring



2-year-old bull in spring (left)
3-year-old bull in spring (right)



3-year-old bull develops large boss horn by fall







# **Bull muskox horn characteristics:**

 Young bulls have larger horn mass than cows, but incomplete growth of a horn boss.

(Figs. 1 & 2)

- By fall, 3-year-old bulls have a thin, but developed horn boss.
   (Fig. 3)
- Mature bulls (4-years-old and older) develop a thick horn boss at the base of each horn. (Fig. 4)
- All bulls have horns that are thicker and more massive than cows.
   (Figs. 4 & 5)
- Black horn tips can be found on bulls.

# Cow muskox horn characteristics:

- Cows do not have a horn boss at any age. Mature cows (4-years-old and older) have horn bases that are small, dark, and visible. (Fig. 5)
- Cow horn diameter is smaller and less massive tha