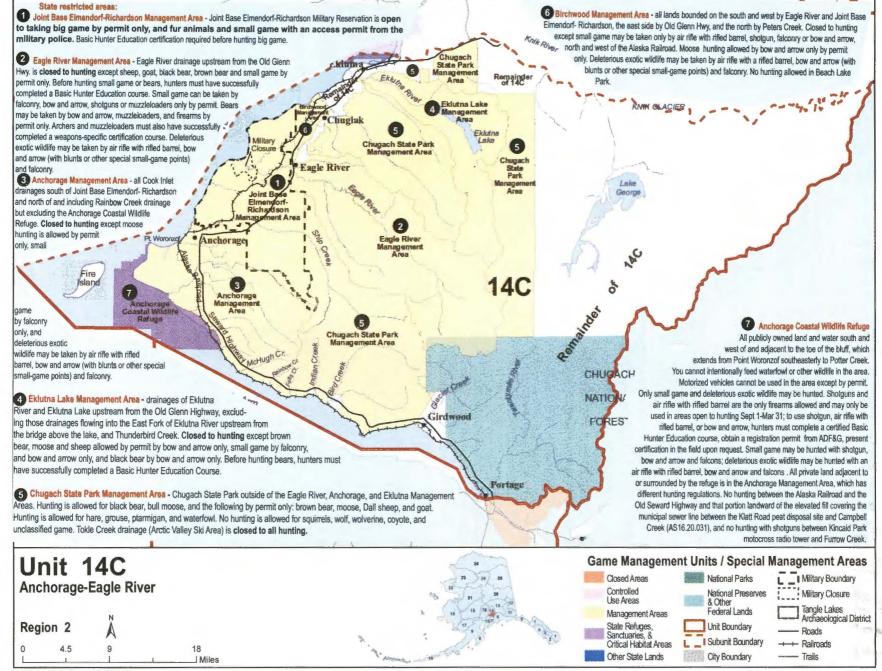

| Aug 10-Apr 30    |
| Wo          | lveri      | ne           | • Hides must b             | e sealed with  | nin 30 | days of kill.                               |                                                                                            |        |                              |                  |
| -           | 144        | 908          |                            |                |        |                                             |                                                                                            |        |                              |                  |

<sup>\*</sup>Hunt numbers starting with "A" = Targeted, "C" = Community, "D" = Drawing, "HT" = Harvest ticket, "R" = Registration, "T" = Tier II. See pages 14-15.

78



# Unit 14C Anchorage and Eagle River

Unit 14C: that portion of Unit 14 south of Unit 14A.

See map page 78 for state restricted areas in Unit 14C.

| OPEN           | EN TO:                     | R = RESID                                                                                                                                                                    | ENTS