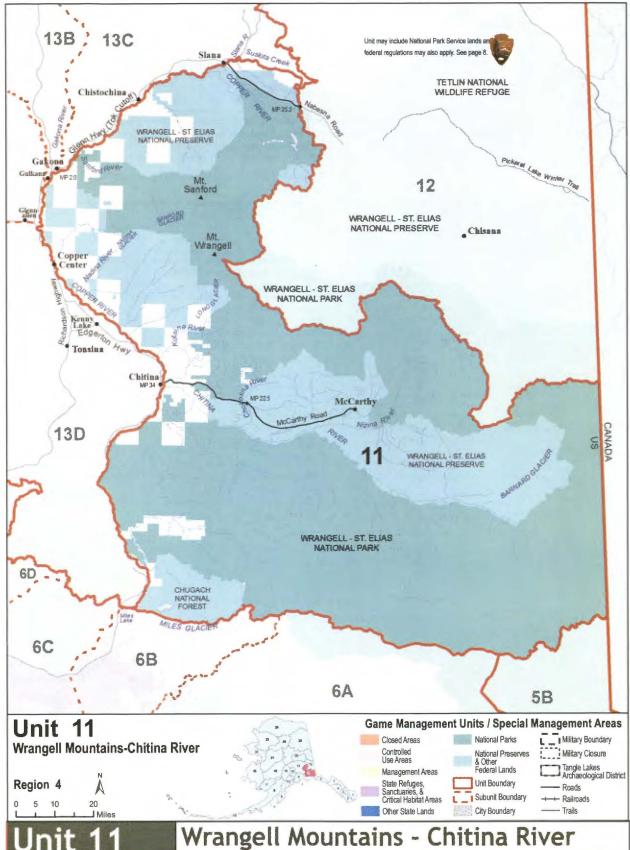

# Map of Game Management Units

#### About the Unit maps on the following pages:

This Game Management Unit map of Alaska and the individual unit maps found throughout the following section on seasons and bag limits are included to help you determine the area in which a regulation applies.

These maps are not intended to reflect exact unit or restricted area boundaries. For exact boundaries, please refer to the written description at the beginning of each unit, and consult a large-scale topographical map of the area. Not all roads, streams, and geographical features are illustrated because of the small

Hunters are advised that additional restrictions may be imposed by the land owner. See page 4 for phone numbers of ADF&G offices in the communities noted on these mans.

Photo on the Cover: The United States has a population of wild wood bison for the first time in more than 100 years. 100 wood bison were released near the village of Shageluk in the spring of 2015, thanks to decades of work by countless organizations, companies, supporters, and volunteers. There are currently no hunting opportunities for these animals, but the intent is to provide that opportunity, once the herd is securely established. Photo by Doug Lindstrand.

#### **BROWN/GRIZZLY BEAR**

Units 11, 13, and 14B, allow brown bears to be harvested at bait sites.

**Unit 16,** allow brown bears to be harvested at bait sites in all of Unit 16, during the spring and fall baiting seasons.