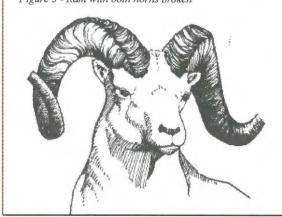

rowth of horn bases and considerable white hair between the horns.
- Black horn tips can be found on cows.

Trophy destruction required for Unit 22 & 23 subsistence hunts. See permit for details.

# How many animals do you see in Fig. 6?

- Know what lies behind your target before you shoot.
- Muskoxen cluster together as herd animals making separate individuals hard to see.
- Calves, yearlings, and 2-year-olds often stand behind larger animals for protection.
- Take your time! The group will eventually disperse giving you a clean shot.



Photos courtesy of:

Fig. 1, 3 & 4: Claudia Ihl Fig. 2: Peter Bente Fig 5: Sue Steinacher Fig. 6: Patrick Jones

32 2015-2016 Alaska Hunting Regulations

# Identifying a legal ram



Figure 2 - Annual horn rings



Figure 3 - Ram with both horns broken



# A legal ram under a full-curl regulation is:

- A full curl ram, whose tip of at least one horn has grown through 360° of a circle described by the outer surface of the horn, as viewed from the side. (See figure 1, left.)
- A ram with the tips of both horns broken (see figure 3, at bottom of page).
- A ram at least 8 years old as determined by counting annual horn rings and segments (see figure 2, left). If a ram's horns are not legal based on degree of curl or broken tips, you are responsible for counting at least 8 true annuli before attempting to take the ram. It is difficult and ill-advised to age a ram in the field by only counting horn rings because of false annuli and narrow horn segments on older rams.

### A legal ram under an any ram hunt is:

Any ram. It can be difficult to