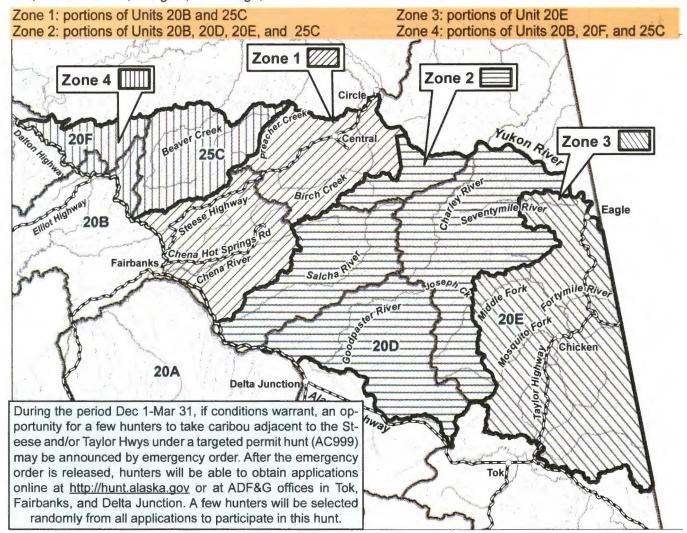

ull (Fall)                       | YC831/<br>YC833 | Aug 10-Aug 21  | apply in Nov. and Dec.                                                                           |
| OR | H            | Zones 1 & 3       | One bull (Fall)                       |                 | Aug 30-Sept 20 | http://hunt.alaska.gov or Tok, Delta Junction,                                                   |
| L  | N Zone 2 & 4 |                   | One bull (Fall)                       | RC860           | Aug 10-Sept 20 | Eagle, Fairbanks, Central, Douglas, Anchorage, and Palmer beginning Aug 5                        |

Detailed zone descriptions and zone map available at <a href="http://hunt.alaska.gov">http://hunt.alaska.gov</a> or ADF&G offices in Fairbanks, Tok, Delta Junction, Douglas, Anchorage, and Palmer.



| OPE         | N TO:   | R                         | = RESID                        | DENTS ONLY                                                                                     | B = RESIDE         | NTS AND NONRESIDENTS                                                                                                                      | N = 1                                   | NONRESIDENTS ONLY