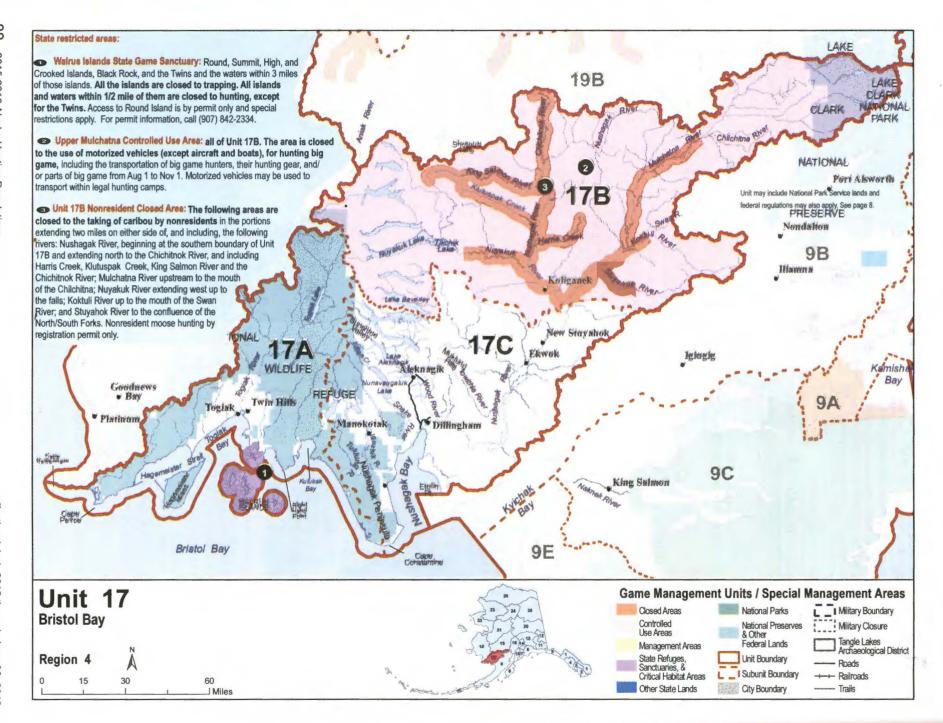

#### About the Unit maps on the following pages:

This Game Management Unit map of Alaska and the individual unit maps found throughout the following section on seasons and bag limits are included to help you determine the area in which a regulation applies.

These maps are not intended to reflect exact unit or restricted area boundaries. For exact boundaries, please refer to the written description at the beginning of each unit, and consult a large-scale topographical map of the area. Not all roads, streams, and geographical features are illustrated because of the small

Hunters are advised that additional restrictions may be imposed by the land owner. See page 4 for phone numbers of ADF&G offices in the communities noted on these mans.

Photo on the Cover: The United States has a population of wild wood bison for the first time in more than 100 years. 100 wood bison were released near the village of Shageluk in the spring of 2015, thanks to decades of work by countless organizations, companies, supporters, and volunteers. There are currently no hunting opportunities for these animals, but the intent is to provide that opportunity, once the herd is securely established. Photo by Doug Lindstrand.