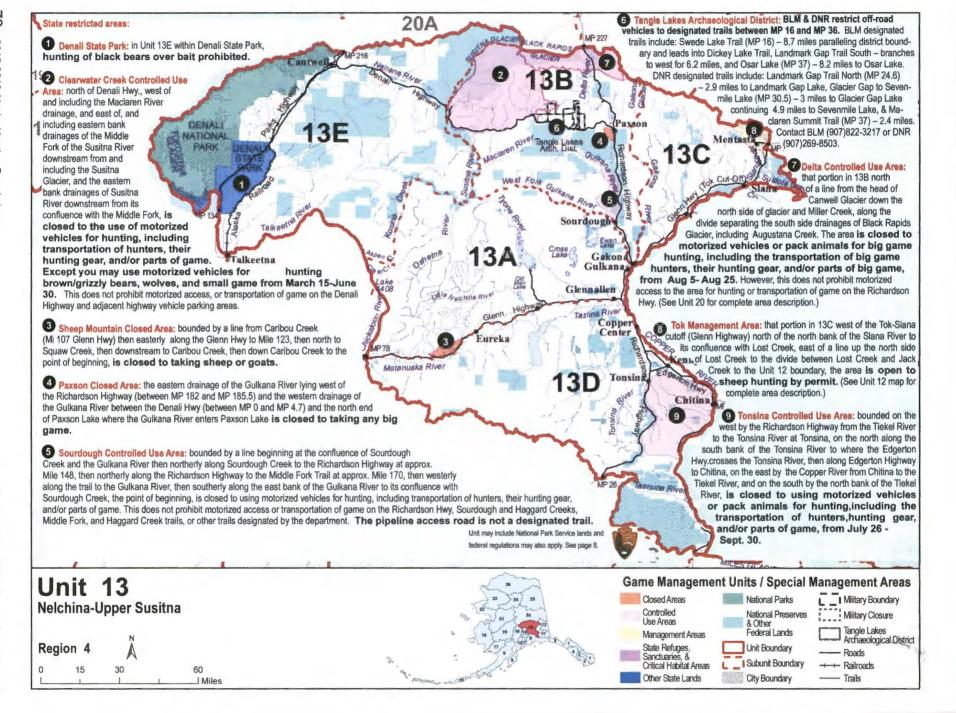

# Map of Game Management Units

#### About the Unit maps on the following pages:

This Game Management Unit map of Alaska and the individual unit maps found throughout the following section on seasons and bag limits are included to help you determine the area in which a regulation applies.

These maps are not intended to reflect exact unit or restricted area boundaries. For exact boundaries, please refer to the written description at the beginning of each unit, and consult a large-scale topographical map of the area. Not all roads, streams, and geographical features are illustrated because of the small

Hunters are advised that additional restrictions may be imposed by the land owner. See page 4 for phone numbers of ADF&G offices in the communities noted on these mans.

Photo on the Cover: The United States has a population of wild wood bison for the first time in more than 100 years. 100 wood bison were released near the village of Shageluk in the spring of 2015, thanks to decades of work by countless organizations, companies, supporters, and volunteers. There are currently no hunting opportunities for these animals, but the intent is to provide that opportunity, once the herd is securely established. Photo by Doug Lindstrand.

#### BLACK BEAR

**Unit 6D,** change from a general season harvest ticket hunt to a registration hunt.

#### MOOSE

**Unit 6B, Controlled Use Area,** allow hunters to cross the Copper River by boat.

**Units 7 and 15,** shorten and shift all general season dates, including the archery season, and shifted the motorized closure dates in the Lower Kenai Controlled Use Area accordingly.

Unit 15C, DM549, changed season dates to Oct. 20-Nov. 20.

**Unit 17A,** changed the bag limit for the resident winter registration hunt to one antlered bull and one antlerless moose, and added the month of February to the possible 31 day hunt season, a season of up to 31 days may be announced between Dec. 1 and the last day of February.

Unit 22C, closed the antierless moose hunt.

**Unit 22D**, remainder, changed the antlerless hunt to an any bull hunt, and extended the winter hunt to allow antlered bull moose to be harvested from Dec. 1 - Jan. 31.

#### Mountain Goat

**Unit 1,** expand the archery only registration hunt in the Juneau area. Create a resident registration youth hunt in the Tukgahgo Mountain area near Haines with a bag limit of one goat every 4 regulatory years and season dates of Sept. 15 – Nov. 15. Extend the season dates in a portion of hunts RG023 and RG024 to align with RG026, new season dates are Aug. 1 - Dec. 31.

Unit 6, prohibit hunters who have harvested a nanny from taking another goat in Unit 6 for 5 regulatory years

Unit 13D, remainder (DG720), extend the resident and nonresident drawing goat hunt by approximately 70 days, season date is now Aug. 10 - Nov. 30.