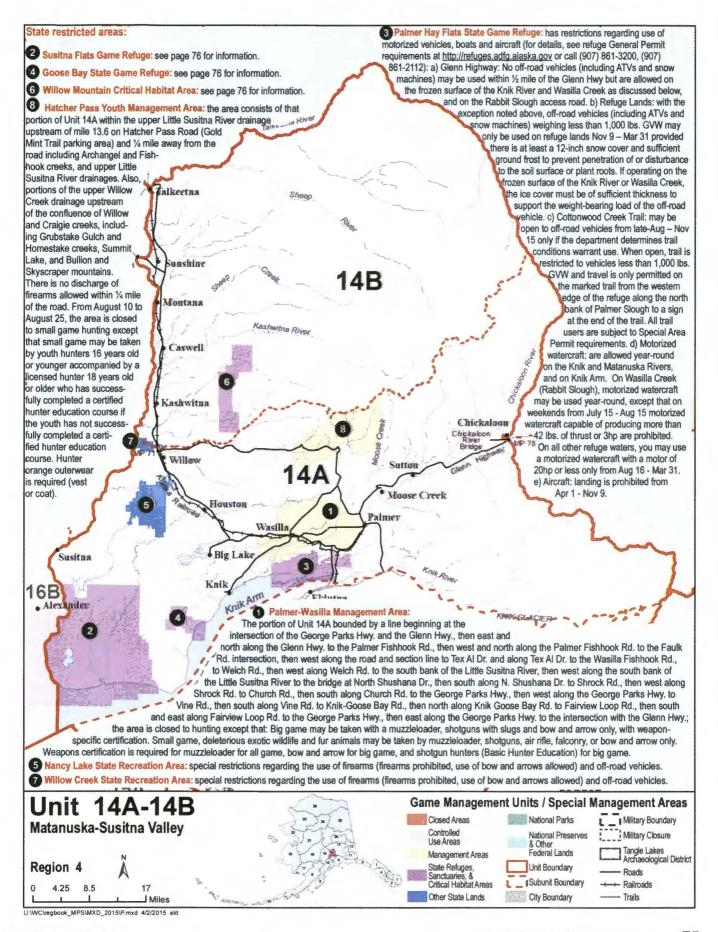

|                                            |                                                                                     |              | Se          | ept 1-Jan 31                  |
|             |        | 3.13 110176                                                                                       |                                                                                  |                                            |                                            |                                                                                     |              |             | p                             |

<sup>\*</sup>Hunt numbers starting with a "C" = Community, "D" = Drawing, "HT" = Harvest ticket, "R" = Registration, "T" = Tier II. See pages 14-15.



## Matanuska-Susitna Valley

Unit 14: drainages into the north side of Turnagain Arm west of and excluding the Portage Creek drainage, drainages into Knik Arm excluding drainages of the Chickaloon and Matanuska Rivers in Unit 13, drainages into the north side of Cook Inlet east of the Susitna River, drainages into the east bank of the Susitna River downstream from the Talkeetna River, and drainages into the south and west bank of the Talkeetna River to its confluence with Clear Creek, the westside drainages of a line going up the south bank of Clear Creek to the first unnamed creek on the south, then up that unnamed creek to lake 4408. along the northeast shore of lake 4408, then southeast in a straight line to the northernmost fork of the Chickaloon River, and all seaward waters and lan