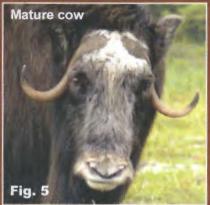

striction



A spike-fork bull is legal if it has one antler on either side that is a SPIKE (1 point) or a FORK (2 points). The antler on the other side can be any configuration. Bulls with palmated antlers (paddles) seldom are legal under the "spike or fork" requirement.

If antlers must be salvaged, they may not be altered prior to completion of all salvage requirements. A damaged, broken or altered antler is not considered a spike-fork antler in Units 1B, that portion of 1C south of Point Hobart, including all Port Houghton drainages, and 3.



# **Muskox Identification**

# For more muskox hunting tips visit:

http://hunt.alaska.gov



2-year-old bulls in spring



2-year-old bull in spring (left)
3-year-old bull in spring (right)



3-year-old bull develops large boss horn by fall







# **Bull muskox horn characteristics:**

 Young bulls have larger horn mass than cows, but incomplete growth of a horn boss.

(Figs. 1 & 2)

- By fall, 3-year-old bulls have a thin, but developed horn boss.
   (Fig. 3)
- Mature bulls (4-years-old and older) develop a thick horn boss at the base of each horn. (Fig. 4)
- All bulls have horns that are thicker and more massive than cows.
   (Figs. 4 & 5)
- Black horn tips can be found on bulls.

# Cow muskox horn characteristics:

- Cows do not have a horn boss at any age. Mature cows (4-years-old and older) have horn bases that are small, dark, and visible. (Fig. 5)
- Cow horn diameter is smaller and less massive than bulls.
   From a distance, the length of the hook may be similar to bull horns.
- Young cows have incomplete growth of hor