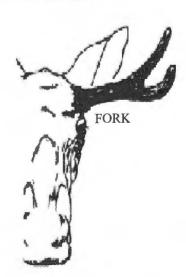

orted from the field or is processed for human consumption, and in Units 13, 21, 23, 24, and 25, the edible meat of the ribs also must remain naturally attached to the bone.

(See salvage, page 22.)

# Legal bull moose in areas with a spike-fork restriction



A spike-fork bull is legal if it has one antler on either side that is a SPIKE (1 point) or a FORK (2 points). The antler on the other side can be any configuration. Bulls with palmated antlers (paddles) seldom are legal under the "spike or fork" requirement.

If antlers must be salvaged, they may not be altered prior to completion of all salvage requirements. A damaged, broken or altered antler is not considered a spike-fork antler in Units 1B, that portion of 1C south of Point Hobart, including all Port Houghton drainages, and 3.



# **Muskox Identification**

# For more muskox hunting tips visit:

http://hunt.alaska.gov



2-year-old bulls in spring



2-year-old bull in spring (left)
3-year-old bull in spring (right)



3-year-old bull develops large boss horn by fall







# **Bull muskox horn characteristics:**

 Young bulls have larger horn mass than cows, but incomplete growth of a horn boss.

(Figs. 1 & 2)

- By fall, 3-year-old bulls have a thin, but developed horn boss.
   (Fig. 3)
- Mature bulls (4-years-old and older) develop a thick horn boss at the base of each horn. (Fig. 4)
- All bulls have horns that are thicker and more massive than cows.
   (Figs. 4 & 5)
- Black horn tips can be found on bulls.

# Cow muskox horn characteristics:

- Cows do not have a horn boss at any age. Mature cows (4-years-ol