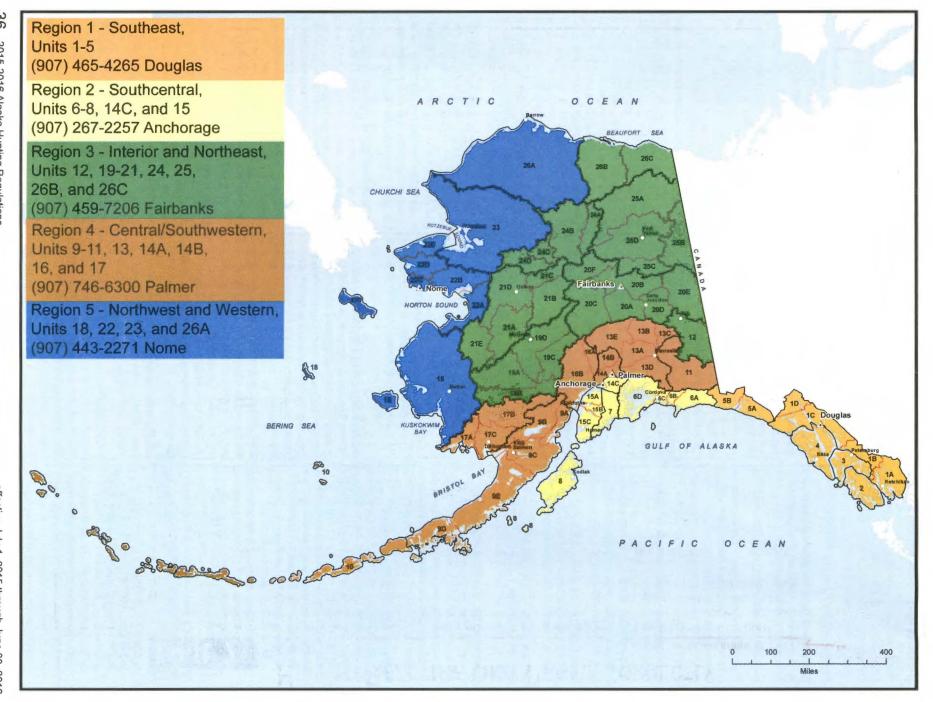

# Map of Game Management Units

#### About the Unit maps on the following pages:

This Game Management Unit map of Alaska and the individual unit maps found throughout the following section on seasons and bag limits are included to help you determine the area in which a regulation applies.

These maps are not intended to reflect exact unit or restricted area boundaries. For exact boundaries, please refer to the written description at the beginning of each unit, and consult a large-scale topographical map of the area. Not all roads, streams, and geographical features are illustrated because of the small

Hunters are advised that additional restrictions may be imposed by the land owner. See page 4 for phone numbers of ADF&G offices in the communities noted on these mans.

Photo on the Cover: The United States has a population of wild wood bison for the first time in more than 100 years. 100 wood bison were released near the village of Shageluk in the spring of 2015, thanks to decades of work by countless organizations, companies, supporters, and volunteers. There are currently no hunting opportunities for these animals, but the intent is to provide that opportunity, once the herd is securely established. Photo by Doug Lindstrand.