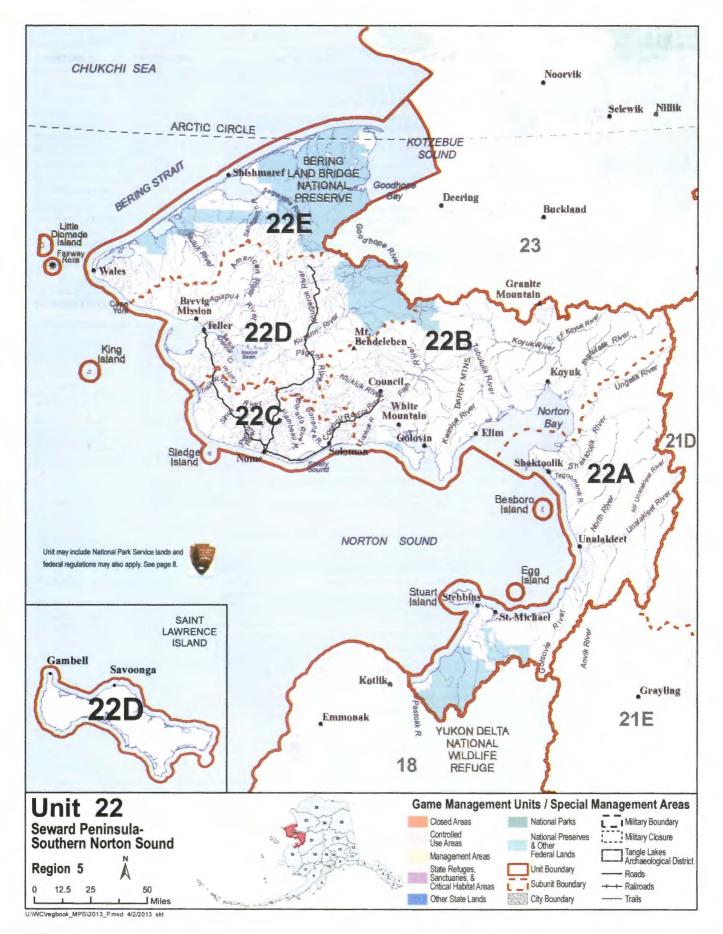

</u> from<br>beginning   | RM8              | 36             | Sept 5-Sept 25                  |
| N           |               | One bul                         |                                                                                                                                                                                                           |                                              | antle           | rs with 4 or more brow                                                                             | tines o  | n at least                       | DM837            | /839           | Sept 5-Sept 25                  |

<sup>\*</sup>Hunt numbers starting with a "C" = Community, "D" = Drawing, "HT" = Harvest ticket, "R" = Registration, "T" = Tier II. See pages 14-15.



### E 22 Seward Peninsula and Southern Norton Sound

Unit 22: the Seward Peninsula and adjacent mainland drained by all streams flowing into Norton Sound: Unit 22 consists of Bering Sea, Norton Sound, Benng Strait, Chukchi Sea, and Kotzebue Sound drainages from, but excluding, the Pastolik River drainage in southern Norton Sound to, but not including, the Goodhope River drainage in southern Kotzebue Sound and all adjacent islands in the Bening Sea between the mouths of the Goodhope and Pastolik rivers and all seaward waters and lands within three (3) miles of these coastlines:

Unit 22A: Norton Sound drainages from, but excluding, the Pastolik River drainage to, and including, the Ungalik River drainage; Stuart and Besboro islands

Unit 22B: Norton Sound drainages from, but excluding, th