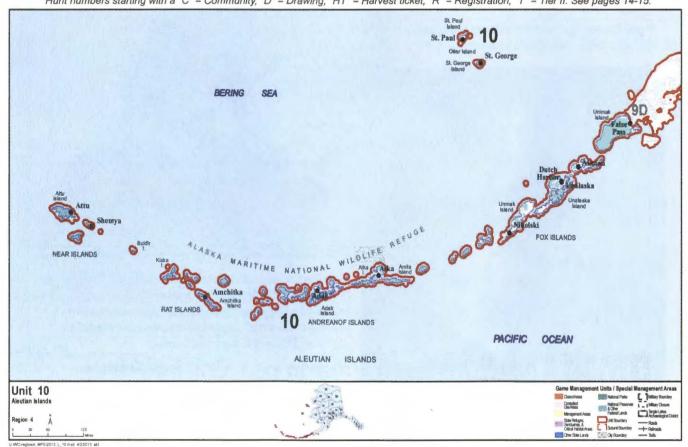

# Map of Game Management Units

#### About the Unit maps on the following pages:

This Game Management Unit map of Alaska and the individual unit maps found throughout the following section on seasons and bag limits are included to help you determine the area in which a regulation applies.

These maps are not intended to reflect exact unit or restricted area boundaries. For exact boundaries, please refer to the written description at the beginning of each unit, and consult a large-scale topographical map of the area. Not all roads, streams, and geographical features are illustrated because of the small

Hunters are advised that additional restrictions may be imposed by the land owner. See page 4 for phone numbers of ADF&G offices in the communities noted on these mans.

Photo on the Cover: The United States has a population of wild wood bison for the first time in more than 100 years. 100 wood bison were released near the village of Shageluk in the spring of 2015, thanks to decades of work by countless organizations, companies, supporters, and volunteers. There are currently no hunting opportunities for these animals, but the intent is to provide that opportunity, once the herd is securely established. Photo by Doug Lindstrand.