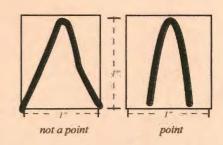

ypically project forward.

Antlers must be salvaged where there are antler restrictions; such antlers must remain naturally attached to the unbroken or uncut skull plate if the required number of brow tines are not present.

If antiers must be salvaged, they may not be altered prior to completion of all salvage requirements. In Units 7 and 15, antlers are required to be sealed in Homer, Soldotna, or Anchorage ADF&G offices within ten days of take. Wildlife trooper offices on the Kenai Peninsula can also seal antlers by appointment.



"Brow tine" means a tine emerging from the first branch or brow palm on the main beam of a moose antler; the brow palm is separated from the main palm by a wide bay; a tine originating in or after this bay is not a brow tine.

# Identifying a point or tine:



A point or tine is an antler projection at least one inch long, and longer than it is wide, with the width measured one inch or more from the tip.

The use of electronic moose calls for hunting is prohibited.

To better understand the spike-fork 50-inch antler restriction, check out the DVD 'Is This Moose Legal?' at your nearest ADF&G office or online: http://www.adfg.alaska.gov/index.cfm?adfg=moosehunting.resources For some hunts, viewing of this DVD is required prior to hunting.

# Legal bull moose in areas with a spike restriction (only in Units 7 and 15)

A spike bull is legal if it has one antler on either side that is a SPIKE (1 point). The antler on the other side can be any configuration. Bulls with palmated antlers (paddles) seldom are legal under the "spike" requirement.

"Spik