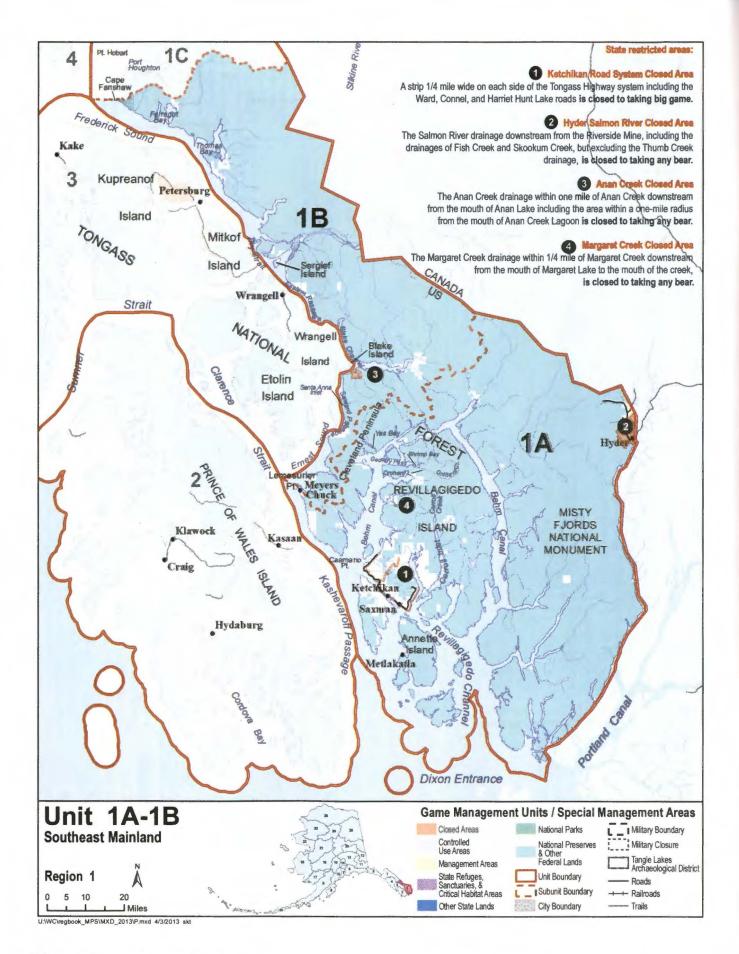

#### Not familiar with this book?

First, read the statewide general information on pages 7-37. This information applies statewide.

Game Management Unit (unit) descriptions for each area of the state are listed beginning on page 38. In each unit listing, you will find the big game species you may hunt as well as the bag limits and seasons for each species. A map of each unit is included for your reference. At the beginning of each set of unit pages, or on the map for that unit, restricted areas are clearly listed. Here you will learn which areas of that unit have restrictions, or are closed to hunting, or where methods of access are controlled by state Board of Game regulation. Remember, these restrictions are in addition to any restrictions imposed by landowners (e.g., private or federal).