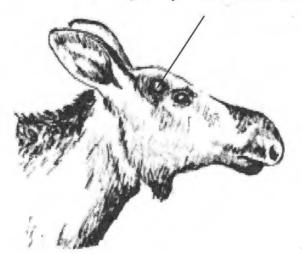

7 and 15)

A spike bull is legal if it has one antler on either side that is a SPIKE (1 point). The antler on the other side can be any configuration. Bulls with palmated antlers (paddles) seldom are legal under the "spike" requirement.

"Spike" means antlers of a bull moose with only one tine on at least one side; male calves are not spike bulls.

A point or tine is an antler projection at least one inch long, and longer than it is wide, with the width measured one inch or more from the tip.



Some male calves have a small amount of antler growth covered with hair and skin. These are still calves and are not legal in a spike, spike-fork, or antlered bull hunt. Male calves are only legal in antlerless, any moose, or any bull hunts that do not specifically prohibit the taking of calves.



### Special meat salvage requirements:

Moose taken before October 1 in Units 9B, 13, 17, 18, those portions of 19A within the Holitna/Hoholitna Controlled Use Area, 19B, 21, 23, 24, and 25, the edible meat of the front quarters and hindquarters must remain naturally attached to the bone until the meat has been transported from the field or is processed for human consumption, and in Units 13, 21, 23, 24, and 25, the edible meat of the ribs also must remain naturally attached to the bone.

(See salvage, page 22.)

# Legal bull moose in areas with a spike-fork restriction



A spike-fork bull is legal if it has one antler on either side that is a SPIKE (1 point) or a FORK (2 points). The antler on the other side can be any configuration. Bulls with palmated antlers (paddles) seldom are leg