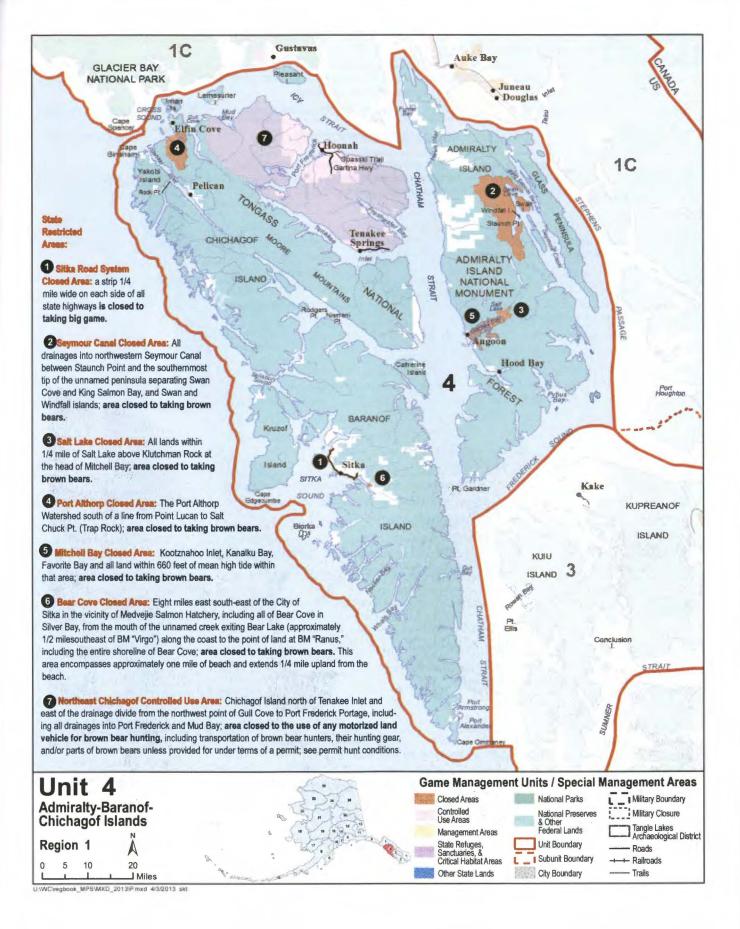

Unit 6, prohibit hunters who have harvested a nanny from taking another goat in Unit 6 for 5 regulatory years

Unit 13D, remainder (DG720), extend the resident and nonresident drawing goat hunt by approximately 70 days, season date is now Aug. 10 - Nov. 30.