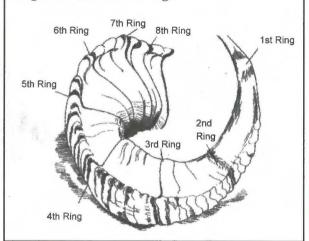

ull horns.
- Young cows have incomplete growth of horn bases and considerable white hair between the horns.
- Black horn tips can be found on cows.

Trophy destruction required for Unit 22 & 23 subsistence hunts. See permit for details.

# How many animals do you see in Fig. 6?

- Know what lies behind your target before you shoot.
- Muskoxen cluster together as herd animals making separate individuals hard to see.
- Calves, yearlings, and 2-year-olds often stand behind larger animals for protection.
- Take your time! The group will eventually disperse giving you a clean shot.



Photos courtesy of:

Fig. 1, 3 & 4: Claudia Ihl Fig. 2: Peter Bente Fig 5: Sue Steinacher Fig. 6: Patrick Jones

32 2015-2016 Alaska Hunting Regulations

# Identifying a legal ram



Figure 2 - Annual horn rings



Figure 3 - Ram with both horns broken



# A legal ram under a full-curl regulation is:

- A full curl ram, whose tip of at least one horn has grown through 360° of a circle described by the outer surface of the horn, as viewed from the side. (See figure 1, left.)
- A ram with the tips of both horns broken (see figure 3, at bottom of page).
- A ram at least 8 years old as determined by counting annual horn rings and segments (see figure 2, left). If a ram's horns are not legal based on degree of curl or broken tips, you are responsible for counting at least 8 true annuli before attempting to take the ram. It is difficult and ill-advised to age a ram in the field by only counting horn rings because of false annuli and narrow horn segments on older rams.

### A legal ram under an any ram h