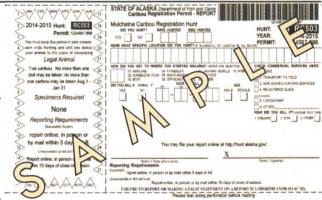

#### Reporting your harvest

To protect, conserve, and enhance our wildlife populations in Alaska, ADF&G needs to know how many animals are taken by hunters. Therefore, ADF&G collects harvest information using a variety of methods.

Harvest reports are used in some general season hunts, permit reports are used in permit hunts, and sealing information is collected for certain species.

ADF&G requires hunters to return harvest and permit reports even when they did not hunt or no game was taken, in order to help measure hunting pressure and hunter effort. You can find more information regarding harvest and permit tickets and reports on pages 14 and 15.