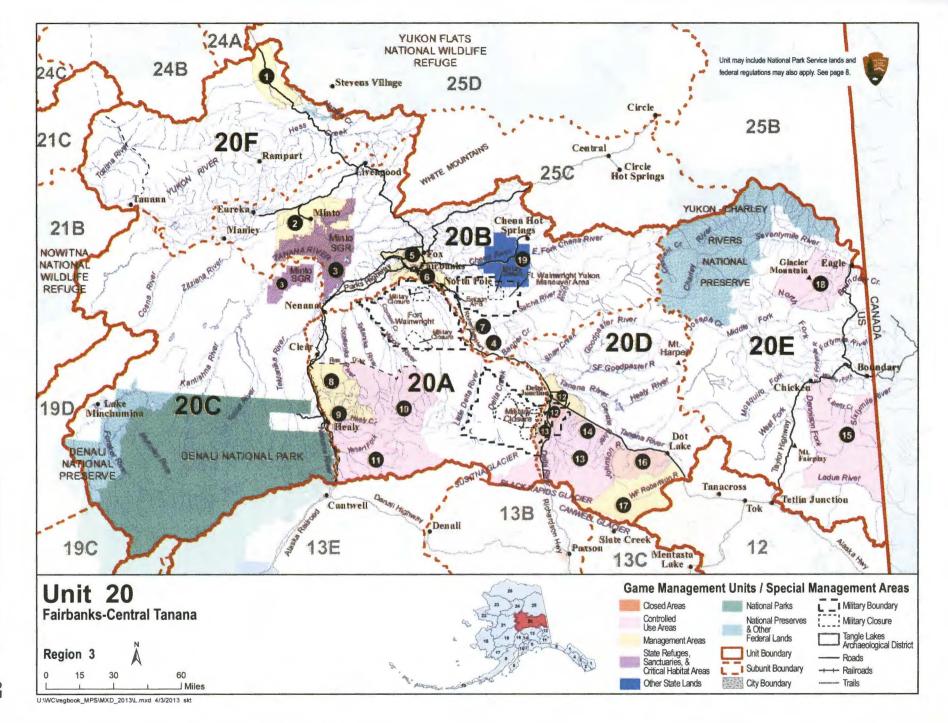

#### About the Unit maps on the following pages:

This Game Management Unit map of Alaska and the individual unit maps found throughout the following section on seasons and bag limits are included to help you determine the area in which a regulation applies.

These maps are not intended to reflect exact unit or restricted area boundaries. For exact boundaries, please refer to the written description at the beginning of each unit, and consult a large-scale topographical map of the area. Not all roads, streams, and geographical features are illustrated because of the small

Hunters are advised that additional restrictions may be imposed by the land owner. See page 4 for phone numbers of ADF&G offices in the communities noted on these mans.

Photo on the Cover: The United States has a population of wild wood bison for the first time in more than 100 years. 100 wood bison were released near the village of Shageluk in the spring of 2015, thanks to decades of work by countless organizations, companies, supporters, and volunteers. There are currently no hunting opportunities for these animals, but the intent is to provide that opportunity, once the herd is securely established. Photo by Doug Lindstrand.