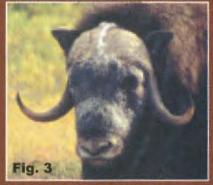

22.)

# Legal bull moose in areas with a spike-fork restriction



A spike-fork bull is legal if it has one antler on either side that is a SPIKE (1 point) or a FORK (2 points). The antler on the other side can be any configuration. Bulls with palmated antlers (paddles) seldom are legal under the "spike or fork" requirement.

If antlers must be salvaged, they may not be altered prior to completion of all salvage requirements. A damaged, broken or altered antler is not considered a spike-fork antler in Units 1B, that portion of 1C south of Point Hobart, including all Port Houghton drainages, and 3.



# **Muskox Identification**

# For more muskox hunting tips visit:

http://hunt.alaska.gov



2-year-old bulls in spring



2-year-old bull in spring (left)
3-year-old bull in spring (right)



3-year-old bull develops large boss horn by fall







# **Bull muskox horn characteristics:**

 Young bulls have larger horn mass than cows, but incomplete growth of a horn boss.

(Figs. 1 & 2)

- By fall, 3-year-old bulls have a thin, but developed horn boss.
   (Fig. 3)
- Mature bulls (4-years-old and older) develop a thick horn boss at the base of each horn. (Fig. 4)
- All bulls have horns that are thicker and more massive than cows.
   (Figs. 4 & 5)
- Black horn tips can be found on bulls.

# Cow muskox horn characteristics:

- Cows do not have a horn boss at any age. Mature cows (4-years-old and older) have horn bases that are small, dark, and visible. (Fig. 5)
- Cow horn diameter is smaller and less massive than bulls.
   From a distance, the length of the hook may be similar to