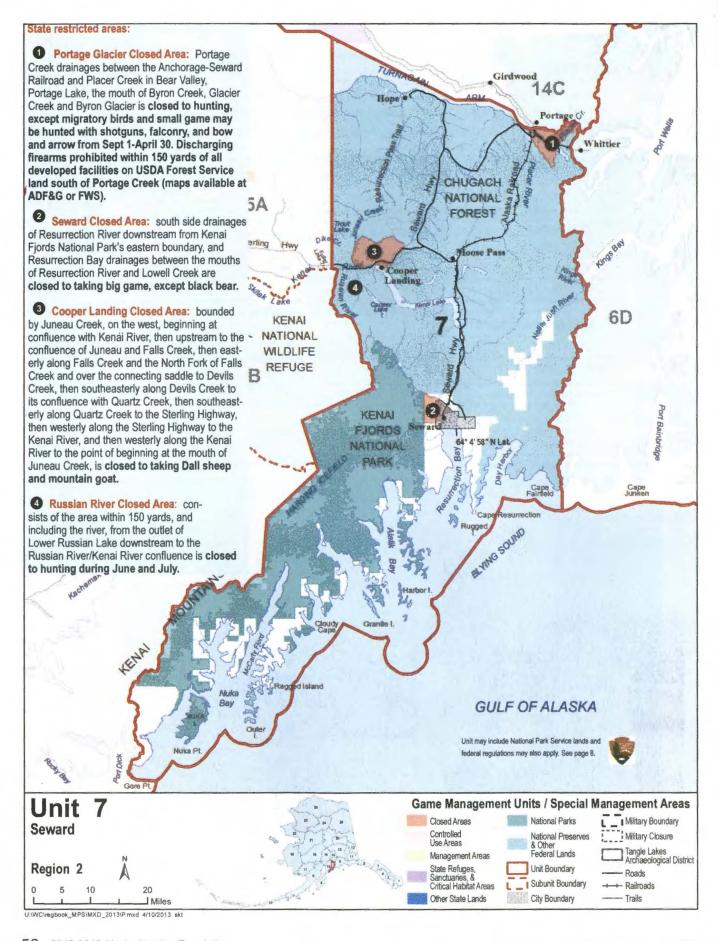

# Map of Game Management Units

#### About the Unit maps on the following pages:

This Game Management Unit map of Alaska and the individual unit maps found throughout the following section on seasons and bag limits are included to help you determine the area in which a regulation applies.

These maps are not intended to reflect exact unit or restricted area boundaries. For exact boundaries, please refer to the written description at the beginning of each unit, and consult a large-scale topographical map of the area. Not all roads, streams, and geographical features are illustrated because of the small

Hunters are advised that additional restrictions may be imposed by the land owner. See page 4 for phone numbers of ADF&G offices in the communities noted on these mans.

Photo on the Cover: The United States has a population of wild wood bison for the first time in more than 100 years. 100 wood bison were released near the village of Shageluk in the spring of 2015, thanks to decades of work by countless organizations, companies, supporters, and volunteers. There are currently no hunting opportunities for these animals, but the intent is to provide that opportunity, once the herd is securely established. Photo by Doug Lindstrand.