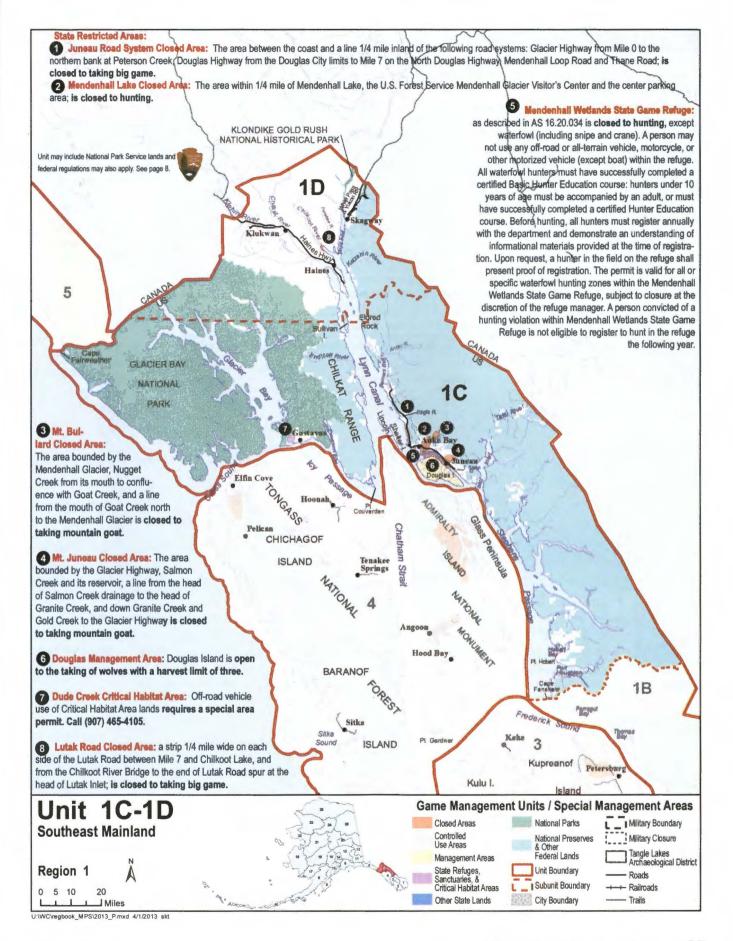

#### Not familiar with this book?

First, read the statewide general information on pages 7-37. This information applies statewide.

Game Management Unit (unit) descriptions for each area of the state are listed beginning on page 38. In each unit listing, you will find the big game species you may hunt as well as the bag limits and seasons for each species. A map of each unit is included for your reference. At the beginning of each set of unit pages, or on the map for that unit, restricted areas are clearly listed. Here you will learn which areas of that unit have restrictions, or are closed to hunting, or where methods of access are controlled by state Board of Game regulation. Remember, these restrictions are in addition to any restrictions imposed by landowners (e.g., private or federal).