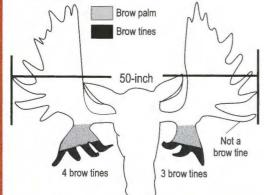

e it.

### Legal bull moose in areas with a 50-inch antler OR number of brow tines restriction:

tine restriction. The brow tine portion of the 50-inch antler restric- wide are legal if they have at least 3 brow tines on EITHER side. tion is intended to help verify a legal moose if the hunter is un- In other areas, bulls with antlers less than 50 inches wide must certain about antler spread. If uncertain about the antler spread, have at least 4 brow tines on EITHER side to be legal. Be sure to count brow tines. If uncertain about the number of brow tines, check the regulations for the brow tine minimum requirement in don't shoot!

50-inch antlers means the antlers of a bull moose with a spread of 50 inches or more measured in a straight line perpendicular to the center line of the skull.



Antler restrictions are defined by both an antler spread and a brow In some areas of the state, bulls with antlers less than 50 inches the area you are hunting.

> However, if the antlers are 50 or more inches wide, it doesn't matter how many brow tines are present, the moose is legal. Likewise, if the moose has the required number of brow tines, it is legal regardless of the antler spread.

To accurately identify and count brow tines, bulls must be viewed from the front; viewing from the side runs a risk of counting main palm points as brow tines. On bulls with substantially less than 50-inch antler spreads, distinguishing legal brow tines can be difficult. Brow tines emerge from the brow palm or near the base of the antler and typically project forward.

Antlers must be salvaged where