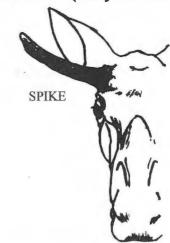

antler restriction, check out the DVD 'Is This Moose Legal?' at your nearest ADF&G office or online: http://www.adfg.alaska.gov/index.cfm?adfg=moosehunting.resources For some hunts, viewing of this DVD is required prior to hunting.

# Legal bull moose in areas with a spike restriction (only in Units 7 and 15)

A spike bull is legal if it has one antler on either side that is a SPIKE (1 point). The antler on the other side can be any configuration. Bulls with palmated antlers (paddles) seldom are legal under the "spike" requirement.

"Spike" means antlers of a bull moose with only one tine on at least one side; male calves are not spike bulls.

A point or tine is an antler projection at least one inch long, and longer than it is wide, with the width measured one inch or more from the tip.



Some male calves have a small amount of antler growth covered with hair and skin. These are still calves and are not legal in a spike, spike-fork, or antlered bull hunt. Male calves are only legal in antlerless, any moose, or any bull hunts that do not specifically prohibit the taking of calves.



### Special meat salvage requirements:

Moose taken before October 1 in Units 9B, 13, 17, 18, those portions of 19A within the Holitna/Hoholitna Controlled Use Area, 19B, 21, 23, 24, and 25, the edible meat of the front quarters and hindquarters must remain naturally attached to the bone until the meat has been transported from the field or is processed for human consumption, and in Units 13, 21, 23, 24, and 25, the edible meat of the ribs also must remain naturally attached to the bone.

(See