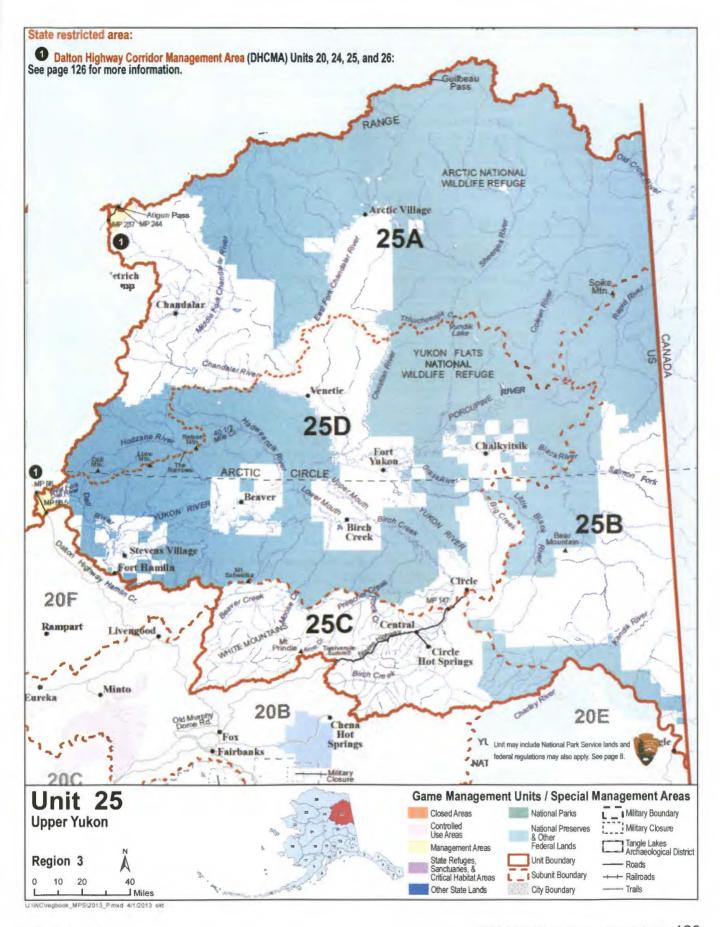

|

<sup>\*</sup>Hunt numbers starting with a "C" = Community, "D" = Drawing, "HT" = Harvest ticket, "R" = Registration, "T" = Tier II. See pages 14-15.



**Unit 25:** The Yukon River drainage upstream from but not including the Hamlin Creek drainage, and excluding drainages into the south bank of the Yukon River upstream from the Charley River;

**Unit 25A:** the Hodzana River drainage upstream from the Narrows, the Chandalar River drainage upstream from and including the East Fork drainage, the Christian River drainage upstream from Christian, the Sheenjek River drainage upstream from and including the Thluichohnjek Creek, the Coleen River drainage, and the Old Crow River drainage;

**Unit 25B:** the Little Black River drainage upstream from but not including the Big Creek drainage, the Black River drainage upstream from and including the Salmon Fork drainage, the Porcupine River drainage upstream from the confluence of the Coleen and Po