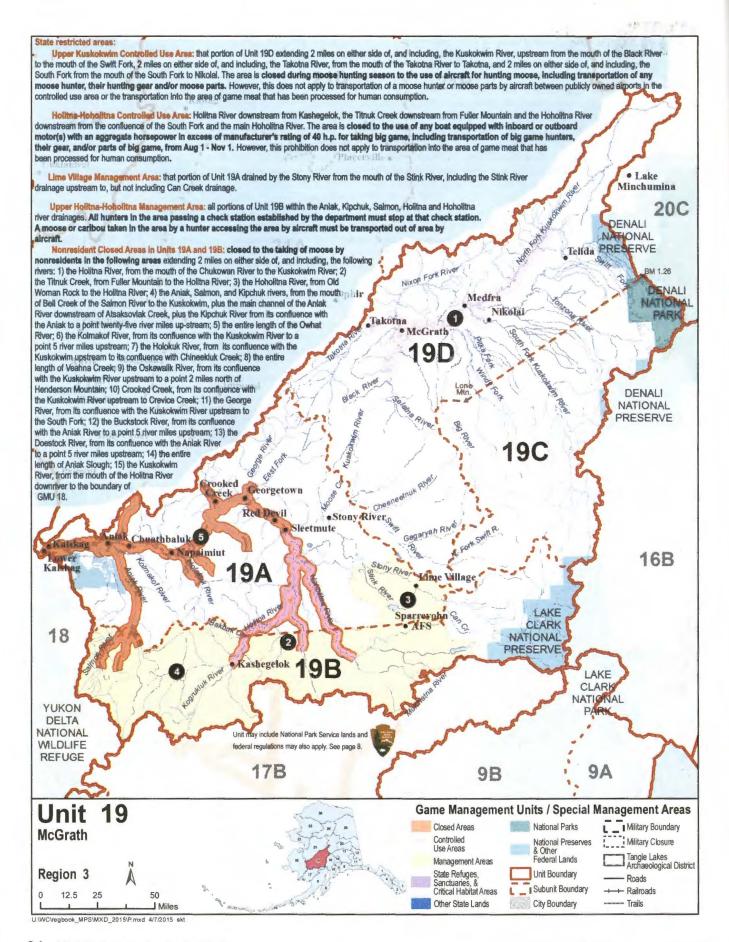

#### About the Unit maps on the following pages:

This Game Management Unit map of Alaska and the individual unit maps found throughout the following section on seasons and bag limits are included to help you determine the area in which a regulation applies.

These maps are not intended to reflect exact unit or restricted area boundaries. For exact boundaries, please refer to the written description at the beginning of each unit, and consult a large-scale topographical map of the area. Not all roads, streams, and geographical features are illustrated because of the small

Hunters are advised that additional restrictions may be imposed by the land owner. See page 4 for phone numbers of ADF&G offices in the communities noted on these mans.

Photo on the Cover: The United States has a population of wild wood bison for the first time in more than 100 years. 100 wood bison were released near the village of Shageluk in the spring of 2015, thanks to decades of work by countless organizations, companies, supporters, and volunteers. There are currently no hunting opportunities for these animals, but the intent is to provide that opportunity, once the herd is securely established. Photo by Doug Lindstrand.