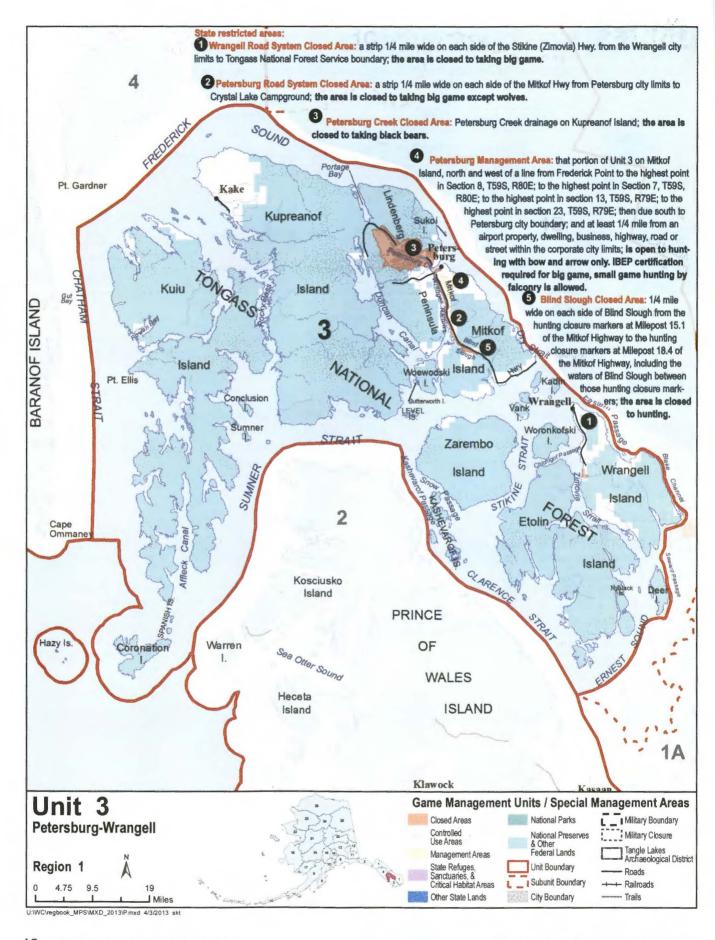

#### Not familiar with this book?

First, read the statewide general information on pages 7-37. This information applies statewide.

Game Management Unit (unit) descriptions for each area of the state are listed beginning on page 38. In each unit listing, you will find the big game species you may hunt as well as the bag limits and seasons for each species. A map of each unit is included for your reference. At the beginning of each set of unit pages, or on the map for that unit, restricted areas are clearly listed. Here you will learn which areas of that unit have restrictions, or are closed to hunting, or where methods of access are controlled by state Board of Game regulation. Remember, these restrictions are in addition to any restrictions imposed by landowners (e.g., private or federal).