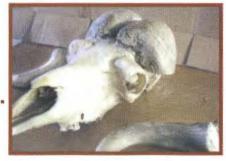

ure cows (4-years-old and older) have horn bases that are small, dark, and visible. (Fig. 5)
- Cow horn diameter is smaller and less massive than bulls.
   From a distance, the length of the hook may be similar to bull horns.
- Young cows have incomplete growth of horn bases and considerable white hair between the horns.
- Black horn tips can be found on cows.

Trophy destruction required for Unit 22 & 23 subsistence hunts. See permit for details.

# How many animals do you see in Fig. 6?

- Know what lies behind your target before you shoot.
- Muskoxen cluster together as herd animals making separate individuals hard to see.
- Calves, yearlings, and 2-year-olds often stand behind larger animals for protection.
- Take your time! The group will eventually disperse giving you a clean shot.



Photos courtesy of:

Fig. 1, 3 & 4: Claudia Ihl Fig. 2: Peter Bente Fig 5: Sue Steinacher Fig. 6: Patrick Jones

32 2015-2016 Alaska Hunting Regulations

# Identifying a legal ram



Figure 2 - Annual horn rings



Figure 3 - Ram with both horns broken



# A legal ram under a full-curl regulation is:

- A full curl ram, whose tip of at least one horn has grown through 360° of a circle described by the outer surface of the horn, as viewed from the side. (See figure 1, left.)
- A ram with the tips of both horns broken (see figure 3, at bottom of page).
- A ram at least 8 years old as determined by counting annual horn rings and segments (see figure 2, left). If a ram's horns are not legal based on degree of curl or broken tips, you are responsible for counting at least 8 true annuli befor