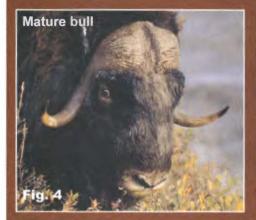

restriction



A spike-fork bull is legal if it has one antler on either side that is a SPIKE (1 point) or a FORK (2 points). The antler on the other side can be any configuration. Bulls with palmated antlers (paddles) seldom are legal under the "spike or fork" requirement.

If antlers must be salvaged, they may not be altered prior to completion of all salvage requirements. A damaged, broken or altered antler is not considered a spike-fork antler in Units 1B, that portion of 1C south of Point Hobart, including all Port Houghton drainages, and 3.



# **Muskox Identification**

# For more muskox hunting tips visit:

http://hunt.alaska.gov



2-year-old bulls in spring



2-year-old bull in spring (left)
3-year-old bull in spring (right)



3-year-old bull develops large boss horn by fall







# **Bull muskox horn characteristics:**

 Young bulls have larger horn mass than cows, but incomplete growth of a horn boss.

(Figs. 1 & 2)

- By fall, 3-year-old bulls have a thin, but developed horn boss.
   (Fig. 3)
- Mature bulls (4-years-old and older) develop a thick horn boss at the base of each horn. (Fig. 4)
- All bulls have horns that are thicker and more massive than cows.
   (Figs. 4 & 5)
- Black horn tips can be found on bulls.

# Cow muskox horn characteristics:

- Cows do not have a horn boss at any age. Mature cows (4-years-old and older) have horn bases that are small, dark, and visible. (Fig. 5)
- Cow horn diameter is smaller and less massive than bulls.
   From a distance, the length of the hook may be similar to bull horns.
- Young cows have incomplete growth of h