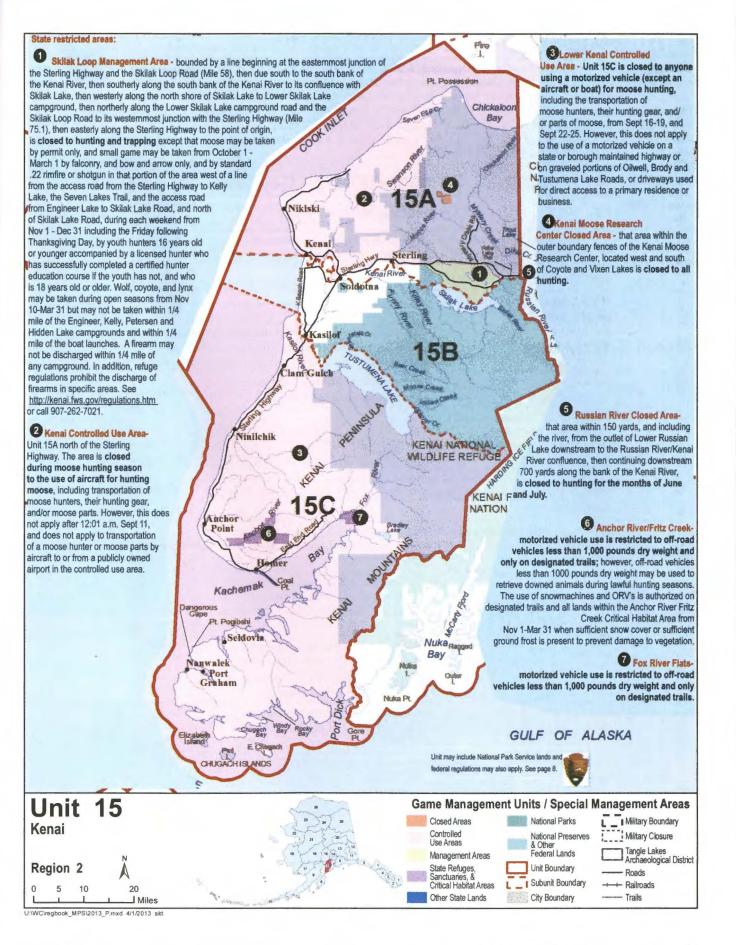

r (outsi                                  | de of    | special i             | management areas)                                                                         | One wolverine       |                         |                                             | Sept 1-Jan 31   |  |
|             | THE RESIDENCE OF THE PARTY OF |                       |                                                |          |                       |                                                                                           |                     |                         | -                                           |                 |  |

<sup>\*</sup>Hunt numbers starting with a "C" = Community, "D" = Drawing, "HT" = Harvest ticket, "R" = Registration, "T" = Tier II. See pages 14-15.



Unit 15: that portion of the Kenai Peninsula and adjacent islands draining into the Gulf of Alaska, Cook Inlet, and Turnagain Arm from Gore Point to the point where longitude line 150°00' W. crosses the coast line of Chickaloon Bay in Turnagain Arm, including that area lying west of longitude 150°00'W. to the mouth of the Russian River, thence southerly along the Chugach National Forest boundary to the upper end of Upper Russian Lake; and including the drainages into Upper Russian Lake west of the Chugach National Forest boundary and all seaward waters and lands within three (3) miles of these coastlines.

Unit 15A: that portion north of the north bank of the Kenai River and the north shore of Skilak Lake;

Unit 15B: that portion south of the north bank of the Kenai River and the north s