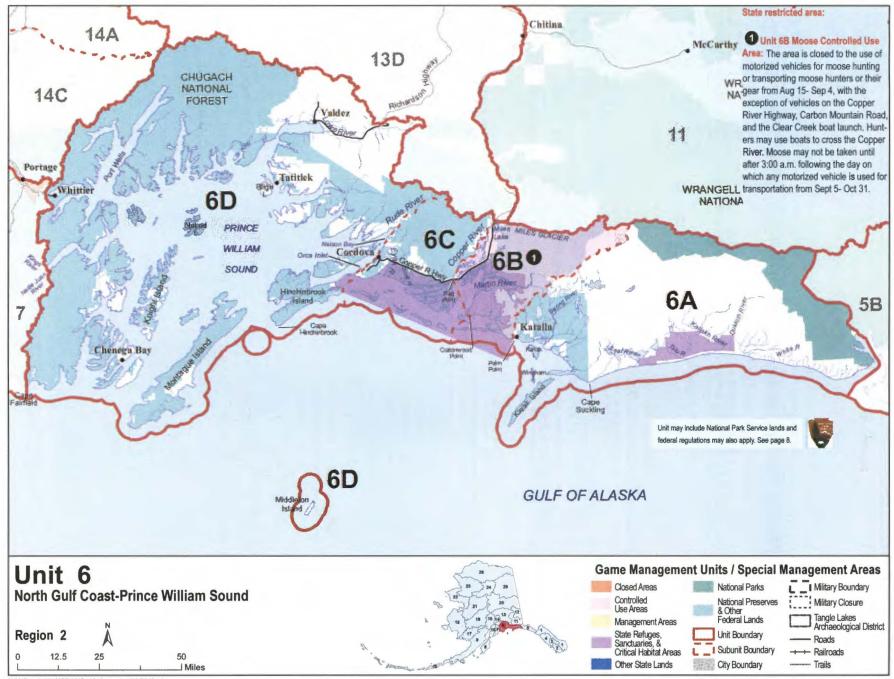

#### MOOSE

**Unit 6B, Controlled Use Area,** allow hunters to cross the Copper River by boat.

**Units 7 and 15,** shorten and shift all general season dates, including the archery season, and shifted the motorized closure dates in the Lower Kenai Controlled Use Area accordingly.