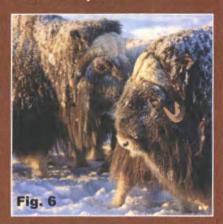

riction



A spike-fork bull is legal if it has one antler on either side that is a SPIKE (1 point) or a FORK (2 points). The antler on the other side can be any configuration. Bulls with palmated antlers (paddles) seldom are legal under the "spike or fork" requirement.

If antlers must be salvaged, they may not be altered prior to completion of all salvage requirements. A damaged, broken or altered antler is not considered a spike-fork antler in Units 1B, that portion of 1C south of Point Hobart, including all Port Houghton drainages, and 3.



# **Muskox Identification**

# For more muskox hunting tips visit:

http://hunt.alaska.gov



2-year-old bulls in spring



2-year-old bull in spring (left)
3-year-old bull in spring (right)



3-year-old bull develops large boss horn by fall







# **Bull muskox horn characteristics:**

 Young bulls have larger horn mass than cows, but incomplete growth of a horn boss.

(Figs. 1 & 2)

- By fall, 3-year-old bulls have a thin, but developed horn boss.
   (Fig. 3)
- Mature bulls (4-years-old and older) develop a thick horn boss at the base of each horn. (Fig. 4)
- All bulls have horns that are thicker and more massive than cows.
   (Figs. 4 & 5)
- Black horn tips can be found on bulls.

# Cow muskox horn characteristics:

- Cows do not have a horn boss at any age. Mature cows (4-years-old and older) have horn bases that are small, dark, and visible. (Fig. 5)
- Cow horn diameter is smaller and less massive than bulls.
   From a distance, the length of the hook may be similar to bull horns.
- Young cows have incomplete growth of horn