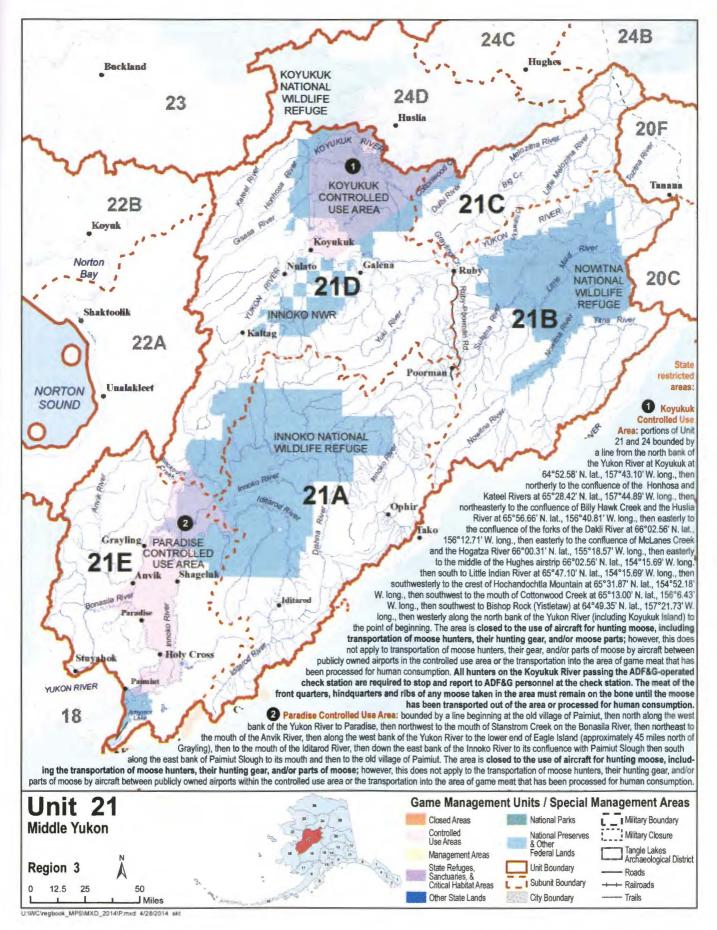

|                                                                                       |                                                   |                    | Sept 1-Mar 31                                                              |
| 411         |               | 1 11 112                                              | "O" O ''                                                   | "D" - Drawing "UT" -                                                                  | CA WARRANT WARRANT CO.                            |                    |                                                                            |

<sup>\*</sup>Hunt numbers starting with a "C" = Community, "D" = Drawing, "HT" = Harvest ticket, "R" = Registration, "T" = Tier II. See pages 14-15.



Unit 21: Middle Yukon drainages into the Yukon River and Arhymot Lake drainages upstream from a line starting at the downriver boundary of Paimiut on the north bank of the Yukon River then south across the Yukon River to the northern terminus of the Paimiut Portage, then south along the Portage to its intersection with Arhymot Lake, then south along the northern and western bank of Arhymot Lake to the outlet at Crooked Creek (locally known as Johnson River); to but not including the Tozitna River drainage on the north bank, and to but not including the Tanana River drainage on the south bank, and excluding the Koyukuk River drainage upstream from the Dulbi River drainage;

Unit 21A: the Innoko River drainage upstream from and including the Iditarod River drainage;

Unit 21B: the Yukon Ri