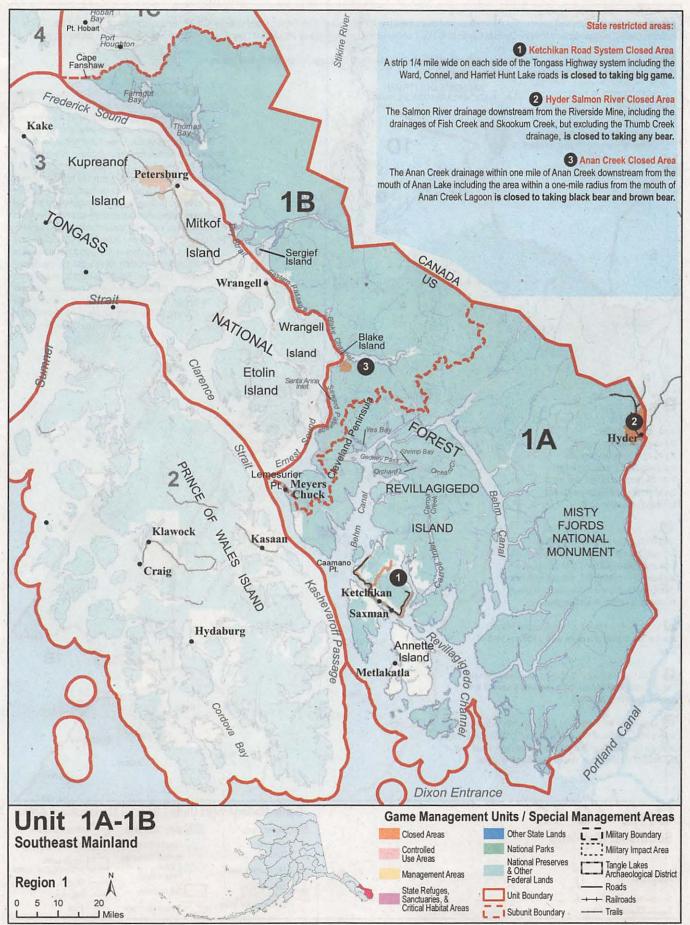

.cfm

About the Unit maps on the following pages:

This Game Management Unit map of Alaska and the individual unit maps found throughout the following section on seasons and bag limits are included to help you determine the area in which a regulation applies.

These maps are not intended to reflect exact unit or restricted area boundaries. For exact boundaries, please refer to the written description at the beginning of each unit, and consult a largescale topographical map of the area. Not all roads, streams, and geographical features are illustrated because of the small scale.

Hunters are advised that additional restrictions may be imposed by the land owner. Visit the web site at www.wildlife.alaska.

See page 4 for phone numbers of ADF&G offices in the communities noted on these maps.





### Unit 1 Southeast Mainland

Unit 1: all mainland drainages from Dixon Entrance to Cape Fairweather, and those islands east of the center line of Clarence Strait from Dixon Entrance to Caamano Point and all islands in Stephens Passage and Lynn Canal north of Taku Inlet, and all seaward waters and lands within three (3) miles of these coastlines.

Unit 1A: all drainages south of the latitude of Lemesurier Point, including drainages into Behm Canal and excluding drainages into Ernest Sound;

Unit 1B: all drainages between the latitude of Lemesurier Point and the latitude of Cape Fanshaw, and including all drainages of Ernest Sound and Farragut Bay, and including the islands east of the center lines of Frederick Sound, Dry Straits (between Sergief and Kadin Islands), Eastern Passage, Bl