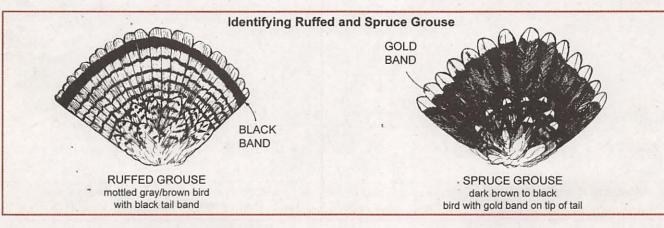

Twenty per day, forty in possession                                                                     | Aug 10-Apr 30                 |
| Units 12, 20 and 25C: Twenty per day, forty in possession                                                                        |                               |
| Five per day, ten in possession                                                                                                  |                               |
| Unit 22: Twenty per day, forty in possession.                                                                                    |                               |
| Unite 23 and 24 (except in Unite 24B, within the Delton Highway Cognider and Drudhee Bay Class                                   | d Aron).                      |



Units 23 and 26 (except in Unit 26B, within the Dalton Highway Corridor and Prudhoe Bay Closed Area):

# Unclassified game

| Unit and bag limits                                                                                                                                                                                            | open season