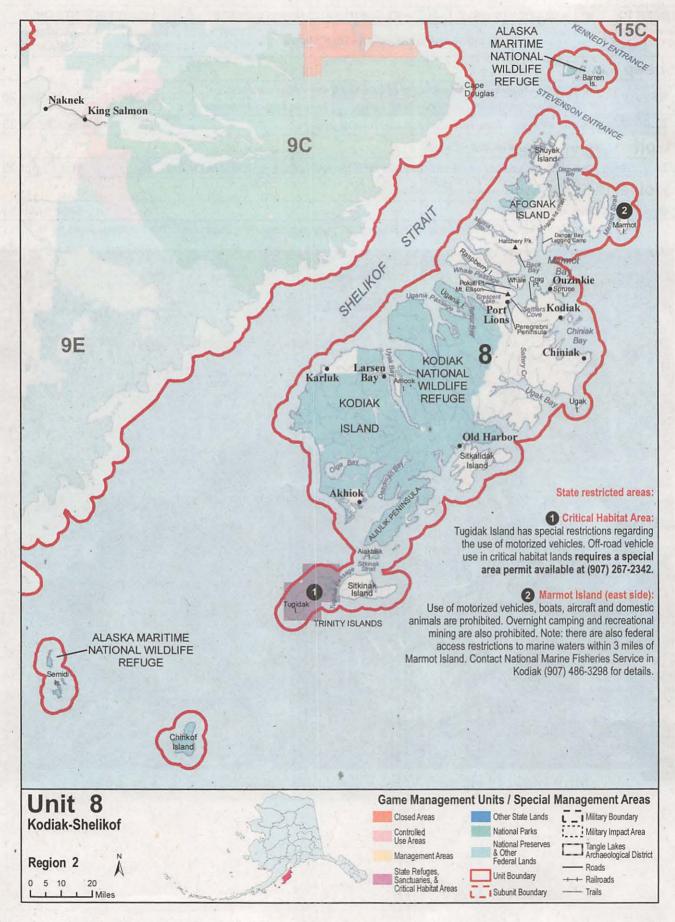

|
| В           | 7             | Five    | wolves to     | tal, of which   | only i   | wo may be taken              | within the Kenai National                       | Wildli | fe Refuge          | Aug 10-Apr 30  |
| Wo          | lveri         | ne      | • Hides mus   | t be sealed wit | thin 30  | days of kill.                |                                                 |        |                    |                |
| В           | 7             | One     | wolverine     |                 | 5 70     |                              |                                                 |        |                    | Sept 1-Mar 31  |

<sup>\*</sup>Hunt numbers starting with a "C" = Community, "D" = Drawing, "HT" = Harvest ticket, "R" = Registration, "T" = Tier II. See pages 14-15.





Kodiak-Shelikof

See map on page 56 for state restricted areas in Unit 8.

All islands southeast of the centerline of Shelikof Strait, including Kodiak, Afognak, Whale, Raspberry, Shuyak, Spruce, Marmot, Sitkalidak, Amook, Uganik, and Chirikof islands, the Trinity Islands, the Semidi Islands, the Barren Islands, and other adjacent islands, and all seaward waters and lands within three (3) miles of these coastlines.

| OP                 | EN TO | D: R = RESID                                                                                                                                                                                                                           | DENTS O