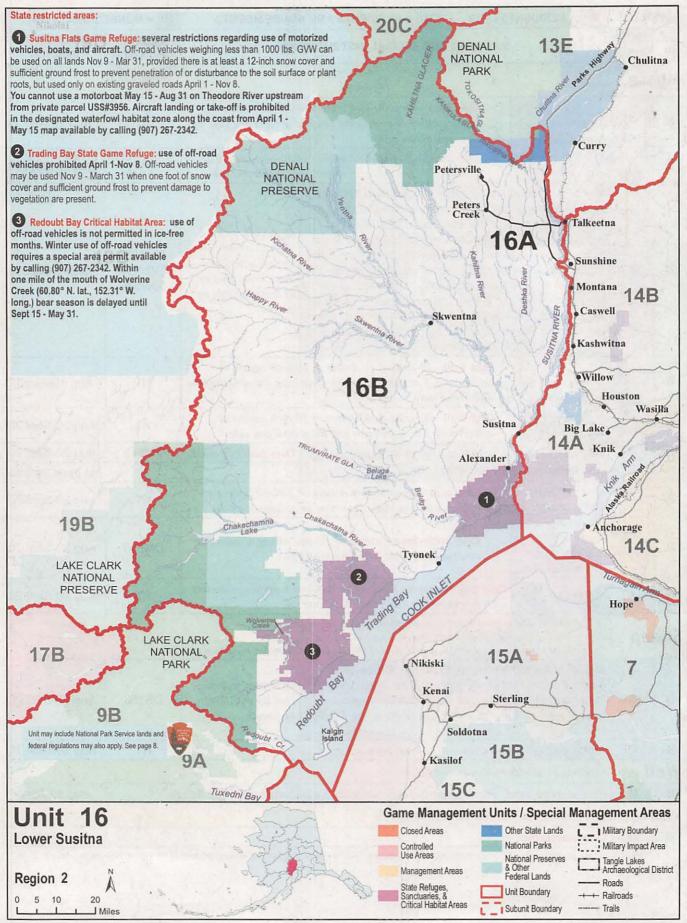

- Identifying a legal (mature) muskoxen......32 Identifying a legal moose in antler restricted hunts...........33 How to Use the Unit Pages ......35 Unit 2: Prince of Wales Island.......42 Unit 4: Admiralty-Baranof-Chichagof Islands .......46 Unit 5: Yakutat......48 Unit 6: North Gulf Coast and Prince William Sound ...... 50 Unit 8: Kodiak-Shelikof......56 Unit 9: Alaska Peninsula......59 Unit 11: Wrangell Mountains - Chitina River ......63 Unit 12: Upper Tanana-White River......65 Unit 14A,14B: Matanuska-Susitna Valley ......71 Unit 14C: Anchorage and Eagle River ......74 Unit 16: Lower Susitna ......80 Unit 17: Bristol Bay ...... 82 Unit 18: Yukon-Kuskokwim Delta......85 Unit 20: Fairbanks-Central Tanana......91 Unit 22: Seward Peninsula/Southern Norton Sound....... 103 Unit 25: Upper Yukon .......116
- State the problem you are trying to correct and list the reasons why
  you want the regulation changed.
- Submit your proposal before the deadline and be sure to allow sufficient time for mailing.
- · Questions? Call Boards Support at (907) 465-4110 or (907) 267-2354.