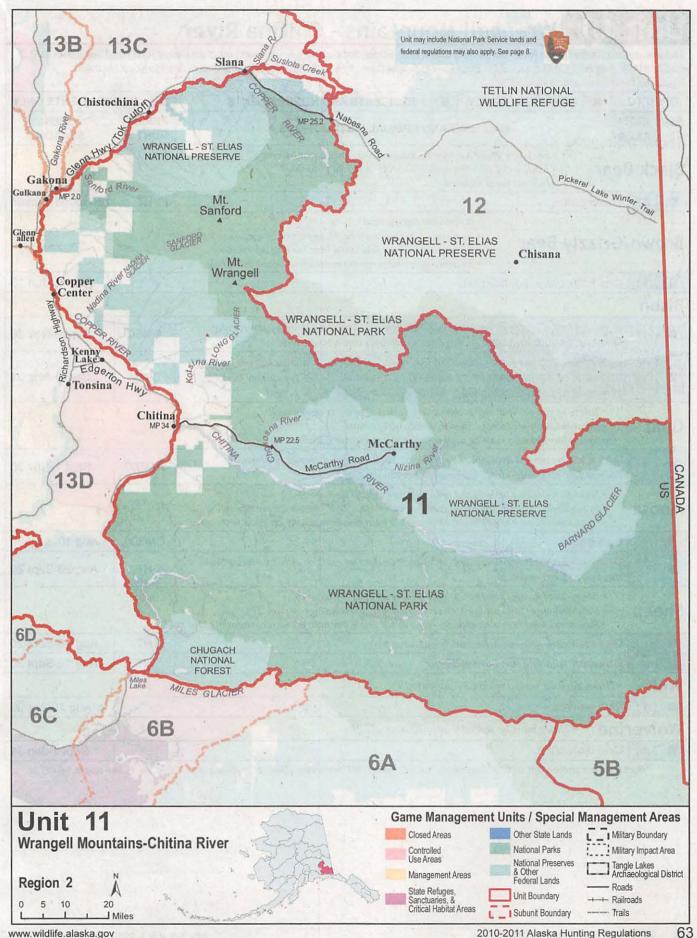

ear every four regulatory years by permit **DB375** Oct 1-Dec 31 Unimak 10 Island B L One bear every four regulatory years by permit **DB376** May 10-May 25 Caribou In areas indicated by a federal restrictions exist, see page 8. No limit; no more than two bulls, and no bulls may be taken Jan. 1-10 Adak Island HT no closed season Aug. 9 B 10 Umnak and Unimak Island no open season No limit B 10 remainder HT no closed season A portion of this unit is within a predator control area and special regulations apply. See predator control supplement. Wolf · Hides must be sealed within 30 days of kill. www. wildlife.alaska.gov/management/control/pdfs/predator\_supplement.pdf · No nonresident tag required. 10 Ten wolves per day Aug 10-May 25 Wolverine · Hides must be sealed within 30 days of kill.





## Unit 11 Wrangell Mountains - Chitina River

That area draining into the Copper River from the north side of Miles Glacier, and east of the easternmost bank of the Copper River from Miles Glacier north to the Slana River, then along the east bank of the Slana River to Susiota Creek, then south of the south bank of Susiota Creek to Noyes Mountain.

No state restricted areas in Unit 11.

| OPE         | EN TO | : R = RESIDENTS ONLY B = RESIDENTS AND NONRESIDENTS                                                                                                                                                                                                                                       | N = NO             | NRESIDENTS ONLY  |
|-------------|-------|------------------------------------