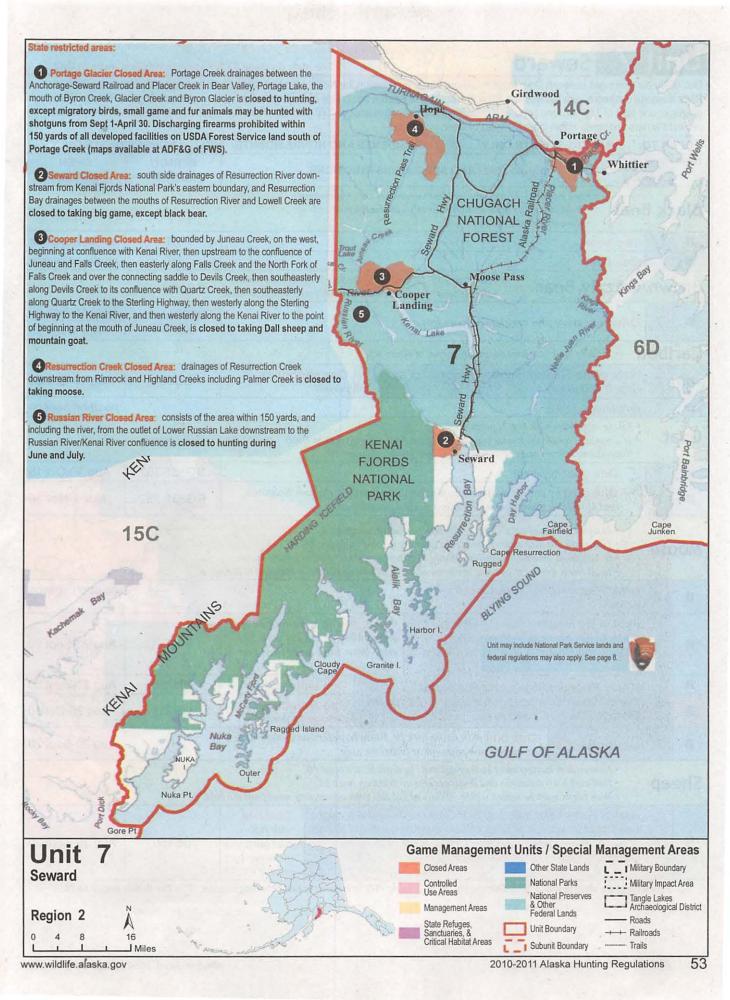

| (8)     | -                  | Aug 10-Apr 30  |
| Wo          | lve   | rine     | • H    | ides must be s       | ealed within 3                  | 0 day | ays  | of kill.                                                                                                            |         | -                  |                |
| В           | 6     | One wo   | Iveri  | ne                   |                                 |       |      |                                                                                                                     |         |                    | Sept 1-Mar 31  |

<sup>\*</sup>Hunt numbers starting with a "C" = Community, "D" = Drawing, "HT" = Harvest ticket, "R" = Registration, "T" = Tier II. See pages 14-15.







Gulf of Alaska drainages between Gore Point and Cape Fairfield, including the Nellie Juan and Kings River drainages, and including the Kenai River drainage upstream from the Russian River, the drainages into the south side of Turnagain Arm west of and including the Portage Creek drainage, and east of 150° W. long., and all Kenai Peninsula drainages east of 150° W. long., from Turnagain Arm to the Kenai River, and all seaward waters and lands within three (3) miles of these coastlines.

|             | EN TO |                                                             | DENTS ONLY B = RE                                                                                                                         |                               | AND NON                     | IRESIDENTS