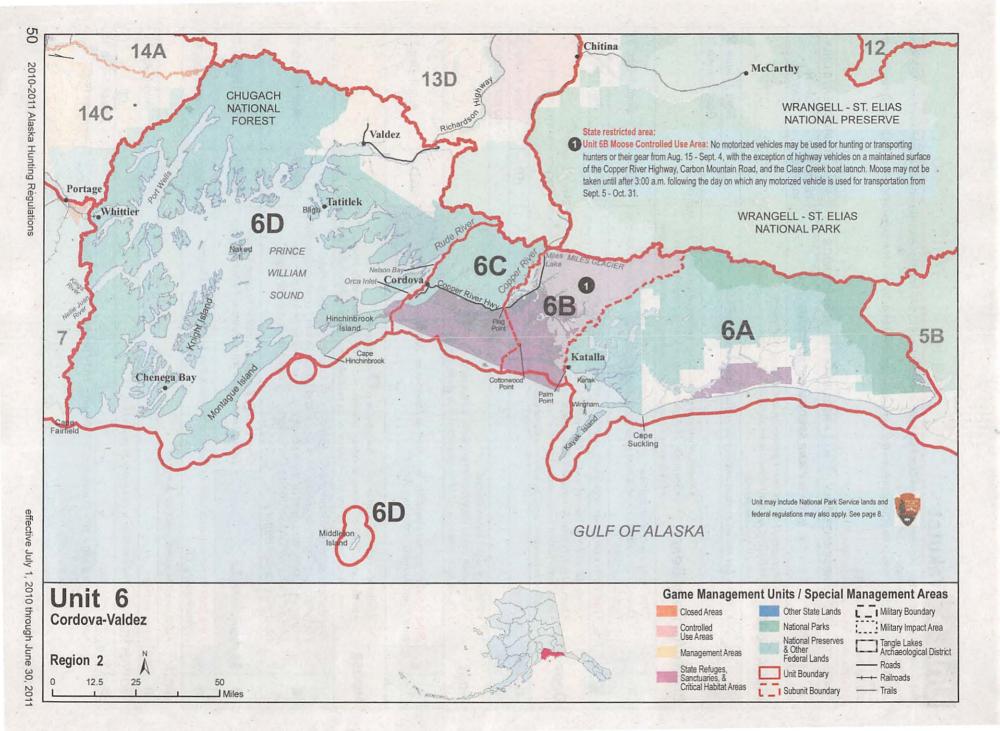

- Identifying a legal (mature) muskoxen......32 Identifying a legal moose in antler restricted hunts...........33 How to Use the Unit Pages ......35 Unit 2: Prince of Wales Island.......42 Unit 4: Admiralty-Baranof-Chichagof Islands .......46 Unit 5: Yakutat......48 Unit 6: North Gulf Coast and Prince William Sound ...... 50 Unit 8: Kodiak-Shelikof......56 Unit 9: Alaska Peninsula......59 Unit 11: Wrangell Mountains - Chitina River ......63 Unit 12: Upper Tanana-White River......65 Unit 14A,14B: Matanuska-Susitna Valley ......71 Unit 14C: Anchorage and Eagle River ......74 Unit 16: Lower Susitna ......80 Unit 17: Bristol Bay ...... 82 Unit 18: Yukon-Kuskokwim Delta......85 Unit 20: Fairbanks-Central Tanana......91 Unit 22: Seward Peninsula/Southern Norton Sound....... 103 Unit 25: Upper Yukon .......116
- State the problem you are trying to correct and list the reasons why
  you want the regulation changed.
- Submit your proposal before the deadline and be sure to allow sufficient time for mailing.
- · Questions? Call Boards Support at (907) 465-4110 or (907) 267-2354.