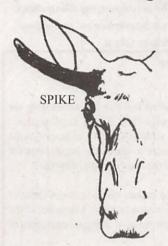

nt.

If antiers must be salvaged, they may not be altered prior to completion of all salvage requirements.



"Brow tine" means a tine emerging from the first branch or brow palm on the main beam of a moose antler; the brow palm is separated from the main palm by a wide bay; a tine originating in or after this bay is not a brow tine.

# Identifying a point or tine:



not a point

point

A point or tine is an antler projection at least one inch long, and longer than it is wide, with the width measured one inch or more from the tip.

To better understand the spike-fork 50-inch antler restriction, check out the DVD 'Is This Moose Legal?' at your nearest ADF&G office. For some hunts, viewing of this DVD is required prior to hunting.

# Legal bull moose in areas with a spike-fork restriction



A bull is legal if it has one antler on either side that is a SPIKE (1 point) or a FORK (2 points). The antler on the other side can be any configuration. Bulls with palmated antlers (paddles) seldom are legal under the "spike or fork" requirement.

If antiers must be salvaged, they may not be altered prior to completion of all salvage requirements. A damaged, broken or altered antier is not considered a spike-fork antier in units 1B, that portion of 1C south of Port Hobart, including all Port Hobart drainages, and 3.



By November, some male calves have a small amount of antler growth (1-2 inches) covered with hair and skin. These are still calves and are not legal in a spike-fork hunt.



#### Special meat salvage requirements:

Edible meat must be salvaged. In addition, moose taken b