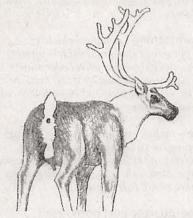

kull or a portion of the skull is mounted for display.

unclassified game - all species of game not otherwise classified in these definitions.

unit - one of the 26 geographical areas listed under Game Management Units in the codified hunting and trapping regulations and the Game Unit Maps of Alaska.

**year** - calendar year unless another year is specified.

Note: Some of these definitions appear elsewhere in this book, where they are most needed for reference. The form shown in other parts of the book may be slightly different if the editors felt a word change would help the reader better understand the intent of the language.

# Identifying a legal caribou

The caribou bag limit is restricted to one sex for at least a portion of the season in part or all of Units 9, 12, 13 and 15-26.



#### Caribou Hunters:

Know Your Targets
Cows and young bulls
may look alike when
their tails are down.



#### Cow

- 1. The vaginal opening (the lower and larger of two dark oval areas) is apparent when viewed carefully from the rear. The white rump patch is wider on cows than bulls.
- 2. The antlers of cows are smaller than those of most bulls, with the exception of many yearling bulls and a small percentage of 2-year-old bulls.

Bull

- 1. The best method to identify bulls is to determine the presence of a penis sheath. On young bulls (one to three years old) the sex organs are less apparent. The white rump patch is narrower on bulls than cows.
- 2. Antlers are well developed (3+ feet) in mature bulls. Young bulls typically have smaller antlers with relatively small brow tine/shovel