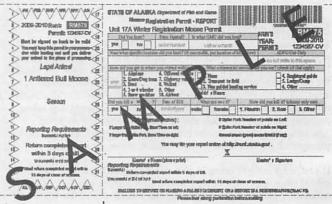

# Alaska resident licenses and big game tags

Tags, not to be confused with harvest tickets (shown on page 14), are numbered metal locking objects that must be purchased prior to hunting and placed on the animal upon harvest. Resident tags are not required for most species. In areas where a tag is required, it must be affixed, attached, or locked on the animal (skull or hide) immediately after the kill and must remain there until the animal is prepared for storage, consumed or exported.