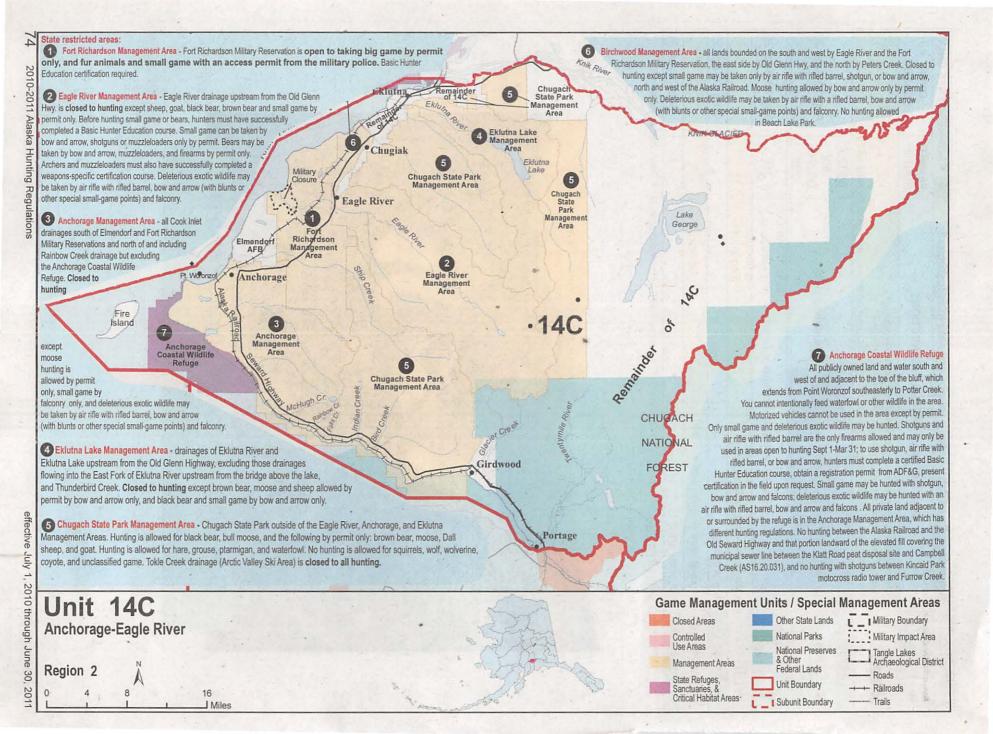

- Identifying a legal (mature) muskoxen......32 Identifying a legal moose in antler restricted hunts...........33 How to Use the Unit Pages ......35 Unit 2: Prince of Wales Island.......42 Unit 4: Admiralty-Baranof-Chichagof Islands .......46 Unit 5: Yakutat......48 Unit 6: North Gulf Coast and Prince William Sound ...... 50 Unit 8: Kodiak-Shelikof......56 Unit 9: Alaska Peninsula......59 Unit 11: Wrangell Mountains - Chitina River ......63 Unit 12: Upper Tanana-White River......65 Unit 14A,14B: Matanuska-Susitna Valley ......71 Unit 14C: Anchorage and Eagle River ......74 Unit 16: Lower Susitna ......80 Unit 17: Bristol Bay ...... 82 Unit 18: Yukon-Kuskokwim Delta......85 Unit 20: Fairbanks-Central Tanana......91 Unit 22: Seward Peninsula/Southern Norton Sound....... 103 Unit 25: Upper Yukon .......116
- State the problem you are trying to correct and list the reasons why
  you want the regulation changed.
- Submit your proposal before the deadline and be sure to allow sufficient time for mailing.
- · Questions? Call Boards Support at (907) 465-4110 or (907) 267-2354.