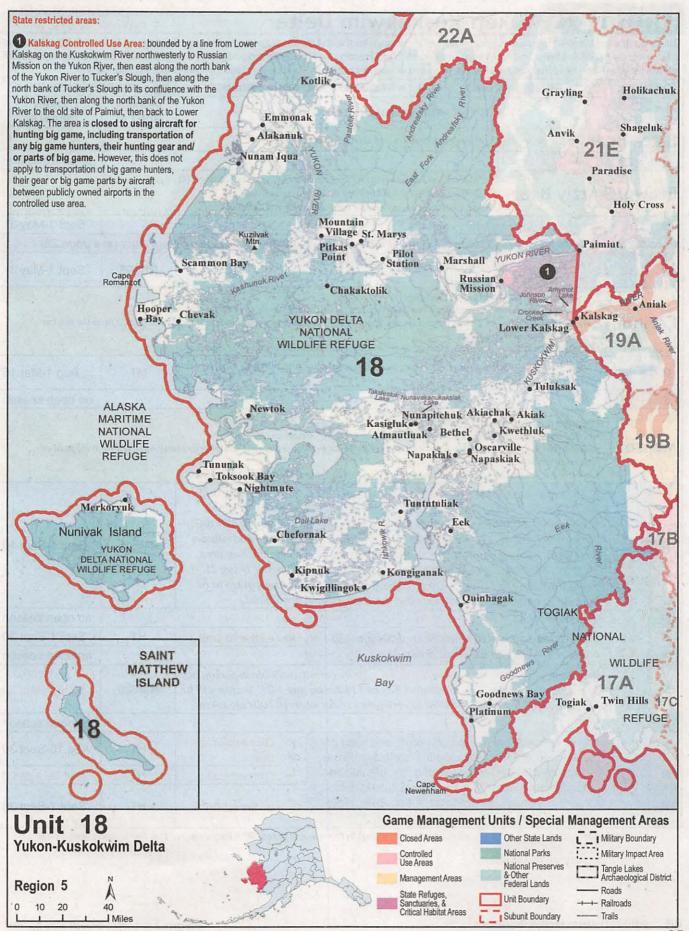

# MOOSE

Unit 18, the Kuskokwim area, redefine the registration hunt area boundary.

Unit 19D, change resident seasons throughout the unit, no change to nonresident season in portion of Unit. In entire unit 19D, establish new registration permit for any moose, with the season to be announced at some point during Feb. In the remainder of the Unit, outside the Upper Kuskokwim Controlled Use Area, in addition to the Feb. season, add an antlered bull registration permit, Sept. 1 - 25.