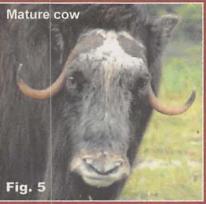

- Identifying a legal (mature) muskoxen......32 Identifying a legal moose in antler restricted hunts...........33 How to Use the Unit Pages ......35 Unit 2: Prince of Wales Island.......42 Unit 4: Admiralty-Baranof-Chichagof Islands .......46 Unit 5: Yakutat......48 Unit 6: North Gulf Coast and Prince William Sound ...... 50 Unit 8: Kodiak-Shelikof......56 Unit 9: Alaska Peninsula......59 Unit 11: Wrangell Mountains - Chitina River ......63 Unit 12: Upper Tanana-White River......65 Unit 14A,14B: Matanuska-Susitna Valley ......71 Unit 14C: Anchorage and Eagle River ......74 Unit 16: Lower Susitna ......80 Unit 17: Bristol Bay ...... 82 Unit 18: Yukon-Kuskokwim Delta......85 Unit 20: Fairbanks-Central Tanana......91 Unit 22: Seward Peninsula/Southern Norton Sound....... 103 Unit 25: Upper Yukon .......116
- State the problem you are trying to correct and list the reasons why
  you want the regulation changed.
- Submit your proposal before the deadline and be sure to allow sufficient time for mailing.
- · Questions? Call Boards Support at (907) 465-4110 or (907) 267-2354.