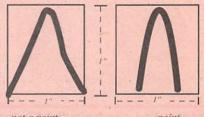

points as brow tines. On bulls with substantially less than 50inch antler spreads, distinguishing legal brow tines can be difficult. Brow tines emerge from the brow palm or from near the base of the antler and typically project forward.

Antlers must be salvaged where there are antler restrictions; such antlers must remain naturally attached to the unbroken or uncut skull plate if the required number of brow tines aren't present.

If antiers must be salvaged, they may not be altered prior to completion of all salvage requirements.



"Brow tine" means a tine emerging from the first branch or brow palm on the main beam of a moose antler; the brow palm is separated from the main palm by a wide bay; a tine originating in or after this bay is not a brow tine.

# Identifying a point or tine:



not a point

point

A point or tine is an antler projection at least one inch long, and longer than it is wide, with the width measured one inch or more from the tip.

To better understand the spike-fork 50-inch antler restriction, check out the DVD 'Is This Moose Legal?' at your nearest ADF&G office. For some hunts, viewing of this DVD is required prior to hunting.

# Legal bull moose in areas with a spike-fork restriction



A bull is legal if it has one antler on either side that is a SPIKE (1 point) or a FORK (2 points). The antler on the other side can be any configuration. Bulls with palmated antlers (paddles) seldom are legal under the "spike or fork" requirement.

If antiers must be salvaged, they may not be altered prior to completion of all salvage requirements. A damaged, brok