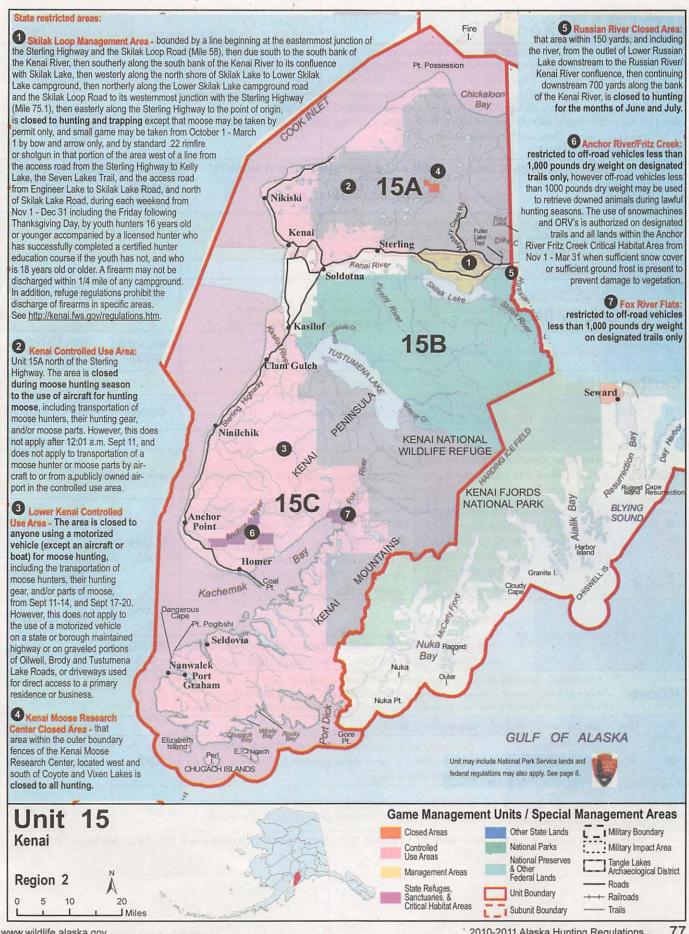

- Identifying a legal (mature) muskoxen......32 Identifying a legal moose in antler restricted hunts...........33 How to Use the Unit Pages ......35 Unit 2: Prince of Wales Island.......42 Unit 4: Admiralty-Baranof-Chichagof Islands .......46 Unit 5: Yakutat......48 Unit 6: North Gulf Coast and Prince William Sound ...... 50 Unit 8: Kodiak-Shelikof......56 Unit 9: Alaska Peninsula......59 Unit 11: Wrangell Mountains - Chitina River ......63 Unit 12: Upper Tanana-White River......65 Unit 14A,14B: Matanuska-Susitna Valley ......71 Unit 14C: Anchorage and Eagle River ......74 Unit 16: Lower Susitna ......80 Unit 17: Bristol Bay ...... 82 Unit 18: Yukon-Kuskokwim Delta......85 Unit 20: Fairbanks-Central Tanana......91 Unit 22: Seward Peninsula/Southern Norton Sound....... 103 Unit 25: Upper Yukon .......116
- State the problem you are trying to correct and list the reasons why
  you want the regulation changed.
- Submit your proposal before the deadline and be sure to allow sufficient time for mailing.
- · Questions? Call Boards Support at (907) 465-4110 or (907) 267-2354.