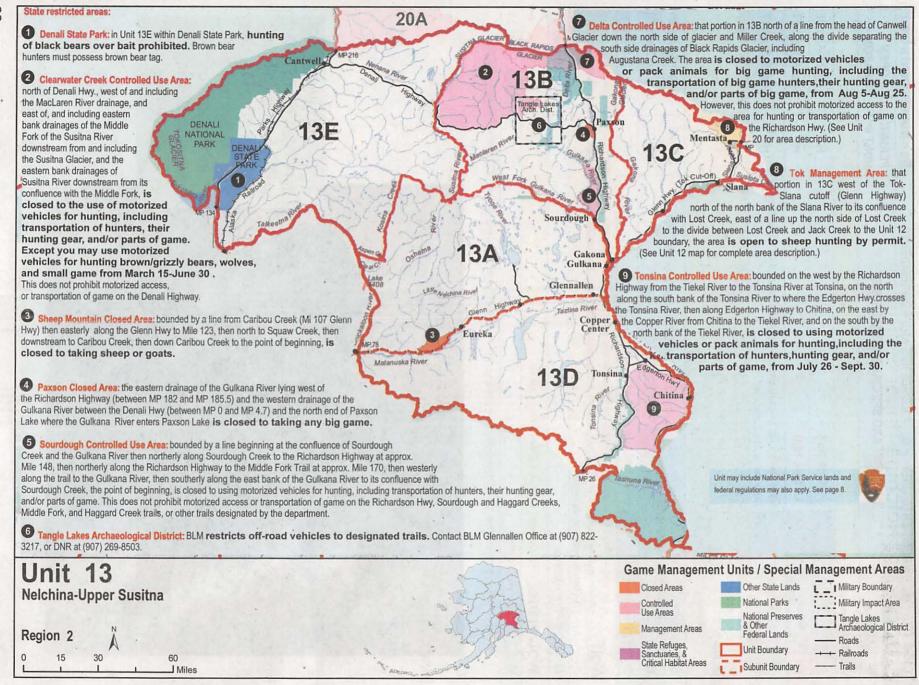

| is within a pod<br>d within 30 da<br>required. | with full-curl horn or larger<br>redator control area and special regulations apply. See p | HT<br>predator control | Aug 10-Sept 20 I supplement. or supplement.pdf |

\*Hunt numbers starting with a "C" = Community, "D" = Drawing, "HT" = Harvest ticket, "R" = Registration, "T" = Tier II. See pages 14-15.



Bristol Mueller
harvested his moose,
with some help from
his sister Brooke, on
the last day and hour
of the season on the
Koyukuk drainage
system.



Unit 13: That area westerly of the easternmost bank of the Copper River from Miles Glacier north to the confluence with the Slana River, then along the east bank of the Slana River to Suslota Creek, and that area of the Slana River drainage north of the south bank of Suslota Creek; the drainages into the Delta River upstream from Falls Creek and Black Rapids Glacier; the drainages into the Nenana River upstream from the southeast corner of Denali National Park at Windy; the drainage into the Susitna River upstream from its junction with the Chulitna River; the drainage into the east bank of the Chulitna River upstream to its confluence with Tokositna River; the drainages of the Chulitna River (south of Denali National Park) upstream from its confluence with the Tokositna River; the drain