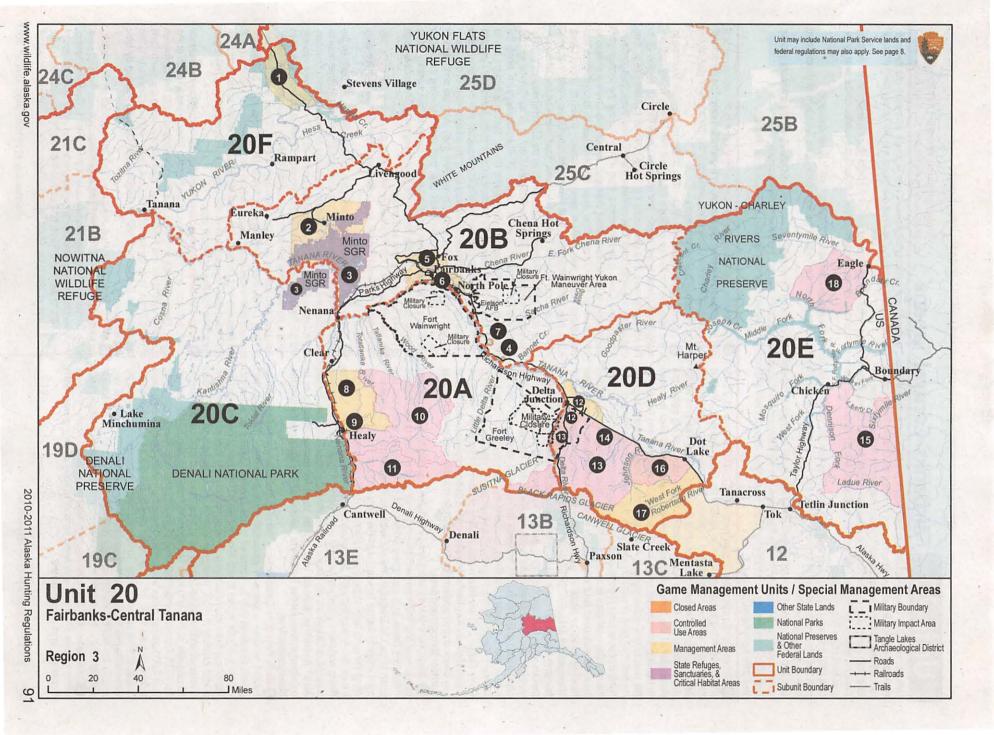

|                                                                                                                                         |                    | Sept 1-Mar 31    |
| -           |               |                                                               |                                  | Communicati                         | h. "D         | " - Denvise #HT" -                                          | Harvest ticket "R" = Registration                                                                                                       | "T" - T:!! O       |                  |

<sup>\*</sup>Hunt numbers starting with a "C" = Community, "D" = Drawing, "HT" = Harvest ticket, "R" = Registration, "T" = Tier II. See pages 14-15.



### Fairbanks-Central Tanana

State restricted areas in Unit 20 (see corresponding numbers on map, page 91):

Unit 20: the Yukon River drainage upstream from and including the Tozitna River drainage to and including the Hamlin Creek drainage, drainages into the south bank of the Yukon River upstream from and including the Charley River drainage, the Ladue River and Fortymile River drainages, and the Tanana River drainage north of Unit 13 and downstream from the east bank of the Robertson River;

Unit 20A: that portion of Unit 20 bounded on the south by the Unit 13 boundary, bounded on the east by the west bank of the Delta River, bounded on the north by the north bank of the Tanana River from its confluence with the Delta River downstream to its confluence with the Nenana River, and boun