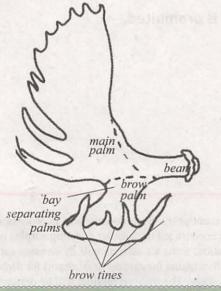

ose is legal. Likewise, if the moose has the required number of brow tines, it is legal regardless of the antler spread.

> To accurately identify and count brow tines, bulls must be viewed from the front; viewing from the side runs a risk of counting main palm points as brow tines. On bulls with substantially less than 50inch antler spreads, distinguishing legal brow tines can be difficult. Brow tines emerge from the brow palm or from near the base of the antler and typically project forward.

Antlers must be salvaged where there are antler restrictions; such antlers must remain naturally attached to the unbroken or uncut skull plate if the required number of brow tines aren't present.

If antiers must be salvaged, they may not be altered prior to completion of all salvage requirements.



"Brow tine" means a tine emerging from the first branch or brow palm on the main beam of a moose antler; the brow palm is separated from the main palm by a wide bay; a tine originating in or after this bay is not a brow tine.

# Identifying a point or tine:



not a point

point

A point or tine is an antler projection at least one inch long, and longer than it is wide, with the width measured one inch or more from the tip.

To better understand the spike-fork 50-inch antler restriction, check out the DVD 'Is This Moose Legal?' at your nearest ADF&G office. For some hunts, viewing of this DVD is required prior to hunting.

# Legal bull moose in areas with a spike-fork restriction



A bull is legal if it has one antler on either side that is a SPIKE (1 point) or a FORK (2 points). The an