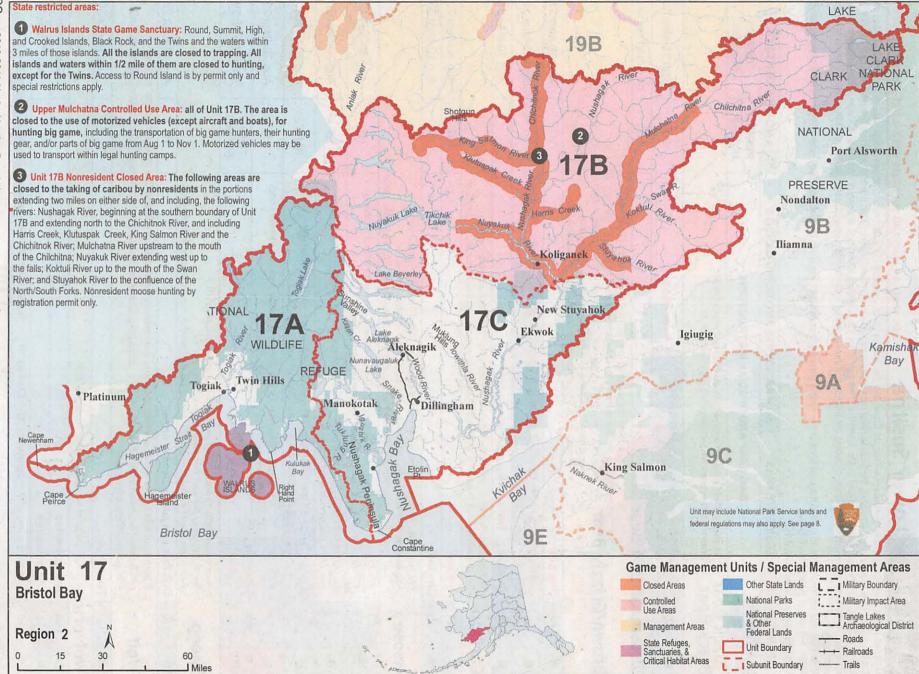

- Identifying a legal (mature) muskoxen......32 Identifying a legal moose in antler restricted hunts...........33 How to Use the Unit Pages ......35 Unit 2: Prince of Wales Island.......42 Unit 4: Admiralty-Baranof-Chichagof Islands .......46 Unit 5: Yakutat......48 Unit 6: North Gulf Coast and Prince William Sound ...... 50 Unit 8: Kodiak-Shelikof......56 Unit 9: Alaska Peninsula......59 Unit 11: Wrangell Mountains - Chitina River ......63 Unit 12: Upper Tanana-White River......65 Unit 14A,14B: Matanuska-Susitna Valley ......71 Unit 14C: Anchorage and Eagle River ......74 Unit 16: Lower Susitna ......80 Unit 17: Bristol Bay ...... 82 Unit 18: Yukon-Kuskokwim Delta......85 Unit 20: Fairbanks-Central Tanana......91 Unit 22: Seward Peninsula/Southern Norton Sound....... 103 Unit 25: Upper Yukon .......116
- State the problem you are trying to correct and list the reasons why
  you want the regulation changed.
- Submit your proposal before the deadline and be sure to allow sufficient time for mailing.
- · Questions? Call Boards Support at (907) 465-4110 or (907) 267-2354.