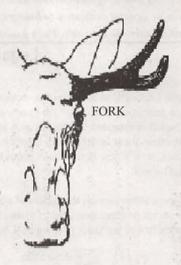

m the tip.

To better understand the spike-fork 50-inch antler restriction, check out the DVD 'Is This Moose Legal?' at your nearest ADF&G office. For some hunts, viewing of this DVD is required prior to hunting.

# Legal bull moose in areas with a spike-fork restriction



A bull is legal if it has one antler on either side that is a SPIKE (1 point) or a FORK (2 points). The antler on the other side can be any configuration. Bulls with palmated antlers (paddles) seldom are legal under the "spike or fork" requirement.

If antiers must be salvaged, they may not be altered prior to completion of all salvage requirements. A damaged, broken or altered antier is not considered a spike-fork antier in units 1B, that portion of 1C south of Port Hobart, including all Port Hobart drainages, and 3.



By November, some male calves have a small amount of antler growth (1-2 inches) covered with hair and skin. These are still calves and are not legal in a spike-fork hunt.



#### Special meat salvage requirements:

Edible meat must be salvaged. In addition, moose taken before October 1 in Unit 9B, Unit 13, Unit 17, Unit 18, those portions of Unit 19A within the Holitna/Hoholitna Controlled Use Area, and Unit 19B, the edible meat of the front quarters and hindquarters must remain naturally attached to the bone until the meat has been transported from the field or is processed for human consumption, and in Units 13, 21, 23 and 24, the edible meat of the ribs also must remain naturally attached to the bone. (See Salvage, page 22.)

The use of electronic moose calls for hunting is prohibited