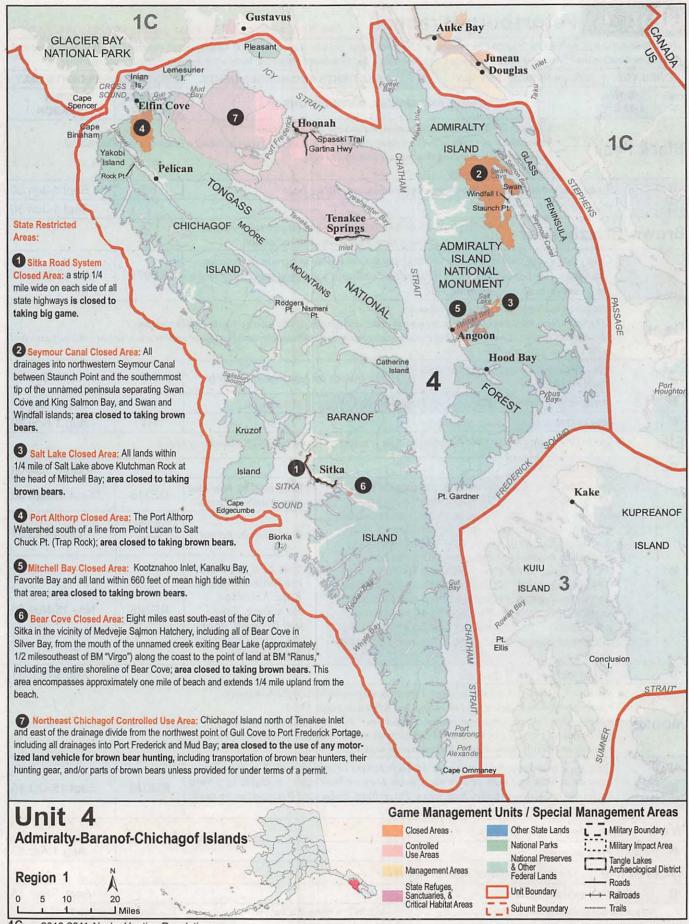

- Identifying a legal (mature) muskoxen......32 Identifying a legal moose in antler restricted hunts...........33 How to Use the Unit Pages ......35 Unit 2: Prince of Wales Island.......42 Unit 4: Admiralty-Baranof-Chichagof Islands .......46 Unit 5: Yakutat......48 Unit 6: North Gulf Coast and Prince William Sound ...... 50 Unit 8: Kodiak-Shelikof......56 Unit 9: Alaska Peninsula......59 Unit 11: Wrangell Mountains - Chitina River ......63 Unit 12: Upper Tanana-White River......65 Unit 14A,14B: Matanuska-Susitna Valley ......71 Unit 14C: Anchorage and Eagle River ......74 Unit 16: Lower Susitna ......80 Unit 17: Bristol Bay ...... 82 Unit 18: Yukon-Kuskokwim Delta......85 Unit 20: Fairbanks-Central Tanana......91 Unit 22: Seward Peninsula/Southern Norton Sound....... 103 Unit 25: Upper Yukon .......116
- State the problem you are trying to correct and list the reasons why
  you want the regulation changed.
- Submit your proposal before the deadline and be sure to allow sufficient time for mailing.
- · Questions? Call Boards Support at (907) 465-4110 or (907) 267-2354.