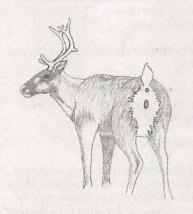

se classified in these definitions.

unit - one of the 26 geographical areas listed under Game Management Units in the codified hunting and trapping regulations and the Game Unit Maps of Alaska.

**year** - calendar year unless another year is specified.

Note: Some of these definitions appear elsewhere in this book, where they are most needed for reference. The form shown in other parts of the book may be slightly different if the editors felt a word change would help the reader better understand the intent of the language.

# Identifying a legal caribou

The caribou bag limit is restricted to one sex for at least a portion of the season in part or all of Units 9, 12, 13 and 15-26.



#### Caribou Hunters:

Know Your Targets
Cows and young bulls
may look alike when
their tails are down.



#### Cow

- 1. The vaginal opening (the lower and larger of two dark oval areas) is apparent when viewed carefully from the rear. The white rump patch is wider on cows than bulls.
- 2. The antlers of cows are smaller than those of most bulls, with the exception of many yearling bulls and a small percentage of 2-year-old bulls.

Bull

- 1. The best method to identify bulls is to determine the presence of a penis sheath. On young bulls (one to three years old) the sex organs are less apparent. The white rump patch is narrower on bulls than cows.
- 2. Antlers are well developed (3+ feet) in mature bulls. Young bulls typically have smaller antlers with relatively small brow tine/shovel development, and often cannot be distinguished from a cow using antler development alone.

Most cow caribou