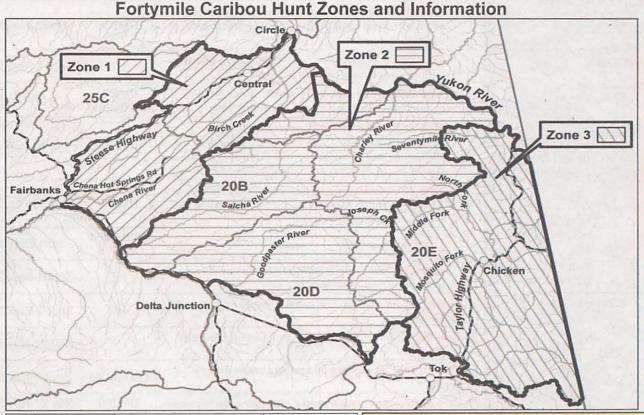

# CARIBOU

Units 20B, 20D, 20E and 25C, Fortymile, delay the fall season opening in Zones 1 and 3 (Steese and Taylor Highway areas) to August 29 and change the resident bag limit from any caribou to bulls only. In addition, there will be emergency closures and openings, and weapon restrictions in specific areas, dependant upon the herd's location.