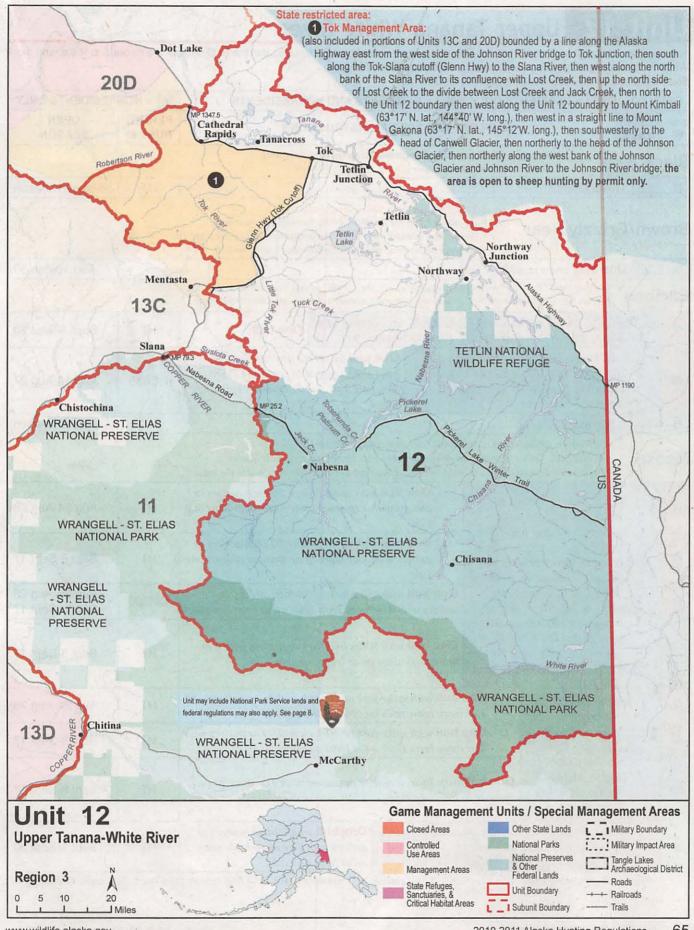

aled within 30 days of kill.                                                                                                                                                                                                                                       |                    |                  |
| В           | 11    | One wolverine                                                                                                                                                                                                                                                                             |                    | Sept 1-Jan 31    |

<sup>\*</sup>Hunt numbers starting with a "C" = Community, "D" = Drawing, "HT" = Harvest ticket, "R" = Registration, "T" = Tier II. See pages 14-15.



# Unit 12 Upper Tanana-White River

Tanana River drainage upstream from the Robertson River, including all drainages into the east bank of the Robertson River, and the White River drainage in Alaska, but excluding the Ladue River drainage.

See map page 65 for state restricted areas in Unit 12.

| OPE         | N TO | : R = RESIDEN                                                                              | ITS ONLY                         | B = RE                       | SIDENTS AND NO