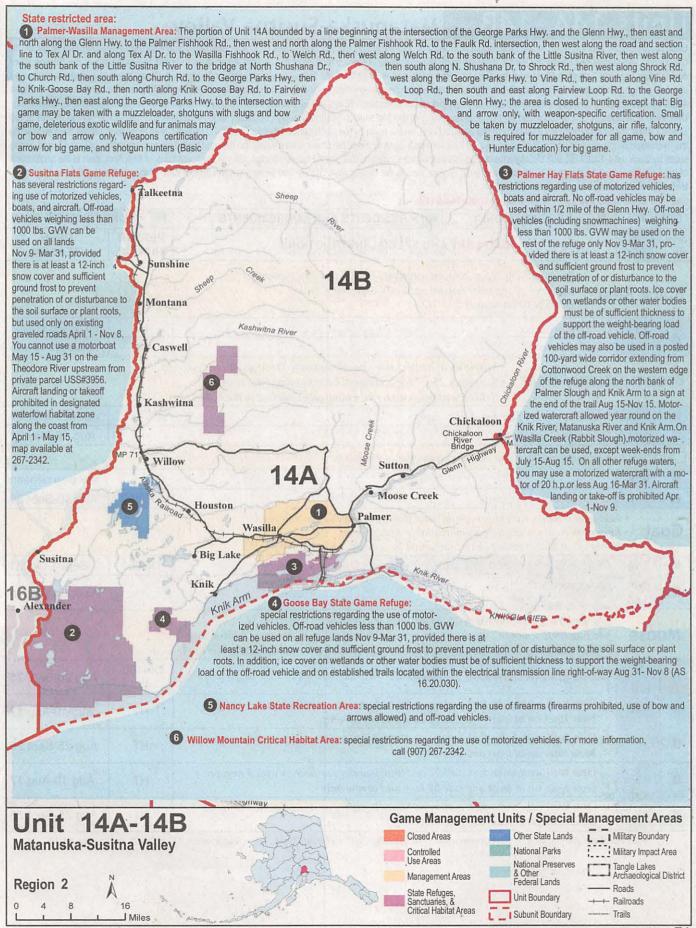

|
| 79.         | The second second |                                                                                     |                                                                                                                                           | -                |                                        |                 |                                                             |                    | The second secon |

<sup>\*</sup>Hunt numbers starting with a "C" = Community, "D" = Drawing, "HT" = Harvest ticket, "R" = Registration, "T" = Tier II. See pages 14-15.



## Units 14A - 14B Matanuska-Susitna Valley

Unit 14: drainages into the north side of Turnagain Arm west of and excluding the Portage Creek drainage, drainages into Knik Arm excluding drainages of the Chickaloon and Matanuska Rivers in Unit 13, drainages into the north side of Cook Inlet east of the Susitna River, drainages into the east bank of the Susitna River downstream from the Talkeetna River, and drainages into the south and west bank of the Talkeetna River to its confluence with Clear Creek, the westside drainages of a line going up the south bank of Clear Creek to the first unnamed creek on the south, then up that unnamed creek to lake 4408, along the northeast shore of lake 4408, then southeast in a straight line to the northernmost fork of the Chickaloon River, and all seawar