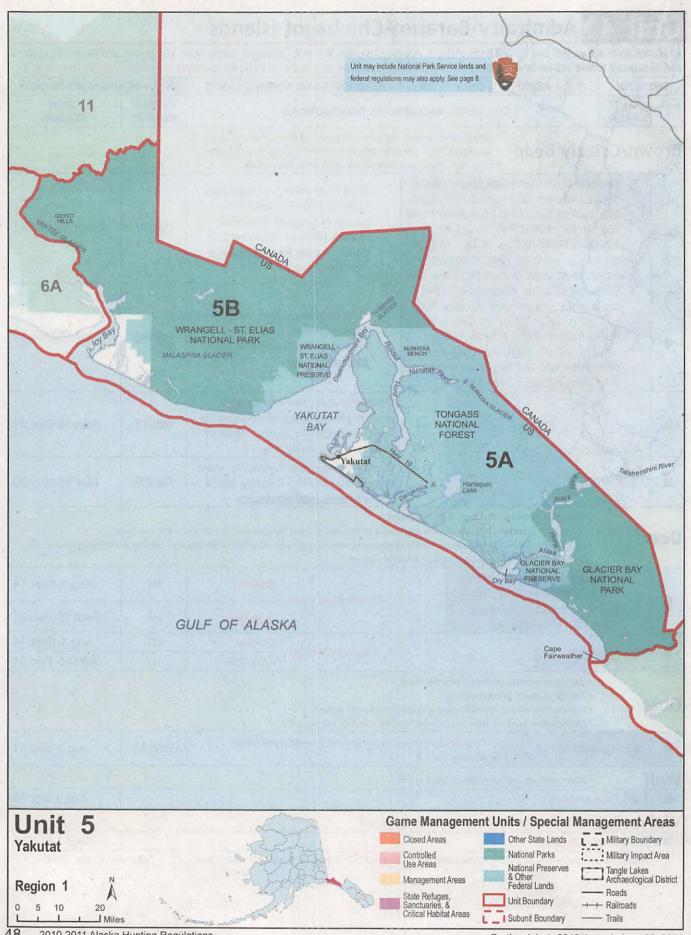

- Identifying a legal (mature) muskoxen......32 Identifying a legal moose in antler restricted hunts...........33 How to Use the Unit Pages ......35 Unit 2: Prince of Wales Island.......42 Unit 4: Admiralty-Baranof-Chichagof Islands .......46 Unit 5: Yakutat......48 Unit 6: North Gulf Coast and Prince William Sound ...... 50 Unit 8: Kodiak-Shelikof......56 Unit 9: Alaska Peninsula......59 Unit 11: Wrangell Mountains - Chitina River ......63 Unit 12: Upper Tanana-White River......65 Unit 14A,14B: Matanuska-Susitna Valley ......71 Unit 14C: Anchorage and Eagle River ......74 Unit 16: Lower Susitna ......80 Unit 17: Bristol Bay ...... 82 Unit 18: Yukon-Kuskokwim Delta......85 Unit 20: Fairbanks-Central Tanana......91 Unit 22: Seward Peninsula/Southern Norton Sound....... 103 Unit 25: Upper Yukon .......116
- State the problem you are trying to correct and list the reasons why
  you want the regulation changed.
- Submit your proposal before the deadline and be sure to allow sufficient time for mailing.
- · Questions? Call Boards Support at (907) 465-4110 or (907) 267-2354.