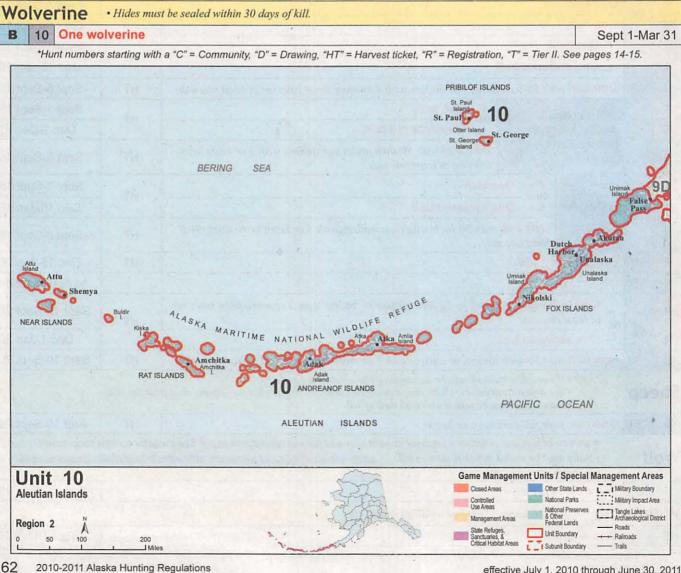

bear every four regulatory years by permit **DB375** Oct 1-Dec 31 Unimak 10 Island B L One bear every four regulatory years by permit **DB376** May 10-May 25 Caribou In areas indicated by a federal restrictions exist, see page 8. No limit; no more than two bulls, and no bulls may be taken Jan. 1-10 Adak Island HT no closed season Aug. 9 B 10 Umnak and Unimak Island no open season No limit B 10 remainder HT no closed season A portion of this unit is within a predator control area and special regulations apply. See predator control supplement. Wolf · Hides must be sealed within 30 days of kill. www. wildlife.alaska.gov/management/control/pdfs/predator\_supplement.pdf · No nonresident tag required. 10 Ten wolves per day Aug 10-May 25 Wolverine · Hides must be sealed within 30 days of kill.





## Unit 11 Wrangell Mountains - Chitina River

That area draining into the Copper River from the north side of Miles Glacier, and east of the easternmost bank of the Copper River from Miles Glacier north to the Slana River, then along the east bank of the Slana River to Susiota Creek, then south of the south bank of Susiota Creek to Noyes Mountain.

No state restricted areas in Unit 11.

| OPE         | EN TO | : R = RESIDENTS ONLY B = RESIDENTS AND NONRESIDENTS                                                                                                                                                                                                                                       | N = NO             | NRESIDENTS ONLY  |
|-------------|-------|----------------------------------