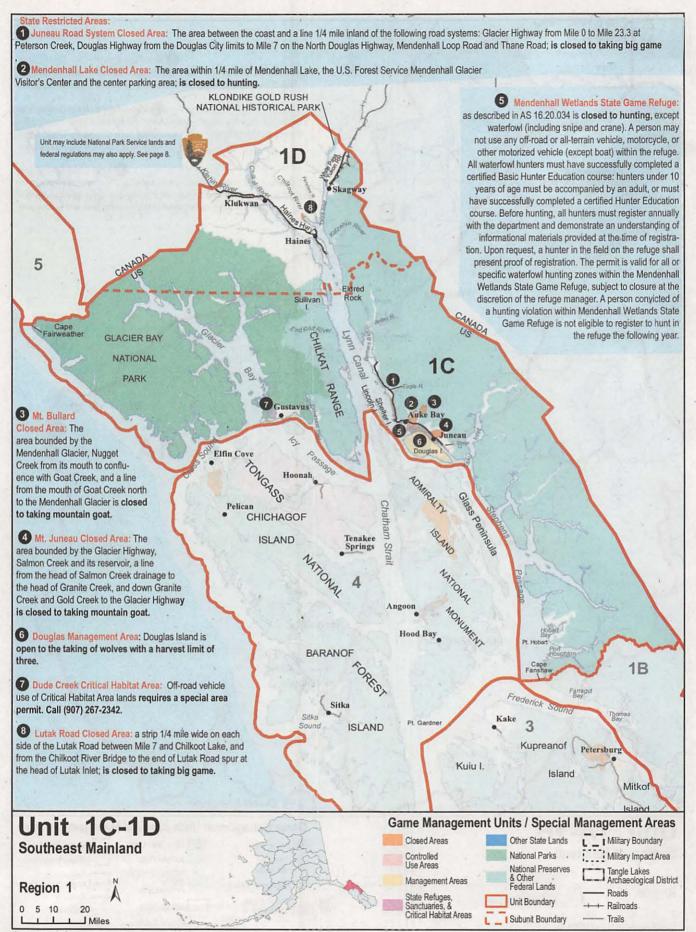

fm

About the Unit maps on the following pages:

This Game Management Unit map of Alaska and the individual unit maps found throughout the following section on seasons and bag limits are included to help you determine the area in which a regulation applies.

These maps are not intended to reflect exact unit or restricted area boundaries. For exact boundaries, please refer to the written description at the beginning of each unit, and consult a largescale topographical map of the area. Not all roads, streams, and geographical features are illustrated because of the small scale.

Hunters are advised that additional restrictions may be imposed by the land owner. Visit the web site at www.wildlife.alaska.

See page 4 for phone numbers of ADF&G offices in the communities noted on these maps.





### Unit 1 Southeast Mainland

Unit 1: all mainland drainages from Dixon Entrance to Cape Fairweather, and those islands east of the center line of Clarence Strait from Dixon Entrance to Caamano Point and all islands in Stephens Passage and Lynn Canal north of Taku Inlet, and all seaward waters and lands within three (3) miles of these coastlines.

Unit 1A: all drainages south of the latitude of Lemesurier Point, including drainages into Behm Canal and excluding drainages into Ernest Sound;

Unit 1B: all drainages between the latitude of Lemesurier Point and the latitude of Cape Fanshaw, and including all drainages of Ernest Sound and Farragut Bay, and including the islands east of the center lines of Frederick Sound, Dry Straits (between Sergief and Kadin Islands), Eastern Passage, Blak