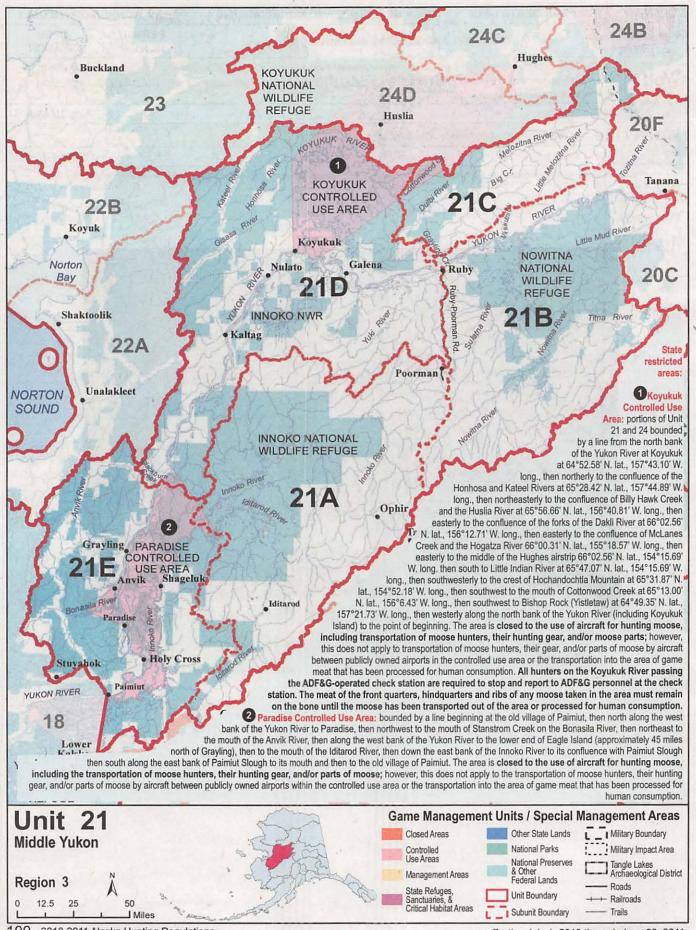

|   |        | Aug 10-May 31 |

\*Hunt numbers starting with a "C" = Community, "D" = Drawing, "HT" = Harvest ticket, "R" = Registration, "T" = Tier II. See pages 14-15.





Unit 21: Middle Yukon drainages into the Yukon River upstream from Paimiut to but not including the Tozitna River drainage on the north bank, and to but not including the Tanana River drainage on the south bank, and excluding the Koyukuk River drainage upstream from the Dulbi River drainage;

Unit 21A: the Innoko River drainage upstream from and including the Iditarod River drainage;

Unit 21B: the Yukon River drainage upstream from Ruby and east of the Ruby-Poorman Road, downstream from and excluding the Tozitna River and Tanana River drainages, and excluding the Melozitna River drainage upstream from Grayling Creek;

Unit 21C: the Melozitna River drainage upstream from Grayling Creek, and the Dulbi River drainage upstream from and including the Cottonwood Creek drainage; Unit 21D: the