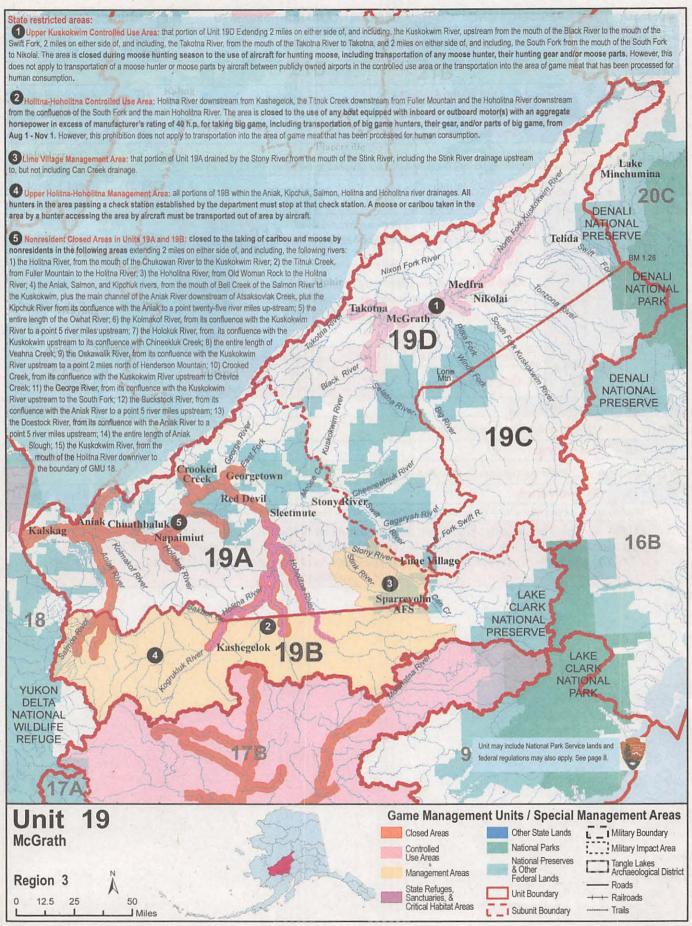

|                                                        |                    | Sept 1-Mar 31  |

\*Hunt numbers starting with a "C" = Community, "D" = Drawing, "HT" = Harvest ticket, "R" = Registration, "T" = Tier II. See pages 14-15.

In Unit 18, taking game under provisions of either a hunting or trapping license using a shotgun or using loose shot in a muzzleloading firearm is ONLY ALLOWED using nontoxic shot size T or .20 size or smaller, and hunters may not be in immediate possession of lead shot. Lead shot size T, .20 size, or smaller is prohibited.



#### See map on page 88 for state restricted areas in Unit 19.

Unit 19: All drainages into the Kuskokwim River upstream from a straight line drawn between Lower Kalskag and Paimiut.

Unit 19A: That area drained by the Kuskokwim River downstream from and including the Moose Creek drainage on the north bank and downstream from and including the Stony River drainage, excluding that portion listed in Unit 19B.

Unit 19B: Unit 19 drained by the Aniak River upstream from and including the Salmon River; that area drained by the Holitna River upstream from and including Bakbuk Creek; that area south of a line running directly between the mouth of Bakbuk Creek on the Holitna River and the radar dome at Sparrevohn Air Force Base including that area drained by the Hoholitna River upstream from tha