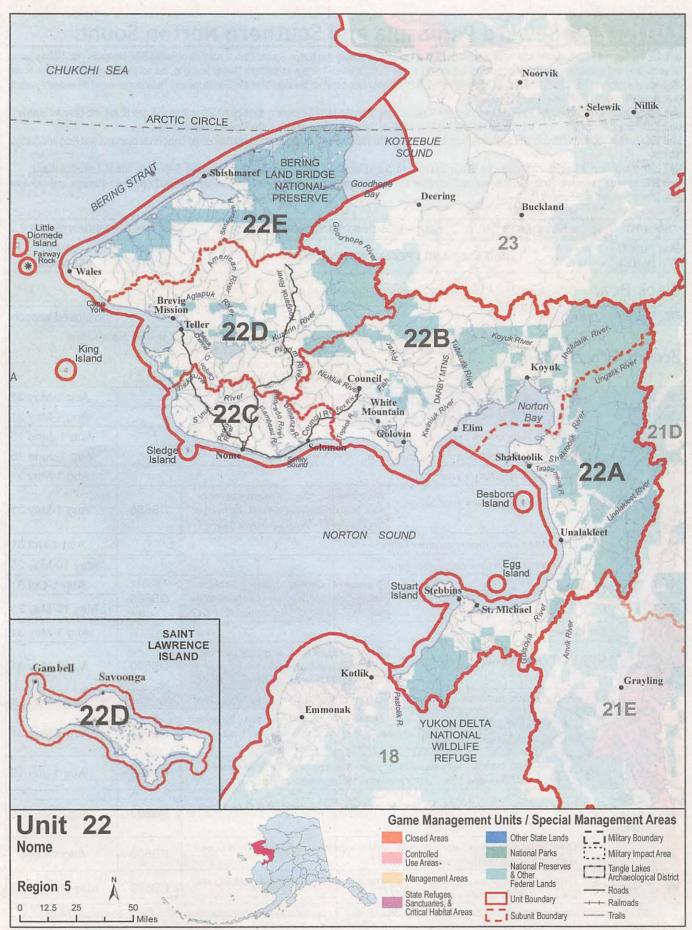

lves                                                                                     |                                                                                     |                                                                                                                              |                                |                          | Aug 10-April 3 |
| 14/-       | olver         | ine · Hides mus                                                                                | st be sealed within                                                                 | 30 days of kill                                                                                                              |                                |                          |                |



## Unit 22 Seward Peninsula and Southern Norton Sound

Unit 22: the Seward Peninsula and adjacent mainland drained by all streams flowing into Norton Sound: Unit 22 consists of Bering Sea, Norton Sound, Bering Strait, Chukchi Sea, and Kotzebue Sound drainages from, but excluding, the Pastolik River drainage in southern Norton Sound to, but not including, the Goodhope River drainage in southern Kotzebue Sound and all adjacent islands in the Bering Sea between the mouths of the Goodhope and Pastolik rivers and all seaward waters and lands within three (3) miles of these coastlines:

Unit 22A: Norton Sound drainages from, but excluding, the Pastolik River drainage to, and including, the Ungalik River drainage, and Stuart and Besboro islands;

Unit 22B: Norton Sound drainages from, but exclu