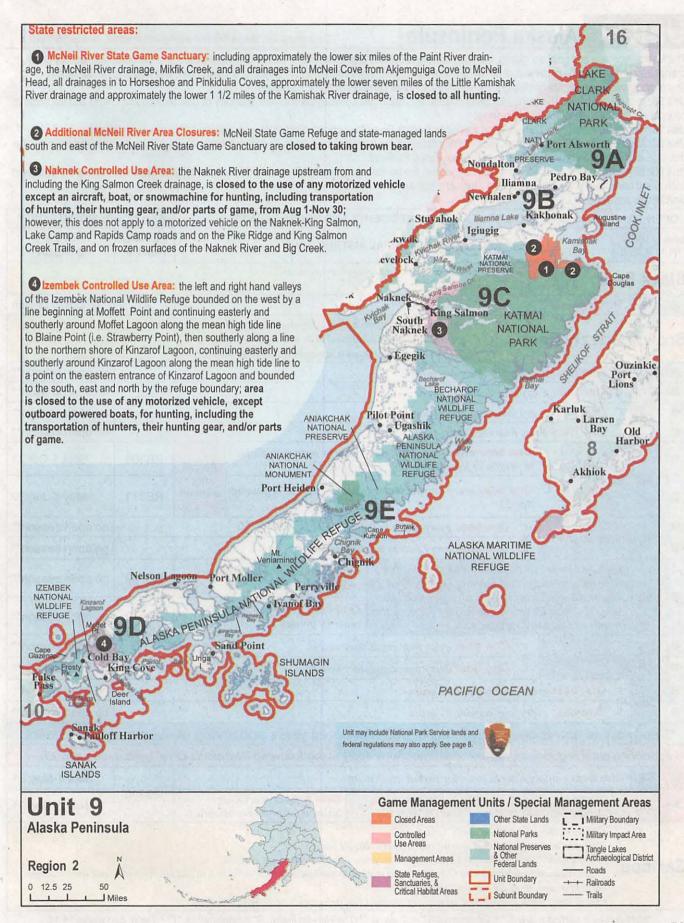

| D | G471-479                | Aug 20-Oct 25  |
| R           | 8             | rem                                | ainder                                                                                       | follows:<br>Harbor;                                 | Perm<br>RG 4<br>acces   | it RG471-4<br>78-479 (bo             | ilable Oct 4-15 in person as<br>74-Port Lions; RG476-Old<br>w hunters only)- Kodiak. No<br>te maintained airports and                       |   | G471-474,<br>6, 478-479 | Nov 1-Dec 15   |

\*Hunt numbers starting with a "C" = Community, "D" = Drawing, "HT" = Harvest ticket, "R" = Registration, "T" = Tier II. See pages 14-15.



Orin Carpenter took his Dall Sheep while on a two week hunt with his father, Greg.



#### See map on page 59 for state restricted areas in Unit 8.

The Alaska Peninsula and adjacent islands, including drainages east of False Pass, Pacific Ocean drainages west of and excluding the Redoubt Creek drainage, drainages into the south side of Bristol Bay, drainages into the north side of Bristol Bay east of Etolin Point, and including the Sanak and Shumagin islands, and all seaward waters and lands within three (3) miles of these coastlines;

Unit 9A: that portion of Unit 9 draining into Shelikof Strait and Cook Inlet between the southern boundary of Unit 16 (Redoubt Creek) and the northern boundary of Katmai National Park and Preserve;

Unit 9B: Kvichak River drainage, except lands drained by Kvichak River/Bay between Alagnak River drainage and Naknek River drainage.

Unit 9C: