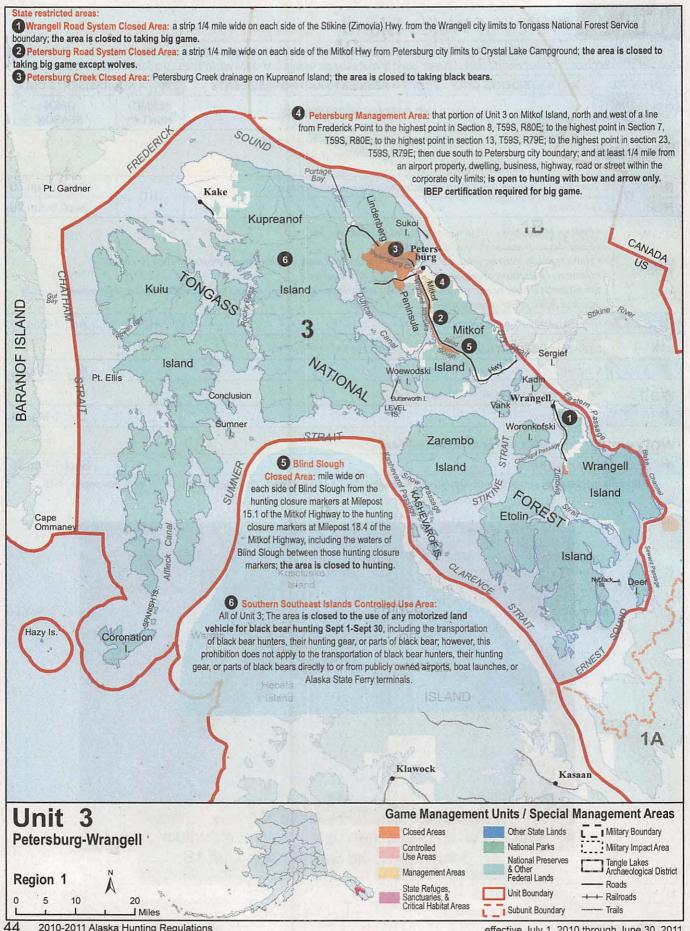

|     | antlers         | Aug 1-Dec 31 Aug 1-Dec 31 |





### Petersburg-Wrangell

See map on page 44 for state restricted areas in Unit 3.

All islands west of Unit 1B, north of Unit 2, south of the center line of Frederick Sound, and east of the center line of Chatham Strait, including Coronation, Kuiu, Kupreanof,

| OP