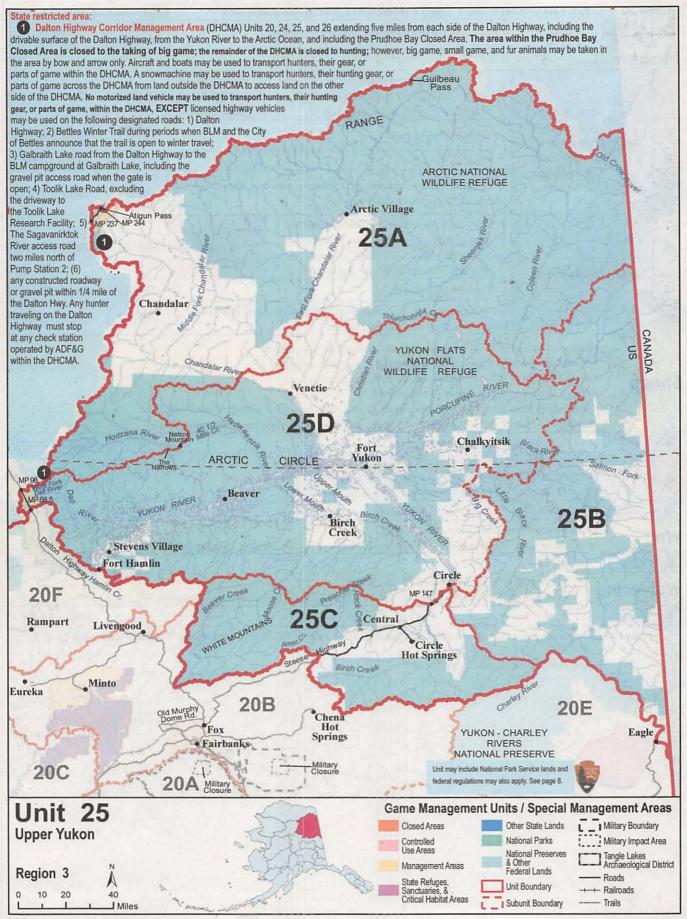

| onal restr | ictions apply. See p                  | age 119.                  |                 |
| В           | 24            | One wolverine                                                                                                | e                                                                |                                                                                                                                                                                        |            | 3                                     |                           | Sept 1-Mar 31   |

<sup>\*</sup>Hunt numbers starting with a "C" = Community, "D" = Drawing, "HT" = Harvest ticket, "R" = Registration, "T" = Tier II. See pages 14-15.



Unit 25: The Yukon River drainage upstream from but not including the Hamlin Creek drainage, and excluding drainages into the south bank of the Yukon River upstream from the Charley River;

Unit 25A: the Hodzana River drainage upstream from the Narrows, the Chandalar River drainage upstream from and including the East Fork drainage, the Christian River drainage upstream from Christian, the Sheenjek River drainage upstream from and including the Thluichohnjek Creek, the Coleen River drainage, and the Old Crow River drainage:

Unit 25B: the Little Black River drainage upstream from but not including the Big Creek drainage, the Black River drainage upstream from and including the Salmon Fork drainage, the Porcupine River drainage upstream from the confluence of the Coleen and Porcupine rive