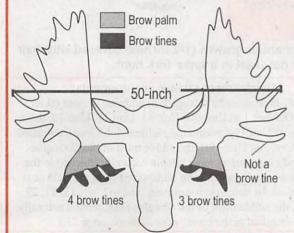

orns.

# Identifying a legal moose in antler restricted hunts

In many units, regulations restrict the harvest of bull moose to a specific antler size or configuration. The accompanying illustrations provide general assistance to hunters in field identification of moose antler size and configuration. It must be emphasized that moose antlers vary considerably. Each hunter is responsible for determining if a moose is legal before attempting to take it.

# Legal bull moose in areas with a 50-inch antler OR number of brow tines restriction:

count brow tines. If uncertain about the number of brow tines, the brow tine minimum requirement in the area you are hunting. don't shoot!

50 inches or more measured in a straight line perpendicular to the center line of the skull. (See figure 1 below.)



Antler restrictions are defined by both an antler spread and a brow In some areas of the state, bulls with antlers less than 50 inches wide are tine restriction. The brow tine portion of the 50-inch antler relegal if they have at least 3 brow tines on EITHER side. In other areas, striction is intended to help verify a legal moose if the hunter is bulls with antlers less than 50 inches wide must have at least 4 brow uncertain about antler spread. If uncertain about the antler spread, tines on EITHER side to be legal. Be sure to check the regulations for

However, if the antlers are 50 or more inches wide, it doesn't matter 50-inch antlers means the antlers of a bull moose with a spread of how many brow tines are present, the moose is legal. Likewise, if the moose has the required number o