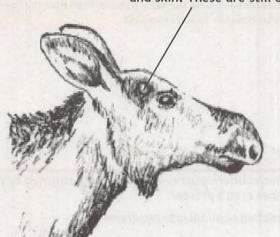

this DVD is required prior to hunting.

# Legal bull moose in areas with a spike-fork restriction



A bull is legal if it has one antler on either side that is a SPIKE (1 point) or a FORK (2 points). The antler on the other side can be any configuration. Bulls with palmated antlers (paddles) seldom are legal under the "spike or fork" requirement.

If antiers must be salvaged, they may not be altered prior to completion of all salvage requirements. A damaged, broken or altered antier is not considered a spike-fork antier in units 1B, that portion of 1C south of Port Hobart, including all Port Hobart drainages, and 3.



By November, some male calves have a small amount of antler growth (1-2 inches) covered with hair and skin. These are still calves and are not legal in a spike-fork hunt.



#### Special meat salvage requirements:

Edible meat must be salvaged. In addition, moose taken before October 1 in Unit 9B, Unit 13, Unit 17, Unit 18, those portions of Unit 19A within the Holitna/Hoholitna Controlled Use Area, and Unit 19B, the edible meat of the front quarters and hindquarters must remain naturally attached to the bone until the meat has been transported from the field or is processed for human consumption, and in Units 13, 21, 23 and 24, the edible meat of the ribs also must remain naturally attached to the bone. (See Salvage, page 22.)

The use of electronic moose calls for hunting is prohibited.

#### Hunters: You can help fight hunger in Alaska

Hunters have donated thousands of pounds of wild meat to charitable organizations in recent years. Such donations of unp