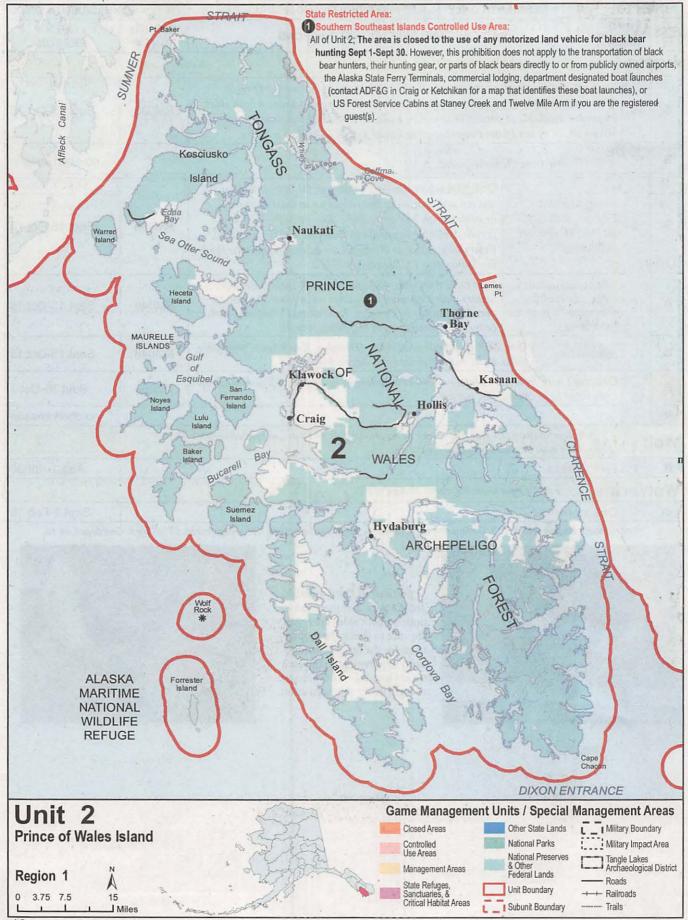

- Identifying a legal (mature) muskoxen......32 Identifying a legal moose in antler restricted hunts...........33 How to Use the Unit Pages ......35 Unit 2: Prince of Wales Island.......42 Unit 4: Admiralty-Baranof-Chichagof Islands .......46 Unit 5: Yakutat......48 Unit 6: North Gulf Coast and Prince William Sound ...... 50 Unit 8: Kodiak-Shelikof......56 Unit 9: Alaska Peninsula......59 Unit 11: Wrangell Mountains - Chitina River ......63 Unit 12: Upper Tanana-White River......65 Unit 14A,14B: Matanuska-Susitna Valley ......71 Unit 14C: Anchorage and Eagle River ......74 Unit 16: Lower Susitna ......80 Unit 17: Bristol Bay ...... 82 Unit 18: Yukon-Kuskokwim Delta......85 Unit 20: Fairbanks-Central Tanana......91 Unit 22: Seward Peninsula/Southern Norton Sound....... 103 Unit 25: Upper Yukon .......116
- State the problem you are trying to correct and list the reasons why
  you want the regulation changed.
- Submit your proposal before the deadline and be sure to allow sufficient time for mailing.
- · Questions? Call Boards Support at (907) 465-4110 or (907) 267-2354.