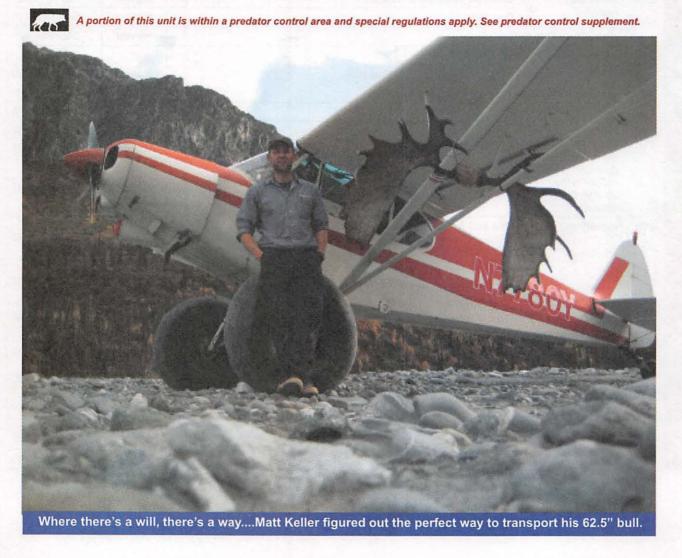

| lveri         | ne · Hides must be s                                    | sealed within 30 days of kill.                                                                                                                                   |                                                 |                  |                 |
| В           | 20            | One wolverine                                           |                                                                                                                                                                  |                                                 |                  | Sept 1-Mar 31   |

<sup>\*</sup>Hunt numbers starting with an "R" = Registration, "T" = Tier II, "D" = Drawing. Special permits required, see page 15.





## Middle Yukon

Unit 21: Middle Yukon drainages into the Yukon River upstream from Paimiut to but not including the Tozitna River drainage on the north bank, and to but not including the Tanana River drainage on the south bank, and excluding the Koyukuk River drainage upstream from the Dulbi River drainage:

Unit 21A: the Innoko River drainage upstream from and including the Iditarod River drainage;

Unit 21B: the Yukon River drainage upstream from Ruby and east of the Ruby-Poorman Road, downstream from and excluding the Tozitna River and Tanana River drainages, and excluding the Melozitna River drainage upstream from Grayling Creek;

Unit 21C: the Melozitna River drainage upstream from Grayling Creek, and the Dulbi River drainage upstream from and including the Cottonwood Creek drain