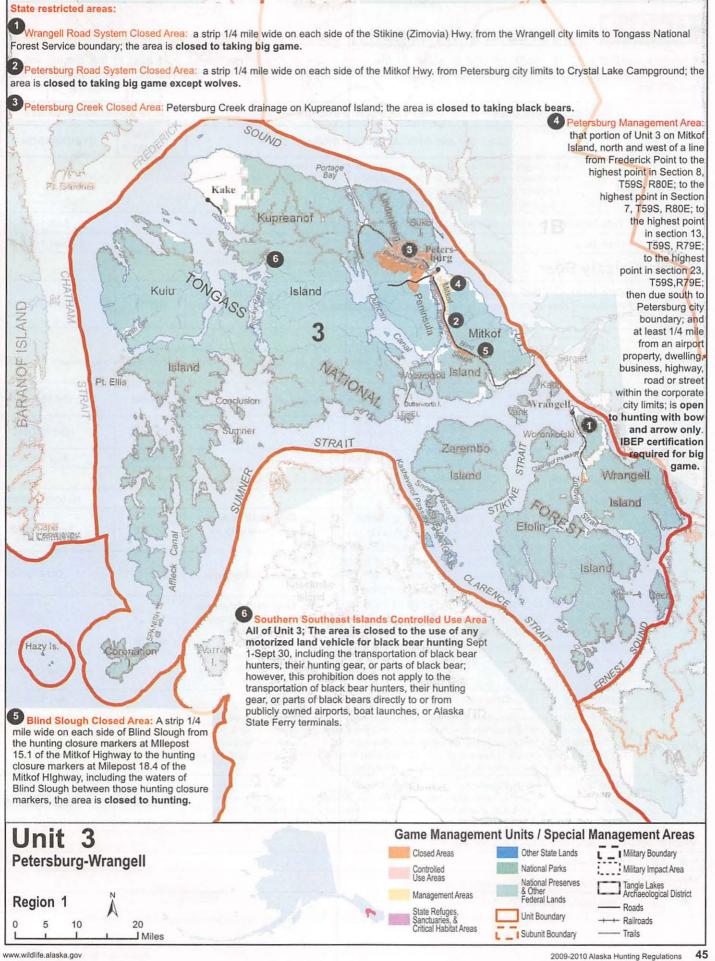

| Identifying a legal moose in antler restricted hunts | 34  |
|------------------------------------------------------|-----|
| How to Use the Unit Pages                            | 36  |
| Unit 1: Southeast Mainland                           | 38  |
| Unit 2: Prince of Wales Island                       | 43  |
| Unit 3: Petersburg-Wrangell                          | 45  |
| Unit 4: Admiralty-Baranof-Chichagof Islands          | 47  |
| Unit 5: Yakutat                                      | 49  |
| Unit 6: North Gulf Coast and Prince William Sound    | 51  |
| Unit 7: Seward                                       | 54  |
| Unit 8: Kodiak-Shelikof                              | 56  |
| Unit 9: Alaska Peninsula                             |     |
| Unit 10: Aleutian Islands                            |     |
| Unit 11: Wrangell Mountains - Chitina River          | 62  |
| Unit 12: Upper Tanana-White River                    | 64  |
| Unit 13: Nelchina - Upper Susitna                    | 67  |
| Unit 14A,14B: Matanuska-Susitna Valley               | 70  |
| Unit 14C: Anchorage and Eagle River                  |     |
| Unit 15: Kenai                                       |     |
| Unit 16: Lower Susitna                               |     |
| Unit 17: Bristol Bay                                 | 81  |
| Unit 18: Yukon-Kuskokwim Delta                       | 84  |
| Unit 19: McGrath                                     |     |
| Unit 20: Fairbanks-Central Tanana                    |     |
| Unit 21: Middle Yukon                                |     |
| Unit 22: Seward Peninsula/Southern Norton Sound      | 102 |
| Unit 23: Kotzebue                                    | 108 |
| Unit 24: Koyukuk                                     | 111 |
| Unit 25: Upper Yukon                                 | 115 |
| Unit 26: Arctic Slope                                | 119 |
| Fur Animals                                          | 124 |
| Small Game                                           | 125 |
| Unclassified game                                    |     |
| Deleterious exotic wildlife                          | 126 |
| Transfer of Possession Form                          | 127 |