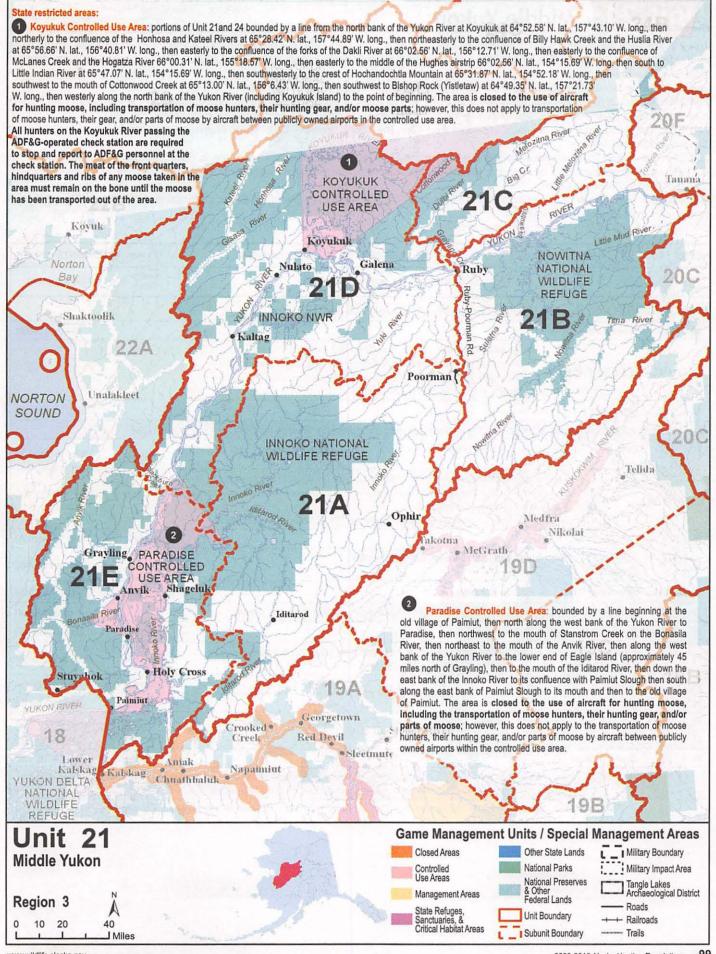

lveri         | ne · Hides must be s                                    | sealed within 30 days of kill.                                                                                                                                   |                                                 |                  |                 |
| В           | 20            | One wolverine                                           |                                                                                                                                                                  |                                                 |                  | Sept 1-Mar 31   |

<sup>\*</sup>Hunt numbers starting with an "R" = Registration, "T" = Tier II, "D" = Drawing. Special permits required, see page 15.





## Middle Yukon

Unit 21: Middle Yukon drainages into the Yukon River upstream from Paimiut to but not including the Tozitna River drainage on the north bank, and to but not including the Tanana River drainage on the south bank, and excluding the Koyukuk River drainage upstream from the Dulbi River drainage:

Unit 21A: the Innoko River drainage upstream from and including the Iditarod River drainage;

Unit 21B: the Yukon River drainage upstream from Ruby and east of the Ruby-Poorman Road, downstream from and excluding the Tozitna River and Tanana River drainages, and excluding the Melozitna River drainage upstream from Grayling Creek;

Unit 21C: the Melozitna River drainage upstream from Grayling Creek, and the Dulbi River drainage upstream from and including the Cottonwood Creek drainag