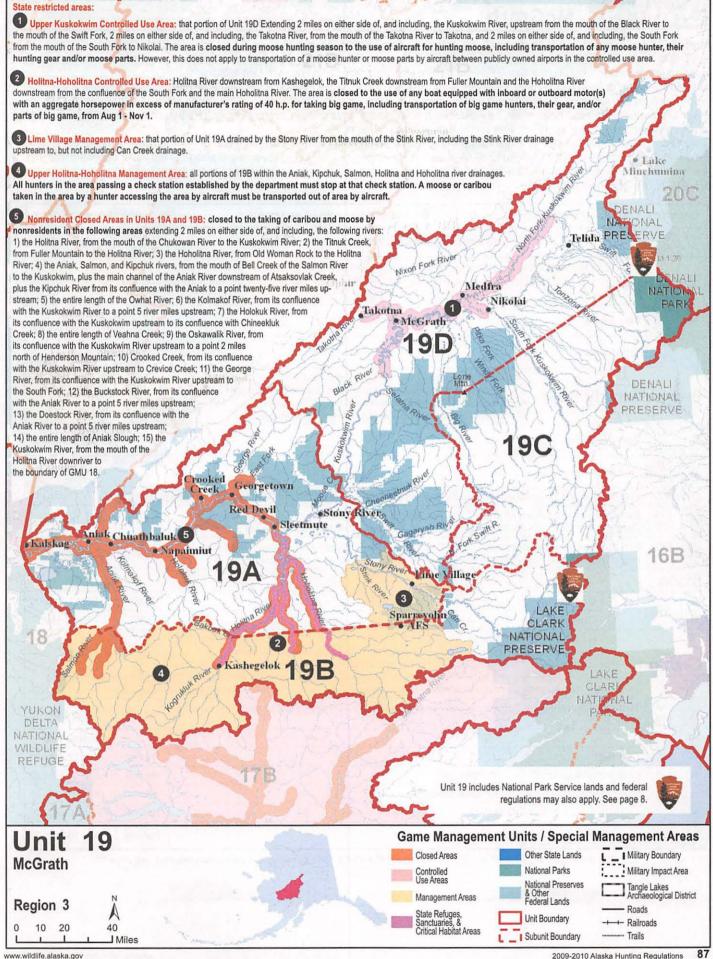

| days of k  | rill.           |                                                                              |                  | Substant.      |
| В           | AND THE RESERVE | ne wolverine      |          | AND THE PROPERTY OF THE PARTY O |            |                 |                                                                              |                  | Sept 1-Mar 31  |

\*Hunt numbers starting with an "R" = Registration, "T" = Tier II, "D" = Drawing. Special permits required, see page 15.

Unit 18, taking any game under either a hunting or trapping license with any lead shot size T or .20 or smaller, while in the possession of lead shot, is prohibited. See pages 124-126.





Unit 19: All drainages into the Kuskokwim River upstream from a straight line drawn between Lower Kalskag and Paimiut.

Unit 19A: That area drained by the Kuskokwim River downstream from and including the Moose Creek drainage on the north bank and downstream from and including the Stony River drainage, excluding that portion listed in Unit 19B.

**Unit 19B:** Unit 19 drained by the Aniak River upstream from and including the Salmon River; that area drained by the Holitna River upstream from and including Bakbuk Creek; that area south of a line running directly between the mouth of Bakbuk Creek on the Holitna River and the radar dome at Sparrevohn Air Force Base including that area drained by the Hoholitna River upstream from that line; and the drainage of the Stony River upstream from an