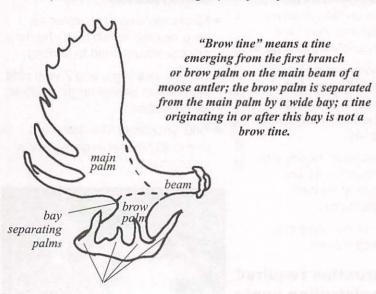

#### MOOSE

Units 1B, 1C south of Pt. Hobart, including all Port Houghton drainages, and 3, modify the existing bag limit to include moose with antlers having 2 brow tines on both sides.

Unit 1C, that portion west of Excursion Inlet and north of Icy Passage, Gustavus, modify the any bull registration hunt to require spike-fork, 50 inch or 3 brow tines bag limit.

Unit 13, establish new drawing hunts for both residents and nonresidents.

Units 14A and B, shift season by 5 days, Aug. 25 –Sept. 25.

Unit 16B, mainland, convert fall Tier II season to general hunt due to increasing bull numbers. Residents only, season will be August 20-Sept. 20 for spike-fork, 50" bulls with 3 or more brow tines. There will still be Tier II permits for any bull Nov. 15 – Feb. 28.