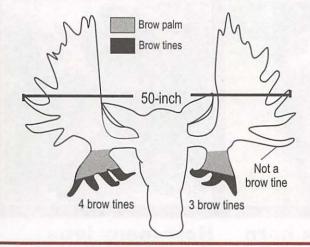

#### MOOSE

Units 1B, 1C south of Pt. Hobart, including all Port Houghton drainages, and 3, modify the existing bag limit to include moose with antlers having 2 brow tines on both sides.

Unit 1C, that portion west of Excursion Inlet and north of Icy Passage, Gustavus, modify the any bull registration hunt to require spike-fork, 50 inch or 3 brow tines bag limit.

Unit 13, establish new drawing hunts for both residents and nonresidents.

Units 14A and B, shift season by 5 days, Aug. 25 –Sept. 25.

Unit 16B, mainland, convert fall Tier II season to general hunt due to increasing bull numbers. Residents only, season will be August 20-Sept. 20 for spike-fork, 50" bulls with 3 or more brow tines. There will still be Tier II permits for any bull Nov. 15 – Feb. 28.