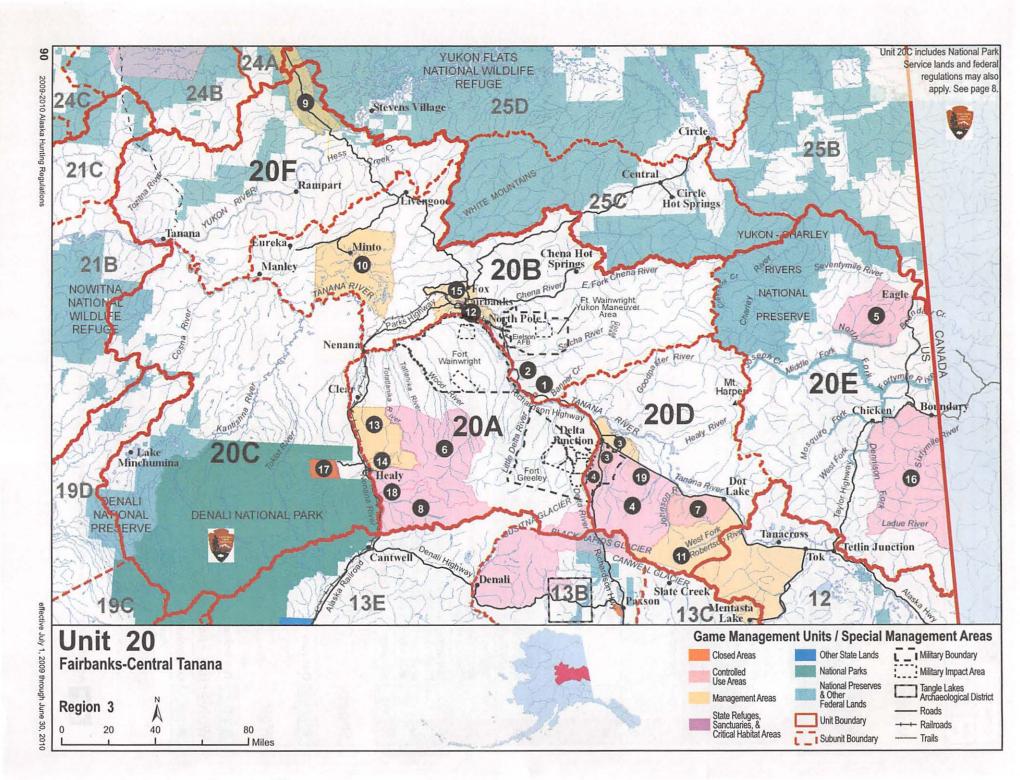

| Sept 1-Mar 3                                                                                     |

#### Orientation Requirement for NONRESIDENT Moose Hunters in Unit 17B and in Unit 19B

A nonresident hunter must attend an ADF&G-approved hunter orientation course or must be accompanied in the field by a registered guide or resident family member within the second-degree of kindred. For further info, contact ADF&G Fairbanks at 907-459-7206 or Anchorage at 907-267-2257.



A portion of this unit is within a predator control area and special regulations apply. See the predator control supplement.





### Unit 20

#### Fairbanks-Central Tanana

**Unit 20:** the Yukon River drainage upstream from and including the Tozitna River drainage to and including the Hamlin Creek drainage, drainages into the south bank of the Yukon River upstream from and including the Charley River drainage, the Ladue River and Fortymile River drainages, and the Tanana River drainage north of Unit 13 and downstream from the east bank of the Robertson River;

Unit 20A: that portion of Unit 20 bounded on the south by the Unit 13 boundary, bounded on the east by the west bank of the Delta River, bounded on the north by the north bank of the Tanana River from its confluence with the Delta River downstream to its confluence with the Nenana River, and bounded on the west by the east bank of the Nenana River;

Unit