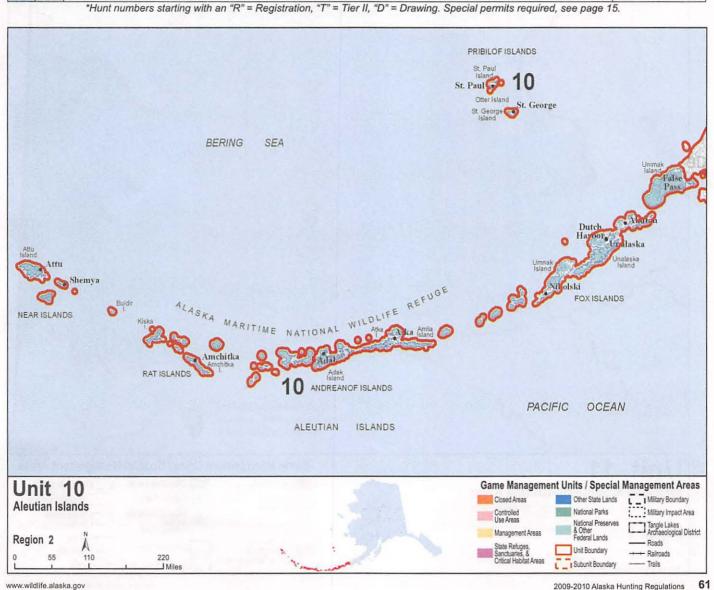

Unit 9D, Southern Alaska Peninsula caribou, close season.

Unit 10, Unimak Island, close season.

## Not familiar with this book?

First, read the statewide general information on pages 7-35. This information applies statewide.

Game Management Unit (unit) descriptions for each area of the state are listed beginning on page 38. In each unit listing, you will find the big game species you can hunt as well as the bag limits and seasons for each species. A map of each unit is included for your reference. At the beginning of each set of unit pages, or on the map for that unit, restricted areas are clearly listed. Here you will learn which areas of that unit have restrictions or are closed to hunting, or where methods of access are controlled by state Board of Game regulation. Remember, these restrictions are in addition to any restrictions imposed by landowners (e.g., private or federal).