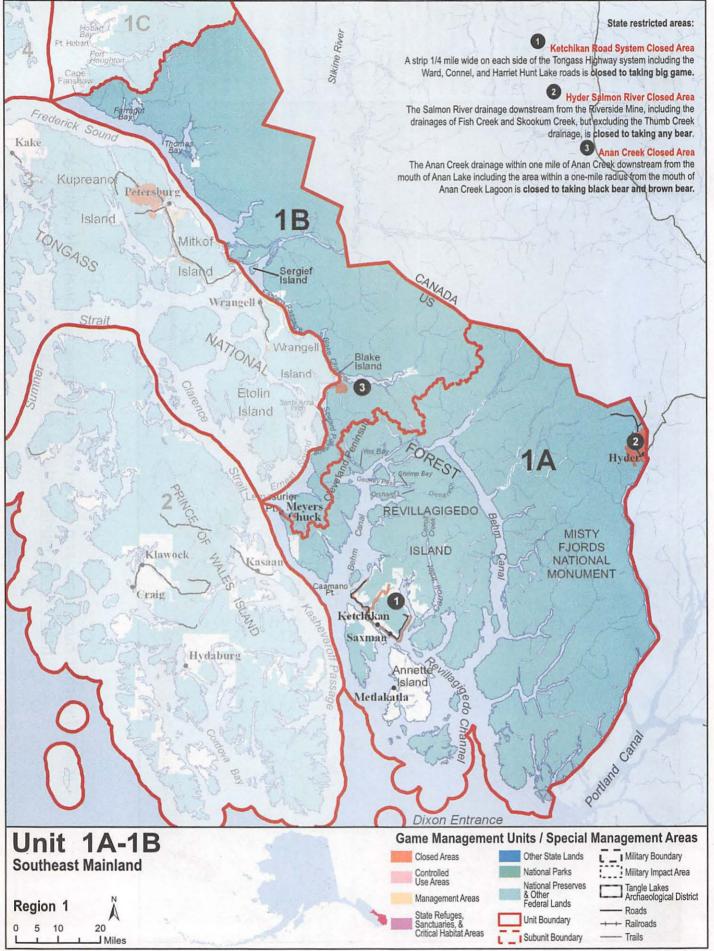

| Identifying a legal moose in antler restricted hunts | 34  |
|------------------------------------------------------|-----|
| How to Use the Unit Pages                            | 36  |
| Unit 1: Southeast Mainland                           | 38  |
| Unit 2: Prince of Wales Island                       | 43  |
| Unit 3: Petersburg-Wrangell                          | 45  |
| Unit 4: Admiralty-Baranof-Chichagof Islands          | 47  |
| Unit 5: Yakutat                                      | 49  |
| Unit 6: North Gulf Coast and Prince William Sound    | 51  |
| Unit 7: Seward                                       | 54  |
| Unit 8: Kodiak-Shelikof                              | 56  |
| Unit 9: Alaska Peninsula                             |     |
| Unit 10: Aleutian Islands                            |     |
| Unit 11: Wrangell Mountains - Chitina River          | 62  |
| Unit 12: Upper Tanana-White River                    | 64  |
| Unit 13: Nelchina - Upper Susitna                    | 67  |
| Unit 14A,14B: Matanuska-Susitna Valley               | 70  |
| Unit 14C: Anchorage and Eagle River                  |     |
| Unit 15: Kenai                                       |     |
| Unit 16: Lower Susitna                               |     |
| Unit 17: Bristol Bay                                 | 81  |
| Unit 18: Yukon-Kuskokwim Delta                       | 84  |
| Unit 19: McGrath                                     |     |
| Unit 20: Fairbanks-Central Tanana                    |     |
| Unit 21: Middle Yukon                                |     |
| Unit 22: Seward Peninsula/Southern Norton Sound      | 102 |
| Unit 23: Kotzebue                                    | 108 |
| Unit 24: Koyukuk                                     | 111 |
| Unit 25: Upper Yukon                                 | 115 |
| Unit 26: Arctic Slope                                | 119 |
| Fur Animals                                          | 124 |
| Small Game                                           | 125 |
| Unclassified game                                    |     |
| Deleterious exotic wildlife                          | 126 |
| Transfer of Possession Form                          | 127 |