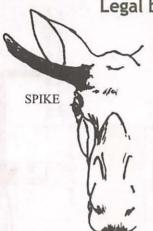

#### MOOSE

Units 1B, 1C south of Pt. Hobart, including all Port Houghton drainages, and 3, modify the existing bag limit to include moose with antlers having 2 brow tines on both sides.

Unit 1C, that portion west of Excursion Inlet and north of Icy Passage, Gustavus, modify the any bull registration hunt to require spike-fork, 50 inch or 3 brow tines bag limit.

Unit 13, establish new drawing hunts for both residents and nonresidents.

Units 14A and B, shift season by 5 days, Aug. 25 –Sept. 25.

Unit 16B, mainland, convert fall Tier II season to general hunt due to increasing bull numbers. Residents only, season will be August 20-Sept. 20 for spike-fork, 50" bulls with 3 or more brow tines. There will still be Tier II permits for any bull Nov. 15 – Feb. 28.