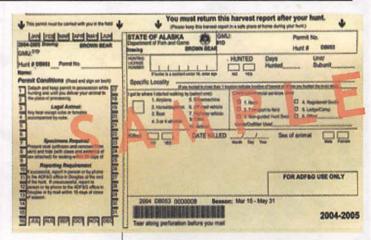

## Reporting your harvest

· Tier I/II

To protect, conserve, and enhance our wildlife populations in Alaska, ADF&G needs to know how many animals are taken by hunters. Therefore, ADF&G collects harvest information using a variety of methods:

Harvest reports are used in some general season hunts, permit reports are used in permit hunts, harvest surveys are used for deer, and sealing information is collected for other species.

ADF&G asks hunters to return harvest and permit reports even when no game was taken in order to help measure hunting pressure and hunter effort. You can find more information regarding harvest and permit tickets and reports on pages 14 and 15.