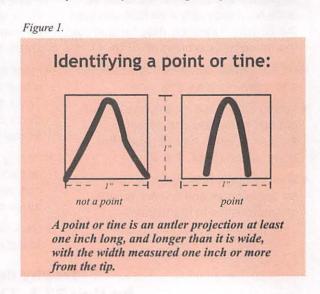

#### MOOSE

Units 1B, 1C south of Pt. Hobart, including all Port Houghton drainages, and 3, modify the existing bag limit to include moose with antlers having 2 brow tines on both sides.

Unit 1C, that portion west of Excursion Inlet and north of Icy Passage, Gustavus, modify the any bull registration hunt to require spike-fork, 50 inch or 3 brow tines bag limit.

Unit 13, establish new drawing hunts for both residents and nonresidents.

Units 14A and B, shift season by 5 days, Aug. 25 –Sept. 25.

Unit 16B, mainland, convert fall Tier II season to general hunt due to increasing bull numbers. Residents only, season will be August 20-Sept. 20 for spike-fork, 50" bulls with 3 or more brow tines. There will still be Tier II permits for any bull Nov. 15 – Feb. 28.