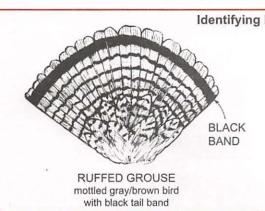

t 26B, the Dalton Highway Corridor and          |                |
| Prudhoe Bay Closed Area: Twenty per day, forty in possession                                         | Aug 10-Apr 30  |
| Units 12, 20 and 25C: Twenty per day, forty in possession                                            | Aug 10-Feb 28  |
| Five per day, ten in possession                                                                      | Mar 1-Apr 30   |
| Unit 22: Twenty per day, forty in possession                                                         |                |
| Unit 23 and 26 (except in Unit 26B, within the Dalton Highway Corridor and Prudhoe Bay Closed Area): |                |
| Fifty per day, one hundred in possession                                                             | Aug 10-June 15 |





SPRUCE GROUSE dark brown to black bird with gold band on tip of tail

Unit and bag limits open season Shrew, Mouse, Porcupine · Special area restrictions in Unit 14C. Handout available at Anchorage ADF&G. Cormorant Units 10, 17, 18, 22, and 23: Residents: No limit: however, a bird may be taken only if used for food or Nonresidents: no open season Crow Units 1-9 and 15: Five per day; however, a bird may be taken only if used for food Mar 1 - Apr 15 Units 10-14 and 16-26 no open season Pika . The hide or meat must be salvaged. Units 12 and 20E: No limit no closed season Snowy Owl . Lead shot is prohibited in shotguns for all bird hunting in Unit 26. Units 17, 18, 22, 23, and 26: Residents: No limit; however, a bird may be taken only if used for food or ......no open season Feral Non-Nati