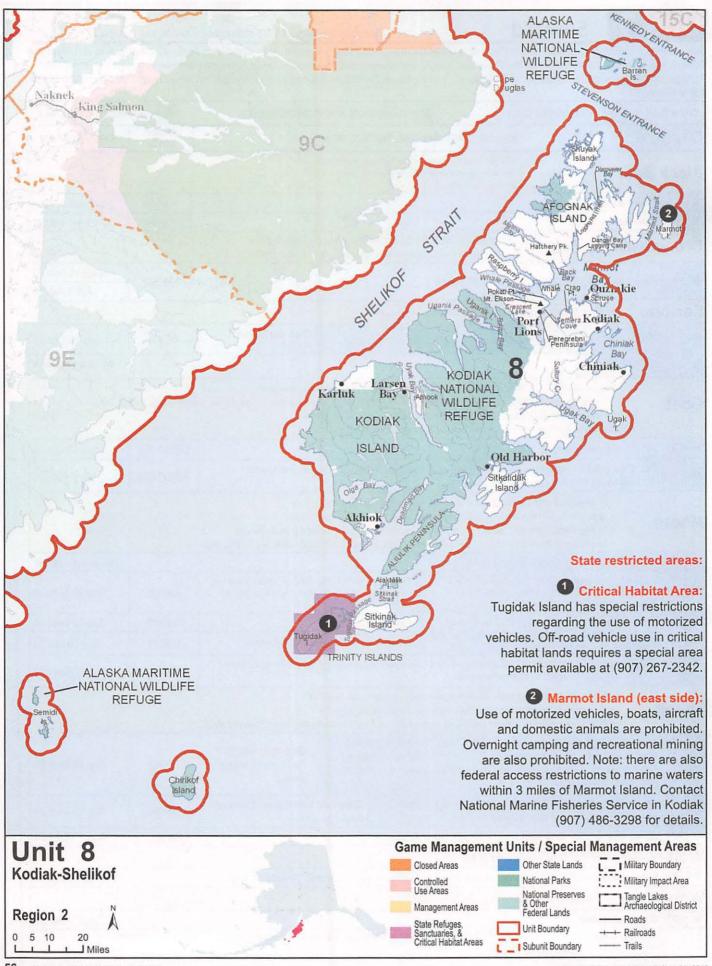

#### CARIBOU

**Unit 8**, modify no closed season to Aug. 1 – Jan. 31, establish one caribou a year bag limit, and prohibit same day airborne hunting.

Units 9A, B, C, 17, 18, 19A, 19B, Mulchatna caribou, close nonresident season.

## Not familiar with this book?

First, read the statewide general information on pages 7-35. This information applies statewide.

Game Management Unit (unit) descriptions for each area of the state are listed beginning on page 38. In each unit listing, you will find the big game species you can hunt as well as the bag limits and seasons for each species. A map of each unit is included for your reference. At the beginning of each set of unit pages, or on the map for that unit, restricted areas are clearly listed. Here you will learn which areas of that unit have restrictions or are closed to hunting, or where methods of access are controlled by state Board of Game regulation. Remember, these restrictions are in addition to any restrictions imposed by landowners (e.g., private or federal).