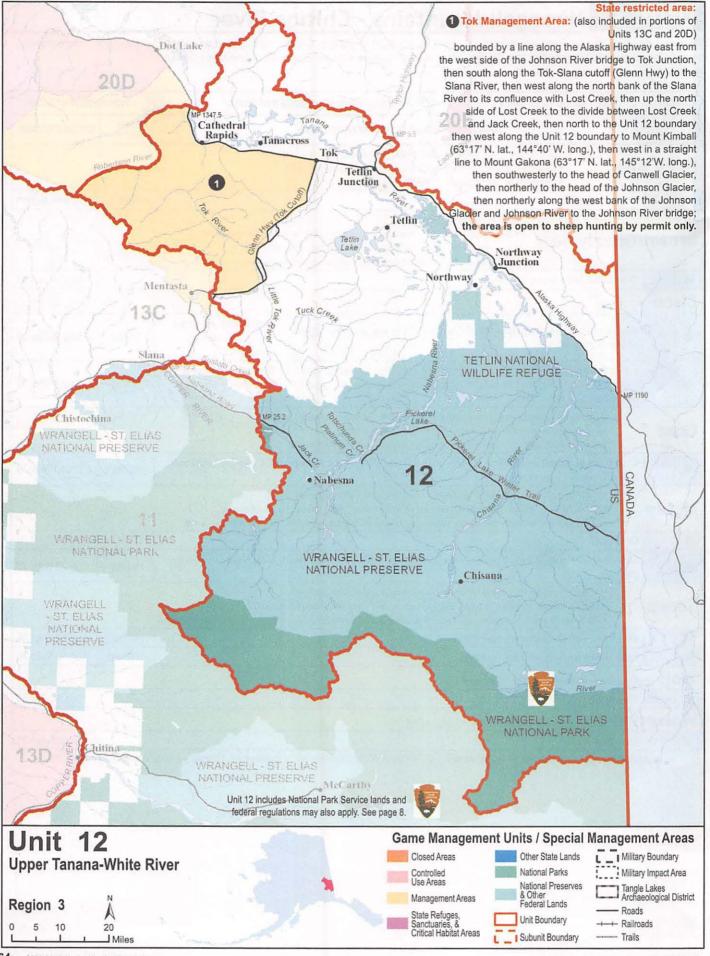

| Identifying a legal moose in antler restricted hunts | 34  |
|------------------------------------------------------|-----|
| How to Use the Unit Pages                            | 36  |
| Unit 1: Southeast Mainland                           | 38  |
| Unit 2: Prince of Wales Island                       | 43  |
| Unit 3: Petersburg-Wrangell                          | 45  |
| Unit 4: Admiralty-Baranof-Chichagof Islands          | 47  |
| Unit 5: Yakutat                                      | 49  |
| Unit 6: North Gulf Coast and Prince William Sound    | 51  |
| Unit 7: Seward                                       | 54  |
| Unit 8: Kodiak-Shelikof                              | 56  |
| Unit 9: Alaska Peninsula                             |     |
| Unit 10: Aleutian Islands                            |     |
| Unit 11: Wrangell Mountains - Chitina River          | 62  |
| Unit 12: Upper Tanana-White River                    | 64  |
| Unit 13: Nelchina - Upper Susitna                    | 67  |
| Unit 14A,14B: Matanuska-Susitna Valley               | 70  |
| Unit 14C: Anchorage and Eagle River                  |     |
| Unit 15: Kenai                                       |     |
| Unit 16: Lower Susitna                               |     |
| Unit 17: Bristol Bay                                 | 81  |
| Unit 18: Yukon-Kuskokwim Delta                       | 84  |
| Unit 19: McGrath                                     |     |
| Unit 20: Fairbanks-Central Tanana                    |     |
| Unit 21: Middle Yukon                                |     |
| Unit 22: Seward Peninsula/Southern Norton Sound      | 102 |
| Unit 23: Kotzebue                                    | 108 |
| Unit 24: Koyukuk                                     | 111 |
| Unit 25: Upper Yukon                                 | 115 |
| Unit 26: Arctic Slope                                | 119 |
| Fur Animals                                          | 124 |
| Small Game                                           | 125 |
| Unclassified game                                    |     |
| Deleterious exotic wildlife                          | 126 |
| Transfer of Possession Form                          | 127 |