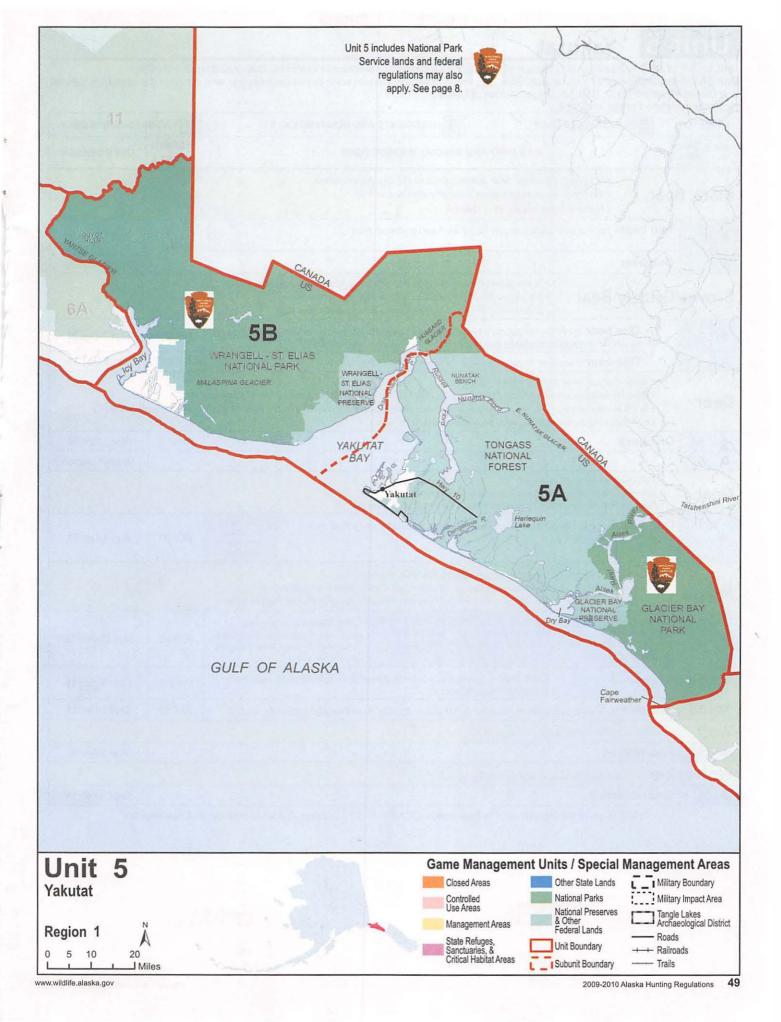

| Identifying a legal moose in antler restricted hunts | 34  |
|------------------------------------------------------|-----|
| How to Use the Unit Pages                            | 36  |
| Unit 1: Southeast Mainland                           | 38  |
| Unit 2: Prince of Wales Island                       | 43  |
| Unit 3: Petersburg-Wrangell                          | 45  |
| Unit 4: Admiralty-Baranof-Chichagof Islands          | 47  |
| Unit 5: Yakutat                                      | 49  |
| Unit 6: North Gulf Coast and Prince William Sound    | 51  |
| Unit 7: Seward                                       | 54  |
| Unit 8: Kodiak-Shelikof                              | 56  |
| Unit 9: Alaska Peninsula                             |     |
| Unit 10: Aleutian Islands                            |     |
| Unit 11: Wrangell Mountains - Chitina River          | 62  |
| Unit 12: Upper Tanana-White River                    | 64  |
| Unit 13: Nelchina - Upper Susitna                    | 67  |
| Unit 14A,14B: Matanuska-Susitna Valley               | 70  |
| Unit 14C: Anchorage and Eagle River                  |     |
| Unit 15: Kenai                                       |     |
| Unit 16: Lower Susitna                               |     |
| Unit 17: Bristol Bay                                 | 81  |
| Unit 18: Yukon-Kuskokwim Delta                       | 84  |
| Unit 19: McGrath                                     |     |
| Unit 20: Fairbanks-Central Tanana                    |     |
| Unit 21: Middle Yukon                                |     |
| Unit 22: Seward Peninsula/Southern Norton Sound      | 102 |
| Unit 23: Kotzebue                                    | 108 |
| Unit 24: Koyukuk                                     | 111 |
| Unit 25: Upper Yukon                                 | 115 |
| Unit 26: Arctic Slope                                | 119 |
| Fur Animals                                          | 124 |
| Small Game                                           | 125 |
| Unclassified game                                    |     |
| Deleterious exotic wildlife                          | 126 |
| Transfer of Possession Form                          | 127 |