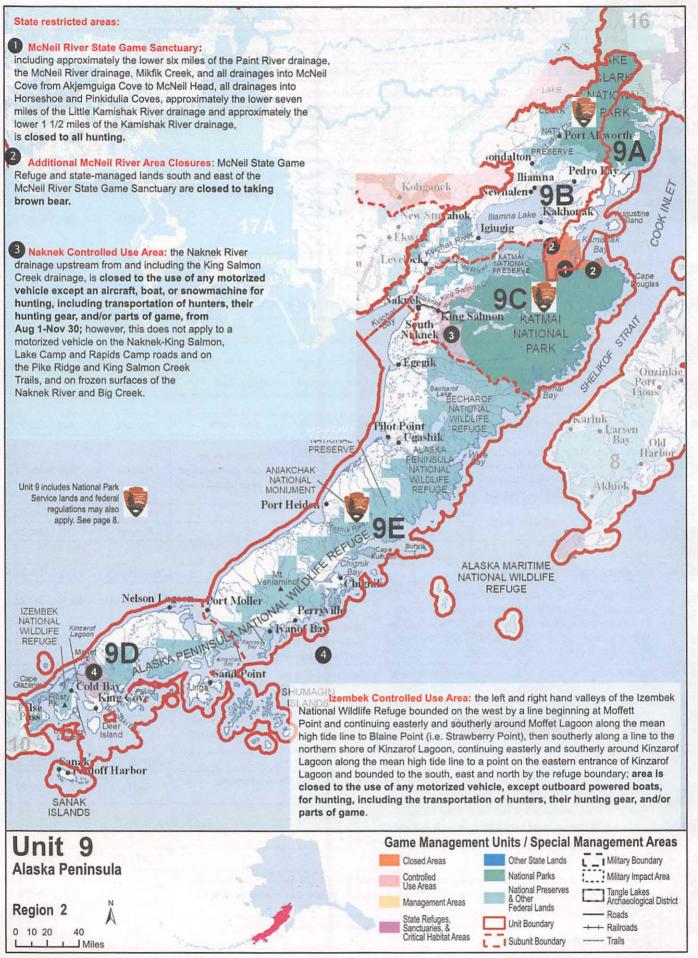

#### CARIBOU

**Unit 8**, modify no closed season to Aug. 1 – Jan. 31, establish one caribou a year bag limit, and prohibit same day airborne hunting.

Units 9A, B, C, 17, 18, 19A, 19B, Mulchatna caribou, close nonresident season.

Unit 9D, Southern Alaska Peninsula caribou, close season.

Unit 10, Unimak Island, close season.

## Not familiar with this book?

First, read the statewide general information on pages 7-35. This information applies statewide.

Game Management Unit (unit) descriptions for each area of the state are listed beginning on page 38. In each unit listing, you will find the big game species you can hunt as well as the bag limits and seasons for each species. A map of each unit is included for your reference. At the beginning of each set of unit pages, or on the map for that unit, restricted areas are clearly listed. Here you will learn which areas of that unit have restrictions or are closed to hunting, or where methods of access are controlled by state Board of Game regulation. Remember, these restrictions are in addition to any restrictions imposed by landowners (e.g., private or federal).