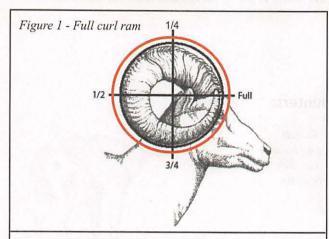

#### SHEEP

Units 6 - 11, 13 - 17, require all rams, even rams less than full-curl, to be sealed.