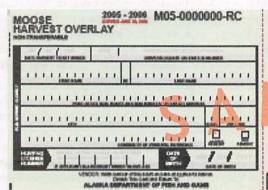

## Alaska resident licenses and big game tags

Tags, not to be confused with harvest tickets (shown on page 14), are numbered metal locking objects that must be purchased prior to hunting and placed on the animal upon harvest. Resident tags are not required for most species. In areas where a tag is required, it must be affixed, attached, or locked on the animal (skull or hide) immediately after the kill and must remain there until the animal is prepared for storage, consumed or exported.

If you have any questions about your residency call your local Alaska Wildlife Troopers (telephone numbers listed on page 4).

Alaska residents ages 15 years or younger are not required to possess a license to hunt. Alaska residents ages 16 years or older must possess a valid license to hunt. Alaska residents ages 60 years or older may apply for a free permanent identification card in lieu of a license. In addition to a license. all hunters must carry any required harvest tickets, permits, tag(s) and/or duck stamps while hunting. Children under 10 years old are not allowed to have their own harvest tickets or permits. (See youth hunter information, page 13.)