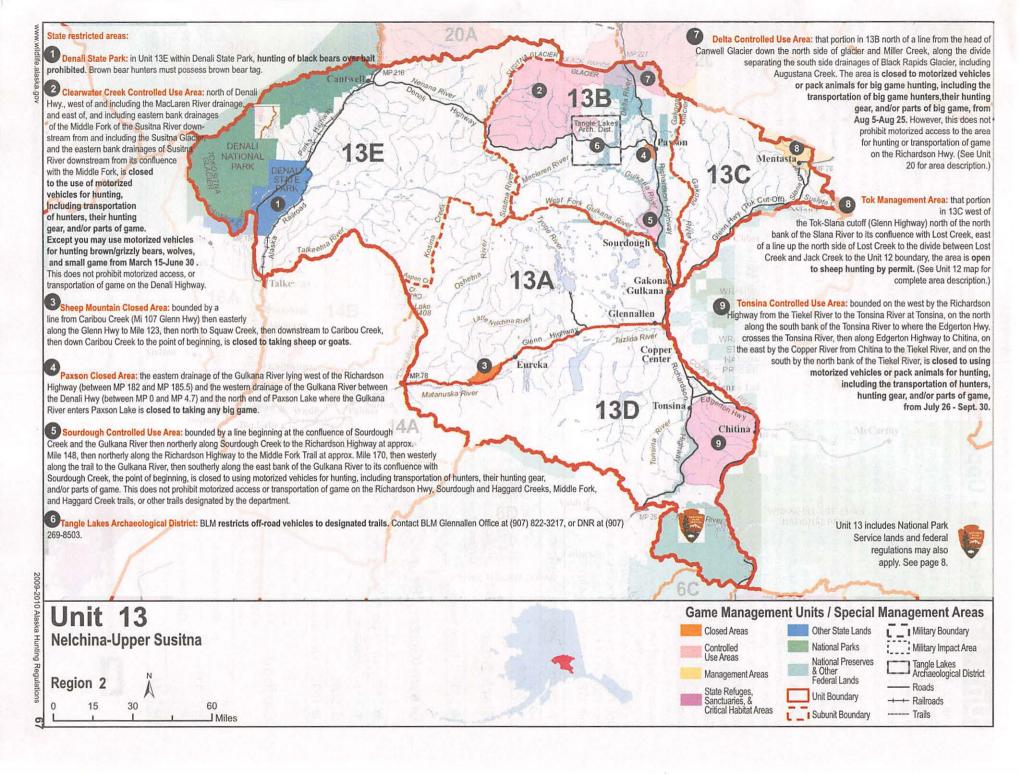

| Identifying a legal moose in antler restricted hunts | 34  |
|------------------------------------------------------|-----|
| How to Use the Unit Pages                            | 36  |
| Unit 1: Southeast Mainland                           | 38  |
| Unit 2: Prince of Wales Island                       | 43  |
| Unit 3: Petersburg-Wrangell                          | 45  |
| Unit 4: Admiralty-Baranof-Chichagof Islands          | 47  |
| Unit 5: Yakutat                                      | 49  |
| Unit 6: North Gulf Coast and Prince William Sound    | 51  |
| Unit 7: Seward                                       | 54  |
| Unit 8: Kodiak-Shelikof                              | 56  |
| Unit 9: Alaska Peninsula                             |     |
| Unit 10: Aleutian Islands                            |     |
| Unit 11: Wrangell Mountains - Chitina River          | 62  |
| Unit 12: Upper Tanana-White River                    | 64  |
| Unit 13: Nelchina - Upper Susitna                    | 67  |
| Unit 14A,14B: Matanuska-Susitna Valley               | 70  |
| Unit 14C: Anchorage and Eagle River                  |     |
| Unit 15: Kenai                                       |     |
| Unit 16: Lower Susitna                               |     |
| Unit 17: Bristol Bay                                 | 81  |
| Unit 18: Yukon-Kuskokwim Delta                       | 84  |
| Unit 19: McGrath                                     |     |
| Unit 20: Fairbanks-Central Tanana                    |     |
| Unit 21: Middle Yukon                                |     |
| Unit 22: Seward Peninsula/Southern Norton Sound      | 102 |
| Unit 23: Kotzebue                                    | 108 |
| Unit 24: Koyukuk                                     | 111 |
| Unit 25: Upper Yukon                                 | 115 |
| Unit 26: Arctic Slope                                | 119 |
| Fur Animals                                          | 124 |
| Small Game                                           | 125 |
| Unclassified game                                    |     |
| Deleterious exotic wildlife                          | 126 |
| Transfer of Possession Form                          | 127 |