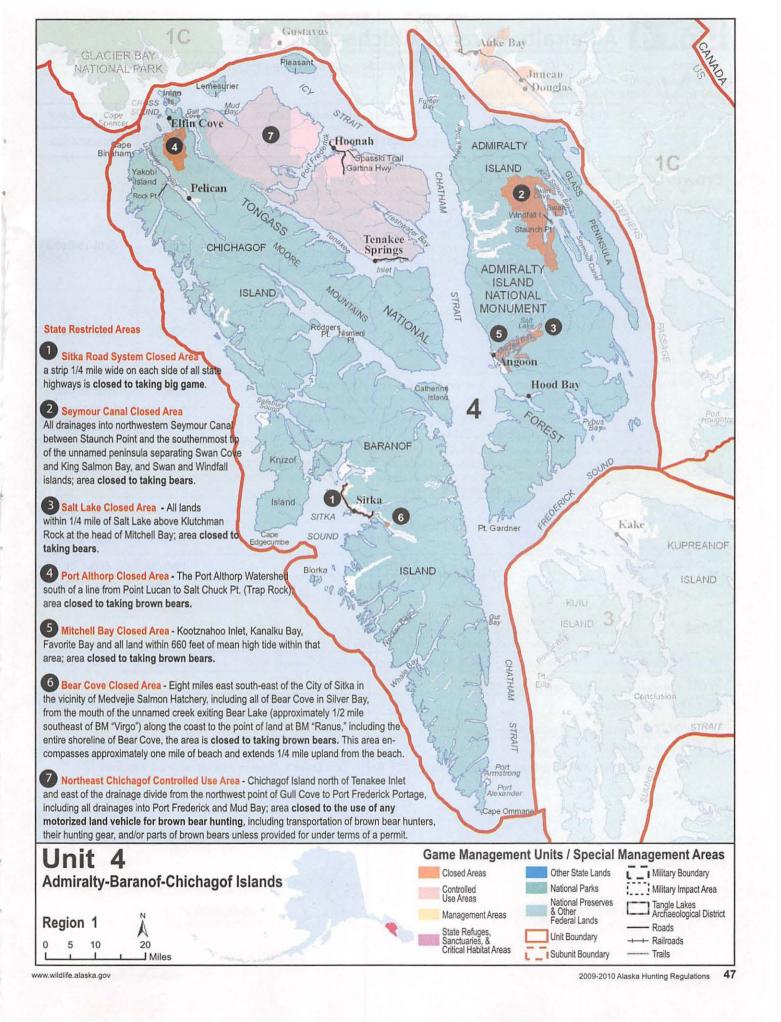

| Identifying a legal moose in antler restricted hunts | 34  |
|------------------------------------------------------|-----|
| How to Use the Unit Pages                            | 36  |
| Unit 1: Southeast Mainland                           | 38  |
| Unit 2: Prince of Wales Island                       | 43  |
| Unit 3: Petersburg-Wrangell                          | 45  |
| Unit 4: Admiralty-Baranof-Chichagof Islands          | 47  |
| Unit 5: Yakutat                                      | 49  |
| Unit 6: North Gulf Coast and Prince William Sound    | 51  |
| Unit 7: Seward                                       | 54  |
| Unit 8: Kodiak-Shelikof                              | 56  |
| Unit 9: Alaska Peninsula                             |     |
| Unit 10: Aleutian Islands                            |     |
| Unit 11: Wrangell Mountains - Chitina River          | 62  |
| Unit 12: Upper Tanana-White River                    | 64  |
| Unit 13: Nelchina - Upper Susitna                    | 67  |
| Unit 14A,14B: Matanuska-Susitna Valley               | 70  |
| Unit 14C: Anchorage and Eagle River                  |     |
| Unit 15: Kenai                                       |     |
| Unit 16: Lower Susitna                               |     |
| Unit 17: Bristol Bay                                 | 81  |
| Unit 18: Yukon-Kuskokwim Delta                       | 84  |
| Unit 19: McGrath                                     |     |
| Unit 20: Fairbanks-Central Tanana                    |     |
| Unit 21: Middle Yukon                                |     |
| Unit 22: Seward Peninsula/Southern Norton Sound      | 102 |
| Unit 23: Kotzebue                                    | 108 |
| Unit 24: Koyukuk                                     | 111 |
| Unit 25: Upper Yukon                                 | 115 |
| Unit 26: Arctic Slope                                | 119 |
| Fur Animals                                          | 124 |
| Small Game                                           | 125 |
| Unclassified game                                    |     |
| Deleterious exotic wildlife                          | 126 |
| Transfer of Possession Form                          | 127 |