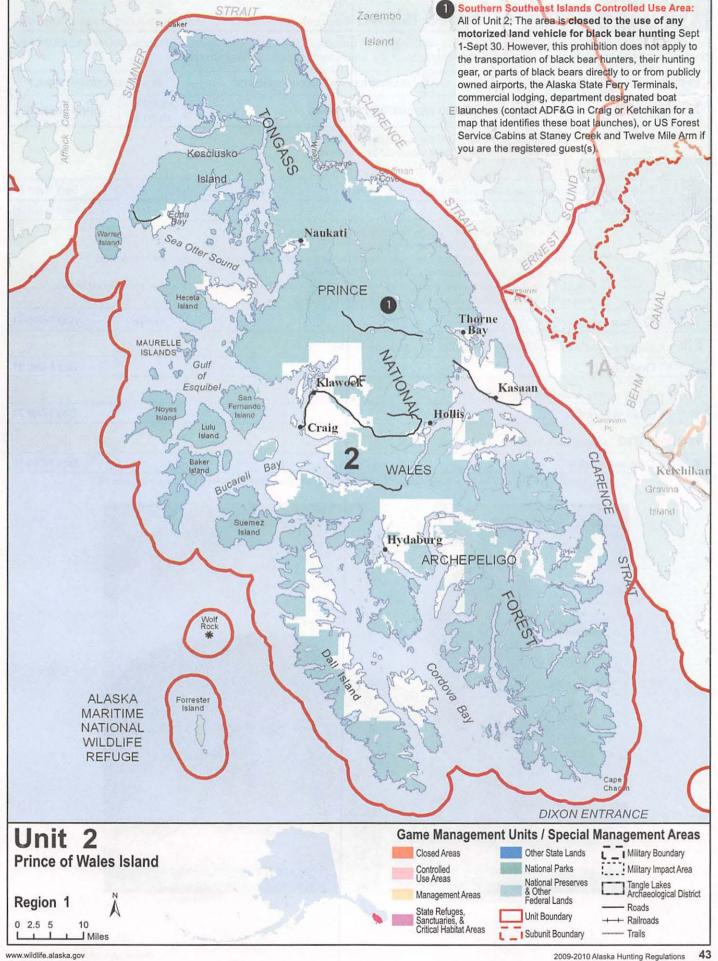

#### BLACK BEAR

Units 1-7, 11 - 17, 19D and 20, require a black bear harvest ticket prior to hunting. Units 2 and 3, create a controlled use area prohibiting the use of motorized land vehicles for black bear hunting in Units 2 and 3 during the month of September, with the exception of transportation directly to and from public transportation facilities and boat launches.

| Identifying a legal moose in antler restricted hunts | 34  |
|------------------------------------------------------|-----|
| How to Use the Unit Pages                            | 36  |
| Unit 1: Southeast Mainland                           | 38  |
| Unit 2: Prince of Wales Island                       | 43  |
| Unit 3: Petersburg-Wrangell                          | 45  |
| Unit 4: Admiralty-Baranof-Chichagof Islands          | 47  |
| Unit 5: Yakutat                                      | 49  |
| Unit 6: North Gulf Coast and Prince William Sound    | 51  |
| Unit 7: Seward                                       | 54  |
| Unit 8: Kodiak-Shelikof                              | 56  |
| Unit 9: Alaska Peninsula                             |     |
| Unit 10: Aleutian Islands                            |     |
| Unit 11: Wrangell Mountains - Chitina River          | 62  |
| Unit 12: Upper Tanana-White River                    | 64  |
| Unit 13: Nelchina - Upper Susitna                    | 67  |
| Unit 14A,14B: Matanuska-Susitna Valley               | 70  |
| Unit 14C: Anchorage and Eagle River                  |     |
| Unit 15: Kenai                                       |     |
| Unit 16: Lower Susitna                               |     |
| Unit 17: Bristol Bay                                 | 81  |
| Unit 18: Yukon-Kuskokwim Delta                       | 84  |
| Unit 19: McGrath                                     |     |
| Unit 20: Fairbanks-Central Tanana                    |     |
| Unit 21: Middle Yukon                                |     |
| Unit 22: Seward Peninsula/Southern Norton Sound      | 102 |
| Unit 23: Kotzebue                                    | 108 |
| Unit 24: Koyukuk                                     | 111 |
| Unit 25: Upper Yukon                                 | 115 |
| Unit 26: Arctic Slope                                | 119 |
| Fur Animals                                          | 124 |
| Small Game                                           | 125 |
| Unclassified game                                    |     |
| Deleterious exotic wildlife                          | 126 |
| Transfer of Possession Form                          | 127 |