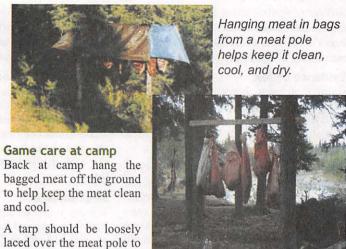

inutes to reduce the heat. A nearby creek, river, or lake will do the job. If this is necessary the meat must be immediately dried after removing it from the water.

## Boned out meat is difficult to keep clean and dry

Some hunters "bone" the meat, that is, remove all edible meat from the bones. The reason to bone the meat is to reduce the weight to be packed. The problem with boning is that chunks of meat placed together in a game bag are harder to keep cool and dry. In some management

units in Alaska it is illegal to bone the meat because of a history of wasted meat.





After the meat is removed from animal it should be placed in cotton meat bags. Good meat bags allow air to circulate to the meat but are tough enough to hold heavy loads. The meat bags also help keep the meat clean.



keep rain off the meat bags.

All meat should be checked daily. Any loose pieces of meat in the "hamburger" bag should be moved around each day to insure the meat remains cool and dry.

If you don't have access to a meat pole, gather branches and layer them in a grid to keep the meat off the ground. The goal is to provide good air circulation.

Loosely cover the pile with a tarp to keep the meat dry.

## Spray meat with citric acid to slow bacteria growth

Once all the meat is hung remove the bags and spray the meat with a citric acid/water mixture. The meat should be sprayed until the mixture begins to run off the meat. About two ounces of citric acid for each quart of water will do the job.

Food grade citric acid can be purchased at most pharmacies or feed stores. The citric acid will