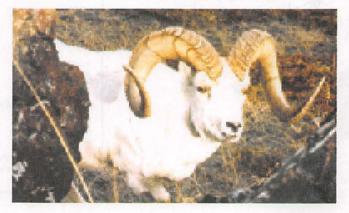

#### SHEEP

Units 6 - 11, 13 - 17, require all rams, even rams less than full-curl, to be sealed.