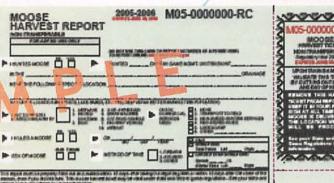

## Reporting your harvest

· Tier I/II

To protect, conserve, and enhance our wildlife populations in Alaska, ADF&G needs to know how many animals are taken by hunters. Therefore, ADF&G collects harvest information using a variety of methods:

Harvest reports are used in some general season hunts, permit reports are used in permit hunts, harvest surveys are used for deer, and sealing information is collected for other species.

ADF&G asks hunters to return harvest and permit reports even when no game was taken in order to help measure hunting pressure and hunter effort. You can find more information regarding harvest and permit tickets and reports on pages 14 and 15.