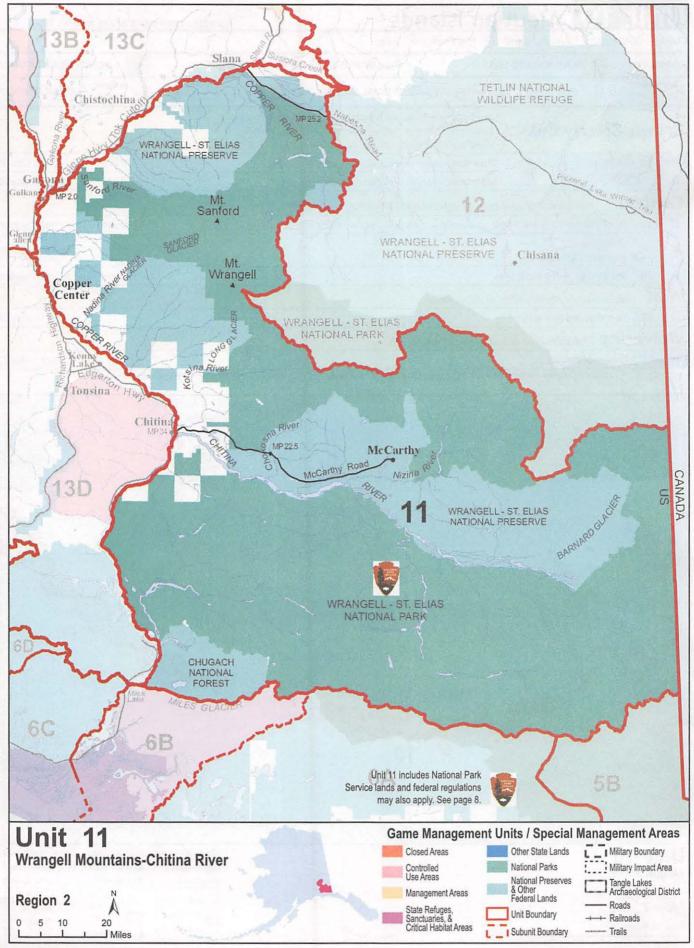

## Not familiar with this book?

First, read the statewide general information on pages 7-35. This information applies statewide.

Game Management Unit (unit) descriptions for each area of the state are listed beginning on page 38. In each unit listing, you will find the big game species you can hunt as well as the bag limits and seasons for each species. A map of each unit is included for your reference. At the beginning of each set of unit pages, or on the map for that unit, restricted areas are clearly listed. Here you will learn which areas of that unit have restrictions or are closed to hunting, or where methods of access are controlled by state Board of Game regulation. Remember, these restrictions are in addition to any restrictions imposed by landowners (e.g., private or federal).