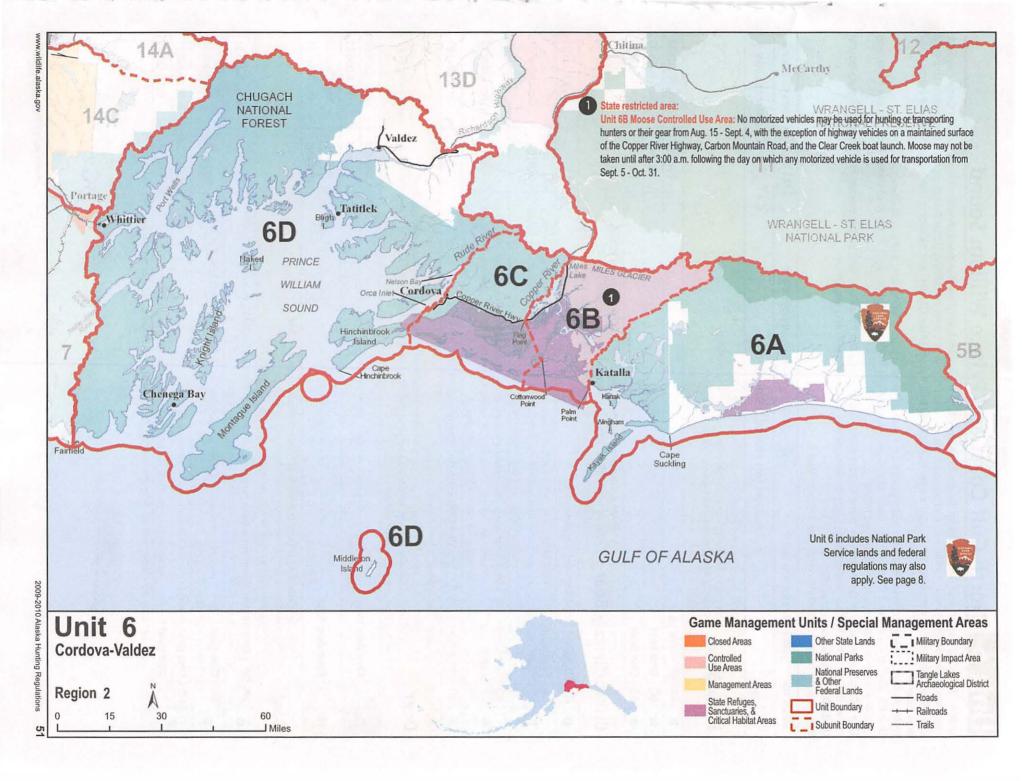

Unit 6D, open fall black bear season 10 days later, starting Sept. 10.

Units 7, 13, 14, 15, 16, extend bear baiting season to June 30.

Units 7 and 15, modify bag limit to allow resident hunters to take 2 bears at any time during the season. Nonresident bag limit is now one bear.

#### **BROWN BEAR**

Units 6A, B, C, extend spring season to June 10.

**Unit 6D, Montague Island**, extend the fall season, Oct. 15 – Dec. 31, add a spring season April 1 – May 25, and open the hunt to nonresidents.

| Identifying a legal moose in antler restricted hunts | 34  |
|------------------------------------------------------|-----|
| How to Use the Unit Pages                            | 36  |
| Unit 1: Southeast Mainland                           | 38  |
| Unit 2: Prince of Wales Island                       | 43  |
| Unit 3: Petersburg-Wrangell                          | 45  |
| Unit 4: Admiralty-Baranof-Chichagof Islands          | 47  |
| Unit 5: Yakutat                                      | 49  |
| Unit 6: North Gulf Coast and Prince William Sound    | 51  |
| Unit 7: Seward                                       | 54  |
| Unit 8: Kodiak-Shelikof                              | 56  |
| Unit 9: Alaska Peninsula                             |     |
| Unit 10: Aleutian Islands                            |     |
| Unit 11: Wrangell Mountains - Chitina River          | 62  |
| Unit 12: Upper Tanana-White River                    | 64  |
| Unit 13: Nelchina - Upper Susitna                    | 67  |
| Unit 14A,14B: Matanuska-Susitna Valley               | 70  |
| Unit 14C: Anchorage and Eagle River                  |     |
| Unit 15: Kenai                                       |     |
| Unit 16: Lower Susitna                               |     |
| Unit 17: Bristol Bay                                 | 81  |
| Unit 18: Yukon-Kuskokwim Delta                       | 84  |
| Unit 19: McGrath                                     |     |
| Unit 20: Fairbanks-Central Tanana                    |     |
| Unit 21: Middle Yukon                                |     |
| Unit 22: Seward Peninsula/Southern Norton Sound      | 102 |
| Unit 23: Kotzebue                                    | 108 |
| Unit 24: Koyukuk                                     | 111 |
| Unit 25: Upper Yukon                                 | 115 |
| Unit 26: Arctic Slope                                | 119 |
| Fur Animals                                          | 124 |
| Small Game                                           | 125 |
| Unclassified game                                    |     |
| Deleterious exotic wildlife                          | 126 |
| Transfer of Possession Form                          | 127 |