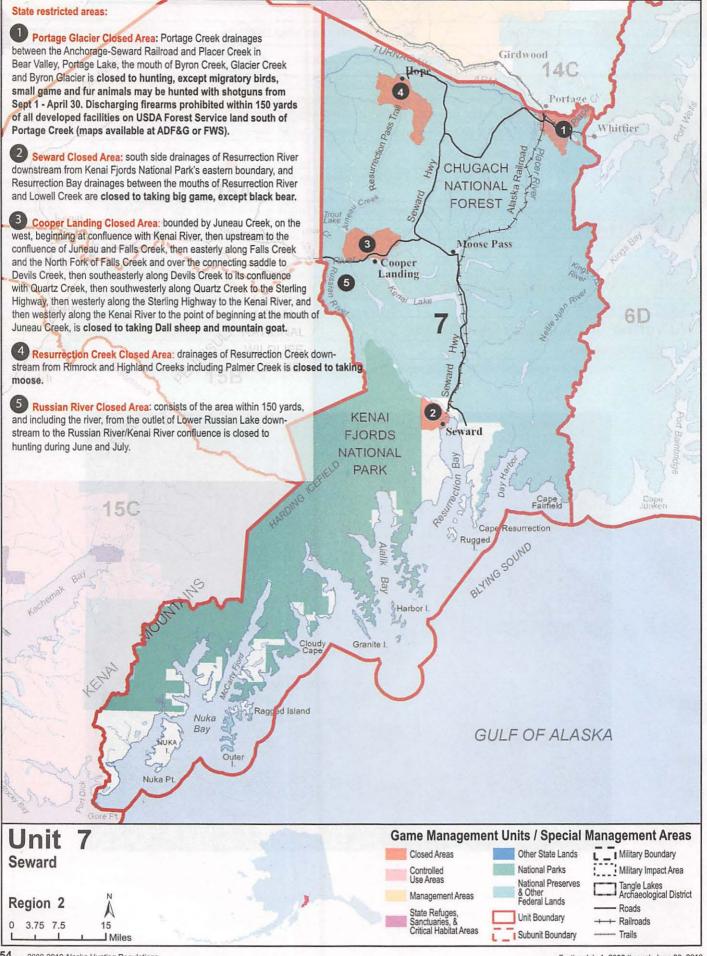

| Identifying a legal moose in antler restricted hunts | 34  |
|------------------------------------------------------|-----|
| How to Use the Unit Pages                            | 36  |
| Unit 1: Southeast Mainland                           | 38  |
| Unit 2: Prince of Wales Island                       | 43  |
| Unit 3: Petersburg-Wrangell                          | 45  |
| Unit 4: Admiralty-Baranof-Chichagof Islands          | 47  |
| Unit 5: Yakutat                                      | 49  |
| Unit 6: North Gulf Coast and Prince William Sound    | 51  |
| Unit 7: Seward                                       | 54  |
| Unit 8: Kodiak-Shelikof                              | 56  |
| Unit 9: Alaska Peninsula                             |     |
| Unit 10: Aleutian Islands                            |     |
| Unit 11: Wrangell Mountains - Chitina River          | 62  |
| Unit 12: Upper Tanana-White River                    | 64  |
| Unit 13: Nelchina - Upper Susitna                    | 67  |
| Unit 14A,14B: Matanuska-Susitna Valley               | 70  |
| Unit 14C: Anchorage and Eagle River                  |     |
| Unit 15: Kenai                                       |     |
| Unit 16: Lower Susitna                               |     |
| Unit 17: Bristol Bay                                 | 81  |
| Unit 18: Yukon-Kuskokwim Delta                       | 84  |
| Unit 19: McGrath                                     |     |
| Unit 20: Fairbanks-Central Tanana                    |     |
| Unit 21: Middle Yukon                                |     |
| Unit 22: Seward Peninsula/Southern Norton Sound      | 102 |
| Unit 23: Kotzebue                                    | 108 |
| Unit 24: Koyukuk                                     | 111 |
| Unit 25: Upper Yukon                                 | 115 |
| Unit 26: Arctic Slope                                | 119 |
| Fur Animals                                          | 124 |
| Small Game                                           | 125 |
| Unclassified game                                    |     |
| Deleterious exotic wildlife                          | 126 |
| Transfer of Possession Form                          | 127 |