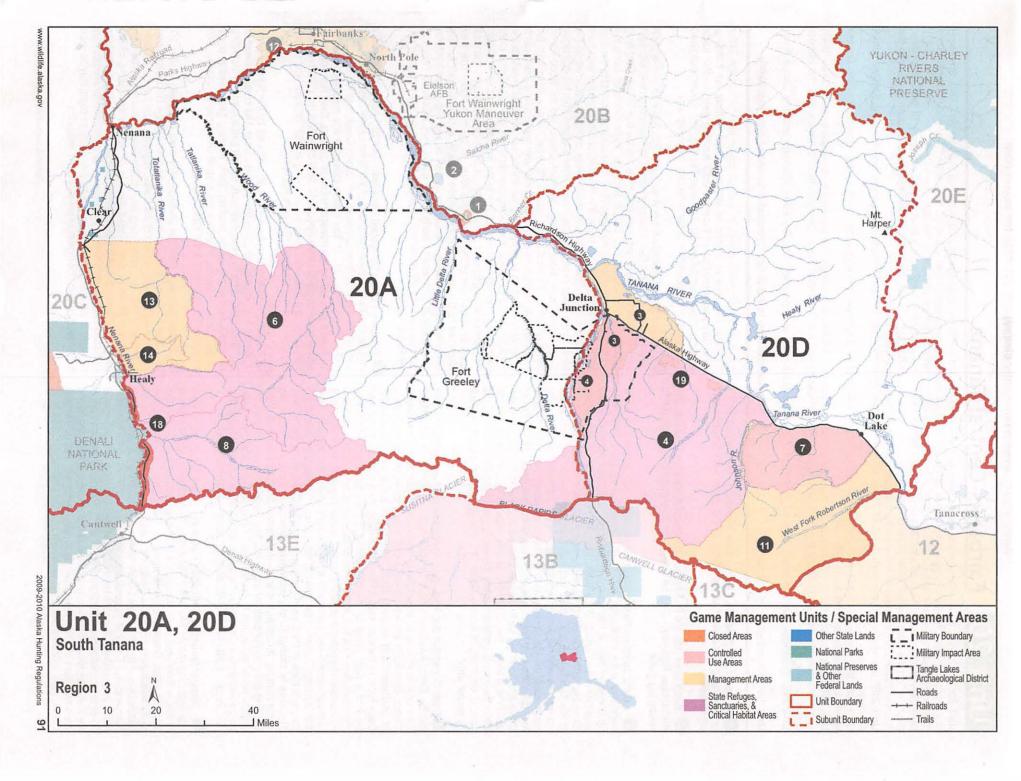

| Sept 1-Mar 3                                                                                     |

#### Orientation Requirement for NONRESIDENT Moose Hunters in Unit 17B and in Unit 19B

A nonresident hunter must attend an ADF&G-approved hunter orientation course or must be accompanied in the field by a registered guide or resident family member within the second-degree of kindred. For further info, contact ADF&G Fairbanks at 907-459-7206 or Anchorage at 907-267-2257.



A portion of this unit is within a predator control area and special regulations apply. See the predator control supplement.





### Unit 20

#### Fairbanks-Central Tanana

**Unit 20:** the Yukon River drainage upstream from and including the Tozitna River drainage to and including the Hamlin Creek drainage, drainages into the south bank of the Yukon River upstream from and including the Charley River drainage, the Ladue River and Fortymile River drainages, and the Tanana River drainage north of Unit 13 and downstream from the east bank of the Robertson River;

Unit 20A: that portion of Unit 20 bounded on the south by the Unit 13 boundary, bounded on the east by the west bank of the Delta River, bounded on the north by the north bank of the Tanana River from its confluence with the Delta River downstream to its confluence with the Nenana River, and bounded on the west by the east bank of the Nenana River;

Unit 20