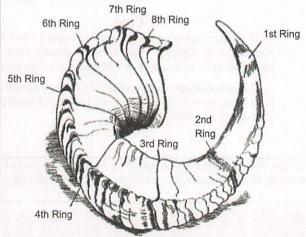

#### SHEEP

Units 6 - 11, 13 - 17, require all rams, even rams less than full-curl, to be sealed.