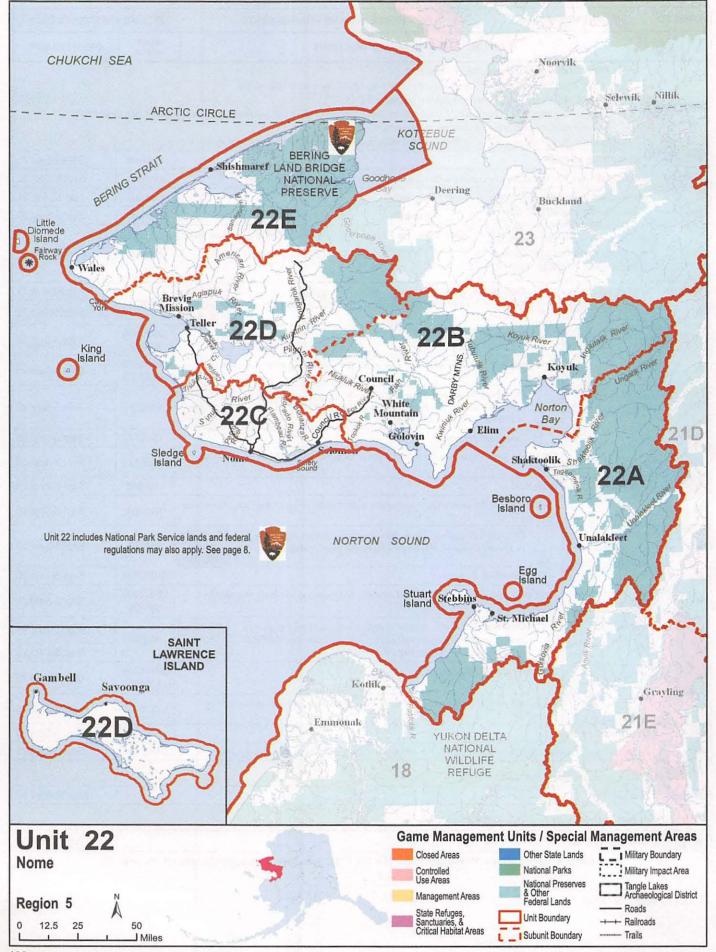

|                |

\*Hunt numbers starting with an "R" = Registration, "T" = Tier II, "D" = Drawing. Special permits required, see page 15.



## Unit 22 Seward Peninsula and Southern Norton Sound

Unit 22: the Seward Peninsula and adjacent mainland drained by all streams flowing into Norton Sound: Unit 22 consists of Bering Sea, Norton Sound, Bering Strait, Chukchi Sea, and Kotzebue Sound drainages from, but excluding, the Pastolik River drainage in southern Norton Sound to, but not including, the Goodhope River drainage in southern Kotzebue Sound and all adjacent islands in the Bering Sea between the mouths of the Goodhope and Pastolik rivers: Unit 22A: Norton Sound drainages from, but excluding, the Pastolik River drainage to, and including, the Ungalik River drainage, and Stuart and Besboro islands;

Unit 22B: Norton Sound drainages from, but excluding, the Ungalik River drainage to, and including, the Topkok Creek drainage