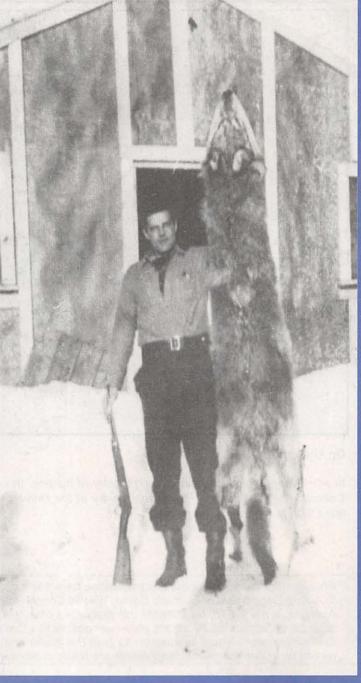

#### On the cover:

In acknowledgement of Alaska's long history of hunting, this 1959 cover photo is presented courtesy of the Donald Parker Collection at the Elmer E. Rasmuson Library at the University of Alaska Fairbanks. The hunter is unidentified and photo is titled "6'2" hunter and timber wolf."