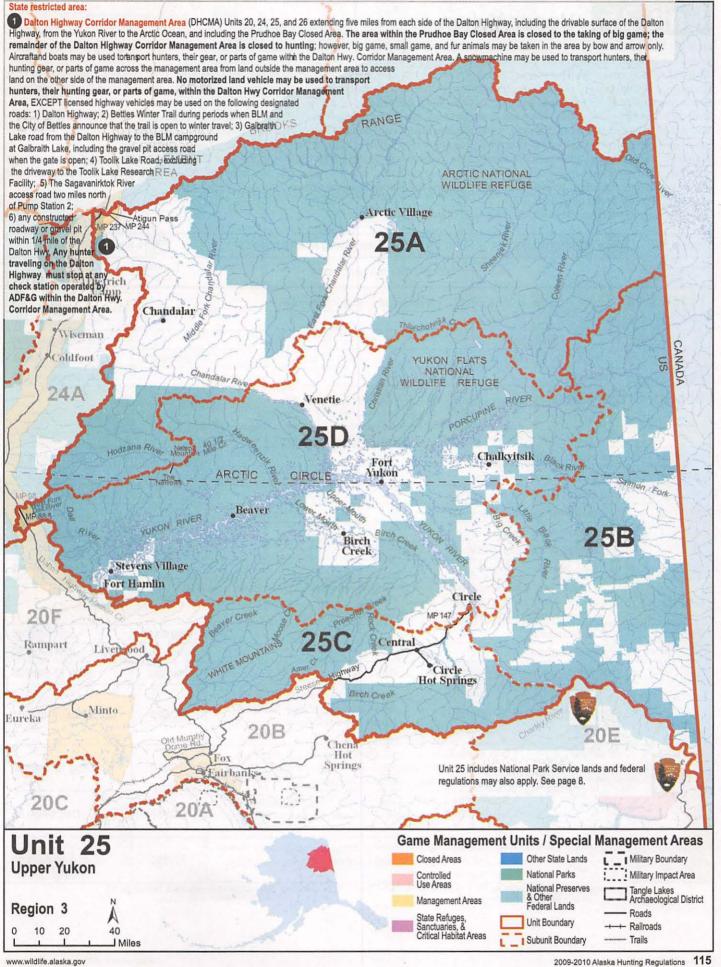

Upper Yukon/Tanana predation control area in Units 12, 20(B), 20(D), 20(E), and

25(C): eliminate brown bear control area.